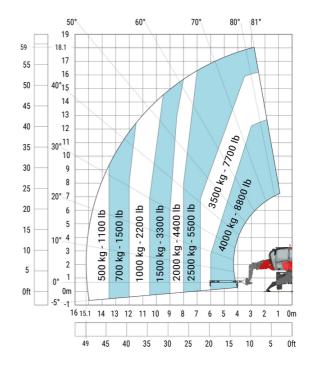

### MRT-X 1845 - Load chart

## Machine on lowered stabilisers with forks Metric