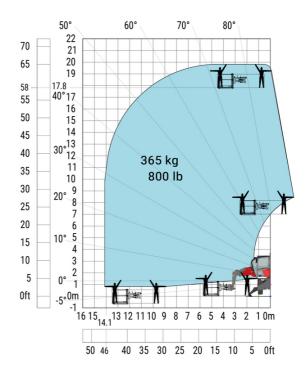

### MRT-X 1845 - Load chart

## (Metric)

Machine on lowered stabilisers with 1500 kg jib with winch Machine on lowered stabilisers with extensible jib with winch (Metric)

Machine on lowered stabilisers with hook 5000 kg (Metric) Machine on lowered stabilisers with 365 kg platform Metric