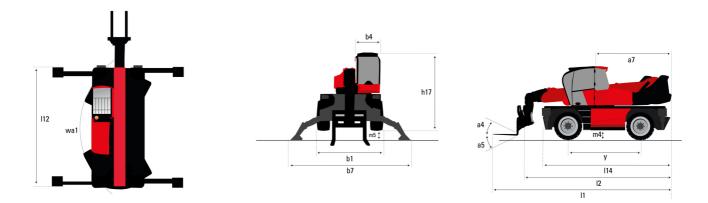

### MRT-X 1845 - Dimensional drawing

| Other data                                        |     | Metric |
|---------------------------------------------------|-----|--------|
| Length of frame                                   | 114 | 4.67 m |
| Wheelbase                                         | у   | 2.43 m |
| Ground clearance                                  | m4  | 0.37 m |
| Counterweight offset (turret at 90°)              | а7  | 2.50 m |
| Tilt-up angle                                     | a4  | 10 °   |
| Tilt-down angle                                   | а5  | 107 °  |
| Overall length at stabilisers                     | 112 | 4.41 m |
| External turning radius (over tyres)              | Wa1 | 3.92 m |
| Overall width with stabilisers extended           | b7  | 4.01 m |
| Overall height                                    | h17 | 3.04 m |
| Ground clearance under front tires on stabilizers | m5  | 0.18 m |