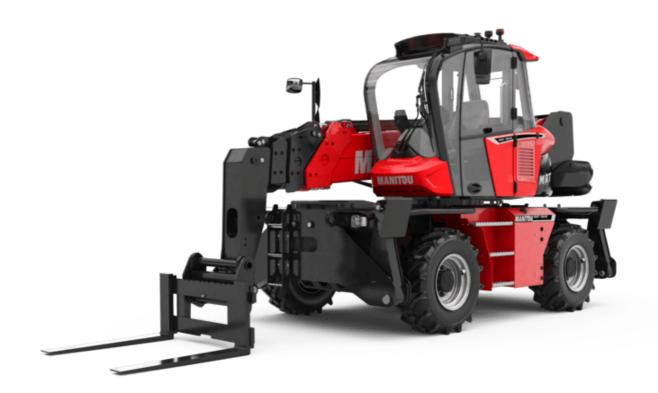

# **MRT-X 1845**

VISION

|                                                     | mrt-x 1845 Created on J | uly 31, 2025 at 6:04 PM UT                   |
|-----------------------------------------------------|-------------------------|----------------------------------------------|
| Capacities                                          |                         | Metric                                       |
| Max. capacity                                       |                         | 4500 kg                                      |
| Max. lifting height                                 |                         | 18 m                                         |
| Maximum outreach                                    |                         | 15.20 m                                      |
| Weight and dimensions                               |                         |                                              |
| Overall length (with forks)                         | 11                      | 7.26 m                                       |
| Length to face of forks                             | 12                      | 6.06 m                                       |
| Overall width                                       | b1                      | 2.42 m                                       |
| Overall height                                      | h17                     | 3.04 m                                       |
| Overall cab width                                   | b4                      | 0.96 m                                       |
| Ground clearance                                    | m4                      | 0.37 m                                       |
| Wheelbase                                           | у                       | 2.43 m                                       |
| Tilt-up angle                                       | a4                      | 10 °                                         |
| Tilt-down angle                                     | a5                      | 107 °                                        |
| Turret rotation                                     |                         | 400 °                                        |
| Overall weight                                      |                         | 14100 kg                                     |
| Forks length / width / section                      | l/e/s 1200              | mm x 125 mm x 50 mm                          |
| Wheels                                              |                         |                                              |
| Standard tires                                      |                         | 405/70-20                                    |
| Drive wheels (front / rear)                         |                         | 2/2                                          |
| Steering mode                                       | 2 wheel st              | eer, 4 wheel steer, Crab mode                |
| Stabilisers                                         |                         |                                              |
| Stabilizers Type                                    |                         | Wing Type                                    |
| Controls with stabs                                 | Stabs Comm              | ands Individual or Simultaneous              |
| Engine                                              |                         |                                              |
| Engine brand                                        |                         | Deutz                                        |
| Engine norm                                         |                         | Stage IIIA                                   |
| Engine model                                        |                         | TCD 3.6 L4                                   |
| I.C. Engine power rating / Power                    |                         | 116 Hp / 85 kW                               |
| Max. torque / Engine rotation (min)                 |                         | 460 Nm @ 1600 rpm                            |
| Number of cylinders - Capacity of cylinders         |                         | 4 - 3620 cm <sup>3</sup>                     |
| Engine cooling system                               |                         | Water cooled                                 |
| Electric circuit                                    |                         | Water cooled                                 |
|                                                     |                         | 2 x 12 V                                     |
| Number of batteries / Battery voltage               |                         | 120 Ah                                       |
| 12V Battery capacity Battery starting current       |                         | (EN)850 A                                    |
| Transmission                                        |                         | (EN)030 A                                    |
| Transmission type                                   |                         | Hydrostatia                                  |
|                                                     |                         | Hydrostatic<br>2 / 2                         |
| Number of gears (forward / reverse)<br>Drawbar pull |                         | 9700 daN                                     |
| •                                                   | Autom                   |                                              |
| Parking brake                                       |                         | itic negative parking brake                  |
| Service brake                                       | UII-Immersed            | multi-discs braking on front & rear<br>axles |
| Performances                                        |                         |                                              |
| Gradeability (laden / unladen)                      |                         | 46.60 % / 50.90 %                            |
| Hydraulics                                          |                         |                                              |
| Hydraulic pump type                                 | Varia                   | ble displacement pump                        |
| Hydraulic flow                                      |                         | 116 l/min                                    |
| Hydraulic Pressure                                  |                         | 275 bar                                      |
| Tank capacities                                     |                         | 273 001                                      |
| Engine oil                                          |                         | 11                                           |
| Fuel tank                                           |                         | 130                                          |
| Noise and vibration                                 |                         | 1301                                         |
|                                                     |                         | 60 dD                                        |
| Noise at driving position (LpA)                     |                         | 68 dB                                        |
| Noise to environment (LwA)                          |                         | 106 dB                                       |
| Vibration on hands/arms                             |                         | < 2.50 m/s²                                  |
| Miscellaneous                                       |                         | 0.40                                         |
| Steering wheels (front / rear)                      |                         | 2/2                                          |
| Controls                                            |                         | 2 Joysticks                                  |
| Cab certification                                   | Cat                     | oin ROPS - FOPS level 2                      |
| Attachment recognition system (E Decc)              |                         | Standard                                     |