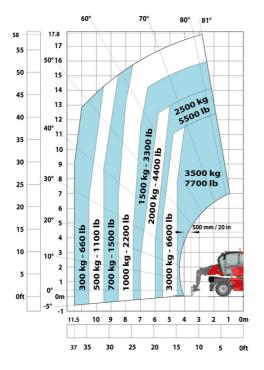

| 114 | 4.67 m |
| Wheelbase                                         | у   | 2.43 m |
| Ground clearance                                  | m4  | 0.37 m |
| Counterweight offset (turret at 90°)              | а7  | 2.50 m |
| Tilt-up angle                                     | a4  | 10 °   |
| Tilt-down angle                                   | а5  | 107 °  |
| Overall length at stabilisers                     | 112 | 4.41 m |
| External turning radius (over tyres)              | Wa1 | 3.92 m |
| Overall width with stabilisers extended           | b7  | 4.01 m |
| Overall height                                    | h17 | 3.04 m |
| Ground clearance under front tires on stabilizers | m5  | 0.18 m |

### MRT-X 1845 - Load chart

#### Machine on tires with forks Metric



## Machine on lowered stabilisers with forks Metric



#### Machine on lowered stabilisers with winch 5000 kg Metric

Machine on lowered stabilisers with 4000 kg jib (Metric)





## (Metric)

Machine on lowered stabilisers with 1500 kg jib with winch Machine on lowered stabilisers with extensible jib with winch (Metric)





Machine on lowered stabilisers with hook 5000 kg (Metric) Machine on lowered stabilisers with 365 kg platform Metric



## Machine on lowered stabilisers with 1000 kg platform Metric







Head Office B.P. 249 - 430 rue de l'Aubinière 44150 Ancenis Cedex - France Tel: +33 (0)2 40 09 10 11 - Fax: +33 (0)2 40 09 10 97 www.manitou.com



This publication provides a description of the configuration versions and options for Manitou products, which may differ for equipme