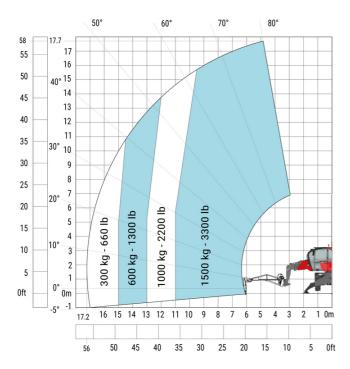

### MRT-X 1845 - Load chart

#### Machine on lowered stabilisers with winch 5000 kg Metric

Machine on lowered stabilisers with 4000 kg jib (Metric)