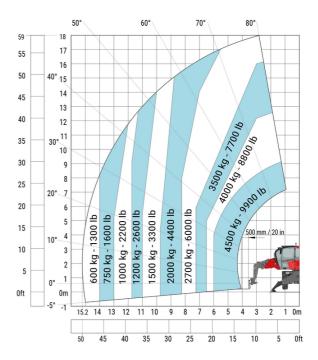

### MRT-X 1845 - Load chart

## Machine on lowered stabilisers with forks Metric