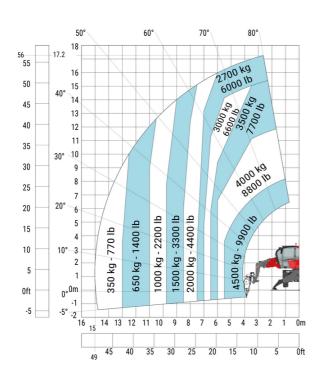

Counterweight offset (turret at 90°)              | а7  | 2.50 m |
| Tilt-up angle                                     | a4  | 10 °   |
| Tilt-down angle                                   | а5  | 107 °  |
| Overall length at stabilisers                     | 112 | 4.41 m |
| External turning radius (over tyres)              | Wa1 | 3.92 m |
| Overall width with stabilisers extended           | b7  | 4.01 m |
| Overall height                                    | h17 | 3.04 m |
| Ground clearance under front tires on stabilizers | m5  | 0.18 m |

### MRT-X 1845 - Load chart

#### Machine on tires with forks Metric



## Machine on lowered stabilisers with forks Metric



#### Machine on lowered stabilisers with winch 5000 kg Metric

Machine on lowered stabilisers with 4000 kg jib (Metric)





## (Metric)

Machine on lowered stabilisers with 1500 kg jib with winch Machine on lowered stabilisers with extensible jib with winch (Metric)





Machine on lowered stabilisers with hook 5000 kg (Metric) Machine on lowered stabilisers with 365 kg platform Metric



## Machine on lowered stabilisers with 1000 kg platform Metric







Head Office B.P. 249 - 430 rue de l'Aubinière 44150 Ancenis Cedex - France Tel: +33 (0)2 40 09 10 11 - Fax: +33 (0)2 40 09 10 97 www.manitou.com



This publication provides a description of the configuration versions and options for Manitou products, which may differ for equipment. The equipment presented in this brochure may be part of a series, as an option, or it may not be available, depending on the versions. Manitou reserves the right, at any time