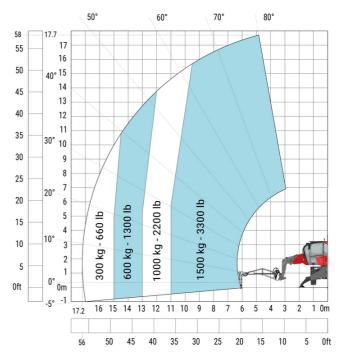

### MRT-X 1845 - Load chart

## (Metric)

Machine on lowered stabilisers with 1500 kg jib with winch Machine on lowered stabilisers with extensible jib with winch (Metric)

Machine on lowered stabilisers with hook 5000 kg (Metric) Machine on lowered stabilisers with 365 kg platform Metric