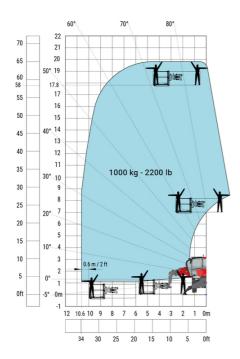

### MRT-X 1845 - Load chart

## Machine on lowered stabilisers with 1000 kg platform Metric

Head Office B.P. 249 - 430 rue de l'Aubinière 44150 Ancenis Cedex - France Tel: +33 (0)2 40 09 10 11 - Fax: +33 (0)2 40 09 10 97 www.manitou.com