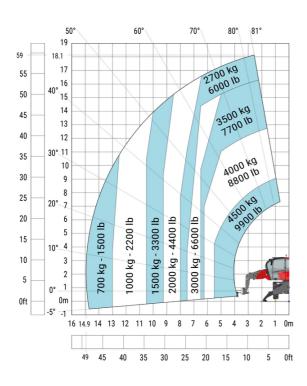

### MRT-X 1845 - Load chart

## Machine on lowered stabilisers with forks Metric