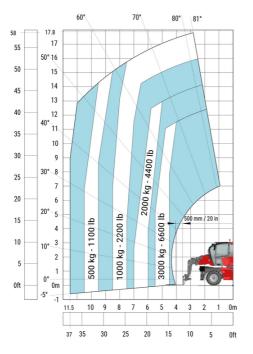

| 114 | 4.67 m |
| Wheelbase                                         | у   | 2.43 m |
| Ground clearance                                  | m4  | 0.37 m |
| Counterweight offset (turret at 90°)              | а7  | 2.50 m |
| Tilt-up angle                                     | a4  | 10 °   |
| Tilt-down angle                                   | a5  | 107 °  |
| Overall length at stabilisers                     | 112 | 4.41 m |
| External turning radius (over tyres)              | Wa1 | 3.92 m |
| Overall width with stabilisers extended           | b7  | 4.01 m |
| Overall height                                    | h17 | 3.04 m |
| Ground clearance under front tires on stabilizers | m5  | 0.18 m |

#### MRT-X 1845 - Load chart

## Machine on tyres with forks Metric







#### Machine on lowered stabilisers with winch 5000 kg Metric

Machine on lowered stabilisers with 4000 kg jib (Metric)





#### Machine on lowered stabilisers with 1500 kg jib with winch Machine on lowered stabilisers with extensible jib with (Metric)

winch (Metric)





Machine on lowered stabilisers with hook 5000 kg (Metric) Machine on lowered stabilisers with 365 kg platform Metric



## Machine on lowered stabilisers with 1000 kg platform Metric







Head Office B.P. 249 - 430 rue de l'Aubinière 44150 Ancenis Cedex - France Tel: +33 (0)2 40 09 10 11 - Fax: +33 (0)2 40 09 10 97 www.manitou.com



This publication provides a description of the configuration versions and options for Manitou products, which may differ for equipment. The equipment presented in this brochure may be