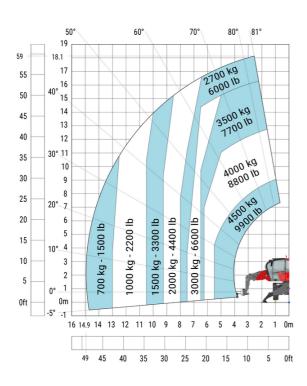

th at stabilisers                     | 112 | 4.41 m |
| External turning radius (over tyres)              | Wa1 | 3.92 m |
| Overall width with stabilisers extended           | b7  | 4.01 m |
| Overall height                                    | h17 | 3.04 m |
| Ground clearance under front tires on stabilizers | m5  | 0.18 m |

#### MRT-X 1845 - Load chart

## Machine on tyres with forks Metric







#### Machine on lowered stabilisers with winch 5000 kg Metric

Machine on lowered stabilisers with 4000 kg jib (Metric)





#### Machine on lowered stabilisers with 1500 kg jib with winch Machine on lowered stabilisers with extensible jib with (Metric)

winch (Metric)





Machine on lowered stabilisers with hook 5000 kg (Metric) Machine on lowered stabilisers with 365 kg platform Metric



## Machine on lowered stabilisers with 1000 kg platform Metric







Head Office B.P. 249 - 430 rue de l'Aubinière 44150 Ancenis Cedex - France Tel: +33 (0)2 40 09 10 11 - Fax: +33 (0)2 40 09 10 97 www.manitou.com



This publication provides a description of the configuration versions and options for Manitou products, which may differ for equipment. The equipment presented in this brochure may be part of a series, as an option, or it may not be available, depending on the versions. Manitou reserves the right, at any time and without notice, to amend the specifications described and represented. The specifications provided do not bind the manufacturer. For more details, please contact your Manitou agent. This is not a contractually binding document. The presentation of the products is n