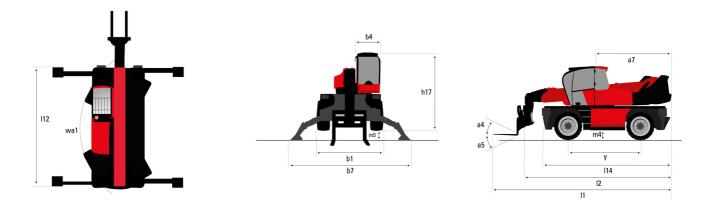

## MRT-X 1845 - Dimensional drawing

| Other data                                        |     | Metric |
|---------------------------------------------------|-----|--------|
| Length of frame                                   | 114 | 4.67 m |
| Wheelbase                                         | у   | 2.43 m |
| Ground clearance                                  | m4  | 0.37 m |
| Counterweight offset (turret at 90°)              | а7  | 2.50 m |
| Tilt-up angle                                     | a4  | 10 °   |
| Tilt-down angle                                   | a5  | 107 °  |
| Overall length at stabilisers                     | 112 | 4.41 m |
| External turning radius (over tyres)              | Wa1 | 3.92 m |
| Overall width with stabilisers extended           | b7  | 4.01 m |
| Overall height                                    | h17 | 3.04 m |
| Ground clearance under front tires on stabilizers | m5  | 0.18 m |