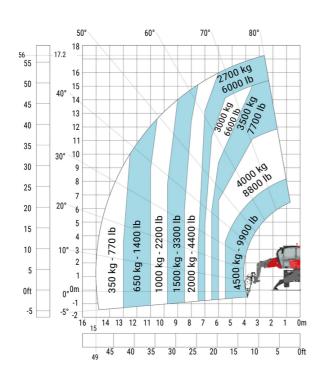

| m4  | 0.37 m |
| Counterweight offset (turret at 90°)              | а7  | 2.50 m |
| Tilt-up angle                                     | a4  | 10 °   |
| Tilt-down angle                                   | a5  | 107 °  |
| Overall length at stabilisers                     | 112 | 4.41 m |
| External turning radius (over tyres)              | Wa1 | 3.92 m |
| Overall width with stabilisers extended           | b7  | 4.01 m |
| Overall height                                    | h17 | 3.04 m |
| Ground clearance under front tires on stabilizers | m5  | 0.18 m |

#### MRT-X 1845 - Load chart

## Machine on tyres with forks Metric







#### Machine on lowered stabilisers with winch 5000 kg Metric

Machine on lowered stabilisers with 4000 kg jib (Metric)





#### Machine on lowered stabilisers with 1500 kg jib with winch Machine on lowered stabilisers with extensible jib with (Metric)

winch (Metric)





Machine on lowered stabilisers with hook 5000 kg (Metric) Machine on lowered stabilisers with 365 kg platform Metric



## Machine on lowered stabilisers with 1000 kg platform Metric







Head Office B.P. 249 - 430 rue de l'Aubinière 44150 Ancenis Cedex - France Tel: +33 (0)2 40 09 10 11 - Fax: +33 (0)2 40 09 10 97 www.manitou.com



This publication provides a description of the configuration versions and options for Manitou products, which may differ for equipment. The equipment presented in this brochure may be part of a series, as an option, or it may not be available, depending on the versions. Manitou reserves the right, at any ti