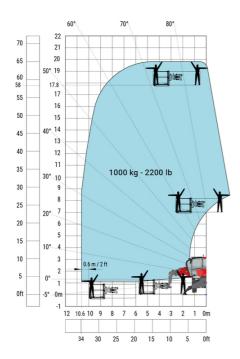

#### MRT-X 1845 - Load chart

## Machine on lowered stabilisers with 1000 kg platform Metric

Head Office B.P. 249 - 430 rue de l'Aubinière 44150 Ancenis Cedex - France Tel: +33 (0)2 40 09 10 11 - Fax: +33 (0)2 40 09 10 97 www.manitou.com