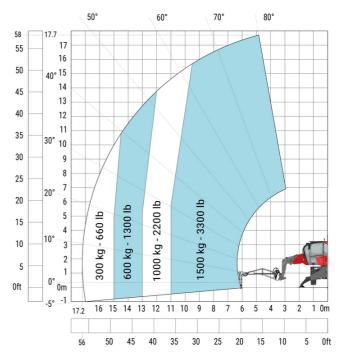

#### MRT-X 1845 - Load chart

## Machine on lowered stabilisers with 1000 kg platform Metric

Head Office B.P. 249 - 430 rue de l'Aubinière 44150 Ancenis Cedex - France Tel: +33 (0)2 40 09 10 11 - Fax: +33 (0)2 40 09 10 97 www.manitou.com