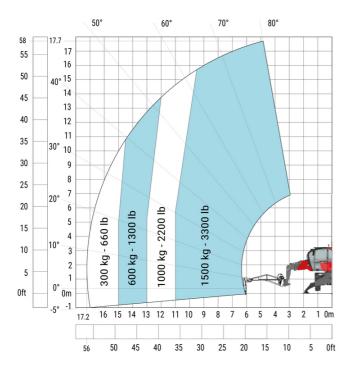

#### MRT-X 1845 - Load chart

#### Machine on lowered stabilisers with 1500 kg jib with winch Machine on lowered stabilisers with extensible jib with (Metric)

winch (Metric)

Machine on lowered stabilisers with hook 5000 kg (Metric) Machine on lowered stabilisers with 365 kg platform Metric