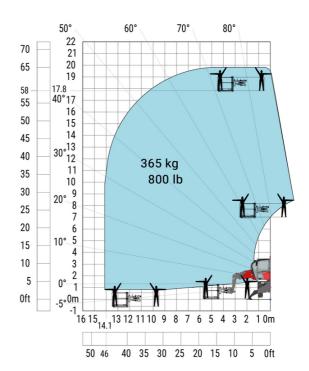

#### MRT-X 1845 - Load chart

#### Machine on lowered stabilisers with 1500 kg jib with winch Machine on lowered stabilisers with extensible jib with (Metric)

winch (Metric)

Machine on lowered stabilisers with hook 5000 kg (Metric) Machine on lowered stabilisers with 365 kg platform Metric