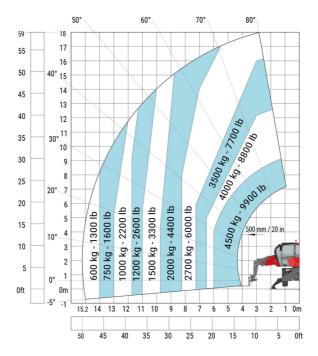

#### Machine on lowered stabilisers with winch 5000 kg Metric

Machine on lowered stabilisers with 4000 kg jib (Metric)

#### Machine on lowered stabilisers with 1500 kg jib with winch Machine on lowered stabilisers with extensible jib with (Metric)

winch (Metric)

Machine on lowered stabilisers with hook 5000 kg (Metric) Machine on lowered stabilisers with 365 kg platform Metric