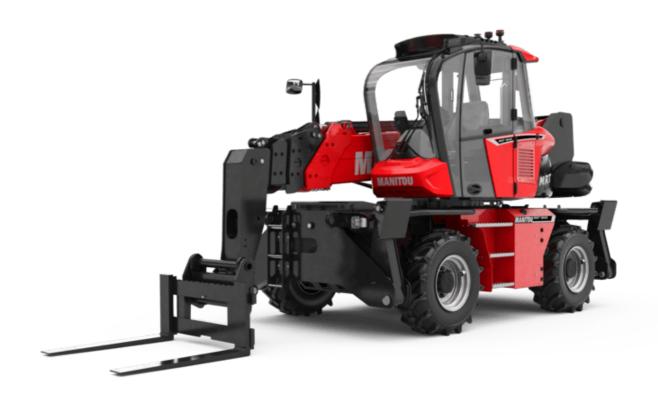

# **MRT-X 1845**

VISION

| MRT-X 1845 | Created on 2 May | 2024 at 9:14:33 am UTC |
|------------|------------------|------------------------|
|            |                  |                        |

|                                             | MRT-X 1845 | Created on 2 May 2024 at 9:14:33 am 01                    |
|---------------------------------------------|------------|-----------------------------------------------------------|
| Capacities                                  |            | Metric                                                    |
| Max. capacity                               |            | 4500 kg                                                   |
| Max. lifting height                         |            | 18 m                                                      |
| Max. outreach                               |            | 15.20 m                                                   |
| Weight and dimensions                       |            |                                                           |
| Overall length (with forks)                 | 11         | 7.26 m                                                    |
| Length to face of forks                     | 12         | 6.06 m                                                    |
| Overall width                               | b1         | 2.42 m                                                    |
| Overall height                              | h17        | 3.04 m                                                    |
| Overall cab width                           | b4         | 0.96 m                                                    |
| Ground clearance                            | m4         | 0.37 m                                                    |
| Wheelbase                                   | У          | 2.43 m                                                    |
| Tilt-up angle                               | a4         | 10 °                                                      |
| Tilt-down angle                             | a5         | 107 °                                                     |
| Turret rotation                             |            | 400 °                                                     |
| Overall weight                              |            | 14100 kg                                                  |
| Forks length / width / section              | l/e/s      | 1200 mm x 125 mm x 50 mm                                  |
| Wheels                                      |            |                                                           |
| Standard tires                              |            | 405/70-20                                                 |
| Drive wheels (front / rear)                 |            | 2/2                                                       |
| Steering mode                               |            | 2 wheel steer, 4 wheel steer, Crab mode                   |
| Stabilisers                                 |            |                                                           |
| Stabs Type                                  |            | Wing Type                                                 |
| Controls with stabs                         |            | Stabs Commands Individual or Simultaneous                 |
| Engine                                      |            |                                                           |
| Engine brand                                |            | Deutz                                                     |
| Engine norm                                 |            | Stage IIIA                                                |
| Engine model                                |            | TCD 3.6 L4                                                |
| I.C. Engine power rating / Power            |            | 116 Hp / 85 kW                                            |
| Max. torque / Engine rotation (min)         |            | 460 Nm @ 1600 rpm                                         |
| Number of cylinders - Capacity of cylinders |            | 4 - 3620 cm³                                              |
| Engine cooling system                       |            | Water cooled                                              |
| Electric circuit                            |            |                                                           |
| Number of batteries / Battery voltage       |            | 2 x 12 V                                                  |
| 12V Battery capacity                        |            | 120 Ah                                                    |
| Battery starting current                    |            | (EN)850 A                                                 |
| Transmission                                |            |                                                           |
| Transmission type                           |            | Hydrostatic                                               |
| Number of gears (forward / reverse)         |            | 2/2                                                       |
| Drawbar pull                                |            | 9700 daN                                                  |
| Parking brake                               |            | Automatic negative parking brake                          |
| Service brake                               |            | Oil-immersed multi-discs braking on front & rear<br>axles |
| Performances                                |            |                                                           |
| Gradeability (laden / unladen)              |            | 46.60 % / 50.90 %                                         |
| Hydraulics                                  |            |                                                           |
| Hydraulic pump type                         |            | Variable displacement pump                                |
| Hydraulic flow                              |            | 116 l/min                                                 |
| Hydraulic Pressure                          |            | 275 bar                                                   |
| Tank capacities                             |            |                                                           |
| Engine oil                                  |            | 11                                                        |
| Hydraulic oil                               |            | 144 I                                                     |
| Fuel tank                                   |            | 130                                                       |
| Noise and vibration                         |            |                                                           |
| Noise at driving position (LpA)             |            | 68 dB                                                     |
| Noise to environment (LwA)                  |            | 106 dB                                                    |
| Vibration to whole hand/arm                 |            | < 2.50 m/s <sup>2</sup>                                   |
| Miscellaneous                               |            |                                                           |
| Steering wheels (front / rear)              |            | 2 / 2                                                     |
| Controls                                    |            | 2 Joysticks                                               |
| Safety cab homologation                     |            | ROPS - FOPS level 2 cab                                   |
| Attachment recognition system (E-Reco)      |            | Standard                                                  |