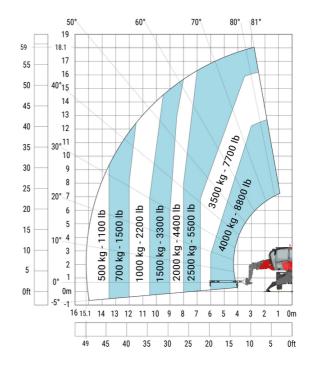

#### MRT-X 1845 - Load chart

#### Machine on lowered stabilisers with winch 5000 kg Metric

Machine on lowered stabilisers with 4000 kg jib (Metric)