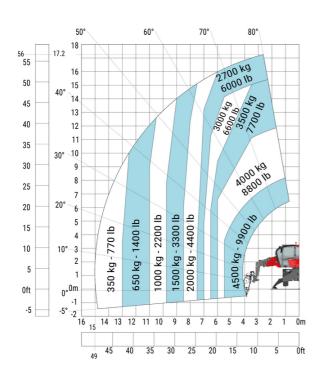

e                                  | m4  | 0.37 m |
| Counterweight offset (turret at 90°)              | а7  | 2.50 m |
| Tilt-up angle                                     | a4  | 10 °   |
| Tilt-down angle                                   | a5  | 107 °  |
| Overall length at stabilisers                     | 112 | 4.41 m |
| External turning radius (over tyres)              | Wa1 | 3.92 m |
| Overall width with stabilisers extended           | b7  | 4.01 m |
| Overall height                                    | h17 | 3.04 m |
| Ground clearance under front tires on stabilizers | m5  | 0.18 m |

### MRT-X 1845 - Load chart

## Machine on tyres with forks Metric







#### Machine on lowered stabilisers with winch 5000 kg Metric

Machine on lowered stabilisers with 4000 kg jib (Metric)





# (Metric)

Machine on lowered stabilisers with 1500 kg jib with winch Machine on lowered stabilisers with extensible jib with





## winch (Metric)

Machine on lowered stabilisers with hook 5000 kg (Metric) Machine on lowered stabilisers with 365 kg platform Metric



# Machine on lowered stabilisers with 1000 kg platform Metric







Head Office B.P. 249 - 430 rue de l'Aubinière 44150 Ancenis Cedex - France Tel: +33 (0)2 40 09 10 11 - Fax: +33 (0)2 40 09 10 97 www.manitou.com



This publication provides a description of the configuration versions and options for Manitou products, which may differ for equipment. The equipment presented in this brochure may be part of a series, as an option, or it may not be available, depending on the versions. Manitou reserves the right, at any ti