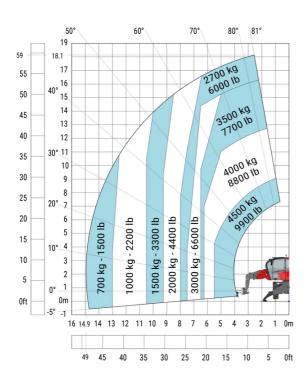

th at stabilisers                     | 112 | 4.41 m |
| External turning radius (over tyres)              | Wa1 | 3.92 m |
| Overall width with stabilisers extended           | b7  | 4.01 m |
| Overall height                                    | h17 | 3.04 m |
| Ground clearance under front tires on stabilizers | m5  | 0.18 m |

### MRT-X 1845 - Load chart

## Machine on tyres with forks Metric







#### Machine on lowered stabilisers with winch 5000 kg Metric

Machine on lowered stabilisers with 4000 kg jib (Metric)





# (Metric)

Machine on lowered stabilisers with 1500 kg jib with winch Machine on lowered stabilisers with extensible jib with





## winch (Metric)

Machine on lowered stabilisers with hook 5000 kg (Metric) Machine on lowered stabilisers with 365 kg platform Metric



# Machine on lowered stabilisers with 1000 kg platform Metric







Head Office B.P. 249 - 430 rue de l'Aubinière 44150 Ancenis Cedex - France Tel: +33 (0)2 40 09 10 11 - Fax: +33 (0)2 40 09 10 97 www.manitou.com



This publication provides a description of the configuration versions and options for Manitou products, which may differ for equipment. The equipment presented in this brochure may be part of a series, as an option, or it may not be available, depending on the versions. Manitou reserves the right, at any time and without notice, to amend the specifications described and represented. The specifications provided do not bind the manufacturer. For more details, please contact your Manitou agent. This is not a contractually binding document. The presentation of the products is no