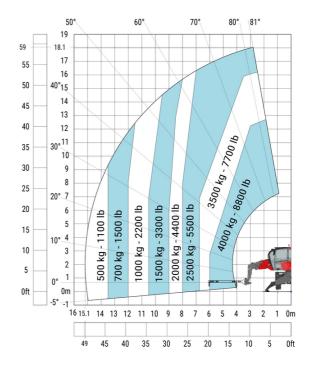

### MRT-X 1845 - Load chart

#### Machine on lowered stabilisers with winch 5000 kg Metric

Machine on lowered stabilisers with 4000 kg jib (Metric)

# (Metric)

Machine on lowered stabilisers with 1500 kg jib with winch Machine on lowered stabilisers with extensible jib with