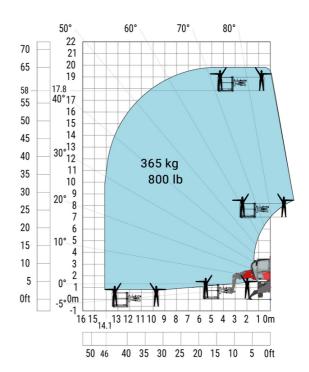

## winch (Metric)

Machine on lowered stabilisers with hook 5000 kg (Metric) Machine on lowered stabilisers with 365 kg platform Metric