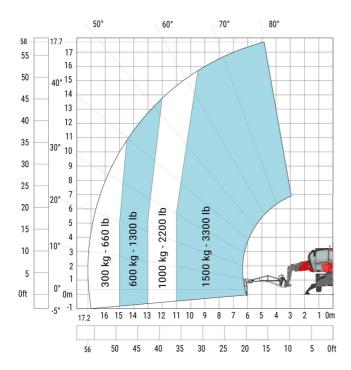

### MRT-X 1845 - Load chart

## winch (Metric)

Machine on lowered stabilisers with hook 5000 kg (Metric) Machine on lowered stabilisers with 365 kg platform Metric

# Machine on lowered stabilisers with 1000 kg platform Metric

Head Office B.P. 249 - 430 rue de l'Aubinière 44150 Ancenis Cedex - France Tel: +33 (0)2 40 09 10 11 - Fax: +33 (0)2 40 09 10 97 www.manitou.com