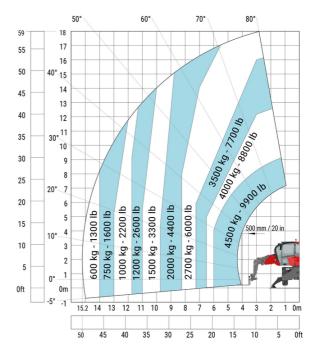

### MRT-X 1845 - Load chart

#### Machine on lowered stabilisers with winch 5000 kg Metric

Machine on lowered stabilisers with 4000 kg jib (Metric)

# (Metric)

Machine on lowered stabilisers with 1500 kg jib with winch Machine on lowered stabilisers with extensible jib with