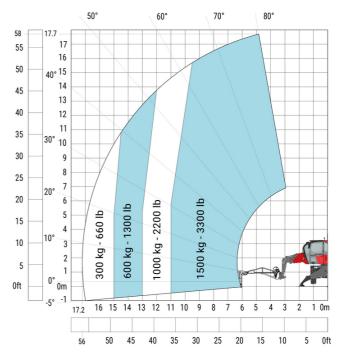

### MRT-X 1845 - Load chart

# Machine on lowered stabilisers with 1000 kg platform Metric

Head Office B.P. 249 - 430 rue de l'Aubinière 44150 Ancenis Cedex - France Tel: +33 (0)2 40 09 10 11 - Fax: +33 (0)2 40 09 10 97 www.manitou.com