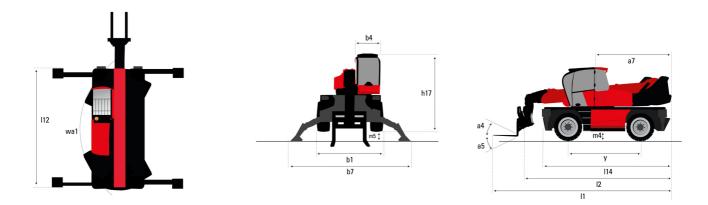

## MRT-X 1845 - Dimensional drawing

| Other data                                        |     | Metric |
|---------------------------------------------------|-----|--------|
| Length of frame                                   | 114 | 4.67 m |
| Wheelbase                                         | у   | 2.43 m |
| Ground clearance                                  | m4  | 0.37 m |
| Counterweight offset (turret at 90°)              | а7  | 2.50 m |
| Tilt-up angle                                     | a4  | 10 °   |
| Tilt-down angle                                   | a5  | 107 °  |
| Overall length at stabilisers                     | 112 | 4.41 m |
| External turning radius (over tyres)              | Wa1 | 3.92 m |
| Overall width with stabilisers extended           | b7  | 4.01 m |
| Overall height                                    | h17 | 3.04 m |
| Ground clearance under front tires on stabilizers | m5  | 0.18 m |