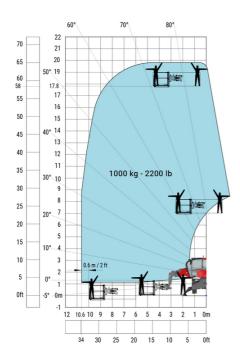

# Machine on lowered stabilisers with 1000 kg platform Metric

Head Office B.P. 249 - 430 rue de l'Aubinière 44150 Ancenis Cedex - France Tel: +33 (0)2 40 09 10 11 - Fax: +33 (0)2 40 09 10 97 www.manitou.com