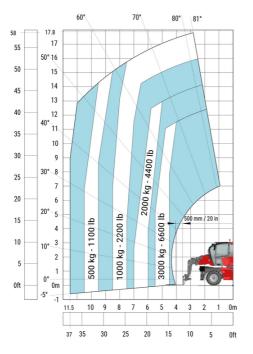

| 114 | 4.67 m |
| Wheelbase                                         | у   | 2.43 m |
| Ground clearance                                  | m4  | 0.37 m |
| Counterweight offset (turret at 90°)              | а7  | 2.50 m |
| Tilt-up angle                                     | a4  | 10 °   |
| Tilt-down angle                                   | a5  | 107 °  |
| Overall length at stabilisers                     | 112 | 4.41 m |
| External turning radius (over tyres)              | Wa1 | 3.92 m |
| Overall width with stabilisers extended           | b7  | 4.01 m |
| Overall height                                    | h17 | 3.04 m |
| Ground clearance under front tires on stabilizers | m5  | 0.18 m |

### MRT-X 1845 - Load chart

## Machine on tyres with forks Metric







#### Machine on lowered stabilisers with winch 5000 kg Metric

Machine on lowered stabilisers with 4000 kg jib (Metric)





# (Metric)

Machine on lowered stabilisers with 1500 kg jib with winch Machine on lowered stabilisers with extensible jib with





## winch (Metric)

Machine on lowered stabilisers with hook 5000 kg (Metric) Machine on lowered stabilisers with 365 kg platform Metric



# Machine on lowered stabilisers with 1000 kg platform Metric







Head Office B.P. 249 - 430 rue de l'Aubinière 44150 Ancenis Cedex - France Tel: +33 (0)2 40 09 10 11 - Fax: +33 (0)2 40 09 10 97 www.manitou.com



This publication provides a description of the configuration versions and options for Manitou products, which may differ for equipment. The equipment presented in this brochure may be