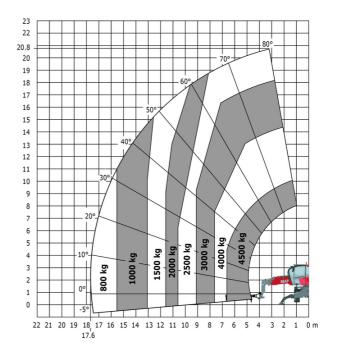

#### MRT-X 2145 - Load chart

Machine on lowered stabilisers with 365 kg platform Metric Machine on lowered stabilisers with 1000 kg platform Metric

Head Office B.P. 249 - 430 rue de l'Aubinière 44150 Ancenis Cedex - France Tel: +33 (0)2 40 09 10 11 - Fax: +33 (0)2 40 09 10 97 www.manitou.com