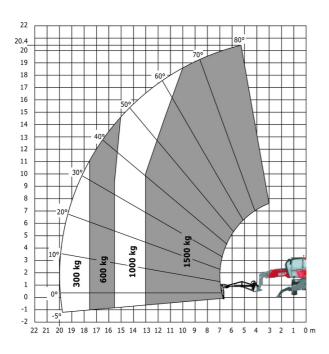

#### MRT-X 2145 - Load chart

#### Machine on lowered stabilisers with winch 5000 kg Metric

Machine on lowered stabilisers with 4000 kg jib (Metric)

Machine on lowered stabilisers with 1500 kg jib with winch (Metric)

Machine on lowered stabilisers with 1500 kg jib with winch Machine on lowered stabilisers with hook 5000 kg (Metric)