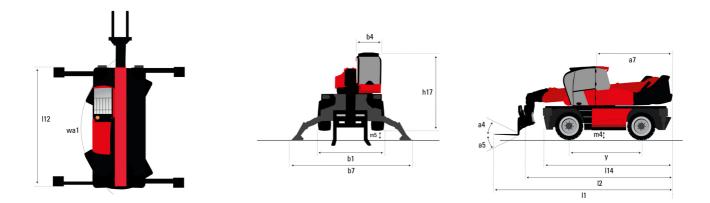

### MRT-X 2145 - Dimensional drawing

| Other data                                        |     | Metric |
|---------------------------------------------------|-----|--------|
| Length of frame                                   | 114 | 4.97 m |
| Wheelbase                                         | у   | 2.73 m |
| Ground clearance                                  | m4  | 0.37 m |
| Counterweight offset (turret at 90°)              | а7  | 2.50 m |
| Tilt-up angle                                     | a4  | 10 °   |
| Tilt-down angle                                   | a5  | 107 °  |
| Overall length at stabilisers                     | 112 | 4.71 m |
| External turning radius (over tyres)              | Wa1 | 4.16 m |
| Overall width with stabilisers extended           | b7  | 4.98 m |
| Overall height                                    | h17 | 3.04 m |
| Ground clearance under front tires on stabilizers | m5  | 0.18 m |