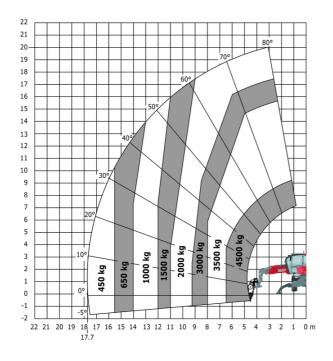

Counterweight offset (turret at 90°)              | а7  | 2.50 m |
| Tilt-up angle                                     | a4  | 10 °   |
| Tilt-down angle                                   | a5  | 107 °  |
| Overall length at stabilisers                     | 112 | 4.71 m |
| External turning radius (over tyres)              | Wa1 | 4.16 m |
| Overall width with stabilisers extended           | b7  | 4.98 m |
| Overall height                                    | h17 | 3.04 m |
| Ground clearance under front tires on stabilizers | m5  | 0.18 m |

#### MRT-X 2145 - Load chart

#### Machine on tires with forks Metric



## Machine on lowered stabilisers with forks Metric



#### Machine on lowered stabilisers with winch 5000 kg Metric

Machine on lowered stabilisers with 4000 kg jib (Metric)





Machine on lowered stabilisers with 1500 kg jib with winch (Metric)

Machine on lowered stabilisers with 1500 kg jib with winch Machine on lowered stabilisers with hook 5000 kg (Metric)





Machine on lowered stabilisers with 365 kg platform Metric Machine on lowered stabilisers with 1000 kg platform Metric







Head Office B.P. 249 - 430 rue de l'Aubinière 44150 Ancenis Cedex - France Tel: +33 (0)2 40 09 10 11 - Fax: +33 (0)2 40 09 10 97 www.manitou.com



This publication provides a description of the configuration versions and options for Manitou products, which may differ for equipment. The equipment presented in this brochure may be part of a series, as an option, or it may not be available, depending on the versions. Manitou reserves the right, at any time and without notice,