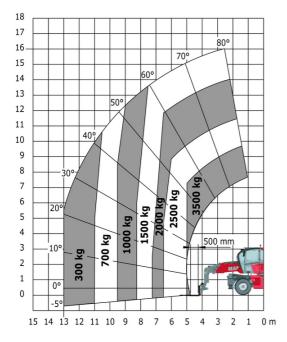

| 114 | 4.97 m |
| Wheelbase                                         | у   | 2.73 m |
| Ground clearance                                  | m4  | 0.37 m |
| Counterweight offset (turret at 90°)              | а7  | 2.50 m |
| Tilt-up angle                                     | a4  | 10 °   |
| Tilt-down angle                                   | a5  | 107 °  |
| Overall length at stabilisers                     | 112 | 4.71 m |
| External turning radius (over tyres)              | Wa1 | 4.16 m |
| Overall width with stabilisers extended           | b7  | 4.98 m |
| Overall height                                    | h17 | 3.04 m |
| Ground clearance under front tires on stabilizers | m5  | 0.18 m |

#### MRT-X 2145 - Load chart

#### Machine on tires with forks Metric



## Machine on lowered stabilisers with forks Metric



#### Machine on lowered stabilisers with winch 5000 kg Metric

Machine on lowered stabilisers with 4000 kg jib (Metric)





Machine on lowered stabilisers with 1500 kg jib with winch (Metric)

Machine on lowered stabilisers with 1500 kg jib with winch Machine on lowered stabilisers with hook 5000 kg (Metric)





Machine on lowered stabilisers with 365 kg platform Metric Machine on lowered stabilisers with 1000 kg platform Metric







Head Office B.P. 249 - 430 rue de l'Aubinière 44150 Ancenis Cedex - France Tel: +33 (0)2 40 09 10 11 - Fax: +33 (0)2 40 09 10 97 www.manitou.com



This publication provides a description of the configuration versions and options for Manitou products, which may differ for equipment. The equipment pre