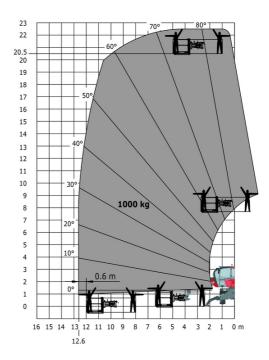

Machine on lowered stabilisers with 365 kg platform Metric Machine on lowered stabilisers with 1000 kg platform Metric

Head Office B.P. 249 - 430 rue de l'Aubinière 44150 Ancenis Cedex - France Tel: +33 (0)2 40 09 10 11 - Fax: +33 (0)2 40 09 10 97 www.manitou.com