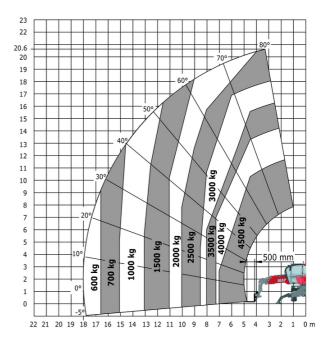

#### MRT-X 2145 - Load chart

## Machine on lowered stabilisers with forks Metric