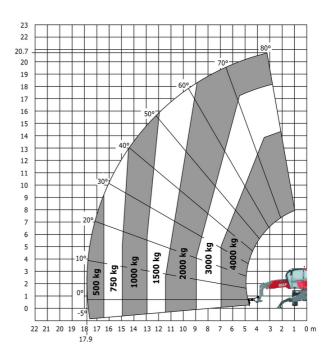

#### MRT-X 2145 - Load chart

## Machine on lowered stabilisers with forks Metric