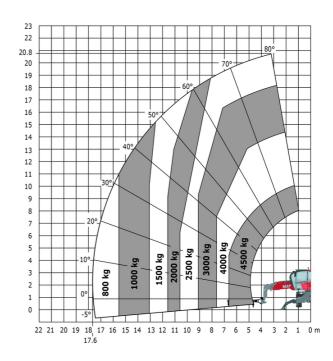

over tyres)              |  |
| Overall width with stabilisers extended           |  |
| Overall height                                    |  |
| Ground clearance under front tires on stabilizers |  |

|     | Metric |
|-----|--------|
| l14 | 4.97 m |
| у   | 2.73 m |
| m4  | 0.37 m |
| a7  | 2.50 m |
| a4  | 10 °   |
| a5  | 107 °  |
| l12 | 4.71 m |
| Wa1 | 4.16 m |
| b7  | 4.98 m |
| h17 | 3.04 m |
| m5  | 0.18 m |

### MRT-X 2145 - Load chart

### Machine on tires with forks Metric



### Machine on lowered stabilisers with forks Metric



Machine on lowered stabilisers with winch 5000 kg Metric

Machine on lowered stabilisers with 4000 kg jib (Metric)





Machine on lowered stabilisers with 1500 kg jib with winch Machine on lowered stabilisers with hook 5000 kg (Metric) (Metric)





## Machine on lowered stabilisers with 365 kg platform Metric Machine on lowered stabilisers with 1000 kg platform Metric Metric









#### **Head Office**

B.P. 249 - 430 rue de l'Aubinière 44150 Ancenis Cedex - France Tel: +33 (0)2 40 09 10 11 - Fax: +33 (0)2 40 09 10 97 www.manitou.com



This publication provides a description of the configuration versions and options for Manitou products, which may differ for equipment. The equipment presented in this brochure may be part of a series, as an option, or it may not be available, depending on the versions. Manitou reserves the right, at any time and without notice, to amend the specifications described and represented. The specifications provided do not bind the manufacturer. For more details, please contact your Manitou agent. This