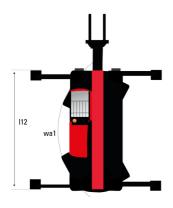

| Attachment recognition system (E-Reco)      | Standard                                            |

## MRT-X 2145 - Dimensional drawing







| Other data                                        |  |
|---------------------------------------------------|--|
| Length of frame                                   |  |
| Wheelbase                                         |  |
| Ground clearance                                  |  |
| Counterweight offset (turret at 90°)              |  |
| Tilt-up angle                                     |  |
| Tilt-down angle                                   |  |
| Overall length at stabilisers                     |  |
| External turning radius (over tyres)              |  |
| Overall width with stabilisers extended           |  |
| Overall height                                    |  |
| Ground clearance under front tires on stabilizers |  |

|     | Metric |
|-----|--------|
| l14 | 4.97 m |
|