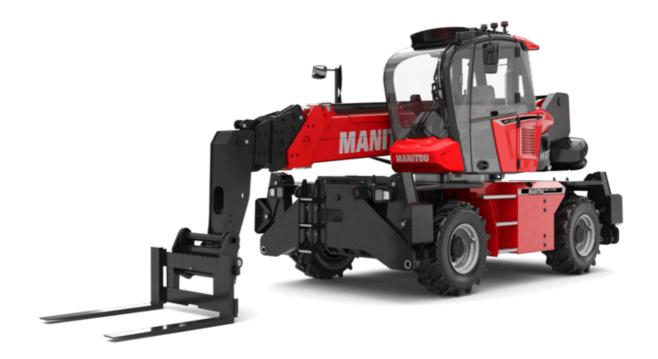

Technical sheet:

# **MRT-X 2145**

#### **VISION**





| Engine model         TCD 3.6.1.4           1.C. Engine power ratiny / Power         116 Hy / 85 KW           Max. Engue / Engine rotation (min)         460 Nm @ 1500 pm           Number of cylinders - Capacity of cylinders         Water cooled           Engine cooling system         Water cooled           Electic citruit         2 x 12 V           Wumber of batteries / Battery voltage         120 Ah           Balbery starting current         120 Ah           Balbery starting current         4 (EN)850 A           Transmission by         Hydrostatic           Transmission by         Hydrostatic           Number of gears (floward / reverse)         40 km/n           Number of gears (floward / reverse)         4 km/n           Windows (floward / reverse)         4 km/n           Windows