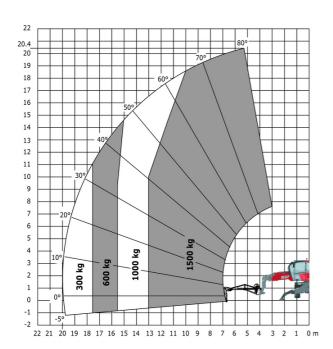

(over tyres)              |  |
| Overall width with stabilisers extended           |  |
| Overall height                                    |  |
| Ground clearance under front tires on stabilizers |  |

|     | Metric |
|-----|--------|
| l14 | 4.97 m |
| у   | 2.73 m |
| m4  | 0.37 m |
| a7  | 2.50 m |
| a4  | 10 °   |
| a5  | 107 °  |
| l12 | 4.71 m |
| Wa1 | 4.16 m |
| b7  | 4.98 m |
| h17 | 3.04 m |
| m5  | 0.18 m |

### MRT-X 2145 - Load chart

### Machine on tires with forks Metric



### Machine on lowered stabilisers with forks Metric



Machine on lowered stabilisers with winch 5000 kg Metric

Machine on lowered stabilisers with 4000 kg jib (Metric)





Machine on lowered stabilisers with 1500 kg jib with winch Machine on lowered stabilisers with hook 5000 kg (Metric) (Metric)





## Machine on lowered stabilisers with 365 kg platform Metric Machine on lowered stabilisers with 1000 kg platform Metric Metric









#### **Head Office**

B.P. 249 - 430 rue de l'Aubinière 44150 Ancenis Cedex - France Tel: +33 (0)2 40 09 10 11 - Fax: +33 (0)2 40 09 10 97 www.manitou.com



This publication provides a description of the configuration versions and options for Manitou products, which may differ for equipment. The equipment presented in this brochure may be part of a series, as an option, or it may not be available, depending on the versions. Manitou reserves the right, at any time and without notice, to amend the specifications described and represented. The specifications provided do not bind the manufacturer. For more details, please contact your Manitou agent. Thi