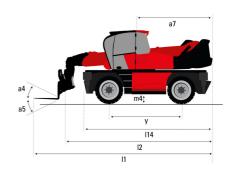

| Attachment recognition system (E-Reco)      | Standard                                            |

## MRT-X 2145 - Dimensional drawing







| Other data                                        |  |
|---------------------------------------------------|--|
| Length of frame                                   |  |
| Wheelbase                                         |  |
| Ground clearance                                  |  |
| Counterweight offset (turret at 90°)              |  |
| Tilt-up angle                                     |  |
| Tilt-down angle                                   |  |
| Overall length at stabilisers                     |  |
| External turning radius (over tyres)              |  |
| Overall width with stabilisers extended           |  |
| Overall height                                    |  |
| Ground clearance under front tires on stabilizers |  |

|     | Metric |
|-----|--------|
| l14 | 4.97 m |
| у