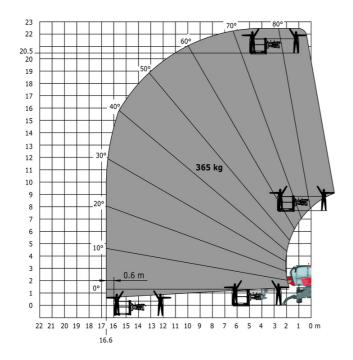

|  |
| Ground clearance under front tires on stabilizers |  |

|     | Metric |
|-----|--------|
| l14 | 4.97 m |
| у   | 2.73 m |
| m4  | 0.37 m |
| a7  | 2.50 m |
| a4  | 10 °   |
| a5  | 107 °  |
| l12 | 4.71 m |
| Wa1 | 4.16 m |
| b7  | 4.98 m |
| h17 | 3.04 m |
| m5  | 0.18 m |

### MRT-X 2145 - Load chart

### Machine on tires with forks Metric



### Machine on lowered stabilisers with forks Metric



Machine on lowered stabilisers with winch 5000 kg Metric

Machine on lowered stabilisers with 4000 kg jib (Metric)





Machine on lowered stabilisers with 1500 kg jib with winch Machine on lowered stabilisers with hook 5000 kg (Metric) (Metric)





## Machine on lowered stabilisers with 365 kg platform Metric Machine on lowered stabilisers with 1000 kg platform Metric Metric









#### **Head Office**

B.P. 249 - 430 rue de l'Aubinière 44150 Ancenis Cedex - France Tel: +33 (0)2 40 09 10 11 - Fax: +33 (0)2 40 09 10 97 www.manitou.com



This publication provides a description of the configuration versions and options for Manitou products, which may differ for equipment. The equipment presented in this brochure may be part of a series, as an option, or it may not be available, depending on the versions. Manitou reserves the right, at any time and without notice, to amend the specifications described and represented. The specifications provided do not bind the manufacturer. For more details, please contact your Manitou agent. This is not a contractually binding document. The presentation of the products is not contractually binding. List of specifications non-e