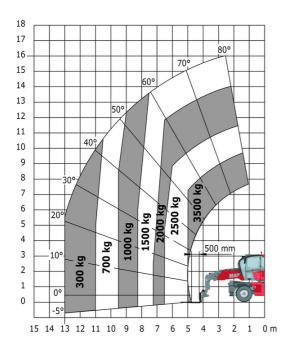

und clearance                                  |  |
| Counterweight offset (turret at 90°)              |  |
| Tilt-up angle                                     |  |
| Tilt-down angle                                   |  |
| Overall length at stabilisers                     |  |
| External turning radius (over tyres)              |  |
| Overall width with stabilisers extended           |  |
| Overall height                                    |  |
| Ground clearance under front tires on stabilizers |  |

|     | Metric |
|-----|--------|
| l14 | 4.97 m |
| у   | 2.73 m |
| m4  | 0.37 m |
| a7  | 2.50 m |
| a4  | 10 °   |
| a5  | 107 °  |
| l12 | 4.71 m |
| Wa1 | 4.16 m |
| b7  | 4.98 m |
| h17 | 3.04 m |
| m5  | 0.18 m |

### MRT-X 2145 - Load chart

### Machine on tires with forks Metric



### Machine on lowered stabilisers with forks Metric



Machine on lowered stabilisers with winch 5000 kg Metric

Machine on lowered stabilisers with 4000 kg jib (Metric)





Machine on lowered stabilisers with 1500 kg jib with winch Machine on lowered stabilisers with hook 5000 kg (Metric) (Metric)





## Machine on lowered stabilisers with 365 kg platform Metric Machine on lowered stabilisers with 1000 kg platform Metric Metric









#### **Head Office**

B.P. 249 - 430 rue de l'Aubinière 44150 Ancenis Cedex - France Tel: +33 (0)2 40 09 10 11 - Fax: +33 (0)2 40 09 10 97 www.manitou.com



This publication provides a description of the configuration versions and options for Manitou products, which may differ for equipment. The equipment presented in this brochure may be part of a s