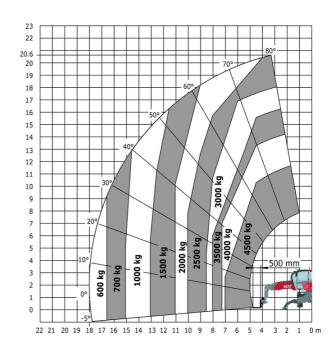

unterweight offset (turret at 90°)              |  |
| Tilt-up angle                                     |  |
| Tilt-down angle                                   |  |
| Overall length at stabilisers                     |  |
| External turning radius (over tyres)              |  |
| Overall width with stabilisers extended           |  |
| Overall height                                    |  |
| Ground clearance under front tires on stabilizers |  |

|     | Metric |
|-----|--------|
| l14 | 4.97 m |
| у   | 2.73 m |
| m4  | 0.37 m |
| a7  | 2.50 m |
| a4  | 10 °   |
| a5  | 107 °  |
| l12 | 4.71 m |
| Wa1 | 4.16 m |
| b7  | 4.98 m |
| h17 | 3.04 m |
| m5  | 0.18 m |

### MRT-X 2145 - Load chart

### Machine on tires with forks Metric



### Machine on lowered stabilisers with forks Metric



Machine on lowered stabilisers with winch 5000 kg Metric

Machine on lowered stabilisers with 4000 kg jib (Metric)





Machine on lowered stabilisers with 1500 kg jib with winch Machine on lowered stabilisers with hook 5000 kg (Metric) (Metric)





## Machine on lowered stabilisers with 365 kg platform Metric Machine on lowered stabilisers with 1000 kg platform Metric Metric









#### **Head Office**

B.P. 249 - 430 rue de l'Aubinière 44150 Ancenis Cedex - France Tel: +33 (0)2 40 09 10 11 - Fax: +33 (0)2 40 09 10 97 www.manitou.com



This publication provides a description of the configuration versions and options for Manitou products, which may differ for equipment. The equipment presented in this brochure may be part of a series, as an option, or it may not be available, dependi