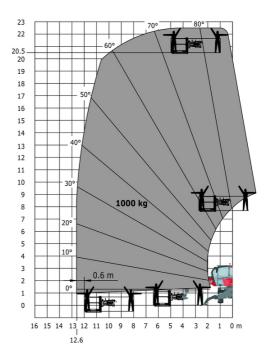

|  |
| Ground clearance under front tires on stabilizers |  |

|     | Metric |
|-----|--------|
| l14 | 4.97 m |
| у   | 2.73 m |
| m4  | 0.37 m |
| a7  | 2.50 m |
| a4  | 10 °   |
| a5  | 107 °  |
| l12 | 4.71 m |
| Wa1 | 4.16 m |
| b7  | 4.98 m |
| h17 | 3.04 m |
| m5  | 0.18 m |

### MRT-X 2145 - Load chart

### Machine on tires with forks Metric



### Machine on lowered stabilisers with forks Metric



Machine on lowered stabilisers with winch 5000 kg Metric

Machine on lowered stabilisers with 4000 kg jib (Metric)





Machine on lowered stabilisers with 1500 kg jib with winch Machine on lowered stabilisers with hook 5000 kg (Metric) (Metric)





## Machine on lowered stabilisers with 365 kg platform Metric Machine on lowered stabilisers with 1000 kg platform Metric Metric









#### **Head Office**

B.P. 249 - 430 rue de l'Aubinière 44150 Ancenis Cedex - France Tel: +33 (0)2 40 09 10 11 - Fax: +33 (0)2 40 09 10 97 www.manitou.com



This publication provides a description of the configuration versions and options for Manitou products, which may differ for equipment. The equipment presented in this brochure may be part of a series, as an option, or it may not be available, depending on the versions. Manitou reserves the right, at any time and without notice, to amend the specifications described and represented. The specifications provided do not bind the manufacturer. For more details, please contact your Manitou agent. This is not a contractually binding document. The presentation of the products is not contractually binding. List of specifications non-exh