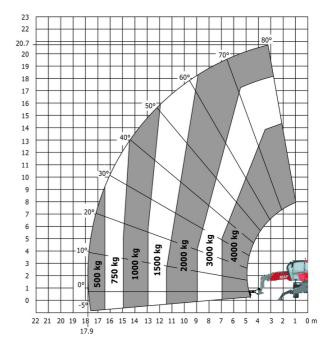

n angle                                   |  |
| Overall length at stabilisers                     |  |
| External turning radius (over tyres)              |  |
| Overall width with stabilisers extended           |  |
| Overall height                                    |  |
| Ground clearance under front tires on stabilizers |  |

|     | Metric |
|-----|--------|
| l14 | 4.97 m |
| у   | 2.73 m |
| m4  | 0.37 m |
| a7  | 2.50 m |
| a4  | 10 °   |
| a5  | 107 °  |
| l12 | 4.71 m |
| Wa1 | 4.16 m |
| b7  | 4.98 m |
| h17 | 3.04 m |
| m5  | 0.18 m |

### MRT-X 2145 - Load chart

### Machine on tires with forks Metric



### Machine on lowered stabilisers with forks Metric



Machine on lowered stabilisers with winch 5000 kg Metric

Machine on lowered stabilisers with 4000 kg jib (Metric)





Machine on lowered stabilisers with 1500 kg jib with winch Machine on lowered stabilisers with hook 5000 kg (Metric) (Metric)





## Machine on lowered stabilisers with 365 kg platform Metric Machine on lowered stabilisers with 1000 kg platform Metric Metric









#### **Head Office**

B.P. 249 - 430 rue de l'Aubinière 44150 Ancenis Cedex - France Tel: +33 (0)2 40 09 10 11 - Fax: +33 (0)2 40 09 10 97 www.manitou.com



This publication provides a description of the configuration versions and options for Manitou products, which may differ for equipment. The equipment presented in this brochure may be part of a series, as an option, or it may not be available, depending on the versions. Manitou reserves the right, at any time and without notice, to amend the specifications described an