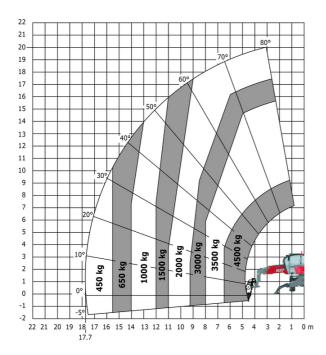

own angle                                   |  |
| Overall length at stabilisers                     |  |
| External turning radius (over tyres)              |  |
| Overall width with stabilisers extended           |  |
| Overall height                                    |  |
| Ground clearance under front tires on stabilizers |  |

|     | Metric |
|-----|--------|
| l14 | 4.97 m |
| у   | 2.73 m |
| m4  | 0.37 m |
| a7  | 2.50 m |
| a4  | 10 °   |
| a5  | 107 °  |
| l12 | 4.71 m |
| Wa1 | 4.16 m |
| b7  | 4.98 m |
| h17 | 3.04 m |
| m5  | 0.18 m |

### MRT-X 2145 - Load chart

### Machine on tires with forks Metric



### Machine on lowered stabilisers with forks Metric



Machine on lowered stabilisers with winch 5000 kg Metric

Machine on lowered stabilisers with 4000 kg jib (Metric)





Machine on lowered stabilisers with 1500 kg jib with winch Machine on lowered stabilisers with hook 5000 kg (Metric) (Metric)





## Machine on lowered stabilisers with 365 kg platform Metric Machine on lowered stabilisers with 1000 kg platform Metric Metric









#### **Head Office**

B.P. 249 - 430 rue de l'Aubinière 44150 Ancenis Cedex - France Tel: +33 (0)2 40 09 10 11 - Fax: +33 (0)2 40 09 10 97 www.manitou.com



This publication provides a description of the configuration versions and options for Manitou products, which may differ for equipment. The equipment presented in this brochure may be part of a series, as an option, or it may not be available, depending on the versions. Manitou reserves the right, at any time and without notice, to amend the specifications described