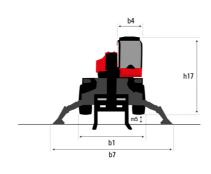

| Attachment recognition system (E-Reco)      | Standard                                            |

## MRT-X 2145 - Dimensional drawing







| Other data                                        |  |
|---------------------------------------------------|--|
| Length of frame                                   |  |
| Wheelbase                                         |  |
| Ground clearance                                  |  |
| Counterweight offset (turret at 90°)              |  |
| Tilt-up angle                                     |  |
| Tilt-down angle                                   |  |
| Overall length at stabilisers                     |  |
| External turning radius (over tyres)              |  |
| Overall width with stabilisers extended           |  |
| Overall height                                    |  |
| Ground clearance under front tires on stabilizers |  |

|     | Metric |
|-----|--------|
| l14 | 4.97 m |
| у