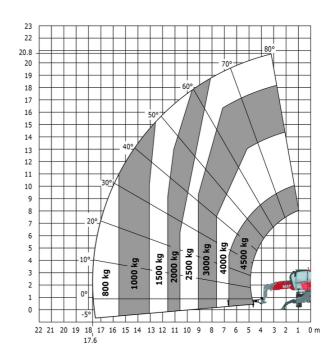

ning radius (over tyres)              |
| Overall width with stabilisers extended           |
| Overall height                                    |
| Ground clearance under front tires on stabilizers |

|     | Metric |
|-----|--------|
| 114 | 4.97 m |
| у   | 2.73 m |
| m4  | 0.37 m |
| a7  | 2.50 m |
| a4  | 10 °   |
| a5  | 107 °  |
| l12 | 4.71 m |
| Wa1 | 4.16 m |
| b7  | 4.98 m |
| h17 | 3.04 m |
| m5  | 0.18 m |

### MRT-X 2145 - Load chart

## Machine on tyres with forks Metric



### Machine on lowered stabilisers with forks Metric



Machine on lowered stabilisers with winch 5000 kg Metric

Machine on lowered stabilisers with 4000 kg jib (Metric)





Machine on lowered stabilisers with 1500 kg jib with winch Machine on lowered stabilisers with hook 5000 kg (Metric) (Metric)





# Machine on lowered stabilisers with 365 kg platform Metric Machine on lowered stabilisers with 1000 kg platform Metric Metric









#### **Head Office**

B.P. 249 - 430 rue de l'Aubinière 44150 Ancenis Cedex - France Tel: +33 (0)2 40 09 10 11 - Fax: +33 (0)2 40 09 10 97 www.manitou.com



This publication provides a description of the configuration versions and options for Manitou products, which may differ for equipment. The equipment presented in this brochure may be part of a series, as an option, or it may not be available, depending on the versions. Manitou reserves the right, at any time and without notice, to amend the specifications described and represented. The specifications provided do not bind the manufacturer. For more details, please contact your Manitou agent. This i