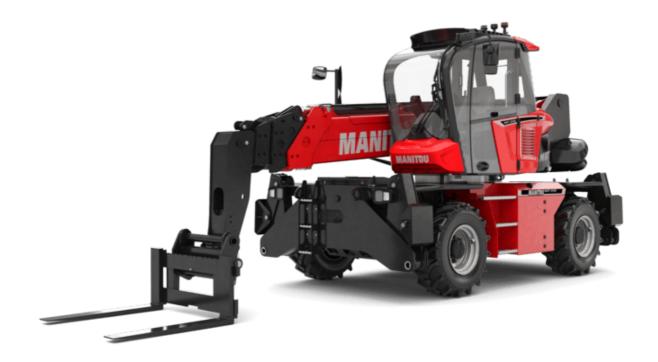

Technical sheet:

# **MRT-X 2145**

#### **VISION**





| Weight and dimensions   11   7.93 m   12   6.73 m   12    |                                             | MRT-x 2145 Created on April 27, 2024 at 11:35:08 AM U |
|-------------------------------------------------------------------------------------------------------------------------------------------------------------------------------------------------------------------------------------------------------------------------------------------------------------------------------------------------------------------------------------------------------------------------------------------------------------------------------------------------------------------------------------------------------------------------------------------------------------------------------------------------------