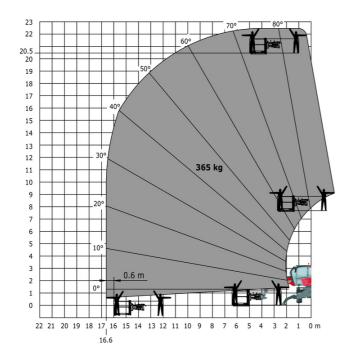

|
| Ground clearance under front tires on stabilizers |

|     | Metric |
|-----|--------|
| 114 | 4.97 m |
| у   | 2.73 m |
| m4  | 0.37 m |
| a7  | 2.50 m |
| a4  | 10 °   |
| a5  | 107 °  |
| l12 | 4.71 m |
| Wa1 | 4.16 m |
| b7  | 4.98 m |
| h17 | 3.04 m |
| m5  | 0.18 m |

### MRT-X 2145 - Load chart

## Machine on tyres with forks Metric



### Machine on lowered stabilisers with forks Metric



Machine on lowered stabilisers with winch 5000 kg Metric

Machine on lowered stabilisers with 4000 kg jib (Metric)





Machine on lowered stabilisers with 1500 kg jib with winch Machine on lowered stabilisers with hook 5000 kg (Metric) (Metric)





# Machine on lowered stabilisers with 365 kg platform Metric Machine on lowered stabilisers with 1000 kg platform Metric Metric









#### **Head Office**

B.P. 249 - 430 rue de l'Aubinière 44150 Ancenis Cedex - France Tel: +33 (0)2 40 09 10 11 - Fax: +33 (0)2 40 09 10 97 www.manitou.com



This publication provides a description of the configuration versions and options for Manitou products, which may differ for equipment. The equipment presented in this brochure may be part of a series, as an option, or it may not be available, depending on the versions. Manitou reserves the right, at any time and without notice, to amend the specifications described and represented. The specifications provided do not bind the manufacturer. For more details, please contact your Manitou agent. This is not a contractually binding document. The presentation of the products is not contractually binding. List of specifications non-e