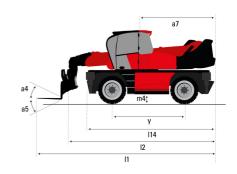

|                                             |                                                       |

## MRT-X 2145 - Dimensional drawing







| Other data                                        |
|---------------------------------------------------|
| ength of frame                                    |
| Wheelbase                                         |
| Ground clearance                                  |
| Counterweight offset (turret at 90°)              |
| Filt-up angle                                     |
| Filt-down angle                                   |
| Overall length at stabilisers                     |
| External turning radius (over tyres)              |
| Overall width with stabilisers extended           |
| Overall height                                    |
| Ground clearance under front tires on stabilizers |

|     | Metric |
|-----|--------|
| 114 | 4.97 m |
| у   | 2.73 m |
| m4  | 0.37 m |
| a7  | 2.