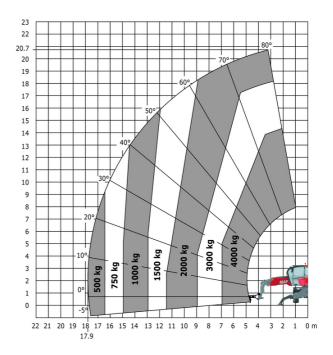

|
| Filt-down angle                                   |
| Overall length at stabilisers                     |
| External turning radius (over tyres)              |
| Overall width with stabilisers extended           |
| Overall height                                    |
| Ground clearance under front tires on stabilizers |

|     | Metric |
|-----|--------|
| 114 | 4.97 m |
| у   | 2.73 m |
| m4  | 0.37 m |
| a7  | 2.50 m |
| a4  | 10 °   |
| a5  | 107 °  |
| l12 | 4.71 m |
| Wa1 | 4.16 m |
| b7  | 4.98 m |
| h17 | 3.04 m |
| m5  | 0.18 m |

### MRT-X 2145 - Load chart

## Machine on tyres with forks Metric



### Machine on lowered stabilisers with forks Metric



Machine on lowered stabilisers with winch 5000 kg Metric

Machine on lowered stabilisers with 4000 kg jib (Metric)





Machine on lowered stabilisers with 1500 kg jib with winch Machine on lowered stabilisers with hook 5000 kg (Metric) (Metric)





# Machine on lowered stabilisers with 365 kg platform Metric Machine on lowered stabilisers with 1000 kg platform Metric Metric









#### **Head Office**

B.P. 249 - 430 rue de l'Aubinière 44150 Ancenis Cedex - France Tel: +33 (0)2 40 09 10 11 - Fax: +33 (0)2 40 09 10 97 www.manitou.com



This publication provides a description of the configuration versions and options for Manitou products, which may differ for equipment. The equipment presented in this brochure may be part of a series, as an option, or it may not be available, depending on the versions. Manitou reserves the right, at any time and without notice, to amend the specifications described and