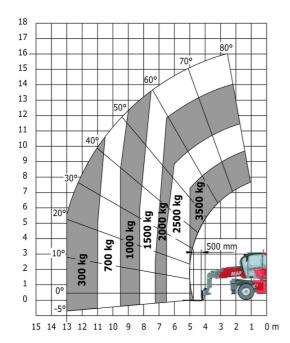

|
| Ground clearance                                  |
| Counterweight offset (turret at 90°)              |
| Filt-up angle                                     |
| Filt-down angle                                   |
| Overall length at stabilisers                     |
| External turning radius (over tyres)              |
| Overall width with stabilisers extended           |
| Overall height                                    |
| Ground clearance under front tires on stabilizers |

|     | Metric |
|-----|--------|
| 114 | 4.97 m |
| у   | 2.73 m |
| m4  | 0.37 m |
| a7  | 2.50 m |
| a4  | 10 °   |
| a5  | 107 °  |
| l12 | 4.71 m |
| Wa1 | 4.16 m |
| b7  | 4.98 m |
| h17 | 3.04 m |
| m5  | 0.18 m |

### MRT-X 2145 - Load chart

## Machine on tyres with forks Metric



### Machine on lowered stabilisers with forks Metric



Machine on lowered stabilisers with winch 5000 kg Metric

Machine on lowered stabilisers with 4000 kg jib (Metric)





Machine on lowered stabilisers with 1500 kg jib with winch Machine on lowered stabilisers with hook 5000 kg (Metric) (Metric)





# Machine on lowered stabilisers with 365 kg platform Metric Machine on lowered stabilisers with 1000 kg platform Metric Metric









#### **Head Office**

B.P. 249 - 430 rue de l'Aubinière 44150 Ancenis Cedex - France Tel: +33 (0)2 40 09 10 11 - Fax: +33 (0)2 40 09 10 97 www.manitou.com



This publication provides a description of the configuration versions and options for Manitou products, which may differ for equipment. The equipment presented in this brochure may be part of a se