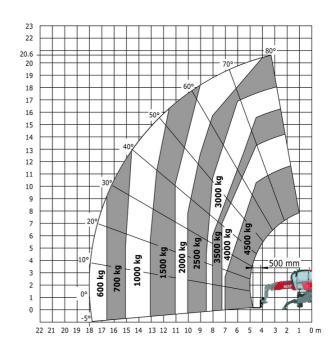

|
| Counterweight offset (turret at 90°)              |
| Filt-up angle                                     |
| Filt-down angle                                   |
| Overall length at stabilisers                     |
| External turning radius (over tyres)              |
| Overall width with stabilisers extended           |
| Overall height                                    |
| Ground clearance under front tires on stabilizers |

|     | Metric |
|-----|--------|
| 114 | 4.97 m |
| у   | 2.73 m |
| m4  | 0.37 m |
| a7  | 2.50 m |
| a4  | 10 °   |
| a5  | 107 °  |
| l12 | 4.71 m |
| Wa1 | 4.16 m |
| b7  | 4.98 m |
| h17 | 3.04 m |
| m5  | 0.18 m |

### MRT-X 2145 - Load chart

## Machine on tyres with forks Metric



### Machine on lowered stabilisers with forks Metric



Machine on lowered stabilisers with winch 5000 kg Metric

Machine on lowered stabilisers with 4000 kg jib (Metric)





Machine on lowered stabilisers with 1500 kg jib with winch Machine on lowered stabilisers with hook 5000 kg (Metric) (Metric)





# Machine on lowered stabilisers with 365 kg platform Metric Machine on lowered stabilisers with 1000 kg platform Metric Metric









#### **Head Office**

B.P. 249 - 430 rue de l'Aubinière 44150 Ancenis Cedex - France Tel: +33 (0)2 40 09 10 11 - Fax: +33 (0)2 40 09 10 97 www.manitou.com



This publication provides a description of the configuration versions and options for Manitou products, which may differ for equipment. The equipment presented in this brochure may be part of a series, as an option, or it may not be available, dependin