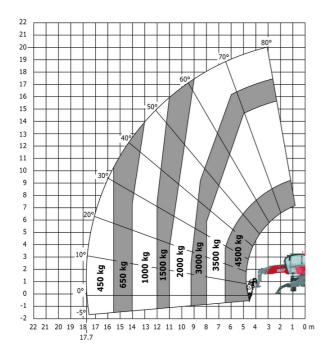

|
| Filt-down angle                                   |
| Overall length at stabilisers                     |
| External turning radius (over tyres)              |
| Overall width with stabilisers extended           |
| Overall height                                    |
| Ground clearance under front tires on stabilizers |

|     | Metric |
|-----|--------|
| 114 | 4.97 m |
| у   | 2.73 m |
| m4  | 0.37 m |
| a7  | 2.50 m |
| a4  | 10 °   |
| a5  | 107 °  |
| l12 | 4.71 m |
| Wa1 | 4.16 m |
| b7  | 4.98 m |
| h17 | 3.04 m |
| m5  | 0.18 m |

### MRT-X 2145 - Load chart

## Machine on tyres with forks Metric



### Machine on lowered stabilisers with forks Metric



Machine on lowered stabilisers with winch 5000 kg Metric

Machine on lowered stabilisers with 4000 kg jib (Metric)





Machine on lowered stabilisers with 1500 kg jib with winch Machine on lowered stabilisers with hook 5000 kg (Metric) (Metric)





# Machine on lowered stabilisers with 365 kg platform Metric Machine on lowered stabilisers with 1000 kg platform Metric Metric









#### **Head Office**

B.P. 249 - 430 rue de l'Aubinière 44150 Ancenis Cedex - France Tel: +33 (0)2 40 09 10 11 - Fax: +33 (0)2 40 09 10 97 www.manitou.com



This publication provides a description of the configuration versions and options for Manitou products, which may differ for equipment. The equipment presented in this brochure may be part of a series, as an option, or it may not be available, depending on the versions. Manitou reserves the right, at any time and without notice, to amend the specifications described a