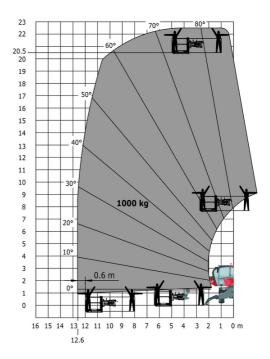

|
| Ground clearance under front tires on stabilizers |

|     | Metric |
|-----|--------|
| 114 | 4.97 m |
| у   | 2.73 m |
| m4  | 0.37 m |
| a7  | 2.50 m |
| a4  | 10 °   |
| a5  | 107 °  |
| l12 | 4.71 m |
| Wa1 | 4.16 m |
| b7  | 4.98 m |
| h17 | 3.04 m |
| m5  | 0.18 m |

### MRT-X 2145 - Load chart

## Machine on tyres with forks Metric



### Machine on lowered stabilisers with forks Metric



Machine on lowered stabilisers with winch 5000 kg Metric

Machine on lowered stabilisers with 4000 kg jib (Metric)





Machine on lowered stabilisers with 1500 kg jib with winch Machine on lowered stabilisers with hook 5000 kg (Metric) (Metric)





# Machine on lowered stabilisers with 365 kg platform Metric Machine on lowered stabilisers with 1000 kg platform Metric Metric









#### **Head Office**

B.P. 249 - 430 rue de l'Aubinière 44150 Ancenis Cedex - France Tel: +33 (0)2 40 09 10 11 - Fax: +33 (0)2 40 09 10 97 www.manitou.com



This publication provides a description of the configuration versions and options for Manitou products, which may differ for equipment. The equipment presented in this brochure may be part of a series, as an option, or it may not be available, depending on the versions. Manitou reserves the right, at any time and without notice, to amend the specifications described and represented. The specifications provided do not bind the manufacturer. For more details, please contact your Manitou agent. This is not a contractually binding document. The presentation of the products is not contractually binding. List of specifications non-exh