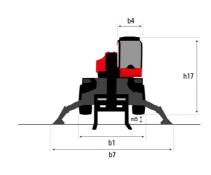

|                                             |                                                       |

## MRT-X 2145 - Dimensional drawing







| Other data                                        |
|---------------------------------------------------|
| ength of frame                                    |
| Wheelbase                                         |
| Ground clearance                                  |
| Counterweight offset (turret at 90°)              |
| Filt-up angle                                     |
| Filt-down angle                                   |
| Overall length at stabilisers                     |
| External turning radius (over tyres)              |
| Overall width with stabilisers extended           |
| Overall height                                    |
| Ground clearance under front tires on stabilizers |

|     | Metric |
|-----|--------|
| 114 | 4.97 m |
| у   | 2.73 m |
| m4  | 0.37 m |
| a7  |