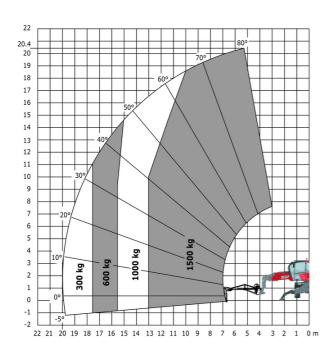

urning radius (over tyres)              |
| Overall width with stabilisers extended           |
| Overall height                                    |
| Ground clearance under front tires on stabilizers |

|     | Metric |
|-----|--------|
| 114 | 4.97 m |
| у   | 2.73 m |
| m4  | 0.37 m |
| a7  | 2.50 m |
| a4  | 10 °   |
| a5  | 107 °  |
| l12 | 4.71 m |
| Wa1 | 4.16 m |
| b7  | 4.98 m |
| h17 | 3.04 m |
| m5  | 0.18 m |

### MRT-X 2145 - Load chart

## Machine on tyres with forks Metric



### Machine on lowered stabilisers with forks Metric



Machine on lowered stabilisers with winch 5000 kg Metric

Machine on lowered stabilisers with 4000 kg jib (Metric)





Machine on lowered stabilisers with 1500 kg jib with winch Machine on lowered stabilisers with hook 5000 kg (Metric) (Metric)





# Machine on lowered stabilisers with 365 kg platform Metric Machine on lowered stabilisers with 1000 kg platform Metric Metric









#### **Head Office**

B.P. 249 - 430 rue de l'Aubinière 44150 Ancenis Cedex - France Tel: +33 (0)2 40 09 10 11 - Fax: +33 (0)2 40 09 10 97 www.manitou.com



This publication provides a description of the configuration versions and options for Manitou products, which may differ for equipment. The equipment presented in this brochure may be part of a series, as an option, or it may not be available, depending on the versions. Manitou reserves the right, at any time and without notice, to amend the specifications described and represented. The specifications provided do not bind the manufacturer. For more details, please contact your Manitou agent. This