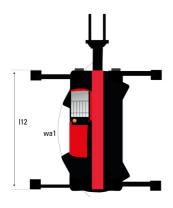

|                                             |                                                       |

## MRT-X 2145 - Dimensional drawing







| Other data                                        |
|---------------------------------------------------|
| ength of frame                                    |
| Wheelbase                                         |
| Ground clearance                                  |
| Counterweight offset (turret at 90°)              |
| Filt-up angle                                     |
| Filt-down angle                                   |
| Overall length at stabilisers                     |
| External turning radius (over tyres)              |
| Overall width with stabilisers extended           |
| Overall height                                    |
| Ground clearance under front tires on stabilizers |

|     | Metric |
|-----|--------|
| 114 | 4.97 m |
| у   | 2.73 m |
| m4  | 0.37 m |
| a7