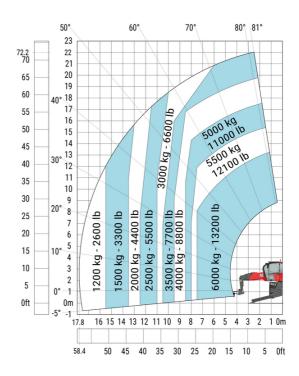

#### MRT-X 2260 - Load chart

# Machine on lowered stabilisers with forks (CAF) Metric

Machine on lowered stabilisers with winch 6000 kg (Metric) Machine on lowered stabilisers with 1500 kg jib with winch (Metric)

Machine on lowered stabilisers with extensible jib with winch (Metric)