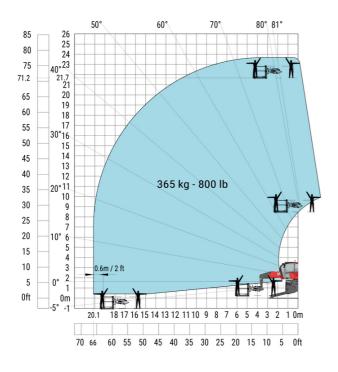

#### MRT-X 2260 - Load chart

# Machine on lowered stabilisers with 365 kg platform Metric Machine on lowered stabilisers with 1000 kg platform Metric