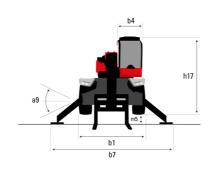

# MRT-X 2260 - Dimensional drawing

| Other data                                        |     | Metric  |
|---------------------------------------------------|-----|---------|
| Length of frame                                   | l14 | 5.69 m  |
| Wheelbase                                         | у   | 3.05 m  |
| Ground clearance                                  | m4  | 0.38 m  |
| Counterweight offset (turret at 90°)              | a7  | 2.97 m  |
| Tilt-up angle                                     | a4  | 12 °    |
| Tilt-down angle                                   | a5  | 110°    |
| Overall length at stabilisers                     | l12 | 5.30 m  |
| External turning radius (over tyres)              | Wa1 | 4.46 m  |
| Overall width with stabilisers extended           | b7  | 5.79 m  |
| Overall height                                    | h17 | 3.10 m  |
| Frame leveling corrector                          | a9  | +/- 7 ° |
| Ground clearance under front tires on stabilizers | m5  | 0.38 m  |