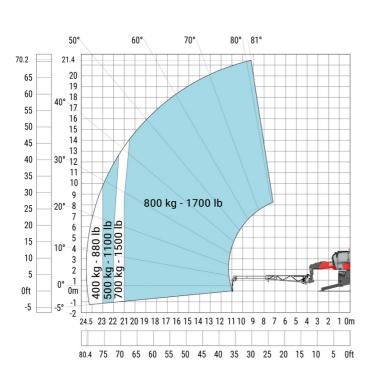

| a5  | 110°    |
| Overall length at stabilisers                     | l12 | 5.30 m  |
| External turning radius (over tyres)              | Wa1 | 4.46 m  |
| Overall width with stabilisers extended           | b7  | 5.79 m  |
| Overall height                                    | h17 | 3.10 m  |
| Frame leveling corrector                          | a9  | +/- 7 ° |
| Ground clearance under front tires on stabilizers | m5  | 0.38 m  |

#### MRT-X 2260 - Load chart

#### Machine on tires with forks Metric



# Machine on lowered stabilisers with forks (CAF) Metric



Machine on lowered stabilisers with winch 6000 kg (Metric) Machine on lowered stabilisers with 1500 kg jib with winch (Metric)





Machine on lowered stabilisers with extensible jib with winch (Metric)



Machine on lowered stabilisers with hook 6000 kg (Metric)



# Machine on lowered stabilisers with 365 kg platform Metric Machine on lowered stabilisers with 1000 kg platform Metric





### Machine on lowered stabilisers with 3D positive Metric

Machine on lowered stabilisers with 3D positive / negative Metric









#### **Head Office**

B.P. 249 - 430 rue de l'Aubinière 44150 Ancenis Cedex - France Tel: +33 (0)2 40 09 10 11 - Fax: +33 (0)2 40 09 10 97 www.manitou.com



This publication provides a description of the configuration versions and options for Manitou products, which may differ for equipment. The equipment presented in this brochure may be part of a series, as an option, or it may not be available, depending on the versions. Manitou reserves the right, at any time and wit