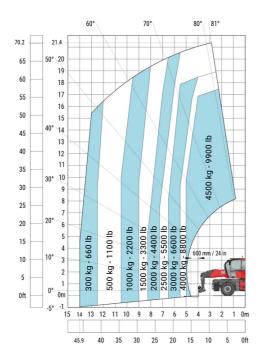

| у   | 3.05 m  |
| Ground clearance                                  | m4  | 0.38 m  |
| Counterweight offset (turret at 90°)              | a7  | 2.97 m  |
| Tilt-up angle                                     | a4  | 12 °    |
| Tilt-down angle                                   | a5  | 110°    |
| Overall length at stabilisers                     | l12 | 5.30 m  |
| External turning radius (over tyres)              | Wa1 | 4.46 m  |
| Overall width with stabilisers extended           | b7  | 5.79 m  |
| Overall height                                    | h17 | 3.10 m  |
| Frame leveling corrector                          | a9  | +/- 7 ° |
| Ground clearance under front tires on stabilizers | m5  | 0.38 m  |

#### MRT-X 2260 - Load chart

#### Machine on tires with forks Metric



# Machine on lowered stabilisers with forks (CAF) Metric



Machine on lowered stabilisers with winch 6000 kg (Metric) Machine on lowered stabilisers with 1500 kg jib with winch (Metric)





Machine on lowered stabilisers with extensible jib with winch (Metric)



Machine on lowered stabilisers with hook 6000 kg (Metric)



# Machine on lowered stabilisers with 365 kg platform Metric Machine on lowered stabilisers with 1000 kg platform Metric





### Machine on lowered stabilisers with 3D positive Metric

Machine on lowered stabilisers with 3D positive / negative Metric









#### **Head Office**

B.P. 249 - 430 rue de l'Aubinière 44150 Ancenis Cedex - France Tel: +33 (0)2 40 09 10 11 - Fax: +33 (0)2 40 09 10 97 www.manitou.com



This publication provides a description of the confi