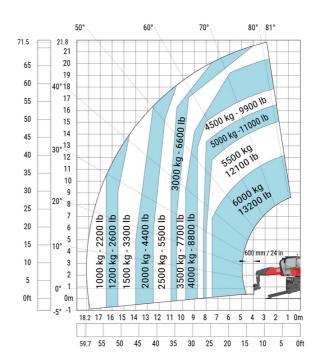

#### MRT-X 2260 - Load chart

# Machine on lowered stabilisers with forks (CAF) Metric

Machine on lowered stabilisers with winch 6000 kg (Metric) Machine on lowered stabilisers with 1500 kg jib with winch (Metric)

Machine on lowered stabilisers with extensible jib with winch (Metric)