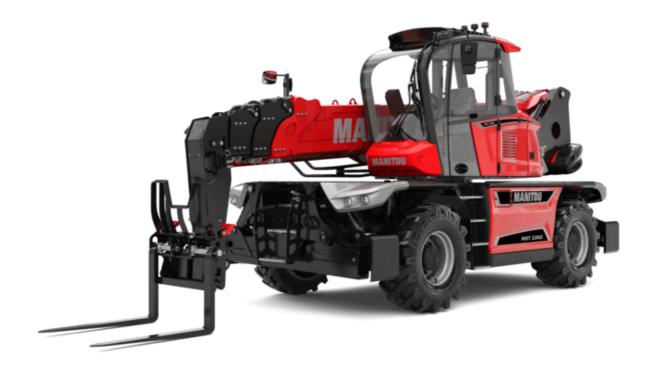

Technical sheet:

# **MRT-X 2260**

#### **VISION +**





|                                                                 | MRT-X 2260 Created on July 28, 2025 at 6:58 PM           |
|-----------------------------------------------------------------|----------------------------------------------------------|
| Capacities                                                      | Metric                                                   |
| Max. capacity                                                   | 6000 kg                                                  |
| Max. lifting height                                             | 21.80 m                                                  |
| Maximum outreach                                                | 18.20 m                                                  |
| Weight and dimensions