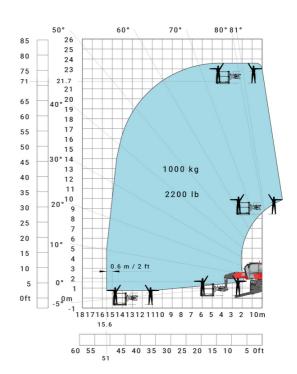

#### MRT-X 2260 - Load chart

# Machine on lowered stabilisers with 365 kg platform Metric Machine on lowered stabilisers with 1000 kg platform Metric