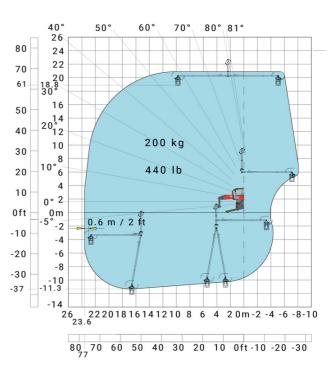

#### MRT-X 2260 - Load chart

# Machine on lowered stabilisers with forks (CAF) Metric

Machine on lowered stabilisers with winch 6000 kg (Metric) Machine on lowered stabilisers with 1500 kg jib with winch (Metric)

Machine on lowered stabilisers with extensible jib with winch (Metric)