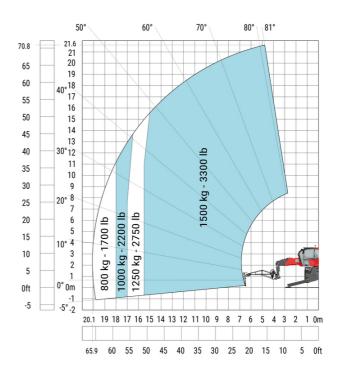

#### MRT-X 2260 - Load chart

# Machine on lowered stabilisers with 365 kg platform Metric Machine on lowered stabilisers with 1000 kg platform Metric