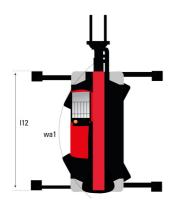

# MRT-X 2260 - Dimensional drawing

| Other data                                        |     | Metric  |
|---------------------------------------------------|-----|---------|
| Length of frame                                   | l14 | 5.69 m  |
| Wheelbase                                         | у   | 3.05 m  |
| Ground clearance                                  | m4  | 0.38 m  |
| Counterweight offset (turret at 90°)              | a7  | 2.97 m  |
| Tilt-up angle                                     | a4  | 12 °    |
| Tilt-down angle                                   | a5  | 110°    |
| Overall length at stabilisers                     | l12 | 5.30 m  |
| External turning radius (over tyres)              | Wa1 | 4.46 m  |
| Overall width with stabilisers extended           | b7  | 5.79 m  |
| Overall height                                    | h17 | 3.10 m  |
| Frame leveling corrector                          | a9  | +/- 7 ° |
| Ground clearance under front tires on stabilizers | m5  | 0.38 m  |