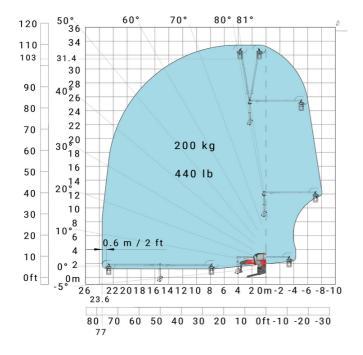

m  |
| Frame leveling corrector                          | a9  | +/- 7 ° |
| Ground clearance under front tires on stabilizers | m5  | 0.38 m  |

#### MRT-X 2260 - Load chart

#### Machine on tires with forks Metric



# Machine on lowered stabilisers with forks (CAF) Metric



Machine on lowered stabilisers with winch 6000 kg (Metric) Machine on lowered stabilisers with 1500 kg jib with winch (Metric)





Machine on lowered stabilisers with extensible jib with winch (Metric)



Machine on lowered stabilisers with hook 6000 kg (Metric)



# Machine on lowered stabilisers with 365 kg platform Metric Machine on lowered stabilisers with 1000 kg platform Metric





### Machine on lowered stabilisers with 3D positive Metric

Machine on lowered stabilisers with 3D positive / negative Metric









#### **Head Office**

B.P. 249 - 430 rue de l'Aubinière 44150 Ancenis Cedex - France Tel: +33 (0)2 40 09 10 11 - Fax: +33 (0)2 40 09 10 97 www.manitou.com



This publication provides a description of the configuration versions and options for Manitou products, which may differ for equipment. The equipment presented in this brochure may be part of a series, as an option, or it may not be available, depending on the versions. Manitou reserves the right, at any time and without notice, to amend the specifications described and represented. The specifications provided do not bind the manufacturer. For more details, please contact your Manitou agent. This is not a contractually binding document. The presentation of the products is not contractually binding. List of specifications non-e