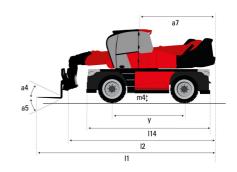

#### **VISION +**

|                                                                 | MRT-X 2260 Created on July 28, 2025 at 6:58 PM           |
|-----------------------------------------------------------------|----------------------------------------------------------|
| Capacities                                                      | Metric                                                   |
| Max. capacity                                                   | 6000 kg                                                  |
| Max. lifting height                                             | 21.80 m                                                  |
| Maximum outreach                                                | 18.20 m                                                  |
| Weight and dimensions                                           |                                                          |
| Overall length (with forks)                                     | l1 8.17 m                                                |
| Length to face of forks                                         | l2 6.97 m                                                |
| Overall width                                                   | b1 2.50 m                                                |
| Overall height                                                  | h17 3.10 m                                               |
| Overall cab width                                               | b4 0.96 m                                                |
| Ground clearance                                                | m4 0.38 m                                                |
| Wheelbase                                                       | y 3.05 m                                                 |
| Tilt-up angle                                                   | a4 12 °                                                  |
| Tilt-down angle                                                 | a5 110°                                                  |
| Turret rotation                                                 | 360 °                                                    |
| Overall weight                                                  | 18000 kg                                                 |
| Forks length / width / section                                  | I / e / s 1200 mm x 100 mm x 60 mm                       |
| Wheels                                                          |                                                          |
| Standard tires                                                  | 445/65 R22,5                                             |
| Drive wheels (front / rear)                                     | 2/2                                                      |
| Steering mode                                                   | 2 wheel steer, 4 wheel steer, Crab mode                  |
| Stabilisers                                                     |                                                          |
| Stabilizers Type                                                | Telescopic Duplex                                        |
| Controls with stabs                                             | Stabs Commands Individual or Simultaneous                |
| Engine                                                          |                                                          |
| Engine brand                                                    | Yanmar                                                   |
| Engine norm                                                     | Stage IIIA                                               |
| Engine model                                                    | 4TN107FHT-6SMU1                                          |
| I.C. Engine power rating / Power                                | 156 Hp / 115 kW                                          |
| Max. torque / Engine rotation (min)                             | 602 Nm @ 1500 rpm                                        |
| Number of cylinders - Capacity of cylinders                     | 4 - 4567 cm³                                             |
| Engine cooling system                                           | Water cooled                                             |
| Electric circuit                                                |                                                          |
| Number of batteries / Battery voltage                           | 2 x 12 V                                                 |
| 12V Battery capacity                                            | 120 Ah                                                   |
| Battery starting current                                        | (EN)850 A                                                |
| Transmission                                                    |                                                          |
| Transmission type                                               | Hydrostatic                                              |
| Gearbox / Number of gears (forward) / Number of gears (reverse) | Speedshift / 2 / 2                                       |
| Max. travel speed                                               | 40 km/h                                                  |
| Drawbar pull                                                    | 8600 daN                                                 |
| Parking brake                                                   | Automatic negative parking brake                         |
| Service brake                                                   | Oil-immersed multi-discs braking on front & rea<br>axles |
| Performances                                                    | GAICS                                                    |
| Gradeability (laden / unladen)                                  | 40.40 % / 45.50 %                                        |
| Hydraulics                                                      | 40.40 % / 45.50 %                                        |
| Hydraulic pump type                                             | Variable displacement pump                               |
| Hydraulic flow                                                  | 172 l/min                                                |
| Hydraulic now                                                   | 350 bar                                                  |
| Tank capacities                                                 | 330 bai                                                  |
| Engine oil                                                      | 13                                                       |
| Fuel tank                                                       | 270 l                                                    |
| Noise and vibration                                             | 2/01                                                     |
| Noise at driving position (LpA)                                 | 68 dB                                                    |
| Noise to environment (LwA)                                      | 108 dB                                                   |
| Vibration on hands/arms                                         | < 2.50 m/s <sup>2</sup>                                  |
| Miscellaneous                                                   | < 2.50 III/S²                                            |
|                                                                 | 2/2                                                      |
| Steering wheels (front / rear) Controls                         | 2 / 2<br>2 Joysticks                                     |
| Cab certification                                               | Z Joysticks Cabin ROPS - FOPS level 2                    |
| Attachment recognition system (E-Reco)                          | Standard                                                 |
| Autominent recognition system (L-neco)                          | Sidiludiu                                                |

# MRT-X 2260 - Dimensional drawing

| Other data                                        |     | Metric  |
|---------------------------------------------------|-----|---------|
| Length of frame                                   | l14 | 5.69 m  |
| Wheelbase                                         | у   | 3.05 m  |
| Ground clearance                                  | m4  | 0.38 m  |
| Counterweight offset (turret at 90°)              | a7  | 2.97 m  |
| Tilt-up angle                                     | a4  | 12 °    |
| Tilt-down angle                                   | a5  | 110°    |
| Overall length at stabilisers                     | l12 | 5.30 m  |
| External turning radius (over tyres)              | Wa1 | 4.46 m  |
| Overall width with stabilisers extended           | b7  | 5.79 m  |
| Overall height                                    | h17 | 3.10 m  |
| Frame leveling corrector                          | a9  | +/- 7 ° |
| Ground clearance under front tires on stabilizers | m5  | 0.38 m  |