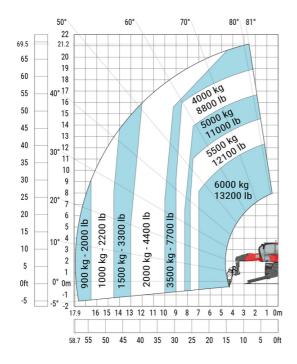

#### MRT-X 2260 - Load chart

Machine on lowered stabilisers with hook 6000 kg (Metric)