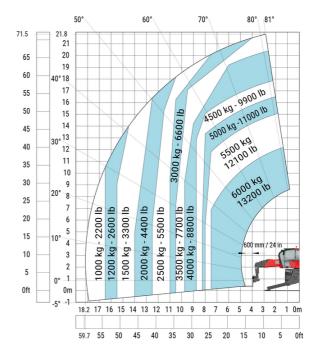

### MRT-X 2260 - Load chart

## Machine on lowered stabilisers with forks (CAF) Metric

Machine on lowered stabilisers with winch 6000 kg (Metric) Machine on lowered stabilisers with 1500 kg jib with winch (Metric)