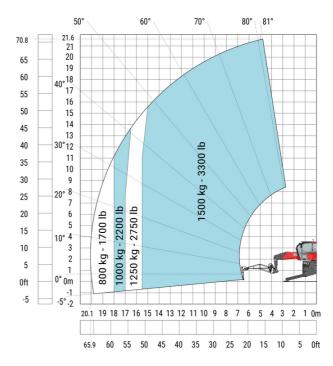

### MRT-X 2260 - Load chart

## Machine on lowered stabilisers with 3D positive Metric

Head Office B.P. 249 - 430 rue de l'Aubinière 44150 Ancenis Cedex - France Tel: +33 (0)2 40 09 10 11 - Fax: +33 (0)2 40 09 10 97 www.manitou.com