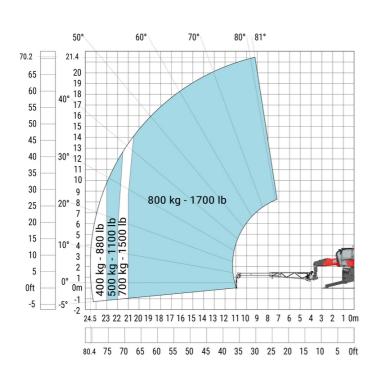

### MRT-X 2260 - Load chart

## Machine on lowered stabilisers with extensible jib with winch (Metric)

Machine on lowered stabilisers with hook 6000 kg (Metric)

Machine on lowered stabilisers with 365 kg platform Metric Machine on lowered stabilisers with 1000 kg platform Metric