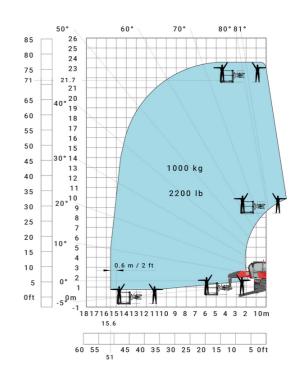

verall height                                    | h17 | 3.10 m  |
| Frame leveling corrector                          | a9  | +/- 7 ° |
| Ground clearance under front tires on stabilizers | m5  | 0.38 m  |

### MRT-X 2260 - Load chart

#### Machine on tires with forks Metric







## Machine on lowered stabilisers with forks (CAF) Metric

Machine on lowered stabilisers with winch 6000 kg (Metric) Machine on lowered stabilisers with 1500 kg jib with winch (Metric)



## Machine on lowered stabilisers with extensible jib with winch (Metric)

Machine on lowered stabilisers with hook 6000 kg (Metric)







Machine on lowered stabilisers with 365 kg platform Metric Machine on lowered stabilisers with 1000 kg platform Metric



## Machine on lowered stabilisers with 3D positive Metric











Head Office B.P. 249 - 430 rue de l'Aubinière 44150 Ancenis Cedex - France Tel: +33 (0)2 40 09 10 11 - Fax: +33 (0)2 40 09 10 97 www.manitou.com



This publication provides a description of the configuration versions and options for Manitou products, which may differ for equipment. The equipment presented in this brochure may be part of a series, as an option, or it may not be available, depending on the versions. Manitou reserves the right, at any time and without notice, to amend the specifications described and represented. The specifications provided do not bind the manufacturer. For more details, please contact your Manitou agent. This is not a contractually binding document. The presentation of the products is not contractually binding. List of specifications non-exhaustive. The