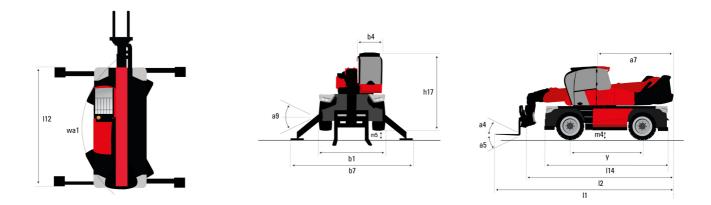

## MRT-X 2260 - Dimensional drawing

| Other data                                        |     | Metric  |
|---------------------------------------------------|-----|---------|
| Length of frame                                   | 114 | 5.69 m  |
| Wheelbase                                         | у   | 3.05 m  |
| Ground clearance                                  | m4  | 0.38 m  |
| Counterweight offset (turret at 90°)              | a7  | 2.97 m  |
| Tilt-up angle                                     | a4  | 12 °    |
| Tilt-down angle                                   | a5  | 110 °   |
| Overall length at stabilisers                     | 112 | 5.30 m  |
| External turning radius (over tyres)              | Wa1 | 4.46 m  |
| Overall width with stabilisers extended           | b7  | 5.79 m  |
| Overall height                                    | h17 | 3.10 m  |
| Frame leveling corrector                          | a9  | +/- 7 ° |
| Ground clearance under front tires on stabilizers | m5  | 0.38 m  |