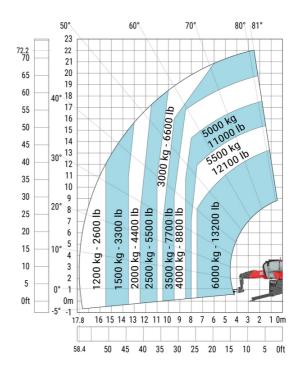

### MRT-X 2260 - Load chart

## Machine on lowered stabilisers with forks (CAF) Metric

Machine on lowered stabilisers with winch 6000 kg (Metric) Machine on lowered stabilisers with 1500 kg jib with winch (Metric)