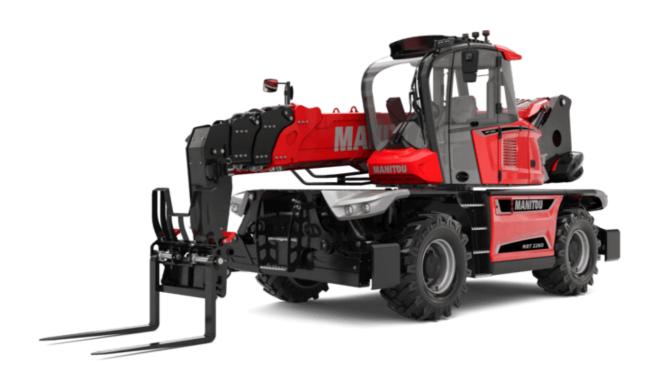

# **MRT-X 2260**

VISION +

|                                                                 | <b>MRT-X 2260</b> Greated off July 31, 2025 at 7.19 AM | יונ |
|-----------------------------------------------------------------|--------------------------------------------------------|-----|
| Capacities                                                      | Metric                                                 |     |
| Max. capacity                                                   | 6000 kg                                                |     |
| Max. lifting height                                             | 21.80 m                                                |     |
| Maximum outreach                                                | 18.20 m                                                |     |
| Weight and dimensions                                           |                                                        |     |
| Overall length (with forks)                                     | l1 8.17 m                                              |     |
| Length to face of forks                                         | l2 6.97 m                                              |     |
| Overall width                                                   | b1 2.50 m                                              |     |
| Overall height                                                  | h17 3.10 m                                             |     |
| Overall cab width                                               | b4 0.96 m                                              |     |
| Ground clearance                                                | m4 0.38 m                                              |     |
| Wheelbase                                                       | y 3.05 m                                               |     |
| Tilt-up angle                                                   | a4 12 °                                                |     |
| Tilt-down angle                                                 | a5 110 °                                               |     |
| Turret rotation                                                 | 360 °                                                  |     |
| Overall weight                                                  | 18000 kg                                               |     |
| Forks length / width / section                                  | l / e / s 1200 mm x 100 mm x 60 mm                     |     |
| Wheels                                                          |                                                        |     |
| Standard tires                                                  | 445/65 R22,5                                           |     |
| Drive wheels (front / rear)                                     | 2/2                                                    |     |
| Steering mode                                                   | 2 wheel steer, 4 wheel steer, Crab mode                |     |
| Stabilisers                                                     |                                                        |     |
| Stabilizers Type                                                | Telescopic Duplex                                      |     |
| Controls with stabs                                             | Stabs Commands Individual or Simultaneous              |     |
| Engine                                                          |                                                        |     |
| Engine brand                                                    | Yanmar                                                 |     |
| Engine norm                                                     | Stage IIIA                                             |     |
| Engine model                                                    | 4TN107FHT-6SMU1                                        |     |
| I.C. Engine power rating / Power                                | 156 Hp / 115 kW                                        |     |
| Max. torque / Engine rotation (min)                             | 602 Nm @ 1500 rpm                                      |     |
| Number of cylinders - Capacity of cylinders                     | 4 - 4567 cm <sup>3</sup>                               |     |
| Engine cooling system                                           | Water cooled                                           |     |
| Electric circuit                                                |                                                        |     |
| Number of batteries / Battery voltage                           | 2 x 12 V                                               |     |
| 12V Battery capacity                                            | 120 Ah                                                 |     |
| Battery starting current                                        | (EN)850 A                                              |     |
| Transmission                                                    |                                                        |     |
| Transmission type                                               | Hydrostatic                                            |     |
| Gearbox / Number of gears (forward) / Number of gears (reverse) | Speedshift / 2 / 2<br>40 km/h                          |     |
| Max. travel speed<br>Drawbar pull                               | 40 Kil/il<br>8600 daN                                  |     |
| Parking brake                                                   | Automatic negative parking brake                       |     |
|                                                                 | Oil-immersed multi-discs braking on front & rea        | r   |
| Service brake                                                   | axles                                                  |     |
| Performances                                                    |                                                        |     |
| Gradeability (laden / unladen)                                  | 40.40 % / 45.50 %                                      |     |
| Hydraulics                                                      |                                                        |     |
| Hydraulic pump type                                             | Variable displacement pump                             |     |
| Hydraulic flow                                                  | 172 l/min                                              |     |
| Hydraulic Pressure                                              | 350 bar                                                |     |
| Tank capacities                                                 |                                                        |     |
| Engine oil                                                      | 13                                                     |     |
| Fuel tank                                                       | 270                                                    |     |
| Noise and vibration                                             |                                                        |     |
| Noise at driving position (LpA)                                 | 68 dB                                                  |     |
| Noise to environment (LwA)                                      | 108 dB                                                 |     |
| Vibration on hands/arms                                         | < 2.50 m/s²                                            |     |
| Miscellaneous                                                   |                                                        |     |
| Steering wheels (front / rear)                                  | 2 / 2                                                  |     |
| Controls                                                        | 2 Joysticks                                            |     |
| Cab certification                                               | Cabin ROPS - FOPS level 2                              |     |
| Attachment recognition overem (F Dece)                          | Otenderd                                               |     |