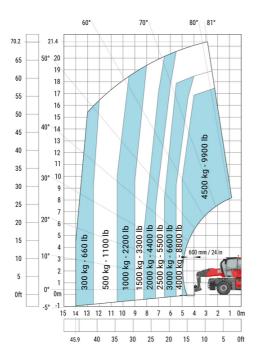

| у   | 3.05 m  |
| Ground clearance                                  | m4  | 0.38 m  |
| Counterweight offset (turret at 90°)              | a7  | 2.97 m  |
| Tilt-up angle                                     | a4  | 12 °    |
| Tilt-down angle                                   | a5  | 110 °   |
| Overall length at stabilisers                     | 112 | 5.30 m  |
| External turning radius (over tyres)              | Wa1 | 4.46 m  |
| Overall width with stabilisers extended           | b7  | 5.79 m  |
| Overall height                                    | h17 | 3.10 m  |
| Frame leveling corrector                          | a9  | +/- 7 ° |
| Ground clearance under front tires on stabilizers | m5  | 0.38 m  |

### MRT-X 2260 - Load chart

#### Machine on tires with forks Metric







## Machine on lowered stabilisers with forks (CAF) Metric

Machine on lowered stabilisers with winch 6000 kg (Metric) Machine on lowered stabilisers with 1500 kg jib with winch (Metric)



## Machine on lowered stabilisers with extensible jib with winch (Metric)

Machine on lowered stabilisers with hook 6000 kg (Metric)







Machine on lowered stabilisers with 365 kg platform Metric Machine on lowered stabilisers with 1000 kg platform Metric



## Machine on lowered stabilisers with 3D positive Metric











Head Office B.P. 249 - 430 rue de l'Aubinière 44150 Ancenis Cedex - France Tel: +33 (0)2 40 09 10 11 - Fax: +33 (0)2 40 09 10 97 www.manitou.com



This publication provides a description of the configuration versions and options for Manitou products, which may differ for equ