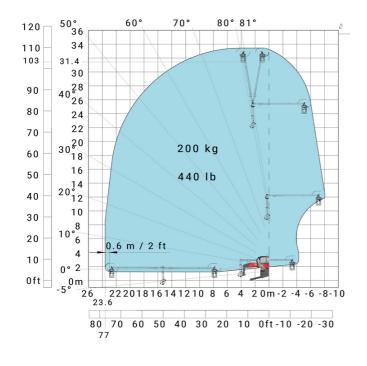

## Machine on lowered stabilisers with 3D positive Metric

Head Office B.P. 249 - 430 rue de l'Aubinière 44150 Ancenis Cedex - France Tel: +33 (0)2 40 09 10 11 - Fax: +33 (0)2 40 09 10 97 www.manitou.com