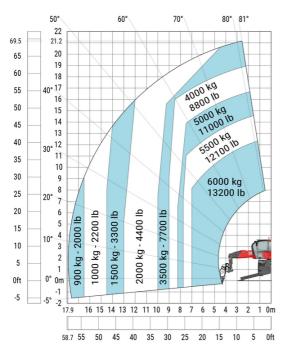

| a4  | 12 °    |
| Tilt-down angle                                   | a5  | 110 °   |
| Overall length at stabilisers                     | 112 | 5.30 m  |
| External turning radius (over tyres)              | Wa1 | 4.46 m  |
| Overall width with stabilisers extended           | b7  | 5.79 m  |
| Overall height                                    | h17 | 3.10 m  |
| Frame leveling corrector                          | a9  | +/- 7 ° |
| Ground clearance under front tires on stabilizers | m5  | 0.38 m  |

### MRT-X 2260 - Load chart

#### Machine on tires with forks Metric







## Machine on lowered stabilisers with forks (CAF) Metric

Machine on lowered stabilisers with winch 6000 kg (Metric) Machine on lowered stabilisers with 1500 kg jib with winch (Metric)



## Machine on lowered stabilisers with extensible jib with winch (Metric)

Machine on lowered stabilisers with hook 6000 kg (Metric)







Machine on lowered stabilisers with 365 kg platform Metric Machine on lowered stabilisers with 1000 kg platform Metric



## Machine on lowered stabilisers with 3D positive Metric











Head Office B.P. 249 - 430 rue de l'Aubinière 44150 Ancenis Cedex - France Tel: +33 (0)2 40 09 10 11 - Fax: +33 (0)2 40 09 10 97 www.manitou.com



This publication provides a description of the configuration versions and options for Manitou products, which may differ for equipment. The equipment presented in this brochure may be part of a series, as an option, or it may not be available, depending on the versions. Manitou reserves the right, at any time and with