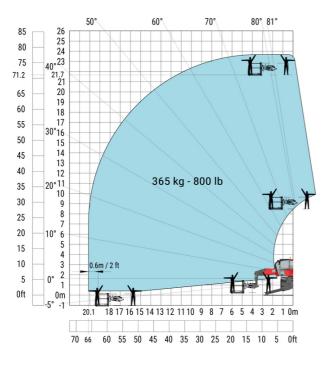

## Machine on lowered stabilisers with extensible jib with winch (Metric)

Machine on lowered stabilisers with hook 6000 kg (Metric)

Machine on lowered stabilisers with 365 kg platform Metric Machine on lowered stabilisers with 1000 kg platform Metric