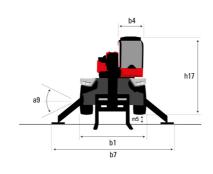

## MRT-X 2260 - Dimensional drawing

| Other data                                        |  |
|---------------------------------------------------|--|
| Length of frame                                   |  |
| Wheelbase                                         |  |
| Ground clearance                                  |  |
| Counterweight offset (turret at 90Ű)              |  |
| Tilt-up angle                                     |  |
| Tilt-down angle                                   |  |
| Overall length at stabilisers                     |  |
| External turning radius (over tyres)              |  |
| Overall width with stabilisers extended           |  |
| Overall height                                    |  |
| Frame leveling corrector                          |  |
| Ground clearance under front tires on stabilizers |  |

|     | Metric  |
|-----|---------|
| l14 | 5.69 m  |
| у   | 3.05 m  |
| m4  | 0.38 m  |
| a7  | 2.97 m  |
| a4  | 12 °    |
| a5  | 110 °   |
| l12 | 5.30 m  |
| Wa1 | 4.46 m  |
| b7  | 5.79 m  |
| h17 | 3.10 m  |
| a9  | +/- 7 ° |
| m5  | 0.38 m  |