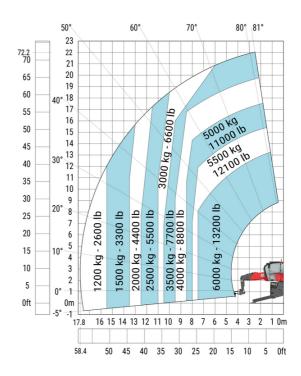

## MRT-X 2260 - Load chart

## Machine on tires with forks Metric

#### 70° 80° 81° 70.2 21.4 50° 20 65 19 60 18 17 55 16 50 15 40° 14 4500 kg - 9900 lb 13 40 12 11 35 10 30 25 20 1500 kg - 3300 lb 2000 kg - 4400 lb 2500 kg - 5500 lb 3000 kg - 6600 lb 4000 kg - 8800 lb 1000 kg - 2200 lb 500 kg - 1100 lb 300 kg - 660 lb 15 10 5 0ft 15 14 13 12 11 10 40 35 30 25 20 15