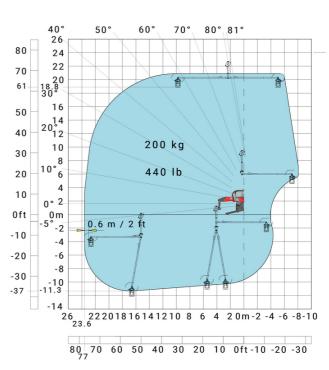

## MRT-X 2260 - Load chart

## Machine on tires with forks Metric

#### 70° 80° 81° 70.2 21.4 50° 20 65 19 60 18 17 55 16 50 15 40° 14 4500 kg - 9900 lb 13 40 12 11 35 10 30 25 20 1500 kg - 3300 lb 2000 kg - 4400 lb 2500 kg - 5500 lb 3000 kg - 6600 lb 4000 kg - 8800 lb 1000 kg - 2200 lb 500 kg - 1100 lb 300 kg - 660 lb 15 10 5 0ft 15 14 13 12 11 10 40 35 30 25 20 15