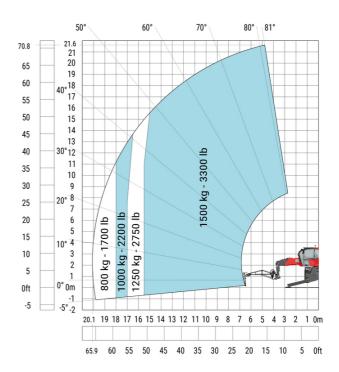

|
|-----|---------|
| l14 | 5.69 m  |
| у   | 3.05 m  |
| m4  | 0.38 m  |
| a7  | 2.97 m  |
| a4  | 12 °    |
| a5  | 110 °   |
| l12 | 5.30 m  |
| Wa1 | 4.46 m  |
| b7  | 5.79 m  |
| h17 | 3.10 m  |
| a9  | +/- 7 ° |
| m5  | 0.38 m  |

## MRT-X 2260 - Load chart

## Machine on tires with forks Metric

#### 70° 80° 81° 70.2 21.4 50° 20 65 19 60 18 17 55 16 50 15 40° 14 4500 kg - 9900 lb 13 40 12 11 35 10 30 25 20 1500 kg - 3300 lb 2000 kg - 4400 lb 2500 kg - 5500 lb 3000 kg - 6600 lb 4000 kg - 8800 lb 1000 kg - 2200 lb 500 kg - 1100 lb 300 kg - 660 lb 15 10 5 0ft 15 14 13 12 11 10 40 35 30 25 20 15

## Machine on lowered stabilisers with forks (CAF) Metric



Machine on lowered stabilisers with winch 6000 kg (Metric) Machine on lowered stabilisers with 1500 kg jib with winch (Metric)





Machine on lowered stabilisers with extensible jib with winch (Metric)



Machine on lowered stabilisers with hook 6000 kg (Metric)



## Machine on lowered stabilisers with 365 kg platform Metric Machine on lowered stabilisers with 1000 kg platform Metric





## Machine on lowered stabilisers with 3D positive Metric

Machine on lowered stabilisers with 3D positive / negative Metric









### **Head Office**

B.P. 249 - 430 rue de l'Aubinière 44150 Ancenis Cedex - France Tel: +33 (0)2 40 09 10 11 - Fax: +33 (0)2 40 09 10 97 www.manitou.com



This publication provides a description of the configuration versions and options for Manitou products, which may differ for equipment. The equipment presented in this brochure may be part of a series, as an option, or it may not be available, d