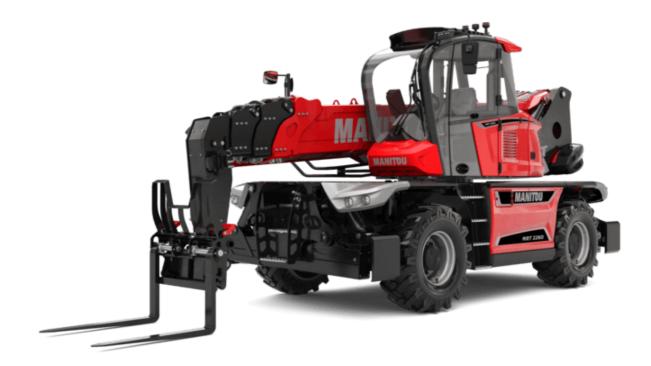

## MRT-X 2260 - Dimensional drawing

| Other data                                        |  |
|---------------------------------------------------|--|
| Length of frame                                   |  |
| Wheelbase                                         |  |
| Ground clearance                                  |  |
| Counterweight offset (turret at 90Ű)              |  |
| Tilt-up angle                                     |  |
| Tilt-down angle                                   |  |
| Overall length at stabilisers                     |  |
| External turning radius (over tyres)              |  |
| Overall width with stabilisers extended           |  |
| Overall height                                    |  |
| Frame leveling corrector                          |  |
| Ground clearance under front tires on stabilizers |  |

|     | Metric  |
|-----|---------|
| l14 | 5.69 m  |
| у   | 3.05 m  |
| m4  | 0.38 m  |
| a7  | 2.97 m  |
| a4  | 12 °    |
| a5  | 110 °   |
| l12 | 5.30 m  |
| Wa1 | 4.46 m  |
| b7  | 5.79 m  |
| h17 | 3.10 m  |
| a9  | +/- 7 ° |
| m5  | 0.38 m  |