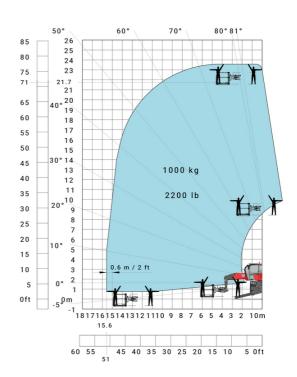

## Machine on lowered stabilisers with forks (CAF) Metric

Machine on lowered stabilisers with winch 6000 kg (Metric) Machine on lowered stabilisers with 1500 kg jib with winch (Metric)

Machine on lowered stabilisers with extensible jib with winch (Metric)

## Machine on lowered stabilisers with 365 kg platform Metric Machine on lowered stabilisers with 1000 kg platform Metric