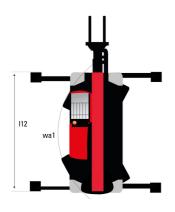

## MRT-X 2260 - Dimensional drawing

| Other data                                        |  |
|---------------------------------------------------|--|
| Length of frame                                   |  |
| Wheelbase                                         |  |
| Ground clearance                                  |  |
| Counterweight offset (turret at 90Ű)              |  |
| Tilt-up angle                                     |  |
| Tilt-down angle                                   |  |
| Overall length at stabilisers                     |  |
| External turning radius (over tyres)              |  |
| Overall width with stabilisers extended           |  |
| Overall height                                    |  |
| Frame leveling corrector                          |  |
| Ground clearance under front tires on stabilizers |  |

|     | Metric  |
|-----|---------|
| l14 | 5.69 m  |
| у   | 3.05 m  |
| m4  | 0.38 m  |
| a7  | 2.97 m  |
| a4  | 12 °    |
| a5  | 110 °   |
| l12 | 5.30 m  |
| Wa1 | 4.46 m  |
| b7  | 5.79 m  |
| h17 | 3.10 m  |
| a9  | +/- 7 ° |
| m5  | 0.38 m  |