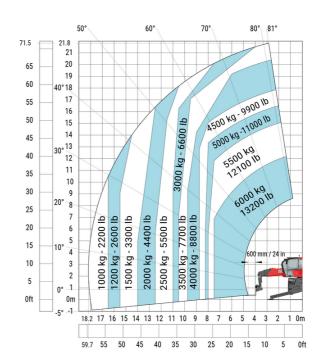

|
| Frame leveling corrector                          |  |
| Ground clearance under front tires on stabilizers |  |

|     | Metric  |
|-----|---------|
| l14 | 5.69 m  |
| у   | 3.05 m  |
| m4  | 0.38 m  |
| a7  | 2.97 m  |
| a4  | 12 °    |
| a5  | 110 °   |
| l12 | 5.30 m  |
| Wa1 | 4.46 m  |
| b7  | 5.79 m  |
| h17 | 3.10 m  |
| a9  | +/- 7 ° |
| m5  | 0.38 m  |

## MRT-X 2260 - Load chart

## Machine on tires with forks Metric

#### 70° 80° 81° 70.2 21.4 50° 20 65 19 60 18 17 55 16 50 15 40° 14 4500 kg - 9900 lb 13 40 12 11 35 10 30 25 20 1500 kg - 3300 lb 2000 kg - 4400 lb 2500 kg - 5500 lb 3000 kg - 6600 lb 4000 kg - 8800 lb 1000 kg - 2200 lb 500 kg - 1100 lb 300 kg - 660 lb 15 10 5 0ft 15 14 13 12 11 10 40 35 30 25 20 15

## Machine on lowered stabilisers with forks (CAF) Metric



Machine on lowered stabilisers with winch 6000 kg (Metric) Machine on lowered stabilisers with 1500 kg jib with winch (Metric)





Machine on lowered stabilisers with extensible jib with winch (Metric)



Machine on lowered stabilisers with hook 6000 kg (Metric)



## Machine on lowered stabilisers with 365 kg platform Metric Machine on lowered stabilisers with 1000 kg platform Metric





## Machine on lowered stabilisers with 3D positive Metric

Machine on lowered stabilisers with 3D positive / negative Metric









### **Head Office**

B.P. 249 - 430 rue de l'Aubinière 44150 Ancenis Cedex - France Tel: +33 (0)2 40 09 10 11 - Fax: +33 (0)2 40 09 10 97 www.manitou.com



This publication provides a description of the configuration versions and options for Manitou products, which may