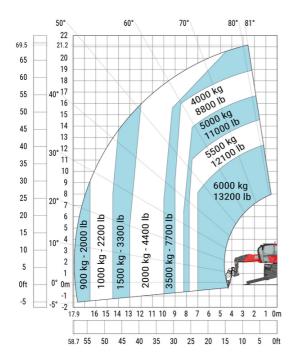

## Machine on lowered stabilisers with forks (CAF) Metric

Machine on lowered stabilisers with winch 6000 kg (Metric) Machine on lowered stabilisers with 1500 kg jib with winch (Metric)

Machine on lowered stabilisers with extensible jib with winch (Metric)