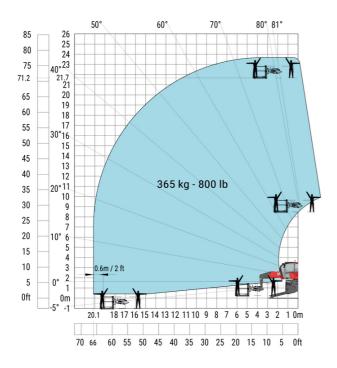

## Machine on lowered stabilisers with forks (CAF) Metric

Machine on lowered stabilisers with winch 6000 kg (Metric) Machine on lowered stabilisers with 1500 kg jib with winch (Metric)

Machine on lowered stabilisers with extensible jib with winch (Metric)

## Machine on lowered stabilisers with 365 kg platform Metric Machine on lowered stabilisers with 1000 kg platform Metric