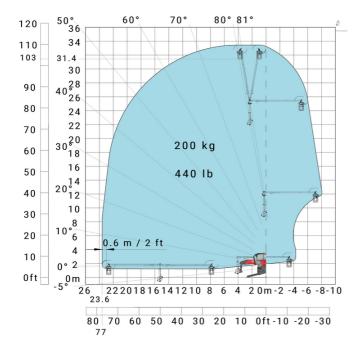

## Machine on lowered stabilisers with forks (CAF) Metric

Machine on lowered stabilisers with winch 6000 kg (Metric) Machine on lowered stabilisers with 1500 kg jib with winch (Metric)

Machine on lowered stabilisers with extensible jib with winch (Metric)

Machine on lowered stabilisers with hook 6000 kg (Metric)