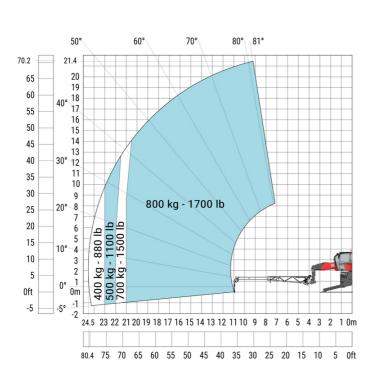

## Machine on lowered stabilisers with 365 kg platform Metric Machine on lowered stabilisers with 1000 kg platform Metric

## Machine on lowered stabilisers with 3D positive Metric

Machine on lowered stabilisers with 3D positive / negative Metric