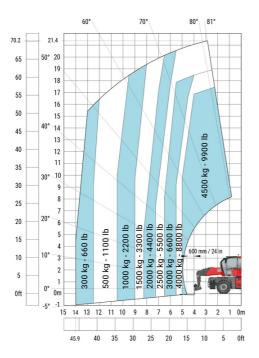

| у   | 3.05 m  |
| Ground clearance                                  | m4  | 0.38 m  |
| Counterweight offset (turret at 90°)              | a7  | 2.97 m  |
| Tilt-up angle                                     | a4  | 12 °    |
| Tilt-down angle                                   | a5  | 110 °   |
| Overall length at stabilisers                     | 112 | 5.30 m  |
| External turning radius (over tyres)              | Wa1 | 4.46 m  |
| Overall width with stabilisers extended           | b7  | 5.79 m  |
| Overall height                                    | h17 | 3.10 m  |
| Frame leveling corrector                          | a9  | +/- 7 ° |
| Ground clearance under front tires on stabilizers | m5  | 0.38 m  |

### MRT-X 2260 - Load chart

#### Machine on tires with forks Metric





## Machine on lowered stabilisers with forks (CAF) Metric

Machine on lowered stabilisers with winch 6000 kg (Metric) Machine on lowered stabilisers with 1500 kg jib with winch (Metric)



## Machine on lowered stabilisers with extensible jib with winch (Metric)

Machine on lowered stabilisers with hook 6000 kg (Metric)







Machine on lowered stabilisers with 365 kg platform Metric Machine on lowered stabilisers with 1000 kg platform Metric



## Machine on lowered stabilisers with 3D positive Metric

Machine on lowered stabilisers with 3D positive / negative Metric









Head Office B.P. 249 - 430 rue de l'Aubinière 44150 Ancenis Cedex - France Tel: +33 (0)2 40 09 10 11 - Fax: +33 (0)2 40 09 10 97 www.manitou.com



This publication provides a description of the configuration ve