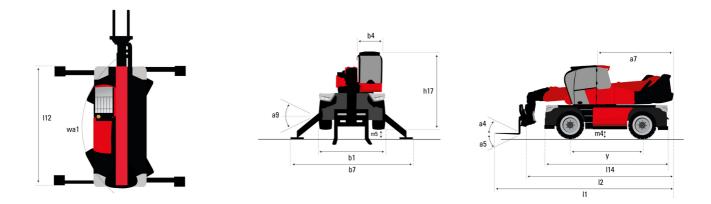

## MRT-X 2260 - Dimensional drawing

| Other data                                        |     | Metric  |
|---------------------------------------------------|-----|---------|
| Length of frame                                   | 114 | 5.69 m  |
| Wheelbase                                         | у   | 3.05 m  |
| Ground clearance                                  | m4  | 0.38 m  |
| Counterweight offset (turret at 90°)              | a7  | 2.97 m  |
| Tilt-up angle                                     | a4  | 12 °    |
| Tilt-down angle                                   | a5  | 110 °   |
| Overall length at stabilisers                     | 112 | 5.30 m  |
| External turning radius (over tyres)              | Wa1 | 4.46 m  |
| Overall width with stabilisers extended           | b7  | 5.79 m  |
| Overall height                                    | h17 | 3.10 m  |
| Frame leveling corrector                          | a9  | +/- 7 ° |
| Ground clearance under front tires on stabilizers | m5  | 0.38 m  |