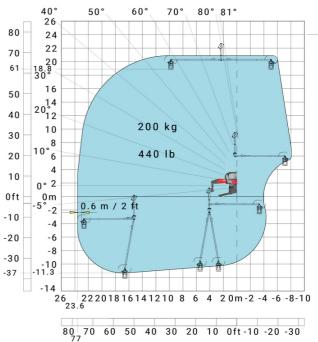

### MRT-X 2260 - Load chart

## Machine on lowered stabilisers with extensible jib with winch (Metric)

Machine on lowered stabilisers with hook 6000 kg (Metric)

Machine on lowered stabilisers with 365 kg platform Metric Machine on lowered stabilisers with 1000 kg platform Metric