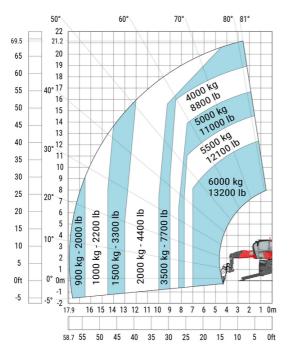

| a4  | 12 °    |
| Tilt-down angle                                   | a5  | 110 °   |
| Overall length at stabilisers                     | 112 | 5.30 m  |
| External turning radius (over tyres)              | Wa1 | 4.46 m  |
| Overall width with stabilisers extended           | b7  | 5.79 m  |
| Overall height                                    | h17 | 3.10 m  |
| Frame leveling corrector                          | a9  | +/- 7 ° |
| Ground clearance under front tires on stabilizers | m5  | 0.38 m  |

### MRT-X 2260 - Load chart

#### Machine on tires with forks Metric





## Machine on lowered stabilisers with forks (CAF) Metric

Machine on lowered stabilisers with winch 6000 kg (Metric) Machine on lowered stabilisers with 1500 kg jib with winch (Metric)



## Machine on lowered stabilisers with extensible jib with winch (Metric)

Machine on lowered stabilisers with hook 6000 kg (Metric)







Machine on lowered stabilisers with 365 kg platform Metric Machine on lowered stabilisers with 1000 kg platform Metric



## Machine on lowered stabilisers with 3D positive Metric

Machine on lowered stabilisers with 3D positive / negative Metric









Head Office B.P. 249 - 430 rue de l'Aubinière 44150 Ancenis Cedex - France Tel: +33 (0)2 40 09 10 11 - Fax: +33 (0)2 40 09 10 97 www.manitou.com



This publication provides a description of the configuration versions and options for Manitou products, which may differ for equipment. The equipment presented in this brochure may be part of a series, as an option, or it may not be available, depending