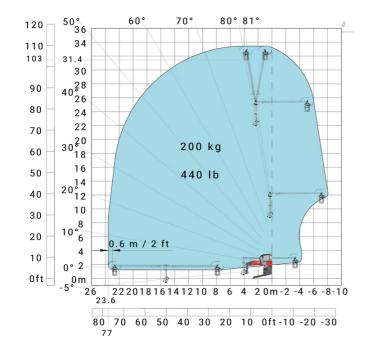

### MRT-X 2260 - Load chart

## Machine on lowered stabilisers with extensible jib with winch (Metric)

Machine on lowered stabilisers with hook 6000 kg (Metric)

Machine on lowered stabilisers with 365 kg platform Metric Machine on lowered stabilisers with 1000 kg platform Metric