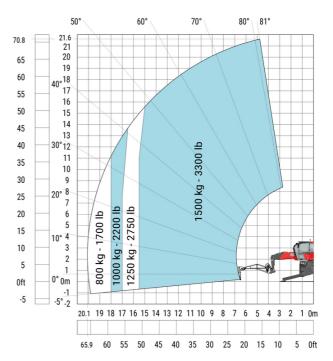

### MRT-X 2260 - Load chart

## Machine on lowered stabilisers with 3D positive Metric

Machine on lowered stabilisers with 3D positive / negative Metric

Head Office B.P. 249 - 430 rue de l'Aubinière 44150 Ancenis Cedex - France Tel: +33 (0)2 40 09 10 11 - Fax: +33 (0)2 40 09 10 97 www.manitou.com