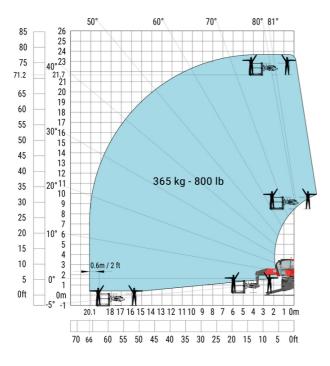

### MRT-X 2260 - Load chart

## Machine on lowered stabilisers with extensible jib with winch (Metric)

Machine on lowered stabilisers with hook 6000 kg (Metric)

Machine on lowered stabilisers with 365 kg platform Metric Machine on lowered stabilisers with 1000 kg platform Metric