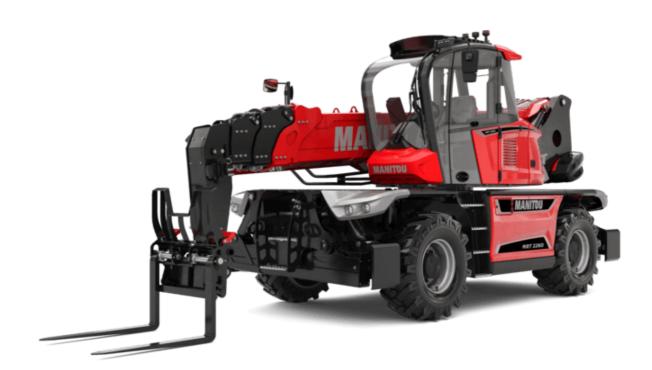

# **MRT-X 2260**

VISION +

|                                                                 | <b>MRT-X 2260</b> Created on July 31, 2025 at 4.43 Aiv | 101 |
|-----------------------------------------------------------------|--------------------------------------------------------|-----|
| Capacities                                                      | Metric                                                 |     |
| Max. capacity                                                   | 6000 kg                                                |     |
| Max. lifting height                                             | 21.80 m                                                |     |
| Maximum outreach                                                | 18.20 m                                                |     |
| Weight and dimensions                                           |                                                        |     |
| Overall length (with forks)                                     | l1 8.17 m                                              |     |
| Length to face of forks                                         | l2 6.97 m                                              |     |
| Overall width                                                   | b1 2.50 m                                              |     |
| Overall height                                                  | h17 3.10 m                                             |     |
| Overall cab width                                               | b4 0.96 m                                              |     |
| Ground clearance                                                | m4 0.38 m                                              |     |
| Wheelbase                                                       | y 3.05 m                                               |     |
| Tilt-up angle                                                   | a4 12 °                                                |     |
| Tilt-down angle                                                 | a5 110 °                                               |     |
| Turret rotation                                                 | 360 °                                                  |     |
| Overall weight                                                  | 18000 kg                                               |     |
| Forks length / width / section                                  | l / e / s 1200 mm x 100 mm x 60 mm                     |     |
| Wheels                                                          |                                                        |     |
| Standard tires                                                  | 445/65 R22,5                                           |     |
| Drive wheels (front / rear)                                     | 2 / 2                                                  |     |
| Steering mode                                                   | 2 wheel steer, 4 wheel steer, Crab mode                |     |
| Stabilisers                                                     |                                                        |     |
| Stabilizers Type                                                | Telescopic Duplex                                      |     |
| Controls with stabs                                             | Stabs Commands Individual or Simultaneou               | IS  |
| Engine                                                          |                                                        |     |
| Engine brand                                                    | Yanmar                                                 |     |
| Engine norm                                                     | Stage IIIA                                             |     |
| Engine model                                                    | 4TN107FHT-6SMU1                                        |     |
| I.C. Engine power rating / Power                                | 156 Hp / 115 kW                                        |     |
| Max. torque / Engine rotation (min)                             | 602 Nm @ 1500 rpm                                      |     |
| Number of cylinders - Capacity of cylinders                     | 4 - 4567 cm <sup>3</sup>                               |     |
| Engine cooling system                                           | Water cooled                                           |     |
| Electric circuit                                                |                                                        |     |
| Number of batteries / Battery voltage                           | 2 x 12 V                                               |     |
| 12V Battery capacity                                            | 120 Ah                                                 |     |
| Battery starting current                                        | (EN)850 A                                              |     |
| Transmission                                                    |                                                        |     |
| Transmission type                                               | Hydrostatic                                            |     |
| Gearbox / Number of gears (forward) / Number of gears (reverse) | Speedshift / 2 / 2                                     |     |
| Max. travel speed                                               | 40 km/h                                                |     |
| Drawbar pull                                                    | 8600 daN                                               |     |
| Parking brake                                                   | Automatic negative parking brake                       |     |
| Service brake                                                   | Oil-immersed multi-discs braking on front & r<br>axles | ear |
| Performances                                                    |                                                        |     |
| Gradeability (laden / unladen)                                  | 40.40 % / 45.50 %                                      |     |
| Hydraulics                                                      | ٥, ٥, ٥, ٥, ٥, ٥, ٥, ٥, ٥, ٥, ٥, ٥, ٥, ٥               |     |
| Hydraulic pump type                                             | Variable displacement pump                             |     |
| Hydraulic flow                                                  | 172 l/min                                              |     |
| Hydraulic Pressure                                              | 350 bar                                                |     |
| Tank capacities                                                 |                                                        |     |
| Engine oil                                                      | 13                                                     |     |
| Fuel tank                                                       | 2701                                                   |     |
| Noise and vibration                                             |                                                        |     |
| Noise at driving position (LpA)                                 | 68 dB                                                  |     |
| Noise to environment (LWA)                                      | 108 dB                                                 |     |
| Vibration on hands/arms                                         | < 2.50 m/s <sup>2</sup>                                |     |
| Miscellaneous                                                   | - 2.00 m/ 3                                            |     |
| Steering wheels (front / rear)                                  | 2/2                                                    |     |
| Controls                                                        | 2 Joysticks                                            |     |
| Cab certification                                               | Cabin ROPS - FOPS level 2                              |     |
| Attachment recognition evetem (E Base)                          | Otomical of the second second                          |     |