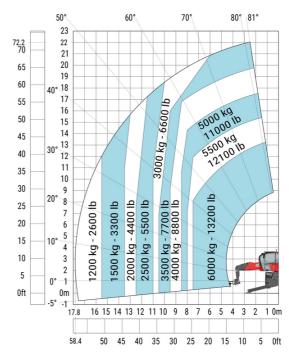

### MRT-X 2260 - Load chart

## Machine on lowered stabilisers with forks (CAF) Metric

Machine on lowered stabilisers with winch 6000 kg (Metric) Machine on lowered stabilisers with 1500 kg jib with winch (Metric)