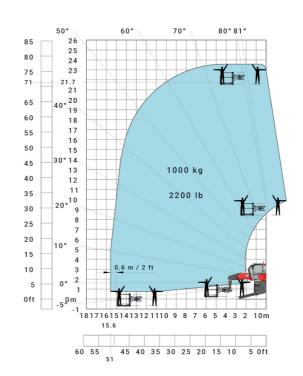

### MRT-X 2260 - Load chart

## Machine on lowered stabilisers with extensible jib with winch (Metric)

Machine on lowered stabilisers with hook 6000 kg (Metric)

Machine on lowered stabilisers with 365 kg platform Metric Machine on lowered stabilisers with 1000 kg platform Metric