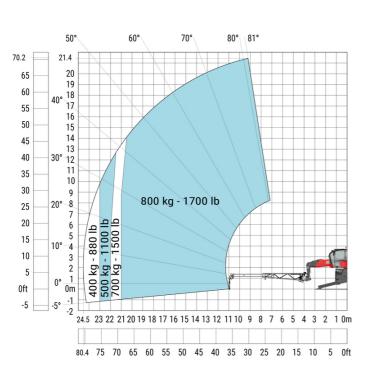

### MRT-X 2260 - Load chart

## Machine on lowered stabilisers with extensible jib with winch (Metric)

Machine on lowered stabilisers with hook 6000 kg (Metric)

Machine on lowered stabilisers with 365 kg platform Metric Machine on lowered stabilisers with 1000 kg platform Metric