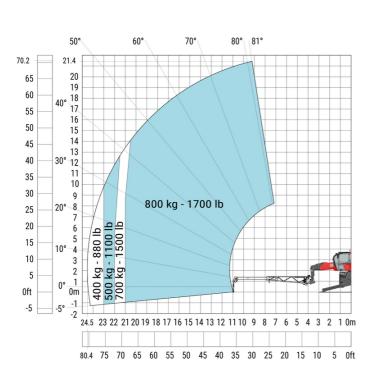

|
| a7  | 2.97 m  |
| a4  | 12 °    |
| a5  | 110 °   |
| l12 | 5.30 m  |
| Wa1 | 4.46 m  |
| b7  | 5.79 m  |
| h17 | 3.10 m  |
| a9  | +/- 7 ° |
| m5  | 0.38 m  |

## MRT-X 2260 - Load chart

## Machine on tires with forks Metric

#### 70° 80° 81° 70.2 21.4 50° 20 65 19 60 18 17 55 16 50 15 40° 14 4500 kg - 9900 lb 13 40 12 11 35 10 30 25 20 1500 kg - 3300 lb 2000 kg - 4400 lb 2500 kg - 5500 lb 3000 kg - 6600 lb 4000 kg - 8800 lb 1000 kg - 2200 lb 500 kg - 1100 lb 300 kg - 660 lb 15 10 5 0ft 15 14 13 12 11 10 40 35 30 25 20 15

## Machine on lowered stabilisers with forks (CAF) Metric



Machine on lowered stabilisers with winch 6000 kg (Metric) Machine on lowered stabilisers with 1500 kg jib with winch (Metric)





Machine on lowered stabilisers with extensible jib with winch (Metric)



Machine on lowered stabilisers with hook 6000 kg (Metric)



## Machine on lowered stabilisers with 365 kg platform Metric Machine on lowered stabilisers with 1000 kg platform Metric





## Machine on lowered stabilisers with 3D positive Metric

Machine on lowered stabilisers with 3D positive / negative Metric









### **Head Office**

B.P. 249 - 430 rue de l'Aubinière 44150 Ancenis Cedex - France Tel: +33 (0)2 40 09 10 11 - Fax: +33 (0)2 40 09 10 97 www.manitou.com



This publication provides a description of the configuration versions and options for Manitou products, which may differ for equipment. The equipment presented in this brochure may be part of a series, as an option, or it may not be available, depending on the versions. Manitou reserves the right, at any time and with