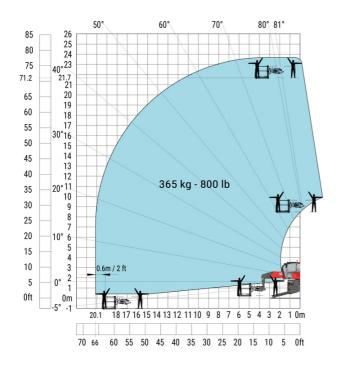

chart

## Machine on tires with forks Metric

#### 70° 80° 81° 70.2 21.4 50° 20 65 19 60 18 17 55 16 50 15 40° 14 4500 kg - 9900 lb 13 40 12 11 35 10 30 25 20 1500 kg - 3300 lb 2000 kg - 4400 lb 2500 kg - 5500 lb 3000 kg - 6600 lb 4000 kg - 8800 lb 1000 kg - 2200 lb 500 kg - 1100 lb 300 kg - 660 lb 15 10 5 0ft 15 14 13 12 11 10 40 35 30 25 20 15

## Machine on lowered stabilisers with forks (CAF) Metric



Machine on lowered stabilisers with winch 6000 kg (Metric) Machine on lowered stabilisers with 1500 kg jib with winch (Metric)





Machine on lowered stabilisers with extensible jib with winch (Metric)



Machine on lowered stabilisers with hook 6000 kg (Metric)



## Machine on lowered stabilisers with 365 kg platform Metric Machine on lowered stabilisers with 1000 kg platform Metric





## Machine on lowered stabilisers with 3D positive Metric

Machine on lowered stabilisers with 3D positive / negative Metric









### **Head Office**

B.P. 249 - 430 rue de l'Aubinière 44150 Ancenis Cedex - France Tel: +33 (0)2 40 09 10 11 - Fax: +33 (0)2 40 09 10 97 www.manitou.com



This publication provides a description of the configuration versions and options for Manitou products, which may differ for equipment. The equipment presented in this brochure may be part of a series, as an option, or it may not be available, depending on the versions. Manitou reserves the right, at any time and without notice, to amend the specifications described and represented. The specifications provided do not bind the manufacturer. For more details, please contact your Manitou agent. This is