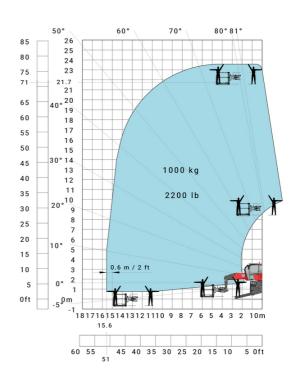

art

## Machine on tires with forks Metric

#### 70° 80° 81° 70.2 21.4 50° 20 65 19 60 18 17 55 16 50 15 40° 14 4500 kg - 9900 lb 13 40 12 11 35 10 30 25 20 1500 kg - 3300 lb 2000 kg - 4400 lb 2500 kg - 5500 lb 3000 kg - 6600 lb 4000 kg - 8800 lb 1000 kg - 2200 lb 500 kg - 1100 lb 300 kg - 660 lb 15 10 5 0ft 15 14 13 12 11 10 40 35 30 25 20 15

## Machine on lowered stabilisers with forks (CAF) Metric



Machine on lowered stabilisers with winch 6000 kg (Metric) Machine on lowered stabilisers with 1500 kg jib with winch (Metric)





Machine on lowered stabilisers with extensible jib with winch (Metric)



Machine on lowered stabilisers with hook 6000 kg (Metric)



## Machine on lowered stabilisers with 365 kg platform Metric Machine on lowered stabilisers with 1000 kg platform Metric





## Machine on lowered stabilisers with 3D positive Metric

Machine on lowered stabilisers with 3D positive / negative Metric









### **Head Office**

B.P. 249 - 430 rue de l'Aubinière 44150 Ancenis Cedex - France Tel: +33 (0)2 40 09 10 11 - Fax: +33 (0)2 40 09 10 97 www.manitou.com



This publication provides a description of the configuration versions and options for Manitou products, which may differ for equipment. The equipment presented in this brochure may be part of a series, as an option, or it may not be available, depending on the versions. Manitou reserves the right, at any time and without notice, to amend the specifications described and represented. The specifications provided do not bind the manufacturer. For more details, please contact your Manitou agent. This is no