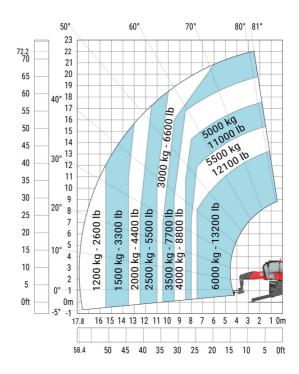

| 5.30 m  |
| Wa1 | 4.46 m  |
| b7  | 5.79 m  |
| h17 | 3.10 m  |
| a9  | +/- 7 ° |
| m5  | 0.38 m  |

## MRT-X 2260 - Load chart

## Machine on tires with forks Metric

#### 70° 80° 81° 70.2 21.4 50° 20 65 19 60 18 17 55 16 50 15 40° 14 4500 kg - 9900 lb 13 40 12 11 35 10 30 25 20 1500 kg - 3300 lb 2000 kg - 4400 lb 2500 kg - 5500 lb 3000 kg - 6600 lb 4000 kg - 8800 lb 1000 kg - 2200 lb 500 kg - 1100 lb 300 kg - 660 lb 15 10 5 0ft 15 14 13 12 11 10 40 35 30 25 20 15

## Machine on lowered stabilisers with forks (CAF) Metric



Machine on lowered stabilisers with winch 6000 kg (Metric) Machine on lowered stabilisers with 1500 kg jib with winch (Metric)





Machine on lowered stabilisers with extensible jib with winch (Metric)



Machine on lowered stabilisers with hook 6000 kg (Metric)



## Machine on lowered stabilisers with 365 kg platform Metric Machine on lowered stabilisers with 1000 kg platform Metric





## Machine on lowered stabilisers with 3D positive Metric

Machine on lowered stabilisers with 3D positive / negative Metric









### **Head Office**

B.P. 249 - 430 rue de l'Aubinière 44150 Ancenis Cedex - France Tel: +33 (0)2 40 09 10 11 - Fax: +33 (0)2 40 09 10 97 www.manitou.com



This publication provides a description of the configuration versions and options for Manitou products, which may differ for equipment. The equipment presented in this brochure may be part of a series, as an option, or it may not be available, depending on the versions. Manitou reserves the right, at any time and without notice, to amend the specifications described and represe