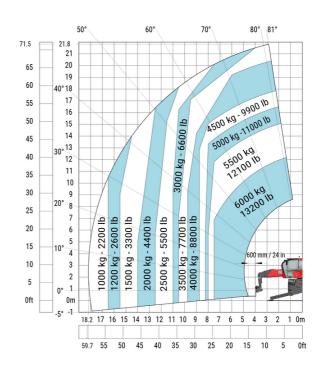

|
| Frame leveling corrector                          |  |
| Ground clearance under front tires on stabilizers |  |

|     | Metric  |
|-----|---------|
| l14 | 5.69 m  |
| у   | 3.05 m  |
| m4  | 0.38 m  |
| a7  | 2.97 m  |
| a4  | 12 °    |
| a5  | 110 °   |
| l12 | 5.30 m  |
| Wa1 | 4.46 m  |
| b7  | 5.79 m  |
| h17 | 3.10 m  |
| a9  | +/- 7 ° |
| m5  | 0.38 m  |

## MRT-X 2260 - Load chart

## Machine on tires with forks Metric

#### 70° 80° 81° 70.2 21.4 50° 20 65 19 60 18 17 55 16 50 15 40° 14 4500 kg - 9900 lb 13 40 12 11 35 10 30 25 20 1500 kg - 3300 lb 2000 kg - 4400 lb 2500 kg - 5500 lb 3000 kg - 6600 lb 4000 kg - 8800 lb 1000 kg - 2200 lb 500 kg - 1100 lb 300 kg - 660 lb 15 10 5 0ft 15 14 13 12 11 10 40 35 30 25 20 15

## Machine on lowered stabilisers with forks (CAF) Metric



Machine on lowered stabilisers with winch 6000 kg (Metric) Machine on lowered stabilisers with 1500 kg jib with winch (Metric)





Machine on lowered stabilisers with extensible jib with winch (Metric)



Machine on lowered stabilisers with hook 6000 kg (Metric)



## Machine on lowered stabilisers with 365 kg platform Metric Machine on lowered stabilisers with 1000 kg platform Metric





## Machine on lowered stabilisers with 3D positive Metric

Machine on lowered stabilisers with 3D positive / negative Metric









### **Head Office**

B.P. 249 - 430 rue de l'Aubinière 44150 Ancenis Cedex - France Tel: +33 (0)2 40 09 10 11 - Fax: +33 (0)2 40 09 10 97 www.manitou.com



This publication provides a description of the configuration versions and options for Manitou products, which may