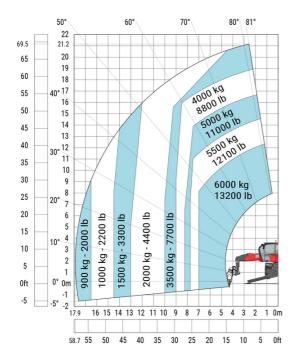

ic  |
|-----|---------|
| l14 | 5.69 m  |
| у   | 3.05 m  |
| m4  | 0.38 m  |
| a7  | 2.97 m  |
| a4  | 12 °    |
| a5  | 110 °   |
| l12 | 5.30 m  |
| Wa1 | 4.46 m  |
| b7  | 5.79 m  |
| h17 | 3.10 m  |
| a9  | +/- 7 ° |
| m5  | 0.38 m  |

## MRT-X 2260 - Load chart

## Machine on tires with forks Metric

#### 70° 80° 81° 70.2 21.4 50° 20 65 19 60 18 17 55 16 50 15 40° 14 4500 kg - 9900 lb 13 40 12 11 35 10 30 25 20 1500 kg - 3300 lb 2000 kg - 4400 lb 2500 kg - 5500 lb 3000 kg - 6600 lb 4000 kg - 8800 lb 1000 kg - 2200 lb 500 kg - 1100 lb 300 kg - 660 lb 15 10 5 0ft 15 14 13 12 11 10 40 35 30 25 20 15

## Machine on lowered stabilisers with forks (CAF) Metric



Machine on lowered stabilisers with winch 6000 kg (Metric) Machine on lowered stabilisers with 1500 kg jib with winch (Metric)





Machine on lowered stabilisers with extensible jib with winch (Metric)



Machine on lowered stabilisers with hook 6000 kg (Metric)



## Machine on lowered stabilisers with 365 kg platform Metric Machine on lowered stabilisers with 1000 kg platform Metric





## Machine on lowered stabilisers with 3D positive Metric

Machine on lowered stabilisers with 3D positive / negative Metric









### **Head Office**

B.P. 249 - 430 rue de l'Aubinière 44150 Ancenis Cedex - France Tel: +33 (0)2 40 09 10 11 - Fax: +33 (0)2 40 09 10 97 www.manitou.com



This publication provides a description of the configuration versions and options for Manitou products, which may differ for equipment. The equipment presented in this brochure may be part of a series, as an option, or it may not be available,