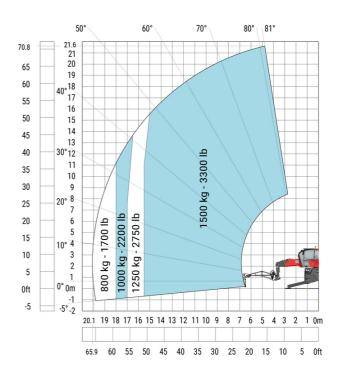

|
|-----|---------|
| l14 | 5.69 m  |
| у   | 3.05 m  |
| m4  | 0.38 m  |
| a7  | 2.97 m  |
| a4  | 12 °    |
| a5  | 110 °   |
| l12 | 5.30 m  |
| Wa1 | 4.46 m  |
| b7  | 5.79 m  |
| h17 | 3.10 m  |
| a9  | +/- 7 ° |
| m5  | 0.38 m  |

## MRT-X 2260 - Load chart

## Machine on tires with forks Metric

#### 70° 80° 81° 70.2 21.4 50° 20 65 19 60 18 17 55 16 50 15 40° 14 4500 kg - 9900 lb 13 40 12 11 35 10 30 25 20 1500 kg - 3300 lb 2000 kg - 4400 lb 2500 kg - 5500 lb 3000 kg - 6600 lb 4000 kg - 8800 lb 1000 kg - 2200 lb 500 kg - 1100 lb 300 kg - 660 lb 15 10 5 0ft 15 14 13 12 11 10 40 35 30 25 20 15

## Machine on lowered stabilisers with forks (CAF) Metric



Machine on lowered stabilisers with winch 6000 kg (Metric) Machine on lowered stabilisers with 1500 kg jib with winch (Metric)





Machine on lowered stabilisers with extensible jib with winch (Metric)



Machine on lowered stabilisers with hook 6000 kg (Metric)



## Machine on lowered stabilisers with 365 kg platform Metric Machine on lowered stabilisers with 1000 kg platform Metric





## Machine on lowered stabilisers with 3D positive Metric

Machine on lowered stabilisers with 3D positive / negative Metric









### **Head Office**

B.P. 249 - 430 rue de l'Aubinière 44150 Ancenis Cedex - France Tel: +33 (0)2 40 09 10 11 - Fax: +33 (0)2 40 09 10 97 www.manitou.com



This publication provides a description of the configuration versions and options for Manitou products, which may differ for equipment. The equipment presented in this brochure may be part of a series, as an option, or it may not be available, d