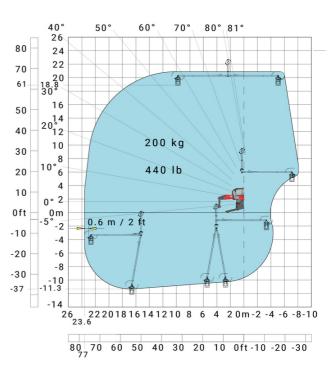

13 40 12 11 35 10 30 25 20 1500 kg - 3300 lb 2000 kg - 4400 lb 2500 kg - 5500 lb 3000 kg - 6600 lb 4000 kg - 8800 lb 1000 kg - 2200 lb 500 kg - 1100 lb 300 kg - 660 lb 15 10 5 0ft 15 14 13 12 11 10 40 35 30 25 20 15

## Machine on lowered stabilisers with forks (CAF) Metric



Machine on lowered stabilisers with winch 6000 kg (Metric) Machine on lowered stabilisers with 1500 kg jib with winch (Metric)





Machine on lowered stabilisers with extensible jib with winch (Metric)



Machine on lowered stabilisers with hook 6000 kg (Metric)



## Machine on lowered stabilisers with 365 kg platform Metric Machine on lowered stabilisers with 1000 kg platform Metric





## Machine on lowered stabilisers with 3D positive Metric

Machine on lowered stabilisers with 3D positive / negative Metric









### **Head Office**

B.P. 249 - 430 rue de l'Aubinière 44150 Ancenis Cedex - France Tel: +33 (0)2 40 09 10 11 - Fax: +33 (0)2 40 09 10 97 www.manitou.com



This publication provides a description of the configuration versions and options for Manitou products, which may differ for equipment. The equipment presented in this brochure may be part of a series, as an option, or it may not be available, depending on the versions. Manitou reserves the right, at any time and without notice, to amend the specifications described and represented. The specifications provided do not bind the manufacturer. For more details, please contact your Manitou agent. This is not a contractually binding document. The presentation of the products is not contractually binding. List of specifications non-exha