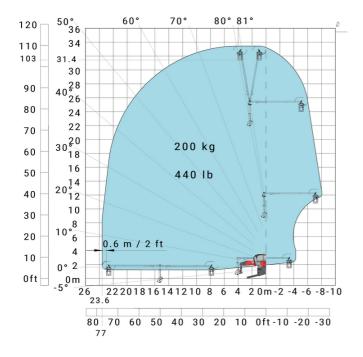

b 13 40 12 11 35 10 30 25 20 1500 kg - 3300 lb 2000 kg - 4400 lb 2500 kg - 5500 lb 3000 kg - 6600 lb 4000 kg - 8800 lb 1000 kg - 2200 lb 500 kg - 1100 lb 300 kg - 660 lb 15 10 5 0ft 15 14 13 12 11 10 40 35 30 25 20 15

## Machine on lowered stabilisers with forks (CAF) Metric



Machine on lowered stabilisers with winch 6000 kg (Metric) Machine on lowered stabilisers with 1500 kg jib with winch (Metric)





Machine on lowered stabilisers with extensible jib with winch (Metric)



Machine on lowered stabilisers with hook 6000 kg (Metric)



## Machine on lowered stabilisers with 365 kg platform Metric Machine on lowered stabilisers with 1000 kg platform Metric





## Machine on lowered stabilisers with 3D positive Metric

Machine on lowered stabilisers with 3D positive / negative Metric









### **Head Office**

B.P. 249 - 430 rue de l'Aubinière 44150 Ancenis Cedex - France Tel: +33 (0)2 40 09 10 11 - Fax: +33 (0)2 40 09 10 97 www.manitou.com



This publication provides a description of the configuration versions and options for Manitou products, which may differ for equipment. The equipment presented in this brochure may be part of a series, as an option, or it may not be available, depending on the versions. Manitou reserves the right, at any time and without notice, to amend the specifications described and represented. The specifications provided do not bind the manufacturer. For more details, please contact your Manitou agent. This is not a contractually binding document. The presentation of the products is not contractually binding. List of specifications non-ex