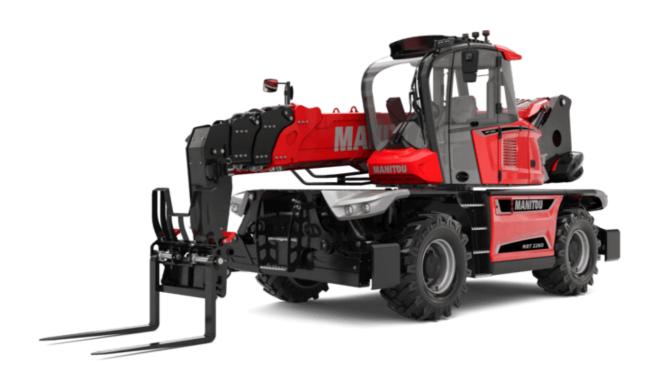

# **MRT-X 2260**

VISION +

|                                                                 | <b>MRT-X 2260</b> Clealed OII July 30, 2023 at 0.21 Pivi |
|-----------------------------------------------------------------|----------------------------------------------------------|
| Capacities                                                      | Metric                                                   |
| Max. capacity                                                   | 6000 kg                                                  |
| Max. lifting height                                             | 21.80 m                                                  |
| Maximum outreach                                                | 18.20 m                                                  |
| Weight and dimensions                                           |                                                          |
| Overall length (with forks)                                     | l1 8.17 m                                                |
| Length to face of forks                                         | l2 6.97 m                                                |
| Overall width                                                   | b1 2.50 m                                                |
| Overall height                                                  | h17 3.10 m                                               |
| Overall cab width                                               | b4 0.96 m                                                |
| Ground clearance                                                | m4 0.38 m                                                |
| Wheelbase                                                       | y 3.05 m                                                 |
| Tilt-up angle                                                   | a4 12 °                                                  |
| Tilt-down angle                                                 | a5 110 °                                                 |
| Turret rotation                                                 | 360 °                                                    |
| Overall weight                                                  | 18000 kg                                                 |
| Forks length / width / section                                  | l / e / s 1200 mm x 100 mm x 60 mm                       |
| Wheels                                                          |                                                          |
| Standard tires                                                  | 445/65 R22,5                                             |
| Drive wheels (front / rear)                                     | 2/2                                                      |
| Steering mode                                                   | 2 wheel steer, 4 wheel steer, Crab mode                  |
| Stabilisers                                                     |                                                          |
| Stabilizers Type                                                | Telescopic Duplex                                        |
| Controls with stabs                                             | Stabs Commands Individual or Simultaneous                |
| Engine                                                          |                                                          |
| Engine brand                                                    | Yanmar                                                   |
| Engine norm                                                     | Stage IIIA                                               |
| Engine model                                                    | 4TN107FHT-6SMU1                                          |
| I.C. Engine power rating / Power                                | 156 Hp / 115 kW                                          |
| Max. torque / Engine rotation (min)                             | 602 Nm @ 1500 rpm                                        |
| Number of cylinders - Capacity of cylinders                     | 4 - 4567 cm³                                             |
| Engine cooling system                                           | Water cooled                                             |
| Electric circuit                                                |                                                          |
| Number of batteries / Battery voltage                           | 2 x 12 V                                                 |
| 12V Battery capacity                                            | 120 Ah                                                   |
| Battery starting current                                        | (EN)850 A                                                |
| Transmission                                                    |                                                          |
| Transmission type                                               | Hydrostatic                                              |
| Gearbox / Number of gears (forward) / Number of gears (reverse) | Speedshift / 2 / 2                                       |
| Max. travel speed                                               | 40 km/h                                                  |
| Drawbar pull                                                    | 8600 daN                                                 |
| Parking brake                                                   | Automatic negative parking brake                         |
| Service brake                                                   | Oil-immersed multi-discs braking on front & re           |
|                                                                 | axles                                                    |
| Performances                                                    |                                                          |
| Gradeability (laden / unladen)                                  | 40.40 % / 45.50 %                                        |
| Hydraulics                                                      |                                                          |
| Hydraulic pump type                                             | Variable displacement pump                               |
| Hydraulic flow                                                  | 172 l/min                                                |
| Hydraulic Pressure                                              | 350 bar                                                  |
| Tank capacities                                                 |                                                          |
| Engine oil                                                      | 13                                                       |
| Fuel tank                                                       | 270                                                      |
| Noise and vibration                                             |                                                          |
| Noise at driving position (LpA)                                 | 68 dB                                                    |
| Noise to environment (LwA)                                      | 108 dB                                                   |
| Vibration on hands/arms                                         | < 2.50 m/s <sup>2</sup>                                  |
| Miscellaneous                                                   |                                                          |
| Steering wheels (front / rear)                                  | 2/2                                                      |
| Controls                                                        | 2 Joysticks                                              |
| Cab certification                                               | Cabin ROPS - FOPS level 2                                |
| Attachment recognition system (E Dece)                          | Chandard                                                 |