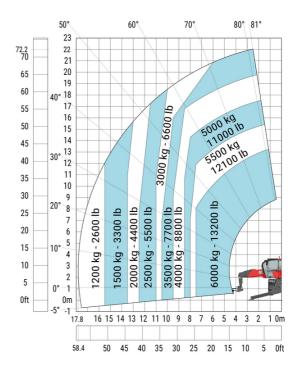

### MRT-X 2260 - Load chart

# Machine on lowered stabilisers with forks (CAF) Metric

Machine on lowered stabilisers with winch 6000 kg (Metric) Machine on lowered stabilisers with 1500 kg jib with winch (Metric)