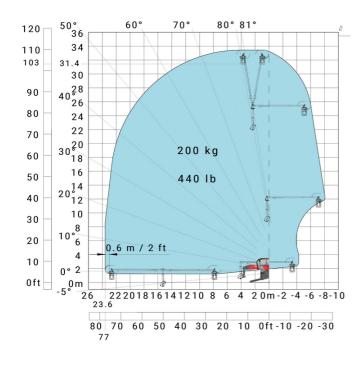

## Machine on lowered stabilisers with 3D positive Metric

Head Office B.P. 249 - 430 rue de l'Aubinière 44150 Ancenis Cedex - France Tel: +33 (0)2 40 09 10 11 - Fax: +33 (0)2 40 09 10 97 www.manitou.com