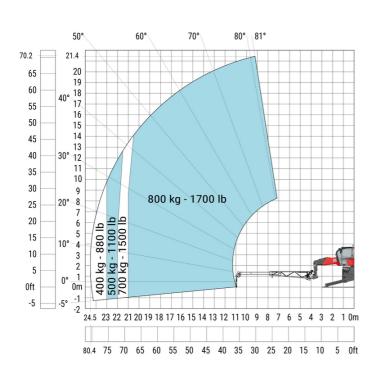

### MRT-X 2260 - Load chart

# Machine on lowered stabilisers with extensible jib with winch (Metric)

Machine on lowered stabilisers with hook 6000 kg (Metric)

Machine on lowered stabilisers with 365 kg platform Metric Machine on lowered stabilisers with 1000 kg platform Metric