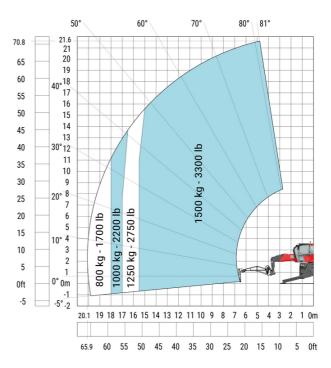

### MRT-X 2260 - Load chart

# Machine on lowered stabilisers with extensible jib with winch (Metric)

Machine on lowered stabilisers with hook 6000 kg (Metric)

Machine on lowered stabilisers with 365 kg platform Metric Machine on lowered stabilisers with 1000 kg platform Metric