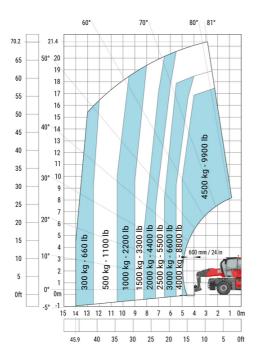

| у   | 3.05 m  |
| Ground clearance                                  | m4  | 0.38 m  |
| Counterweight offset (turret at 90°)              | a7  | 2.97 m  |
| Tilt-up angle                                     | a4  | 12 °    |
| Tilt-down angle                                   | a5  | 110 °   |
| Overall length at stabilisers                     | 112 | 5.30 m  |
| External turning radius (over tyres)              | Wa1 | 4.46 m  |
| Overall width with stabilisers extended           | b7  | 5.79 m  |
| Overall height                                    | h17 | 3.10 m  |
| Frame leveling corrector                          | a9  | +/- 7 ° |
| Ground clearance under front tires on stabilizers | m5  | 0.38 m  |

### MRT-X 2260 - Load chart

#### Machine on tires with forks Metric





# Machine on lowered stabilisers with forks (CAF) Metric

Machine on lowered stabilisers with winch 6000 kg (Metric) Machine on lowered stabilisers with 1500 kg jib with winch (Metric)



# Machine on lowered stabilisers with extensible jib with winch (Metric)

Machine on lowered stabilisers with hook 6000 kg (Metric)







Machine on lowered stabilisers with 365 kg platform Metric Machine on lowered stabilisers with 1000 kg platform Metric



## Machine on lowered stabilisers with 3D positive Metric











Head Office B.P. 249 - 430 rue de l'Aubinière 44150 Ancenis Cedex - France Tel: +33 (0)2 40 09 10 11 - Fax: +33 (0)2 40 09 10 97 www.manitou.com



This publication provides a description of the configuration versions and options for Manitou products, which may differ for equip