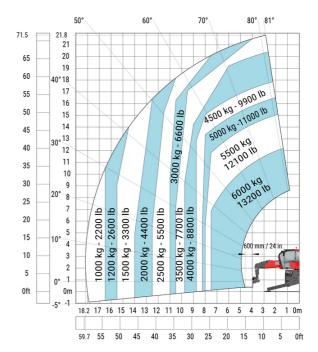

### MRT-X 2260 - Load chart

# Machine on lowered stabilisers with forks (CAF) Metric

Machine on lowered stabilisers with winch 6000 kg (Metric) Machine on lowered stabilisers with 1500 kg jib with winch (Metric)