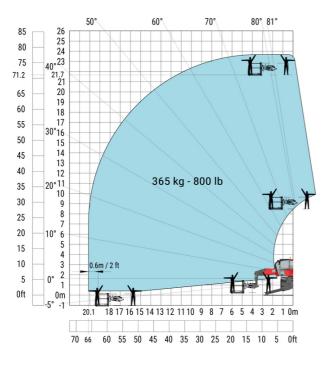

# Machine on lowered stabilisers with extensible jib with winch (Metric)

Machine on lowered stabilisers with hook 6000 kg (Metric)

Machine on lowered stabilisers with 365 kg platform Metric Machine on lowered stabilisers with 1000 kg platform Metric