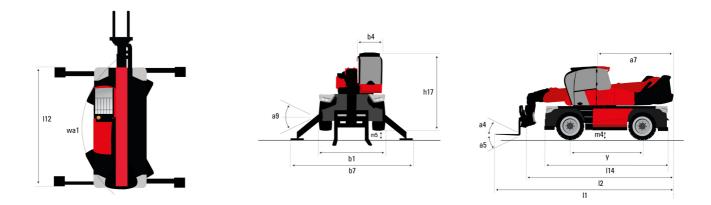

# MRT-X 2260 - Dimensional drawing

| Other data                                        |     | Metric  |
|---------------------------------------------------|-----|---------|
| Length of frame                                   | 114 | 5.69 m  |
| Wheelbase                                         | у   | 3.05 m  |
| Ground clearance                                  | m4  | 0.38 m  |
| Counterweight offset (turret at 90°)              | a7  | 2.97 m  |
| Tilt-up angle                                     | a4  | 12 °    |
| Tilt-down angle                                   | a5  | 110 °   |
| Overall length at stabilisers                     | 112 | 5.30 m  |
| External turning radius (over tyres)              | Wa1 | 4.46 m  |
| Overall width with stabilisers extended           | b7  | 5.79 m  |
| Overall height                                    | h17 | 3.10 m  |
| Frame leveling corrector                          | a9  | +/- 7 ° |
| Ground clearance under front tires on stabilizers | m5  | 0.38 m  |