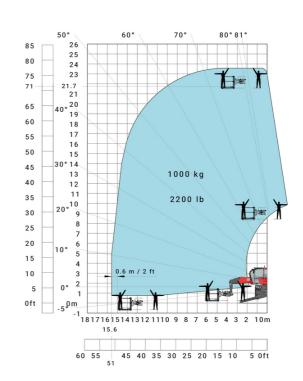

| Overall height                                    | h17 | 3.10 m  |
| Frame leveling corrector                          | a9  | +/- 7 ° |
| Ground clearance under front tires on stabilizers | m5  | 0.38 m  |

### MRT-X 2260 - Load chart

#### Machine on tires with forks Metric





# Machine on lowered stabilisers with forks (CAF) Metric

Machine on lowered stabilisers with winch 6000 kg (Metric) Machine on lowered stabilisers with 1500 kg jib with winch (Metric)



# Machine on lowered stabilisers with extensible jib with winch (Metric)

Machine on lowered stabilisers with hook 6000 kg (Metric)







Machine on lowered stabilisers with 365 kg platform Metric Machine on lowered stabilisers with 1000 kg platform Metric



## Machine on lowered stabilisers with 3D positive Metric











Head Office B.P. 249 - 430 rue de l'Aubinière 44150 Ancenis Cedex - France Tel: +33 (0)2 40 09 10 11 - Fax: +33 (0)2 40 09 10 97 www.manitou.com



This publication provides a description of the configuration versions and options for Manitou products, which may differ for equipment. The equipment presented in this brochure may be part of a series, as an option, or it may not be available, depending on the versions. Manitou reserves the right, at any time and without notice, to amend the specifications described and represented. The specifications provided do not bind the manufacturer. For more details, please contact your Manitou agent. This is not a contractually binding document. The presentation of the products is not contractually binding. List of specifications non-exhaustive. The