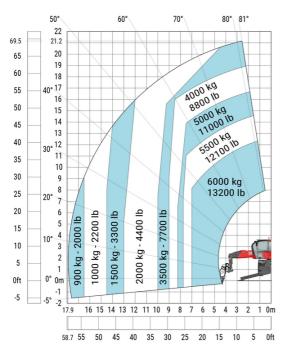

| a4  | 12 °    |
| Tilt-down angle                                   | a5  | 110 °   |
| Overall length at stabilisers                     | 112 | 5.30 m  |
| External turning radius (over tyres)              | Wa1 | 4.46 m  |
| Overall width with stabilisers extended           | b7  | 5.79 m  |
| Overall height                                    | h17 | 3.10 m  |
| Frame leveling corrector                          | a9  | +/- 7 ° |
| Ground clearance under front tires on stabilizers | m5  | 0.38 m  |

### MRT-X 2260 - Load chart

#### Machine on tires with forks Metric





# Machine on lowered stabilisers with forks (CAF) Metric

Machine on lowered stabilisers with winch 6000 kg (Metric) Machine on lowered stabilisers with 1500 kg jib with winch (Metric)



# Machine on lowered stabilisers with extensible jib with winch (Metric)

Machine on lowered stabilisers with hook 6000 kg (Metric)







Machine on lowered stabilisers with 365 kg platform Metric Machine on lowered stabilisers with 1000 kg platform Metric



## Machine on lowered stabilisers with 3D positive Metric











Head Office B.P. 249 - 430 rue de l'Aubinière 44150 Ancenis Cedex - France Tel: +33 (0)2 40 09 10 11 - Fax: +33 (0)2 40 09 10 97 www.manitou.com



This publication provides a description of the configuration versions and options for Manitou products, which may differ for equipment. The equipment presented in this brochure may be part of a series, as an option, or it may not be available, depending on the versions. Manitou reserves the right, at any time and witho