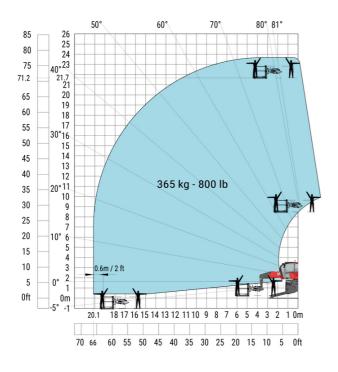

erall width with stabilisers extended           | b7  | 5.79 m  |
| Overall height                                    | h17 | 3.10 m  |
| Frame leveling corrector                          | a9  | +/- 7 ° |
| Ground clearance under front tires on stabilizers | m5  | 0.38 m  |

#### MRT-X 2260 - Load chart

#### Machine on tires with forks Metric



## Machine on lowered stabilisers with forks (CAF) Metric



Machine on lowered stabilisers with winch 6000 kg (Metric) Machine on lowered stabilisers with 1500 kg jib with winch (Metric)





Machine on lowered stabilisers with extensible jib with winch (Metric)



Machine on lowered stabilisers with hook 6000 kg (Metric)



# Machine on lowered stabilisers with 365 kg platform Metric Machine on lowered stabilisers with 1000 kg platform Metric





### Machine on lowered stabilisers with 3D positive Metric

Machine on lowered stabilisers with 3D positive / negative Metric









#### **Head Office**

B.P. 249 - 430 rue de l'Aubinière 44150 Ancenis Cedex - France Tel: +33 (0)2 40 09 10 11 - Fax: +33 (0)2 40 09 10 97 www.manitou.com



This publication provides a description of the configuration versions and options for Manitou products, which may differ for equipment. The equipment presented in this brochure may be part of a series, as an option, or it may not be available, depending on the versions. Manitou reserves the right, at any time and without notice, to amend the specifications described and represented. The specifications provided do not bind the manufacturer. For more details, please contact your Manitou agent. This i