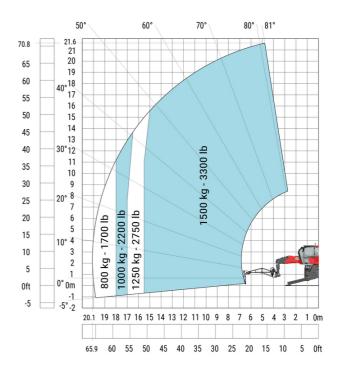

| a4  | 12 °    |
| Tilt-down angle                                   | a5  | 110 °   |
| Overall length at stabilisers                     | l12 | 5.30 m  |
| External turning radius (over tyres)              | Wa1 | 4.46 m  |
| Overall width with stabilisers extended           | b7  | 5.79 m  |
| Overall height                                    | h17 | 3.10 m  |
| Frame leveling corrector                          | a9  | +/- 7 ° |
| Ground clearance under front tires on stabilizers | m5  | 0.38 m  |

#### MRT-X 2260 - Load chart

#### Machine on tires with forks Metric



## Machine on lowered stabilisers with forks (CAF) Metric



Machine on lowered stabilisers with winch 6000 kg (Metric) Machine on lowered stabilisers with 1500 kg jib with winch (Metric)





Machine on lowered stabilisers with extensible jib with winch (Metric)



Machine on lowered stabilisers with hook 6000 kg (Metric)



# Machine on lowered stabilisers with 365 kg platform Metric Machine on lowered stabilisers with 1000 kg platform Metric





### Machine on lowered stabilisers with 3D positive Metric

Machine on lowered stabilisers with 3D positive / negative Metric









#### **Head Office**

B.P. 249 - 430 rue de l'Aubinière 44150 Ancenis Cedex - France Tel: +33 (0)2 40 09 10 11 - Fax: +33 (0)2 40 09 10 97 www.manitou.com



This publication provides a description of the configuration versions and options for Manitou products, which may differ for equipment. The equipment presented in this brochure may be part of a series, as an option, or it may not be available,