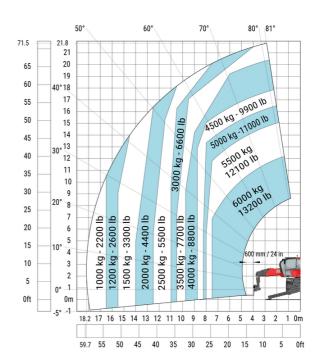

| m4  | 0.38 m  |
| Counterweight offset (turret at 90°)              | a7  | 2.97 m  |
| Tilt-up angle                                     | a4  | 12 °    |
| Tilt-down angle                                   | a5  | 110 °   |
| Overall length at stabilisers                     | l12 | 5.30 m  |
| External turning radius (over tyres)              | Wa1 | 4.46 m  |
| Overall width with stabilisers extended           | b7  | 5.79 m  |
| Overall height                                    | h17 | 3.10 m  |
| Frame leveling corrector                          | a9  | +/- 7 ° |
| Ground clearance under front tires on stabilizers | m5  | 0.38 m  |

#### MRT-X 2260 - Load chart

#### Machine on tires with forks Metric



## Machine on lowered stabilisers with forks (CAF) Metric



Machine on lowered stabilisers with winch 6000 kg (Metric) Machine on lowered stabilisers with 1500 kg jib with winch (Metric)





Machine on lowered stabilisers with extensible jib with winch (Metric)



Machine on lowered stabilisers with hook 6000 kg (Metric)



# Machine on lowered stabilisers with 365 kg platform Metric Machine on lowered stabilisers with 1000 kg platform Metric





### Machine on lowered stabilisers with 3D positive Metric

Machine on lowered stabilisers with 3D positive / negative Metric









#### **Head Office**

B.P. 249 - 430 rue de l'Aubinière 44150 Ancenis Cedex - France Tel: +33 (0)2 40 09 10 11 - Fax: +33 (0)2 40 09 10 97 www.manitou.com



This publication provides a description of the configuration versions and options for Manitou products, which ma