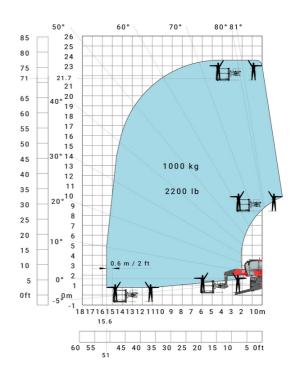

all width with stabilisers extended           | b7  | 5.79 m  |
| Overall height                                    | h17 | 3.10 m  |
| Frame leveling corrector                          | a9  | +/- 7 ° |
| Ground clearance under front tires on stabilizers | m5  | 0.38 m  |

#### MRT-X 2260 - Load chart

#### Machine on tires with forks Metric



## Machine on lowered stabilisers with forks (CAF) Metric



Machine on lowered stabilisers with winch 6000 kg (Metric) Machine on lowered stabilisers with 1500 kg jib with winch (Metric)





Machine on lowered stabilisers with extensible jib with winch (Metric)



Machine on lowered stabilisers with hook 6000 kg (Metric)



# Machine on lowered stabilisers with 365 kg platform Metric Machine on lowered stabilisers with 1000 kg platform Metric





### Machine on lowered stabilisers with 3D positive Metric

Machine on lowered stabilisers with 3D positive / negative Metric









#### **Head Office**

B.P. 249 - 430 rue de l'Aubinière 44150 Ancenis Cedex - France Tel: +33 (0)2 40 09 10 11 - Fax: +33 (0)2 40 09 10 97 www.manitou.com



This publication provides a description of the configuration versions and options for Manitou products, which may differ for equipment. The equipment presented in this brochure may be part of a series, as an option, or it may not be available, depending on the versions. Manitou reserves the right, at any time and without notice, to amend the specifications described and represented. The specifications provided do not bind the manufacturer. For more details, please contact your Manitou agent. This is