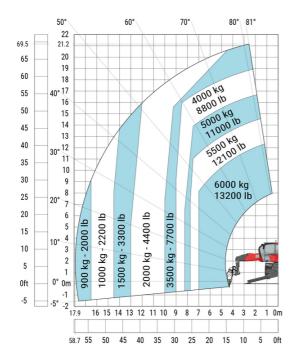

| a4  | 12 °    |
| Tilt-down angle                                   | a5  | 110 °   |
| Overall length at stabilisers                     | l12 | 5.30 m  |
| External turning radius (over tyres)              | Wa1 | 4.46 m  |
| Overall width with stabilisers extended           | b7  | 5.79 m  |
| Overall height                                    | h17 | 3.10 m  |
| Frame leveling corrector                          | a9  | +/- 7 ° |
| Ground clearance under front tires on stabilizers | m5  | 0.38 m  |

#### MRT-X 2260 - Load chart

#### Machine on tires with forks Metric



## Machine on lowered stabilisers with forks (CAF) Metric



Machine on lowered stabilisers with winch 6000 kg (Metric) Machine on lowered stabilisers with 1500 kg jib with winch (Metric)





Machine on lowered stabilisers with extensible jib with winch (Metric)



Machine on lowered stabilisers with hook 6000 kg (Metric)



# Machine on lowered stabilisers with 365 kg platform Metric Machine on lowered stabilisers with 1000 kg platform Metric





### Machine on lowered stabilisers with 3D positive Metric

Machine on lowered stabilisers with 3D positive / negative Metric









#### **Head Office**

B.P. 249 - 430 rue de l'Aubinière 44150 Ancenis Cedex - France Tel: +33 (0)2 40 09 10 11 - Fax: +33 (0)2 40 09 10 97 www.manitou.com



This publication provides a description of the configuration versions and options for Manitou products, which may differ for equipment. The equipment presented in this brochure may be part of a series, as an option, or it may not be available