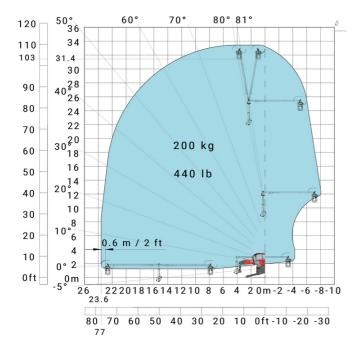

m  |
| Frame leveling corrector                          | a9  | +/- 7 ° |
| Ground clearance under front tires on stabilizers | m5  | 0.38 m  |

#### MRT-X 2260 - Load chart

#### Machine on tires with forks Metric



## Machine on lowered stabilisers with forks (CAF) Metric



Machine on lowered stabilisers with winch 6000 kg (Metric) Machine on lowered stabilisers with 1500 kg jib with winch (Metric)





Machine on lowered stabilisers with extensible jib with winch (Metric)



Machine on lowered stabilisers with hook 6000 kg (Metric)



# Machine on lowered stabilisers with 365 kg platform Metric Machine on lowered stabilisers with 1000 kg platform Metric





### Machine on lowered stabilisers with 3D positive Metric

Machine on lowered stabilisers with 3D positive / negative Metric









#### **Head Office**

B.P. 249 - 430 rue de l'Aubinière 44150 Ancenis Cedex - France Tel: +33 (0)2 40 09 10 11 - Fax: +33 (0)2 40 09 10 97 www.manitou.com



This publication provides a description of the configuration versions and options for Manitou products, which may differ for equipment. The equipment presented in this brochure may be part of a series, as an option, or it may not be available, depending on the versions. Manitou reserves the right, at any time and without notice, to amend the specifications described and represented. The specifications provided do not bind the manufacturer. For more details, please contact your Manitou agent. This is not a contractually binding document. The presentation of the products is not contractually binding. List of specifications non-e