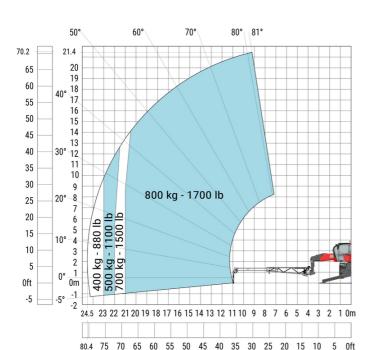

| a5  | 110 °   |
| Overall length at stabilisers                     | l12 | 5.30 m  |
| External turning radius (over tyres)              | Wa1 | 4.46 m  |
| Overall width with stabilisers extended           | b7  | 5.79 m  |
| Overall height                                    | h17 | 3.10 m  |
| Frame leveling corrector                          | a9  | +/- 7 ° |
| Ground clearance under front tires on stabilizers | m5  | 0.38 m  |

#### MRT-X 2260 - Load chart

#### Machine on tires with forks Metric



## Machine on lowered stabilisers with forks (CAF) Metric



Machine on lowered stabilisers with winch 6000 kg (Metric) Machine on lowered stabilisers with 1500 kg jib with winch (Metric)





Machine on lowered stabilisers with extensible jib with winch (Metric)



Machine on lowered stabilisers with hook 6000 kg (Metric)



# Machine on lowered stabilisers with 365 kg platform Metric Machine on lowered stabilisers with 1000 kg platform Metric





### Machine on lowered stabilisers with 3D positive Metric

Machine on lowered stabilisers with 3D positive / negative Metric









#### **Head Office**

B.P. 249 - 430 rue de l'Aubinière 44150 Ancenis Cedex - France Tel: +33 (0)2 40 09 10 11 - Fax: +33 (0)2 40 09 10 97 www.manitou.com



This publication provides a description of the configuration versions and options for Manitou products, which may differ for equipment. The equipment presented in this brochure may be part of a series, as an option, or it may not be available, depending on the versions. Manitou reserves the right, at any time and wit