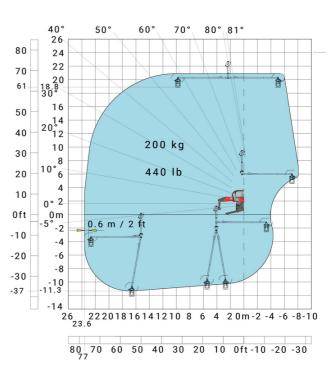

|
| Frame leveling corrector                          | a9  | +/- 7 ° |
| Ground clearance under front tires on stabilizers | m5  | 0.38 m  |

#### MRT-X 2260 - Load chart

#### Machine on tires with forks Metric



## Machine on lowered stabilisers with forks (CAF) Metric



Machine on lowered stabilisers with winch 6000 kg (Metric) Machine on lowered stabilisers with 1500 kg jib with winch (Metric)





Machine on lowered stabilisers with extensible jib with winch (Metric)



Machine on lowered stabilisers with hook 6000 kg (Metric)



# Machine on lowered stabilisers with 365 kg platform Metric Machine on lowered stabilisers with 1000 kg platform Metric





### Machine on lowered stabilisers with 3D positive Metric

Machine on lowered stabilisers with 3D positive / negative Metric









#### **Head Office**

B.P. 249 - 430 rue de l'Aubinière 44150 Ancenis Cedex - France Tel: +33 (0)2 40 09 10 11 - Fax: +33 (0)2 40 09 10 97 www.manitou.com



This publication provides a description of the configuration versions and options for Manitou products, which may differ for equipment. The equipment presented in this brochure may be part of a series, as an option, or it may not be available, depending on the versions. Manitou reserves the right, at any time and without notice, to amend the specifications described and represented. The specifications provided do not bind the manufacturer. For more details, please contact your Manitou agent. This is not a contractually binding document. The presentation of the products is not contractually binding. List of specifications non-exh