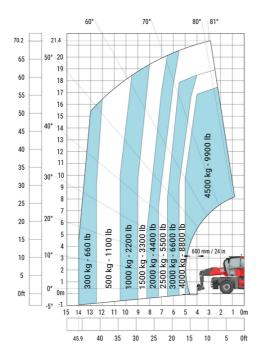

| у   | 3.05 m  |
| Ground clearance                                  | m4  | 0.38 m  |
| Counterweight offset (turret at 90°)              | a7  | 2.97 m  |
| Tilt-up angle                                     | a4  | 12 °    |
| Tilt-down angle                                   | a5  | 110 °   |
| Overall length at stabilisers                     | l12 | 5.30 m  |
| External turning radius (over tyres)              | Wa1 | 4.46 m  |
| Overall width with stabilisers extended           | b7  | 5.79 m  |
| Overall height                                    | h17 | 3.10 m  |
| Frame leveling corrector                          | a9  | +/- 7 ° |
| Ground clearance under front tires on stabilizers | m5  | 0.38 m  |

#### MRT-X 2260 - Load chart

#### Machine on tires with forks Metric



## Machine on lowered stabilisers with forks (CAF) Metric



Machine on lowered stabilisers with winch 6000 kg (Metric) Machine on lowered stabilisers with 1500 kg jib with winch (Metric)





Machine on lowered stabilisers with extensible jib with winch (Metric)



Machine on lowered stabilisers with hook 6000 kg (Metric)



# Machine on lowered stabilisers with 365 kg platform Metric Machine on lowered stabilisers with 1000 kg platform Metric





### Machine on lowered stabilisers with 3D positive Metric

Machine on lowered stabilisers with 3D positive / negative Metric









#### **Head Office**

B.P. 249 - 430 rue de l'Aubinière 44150 Ancenis Cedex - France Tel: +33 (0)2 40 09 10 11 - Fax: +33 (0)2 40 09 10 97 www.manitou.com



This publication provides a description of the conf