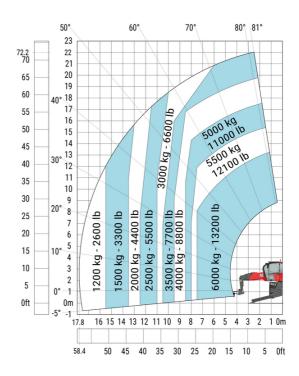

stabilisers                     | l12 | 5.30 m  |
| External turning radius (over tyres)              | Wa1 | 4.46 m  |
| Overall width with stabilisers extended           | b7  | 5.79 m  |
| Overall height                                    | h17 | 3.10 m  |
| Frame leveling corrector                          | a9  | +/- 7 ° |
| Ground clearance under front tires on stabilizers | m5  | 0.38 m  |

#### MRT-X 2260 - Load chart

#### Machine on tires with forks Metric



## Machine on lowered stabilisers with forks (CAF) Metric



Machine on lowered stabilisers with winch 6000 kg (Metric) Machine on lowered stabilisers with 1500 kg jib with winch (Metric)





Machine on lowered stabilisers with extensible jib with winch (Metric)



Machine on lowered stabilisers with hook 6000 kg (Metric)



# Machine on lowered stabilisers with 365 kg platform Metric Machine on lowered stabilisers with 1000 kg platform Metric





### Machine on lowered stabilisers with 3D positive Metric

Machine on lowered stabilisers with 3D positive / negative Metric









#### **Head Office**

B.P. 249 - 430 rue de l'Aubinière 44150 Ancenis Cedex - France Tel: +33 (0)2 40 09 10 11 - Fax: +33 (0)2 40 09 10 97 www.manitou.com



This publication provides a description of the configuration versions and options for Manitou products, which may differ for equipment. The equipment presented in this brochure may be part of a series, as an option, or it may not be available, depending on the versions. Manitou reserves the right, at any time and without notice, to amend the specifications described and repres