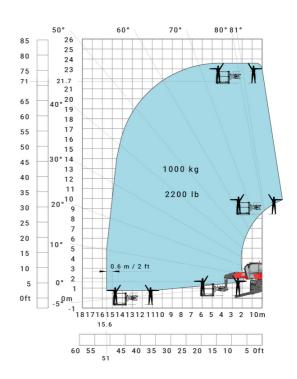

#### MRT-X 2260 - Load chart

# Machine on lowered stabilisers with 365 kg platform Metric Machine on lowered stabilisers with 1000 kg platform Metric