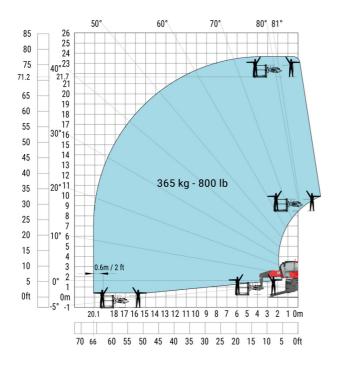

#### MRT-X 2260 - Load chart

# Machine on lowered stabilisers with 365 kg platform Metric Machine on lowered stabilisers with 1000 kg platform Metric