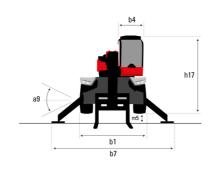

## MRT-X 2260 - Dimensional drawing

| Other data                                        |     | Metric  |
|---------------------------------------------------|-----|---------|
| Length of frame                                   | l14 | 5.69 m  |
| Wheelbase                                         | у   | 3.05 m  |
| Ground clearance                                  | m4  | 0.38 m  |
| Counterweight offset (turret at 90Ű)              | a7  | 2.97 m  |
| Tilt-up angle                                     | a4  | 12 °    |
| Tilt-down angle                                   | a5  | 110 °   |
| Overall length at stabilisers                     | l12 | 5.30 m  |
| External turning radius (over tyres)              | Wa1 | 4.46 m  |
| Overall width with stabilisers extended           | b7  | 5.79 m  |
| Overall height                                    | h17 | 3.10 m  |
| Frame leveling corrector                          | a9  | +/- 7 ° |
| Ground clearance under front tires on stabilizers | m5  | 0.38 m  |