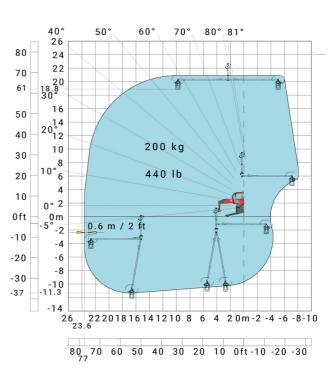

#### MRT-X 2260 - Load chart

## Machine on lowered stabilisers with forks (CAF) Metric

Machine on lowered stabilisers with winch 6000 kg (Metric) Machine on lowered stabilisers with 1500 kg jib with winch (Metric)

Machine on lowered stabilisers with extensible jib with winch (Metric)