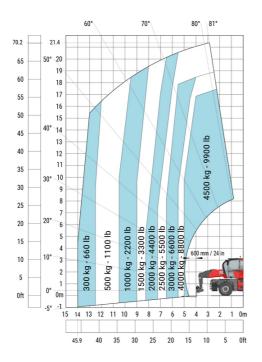

| у   | 3.05 m  |
| Ground clearance                                  | m4  | 0.38 m  |
| Counterweight offset (turret at 90Ű)              | a7  | 2.97 m  |
| Tilt-up angle                                     | a4  | 12 °    |
| Tilt-down angle                                   | a5  | 110 °   |
| Overall length at stabilisers                     | l12 | 5.30 m  |
| External turning radius (over tyres)              | Wa1 | 4.46 m  |
| Overall width with stabilisers extended           | b7  | 5.79 m  |
| Overall height                                    | h17 | 3.10 m  |
| Frame leveling corrector                          | a9  | +/- 7 ° |
| Ground clearance under front tires on stabilizers | m5  | 0.38 m  |

#### MRT-X 2260 - Load chart

#### Machine on tires with forks Metric



## Machine on lowered stabilisers with forks (CAF) Metric



Machine on lowered stabilisers with winch 6000 kg (Metric) Machine on lowered stabilisers with 1500 kg jib with winch (Metric)





Machine on lowered stabilisers with extensible jib with winch (Metric)



Machine on lowered stabilisers with hook 6000 kg (Metric)



# Machine on lowered stabilisers with 365 kg platform Metric Machine on lowered stabilisers with 1000 kg platform Metric





#### Machine on lowered stabilisers with 3D positive Metric

Machine on lowered stabilisers with 3D positive / negative Metric









#### **Head Office**

B.P. 249 - 430 rue de l'Aubinière 44150 Ancenis Cedex - France Tel: +33 (0)2 40 09 10 11 - Fax: +33 (0)2 40 09 10 97 www.manitou.com



This publication provides a description of the con