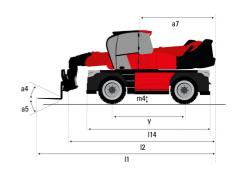

## MRT-X 2260 - Dimensional drawing

| Other data                                        |     | Metric  |
|---------------------------------------------------|-----|---------|
| Length of frame                                   | l14 | 5.69 m  |
| Wheelbase                                         | у   | 3.05 m  |
| Ground clearance                                  | m4  | 0.38 m  |
| Counterweight offset (turret at 90Ű)              | a7  | 2.97 m  |
| Tilt-up angle                                     | a4  | 12 °    |
| Tilt-down angle                                   | a5  | 110 °   |
| Overall length at stabilisers                     | l12 | 5.30 m  |
| External turning radius (over tyres)              | Wa1 | 4.46 m  |
| Overall width with stabilisers extended           | b7  | 5.79 m  |
| Overall height                                    | h17 | 3.10 m  |
| Frame leveling corrector                          | a9  | +/- 7 ° |
| Ground clearance under front tires on stabilizers | m5  | 0.38 m  |