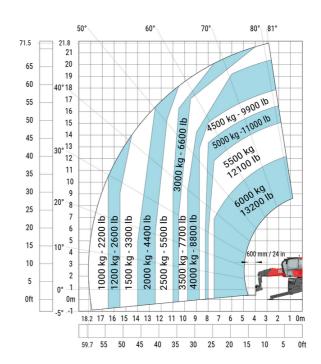

#### MRT-X 2260 - Load chart

## Machine on lowered stabilisers with forks (CAF) Metric

Machine on lowered stabilisers with winch 6000 kg (Metric) Machine on lowered stabilisers with 1500 kg jib with winch (Metric)

Machine on lowered stabilisers with extensible jib with winch (Metric)

Machine on lowered stabilisers with hook 6000 kg (Metric)