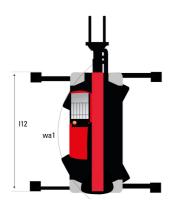

## MRT-X 2260 - Dimensional drawing

| Other data                                        |     | Metric  |
|---------------------------------------------------|-----|---------|
| Length of frame                                   | l14 | 5.69 m  |
| Wheelbase                                         | у   | 3.05 m  |
| Ground clearance                                  | m4  | 0.38 m  |
| Counterweight offset (turret at 90Ű)              | a7  | 2.97 m  |
| Tilt-up angle                                     | a4  | 12 °    |
| Tilt-down angle                                   | a5  | 110 °   |
| Overall length at stabilisers                     | l12 | 5.30 m  |
| External turning radius (over tyres)              | Wa1 | 4.46 m  |
| Overall width with stabilisers extended           | b7  | 5.79 m  |
| Overall height                                    | h17 | 3.10 m  |
| Frame leveling corrector                          | a9  | +/- 7 ° |
| Ground clearance under front tires on stabilizers | m5  | 0.38 m  |