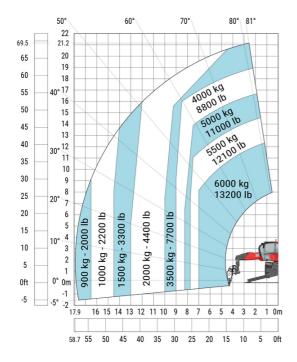

#### MRT-X 2260 - Load chart

#### Machine on lowered stabilisers with 3D positive Metric

Machine on lowered stabilisers with 3D positive / negative Metric