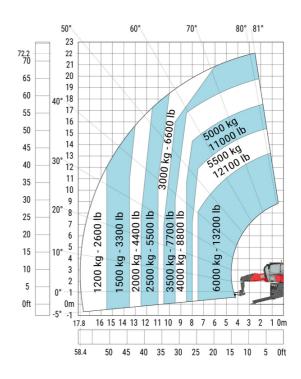

#### MRT-X 2260 - Load chart

## Machine on lowered stabilisers with forks (CAF) Metric

Machine on lowered stabilisers with winch 6000 kg (Metric) Machine on lowered stabilisers with 1500 kg jib with winch (Metric)

Machine on lowered stabilisers with extensible jib with winch (Metric)

Machine on lowered stabilisers with hook 6000 kg (Metric)