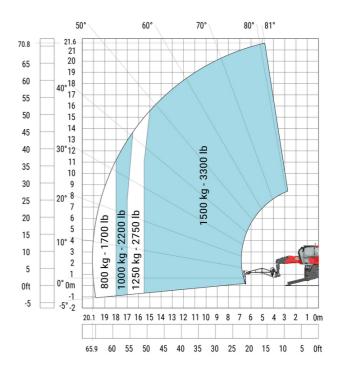

#### MRT-X 2260 - Load chart

# Machine on lowered stabilisers with 365 kg platform Metric Machine on lowered stabilisers with 1000 kg platform Metric