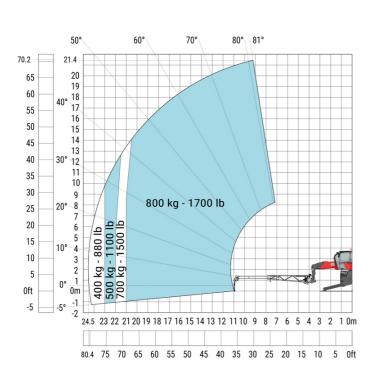

| a5  | 110 °   |
| Overall length at stabilisers                     | l12 | 5.30 m  |
| External turning radius (over tyres)              | Wa1 | 4.46 m  |
| Overall width with stabilisers extended           | b7  | 5.79 m  |
| Overall height                                    | h17 | 3.10 m  |
| Frame leveling corrector                          | a9  | +/- 7 ° |
| Ground clearance under front tires on stabilizers | m5  | 0.38 m  |

#### MRT-X 2260 - Load chart

#### Machine on tires with forks Metric



## Machine on lowered stabilisers with forks (CAF) Metric



Machine on lowered stabilisers with winch 6000 kg (Metric) Machine on lowered stabilisers with 1500 kg jib with winch (Metric)





Machine on lowered stabilisers with extensible jib with winch (Metric)



Machine on lowered stabilisers with hook 6000 kg (Metric)



# Machine on lowered stabilisers with 365 kg platform Metric Machine on lowered stabilisers with 1000 kg platform Metric





#### Machine on lowered stabilisers with 3D positive Metric

Machine on lowered stabilisers with 3D positive / negative Metric









#### **Head Office**

B.P. 249 - 430 rue de l'Aubinière 44150 Ancenis Cedex - France Tel: +33 (0)2 40 09 10 11 - Fax: +33 (0)2 40 09 10 97 www.manitou.com



This publication provides a description of the configuration versions and options for Manitou products, which may differ for equipment. The equipment presented in this brochure may be part of a series, as an option, or it may not be available, depending on the versions. Manitou reserves the right, at any time and wi