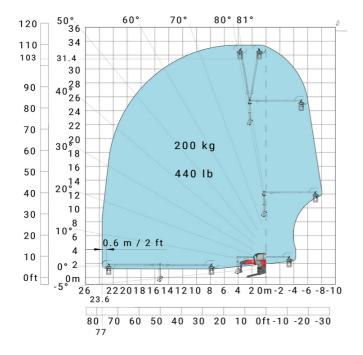

|
| Frame leveling corrector                          | a9  | +/- 7 ° |
| Ground clearance under front tires on stabilizers | m5  | 0.38 m  |

#### MRT-X 2260 - Load chart

#### Machine on tires with forks Metric



## Machine on lowered stabilisers with forks (CAF) Metric



Machine on lowered stabilisers with winch 6000 kg (Metric) Machine on lowered stabilisers with 1500 kg jib with winch (Metric)





Machine on lowered stabilisers with extensible jib with winch (Metric)



Machine on lowered stabilisers with hook 6000 kg (Metric)



# Machine on lowered stabilisers with 365 kg platform Metric Machine on lowered stabilisers with 1000 kg platform Metric





#### Machine on lowered stabilisers with 3D positive Metric

Machine on lowered stabilisers with 3D positive / negative Metric









#### **Head Office**

B.P. 249 - 430 rue de l'Aubinière 44150 Ancenis Cedex - France Tel: +33 (0)2 40 09 10 11 - Fax: +33 (0)2 40 09 10 97 www.manitou.com



This publication provides a description of the configuration versions and options for Manitou products, which may differ for equipment. The equipment presented in this brochure may be part of a series, as an option, or it may not be available, depending on the versions. Manitou reserves the right, at any time and without notice, to amend the specifications described and represented. The specifications provided do not bind the manufacturer. For more details, please contact your Manitou agent. This is not a contractually binding document. The presentation of the products is not contractually binding. List of specifications non-e