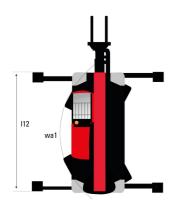

# MRT-X 2260 - Dimensional drawing

5.69 m 3.05 m 0.38 m 2.97 m 12 ° 110 ° 5.30 m 4.46 m 5.79 m 3.10 m +/- 7 ° 0.38 m

| Other data                                        |     |   |
|---------------------------------------------------|-----|---|
| Length of frame                                   | l14 |   |
| Wheelbase                                         | у   | ; |
| Ground clearance                                  | m4  | ( |
| Counterweight offset (turret at 90Ű)              | a7  | : |
| Tilt-up angle                                     | a4  |   |
| Tilt-down angle                                   | a5  |   |
| Overall length at stabilisers                     | l12 | ; |
| External turning radius (over tyres)              | Wa1 | 4 |
| Overall width with stabilisers extended           | b7  | ; |
| Overall height                                    | h17 | : |
| Frame leveling corrector                          | a9  |   |
| Ground clearance under front tires on stabilizers | m5  |   |