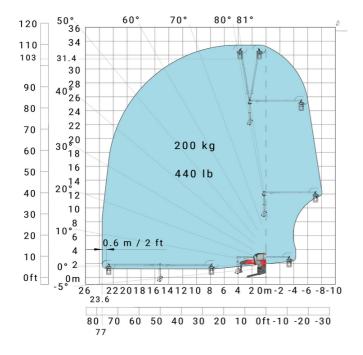

| h17 | : |
| Frame leveling corrector                          | a9  |   |
| Ground clearance under front tires on stabilizers | m5  |   |

#### MRT-X 2260 - Load chart

#### Machine on tires with forks Metric



## Machine on lowered stabilisers with forks (CAF) Metric



Machine on lowered stabilisers with winch 6000 kg (Metric) Machine on lowered stabilisers with 1500 kg jib with winch (Metric)





Machine on lowered stabilisers with extensible jib with winch (Metric)



Machine on lowered stabilisers with hook 6000 kg (Metric)



# Machine on lowered stabilisers with 365 kg platform Metric Machine on lowered stabilisers with 1000 kg platform Metric





### Machine on lowered stabilisers with 3D positive Metric

Machine on lowered stabilisers with 3D positive / negative Metric









#### **Head Office**

B.P. 249 - 430 rue de l'Aubinière 44150 Ancenis Cedex - France Tel: +33 (0)2 40 09 10 11 - Fax: +33 (0)2 40 09 10 97 www.manitou.com



This publication provides a description of the configuration versions and options for Manitou products, which may differ for equipment. The equipment presented in this brochure may be part of a series, as an option, or it may not be available, depending on the versions. Manitou reserves the right, at any time and without notice, to amend the specifications described and represented. The specifications provided do not bind the manufacturer. For more details, please contact your Manitou agent. This is not a contractually binding document. The presentation of the products is not contractually binding. List of specifications non-e