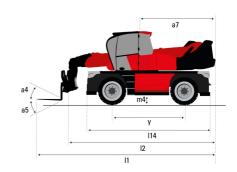

#### **VISION** +

|                                                                 | MRT-X 2260 Created on September 11, 2025 at 8:50 A |
|-----------------------------------------------------------------|----------------------------------------------------|
| Capacities                                                      | Metric                                             |
| Max. capacity                                                   | 6000 kg                                            |
| Max. lifting height                                             | 21.80 m                                            |
| Maximum outreach                                                | 18.20 m                                            |
| Weight and dimensions                                           |                                                    |
| Overall length (with forks)                                     | l1 8.17 m                                          |
| Length to face of forks                                         | 12 6.97 m                                          |
| Overall width                                                   | b1 2.50 m                                          |
| Overall height                                                  | h17 3.10 m                                         |
| Overall cab width                                               | b4 0.96 m                                          |
| Ground clearance                                                | m4 0.38 m                                          |
| Wheelbase                                                       | y 3.05 m                                           |
| Tilt-up angle                                                   | a4 12 °                                            |
|                                                                 |                                                    |
| Till-down angle                                                 |                                                    |
| Turret rotation                                                 | 360°                                               |
| Overall weight                                                  | 18000 kg                                           |
| Forks length / width / section                                  | I / e / s 1200 mm x 100 mm x 60 mm                 |
| Wheels                                                          |                                                    |
| Standard tires                                                  | 445/65 R22,5                                       |
| Drive wheels (front / rear)                                     | 2/2                                                |
| Steering mode                                                   | 2 wheel steer, 4 wheel steer, Crab mode            |
| Stabilisers                                                     |                                                    |
| Stabilizers Type                                                | Telescopic Duplex                                  |
| Controls with stabs                                             | Stabs Commands Individual or Simultaneo            |
| Engine                                                          |                                                    |
| Engine brand                                                    | Yanmar                                             |
| Engine norm                                                     | Stage IIIA                                         |
| Engine model                                                    | 4TN107FHT-6SMU1                                    |
| I.C. Engine power rating / Power                                | 156 Hp / 115 kW                                    |
| Max. torque / Engine rotation (min)                             | 602 Nm @ 1500 rpm                                  |
| Number of cylinders - Capacity of cylinders                     | 4 - 4567 cm <sup>3</sup>                           |
| Engine cooling system                                           | Water cooled                                       |
| Electric circuit                                                |                                                    |
| Number of batteries / Battery voltage                           | 2 x 12 V                                           |
| 12V Battery capacity                                            | 120 Ah                                             |
| Battery starting current                                        | (EN)850 A                                          |
| Transmission                                                    |                                                    |
| Transmission type                                               | Hydrostatic                                        |
| Gearbox / Number of gears (forward) / Number of gears (reverse) | Speedshift / 2 / 2                                 |
| Max. travel speed                                               | 40 km/h                                            |
| Drawbar pull                                                    | 8600 daN                                           |
| Parking brake                                                   | Automatic negative parking brake                   |
|                                                                 | Oil-immersed multi-discs braking on front 8        |
| Service brake                                                   | axles                                              |
| Performances                                                    |                                                    |
| Gradeability (laden / unladen)                                  | 40.40 % / 45.50 %                                  |
| Hydraulics                                                      |                                                    |
| Hydraulic pump type                                             | Variable displacement pump                         |
| Hydraulic flow                                                  | 172 l/min                                          |
| Hydraulic Pressure                                              | 350 bar                                            |
| Tank capacities                                                 |                                                    |
| Engine oil                                                      | 13                                                 |
| Fuel tank                                                       | 270 I                                              |
| Noise and vibration                                             | 2701                                               |
| Noise at driving position (LpA)                                 | 68 dB                                              |
| Noise to environment (LwA)                                      | 108 dB                                             |
| Vibration on hands/arms                                         | < 2.50 m/s <sup>2</sup>                            |
|                                                                 | < 2.00 III/\$*                                     |
| Miscellaneous Charing whools (front / root)                     | 0.10                                               |
| Steering wheels (front / rear)                                  | 2/2                                                |
| Controls                                                        | 2 Joysticks                                        |
| Cab certification                                               | Cabin ROPS - FOPS level 2                          |
| Attachment recognition system (E-Reco)                          | Standard                                           |

# MRT-X 2260 - Dimensional drawing

5.69 m 3.05 m 0.38 m 2.97 m 12 ° 110 ° 5.30 m 4.46 m 5.79 m 3.10 m +/- 7 ° 0.38 m

| Other data                                        |     |   |
|---------------------------------------------------|-----|---|
| Length of frame                                   | l14 |   |
| Wheelbase                                         | у   | ; |
| Ground clearance                                  | m4  | ( |
| Counterweight offset (turret at 90Ű)              | a7  | : |
| Tilt-up angle                                     | a4  |   |
| Tilt-down angle                                   | a5  |   |
| Overall length at stabilisers                     | l12 | ; |
| External turning radius (over tyres)              | Wa1 | 4 |
| Overall width with stabilisers extended           | b7  | ; |
| Overall height                                    | h17 | : |
| Frame leveling corrector                          | a9  |   |
| Ground clearance under front tires on stabilizers | m5  |   |