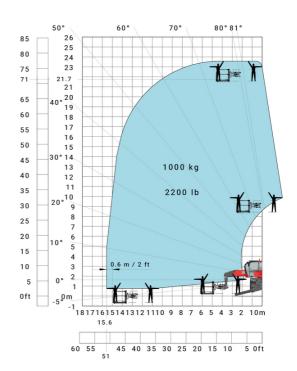

#### MRT-X 2260 - Load chart

# Machine on lowered stabilisers with 365 kg platform Metric Machine on lowered stabilisers with 1000 kg platform Metric