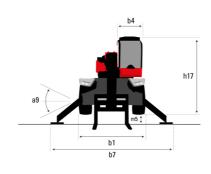

#### **VISION** +

|                                                                 | MRT-X 2260 Created on September 11, 2025 at 8:50 A |
|-----------------------------------------------------------------|----------------------------------------------------|
| Capacities                                                      | Metric                                             |
| Max. capacity                                                   | 6000 kg                                            |
| Max. lifting height                                             | 21.80 m                                            |
| Maximum outreach                                                | 18.20 m                                            |
| Weight and dimensions                                           |                                                    |
| Overall length (with forks)                                     | l1 8.17 m                                          |
| Length to face of forks                                         | 12 6.97 m                                          |
| Overall width                                                   | b1 2.50 m                                          |
| Overall height                                                  | h17 3.10 m                                         |
| Overall cab width                                               | b4 0.96 m                                          |
| Ground clearance                                                | m4 0.38 m                                          |
| Wheelbase                                                       | y 3.05 m                                           |
| Tilt-up angle                                                   | a4 12 °                                            |
|                                                                 |                                                    |
| Till-down angle                                                 |                                                    |
| Turret rotation                                                 | 360°                                               |
| Overall weight                                                  | 18000 kg                                           |
| Forks length / width / section                                  | I / e / s 1200 mm x 100 mm x 60 mm                 |
| Wheels                                                          |                                                    |
| Standard tires                                                  | 445/65 R22,5                                       |
| Drive wheels (front / rear)                                     | 2/2                                                |
| Steering mode                                                   | 2 wheel steer, 4 wheel steer, Crab mode            |
| Stabilisers                                                     |                                                    |
| Stabilizers Type                                                | Telescopic Duplex                                  |
| Controls with stabs                                             | Stabs Commands Individual or Simultaneo            |
| Engine                                                          |                                                    |
| Engine brand                                                    | Yanmar                                             |
| Engine norm                                                     | Stage IIIA                                         |
| Engine model                                                    | 4TN107FHT-6SMU1                                    |
| I.C. Engine power rating / Power                                | 156 Hp / 115 kW                                    |
| Max. torque / Engine rotation (min)                             | 602 Nm @ 1500 rpm                                  |
| Number of cylinders - Capacity of cylinders                     | 4 - 4567 cm <sup>3</sup>                           |
| Engine cooling system                                           | Water cooled                                       |
| Electric circuit                                                |                                                    |
| Number of batteries / Battery voltage                           | 2 x 12 V                                           |
| 12V Battery capacity                                            | 120 Ah                                             |
| Battery starting current                                        | (EN)850 A                                          |
| Transmission                                                    |                                                    |
| Transmission type                                               | Hydrostatic                                        |
| Gearbox / Number of gears (forward) / Number of gears (reverse) | Speedshift / 2 / 2                                 |
| Max. travel speed                                               | 40 km/h                                            |
| Drawbar pull                                                    | 8600 daN                                           |
| Parking brake                                                   | Automatic negative parking brake                   |
|                                                                 | Oil-immersed multi-discs braking on front 8        |
| Service brake                                                   | axles                                              |
| Performances                                                    |                                                    |
| Gradeability (laden / unladen)                                  | 40.40 % / 45.50 %                                  |
| Hydraulics                                                      |                                                    |
| Hydraulic pump type                                             | Variable displacement pump                         |
| Hydraulic flow                                                  | 172 l/min                                          |
| Hydraulic Pressure                                              | 350 bar                                            |
| Tank capacities                                                 |                                                    |
| Engine oil                                                      | 13                                                 |
| Fuel tank                                                       | 270 I                                              |
| Noise and vibration                                             | 2701                                               |
| Noise at driving position (LpA)                                 | 68 dB                                              |
| Noise to environment (LwA)                                      | 108 dB                                             |
| Vibration on hands/arms                                         | < 2.50 m/s <sup>2</sup>                            |
|                                                                 | < 2.00 III/\$*                                     |
| Miscellaneous Charing whools (front / root)                     | 0.10                                               |
| Steering wheels (front / rear)                                  | 2/2                                                |
| Controls                                                        | 2 Joysticks                                        |
| Cab certification                                               | Cabin ROPS - FOPS level 2                          |
| Attachment recognition system (E-Reco)                          | Standard                                           |

# MRT-X 2260 - Dimensional drawing

5.69 m 3.05 m 0.38 m 2.97 m 12 ° 110 ° 5.30 m 4.46 m 5.79 m 3.10 m +/- 7 ° 0.38 m

| Other data                                        |     |   |
|---------------------------------------------------|-----|---|
| Length of frame                                   | l14 |   |
| Wheelbase                                         | у   | ; |
| Ground clearance                                  | m4  | ( |
| Counterweight offset (turret at 90Ű)              | a7  | : |
| Tilt-up angle                                     | a4  |   |
| Tilt-down angle                                   | a5  |   |
| Overall length at stabilisers                     | l12 | ; |
| External turning radius (over tyres)              | Wa1 | 4 |
| Overall width with stabilisers extended           | b7  | ; |
| Overall height                                    | h17 | : |
| Frame leveling corrector                          | a9  |   |
| Ground clearance under front tires on stabilizers | m5  |   |