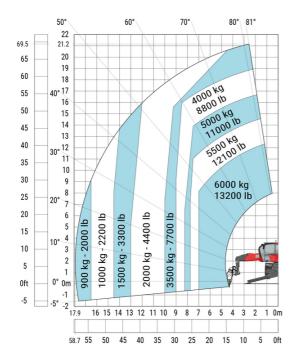

#### MRT-X 2260 - Load chart

Machine on lowered stabilisers with hook 6000 kg (Metric)