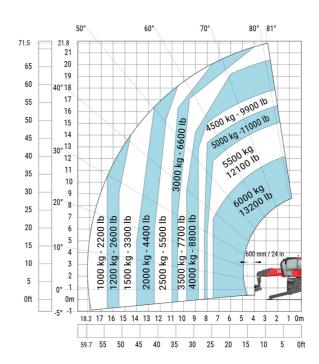

#### MRT-X 2260 - Load chart

## Machine on lowered stabilisers with forks (CAF) Metric

Machine on lowered stabilisers with winch 6000 kg (Metric) Machine on lowered stabilisers with 1500 kg jib with winch (Metric)

Machine on lowered stabilisers with extensible jib with winch (Metric)