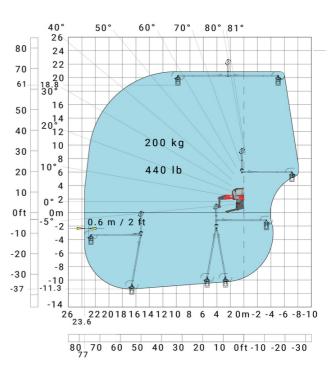

#### MRT-X 2260 - Load chart

## Machine on lowered stabilisers with forks (CAF) Metric

Machine on lowered stabilisers with winch 6000 kg (Metric) Machine on lowered stabilisers with 1500 kg jib with winch (Metric)

Machine on lowered stabilisers with extensible jib with winch (Metric)