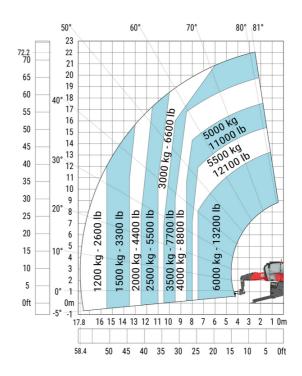

#### MRT-X 2260 - Load chart

## Machine on lowered stabilisers with forks (CAF) Metric

Machine on lowered stabilisers with winch 6000 kg (Metric) Machine on lowered stabilisers with 1500 kg jib with winch (Metric)

Machine on lowered stabilisers with extensible jib with winch (Metric)

Machine on lowered stabilisers with hook 6000 kg (Metric)