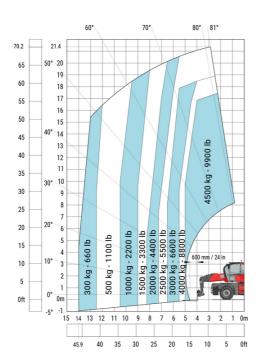

| l14 |   |
| Wheelbase                                         | у   | ; |
| Ground clearance                                  | m4  | ( |
| Counterweight offset (turret at 90Ű)              | a7  | : |
| Tilt-up angle                                     | a4  |   |
| Tilt-down angle                                   | a5  |   |
| Overall length at stabilisers                     | l12 | ; |
| External turning radius (over tyres)              | Wa1 | 4 |
| Overall width with stabilisers extended           | b7  | ; |
| Overall height                                    | h17 | : |
| Frame leveling corrector                          | a9  |   |
| Ground clearance under front tires on stabilizers | m5  |   |

#### MRT-X 2260 - Load chart

#### Machine on tires with forks Metric



## Machine on lowered stabilisers with forks (CAF) Metric



Machine on lowered stabilisers with winch 6000 kg (Metric) Machine on lowered stabilisers with 1500 kg jib with winch (Metric)





Machine on lowered stabilisers with extensible jib with winch (Metric)



Machine on lowered stabilisers with hook 6000 kg (Metric)



# Machine on lowered stabilisers with 365 kg platform Metric Machine on lowered stabilisers with 1000 kg platform Metric





### Machine on lowered stabilisers with 3D positive Metric

Machine on lowered stabilisers with 3D positive / negative Metric









#### **Head Office**

B.P. 249 - 430 rue de l'Aubinière 44150 Ancenis Cedex - France Tel: +33 (0)2 40 09 10 11 - Fax: +33 (0)2 40 09 10 97 www.manitou.com



This publication provides a description of the conf