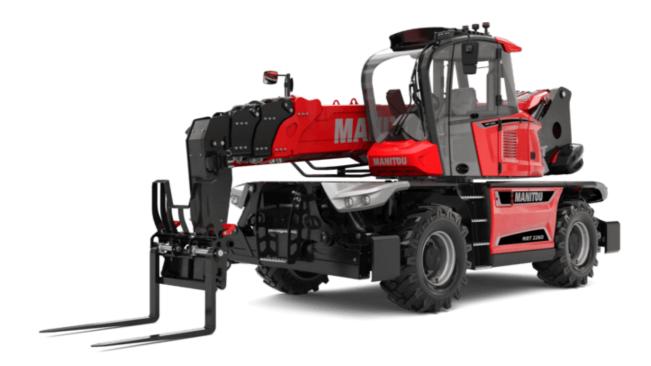

#### **VISION** +

|                                                                 | MRT-X 2260 Created on September 11, 2025 at 8:50 A |
|-----------------------------------------------------------------|----------------------------------------------------|
| Capacities                                                      | Metric                                             |
| Max. capacity                                                   | 6000 kg                                            |
| Max. lifting height                                             | 21.80 m                                            |
| Maximum outreach                                                | 18.20 m                                            |
| Weight and dimensions                                           |                                                    |
| Overall length (with forks)                                     | l1 8.17 m                                          |
| Length to face of forks                                         | 12 6.97 m                                          |
| Overall width                                                   | b1 2.50 m                                          |
| Overall height                                                  | h17 3.10 m                                         |
| Overall cab width                                               | b4 0.96 m                                          |
| Ground clearance                                                | m4 0.38 m                                          |
| Wheelbase                                                       | y 3.05 m                                           |
| Tilt-up angle                                                   | a4 12 °                                            |
|                                                                 |                                                    |
| Till-down angle                                                 |                                                    |
| Turret rotation                                                 | 360°                                               |
| Overall weight                                                  | 18000 kg                                           |
| Forks length / width / section                                  | I / e / s 1200 mm x 100 mm x 60 mm                 |
| Wheels                                                          |                                                    |
| Standard tires                                                  | 445/65 R22,5                                       |
| Drive wheels (front / rear)                                     | 2/2                                                |
| Steering mode                                                   | 2 wheel steer, 4 wheel steer, Crab mode            |
| Stabilisers                                                     |                                                    |
| Stabilizers Type                                                | Telescopic Duplex                                  |
| Controls with stabs                                             | Stabs Commands Individual or Simultaneo            |
| Engine                                                          |                                                    |
| Engine brand                                                    | Yanmar                                             |
| Engine norm                                                     | Stage IIIA                                         |
| Engine model                                                    | 4TN107FHT-6SMU1                                    |
| I.C. Engine power rating / Power                                | 156 Hp / 115 kW                                    |
| Max. torque / Engine rotation (min)                             | 602 Nm @ 1500 rpm                                  |
| Number of cylinders - Capacity of cylinders                     | 4 - 4567 cm <sup>3</sup>                           |
| Engine cooling system                                           | Water cooled                                       |
| Electric circuit                                                |                                                    |
| Number of batteries / Battery voltage                           | 2 x 12 V                                           |
| 12V Battery capacity                                            | 120 Ah                                             |
| Battery starting current                                        | (EN)850 A                                          |
| Transmission                                                    |                                                    |
| Transmission type                                               | Hydrostatic                                        |
| Gearbox / Number of gears (forward) / Number of gears (reverse) | Speedshift / 2 / 2                                 |
| Max. travel speed                                               | 40 km/h                                            |
| Drawbar pull                                                    | 8600 daN                                           |
| Parking brake                                                   | Automatic negative parking brake                   |
|                                                                 | Oil-immersed multi-discs braking on front 8        |
| Service brake                                                   | axles                                              |
| Performances                                                    |                                                    |
| Gradeability (laden / unladen)                                  | 40.40 % / 45.50 %                                  |
| Hydraulics                                                      |                                                    |
| Hydraulic pump type                                             | Variable displacement pump                         |
| Hydraulic flow                                                  | 172 l/min                                          |
| Hydraulic Pressure                                              | 350 bar                                            |
| Tank capacities                                                 |                                                    |
| Engine oil                                                      | 13                                                 |
| Fuel tank                                                       | 270 I                                              |
| Noise and vibration                                             | 2701                                               |
| Noise at driving position (LpA)                                 | 68 dB                                              |
| Noise to environment (LwA)                                      | 108 dB                                             |
| Vibration on hands/arms                                         | < 2.50 m/s <sup>2</sup>                            |
|                                                                 | < 2.00 III/\$*                                     |
| Miscellaneous Charing whools (front / root)                     | 0.10                                               |
| Steering wheels (front / rear)                                  | 2/2                                                |
| Controls                                                        | 2 Joysticks                                        |
| Cab certification                                               | Cabin ROPS - FOPS level 2                          |
| Attachment recognition system (E-Reco)                          | Standard                                           |