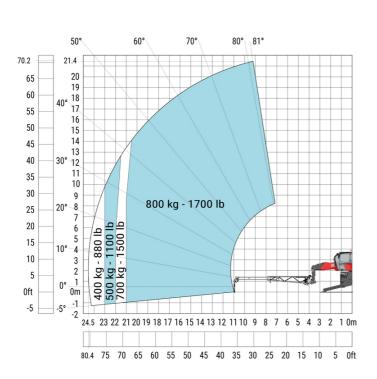

| a4  |   |
| Tilt-down angle                                   | a5  |   |
| Overall length at stabilisers                     | l12 | ; |
| External turning radius (over tyres)              | Wa1 | 4 |
| Overall width with stabilisers extended           | b7  | ; |
| Overall height                                    | h17 | : |
| Frame leveling corrector                          | a9  |   |
| Ground clearance under front tires on stabilizers | m5  |   |

#### MRT-X 2260 - Load chart

#### Machine on tires with forks Metric



## Machine on lowered stabilisers with forks (CAF) Metric



Machine on lowered stabilisers with winch 6000 kg (Metric) Machine on lowered stabilisers with 1500 kg jib with winch (Metric)





Machine on lowered stabilisers with extensible jib with winch (Metric)



Machine on lowered stabilisers with hook 6000 kg (Metric)



# Machine on lowered stabilisers with 365 kg platform Metric Machine on lowered stabilisers with 1000 kg platform Metric





### Machine on lowered stabilisers with 3D positive Metric

Machine on lowered stabilisers with 3D positive / negative Metric









#### **Head Office**

B.P. 249 - 430 rue de l'Aubinière 44150 Ancenis Cedex - France Tel: +33 (0)2 40 09 10 11 - Fax: +33 (0)2 40 09 10 97 www.manitou.com



This publication provides a description of the configuration versions and options for Manitou products, which may differ for equipment. The equipment presented in this brochure may be part of a series, as an option, or it may not be available, depending on the versions. Manitou reserves the right, at any time and wit