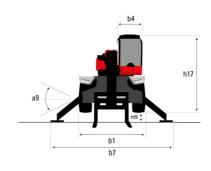

## MRT-X 2260 - Dimensional drawing

| Other data                                        |  |
|---------------------------------------------------|--|
| Length of frame                                   |  |
| Wheelbase                                         |  |
| Ground clearance                                  |  |
| Counterweight offset (turret at 90°)              |  |
| Tilt-up angle                                     |  |
| Tilt-down angle                                   |  |
| Overall length at stabilisers                     |  |
| External turning radius (over tyres)              |  |
| Overall width with stabilisers extended           |  |
| Overall height                                    |  |
| Frame leveling corrector                          |  |
| Ground clearance under front tires on stabilizers |  |

|     | Metric  |
|-----|---------|
| l14 | 5.69 m  |
| у   | 3.05 m  |
| m4  | 0.38 m  |
| a7  | 2.97 m  |
| a4  | 12 °    |
| a5  | 110 °   |
| l12 | 5.30 m  |
| Wa1 | 4.46 m  |
| b7  | 5.79 m  |
| h17 | 3.10 m  |
| a9  | +/- 7 ° |
| m5  | 0.38 m  |