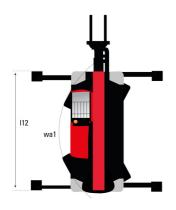

## MRT-X 2260 - Dimensional drawing

| Other data                                        |  |
|---------------------------------------------------|--|
| Length of frame                                   |  |
| Wheelbase                                         |  |
| Ground clearance                                  |  |
| Counterweight offset (turret at 90°)              |  |
| Tilt-up angle                                     |  |
| Tilt-down angle                                   |  |
| Overall length at stabilisers                     |  |
| External turning radius (over tyres)              |  |
| Overall width with stabilisers extended           |  |
| Overall height                                    |  |
| Frame leveling corrector                          |  |
| Ground clearance under front tires on stabilizers |  |

|     | Metric  |
|-----|---------|
| l14 | 5.69 m  |
| у   | 3.05 m  |
| m4  | 0.38 m  |
| a7  | 2.97 m  |
| a4  | 12 °    |
| a5  | 110 °   |
| l12 | 5.30 m  |
| Wa1 | 4.46 m  |
| b7  | 5.79 m  |
| h17 | 3.10 m  |
| a9  | +/- 7 ° |
| m5  | 0.38 m  |