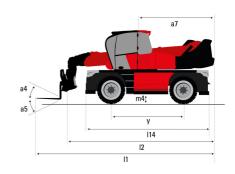

## MRT-X 2260 - Dimensional drawing

| Other data                                        |  |
|---------------------------------------------------|--|
| Length of frame                                   |  |
| Wheelbase                                         |  |
| Ground clearance                                  |  |
| Counterweight offset (turret at 90°)              |  |
| Tilt-up angle                                     |  |
| Tilt-down angle                                   |  |
| Overall length at stabilisers                     |  |
| External turning radius (over tyres)              |  |
| Overall width with stabilisers extended           |  |
| Overall height                                    |  |
| Frame leveling corrector                          |  |
| Ground clearance under front tires on stabilizers |  |

|     | Metric  |
|-----|---------|
| l14 | 5.69 m  |
| у   | 3.05 m  |
| m4  | 0.38 m  |
| a7  | 2.97 m  |
| a4  | 12 °    |
| a5  | 110 °   |
| l12 | 5.30 m  |
| Wa1 | 4.46 m  |
| b7  | 5.79 m  |
| h17 | 3.10 m  |
| a9  | +/- 7 ° |
| m5  | 0.38 m  |