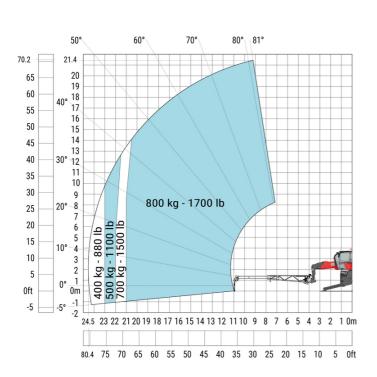

## Machine on lowered stabilisers with 365 kg platform Metric Machine on lowered stabilisers with 1000 kg platform Metric