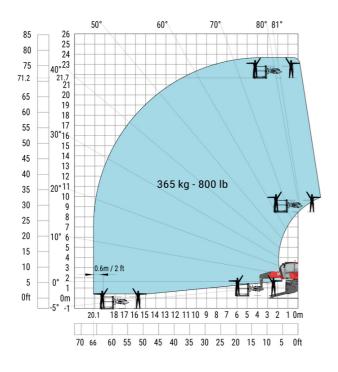

## Machine on lowered stabilisers with 365 kg platform Metric Machine on lowered stabilisers with 1000 kg platform Metric