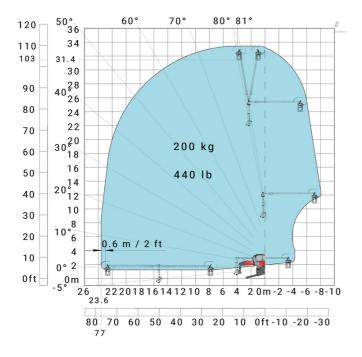

## Machine on lowered stabilisers with 3D positive Metric

Machine on lowered stabilisers with 3D positive / negative Metric