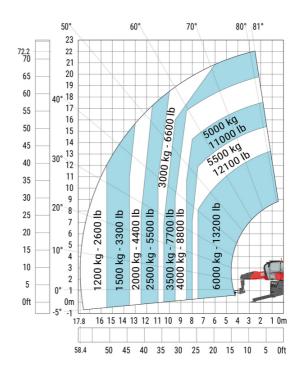

## MRT-X 2260 - Load chart

## Machine on tires with forks Metric

## Machine on lowered stabilisers with forks (CAF) Metric

Machine on lowered stabilisers with winch 6000 kg (Metric) Machine on lowered stabilisers with 1500 kg jib with winch (Metric)

Machine on lowered stabilisers with extensible jib with winch (Metric)