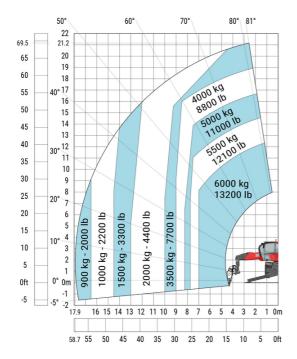

## Machine on lowered stabilisers with forks (CAF) Metric

Machine on lowered stabilisers with winch 6000 kg (Metric) Machine on lowered stabilisers with 1500 kg jib with winch (Metric)

Machine on lowered stabilisers with extensible jib with winch (Metric)