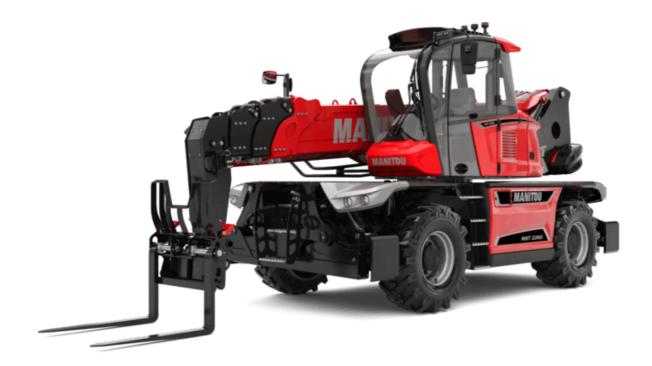

## MRT-X 2260 - Dimensional drawing

| Other data                                        |  |
|---------------------------------------------------|--|
| Length of frame                                   |  |
| Wheelbase                                         |  |
| Ground clearance                                  |  |
| Counterweight offset (turret at 90°)              |  |
| Tilt-up angle                                     |  |
| Tilt-down angle                                   |  |
| Overall length at stabilisers                     |  |
| External turning radius (over tyres)              |  |
| Overall width with stabilisers extended           |  |
| Overall height                                    |  |
| Frame leveling corrector                          |  |
| Ground clearance under front tires on stabilizers |  |

|     | Metric  |
|-----|---------|
| l14 | 5.69 m  |
| у   | 3.05 m  |
| m4  | 0.38 m  |
| a7  | 2.97 m  |
| a4  | 12 °    |
| a5  | 110 °   |
| l12 | 5.30 m  |
| Wa1 | 4.46 m  |
| b7  | 5.79 m  |
| h17 | 3.10 m  |
| a9  | +/- 7 ° |
| m5  | 0.38 m  |