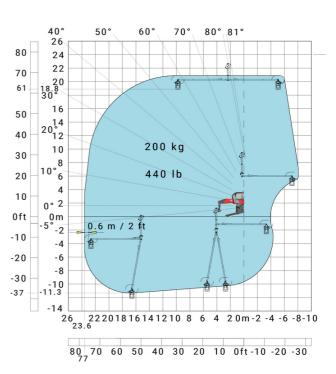

## MRT-X 2260 - Load chart

## Machine on tires with forks Metric

#### 70° 80° 81° 70.2 21.4 50° 20 65 19 60 18 17 55 16 50 15 40° 14 4500 kg - 9900 lb 13 40 12 11 35 10 30 25 20 1500 kg - 3300 lb 2000 kg - 4400 lb 2500 kg - 5500 lb 3000 kg - 6600 lb 4000 kg - 8800 lb 1000 kg - 2200 lb 500 kg - 1100 lb 300 kg - 660 lb 15 10 5 0ft 15 14 13 12 11 10 40 35 30 25 20 15