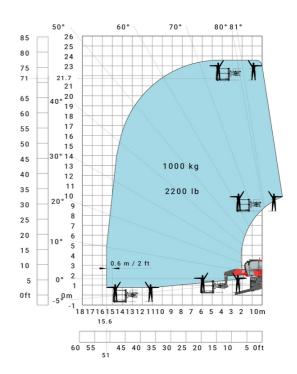

## Machine on lowered stabilisers with 365 kg platform Metric Machine on lowered stabilisers with 1000 kg platform Metric