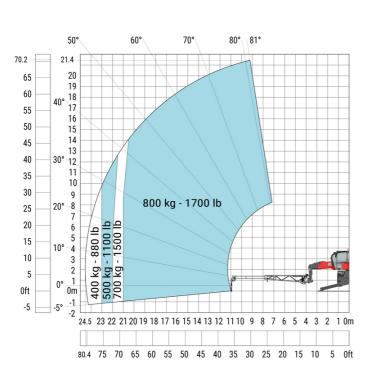

| m5  | 0.38 m  |

### MRT-X 2260 - Load chart

### Machine on tires with forks Metric



## Machine on lowered stabilisers with forks (CAF) Metric



Machine on lowered stabilisers with winch 6000 kg (Metric) Machine on lowered stabilisers with 1500 kg jib with winch (Metric)





Machine on lowered stabilisers with extensible jib with winch (Metric)



Machine on lowered stabilisers with hook 6000 kg (Metric)



# Machine on lowered stabilisers with 365 kg platform Metric Machine on lowered stabilisers with 1000 kg platform Metric





### Machine on lowered stabilisers with 3D positive Metric

Machine on lowered stabilisers with 3D positive / negative Metric









#### **Head Office**

B.P. 249 - 430 rue de l'Aubinière 44150 Ancenis Cedex - France Tel: +33 (0)2 40 09 10 11 - Fax: +33 (0)2 40 09 10 97 www.manitou.com



This publication provides a description of the configuration versions and options for Manitou products, which may differ for equipment. The equipment presented in this brochure may be part of a series, as an option, or it may not be available, depending on the versions. Manitou reserves the right, at any time and wit