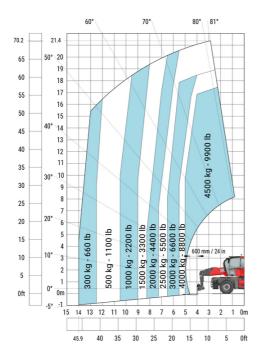

| m5  | 0.38 m  |

### MRT-X 2260 - Load chart

### Machine on tires with forks Metric



## Machine on lowered stabilisers with forks (CAF) Metric



Machine on lowered stabilisers with winch 6000 kg (Metric) Machine on lowered stabilisers with 1500 kg jib with winch (Metric)





Machine on lowered stabilisers with extensible jib with winch (Metric)



Machine on lowered stabilisers with hook 6000 kg (Metric)



# Machine on lowered stabilisers with 365 kg platform Metric Machine on lowered stabilisers with 1000 kg platform Metric





### Machine on lowered stabilisers with 3D positive Metric

Machine on lowered stabilisers with 3D positive / negative Metric









#### **Head Office**

B.P. 249 - 430 rue de l'Aubinière 44150 Ancenis Cedex - France Tel: +33 (0)2 40 09 10 11 - Fax: +33 (0)2 40 09 10 97 www.manitou.com



This publication provides a description of the conf