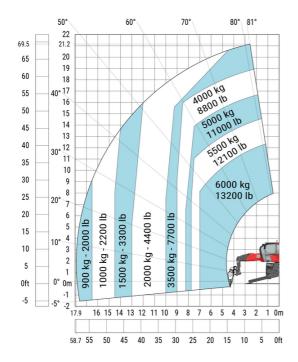

### MRT-X 2260 - Load chart

Machine on lowered stabilisers with hook 6000 kg (Metric)