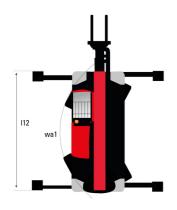

## MRT-X 2260 - Dimensional drawing

| Other data Control of the Control of |     | Metric  |
|--------------------------------------------------------------------------------------------------------------------------------------------------------------------------------------------------------------------------------------------------------------------------------------------------------------------------------------------------------------------------------------------------------------------------------------------------------------------------------------------------------------------------------------------------------------------------------------------------------------------------------------------------------------------------------------------------------------------------------------------------------------------------------------------------------------------------------------------------------------------------------------------------------------------------------------------------------------------------------------------------------------------------------------------------------------------------------------------------------------------------------------------------------------------------------------------------------------------------------------------------------------------------------------------------------------------------------------------------------------------------------------------------------------------------------------------------------------------------------------------------------------------------------------------------------------------------------------------------------------------------------------------------------------------------------------------------------------------------------------------------------------------------------------------------------------------------------------------------------------------------------------------------------------------------------------------------------------------------------------------------------------------------------------------------------------------------------------------------------------------------------|-----|---------|
| Length of frame                                                                                                                                                                                                                                                                                                                                                                                                                                                                                                                                                                                                                                                                                                                                                                                                                                                                                                                                                                                                                                                                                                                                                                                                                                                                                                                                                                                                                                                                                                                                                                                                                                                                                                                                                                                                                                                                                                                                                                                                                                                                                                                | l14 | 5.69 m  |
| Wheelbase                                                                                                                                                                                                                                                                                                                                                                                                                                                                                                                                                                                                                                                                                                                                                                                                                                                                                                                                                                                                                                                                                                                                                                                                                                                                                                                                                                                                                                                                                                                                                                                                                                                                                                                                                                                                                                                                                                                                                                                                                                                                                                                      | у   | 3.05 m  |
| Ground clearance                                                                                                                                                                                                                                                                                                                                                                                                                                                                                                                                                                                                                                                                                                                                                                                                                                                                                                                                                                                                                                                                                                                                                                                                                                                                                                                                                                                                                                                                                                                                                                                                                                                                                                                                                                                                                                                                                                                                                                                                                                                                                                               | m4  | 0.38 m  |
| Counterweight offset (turret at 90Ű)                                                                                                                                                                                                                                                                                                                                                                                                                                                                                                                                                                                                                                                                                                                                                                                                                                                                                                                                                                                                                                                                                                                                                                                                                                                                                                                                                                                                                                                                                                                                                                                                                                                                                                                                                                                                                                                                                                                                                                                                                                                                                           | a7  | 2.97 m  |
| Tilt-up angle                                                                                                                                                                                                                                                                                                                                                                                                                                                                                                                                                                                                                                                                                                                                                                                                                                                                                                                                                                                                                                                                                                                                                                                                                                                                                                                                                                                                                                                                                                                                                                                                                                                                                                                                                                                                                                                                                                                                                                                                                                                                                                                  | a4  | 12 °    |
| Tilt-down angle                                                                                                                                                                                                                                                                                                                                                                                                                                                                                                                                                                                                                                                                                                                                                                                                                                                                                                                                                                                                                                                                                                                                                                                                                                                                                                                                                                                                                                                                                                                                                                                                                                                                                                                                                                                                                                                                                                                                                                                                                                                                                                                | a5  | 110 °   |
| Overall length at stabilisers                                                                                                                                                                                                                                                                                                                                                                                                                                                                                                                                                                                                                                                                                                                                                                                                                                                                                                                                                                                                                                                                                                                                                                                                                                                                                                                                                                                                                                                                                                                                                                                                                                                                                                                                                                                                                                                                                                                                                                                                                                                                                                  | l12 | 5.30 m  |
| External turning radius (over tyres)                                                                                                                                                                                                                                                                                                                                                                                                                                                                                                                                                                                                                                                                                                                                                                                                                                                                                                                                                                                                                                                                                                                                                                                                                                                                                                                                                                                                                                                                                                                                                                                                                                                                                                                                                                                                                                                                                                                                                                                                                                                                                           | Wa1 | 4.46 m  |
| Overall width with stabilisers extended                                                                                                                                                                                                                                                                                                                                                                                                                                                                                                                                                                                                                                                                                                                                                                                                                                                                                                                                                                                                                                                                                                                                                                                                                                                                                                                                                                                                                                                                                                                                                                                                                                                                                                                                                                                                                                                                                                                                                                                                                                                                                        | b7  | 5.79 m  |
| Overall height                                                                                                                                                                                                                                                                                                                                                                                                                                                                                                                                                                                                                                                                                                                                                                                                                                                                                                                                                                                                                                                                                                                                                                                                                                                                                                                                                                                                                                                                                                                                                                                                                                                                                                                                                                                                                                                                                                                                                                                                                                                                                                                 | h17 | 3.10 m  |
| Frame leveling corrector                                                                                                                                                                                                                                                                                                                                                                                                                                                                                                                                                                                                                                                                                                                                                                                                                                                                                                                                                                                                                                                                                                                                                                                                                                                                                                                                                                                                                                                                                                                                                                                                                                                                                                                                                                                                                                                                                                                                                                                                                                                                                                       | a9  | +/- 7 ° |
| Ground clearance under front tires on stabilizers                                                                                                                                                                                                                                                                                                                                                                                                                                                                                                                                                                                                                                                                                                                                                                                                                                                                                                                                                                                                                                                                                                                                                                                                                                                                                                                                                                                                                                                                                                                                                                                                                                                                                                                                                                                                                                                                                                                                                                                                                                                                              | m5  | 0.38 m  |