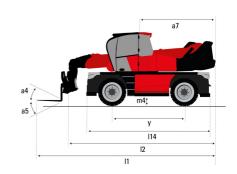

#### **VISION** +

|                                                                | MRT-X 2260 Created on September 9, 2025 at    | 5:56 PM U      |
|----------------------------------------------------------------|-----------------------------------------------|----------------|
| Capacities                                                     | Metric                                        |                |
| Max. capacity                                                  | 6000 kg                                       |                |
| lax. lifting height                                            | 21.80 m                                       |                |
| laximum outreach                                               | 18.20 m                                       |                |
| leight and dimensions                                          |                                               |                |
| verall length (with forks)                                     | l1 8.17 m                                     |                |
| ength to face of forks                                         | 12 6.97 m                                     |                |
| verall width                                                   | b1 2.50 m                                     |                |
| verall height                                                  | h17 3.10 m                                    |                |
| verall cab width                                               | b4 0.96 m                                     |                |
| round clearance                                                | m4 0.38 m                                     |                |
| /heelbase                                                      | y 3.05 m                                      |                |
| ilt-up angle                                                   | a4 12 °                                       |                |
| ilt-down angle                                                 | a5 110 °                                      |                |
| urret rotation                                                 | 360 °                                         |                |
| verall weight                                                  | 18000 kg                                      |                |
| orks length / width / section                                  | I / e / s 1200 mm x 100 mm x 6                | 0 mm           |
|                                                                | 17 67 5 1200 11111 X 100 11111 X 0            | U IIIIII       |
| /heels                                                         | AAE (CE DOO E                                 |                |
| tandard tires                                                  | 445/65 R22,5                                  |                |
| rive wheels (front / rear)                                     | 2 / 2                                         | Crob mada      |
| teering mode                                                   | 2 wheel steer, 4 wheel steer,                 | crap mode      |
| tabilisers                                                     | *1                                            |                |
| tabilizers Type                                                | Telescopic Duplex                             |                |
| controls with stabs                                            | Stabs Commands Individual or S                | Simultaneous   |
| ngine                                                          |                                               |                |
| ngine brand                                                    | Yanmar                                        |                |
| ngine norm                                                     | Stage IIIA                                    |                |
| ngine model                                                    | 4TN107FHT-6SMU1                               |                |
| C. Engine power rating / Power                                 | 156 Hp / 115 kW                               |                |
| Max. torque / Engine rotation (min)                            | 602 Nm @ 1500 rpn                             | n              |
| lumber of cylinders - Capacity of cylinders                    | 4 - 4567 cm <sup>3</sup>                      |                |
| ngine cooling system                                           | Water cooled                                  |                |
| lectric circuit                                                |                                               |                |
| lumber of batteries / Battery voltage                          | 2 x 12 V                                      |                |
| 2V Battery capacity                                            | 120 Ah                                        |                |
| attery starting current                                        | (EN)850 A                                     |                |
| ransmission                                                    |                                               |                |
| ransmission type                                               | Hydrostatic                                   |                |
| earbox / Number of gears (forward) / Number of gears (reverse) | Speedshift / 2 / 2                            |                |
| fax. travel speed                                              | 40 km/h                                       |                |
| rawbar pull                                                    | 8600 daN                                      |                |
| arking brake                                                   | Automatic negative parkin                     | g brake        |
| ervice brake                                                   | Oil-immersed multi-discs braking              | on front & rea |
| erformances                                                    | axles                                         |                |
|                                                                | 40.40 % / 45.50 %                             |                |
| radeability (laden / unladen)<br>ydraulics                     | 40.40 % / 45.50 %                             |                |
| •                                                              | Veriable disular control                      |                |
| ydraulic pump type                                             | Variable displacement p                       | onuih          |
| ydraulic flow                                                  | 172 l/min                                     |                |
| ydraulic Pressure                                              | 350 bar                                       |                |
| ank capacities                                                 |                                               |                |
| ngine oil                                                      | 13                                            |                |
| uel tank                                                       | 270 l                                         |                |
| oise and vibration                                             |                                               |                |
| oise at driving position (LpA)                                 | 68 dB                                         |                |
| oise to environment (LwA)                                      | 108 dB                                        |                |
| ibration on hands/arms                                         | < 2.50 m/s <sup>2</sup>                       |                |
| discellaneous                                                  |                                               |                |
|                                                                | 0.40                                          |                |
| teering wheels (front / rear)                                  | 2/2                                           |                |
| oteering wheels (front / rear) Controls Cab certification      | 2 / 2<br>2 Joysticks<br>Cabin ROPS - FOPS lev |                |

## MRT-X 2260 - Dimensional drawing

| Other data Control of the Control of |     | Metric  |
|--------------------------------------------------------------------------------------------------------------------------------------------------------------------------------------------------------------------------------------------------------------------------------------------------------------------------------------------------------------------------------------------------------------------------------------------------------------------------------------------------------------------------------------------------------------------------------------------------------------------------------------------------------------------------------------------------------------------------------------------------------------------------------------------------------------------------------------------------------------------------------------------------------------------------------------------------------------------------------------------------------------------------------------------------------------------------------------------------------------------------------------------------------------------------------------------------------------------------------------------------------------------------------------------------------------------------------------------------------------------------------------------------------------------------------------------------------------------------------------------------------------------------------------------------------------------------------------------------------------------------------------------------------------------------------------------------------------------------------------------------------------------------------------------------------------------------------------------------------------------------------------------------------------------------------------------------------------------------------------------------------------------------------------------------------------------------------------------------------------------------------|-----|---------|
| Length of frame                                                                                                                                                                                                                                                                                                                                                                                                                                                                                                                                                                                                                                                                                                                                                                                                                                                                                                                                                                                                                                                                                                                                                                                                                                                                                                                                                                                                                                                                                                                                                                                                                                                                                                                                                                                                                                                                                                                                                                                                                                                                                                                | l14 | 5.69 m  |
| Wheelbase                                                                                                                                                                                                                                                                                                                                                                                                                                                                                                                                                                                                                                                                                                                                                                                                                                                                                                                                                                                                                                                                                                                                                                                                                                                                                                                                                                                                                                                                                                                                                                                                                                                                                                                                                                                                                                                                                                                                                                                                                                                                                                                      | у   | 3.05 m  |
| Ground clearance                                                                                                                                                                                                                                                                                                                                                                                                                                                                                                                                                                                                                                                                                                                                                                                                                                                                                                                                                                                                                                                                                                                                                                                                                                                                                                                                                                                                                                                                                                                                                                                                                                                                                                                                                                                                                                                                                                                                                                                                                                                                                                               | m4  | 0.38 m  |
| Counterweight offset (turret at 90Ű)                                                                                                                                                                                                                                                                                                                                                                                                                                                                                                                                                                                                                                                                                                                                                                                                                                                                                                                                                                                                                                                                                                                                                                                                                                                                                                                                                                                                                                                                                                                                                                                                                                                                                                                                                                                                                                                                                                                                                                                                                                                                                           | a7  | 2.97 m  |
| Tilt-up angle                                                                                                                                                                                                                                                                                                                                                                                                                                                                                                                                                                                                                                                                                                                                                                                                                                                                                                                                                                                                                                                                                                                                                                                                                                                                                                                                                                                                                                                                                                                                                                                                                                                                                                                                                                                                                                                                                                                                                                                                                                                                                                                  | a4  | 12 °    |
| Tilt-down angle                                                                                                                                                                                                                                                                                                                                                                                                                                                                                                                                                                                                                                                                                                                                                                                                                                                                                                                                                                                                                                                                                                                                                                                                                                                                                                                                                                                                                                                                                                                                                                                                                                                                                                                                                                                                                                                                                                                                                                                                                                                                                                                | a5  | 110 °   |
| Overall length at stabilisers                                                                                                                                                                                                                                                                                                                                                                                                                                                                                                                                                                                                                                                                                                                                                                                                                                                                                                                                                                                                                                                                                                                                                                                                                                                                                                                                                                                                                                                                                                                                                                                                                                                                                                                                                                                                                                                                                                                                                                                                                                                                                                  | l12 | 5.30 m  |
| External turning radius (over tyres)                                                                                                                                                                                                                                                                                                                                                                                                                                                                                                                                                                                                                                                                                                                                                                                                                                                                                                                                                                                                                                                                                                                                                                                                                                                                                                                                                                                                                                                                                                                                                                                                                                                                                                                                                                                                                                                                                                                                                                                                                                                                                           | Wa1 | 4.46 m  |
| Overall width with stabilisers extended                                                                                                                                                                                                                                                                                                                                                                                                                                                                                                                                                                                                                                                                                                                                                                                                                                                                                                                                                                                                                                                                                                                                                                                                                                                                                                                                                                                                                                                                                                                                                                                                                                                                                                                                                                                                                                                                                                                                                                                                                                                                                        | b7  | 5.79 m  |
| Overall height                                                                                                                                                                                                                                                                                                                                                                                                                                                                                                                                                                                                                                                                                                                                                                                                                                                                                                                                                                                                                                                                                                                                                                                                                                                                                                                                                                                                                                                                                                                                                                                                                                                                                                                                                                                                                                                                                                                                                                                                                                                                                                                 | h17 | 3.10 m  |
| Frame leveling corrector                                                                                                                                                                                                                                                                                                                                                                                                                                                                                                                                                                                                                                                                                                                                                                                                                                                                                                                                                                                                                                                                                                                                                                                                                                                                                                                                                                                                                                                                                                                                                                                                                                                                                                                                                                                                                                                                                                                                                                                                                                                                                                       | a9  | +/- 7 ° |
| Ground clearance under front tires on stabilizers                                                                                                                                                                                                                                                                                                                                                                                                                                                                                                                                                                                                                                                                                                                                                                                                                                                                                                                                                                                                                                                                                                                                                                                                                                                                                                                                                                                                                                                                                                                                                                                                                                                                                                                                                                                                                                                                                                                                                                                                                                                                              | m5  | 0.38 m  |