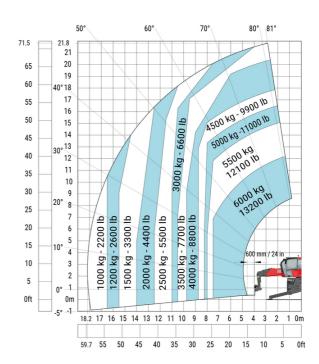

### MRT-X 2260 - Load chart

## Machine on lowered stabilisers with forks (CAF) Metric

Machine on lowered stabilisers with winch 6000 kg (Metric) Machine on lowered stabilisers with 1500 kg jib with winch (Metric)

Machine on lowered stabilisers with extensible jib with winch (Metric)