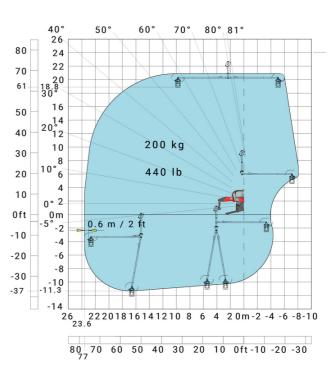

### MRT-X 2260 - Load chart

## Machine on lowered stabilisers with forks (CAF) Metric

Machine on lowered stabilisers with winch 6000 kg (Metric) Machine on lowered stabilisers with 1500 kg jib with winch (Metric)

Machine on lowered stabilisers with extensible jib with winch (Metric)