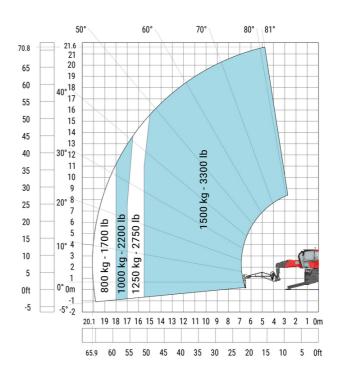

### MRT-X 2260 - Load chart

# Machine on lowered stabilisers with 365 kg platform Metric Machine on lowered stabilisers with 1000 kg platform Metric