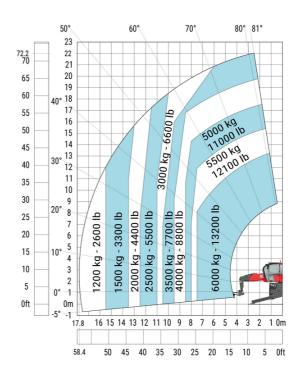

## Machine on lowered stabilisers with forks (CAF) Metric

Machine on lowered stabilisers with winch 6000 kg (Metric) Machine on lowered stabilisers with 1500 kg jib with winch (Metric)

Machine on lowered stabilisers with extensible jib with winch (Metric)

Machine on lowered stabilisers with hook 6000 kg (Metric)