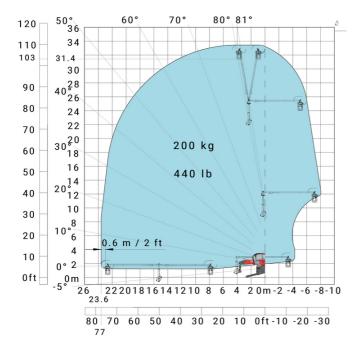

| m5  | 0.38 m  |

### MRT-X 2260 - Load chart

### Machine on tires with forks Metric



## Machine on lowered stabilisers with forks (CAF) Metric



Machine on lowered stabilisers with winch 6000 kg (Metric) Machine on lowered stabilisers with 1500 kg jib with winch (Metric)





Machine on lowered stabilisers with extensible jib with winch (Metric)



Machine on lowered stabilisers with hook 6000 kg (Metric)



# Machine on lowered stabilisers with 365 kg platform Metric Machine on lowered stabilisers with 1000 kg platform Metric





### Machine on lowered stabilisers with 3D positive Metric

Machine on lowered stabilisers with 3D positive / negative Metric









#### **Head Office**

B.P. 249 - 430 rue de l'Aubinière 44150 Ancenis Cedex - France Tel: +33 (0)2 40 09 10 11 - Fax: +33 (0)2 40 09 10 97 www.manitou.com



This publication provides a description of the configuration versions and options for Manitou products, which may differ for equipment. The equipment presented in this brochure may be part of a series, as an option, or it may not be available, depending on the versions. Manitou reserves the right, at any time and without notice, to amend the specifications described and represented. The specifications provided do not bind the manufacturer. For more details, please contact your Manitou agent. This is not a contractually binding document. The presentation of the products is not contractually binding. List of specifications non-e