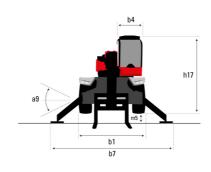

## MRT-X 2260 - Dimensional drawing

| Other data Control of the Control of |     | Metric  |
|--------------------------------------------------------------------------------------------------------------------------------------------------------------------------------------------------------------------------------------------------------------------------------------------------------------------------------------------------------------------------------------------------------------------------------------------------------------------------------------------------------------------------------------------------------------------------------------------------------------------------------------------------------------------------------------------------------------------------------------------------------------------------------------------------------------------------------------------------------------------------------------------------------------------------------------------------------------------------------------------------------------------------------------------------------------------------------------------------------------------------------------------------------------------------------------------------------------------------------------------------------------------------------------------------------------------------------------------------------------------------------------------------------------------------------------------------------------------------------------------------------------------------------------------------------------------------------------------------------------------------------------------------------------------------------------------------------------------------------------------------------------------------------------------------------------------------------------------------------------------------------------------------------------------------------------------------------------------------------------------------------------------------------------------------------------------------------------------------------------------------------|-----|---------|
| Length of frame                                                                                                                                                                                                                                                                                                                                                                                                                                                                                                                                                                                                                                                                                                                                                                                                                                                                                                                                                                                                                                                                                                                                                                                                                                                                                                                                                                                                                                                                                                                                                                                                                                                                                                                                                                                                                                                                                                                                                                                                                                                                                                                | l14 | 5.69 m  |
| Wheelbase                                                                                                                                                                                                                                                                                                                                                                                                                                                                                                                                                                                                                                                                                                                                                                                                                                                                                                                                                                                                                                                                                                                                                                                                                                                                                                                                                                                                                                                                                                                                                                                                                                                                                                                                                                                                                                                                                                                                                                                                                                                                                                                      | у   | 3.05 m  |
| Ground clearance                                                                                                                                                                                                                                                                                                                                                                                                                                                                                                                                                                                                                                                                                                                                                                                                                                                                                                                                                                                                                                                                                                                                                                                                                                                                                                                                                                                                                                                                                                                                                                                                                                                                                                                                                                                                                                                                                                                                                                                                                                                                                                               | m4  | 0.38 m  |
| Counterweight offset (turret at 90Ű)                                                                                                                                                                                                                                                                                                                                                                                                                                                                                                                                                                                                                                                                                                                                                                                                                                                                                                                                                                                                                                                                                                                                                                                                                                                                                                                                                                                                                                                                                                                                                                                                                                                                                                                                                                                                                                                                                                                                                                                                                                                                                           | a7  | 2.97 m  |
| Tilt-up angle                                                                                                                                                                                                                                                                                                                                                                                                                                                                                                                                                                                                                                                                                                                                                                                                                                                                                                                                                                                                                                                                                                                                                                                                                                                                                                                                                                                                                                                                                                                                                                                                                                                                                                                                                                                                                                                                                                                                                                                                                                                                                                                  | a4  | 12 °    |
| Tilt-down angle                                                                                                                                                                                                                                                                                                                                                                                                                                                                                                                                                                                                                                                                                                                                                                                                                                                                                                                                                                                                                                                                                                                                                                                                                                                                                                                                                                                                                                                                                                                                                                                                                                                                                                                                                                                                                                                                                                                                                                                                                                                                                                                | a5  | 110 °   |
| Overall length at stabilisers                                                                                                                                                                                                                                                                                                                                                                                                                                                                                                                                                                                                                                                                                                                                                                                                                                                                                                                                                                                                                                                                                                                                                                                                                                                                                                                                                                                                                                                                                                                                                                                                                                                                                                                                                                                                                                                                                                                                                                                                                                                                                                  | l12 | 5.30 m  |
| External turning radius (over tyres)                                                                                                                                                                                                                                                                                                                                                                                                                                                                                                                                                                                                                                                                                                                                                                                                                                                                                                                                                                                                                                                                                                                                                                                                                                                                                                                                                                                                                                                                                                                                                                                                                                                                                                                                                                                                                                                                                                                                                                                                                                                                                           | Wa1 | 4.46 m  |
| Overall width with stabilisers extended                                                                                                                                                                                                                                                                                                                                                                                                                                                                                                                                                                                                                                                                                                                                                                                                                                                                                                                                                                                                                                                                                                                                                                                                                                                                                                                                                                                                                                                                                                                                                                                                                                                                                                                                                                                                                                                                                                                                                                                                                                                                                        | b7  | 5.79 m  |
| Overall height                                                                                                                                                                                                                                                                                                                                                                                                                                                                                                                                                                                                                                                                                                                                                                                                                                                                                                                                                                                                                                                                                                                                                                                                                                                                                                                                                                                                                                                                                                                                                                                                                                                                                                                                                                                                                                                                                                                                                                                                                                                                                                                 | h17 | 3.10 m  |
| Frame leveling corrector                                                                                                                                                                                                                                                                                                                                                                                                                                                                                                                                                                                                                                                                                                                                                                                                                                                                                                                                                                                                                                                                                                                                                                                                                                                                                                                                                                                                                                                                                                                                                                                                                                                                                                                                                                                                                                                                                                                                                                                                                                                                                                       | a9  | +/- 7 ° |
| Ground clearance under front tires on stabilizers                                                                                                                                                                                                                                                                                                                                                                                                                                                                                                                                                                                                                                                                                                                                                                                                                                                                                                                                                                                                                                                                                                                                                                                                                                                                                                                                                                                                                                                                                                                                                                                                                                                                                                                                                                                                                                                                                                                                                                                                                                                                              | m5  | 0.38 m  |