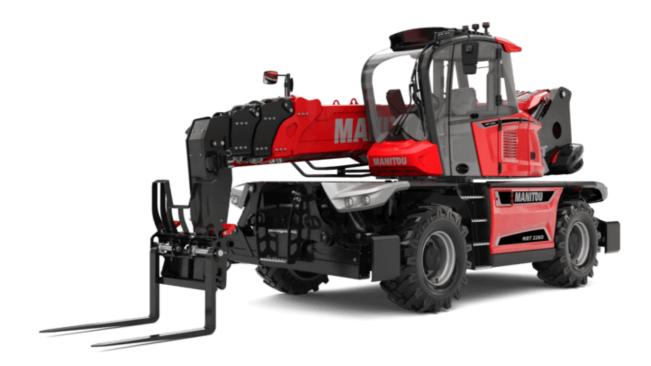

Technical sheet:

# **MRT-X 2260**

#### **VISION** +

|                                                                | MRT-X 2260 Created on September 9, 2025 at    | 5:56 PM U      |
|----------------------------------------------------------------|-----------------------------------------------|----------------|
| Capacities                                                     | Metric                                        |                |
| Max. capacity                                                  | 6000 kg                                       |                |
| lax. lifting height                                            | 21.80 m                                       |                |
| laximum outreach                                               | 18.20 m                                       |                |
| leight and dimensions                                          |                                               |                |
| verall length (with forks)                                     | l1 8.17 m                                     |                |
| ength to face of forks                                         | 12 6.97 m                                     |                |
| verall width                                                   | b1 2.50 m                                     |                |
| verall height                                                  | h17 3.10 m                                    |                |
| verall cab width                                               | b4 0.96 m                                     |                |
| round clearance                                                | m4 0.38 m                                     |                |
| /heelbase                                                      | y 3.05 m                                      |                |
| ilt-up angle                                                   | a4 12 °                                       |                |
| ilt-down angle                                                 | a5 110 °                                      |                |
| urret rotation                                                 | 360 °                                         |                |
| verall weight                                                  | 18000 kg                                      |                |
| orks length / width / section                                  | I / e / s 1200 mm x 100 mm x 6                | 0 mm           |
|                                                                | 17 67 5 1200 11111 X 100 11111 X 0            | U IIIIII       |
| /heels                                                         | AAE (CE DOO E                                 |                |
| tandard tires                                                  | 445/65 R22,5                                  |                |
| rive wheels (front / rear)                                     | 2 / 2                                         | Crob mada      |
| teering mode                                                   | 2 wheel steer, 4 wheel steer,                 | crap mode      |
| tabilisers                                                     | *1                                            |                |
| tabilizers Type                                                | Telescopic Duplex                             |                |
| controls with stabs                                            | Stabs Commands Individual or S                | Simultaneous   |
| ngine                                                          |                                               |                |
| ngine brand                                                    | Yanmar                                        |                |
| ngine norm                                                     | Stage IIIA                                    |                |
| ngine model                                                    | 4TN107FHT-6SMU1                               |                |
| C. Engine power rating / Power                                 | 156 Hp / 115 kW                               |                |
| Max. torque / Engine rotation (min)                            | 602 Nm @ 1500 rpn                             | n              |
| lumber of cylinders - Capacity of cylinders                    | 4 - 4567 cm <sup>3</sup>                      |                |
| ngine cooling system                                           | Water cooled                                  |                |
| lectric circuit                                                |                                               |                |
| lumber of batteries / Battery voltage                          | 2 x 12 V                                      |                |
| 2V Battery capacity                                            | 120 Ah                                        |                |
| attery starting current                                        | (EN)850 A                                     |                |
| ransmission                                                    |                                               |                |
| ransmission type                                               | Hydrostatic                                   |                |
| earbox / Number of gears (forward) / Number of gears (reverse) | Speedshift / 2 / 2                            |                |
| fax. travel speed                                              | 40 km/h                                       |                |
| rawbar pull                                                    | 8600 daN                                      |                |
| arking brake                                                   | Automatic negative parkin                     | g brake        |
| ervice brake                                                   | Oil-immersed multi-discs braking              | on front & rea |
| erformances                                                    | axles                                         |                |
|                                                                | 40.40 % / 45.50 %                             |                |
| radeability (laden / unladen)<br>ydraulics                     | 40.40 % / 45.50 %                             |                |
| •                                                              | Veriable disular control                      |                |
| ydraulic pump type                                             | Variable displacement p                       | onuih          |
| ydraulic flow                                                  | 172 l/min                                     |                |
| ydraulic Pressure                                              | 350 bar                                       |                |
| ank capacities                                                 |                                               |                |
| ngine oil                                                      | 13                                            |                |
| uel tank                                                       | 270 l                                         |                |
| oise and vibration                                             |                                               |                |
| oise at driving position (LpA)                                 | 68 dB                                         |                |
| oise to environment (LwA)                                      | 108 dB                                        |                |
| ibration on hands/arms                                         | < 2.50 m/s <sup>2</sup>                       |                |
| discellaneous                                                  |                                               |                |
|                                                                | 0.40                                          |                |
| teering wheels (front / rear)                                  | 2/2                                           |                |
| oteering wheels (front / rear) Controls Cab certification      | 2 / 2<br>2 Joysticks<br>Cabin ROPS - FOPS lev |                |