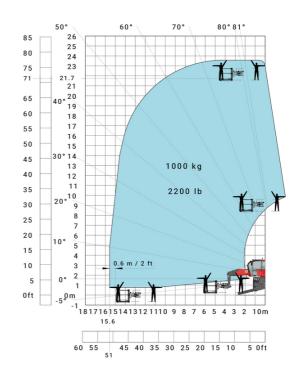

#### MRT-X 2260 - Load chart

# Machine on lowered stabilisers with 365 kg platform Metric Machine on lowered stabilisers with 1000 kg platform Metric

Machine on lowered stabilisers with 3D positive Metric

Machine on lowered stabilisers with 3D positive / negative Metric