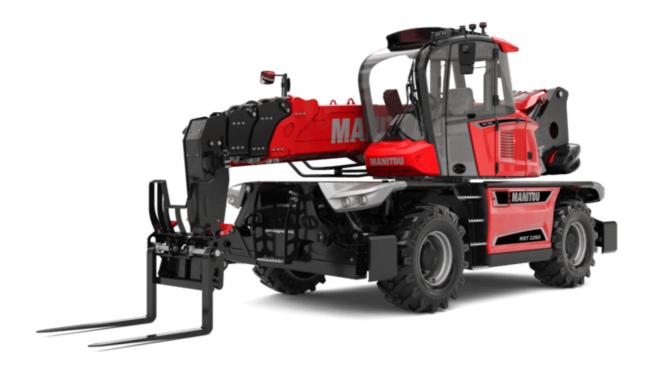

Technical sheet:

# **MRT-X 2260**

#### **VISION +**

|                                                                 | MRT-X 2260 Created on August 12, 2025 at 10:36 PM | UTO                                              |  |
|-----------------------------------------------------------------|---------------------------------------------------|--------------------------------------------------|--|
| Capacities                                                      | Metric                                            |                                                  |  |
| Max. capacity                                                   | 6000 kg                                           |                                                  |  |
| Max. lifting height                                             | 21.80 m                                           |                                                  |  |
| Maximum outreach                                                | 18.20 m                                           |                                                  |  |
| Weight and dimensions                                           |                                                   |                                                  |  |
| Overall length (with forks)                                     | l1 8.17 m                                         |                                                  |  |
| Length to face of forks                                         | 12 6.97 m                                         |                                                  |  |
| Overall width                                                   | b1 2.50 m                                         |                                                  |  |
| Overall height                                                  | h17 3.10 m                                        |                                                  |  |
| Overall cab width                                               | b4 0.96 m                                         |                                                  |  |
| Ground clearance                                                | m4 0.38 m                                         |                                                  |  |
| Wheelbase                                                       | y 3.05 m                                          |                                                  |  |
| Tilt-up angle                                                   | a4 12 °                                           |                                                  |  |
| Tilt-down angle                                                 | a5 110 °                                          |                                                  |  |
| Turret rotation                                                 | 360 °                                             |                                                  |  |
| Overall weight                                                  | 18000 kg                                          |                                                  |  |
| Forks length / width / section                                  | I / e / s 1200 mm x 100 mm x 60 mm                |                                                  |  |
| Wheels                                                          | 17 6 7 3 1200 11111 × 100 111111 × 00 111111      |                                                  |  |
| Standard tires                                                  | 445/65 R22,5                                      |                                                  |  |
| Drive wheels (front / rear)                                     | 2 / 2                                             |                                                  |  |
|                                                                 |                                                   |                                                  |  |
| Steering mode  Stabilizary                                      | Z Wileel Steel, 4 Wileel Steel, Clab filode       | 2 wheel steer, 4 wheel steer, Crab mode          |  |
| Stabilisers                                                     | Talasassia Duulan                                 |                                                  |  |
| Stabilizers Type                                                |                                                   | Telescopic Duplex                                |  |
| Controls with stabs                                             | Stabs Commands Individual or Simultaneous         | 3                                                |  |
| Engine                                                          | V.                                                |                                                  |  |
| Engine brand                                                    |                                                   | Yanmar                                           |  |
| Engine norm                                                     |                                                   | Stage IIIA                                       |  |
| Engine model                                                    |                                                   | 4TN107FHT-6SMU1                                  |  |
| I.C. Engine power rating / Power                                |                                                   | 156 Hp / 115 kW                                  |  |
| Max. torque / Engine rotation (min)                             |                                                   | 602 Nm @ 1500 rpm                                |  |
| Number of cylinders - Capacity of cylinders                     | 4 - 4567 cm <sup>3</sup>                          |                                                  |  |
| Engine cooling system                                           | Water cooled                                      | Water cooled                                     |  |
| Electric circuit                                                |                                                   |                                                  |  |
| Number of batteries / Battery voltage                           | 2 x 12 V                                          |                                                  |  |
| 12V Battery capacity                                            | 120 Ah                                            |                                                  |  |
| Battery starting current                                        | (EN)850 A                                         | (EN)850 A                                        |  |
| Transmission                                                    |                                                   |                                                  |  |
| Transmission type                                               | Hydrostatic                                       |                                                  |  |
| Gearbox / Number of gears (forward) / Number of gears (reverse) | Speedshift / 2 / 2                                |                                                  |  |
| Max. travel speed                                               |                                                   | 40 km/h                                          |  |
| Drawbar pull                                                    | 8600 daN                                          |                                                  |  |
| Parking brake                                                   | Automatic negative parking brake                  |                                                  |  |
| Service brake                                                   |                                                   | Oil-immersed multi-discs braking on front & rear |  |
|                                                                 | axles                                             |                                                  |  |
| Performances Outland                                            | 40.40% / 45.50%                                   |                                                  |  |
| Gradeability (laden / unladen)                                  | 40.40 % / 45.50 %                                 |                                                  |  |
| Hydraulics                                                      |                                                   |                                                  |  |
| Hydraulic pump type                                             |                                                   | Variable displacement pump                       |  |
| Hydraulic flow                                                  |                                                   | 172 l/min                                        |  |
| Hydraulic Pressure                                              | 350 bar                                           |                                                  |  |
| Tank capacities                                                 |                                                   |                                                  |  |
| Engine oil                                                      | 13                                                |                                                  |  |
| Fuel tank                                                       | 270 l                                             |                                                  |  |
| Noise and vibration                                             |                                                   |                                                  |  |
| Noise at driving position (LpA)                                 | 68 dB                                             |                                                  |  |
| Noise to environment (LwA)                                      | 108 dB                                            | 108 dB                                           |  |
| Vibration on hands/arms                                         | < 2.50 m/s <sup>2</sup>                           |                                                  |  |
| Miscellaneous                                                   |                                                   |                                                  |  |
| Steering wheels (front / rear)                                  | 2 / 2                                             |                                                  |  |
| Controls                                                        | 2 Joysticks                                       |                                                  |  |
| Cab certification                                               | Cabin ROPS - FOPS level 2                         |                                                  |  |
| Attachment recognition system (E-Reco)                          | Standard                                          |                                                  |  |