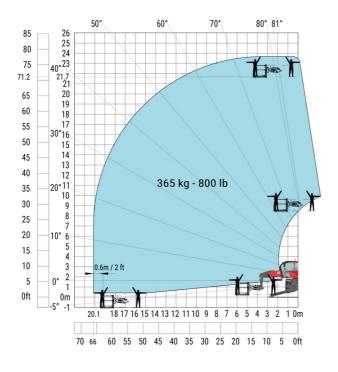

#### MRT-X 2260 - Load chart

# Machine on lowered stabilisers with 365 kg platform Metric Machine on lowered stabilisers with 1000 kg platform Metric

Machine on lowered stabilisers with 3D positive Metric

Machine on lowered stabilisers with 3D positive / negative Metric