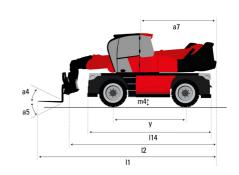

#### **VISION +**

|                                                                 | MRT-X 2260 Created on August 12, 2025 at 10:36 PM | UTO                                              |  |
|-----------------------------------------------------------------|---------------------------------------------------|--------------------------------------------------|--|
| Capacities                                                      | Metric                                            |                                                  |  |
| Max. capacity                                                   | 6000 kg                                           |                                                  |  |
| Max. lifting height                                             | 21.80 m                                           |                                                  |  |
| Maximum outreach                                                | 18.20 m                                           |                                                  |  |
| Weight and dimensions                                           |                                                   |                                                  |  |
| Overall length (with forks)                                     | l1 8.17 m                                         |                                                  |  |
| Length to face of forks                                         | 12 6.97 m                                         |                                                  |  |
| Overall width                                                   | b1 2.50 m                                         |                                                  |  |
| Overall height                                                  | h17 3.10 m                                        |                                                  |  |
| Overall cab width                                               | b4 0.96 m                                         |                                                  |  |
| Ground clearance                                                | m4 0.38 m                                         |                                                  |  |
| Wheelbase                                                       | y 3.05 m                                          |                                                  |  |
| Tilt-up angle                                                   | a4 12 °                                           |                                                  |  |
| Tilt-down angle                                                 | a5 110 °                                          |                                                  |  |
| Turret rotation                                                 | 360 °                                             |                                                  |  |
| Overall weight                                                  | 18000 kg                                          |                                                  |  |
| Forks length / width / section                                  | I / e / s 1200 mm x 100 mm x 60 mm                |                                                  |  |
| Wheels                                                          | 17 6 7 3 1200 11111 × 100 111111 × 00 111111      |                                                  |  |
| Standard tires                                                  | 445/65 R22,5                                      |                                                  |  |
| Drive wheels (front / rear)                                     | 2 / 2                                             |                                                  |  |
|                                                                 |                                                   |                                                  |  |
| Steering mode  Stabilizary                                      | Z Wileel Steel, 4 Wileel Steel, Clab filode       | 2 wheel steer, 4 wheel steer, Crab mode          |  |
| Stabilisers                                                     | Talasassia Duulan                                 |                                                  |  |
| Stabilizers Type                                                |                                                   | Telescopic Duplex                                |  |
| Controls with stabs                                             | Stabs Commands Individual or Simultaneous         | 3                                                |  |
| Engine                                                          | V.                                                |                                                  |  |
| Engine brand                                                    |                                                   | Yanmar                                           |  |
| Engine norm                                                     |                                                   | Stage IIIA                                       |  |
| Engine model                                                    |                                                   | 4TN107FHT-6SMU1                                  |  |
| I.C. Engine power rating / Power                                |                                                   | 156 Hp / 115 kW                                  |  |
| Max. torque / Engine rotation (min)                             |                                                   | 602 Nm @ 1500 rpm                                |  |
| Number of cylinders - Capacity of cylinders                     | 4 - 4567 cm <sup>3</sup>                          |                                                  |  |
| Engine cooling system                                           | Water cooled                                      | Water cooled                                     |  |
| Electric circuit                                                |                                                   |                                                  |  |
| Number of batteries / Battery voltage                           | 2 x 12 V                                          |                                                  |  |
| 12V Battery capacity                                            | 120 Ah                                            |                                                  |  |
| Battery starting current                                        | (EN)850 A                                         | (EN)850 A                                        |  |
| Transmission                                                    |                                                   |                                                  |  |
| Transmission type                                               | Hydrostatic                                       |                                                  |  |
| Gearbox / Number of gears (forward) / Number of gears (reverse) | Speedshift / 2 / 2                                |                                                  |  |
| Max. travel speed                                               |                                                   | 40 km/h                                          |  |
| Drawbar pull                                                    | 8600 daN                                          |                                                  |  |
| Parking brake                                                   | Automatic negative parking brake                  |                                                  |  |
| Service brake                                                   |                                                   | Oil-immersed multi-discs braking on front & rear |  |
|                                                                 | axles                                             |                                                  |  |
| Performances Outland                                            | 40.40% / 45.50%                                   |                                                  |  |
| Gradeability (laden / unladen)                                  | 40.40 % / 45.50 %                                 |                                                  |  |
| Hydraulics                                                      |                                                   |                                                  |  |
| Hydraulic pump type                                             |                                                   | Variable displacement pump                       |  |
| Hydraulic flow                                                  |                                                   | 172 l/min                                        |  |
| Hydraulic Pressure                                              | 350 bar                                           |                                                  |  |
| Tank capacities                                                 |                                                   |                                                  |  |
| Engine oil                                                      | 13                                                |                                                  |  |
| Fuel tank                                                       | 270 l                                             |                                                  |  |
| Noise and vibration                                             |                                                   |                                                  |  |
| Noise at driving position (LpA)                                 | 68 dB                                             |                                                  |  |
| Noise to environment (LwA)                                      | 108 dB                                            | 108 dB                                           |  |
| Vibration on hands/arms                                         | < 2.50 m/s <sup>2</sup>                           |                                                  |  |
| Miscellaneous                                                   |                                                   |                                                  |  |
| Steering wheels (front / rear)                                  | 2 / 2                                             |                                                  |  |
| Controls                                                        | 2 Joysticks                                       |                                                  |  |
| Cab certification                                               | Cabin ROPS - FOPS level 2                         |                                                  |  |
| Attachment recognition system (E-Reco)                          | Standard                                          |                                                  |  |

## MRT-X 2260 - Dimensional drawing

| Other data                                        |     | Metric  |
|---------------------------------------------------|-----|---------|
| Length of frame                                   | l14 | 5.69 m  |
| Wheelbase                                         | у   | 3.05 m  |
| Ground clearance                                  | m4  | 0.38 m  |
| Counterweight offset (turret at 90Ű)              | a7  | 2.97 m  |
| Tilt-up angle                                     | a4  | 12 °    |
| Tilt-down angle                                   | a5  | 110°    |
| Overall length at stabilisers                     | l12 | 5.30 m  |
| External turning radius (over tyres)              | Wa1 | 4.46 m  |
| Overall width with stabilisers extended           | b7  | 5.79 m  |
| Overall height                                    | h17 | 3.10 m  |
| Frame leveling corrector                          | a9  | +/- 7 ° |
| Ground clearance under front tires on stabilizers | m5  | 0.38 m  |