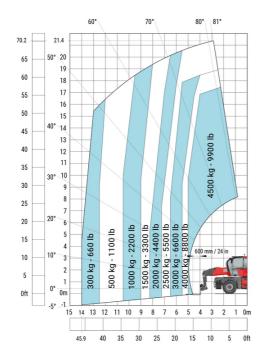

| у   | 3.05 m  |
| Ground clearance                                  | m4  | 0.38 m  |
| Counterweight offset (turret at 90Ű)              | a7  | 2.97 m  |
| Tilt-up angle                                     | a4  | 12 °    |
| Tilt-down angle                                   | a5  | 110°    |
| Overall length at stabilisers                     | l12 | 5.30 m  |
| External turning radius (over tyres)              | Wa1 | 4.46 m  |
| Overall width with stabilisers extended           | b7  | 5.79 m  |
| Overall height                                    | h17 | 3.10 m  |
| Frame leveling corrector                          | a9  | +/- 7 ° |
| Ground clearance under front tires on stabilizers | m5  | 0.38 m  |

#### MRT-X 2260 - Load chart

#### Machine on tires with forks Metric



## Machine on lowered stabilisers with forks (CAF) Metric



Machine on lowered stabilisers with winch 6000 kg (Metric) Machine on lowered stabilisers with 1500 kg jib with winch (Metric)





Machine on lowered stabilisers with extensible jib with winch (Metric)

Machine on lowered stabilisers with hook 6000 kg (Metric)



# Machine on lowered stabilisers with 365 kg platform Metric Machine on lowered stabilisers with 1000 kg platform Metric





Machine on lowered stabilisers with 3D positive Metric

Machine on lowered stabilisers with 3D positive / negative Metric









#### **Head Office**

B.P. 249 - 430 rue de l'Aubinière 44150 Ancenis Cedex - France Tel: +33 (0)2 40 09 10 11 - Fax: +33 (0)2 40 09 10 97 www.manitou.com



This publication provides a description of the configurat