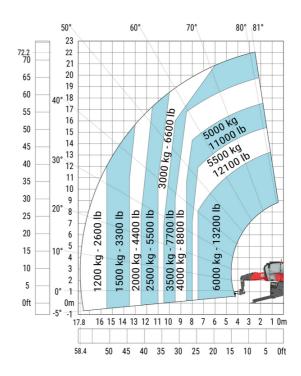

t stabilisers                     | l12 | 5.30 m  |
| External turning radius (over tyres)              | Wa1 | 4.46 m  |
| Overall width with stabilisers extended           | b7  | 5.79 m  |
| Overall height                                    | h17 | 3.10 m  |
| Frame leveling corrector                          | a9  | +/- 7 ° |
| Ground clearance under front tires on stabilizers | m5  | 0.38 m  |

#### MRT-X 2260 - Load chart

#### Machine on tires with forks Metric



## Machine on lowered stabilisers with forks (CAF) Metric



Machine on lowered stabilisers with winch 6000 kg (Metric) Machine on lowered stabilisers with 1500 kg jib with winch (Metric)





Machine on lowered stabilisers with extensible jib with winch (Metric)

Machine on lowered stabilisers with hook 6000 kg (Metric)



# Machine on lowered stabilisers with 365 kg platform Metric Machine on lowered stabilisers with 1000 kg platform Metric





Machine on lowered stabilisers with 3D positive Metric

Machine on lowered stabilisers with 3D positive / negative Metric









#### **Head Office**

B.P. 249 - 430 rue de l'Aubinière 44150 Ancenis Cedex - France Tel: +33 (0)2 40 09 10 11 - Fax: +33 (0)2 40 09 10 97 www.manitou.com



This publication provides a description of the configuration versions and options for Manitou products, which may differ for equipment. The equipment presented in this brochure may be part of a series, as an option, or it may not be available, depending on the versions. Manitou reserves the right, at any time and without notice, to amend the specifications described and represente