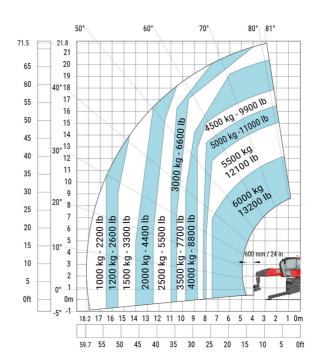

#### MRT-X 2260 - Load chart

## Machine on lowered stabilisers with forks (CAF) Metric

Machine on lowered stabilisers with winch 6000 kg (Metric) Machine on lowered stabilisers with 1500 kg jib with winch (Metric)

Machine on lowered stabilisers with extensible jib with winch (Metric)