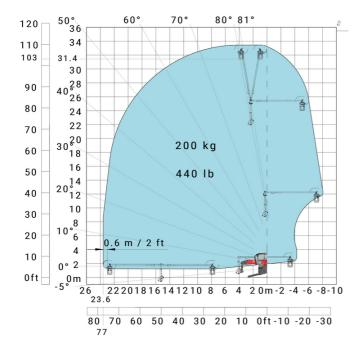

#### MRT-X 2260 - Load chart

# Machine on lowered stabilisers with 365 kg platform Metric Machine on lowered stabilisers with 1000 kg platform Metric

Machine on lowered stabilisers with 3D positive Metric

Machine on lowered stabilisers with 3D positive / negative Metric