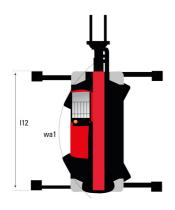

## MRT-X 2260 - Dimensional drawing

| Other data                                        |     | Metric  |
|---------------------------------------------------|-----|---------|
| Length of frame                                   | l14 | 5.69 m  |
| Wheelbase                                         | у   | 3.05 m  |
| Ground clearance                                  | m4  | 0.38 m  |
| Counterweight offset (turret at 90Ű)              | a7  | 2.97 m  |
| Tilt-up angle                                     | a4  | 12 °    |
| Tilt-down angle                                   | a5  | 110°    |
| Overall length at stabilisers                     | l12 | 5.30 m  |
| External turning radius (over tyres)              | Wa1 | 4.46 m  |
| Overall width with stabilisers extended           | b7  | 5.79 m  |
| Overall height                                    | h17 | 3.10 m  |
| Frame leveling corrector                          | a9  | +/- 7 ° |
| Ground clearance under front tires on stabilizers | m5  | 0.38 m  |