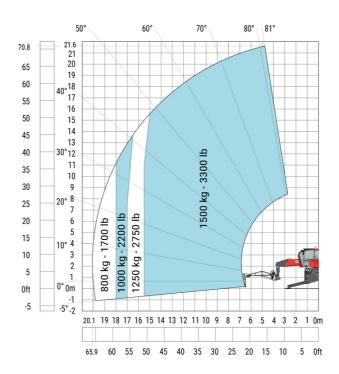

#### MRT-X 2260 - Load chart

# Machine on lowered stabilisers with 365 kg platform Metric Machine on lowered stabilisers with 1000 kg platform Metric

Machine on lowered stabilisers with 3D positive Metric

Machine on lowered stabilisers with 3D positive / negative Metric