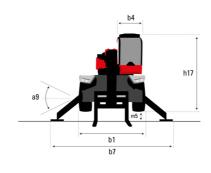

## MRT-X 2260 - Dimensional drawing

| Other data                                        |     | Metric  |
|---------------------------------------------------|-----|---------|
| Length of frame                                   | l14 | 5.69 m  |
| Wheelbase                                         | у   | 3.05 m  |
| Ground clearance                                  | m4  | 0.38 m  |
| Counterweight offset (turret at 90Ű)              | a7  | 2.97 m  |
| Tilt-up angle                                     | a4  | 12 °    |
| Tilt-down angle                                   | a5  | 110°    |
| Overall length at stabilisers                     | l12 | 5.30 m  |
| External turning radius (over tyres)              | Wa1 | 4.46 m  |
| Overall width with stabilisers extended           | b7  | 5.79 m  |
| Overall height                                    | h17 | 3.10 m  |
| Frame leveling corrector                          | a9  | +/- 7 ° |
| Ground clearance under front tires on stabilizers | m5  | 0.38 m  |