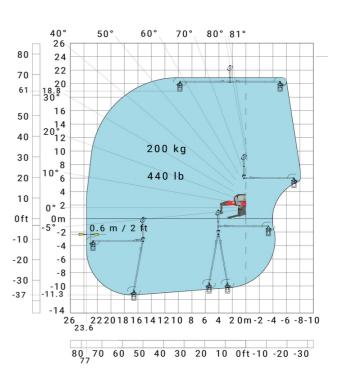

.10 m  |
| Frame leveling corrector                          | a9  | +/- 7 ° |
| Ground clearance under front tires on stabilizers | m5  | 0.38 m  |

#### MRT-X 2260 - Load chart

#### Machine on tires with forks Metric



## Machine on lowered stabilisers with forks (CAF) Metric



Machine on lowered stabilisers with winch 6000 kg (Metric) Machine on lowered stabilisers with 1500 kg jib with winch (Metric)





Machine on lowered stabilisers with extensible jib with winch (Metric)

Machine on lowered stabilisers with hook 6000 kg (Metric)



# Machine on lowered stabilisers with 365 kg platform Metric Machine on lowered stabilisers with 1000 kg platform Metric





Machine on lowered stabilisers with 3D positive Metric

Machine on lowered stabilisers with 3D positive / negative Metric









#### **Head Office**

B.P. 249 - 430 rue de l'Aubinière 44150 Ancenis Cedex - France Tel: +33 (0)2 40 09 10 11 - Fax: +33 (0)2 40 09 10 97 www.manitou.com



This publication provides a description of the configuration versions and options for Manitou products, which may differ for equipment. The equipment presented in this brochure may be part of a series, as an option, or it may not be available, depending on the versions. Manitou reserves the right, at any time and without notice, to amend the specifications described and represented. The specifications provided do not bind the manufacturer. For more details, please contact your Manitou agent. This is not a contractually binding document. The presentation of the products is not contractually binding. List of specifications non-exh