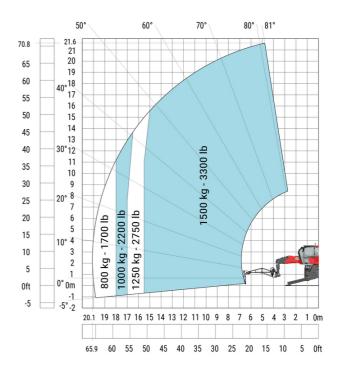

#### MRT-X 2260 - Load chart

## Machine on lowered stabilisers with 365 kg platform Metric Machine on lowered stabilisers with 1000 kg platform Metric