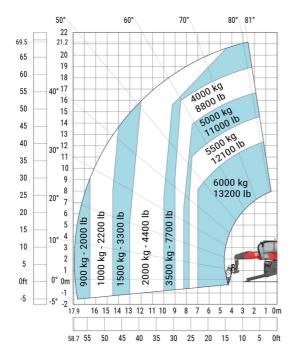

#### MRT-X 2260 - Load chart

Machine on lowered stabilisers with hook 6000 kg (Metric)