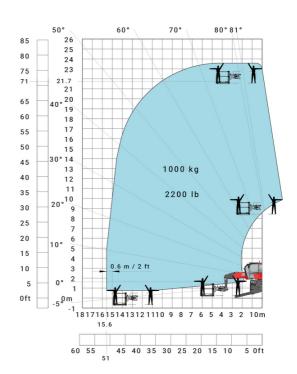

## Machine on lowered stabilisers with 365 kg platform Metric Machine on lowered stabilisers with 1000 kg platform Metric