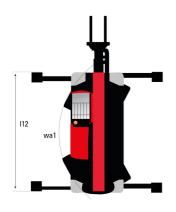

## MRT-X 2260 - Dimensional drawing

| Other data                                        |     | Metric  |
|---------------------------------------------------|-----|---------|
| Length of frame                                   | l14 | 5.69 m  |
| Wheelbase                                         | у   | 3.05 m  |
| Ground clearance                                  | m4  | 0.38 m  |
| Counterweight offset (turret at 90°)              | a7  | 2.97 m  |
| Tilt-up angle                                     | a4  | 12 °    |
| Tilt-down angle                                   | a5  | 110 °   |
| Overall length at stabilisers                     | l12 | 5.30 m  |
| External turning radius (over tyres)              | Wa1 | 4.46 m  |
| Overall width with stabilisers extended           | b7  | 5.79 m  |
| Overall height                                    | h17 | 3.10 m  |
| Frame leveling corrector                          | a9  | +/- 7 ° |
| Ground clearance under front tires on stabilizers | m5  | 0.43 m  |