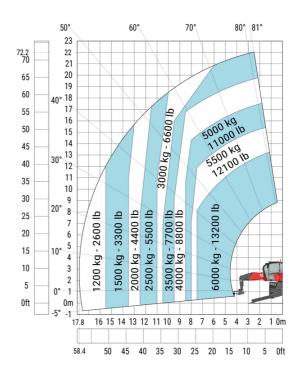

t stabilisers                     | l12 | 5.30 m  |
| External turning radius (over tyres)              | Wa1 | 4.46 m  |
| Overall width with stabilisers extended           | b7  | 5.79 m  |
| Overall height                                    | h17 | 3.10 m  |
| Frame leveling corrector                          | a9  | +/- 7 ° |
| Ground clearance under front tires on stabilizers | m5  | 0.43 m  |

#### MRT-X 2260 - Load chart

#### Machine on tyres with forks Metric



## Machine on lowered stabilisers with forks (CAF) Metric



Machine on lowered stabilisers with winch 6000 kg (Metric) Machine on lowered stabilisers with 1500 kg jib with winch (Metric)





Machine on lowered stabilisers with extensible jib with winch (Metric)

Machine on lowered stabilisers with hook 6000 kg (Metric)



## Machine on lowered stabilisers with 365 kg platform Metric Machine on lowered stabilisers with 1000 kg platform Metric





#### Machine on lowered stabilisers with 3D positive Metric

Machine on lowered stabilisers with 3D positive / negative Metric









#### **Head Office**

B.P. 249 - 430 rue de l'Aubinière 44150 Ancenis Cedex - France Tel: +33 (0)2 40 09 10 11 - Fax: +33 (0)2 40 09 10 97 www.manitou.com



This publication provides a description of the configuration versions and options for Manitou products, which may differ for equipment. The equipment presented in this brochure may be part of a series, as an option, or it may not be available, depending on the versions. Manitou reserves the right, at any time and without notice, to amend the specifications described and repr