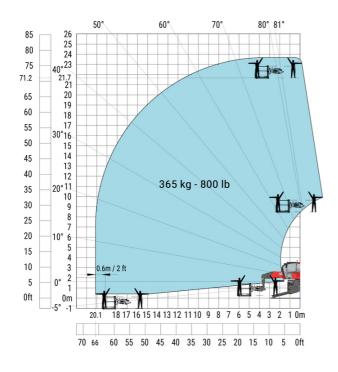

## Machine on lowered stabilisers with 365 kg platform Metric Machine on lowered stabilisers with 1000 kg platform Metric