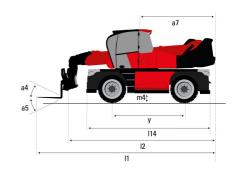

#### **VISION +**

|                                                                 | MRT-X 2260 Created on 3 May 2024 at 4:48:0 | 00 pm UT |
|-----------------------------------------------------------------|--------------------------------------------|----------|
| Capacities                                                      | Metric                                     |          |
| Max. capacity                                                   | 6000 kg                                    |          |
| Max. lifting height                                             | 21.80 m                                    |          |
| Max. outreach                                                   | 18.20 m                                    |          |
| Weight and dimensions                                           |                                            |          |
| Overall length (with forks)                                     | l1 8.17 m                                  |          |
| Length to face of forks                                         | l2 6.97 m                                  |          |
| Overall width                                                   | b1 2.50 m                                  |          |
| Overall height                                                  | h17 3.10 m                                 |          |
| Overall cab width                                               | b4 0.96 m                                  |          |
| Ground clearance                                                | m4 0.38 m                                  |          |
| Wheelbase                                                       | y 3.05 m                                   |          |
| Tilt-up angle                                                   | a4 12 °                                    |          |
| Tilt-down angle                                                 | a5 110 °                                   |          |
| Turret rotation                                                 | 360 °                                      |          |
| Overall weight                                                  | 18000 kg                                   |          |
| Forks length / width / section                                  | I / e / s 1200 mm x 100 mm x 60 mm         | n        |
| Wheels                                                          |                                            |          |
| Standard tires                                                  | 445/65 R22,5                               |          |
| Drive wheels (front / rear)                                     | 2/2                                        |          |
| Steering mode                                                   | 2 wheel steer, 4 wheel steer, Crab         | mode     |
| Stabilisers                                                     |                                            |          |
| Stabs Type                                                      | Telescopic Duplex                          |          |
| Controls with stabs                                             | Stabs Commands Individual or Simul         | Itaneous |
| Engine                                                          |                                            |          |
| Engine brand                                                    | Yanmar                                     |          |
| Engine norm                                                     | Stage IIIA                                 |          |
| Engine model                                                    | 4TN107FHT-6SMU1                            |          |
| I.C. Engine power rating / Power                                | 156 Hp / 115 kW                            |          |
| Max. torque / Engine rotation (min)                             | 602 Nm @ 1500 rpm                          |          |
| Number of cylinders - Capacity of cylinders                     | 4 - 4567 cm³                               |          |
| Engine cooling system                                           | Water cooled                               |          |
| Electric circuit                                                |                                            |          |
| Number of batteries / Battery voltage                           | 2 x 12 V                                   |          |
| 12V Battery capacity                                            | 120 Ah                                     |          |
| Battery starting current                                        | (EN)850 A                                  |          |
| Transmission                                                    | (43)                                       |          |
| Transmission type                                               | Hydrostatic                                |          |
| Gearbox / Number of gears (forward) / Number of gears (reverse) | Speedshift / 2 / 2                         |          |
| Max. travel speed                                               | 40 km/h                                    |          |
| Drawbar pull                                                    | 8600 daN                                   |          |
| Parking brake                                                   | Automatic negative parking bra             | ake      |
| •                                                               | Oil-immersed multi-discs braking on f      |          |
| Service brake                                                   | axles                                      |          |
| Performances                                                    |                                            |          |
| Gradeability (laden / unladen)                                  | 40.40 % / 45.50 %                          |          |
| Hydraulics                                                      |                                            |          |
| Hydraulic pump type                                             | Variable displacement pump                 | )        |
| Hydraulic flow                                                  | 185 I/min                                  |          |
| Hydraulic Pressure                                              | 350 bar                                    |          |
| Tank capacities                                                 |                                            |          |
| Engine oil                                                      | 13                                         |          |
| Hydraulic oil                                                   | 260                                        |          |
| Fuel tank                                                       | 270                                        |          |
| Noise and vibration                                             |                                            |          |
| Noise at driving position (LpA)                                 | 68 dB                                      |          |
| Noise to environment (LwA)                                      | 108 dB                                     |          |
| Vibration to whole hand/arm                                     | < 2.50 m/s²                                |          |
| Miscellaneous                                                   |                                            |          |
| Steering wheels (front / rear)                                  | 2/2                                        |          |
| Controls                                                        | 2 Joysticks                                |          |
| Safety cab homologation                                         | ROPS - FOPS level 2 cab                    |          |
| Attachment recognition system (E-Reco)                          | Standard                                   |          |

## MRT-X 2260 - Dimensional drawing

| Other data                                        |     | Metric  |
|---------------------------------------------------|-----|---------|
| Length of frame                                   | l14 | 5.69 m  |
| Wheelbase                                         | у   | 3.05 m  |
| Ground clearance                                  | m4  | 0.38 m  |
| Counterweight offset (turret at 90°)              | a7  | 2.97 m  |
| Tilt-up angle                                     | a4  | 12 °    |
| Tilt-down angle                                   | a5  | 110 °   |
| Overall length at stabilisers                     | l12 | 5.30 m  |
| External turning radius (over tyres)              | Wa1 | 4.46 m  |
| Overall width with stabilisers extended           | b7  | 5.79 m  |
| Overall height                                    | h17 | 3.10 m  |
| Frame leveling corrector                          | a9  | +/- 7 ° |
| Ground clearance under front tires on stabilizers | m5  | 0.43 m  |