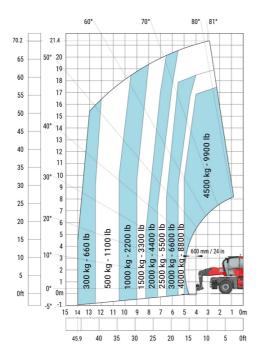

| у   | 3.05 m  |
| Ground clearance                                  | m4  | 0.38 m  |
| Counterweight offset (turret at 90°)              | a7  | 2.97 m  |
| Tilt-up angle                                     | a4  | 12 °    |
| Tilt-down angle                                   | a5  | 110 °   |
| Overall length at stabilisers                     | l12 | 5.30 m  |
| External turning radius (over tyres)              | Wa1 | 4.46 m  |
| Overall width with stabilisers extended           | b7  | 5.79 m  |
| Overall height                                    | h17 | 3.10 m  |
| Frame leveling corrector                          | a9  | +/- 7 ° |
| Ground clearance under front tires on stabilizers | m5  | 0.43 m  |

#### MRT-X 2260 - Load chart

#### Machine on tyres with forks Metric



## Machine on lowered stabilisers with forks (CAF) Metric



Machine on lowered stabilisers with winch 6000 kg (Metric) Machine on lowered stabilisers with 1500 kg jib with winch (Metric)





Machine on lowered stabilisers with extensible jib with winch (Metric)

Machine on lowered stabilisers with hook 6000 kg (Metric)



## Machine on lowered stabilisers with 365 kg platform Metric Machine on lowered stabilisers with 1000 kg platform Metric





#### Machine on lowered stabilisers with 3D positive Metric

Machine on lowered stabilisers with 3D positive / negative Metric









#### **Head Office**

B.P. 249 - 430 rue de l'Aubinière 44150 Ancenis Cedex - France Tel: +33 (0)2 40 09 10 11 - Fax: +33 (0)2 40 09 10 97 www.manitou.com



This publication provides a description of the conf