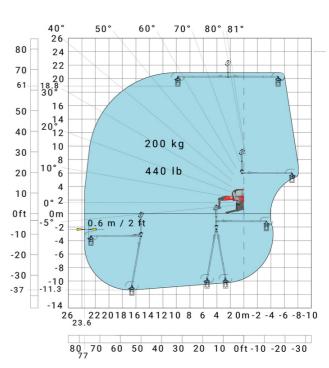

|
| Frame leveling corrector                          | a9  | +/- 7 ° |
| Ground clearance under front tires on stabilizers | m5  | 0.43 m  |

#### MRT-X 2260 - Load chart

#### Machine on tyres with forks Metric



## Machine on lowered stabilisers with forks (CAF) Metric



Machine on lowered stabilisers with winch 6000 kg (Metric) Machine on lowered stabilisers with 1500 kg jib with winch (Metric)





Machine on lowered stabilisers with extensible jib with winch (Metric)

Machine on lowered stabilisers with hook 6000 kg (Metric)



## Machine on lowered stabilisers with 365 kg platform Metric Machine on lowered stabilisers with 1000 kg platform Metric





#### Machine on lowered stabilisers with 3D positive Metric

Machine on lowered stabilisers with 3D positive / negative Metric









#### **Head Office**

B.P. 249 - 430 rue de l'Aubinière 44150 Ancenis Cedex - France Tel: +33 (0)2 40 09 10 11 - Fax: +33 (0)2 40 09 10 97 www.manitou.com



This publication provides a description of the configuration versions and options for Manitou products, which may differ for equipment. The equipment presented in this brochure may be part of a series, as an option, or it may not be available, depending on the versions. Manitou reserves the right, at any time and without notice, to amend the specifications described and represented. The specifications provided do not bind the manufacturer. For more details, please contact your Manitou agent. This is not a contractually binding document. The presentation of the products is not contractually binding. List of specifications non-exh