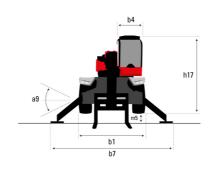

## MRT-X 2260 - Dimensional drawing

| Other data                                        |     | Metric  |
|---------------------------------------------------|-----|---------|
| Length of frame                                   | l14 | 5.69 m  |
| Wheelbase                                         | у   | 3.05 m  |
| Ground clearance                                  | m4  | 0.38 m  |
| Counterweight offset (turret at 90°)              | a7  | 2.97 m  |
| Tilt-up angle                                     | a4  | 12 °    |
| Tilt-down angle                                   | a5  | 110 °   |
| Overall length at stabilisers                     | l12 | 5.30 m  |
| External turning radius (over tyres)              | Wa1 | 4.46 m  |
| Overall width with stabilisers extended           | b7  | 5.79 m  |
| Overall height                                    | h17 | 3.10 m  |
| Frame leveling corrector                          | a9  | +/- 7 ° |
| Ground clearance under front tires on stabilizers | m5  | 0.43 m  |