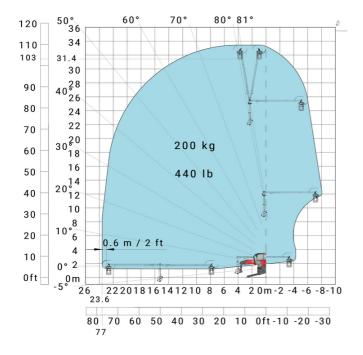

#### Machine on lowered stabilisers with 3D positive Metric

Machine on lowered stabilisers with 3D positive / negative Metric