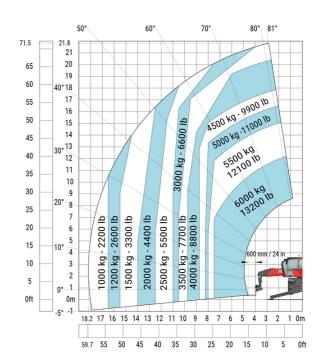

#### MRT-X 2260 - Load chart

## Machine on lowered stabilisers with forks (CAF) Metric

Machine on lowered stabilisers with winch 6000 kg (Metric) Machine on lowered stabilisers with 1500 kg jib with winch (Metric)

Machine on lowered stabilisers with extensible jib with winch (Metric)