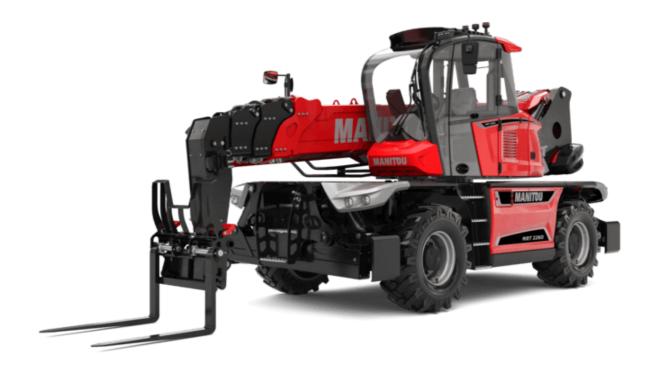

## MRT-X 2260 - Dimensional drawing

| Other data                                        |     | Metric  |
|---------------------------------------------------|-----|---------|
| Length of frame                                   | l14 | 5.69 m  |
| Wheelbase                                         | у   | 3.05 m  |
| Ground clearance                                  | m4  | 0.38 m  |
| Counterweight offset (turret at 90°)              | a7  | 2.97 m  |
| Tilt-up angle                                     | a4  | 12 °    |
| Tilt-down angle                                   | a5  | 110 °   |
| Overall length at stabilisers                     | l12 | 5.30 m  |
| External turning radius (over tyres)              | Wa1 | 4.46 m  |
| Overall width with stabilisers extended           | b7  | 5.79 m  |
| Overall height                                    | h17 | 3.10 m  |
| Frame leveling corrector                          | a9  | +/- 7 ° |
| Ground clearance under front tires on stabilizers | m5  | 0.43 m  |