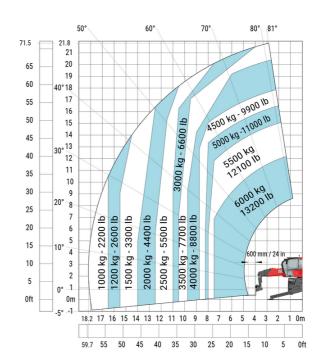

## Machine on lowered stabilisers with forks (CAF) Metric

Machine on lowered stabilisers with winch 6000 kg (Metric) Machine on lowered stabilisers with 1500 kg jib with winch (Metric)

Machine on lowered stabilisers with extensible jib with winch (Metric)