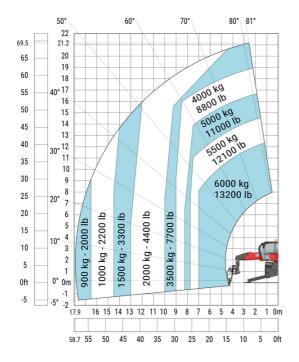

| m5  | 0.43 m  |

#### MRT-X 2260 - Load chart

#### Machine on tyres with forks Metric



## Machine on lowered stabilisers with forks (CAF) Metric



Machine on lowered stabilisers with winch 6000 kg (Metric) Machine on lowered stabilisers with 1500 kg jib with winch (Metric)





Machine on lowered stabilisers with extensible jib with winch (Metric)

Machine on lowered stabilisers with hook 6000 kg (Metric)



# Machine on lowered stabilisers with 365 kg platform Metric Machine on lowered stabilisers with 1000 kg platform Metric





#### Machine on lowered stabilisers with 3D positive Metric

Machine on lowered stabilisers with 3D positive / negative Metric









#### **Head Office**

B.P. 249 - 430 rue de l'Aubinière 44150 Ancenis Cedex - France Tel: +33 (0)2 40 09 10 11 - Fax: +33 (0)2 40 09 10 97 www.manitou.com



This publication provides a description of the configuration versions and options for Manitou products, which may differ for equipment. The equipment presented in this brochure may be part of a series, as an option, or it may not be available,