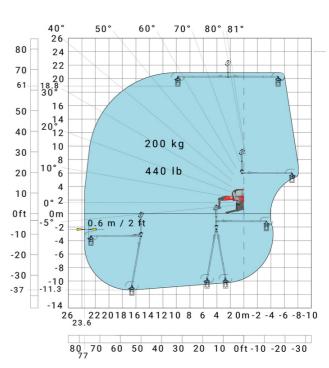

| m5  | 0.43 m  |

#### MRT-X 2260 - Load chart

#### Machine on tyres with forks Metric



## Machine on lowered stabilisers with forks (CAF) Metric



Machine on lowered stabilisers with winch 6000 kg (Metric) Machine on lowered stabilisers with 1500 kg jib with winch (Metric)





Machine on lowered stabilisers with extensible jib with winch (Metric)

Machine on lowered stabilisers with hook 6000 kg (Metric)



# Machine on lowered stabilisers with 365 kg platform Metric Machine on lowered stabilisers with 1000 kg platform Metric





#### Machine on lowered stabilisers with 3D positive Metric

Machine on lowered stabilisers with 3D positive / negative Metric









#### **Head Office**

B.P. 249 - 430 rue de l'Aubinière 44150 Ancenis Cedex - France Tel: +33 (0)2 40 09 10 11 - Fax: +33 (0)2 40 09 10 97 www.manitou.com



This publication provides a description of the configuration versions and options for Manitou products, which may differ for equipment. The equipment presented in this brochure may be part of a series, as an option, or it may not be available, depending on the versions. Manitou reserves the right, at any time and without notice, to amend the specifications described and represented. The specifications provided do not bind the manufacturer. For more details, please contact your Manitou agent. This is not a contractually binding document. The presentation of the products is not contractually binding. List of specifications non-exh