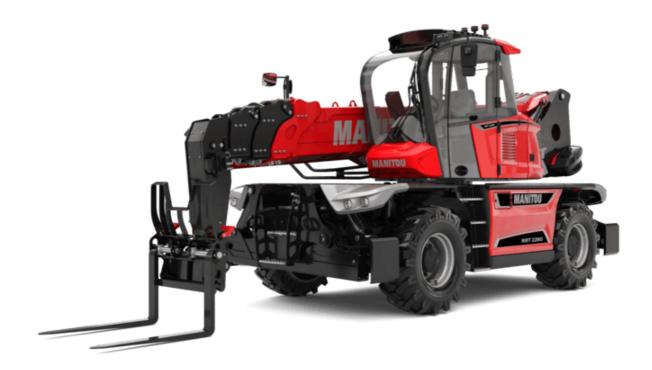

## MRT-X 2260 - Dimensional drawing

| Other data Control of the Control of |     | Metric  |
|--------------------------------------------------------------------------------------------------------------------------------------------------------------------------------------------------------------------------------------------------------------------------------------------------------------------------------------------------------------------------------------------------------------------------------------------------------------------------------------------------------------------------------------------------------------------------------------------------------------------------------------------------------------------------------------------------------------------------------------------------------------------------------------------------------------------------------------------------------------------------------------------------------------------------------------------------------------------------------------------------------------------------------------------------------------------------------------------------------------------------------------------------------------------------------------------------------------------------------------------------------------------------------------------------------------------------------------------------------------------------------------------------------------------------------------------------------------------------------------------------------------------------------------------------------------------------------------------------------------------------------------------------------------------------------------------------------------------------------------------------------------------------------------------------------------------------------------------------------------------------------------------------------------------------------------------------------------------------------------------------------------------------------------------------------------------------------------------------------------------------------|-----|---------|
| Length of frame                                                                                                                                                                                                                                                                                                                                                                                                                                                                                                                                                                                                                                                                                                                                                                                                                                                                                                                                                                                                                                                                                                                                                                                                                                                                                                                                                                                                                                                                                                                                                                                                                                                                                                                                                                                                                                                                                                                                                                                                                                                                                                                | l14 | 5.69 m  |
| Wheelbase                                                                                                                                                                                                                                                                                                                                                                                                                                                                                                                                                                                                                                                                                                                                                                                                                                                                                                                                                                                                                                                                                                                                                                                                                                                                                                                                                                                                                                                                                                                                                                                                                                                                                                                                                                                                                                                                                                                                                                                                                                                                                                                      | у   | 3.05 m  |
| Ground clearance                                                                                                                                                                                                                                                                                                                                                                                                                                                                                                                                                                                                                                                                                                                                                                                                                                                                                                                                                                                                                                                                                                                                                                                                                                                                                                                                                                                                                                                                                                                                                                                                                                                                                                                                                                                                                                                                                                                                                                                                                                                                                                               | m4  | 0.38 m  |
| Counterweight offset (turret at 90°)                                                                                                                                                                                                                                                                                                                                                                                                                                                                                                                                                                                                                                                                                                                                                                                                                                                                                                                                                                                                                                                                                                                                                                                                                                                                                                                                                                                                                                                                                                                                                                                                                                                                                                                                                                                                                                                                                                                                                                                                                                                                                           | a7  | 2.97 m  |
| Tilt-up angle                                                                                                                                                                                                                                                                                                                                                                                                                                                                                                                                                                                                                                                                                                                                                                                                                                                                                                                                                                                                                                                                                                                                                                                                                                                                                                                                                                                                                                                                                                                                                                                                                                                                                                                                                                                                                                                                                                                                                                                                                                                                                                                  | a4  | 12 °    |
| Tilt-down angle                                                                                                                                                                                                                                                                                                                                                                                                                                                                                                                                                                                                                                                                                                                                                                                                                                                                                                                                                                                                                                                                                                                                                                                                                                                                                                                                                                                                                                                                                                                                                                                                                                                                                                                                                                                                                                                                                                                                                                                                                                                                                                                | a5  | 110 °   |
| Overall length at stabilisers                                                                                                                                                                                                                                                                                                                                                                                                                                                                                                                                                                                                                                                                                                                                                                                                                                                                                                                                                                                                                                                                                                                                                                                                                                                                                                                                                                                                                                                                                                                                                                                                                                                                                                                                                                                                                                                                                                                                                                                                                                                                                                  | l12 | 5.30 m  |
| External turning radius (over tyres)                                                                                                                                                                                                                                                                                                                                                                                                                                                                                                                                                                                                                                                                                                                                                                                                                                                                                                                                                                                                                                                                                                                                                                                                                                                                                                                                                                                                                                                                                                                                                                                                                                                                                                                                                                                                                                                                                                                                                                                                                                                                                           | Wa1 | 4.46 m  |
| Overall width with stabilisers extended                                                                                                                                                                                                                                                                                                                                                                                                                                                                                                                                                                                                                                                                                                                                                                                                                                                                                                                                                                                                                                                                                                                                                                                                                                                                                                                                                                                                                                                                                                                                                                                                                                                                                                                                                                                                                                                                                                                                                                                                                                                                                        | b7  | 5.79 m  |
| Overall height                                                                                                                                                                                                                                                                                                                                                                                                                                                                                                                                                                                                                                                                                                                                                                                                                                                                                                                                                                                                                                                                                                                                                                                                                                                                                                                                                                                                                                                                                                                                                                                                                                                                                                                                                                                                                                                                                                                                                                                                                                                                                                                 | h17 | 3.10 m  |
| Frame leveling corrector                                                                                                                                                                                                                                                                                                                                                                                                                                                                                                                                                                                                                                                                                                                                                                                                                                                                                                                                                                                                                                                                                                                                                                                                                                                                                                                                                                                                                                                                                                                                                                                                                                                                                                                                                                                                                                                                                                                                                                                                                                                                                                       | a9  | +/- 7 ° |
| Ground clearance under front tires on stabilizers                                                                                                                                                                                                                                                                                                                                                                                                                                                                                                                                                                                                                                                                                                                                                                                                                                                                                                                                                                                                                                                                                                                                                                                                                                                                                                                                                                                                                                                                                                                                                                                                                                                                                                                                                                                                                                                                                                                                                                                                                                                                              | m5  | 0.43 m  |