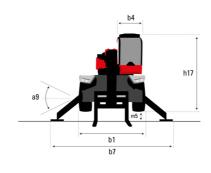

## MRT-X 2260 - Dimensional drawing

| Other data Control of the Control of |     | Metric  |
|--------------------------------------------------------------------------------------------------------------------------------------------------------------------------------------------------------------------------------------------------------------------------------------------------------------------------------------------------------------------------------------------------------------------------------------------------------------------------------------------------------------------------------------------------------------------------------------------------------------------------------------------------------------------------------------------------------------------------------------------------------------------------------------------------------------------------------------------------------------------------------------------------------------------------------------------------------------------------------------------------------------------------------------------------------------------------------------------------------------------------------------------------------------------------------------------------------------------------------------------------------------------------------------------------------------------------------------------------------------------------------------------------------------------------------------------------------------------------------------------------------------------------------------------------------------------------------------------------------------------------------------------------------------------------------------------------------------------------------------------------------------------------------------------------------------------------------------------------------------------------------------------------------------------------------------------------------------------------------------------------------------------------------------------------------------------------------------------------------------------------------|-----|---------|
| Length of frame                                                                                                                                                                                                                                                                                                                                                                                                                                                                                                                                                                                                                                                                                                                                                                                                                                                                                                                                                                                                                                                                                                                                                                                                                                                                                                                                                                                                                                                                                                                                                                                                                                                                                                                                                                                                                                                                                                                                                                                                                                                                                                                | l14 | 5.69 m  |
| Wheelbase                                                                                                                                                                                                                                                                                                                                                                                                                                                                                                                                                                                                                                                                                                                                                                                                                                                                                                                                                                                                                                                                                                                                                                                                                                                                                                                                                                                                                                                                                                                                                                                                                                                                                                                                                                                                                                                                                                                                                                                                                                                                                                                      | у   | 3.05 m  |
| Ground clearance                                                                                                                                                                                                                                                                                                                                                                                                                                                                                                                                                                                                                                                                                                                                                                                                                                                                                                                                                                                                                                                                                                                                                                                                                                                                                                                                                                                                                                                                                                                                                                                                                                                                                                                                                                                                                                                                                                                                                                                                                                                                                                               | m4  | 0.38 m  |
| Counterweight offset (turret at 90°)                                                                                                                                                                                                                                                                                                                                                                                                                                                                                                                                                                                                                                                                                                                                                                                                                                                                                                                                                                                                                                                                                                                                                                                                                                                                                                                                                                                                                                                                                                                                                                                                                                                                                                                                                                                                                                                                                                                                                                                                                                                                                           | a7  | 2.97 m  |
| Tilt-up angle                                                                                                                                                                                                                                                                                                                                                                                                                                                                                                                                                                                                                                                                                                                                                                                                                                                                                                                                                                                                                                                                                                                                                                                                                                                                                                                                                                                                                                                                                                                                                                                                                                                                                                                                                                                                                                                                                                                                                                                                                                                                                                                  | a4  | 12 °    |
| Tilt-down angle                                                                                                                                                                                                                                                                                                                                                                                                                                                                                                                                                                                                                                                                                                                                                                                                                                                                                                                                                                                                                                                                                                                                                                                                                                                                                                                                                                                                                                                                                                                                                                                                                                                                                                                                                                                                                                                                                                                                                                                                                                                                                                                | a5  | 110 °   |
| Overall length at stabilisers                                                                                                                                                                                                                                                                                                                                                                                                                                                                                                                                                                                                                                                                                                                                                                                                                                                                                                                                                                                                                                                                                                                                                                                                                                                                                                                                                                                                                                                                                                                                                                                                                                                                                                                                                                                                                                                                                                                                                                                                                                                                                                  | l12 | 5.30 m  |
| External turning radius (over tyres)                                                                                                                                                                                                                                                                                                                                                                                                                                                                                                                                                                                                                                                                                                                                                                                                                                                                                                                                                                                                                                                                                                                                                                                                                                                                                                                                                                                                                                                                                                                                                                                                                                                                                                                                                                                                                                                                                                                                                                                                                                                                                           | Wa1 | 4.46 m  |
| Overall width with stabilisers extended                                                                                                                                                                                                                                                                                                                                                                                                                                                                                                                                                                                                                                                                                                                                                                                                                                                                                                                                                                                                                                                                                                                                                                                                                                                                                                                                                                                                                                                                                                                                                                                                                                                                                                                                                                                                                                                                                                                                                                                                                                                                                        | b7  | 5.79 m  |
| Overall height                                                                                                                                                                                                                                                                                                                                                                                                                                                                                                                                                                                                                                                                                                                                                                                                                                                                                                                                                                                                                                                                                                                                                                                                                                                                                                                                                                                                                                                                                                                                                                                                                                                                                                                                                                                                                                                                                                                                                                                                                                                                                                                 | h17 | 3.10 m  |
| Frame leveling corrector                                                                                                                                                                                                                                                                                                                                                                                                                                                                                                                                                                                                                                                                                                                                                                                                                                                                                                                                                                                                                                                                                                                                                                                                                                                                                                                                                                                                                                                                                                                                                                                                                                                                                                                                                                                                                                                                                                                                                                                                                                                                                                       | a9  | +/- 7 ° |
| Ground clearance under front tires on stabilizers                                                                                                                                                                                                                                                                                                                                                                                                                                                                                                                                                                                                                                                                                                                                                                                                                                                                                                                                                                                                                                                                                                                                                                                                                                                                                                                                                                                                                                                                                                                                                                                                                                                                                                                                                                                                                                                                                                                                                                                                                                                                              | m5  | 0.43 m  |