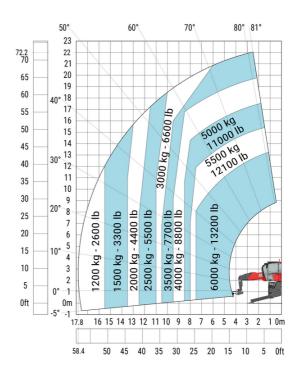

| m5  | 0.43 m  |

#### MRT-X 2260 - Load chart

#### Machine on tyres with forks Metric



## Machine on lowered stabilisers with forks (CAF) Metric



Machine on lowered stabilisers with winch 6000 kg (Metric) Machine on lowered stabilisers with 1500 kg jib with winch (Metric)





Machine on lowered stabilisers with extensible jib with winch (Metric)

Machine on lowered stabilisers with hook 6000 kg (Metric)



# Machine on lowered stabilisers with 365 kg platform Metric Machine on lowered stabilisers with 1000 kg platform Metric





#### Machine on lowered stabilisers with 3D positive Metric

Machine on lowered stabilisers with 3D positive / negative Metric









#### **Head Office**

B.P. 249 - 430 rue de l'Aubinière 44150 Ancenis Cedex - France Tel: +33 (0)2 40 09 10 11 - Fax: +33 (0)2 40 09 10 97 www.manitou.com



This publication provides a description of the configuration versions and options for Manitou products, which may differ for equipment. The equipment presented in this brochure may be part of a series, as an option, or it may not be available, depending on the versions. Manitou reserves the right, at any time and without notice, to amend the specifications described and repre