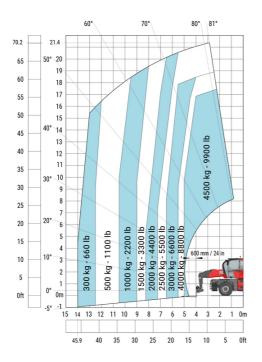

| m5  | 0.43 m  |

#### MRT-X 2260 - Load chart

#### Machine on tyres with forks Metric



## Machine on lowered stabilisers with forks (CAF) Metric



Machine on lowered stabilisers with winch 6000 kg (Metric) Machine on lowered stabilisers with 1500 kg jib with winch (Metric)





Machine on lowered stabilisers with extensible jib with winch (Metric)

Machine on lowered stabilisers with hook 6000 kg (Metric)



# Machine on lowered stabilisers with 365 kg platform Metric Machine on lowered stabilisers with 1000 kg platform Metric





#### Machine on lowered stabilisers with 3D positive Metric

Machine on lowered stabilisers with 3D positive / negative Metric









#### **Head Office**

B.P. 249 - 430 rue de l'Aubinière 44150 Ancenis Cedex - France Tel: +33 (0)2 40 09 10 11 - Fax: +33 (0)2 40 09 10 97 www.manitou.com



This publication provides a description of the confi