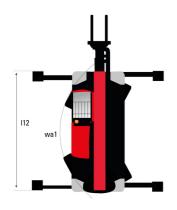

## MRT-X 2260 - Dimensional drawing

| Other data Control of the Control of |     | Metric  |
|--------------------------------------------------------------------------------------------------------------------------------------------------------------------------------------------------------------------------------------------------------------------------------------------------------------------------------------------------------------------------------------------------------------------------------------------------------------------------------------------------------------------------------------------------------------------------------------------------------------------------------------------------------------------------------------------------------------------------------------------------------------------------------------------------------------------------------------------------------------------------------------------------------------------------------------------------------------------------------------------------------------------------------------------------------------------------------------------------------------------------------------------------------------------------------------------------------------------------------------------------------------------------------------------------------------------------------------------------------------------------------------------------------------------------------------------------------------------------------------------------------------------------------------------------------------------------------------------------------------------------------------------------------------------------------------------------------------------------------------------------------------------------------------------------------------------------------------------------------------------------------------------------------------------------------------------------------------------------------------------------------------------------------------------------------------------------------------------------------------------------------|-----|---------|
| Length of frame                                                                                                                                                                                                                                                                                                                                                                                                                                                                                                                                                                                                                                                                                                                                                                                                                                                                                                                                                                                                                                                                                                                                                                                                                                                                                                                                                                                                                                                                                                                                                                                                                                                                                                                                                                                                                                                                                                                                                                                                                                                                                                                | l14 | 5.69 m  |
| Wheelbase                                                                                                                                                                                                                                                                                                                                                                                                                                                                                                                                                                                                                                                                                                                                                                                                                                                                                                                                                                                                                                                                                                                                                                                                                                                                                                                                                                                                                                                                                                                                                                                                                                                                                                                                                                                                                                                                                                                                                                                                                                                                                                                      | у   | 3.05 m  |
| Ground clearance                                                                                                                                                                                                                                                                                                                                                                                                                                                                                                                                                                                                                                                                                                                                                                                                                                                                                                                                                                                                                                                                                                                                                                                                                                                                                                                                                                                                                                                                                                                                                                                                                                                                                                                                                                                                                                                                                                                                                                                                                                                                                                               | m4  | 0.38 m  |
| Counterweight offset (turret at 90°)                                                                                                                                                                                                                                                                                                                                                                                                                                                                                                                                                                                                                                                                                                                                                                                                                                                                                                                                                                                                                                                                                                                                                                                                                                                                                                                                                                                                                                                                                                                                                                                                                                                                                                                                                                                                                                                                                                                                                                                                                                                                                           | a7  | 2.97 m  |
| Tilt-up angle                                                                                                                                                                                                                                                                                                                                                                                                                                                                                                                                                                                                                                                                                                                                                                                                                                                                                                                                                                                                                                                                                                                                                                                                                                                                                                                                                                                                                                                                                                                                                                                                                                                                                                                                                                                                                                                                                                                                                                                                                                                                                                                  | a4  | 12 °    |
| Tilt-down angle                                                                                                                                                                                                                                                                                                                                                                                                                                                                                                                                                                                                                                                                                                                                                                                                                                                                                                                                                                                                                                                                                                                                                                                                                                                                                                                                                                                                                                                                                                                                                                                                                                                                                                                                                                                                                                                                                                                                                                                                                                                                                                                | a5  | 110 °   |
| Overall length at stabilisers                                                                                                                                                                                                                                                                                                                                                                                                                                                                                                                                                                                                                                                                                                                                                                                                                                                                                                                                                                                                                                                                                                                                                                                                                                                                                                                                                                                                                                                                                                                                                                                                                                                                                                                                                                                                                                                                                                                                                                                                                                                                                                  | l12 | 5.30 m  |
| External turning radius (over tyres)                                                                                                                                                                                                                                                                                                                                                                                                                                                                                                                                                                                                                                                                                                                                                                                                                                                                                                                                                                                                                                                                                                                                                                                                                                                                                                                                                                                                                                                                                                                                                                                                                                                                                                                                                                                                                                                                                                                                                                                                                                                                                           | Wa1 | 4.46 m  |
| Overall width with stabilisers extended                                                                                                                                                                                                                                                                                                                                                                                                                                                                                                                                                                                                                                                                                                                                                                                                                                                                                                                                                                                                                                                                                                                                                                                                                                                                                                                                                                                                                                                                                                                                                                                                                                                                                                                                                                                                                                                                                                                                                                                                                                                                                        | b7  | 5.79 m  |
| Overall height                                                                                                                                                                                                                                                                                                                                                                                                                                                                                                                                                                                                                                                                                                                                                                                                                                                                                                                                                                                                                                                                                                                                                                                                                                                                                                                                                                                                                                                                                                                                                                                                                                                                                                                                                                                                                                                                                                                                                                                                                                                                                                                 | h17 | 3.10 m  |
| Frame leveling corrector                                                                                                                                                                                                                                                                                                                                                                                                                                                                                                                                                                                                                                                                                                                                                                                                                                                                                                                                                                                                                                                                                                                                                                                                                                                                                                                                                                                                                                                                                                                                                                                                                                                                                                                                                                                                                                                                                                                                                                                                                                                                                                       | a9  | +/- 7 ° |
| Ground clearance under front tires on stabilizers                                                                                                                                                                                                                                                                                                                                                                                                                                                                                                                                                                                                                                                                                                                                                                                                                                                                                                                                                                                                                                                                                                                                                                                                                                                                                                                                                                                                                                                                                                                                                                                                                                                                                                                                                                                                                                                                                                                                                                                                                                                                              | m5  | 0.43 m  |