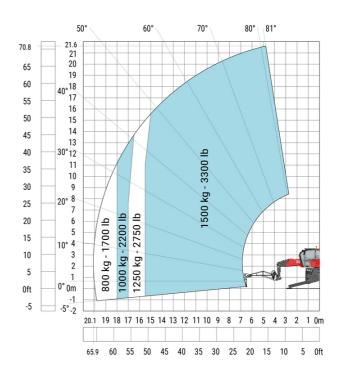

# Machine on lowered stabilisers with 365 kg platform Metric Machine on lowered stabilisers with 1000 kg platform Metric