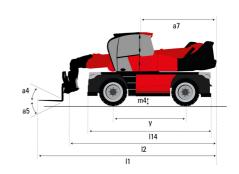

#### **VISION** +

|                                                                |       | reated on May 3, 2024 at 7:01:45 AM                  |
|----------------------------------------------------------------|-------|------------------------------------------------------|
| Capacities                                                     |       | Metric                                               |
| fax. capacity                                                  |       | 6000 kg                                              |
| ax. lifting height                                             |       | 21.80 m                                              |
| lax. outreach                                                  |       | 18.20 m                                              |
| leight and dimensions                                          |       |                                                      |
| verall length (with forks)                                     | I1    | 8.17 m                                               |
| ength to face of forks                                         | 12    | 6.97 m                                               |
| verall width                                                   | b1    | 2.50 m                                               |
| verall height                                                  | h17   | 3.10 m                                               |
| verall cab width                                               | b4    | 0.96 m                                               |
| round clearance                                                | m4    | 0.38 m                                               |
| heelbase                                                       | у     | 3.05 m                                               |
| It-up angle                                                    | a4    | 12 °                                                 |
| It-down angle                                                  | a5    | 110 °                                                |
| urret rotation                                                 | uo    | 360 °                                                |
| verall weight                                                  |       | 18000 kg                                             |
| •                                                              | 1/2/2 |                                                      |
| orks length / width / section                                  | l/e/s | 1200 mm x 100 mm x 60 mm                             |
| heels                                                          |       | 445/45 P00 5                                         |
| andard tires                                                   |       | 445/65 R22,5                                         |
| ive wheels (front / rear)                                      |       | 2/2                                                  |
| teering mode                                                   |       | 2 wheel steer, 4 wheel steer, Crab mode              |
| abilisers                                                      |       |                                                      |
| abs Type                                                       |       | Telescopic Duplex                                    |
| ontrols with stabs                                             |       | Stabs Commands Individual or Simultaneous            |
| ngine                                                          |       |                                                      |
| ngine brand                                                    |       | Yanmar                                               |
| ngine norm                                                     |       | Stage IIIA                                           |
| ngine model                                                    |       | 4TN107FHT-6SMU1                                      |
| C. Engine power rating / Power                                 |       | 156 Hp / 115 kW                                      |
| ax. torque / Engine rotation (min)                             |       | 602 Nm @ 1500 rpm                                    |
| umber of cylinders - Capacity of cylinders                     |       | 4 - 4567 cm <sup>3</sup>                             |
| ngine cooling system                                           |       | Water cooled                                         |
| lectric circuit                                                |       |                                                      |
| umber of batteries / Battery voltage                           |       | 2 x 12 V                                             |
| 2V Battery capacity                                            |       | 120 Ah                                               |
| attery starting current                                        |       | (EN)850 A                                            |
| ransmission                                                    |       | (LIV)000 A                                           |
|                                                                |       | Understatio                                          |
| ransmission type                                               |       | Hydrostatic                                          |
| earbox / Number of gears (forward) / Number of gears (reverse) |       | Speedshift / 2 / 2                                   |
| ax. travel speed                                               |       | 40 km/h                                              |
| rawbar pull                                                    |       | 8600 daN                                             |
| arking brake                                                   |       | Automatic negative parking brake                     |
| ervice brake                                                   |       | Oil-immersed multi-discs braking on front & re axles |
| erformances                                                    |       | dxics                                                |
|                                                                |       | 40.40 % / 45.50 %                                    |
| radeability (laden / unladen)                                  |       | 40.40 % / 45.50 %                                    |
| ydraulics                                                      |       |                                                      |
| ydraulic pump type                                             |       | Variable displacement pump                           |
| ydraulic flow                                                  |       | 185 l/min                                            |
| ydraulic Pressure                                              |       | 350 bar                                              |
| nk capacities                                                  |       |                                                      |
| igine oil                                                      |       | 13 l                                                 |
| draulic oil                                                    |       | 260 l                                                |
| el tank                                                        |       | 270 I                                                |
| sise and vibration                                             |       |                                                      |
| ise at driving position (LpA)                                  |       | 68 dB                                                |
| oise to environment (LwA)                                      |       | 108 dB                                               |
| bration to whole hand/arm                                      |       | < 2.50 m/s²                                          |
| iscellaneous                                                   |       |                                                      |
| teering wheels (front / rear)                                  |       | 2/2                                                  |
| ontrols                                                        |       | 2 Joysticks                                          |
| afety cab homologation                                         |       | ROPS - FOPS level 2 cab                              |
| ttachment recognition system (E-Reco)                          |       | Standard                                             |

## MRT-X 2260 - Dimensional drawing

| Other data Control of the Control of |     | Metric  |
|--------------------------------------------------------------------------------------------------------------------------------------------------------------------------------------------------------------------------------------------------------------------------------------------------------------------------------------------------------------------------------------------------------------------------------------------------------------------------------------------------------------------------------------------------------------------------------------------------------------------------------------------------------------------------------------------------------------------------------------------------------------------------------------------------------------------------------------------------------------------------------------------------------------------------------------------------------------------------------------------------------------------------------------------------------------------------------------------------------------------------------------------------------------------------------------------------------------------------------------------------------------------------------------------------------------------------------------------------------------------------------------------------------------------------------------------------------------------------------------------------------------------------------------------------------------------------------------------------------------------------------------------------------------------------------------------------------------------------------------------------------------------------------------------------------------------------------------------------------------------------------------------------------------------------------------------------------------------------------------------------------------------------------------------------------------------------------------------------------------------------------|-----|---------|
| Length of frame                                                                                                                                                                                                                                                                                                                                                                                                                                                                                                                                                                                                                                                                                                                                                                                                                                                                                                                                                                                                                                                                                                                                                                                                                                                                                                                                                                                                                                                                                                                                                                                                                                                                                                                                                                                                                                                                                                                                                                                                                                                                                                                | l14 | 5.69 m  |
| Wheelbase                                                                                                                                                                                                                                                                                                                                                                                                                                                                                                                                                                                                                                                                                                                                                                                                                                                                                                                                                                                                                                                                                                                                                                                                                                                                                                                                                                                                                                                                                                                                                                                                                                                                                                                                                                                                                                                                                                                                                                                                                                                                                                                      | у   | 3.05 m  |
| Ground clearance                                                                                                                                                                                                                                                                                                                                                                                                                                                                                                                                                                                                                                                                                                                                                                                                                                                                                                                                                                                                                                                                                                                                                                                                                                                                                                                                                                                                                                                                                                                                                                                                                                                                                                                                                                                                                                                                                                                                                                                                                                                                                                               | m4  | 0.38 m  |
| Counterweight offset (turret at 90°)                                                                                                                                                                                                                                                                                                                                                                                                                                                                                                                                                                                                                                                                                                                                                                                                                                                                                                                                                                                                                                                                                                                                                                                                                                                                                                                                                                                                                                                                                                                                                                                                                                                                                                                                                                                                                                                                                                                                                                                                                                                                                           | a7  | 2.97 m  |
| Tilt-up angle                                                                                                                                                                                                                                                                                                                                                                                                                                                                                                                                                                                                                                                                                                                                                                                                                                                                                                                                                                                                                                                                                                                                                                                                                                                                                                                                                                                                                                                                                                                                                                                                                                                                                                                                                                                                                                                                                                                                                                                                                                                                                                                  | a4  | 12 °    |
| Tilt-down angle                                                                                                                                                                                                                                                                                                                                                                                                                                                                                                                                                                                                                                                                                                                                                                                                                                                                                                                                                                                                                                                                                                                                                                                                                                                                                                                                                                                                                                                                                                                                                                                                                                                                                                                                                                                                                                                                                                                                                                                                                                                                                                                | a5  | 110 °   |
| Overall length at stabilisers                                                                                                                                                                                                                                                                                                                                                                                                                                                                                                                                                                                                                                                                                                                                                                                                                                                                                                                                                                                                                                                                                                                                                                                                                                                                                                                                                                                                                                                                                                                                                                                                                                                                                                                                                                                                                                                                                                                                                                                                                                                                                                  | l12 | 5.30 m  |
| External turning radius (over tyres)                                                                                                                                                                                                                                                                                                                                                                                                                                                                                                                                                                                                                                                                                                                                                                                                                                                                                                                                                                                                                                                                                                                                                                                                                                                                                                                                                                                                                                                                                                                                                                                                                                                                                                                                                                                                                                                                                                                                                                                                                                                                                           | Wa1 | 4.46 m  |
| Overall width with stabilisers extended                                                                                                                                                                                                                                                                                                                                                                                                                                                                                                                                                                                                                                                                                                                                                                                                                                                                                                                                                                                                                                                                                                                                                                                                                                                                                                                                                                                                                                                                                                                                                                                                                                                                                                                                                                                                                                                                                                                                                                                                                                                                                        | b7  | 5.79 m  |
| Overall height                                                                                                                                                                                                                                                                                                                                                                                                                                                                                                                                                                                                                                                                                                                                                                                                                                                                                                                                                                                                                                                                                                                                                                                                                                                                                                                                                                                                                                                                                                                                                                                                                                                                                                                                                                                                                                                                                                                                                                                                                                                                                                                 | h17 | 3.10 m  |
| Frame leveling corrector                                                                                                                                                                                                                                                                                                                                                                                                                                                                                                                                                                                                                                                                                                                                                                                                                                                                                                                                                                                                                                                                                                                                                                                                                                                                                                                                                                                                                                                                                                                                                                                                                                                                                                                                                                                                                                                                                                                                                                                                                                                                                                       | a9  | +/- 7 ° |
| Ground clearance under front tires on stabilizers                                                                                                                                                                                                                                                                                                                                                                                                                                                                                                                                                                                                                                                                                                                                                                                                                                                                                                                                                                                                                                                                                                                                                                                                                                                                                                                                                                                                                                                                                                                                                                                                                                                                                                                                                                                                                                                                                                                                                                                                                                                                              | m5  | 0.43 m  |