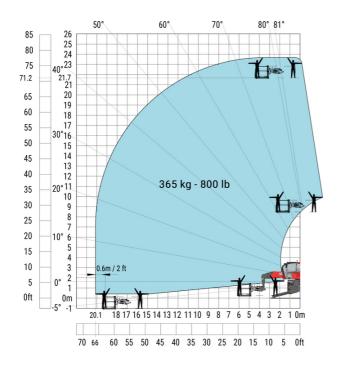

# Machine on lowered stabilisers with 365 kg platform Metric Machine on lowered stabilisers with 1000 kg platform Metric