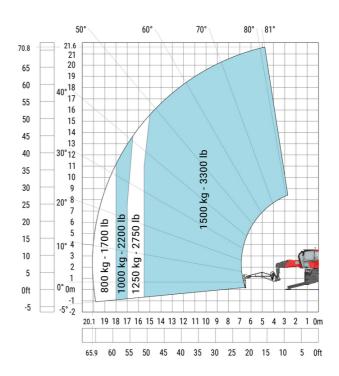

#### MRT-X 2260 - Load chart

50° 60° 81° 70° 80° 21.4 70.2 20 65 19 40° 18 17 55 16 50 15 14 45 13 40 30° 12 35 10 30 800 kg - 1700 lb 20° 8 25 7 6 5 4 ) kg - 880 lb ) kg - 1100 lb ) kg - 1500 lb 20 15 10 3 0ft -5 -2 23 22 21 20 19 18 17 16 15 14 13 12 11 10 9 4 3 8 80.4 75 70 65 60 55 50 45 40 35 30 25 20 15 10