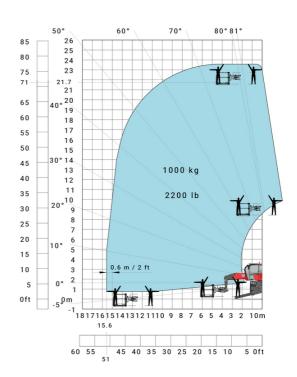

# Machine on lowered stabilisers with 365 kg platform Metric Machine on lowered stabilisers with 1000 kg platform Metric