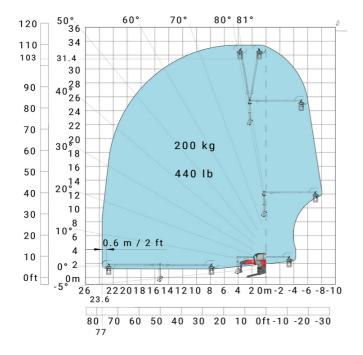

50° 60° 81° 70° 80° 21.4 70.2 20 65 19 40° 18 17 55 16 50 15 14 45 13 40 30° 12 35 10 30 800 kg - 1700 lb 20° 8 25 7 6 5 4 ) kg - 880 lb ) kg - 1100 lb ) kg - 1500 lb 20 15 10 3 0ft -5 -2 23 22 21 20 19 18 17 16 15 14 13 12 11 10 9 4 3 8 80.4 75 70 65 60 55 50 45 40 35 30 25 20 15 10