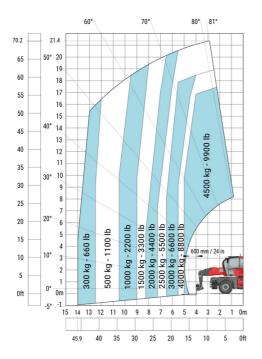

|
| m4  | 0.38 m                                               |
| a7  | 2.97 m                                               |
| a4  | 12 °                                                 |
| a5  | 110 °                                                |
| I12 | 5.30 m                                               |
| Wa1 | 4.46 m                                               |
| b7  | 5.79 m                                               |
| h17 | 3.10 m                                               |
| a9  | +/- 7 °                                              |
| m5  | 0.43 m                                               |
|     | y<br>m4<br>a7<br>a4<br>a5<br>l12<br>Wa1<br>b7<br>h17 |

#### MRT-X 2260 - Load chart

#### Machine on tyres with forks Metric



### Machine on lowered stabilisers with forks (CAF) Metric



Machine on lowered stabilisers with winch 6000 kg (Metric) Machine on lowered stabilisers with 1500 kg jib with winch (Metric)





Machine on lowered stabilisers with extensible jib with winch (Metric)

50° 60° 81° 70° 80° 21.4 70.2 20 65 19 40° 18 17 55 16 50 15 14 45 13 40 30° 12 35 10 30 800 kg - 1700 lb 20° 8 25 7 6 5 4 ) kg - 880 lb ) kg - 1100 lb ) kg - 1500 lb 20 15 10 3 0ft -5 -2 23 22 21 20 19 18 17 16 15 14 13 12 11 10 9 4 3 8 80.4 75 70 65 60 55 50 45 40 35 30 25 20 15 10

Machine on lowered stabilisers with hook 6000 kg (Metric)



# Machine on lowered stabilisers with 365 kg platform Metric Machine on lowered stabilisers with 1000 kg platform Metric





#### Machine on lowered stabilisers with 3D positive Metric