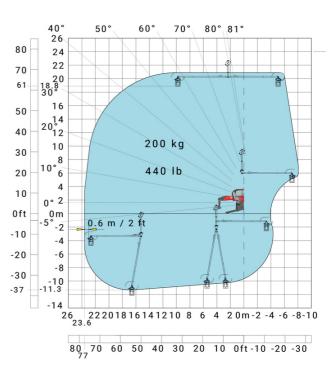

on lowered stabilisers with winch 6000 kg (Metric) Machine on lowered stabilisers with 1500 kg jib with winch (Metric)





Machine on lowered stabilisers with extensible jib with winch (Metric)

50° 60° 81° 70° 80° 21.4 70.2 20 65 19 40° 18 17 55 16 50 15 14 45 13 40 30° 12 35 10 30 800 kg - 1700 lb 20° 8 25 7 6 5 4 ) kg - 880 lb ) kg - 1100 lb ) kg - 1500 lb 20 15 10 3 0ft -5 -2 23 22 21 20 19 18 17 16 15 14 13 12 11 10 9 4 3 8 80.4 75 70 65 60 55 50 45 40 35 30 25 20 15 10

Machine on lowered stabilisers with hook 6000 kg (Metric)



# Machine on lowered stabilisers with 365 kg platform Metric Machine on lowered stabilisers with 1000 kg platform Metric





#### Machine on lowered stabilisers with 3D positive Metric

Machine on lowered stabilisers with 3D positive / negative Metric









#### **Head Office**

B.P. 249 - 430 rue de l'Aubinière 44150 Ancenis Cedex - France Tel: +33 (0)2 40 09 10 11 - Fax: +33 (0)2 40 09 10 97 www.manitou.com



This publication provides a description of the configuration versions and options for Manitou products, which may differ for equipment. The equipment presented in this brochure may be part of a series, as an option, or it may not be available, depending on the versions. Manitou reserves the right, at any time and without notice, to amend the specifications described and represented. The specifications provided do not bind the manufacturer. For more details, please contact your Manitou agent. This is not a contractually binding document. The presentation of the products is not contractually binding. List of specifications non-exh