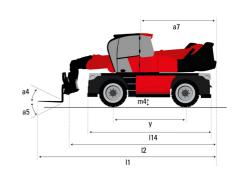

## MRT-X 2260 - Dimensional drawing

|     | Metric                                               |
|-----|------------------------------------------------------|
| I14 | 5.69 m                                               |
| у   | 3.05 m                                               |
| m4  | 0.38 m                                               |
| a7  | 2.97 m                                               |
| a4  | 12 °                                                 |
| a5  | 110 °                                                |
| I12 | 5.30 m                                               |
| Wa1 | 4.46 m                                               |
| b7  | 5.79 m                                               |
| h17 | 3.10 m                                               |
| a9  | +/- 7 °                                              |
| m5  | 0.43 m                                               |
|     | y<br>m4<br>a7<br>a4<br>a5<br>l12<br>Wa1<br>b7<br>h17 |