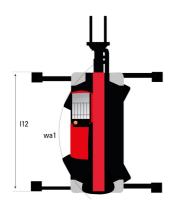

## MRT-X 2260 - Dimensional drawing

|     | Metric                                               |
|-----|------------------------------------------------------|
| I14 | 5.69 m                                               |
| у   | 3.05 m                                               |
| m4  | 0.38 m                                               |
| a7  | 2.97 m                                               |
| a4  | 12 °                                                 |
| a5  | 110 °                                                |
| I12 | 5.30 m                                               |
| Wa1 | 4.46 m                                               |
| b7  | 5.79 m                                               |
| h17 | 3.10 m                                               |
| a9  | +/- 7 °                                              |
| m5  | 0.43 m                                               |
|     | y<br>m4<br>a7<br>a4<br>a5<br>l12<br>Wa1<br>b7<br>h17 |