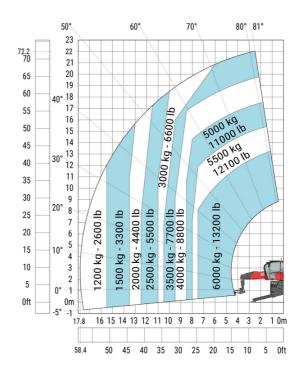

3 m                                               |
|     | y<br>m4<br>a7<br>a4<br>a5<br>l12<br>Wa1<br>b7<br>h17 |

#### MRT-X 2260 - Load chart

#### Machine on tyres with forks Metric



### Machine on lowered stabilisers with forks (CAF) Metric



Machine on lowered stabilisers with winch 6000 kg (Metric) Machine on lowered stabilisers with 1500 kg jib with winch (Metric)





Machine on lowered stabilisers with extensible jib with winch (Metric)

50° 60° 81° 70° 80° 21.4 70.2 20 65 19 40° 18 17 55 16 50 15 14 45 13 40 30° 12 35 10 30 800 kg - 1700 lb 20° 8 25 7 6 5 4 ) kg - 880 lb ) kg - 1100 lb ) kg - 1500 lb 20 15 10 3 0ft -5 -2 23 22 21 20 19 18 17 16 15 14 13 12 11 10 9 4 3 8 80.4 75 70 65 60 55 50 45 40 35 30 25 20 15 10

Machine on lowered stabilisers with hook 6000 kg (Metric)



# Machine on lowered stabilisers with 365 kg platform Metric Machine on lowered stabilisers with 1000 kg platform Metric





#### Machine on lowered stabilisers with 3D positive Metric

Machine on lowered stabilisers with 3D positive / negative Metric









#### **Head Office**

B.P. 249 - 430 rue de l'Aubinière 44150 Ancenis Cedex - France Tel: +33 (0)2 40 09 10 11 - Fax: +33 (0)2 40 09 10 97 www.manitou.com



This publication provides a description of the configuration versions and options for Manitou products, which may differ for equipment. The equipment presented in this brochure may be part of a series, as an option, or it may not be available, depending on the versions. Manitou reserves the right, at any time and without notice, to amend the specifications described and repre