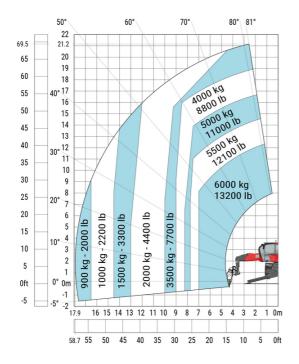

#### MRT-X 2260 - Load chart

Machine on lowered stabilisers with hook 6000 kg (Metric)