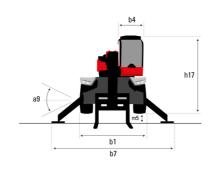

## MRT-X 2260 - Dimensional drawing

|     | Metric                                               |
|-----|------------------------------------------------------|
| I14 | 5.69 m                                               |
| у   | 3.05 m                                               |
| m4  | 0.38 m                                               |
| a7  | 2.97 m                                               |
| a4  | 12 °                                                 |
| a5  | 110 °                                                |
| I12 | 5.30 m                                               |
| Wa1 | 4.46 m                                               |
| b7  | 5.79 m                                               |
| h17 | 3.10 m                                               |
| a9  | +/- 7 °                                              |
| m5  | 0.43 m                                               |
|     | y<br>m4<br>a7<br>a4<br>a5<br>l12<br>Wa1<br>b7<br>h17 |