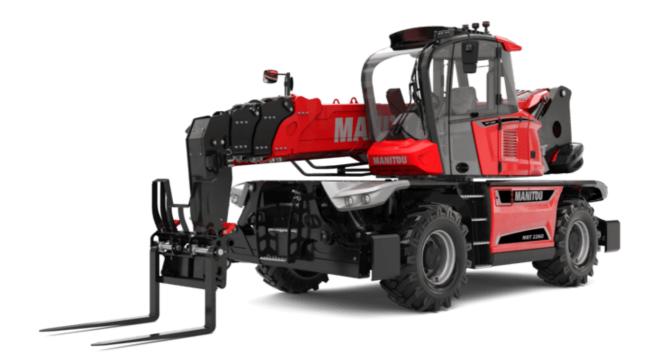

#### **VISION +**

|                                                                 | MRT-X 2260 Created on 6 May 2024 at 1:01:13 AM |
|-----------------------------------------------------------------|------------------------------------------------|
| Capacities                                                      | Metric                                         |
| Max. capacity                                                   | 6000 kg                                        |
| Max. lifting height                                             | 21.80 m                                        |
| Max. outreach                                                   | 18.20 m                                        |
| Weight and dimensions                                           |                                                |
| Overall length (with forks)                                     | l1 8.17 m                                      |
| Length to face of forks                                         | l2 6.97 m                                      |
| Overall width                                                   | b1 2.50 m                                      |
| Overall height                                                  | h17 3.10 m                                     |
| Overall cab width                                               | b4 0.96 m                                      |
| Ground clearance                                                | m4 0.38 m                                      |
| Wheelbase                                                       | y 3.05 m                                       |
| Tilt-up angle                                                   | a4 12 °                                        |
| Tilt-down angle                                                 | a5 110°                                        |
| Turret rotation                                                 | 360°                                           |
| Overall weight                                                  | 18000 kg                                       |
| Forks length / width / section                                  | I / e / s 1200 mm x 100 mm x 60 mm             |
| Wheels                                                          |                                                |
| Standard tires                                                  | 445/65 R22,5                                   |
| Drive wheels (front / rear)                                     | 2/2                                            |
| Steering mode                                                   | 2 wheel steer, 4 wheel steer, Crab mode        |
| Stabilisers                                                     |                                                |
| Stabs Type                                                      | Telescopic Duplex                              |
| Controls with stabs                                             | Stabs Commands Individual or Simultaneou       |
| Engine                                                          |                                                |
| Engine brand                                                    | Yanmar                                         |
| Engine norm                                                     | Stage IIIA                                     |
| Engine model                                                    | 4TN107FHT-6SMU1                                |
| I.C. Engine power rating / Power                                | 156 Hp / 115 kW                                |
| Max. torque / Engine rotation (min)                             | 602 Nm @ 1500 rpm                              |
| Number of cylinders - Capacity of cylinders                     | 4 - 4567 cm³                                   |
| Engine cooling system                                           | Water cooled                                   |
| Electric circuit                                                |                                                |
| Number of batteries / Battery voltage                           | 2 x 12 V                                       |
| 12V Battery capacity                                            | 120 Ah                                         |
| Battery starting current                                        | (EN)850 A                                      |
| Transmission                                                    |                                                |
| Transmission type                                               | Hydrostatic                                    |
| Gearbox / Number of gears (forward) / Number of gears (reverse) | Speedshift / 2 / 2                             |
| Max. travel speed                                               | 40 km/h                                        |
| Drawbar pull                                                    | 8600 daN                                       |
| Parking brake                                                   | Automatic negative parking brake               |
| Service brake                                                   | Oil-immersed multi-discs braking on front & r  |
|                                                                 | axles                                          |
| Performances                                                    |                                                |
| Gradeability (laden / unladen)                                  | 40.40 % / 45.50 %                              |
| Hydraulics                                                      |                                                |
| Hydraulic pump type                                             | Variable displacement pump                     |
| Hydraulic flow                                                  | 185 l/min                                      |
| Hydraulic Pressure                                              | 350 bar                                        |
| Tank capacities                                                 |                                                |
| Engine oil                                                      | 131                                            |
| Hydraulic oil                                                   | 260 1                                          |
| Fuel tank                                                       | 270                                            |
| Noise and vibration                                             |                                                |
| Noise at driving position (LpA)                                 | 68 dB                                          |
| Noise to environment (LwA)                                      | 108 dB                                         |
| Vibration to whole hand/arm                                     | < 2.50 m/s <sup>2</sup>                        |
| Miscellaneous                                                   |                                                |
| Steering wheels (front / rear)                                  | 2/2                                            |
| Controls                                                        | 2 Joysticks                                    |
| Safety cab homologation                                         | ROPS - FOPS level 2 cab                        |
| Attachment recognition system (E-Reco)                          | Standard                                       |