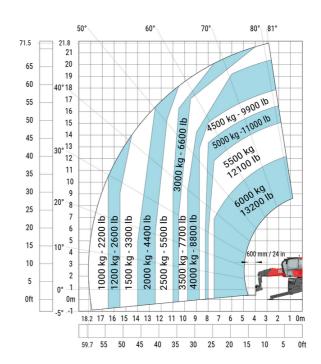

#### MRT-X 2260 - Load chart

### Machine on lowered stabilisers with forks (CAF) Metric

Machine on lowered stabilisers with winch 6000 kg (Metric) Machine on lowered stabilisers with 1500 kg jib with winch (Metric)

Machine on lowered stabilisers with extensible jib with winch (Metric)