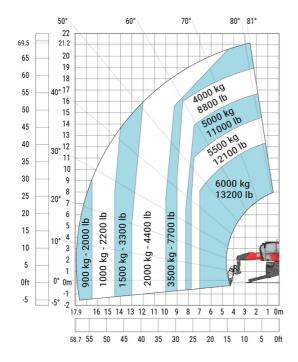

#### MRT-X 2260 - Load chart

Machine on lowered stabilisers with hook 6000 kg (Metric)