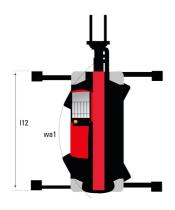

## MRT-X 2260 - Dimensional drawing

| Other data                                        |     | Metric  |
|---------------------------------------------------|-----|---------|
| Length of frame                                   | l14 | 5.69 m  |
| Wheelbase                                         | у   | 3.05 m  |
| Ground clearance                                  | m4  | 0.38 m  |
| Counterweight offset (turret at 90°)              | a7  | 2.97 m  |
| Tilt-up angle                                     | a4  | 12 °    |
| Tilt-down angle                                   | a5  | 110 °   |
| Overall length at stabilisers                     | l12 | 5.30 m  |
| External turning radius (over tyres)              | Wa1 | 4.46 m  |
| Overall width with stabilisers extended           | b7  | 5.79 m  |
| Overall height                                    | h17 | 3.10 m  |
| Frame leveling corrector                          | a9  | +/- 7 ° |
| Ground clearance under front tires on stabilizers | m5  | 0.43 m  |