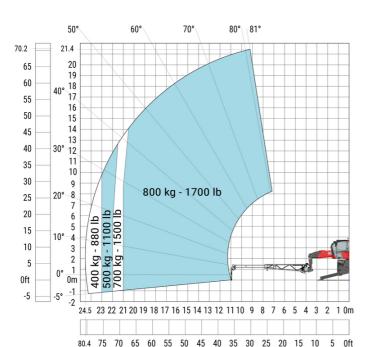

#### MRT-X 2260 - Load chart

Machine on lowered stabilisers with hook 6000 kg (Metric)