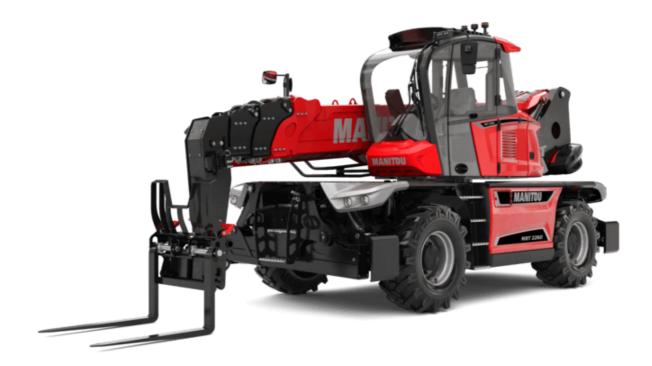

## MRT-X 2260 - Dimensional drawing

| Other data                                        |     | Metric  |
|---------------------------------------------------|-----|---------|
| Length of frame                                   | l14 | 5.69 m  |
| Wheelbase                                         | у   | 3.05 m  |
| Ground clearance                                  | m4  | 0.38 m  |
| Counterweight offset (turret at 90°)              | a7  | 2.97 m  |
| Tilt-up angle                                     | a4  | 12 °    |
| Tilt-down angle                                   | a5  | 110 °   |
| Overall length at stabilisers                     | l12 | 5.30 m  |
| External turning radius (over tyres)              | Wa1 | 4.46 m  |
| Overall width with stabilisers extended           | b7  | 5.79 m  |
| Overall height                                    | h17 | 3.10 m  |
| Frame leveling corrector                          | a9  | +/- 7 ° |
| Ground clearance under front tires on stabilizers | m5  | 0.43 m  |