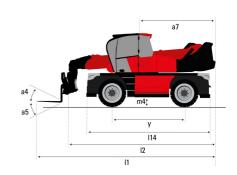

#### **VISION** +

|                                                                 | MRT-x 2260 Created on May 6, 2024 at 4:26:50 AM |
|-----------------------------------------------------------------|-------------------------------------------------|
| Capacities                                                      | Metric                                          |
| Max. capacity                                                   | 6000 kg                                         |
| Max. lifting height                                             | 21.80 m                                         |
| Max. outreach                                                   | 18.20 m                                         |
| Weight and dimensions                                           |                                                 |
| Overall length (with forks)                                     | l1 8.17 m                                       |
| Length to face of forks                                         | l2 6.97 m                                       |
| Overall width                                                   | b1 2.50 m                                       |
| Overall height                                                  | h17 3.10 m                                      |
| Overall cab width                                               | b4 0.96 m                                       |
| Ground clearance                                                | m4 0.38 m                                       |
| Wheelbase                                                       | y 3.05 m                                        |
| Tilt-up angle                                                   | a4 12 °                                         |
| Tilt-down angle                                                 | a5 110°                                         |
| Turret rotation                                                 | 360°                                            |
| Overall weight                                                  | 18000 kg                                        |
| Forks length / width / section                                  | I / e / s 1200 mm x 100 mm x 60 mm              |
| Wheels                                                          |                                                 |
| Standard tires                                                  | 445/65 R22,5                                    |
| Drive wheels (front / rear)                                     | 2/2                                             |
| Steering mode                                                   | 2 wheel steer, 4 wheel steer, Crab mode         |
| Stabilisers                                                     |                                                 |
| Stabs Type                                                      | Telescopic Duplex                               |
| Controls with stabs                                             | Stabs Commands Individual or Simultaneous       |
| Engine                                                          |                                                 |
| Engine brand                                                    | Yanmar                                          |
| Engine norm                                                     | Stage IIIA                                      |
| Engine model                                                    | 4TN107FHT-6SMU1                                 |
| I.C. Engine power rating / Power                                | 156 Hp / 115 kW                                 |
| Max. torque / Engine rotation (min)                             | 602 Nm @ 1500 rpm                               |
| Number of cylinders - Capacity of cylinders                     | 4 - 4567 cm <sup>3</sup>                        |
| Engine cooling system                                           | Water cooled                                    |
| Electric circuit                                                |                                                 |
| Number of batteries / Battery voltage                           | 2 x 12 V                                        |
| 12V Battery capacity                                            | 120 Ah                                          |
| Battery starting current                                        | (EN)850 A                                       |
| Transmission                                                    |                                                 |
| Transmission type                                               | Hydrostatic                                     |
| Gearbox / Number of gears (forward) / Number of gears (reverse) | Speedshift / 2 / 2                              |
| Max. travel speed                                               | 40 km/h                                         |
| Drawbar pull                                                    | 8600 daN                                        |
| Parking brake                                                   | Automatic negative parking brake                |
| Service brake                                                   | Oil-immersed multi-discs braking on front & re  |
|                                                                 | axles                                           |
| Performances                                                    |                                                 |
| Gradeability (laden / unladen)                                  | 40.40 % / 45.50 %                               |
| Hydraulics                                                      |                                                 |
| Hydraulic pump type                                             | Variable displacement pump                      |
| Hydraulic flow                                                  | 185 l/min                                       |
| Hydraulic Pressure                                              | 350 bar                                         |
| Tank capacities                                                 |                                                 |
| Engine oil                                                      | 131                                             |
| Hydraulic oil                                                   | 260 1                                           |
| Fuel tank                                                       | 270                                             |
| Noise and vibration                                             |                                                 |
| Noise at driving position (LpA)                                 | 68 dB                                           |
| Noise to environment (LwA)                                      | 108 dB                                          |
| Vibration to whole hand/arm                                     | < 2.50 m/s <sup>2</sup>                         |
| Miscellaneous                                                   |                                                 |
| Steering wheels (front / rear)                                  | 2/2                                             |
| Controls                                                        | 2 Joysticks                                     |
| Safety cab homologation                                         | ROPS - FOPS level 2 cab                         |
| Attachment recognition system (E-Reco)                          | Standard                                        |

## MRT-X 2260 - Dimensional drawing

| Other data                                        |     | Metric  |
|---------------------------------------------------|-----|---------|
| Length of frame                                   | l14 | 5.69 m  |
| Wheelbase                                         | у   | 3.05 m  |
| Ground clearance                                  | m4  | 0.38 m  |
| Counterweight offset (turret at 90°)              | a7  | 2.97 m  |
| Tilt-up angle                                     | a4  | 12 °    |
| Tilt-down angle                                   | a5  | 110 °   |
| Overall length at stabilisers                     | l12 | 5.30 m  |
| External turning radius (over tyres)              | Wa1 | 4.46 m  |
| Overall width with stabilisers extended           | b7  | 5.79 m  |
| Overall height                                    | h17 | 3.10 m  |
| Frame leveling corrector                          | a9  | +/- 7 ° |
| Ground clearance under front tires on stabilizers | m5  | 0.43 m  |