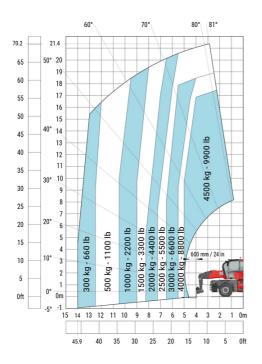

| у   | 3.05 m  |
| Ground clearance                                  | m4  | 0.38 m  |
| Counterweight offset (turret at 90°)              | a7  | 2.97 m  |
| Tilt-up angle                                     | a4  | 12 °    |
| Tilt-down angle                                   | a5  | 110 °   |
| Overall length at stabilisers                     | l12 | 5.30 m  |
| External turning radius (over tyres)              | Wa1 | 4.46 m  |
| Overall width with stabilisers extended           | b7  | 5.79 m  |
| Overall height                                    | h17 | 3.10 m  |
| Frame leveling corrector                          | a9  | +/- 7 ° |
| Ground clearance under front tires on stabilizers | m5  | 0.43 m  |

#### MRT-X 2260 - Load chart

#### Machine on tyres with forks Metric



## Machine on lowered stabilisers with forks (CAF) Metric



Machine on lowered stabilisers with winch 6000 kg (Metric) Machine on lowered stabilisers with 1500 kg jib with winch (Metric)





Machine on lowered stabilisers with extensible jib with winch (Metric)



Machine on lowered stabilisers with hook 6000 kg (Metric)



## Machine on lowered stabilisers with 365 kg platform Metric Machine on lowered stabilisers with 1000 kg platform Metric





#### Machine on lowered stabilisers with 3D positive Metric

Machine on lowered stabilisers with 3D positive / negative Metric









#### **Head Office**

B.P. 249 - 430 rue de l'Aubinière 44150 Ancenis Cedex - France Tel: +33 (0)2 40 09 10 11 - Fax: +33 (0)2 40 09 10 97 www.manitou.com



This publication provides a description of the co