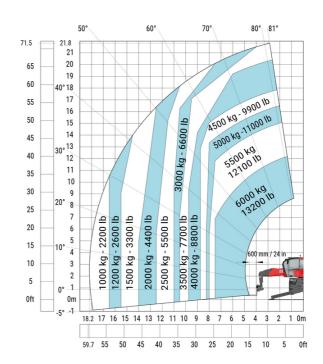

#### MRT-X 2260 - Load chart

## Machine on lowered stabilisers with forks (CAF) Metric

Machine on lowered stabilisers with winch 6000 kg (Metric) Machine on lowered stabilisers with 1500 kg jib with winch (Metric)

Machine on lowered stabilisers with extensible jib with winch (Metric)