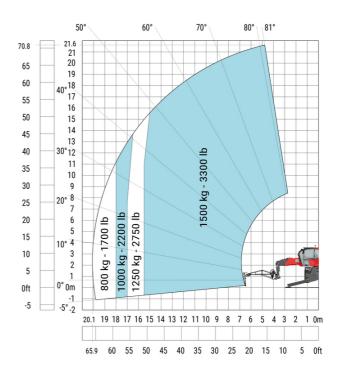

#### MRT-X 2260 - Load chart

## Machine on lowered stabilisers with 365 kg platform Metric Machine on lowered stabilisers with 1000 kg platform Metric