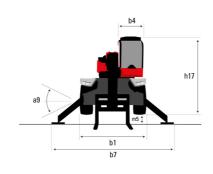

#### **VISION** +

|                                                                 | MRT-x 2260 Created on May 6, 2024 at 4:26:50 AM |
|-----------------------------------------------------------------|-------------------------------------------------|
| Capacities                                                      | Metric                                          |
| Max. capacity                                                   | 6000 kg                                         |
| Max. lifting height                                             | 21.80 m                                         |
| Max. outreach                                                   | 18.20 m                                         |
| Weight and dimensions                                           |                                                 |
| Overall length (with forks)                                     | l1 8.17 m                                       |
| Length to face of forks                                         | l2 6.97 m                                       |
| Overall width                                                   | b1 2.50 m                                       |
| Overall height                                                  | h17 3.10 m                                      |
| Overall cab width                                               | b4 0.96 m                                       |
| Ground clearance                                                | m4 0.38 m                                       |
| Wheelbase                                                       | y 3.05 m                                        |
| Tilt-up angle                                                   | a4 12 °                                         |
| Tilt-down angle                                                 | a5 110°                                         |
| Turret rotation                                                 | 360°                                            |
| Overall weight                                                  | 18000 kg                                        |
| Forks length / width / section                                  | I / e / s 1200 mm x 100 mm x 60 mm              |
| Wheels                                                          |                                                 |
| Standard tires                                                  | 445/65 R22,5                                    |
| Drive wheels (front / rear)                                     | 2/2                                             |
| Steering mode                                                   | 2 wheel steer, 4 wheel steer, Crab mode         |
| Stabilisers                                                     |                                                 |
| Stabs Type                                                      | Telescopic Duplex                               |
| Controls with stabs                                             | Stabs Commands Individual or Simultaneous       |
| Engine                                                          |                                                 |
| Engine brand                                                    | Yanmar                                          |
| Engine norm                                                     | Stage IIIA                                      |
| Engine model                                                    | 4TN107FHT-6SMU1                                 |
| I.C. Engine power rating / Power                                | 156 Hp / 115 kW                                 |
| Max. torque / Engine rotation (min)                             | 602 Nm @ 1500 rpm                               |
| Number of cylinders - Capacity of cylinders                     | 4 - 4567 cm <sup>3</sup>                        |
| Engine cooling system                                           | Water cooled                                    |
| Electric circuit                                                |                                                 |
| Number of batteries / Battery voltage                           | 2 x 12 V                                        |
| 12V Battery capacity                                            | 120 Ah                                          |
| Battery starting current                                        | (EN)850 A                                       |
| Transmission                                                    |                                                 |
| Transmission type                                               | Hydrostatic                                     |
| Gearbox / Number of gears (forward) / Number of gears (reverse) | Speedshift / 2 / 2                              |
| Max. travel speed                                               | 40 km/h                                         |
| Drawbar pull                                                    | 8600 daN                                        |
| Parking brake                                                   | Automatic negative parking brake                |
| Service brake                                                   | Oil-immersed multi-discs braking on front & re  |
|                                                                 | axles                                           |
| Performances                                                    |                                                 |
| Gradeability (laden / unladen)                                  | 40.40 % / 45.50 %                               |
| Hydraulics                                                      |                                                 |
| Hydraulic pump type                                             | Variable displacement pump                      |
| Hydraulic flow                                                  | 185 l/min                                       |
| Hydraulic Pressure                                              | 350 bar                                         |
| Tank capacities                                                 |                                                 |
| Engine oil                                                      | 131                                             |
| Hydraulic oil                                                   | 260 1                                           |
| Fuel tank                                                       | 270                                             |
| Noise and vibration                                             |                                                 |
| Noise at driving position (LpA)                                 | 68 dB                                           |
| Noise to environment (LwA)                                      | 108 dB                                          |
| Vibration to whole hand/arm                                     | < 2.50 m/s <sup>2</sup>                         |
| Miscellaneous                                                   |                                                 |
| Steering wheels (front / rear)                                  | 2/2                                             |
| Controls                                                        | 2 Joysticks                                     |
| Safety cab homologation                                         | ROPS - FOPS level 2 cab                         |
| Attachment recognition system (E-Reco)                          | Standard                                        |

## MRT-X 2260 - Dimensional drawing

| Other data                                        |     | Metric  |
|---------------------------------------------------|-----|---------|
| Length of frame                                   | l14 | 5.69 m  |
| Wheelbase                                         | у   | 3.05 m  |
| Ground clearance                                  | m4  | 0.38 m  |
| Counterweight offset (turret at 90°)              | a7  | 2.97 m  |
| Tilt-up angle                                     | a4  | 12 °    |
| Tilt-down angle                                   | a5  | 110 °   |
| Overall length at stabilisers                     | l12 | 5.30 m  |
| External turning radius (over tyres)              | Wa1 | 4.46 m  |
| Overall width with stabilisers extended           | b7  | 5.79 m  |
| Overall height                                    | h17 | 3.10 m  |
| Frame leveling corrector                          | a9  | +/- 7 ° |
| Ground clearance under front tires on stabilizers | m5  | 0.43 m  |