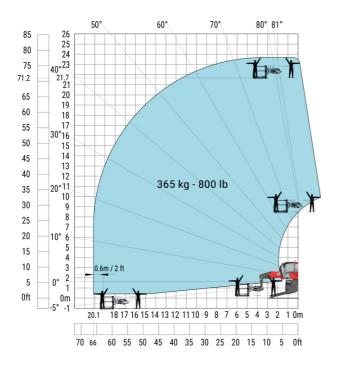

#### MRT-X 2260 - Load chart

## Machine on lowered stabilisers with 365 kg platform Metric Machine on lowered stabilisers with 1000 kg platform Metric