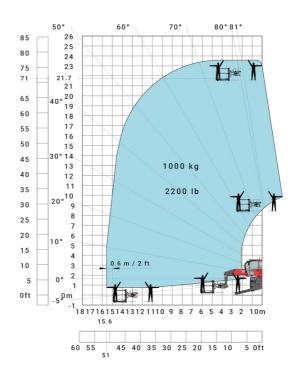

#### MRT-X 2260 - Load chart

## Machine on lowered stabilisers with 365 kg platform Metric Machine on lowered stabilisers with 1000 kg platform Metric