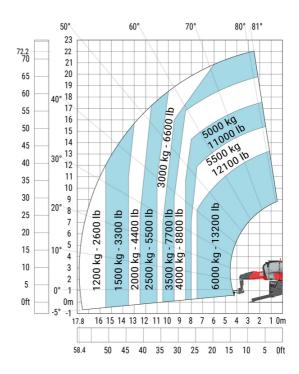

#### MRT-X 2260 - Load chart

## Machine on lowered stabilisers with forks (CAF) Metric

Machine on lowered stabilisers with winch 6000 kg (Metric) Machine on lowered stabilisers with 1500 kg jib with winch (Metric)

Machine on lowered stabilisers with extensible jib with winch (Metric)