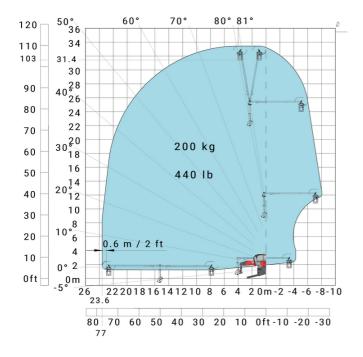

|
| Frame leveling corrector                          | a9  | +/- 7 ° |
| Ground clearance under front tires on stabilizers | m5  | 0.43 m  |

#### MRT-X 2260 - Load chart

#### Machine on tyres with forks Metric



## Machine on lowered stabilisers with forks (CAF) Metric



Machine on lowered stabilisers with winch 6000 kg (Metric) Machine on lowered stabilisers with 1500 kg jib with winch (Metric)





Machine on lowered stabilisers with extensible jib with winch (Metric)



Machine on lowered stabilisers with hook 6000 kg (Metric)



## Machine on lowered stabilisers with 365 kg platform Metric Machine on lowered stabilisers with 1000 kg platform Metric





#### Machine on lowered stabilisers with 3D positive Metric

Machine on lowered stabilisers with 3D positive / negative Metric









#### **Head Office**

B.P. 249 - 430 rue de l'Aubinière 44150 Ancenis Cedex - France Tel: +33 (0)2 40 09 10 11 - Fax: +33 (0)2 40 09 10 97 www.manitou.com



This publication provides a description of the configuration versions and options for Manitou products, which may differ for equipment. The equipment presented in this brochure may be part of a series, as an option, or it may not be available, depending on the versions. Manitou reserves the right, at any time and without notice, to amend the specifications described and represented. The specifications provided do not bind the manufacturer. For more details, please contact your Manitou agent. This is not a contractually binding document. The presentation of the products is not contractually binding. List of specifications non-e