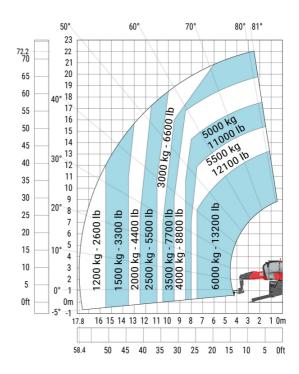

#### MRT-X 2260 - Load chart

## Machine on lowered stabilisers with forks (CAF) Metric

Machine on lowered stabilisers with winch 6000 kg (Metric) Machine on lowered stabilisers with 1500 kg jib with winch (Metric)

Machine on lowered stabilisers with extensible jib with winch (Metric)

Machine on lowered stabilisers with hook 6000 kg (Metric)