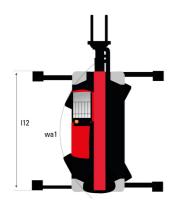

#### **VISION** +

| 0 10                                                           |                     |                            |
|----------------------------------------------------------------|---------------------|----------------------------|
| Capacities                                                     |                     | Metric                     |
| fax. capacity                                                  | 6                   | 000 kg                     |
| ax. lifting height                                             | 2                   | 1.80 m                     |
| ax. outreach                                                   | 1                   | 8.20 m                     |
| eight and dimensions                                           |                     |                            |
| verall length (with forks)                                     | l1 8                | 3.17 m                     |
| ength to face of forks                                         | 12                  | 5.97 m                     |
| verall width                                                   | Ь1                  | 2.50 m                     |
| verall height                                                  |                     | 3.10 m                     |
| verall cab width                                               |                     | 0.96 m                     |
| round clearance                                                |                     | 0.38 m                     |
| heelbase                                                       |                     | 3.05 m                     |
|                                                                |                     | 12 °                       |
| It-up angle                                                    | a4                  |                            |
| It-down angle                                                  |                     | 110 °                      |
| urret rotation                                                 |                     | 360°                       |
| verall weight                                                  |                     | 3000 kg                    |
| rks length / width / section                                   | I / e / s 1200 mm x | 100 mm x 60 mm             |
| heels                                                          |                     |                            |
| andard tires                                                   | 445                 | /65 R22,5                  |
| ive wheels (front / rear)                                      |                     | 2/2                        |
| eering mode                                                    | 2 wheel steer, 4 v  | wheel steer, Crab mode     |
| abilisers                                                      |                     |                            |
| tabs Type                                                      | Talasa              | opic Duplex                |
| ontrols with stabs                                             |                     | ndividual or Simultaneous  |
| ngine                                                          | Stabs Communication | idividual of Simultaneous  |
| -                                                              |                     | ·                          |
| ngine brand                                                    |                     | anmar                      |
| ngine norm                                                     |                     | age IIIA                   |
| ngine model                                                    |                     | 7FHT-6SMU1                 |
| C. Engine power rating / Power                                 | 156 H               | lp / 115 kW                |
| fax. torque / Engine rotation (min)                            | 602 Nm              | n @ 1500 rpm               |
| lumber of cylinders - Capacity of cylinders                    | 4 - 4               | 4567 cm³                   |
| ngine cooling system                                           | Wat                 | er cooled                  |
| lectric circuit                                                |                     |                            |
| umber of batteries / Battery voltage                           | 2                   | x 12 V                     |
| 2V Battery capacity                                            | 1                   | 120 Ah                     |
| attery starting current                                        |                     | N)850 A                    |
| ransmission                                                    | (2)                 | 1,000 11                   |
| ransmission type                                               | Live                | drostatic                  |
|                                                                |                     |                            |
| earbox / Number of gears (forward) / Number of gears (reverse) |                     | Ishift / 2 / 2             |
| lax. travel speed                                              |                     | 0 km/h                     |
| rawbar pull                                                    |                     | 500 daN                    |
| arking brake                                                   | Automatic neg       | gative parking brake       |
| ervice brake                                                   |                     | iscs braking on front & re |
|                                                                |                     | axles                      |
| erformances                                                    |                     |                            |
| radeability (laden / unladen)                                  | 40.40               | % / 45.50 %                |
| ydraulics                                                      |                     |                            |
| ydraulic pump type                                             | Variable dis        | placement pump             |
| ydraulic flow                                                  | 18                  | 35 I/min                   |
| ydraulic Pressure                                              | 3                   | 350 bar                    |
| ank capacities                                                 |                     |                            |
| ngine oil                                                      |                     | 13 I                       |
| ydraulic oil                                                   |                     | 260 I                      |
| uel tank                                                       |                     | 270 I                      |
| oise and vibration                                             |                     | 2701                       |
|                                                                |                     | 60 AD                      |
| oise at driving position (LpA)                                 |                     | 68 dB                      |
| oise to environment (LwA)                                      |                     | 108 dB                     |
| ibration to whole hand/arm                                     | < 2                 | .50 m/s²                   |
| tiscellaneous                                                  |                     |                            |
| teering wheels (front / rear)                                  |                     | 2/2                        |
| ontrols                                                        | 2 J                 | loysticks                  |
| afety cab homologation                                         |                     | OPS level 2 cab            |
| Attachment recognition system (E-Reco)                         |                     | tandard                    |

## MRT-X 2260 - Dimensional drawing

5.69 m 3.05 m 0.38 m 2.97 m 12 ° 110 ° 5.30 m 4.46 m 5.79 m 3.10 m +/- 7 ° 0.43 m

| Other data                                        |     |
|---------------------------------------------------|-----|
| Length of frame                                   | l14 |
| Wheelbase                                         | у   |
| Ground clearance                                  | m4  |
| Counterweight offset (turret at 90°)              | a7  |
| Tilt-up angle                                     | a4  |
| Tilt-down angle                                   | a5  |
| Overall length at stabilisers                     | l12 |
| external turning radius (over tyres)              | Wa1 |
| Overall width with stabilisers extended           | b7  |
| Overall height                                    | h17 |
| Frame leveling corrector                          | a9  |
| Ground clearance under front tires on stabilizers | m5  |