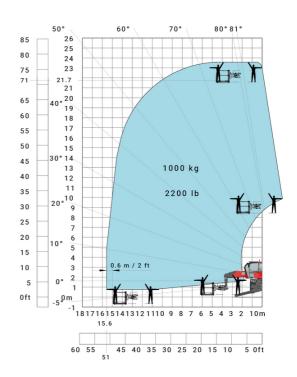

#### MRT-X 2260 - Load chart

# Machine on lowered stabilisers with 365 kg platform Metric Machine on lowered stabilisers with 1000 kg platform Metric