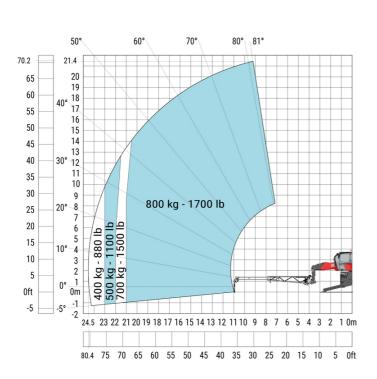

| a4  |
| Tilt-down angle                                   | a5  |
| Overall length at stabilisers                     | l12 |
| external turning radius (over tyres)              | Wa1 |
| Overall width with stabilisers extended           | b7  |
| Overall height                                    | h17 |
| Frame leveling corrector                          | a9  |
| Ground clearance under front tires on stabilizers | m5  |

#### MRT-X 2260 - Load chart

#### Machine on tyres with forks Metric



## Machine on lowered stabilisers with forks (CAF) Metric



Machine on lowered stabilisers with winch 6000 kg (Metric) Machine on lowered stabilisers with 1500 kg jib with winch (Metric)





Machine on lowered stabilisers with extensible jib with winch (Metric)



Machine on lowered stabilisers with hook 6000 kg (Metric)



# Machine on lowered stabilisers with 365 kg platform Metric Machine on lowered stabilisers with 1000 kg platform Metric





#### Machine on lowered stabilisers with 3D positive Metric

Machine on lowered stabilisers with 3D positive / negative Metric









#### **Head Office**

B.P. 249 - 430 rue de l'Aubinière 44150 Ancenis Cedex - France Tel: +33 (0)2 40 09 10 11 - Fax: +33 (0)2 40 09 10 97 www.manitou.com



This publication provides a description of the configuration versions and options for Manitou products, which may differ for equipment. The equipment presented in this brochure may be part of a series, as an option, or it may not be available, depending on the versions. Manitou reserves the right, at any time and wi