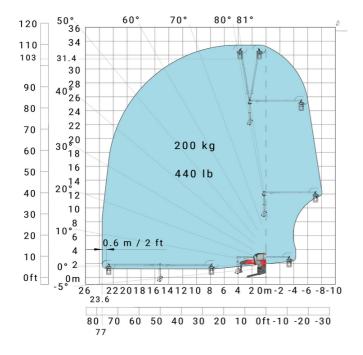

| h17 |
| Frame leveling corrector                          | a9  |
| Ground clearance under front tires on stabilizers | m5  |

#### MRT-X 2260 - Load chart

#### Machine on tyres with forks Metric



## Machine on lowered stabilisers with forks (CAF) Metric



Machine on lowered stabilisers with winch 6000 kg (Metric) Machine on lowered stabilisers with 1500 kg jib with winch (Metric)





Machine on lowered stabilisers with extensible jib with winch (Metric)



Machine on lowered stabilisers with hook 6000 kg (Metric)



# Machine on lowered stabilisers with 365 kg platform Metric Machine on lowered stabilisers with 1000 kg platform Metric





#### Machine on lowered stabilisers with 3D positive Metric

Machine on lowered stabilisers with 3D positive / negative Metric









#### **Head Office**

B.P. 249 - 430 rue de l'Aubinière 44150 Ancenis Cedex - France Tel: +33 (0)2 40 09 10 11 - Fax: +33 (0)2 40 09 10 97 www.manitou.com



This publication provides a description of the configuration versions and options for Manitou products, which may differ for equipment. The equipment presented in this brochure may be part of a series, as an option, or it may not be available, depending on the versions. Manitou reserves the right, at any time and without notice, to amend the specifications described and represented. The specifications provided do not bind the manufacturer. For more details, please contact your Manitou agent. This is not a contractually binding document. The presentation of the products is not contractually binding. List of specifications non-e