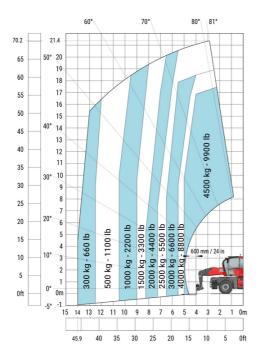

|-----|
| Length of frame                                   | l14 |
| Wheelbase                                         | у   |
| Ground clearance                                  | m4  |
| Counterweight offset (turret at 90°)              | a7  |
| Tilt-up angle                                     | a4  |
| Tilt-down angle                                   | a5  |
| Overall length at stabilisers                     | l12 |
| external turning radius (over tyres)              | Wa1 |
| Overall width with stabilisers extended           | b7  |
| Overall height                                    | h17 |
| Frame leveling corrector                          | a9  |
| Ground clearance under front tires on stabilizers | m5  |

#### MRT-X 2260 - Load chart

#### Machine on tyres with forks Metric



## Machine on lowered stabilisers with forks (CAF) Metric



Machine on lowered stabilisers with winch 6000 kg (Metric) Machine on lowered stabilisers with 1500 kg jib with winch (Metric)





Machine on lowered stabilisers with extensible jib with winch (Metric)



Machine on lowered stabilisers with hook 6000 kg (Metric)



# Machine on lowered stabilisers with 365 kg platform Metric Machine on lowered stabilisers with 1000 kg platform Metric





#### Machine on lowered stabilisers with 3D positive Metric

Machine on lowered stabilisers with 3D positive / negative Metric









#### **Head Office**

B.P. 249 - 430 rue de l'Aubinière 44150 Ancenis Cedex - France Tel: +33 (0)2 40 09 10 11 - Fax: +33 (0)2 40 09 10 97 www.manitou.com



This publication provides a description of the con