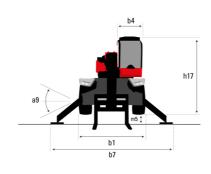

#### **VISION** +

| 0 10                                                           |                     |                            |
|----------------------------------------------------------------|---------------------|----------------------------|
| Capacities                                                     |                     | Metric                     |
| fax. capacity                                                  | 6                   | 000 kg                     |
| ax. lifting height                                             | 2                   | 1.80 m                     |
| ax. outreach                                                   | 1                   | 8.20 m                     |
| eight and dimensions                                           |                     |                            |
| verall length (with forks)                                     | l1 8                | 3.17 m                     |
| ength to face of forks                                         | 12                  | 5.97 m                     |
| verall width                                                   | Ь1                  | 2.50 m                     |
| verall height                                                  |                     | 3.10 m                     |
| verall cab width                                               |                     | 0.96 m                     |
| round clearance                                                |                     | 0.38 m                     |
| heelbase                                                       |                     | 3.05 m                     |
|                                                                |                     | 12 °                       |
| It-up angle                                                    | a4                  |                            |
| It-down angle                                                  |                     | 110 °                      |
| urret rotation                                                 |                     | 360°                       |
| verall weight                                                  |                     | 3000 kg                    |
| rks length / width / section                                   | I / e / s 1200 mm x | 100 mm x 60 mm             |
| heels                                                          |                     |                            |
| andard tires                                                   | 445                 | /65 R22,5                  |
| ive wheels (front / rear)                                      |                     | 2/2                        |
| eering mode                                                    | 2 wheel steer, 4 v  | wheel steer, Crab mode     |
| abilisers                                                      |                     |                            |
| tabs Type                                                      | Talasa              | opic Duplex                |
| ontrols with stabs                                             |                     | ndividual or Simultaneous  |
| ngine                                                          | Stabs Communication | idividual of Simultaneous  |
| -                                                              |                     | ·                          |
| ngine brand                                                    |                     | anmar                      |
| ngine norm                                                     |                     | age IIIA                   |
| ngine model                                                    |                     | 7FHT-6SMU1                 |
| C. Engine power rating / Power                                 | 156 H               | lp / 115 kW                |
| fax. torque / Engine rotation (min)                            | 602 Nm              | n @ 1500 rpm               |
| lumber of cylinders - Capacity of cylinders                    | 4 - 4               | 4567 cm³                   |
| ngine cooling system                                           | Wat                 | er cooled                  |
| lectric circuit                                                |                     |                            |
| umber of batteries / Battery voltage                           | 2                   | x 12 V                     |
| 2V Battery capacity                                            | 1                   | 120 Ah                     |
| attery starting current                                        |                     | N)850 A                    |
| ransmission                                                    | (2)                 | 1,000 11                   |
| ransmission type                                               | Live                | drostatic                  |
|                                                                |                     |                            |
| earbox / Number of gears (forward) / Number of gears (reverse) |                     | Ishift / 2 / 2             |
| lax. travel speed                                              |                     | 0 km/h                     |
| rawbar pull                                                    |                     | 500 daN                    |
| arking brake                                                   | Automatic neg       | gative parking brake       |
| ervice brake                                                   |                     | iscs braking on front & re |
|                                                                |                     | axles                      |
| erformances                                                    |                     |                            |
| radeability (laden / unladen)                                  | 40.40               | % / 45.50 %                |
| ydraulics                                                      |                     |                            |
| ydraulic pump type                                             | Variable dis        | placement pump             |
| ydraulic flow                                                  | 18                  | 35 I/min                   |
| ydraulic Pressure                                              | 3                   | 350 bar                    |
| ank capacities                                                 |                     |                            |
| ngine oil                                                      |                     | 13 I                       |
| ydraulic oil                                                   |                     | 260 I                      |
| uel tank                                                       |                     | 270 I                      |
| oise and vibration                                             |                     | 2701                       |
|                                                                |                     | 60 AD                      |
| oise at driving position (LpA)                                 |                     | 68 dB                      |
| oise to environment (LwA)                                      |                     | 108 dB                     |
| ibration to whole hand/arm                                     | < 2                 | .50 m/s²                   |
| tiscellaneous                                                  |                     |                            |
| teering wheels (front / rear)                                  |                     | 2/2                        |
| ontrols                                                        | 2 J                 | loysticks                  |
| afety cab homologation                                         |                     | OPS level 2 cab            |
| Attachment recognition system (E-Reco)                         |                     | tandard                    |

## MRT-X 2260 - Dimensional drawing

5.69 m 3.05 m 0.38 m 2.97 m 12 ° 110 ° 5.30 m 4.46 m 5.79 m 3.10 m +/- 7 ° 0.43 m

| Other data                                        |     |
|---------------------------------------------------|-----|
| Length of frame                                   | l14 |
| Wheelbase                                         | у   |
| Ground clearance                                  | m4  |
| Counterweight offset (turret at 90°)              | a7  |
| Tilt-up angle                                     | a4  |
| Tilt-down angle                                   | a5  |
| Overall length at stabilisers                     | l12 |
| external turning radius (over tyres)              | Wa1 |
| Overall width with stabilisers extended           | b7  |
| Overall height                                    | h17 |
| Frame leveling corrector                          | a9  |
| Ground clearance under front tires on stabilizers | m5  |