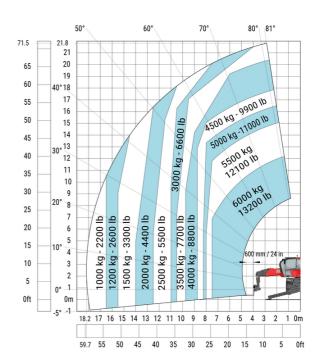

#### MRT-X 2260 - Load chart

## Machine on lowered stabilisers with forks (CAF) Metric

Machine on lowered stabilisers with winch 6000 kg (Metric) Machine on lowered stabilisers with 1500 kg jib with winch (Metric)

Machine on lowered stabilisers with extensible jib with winch (Metric)