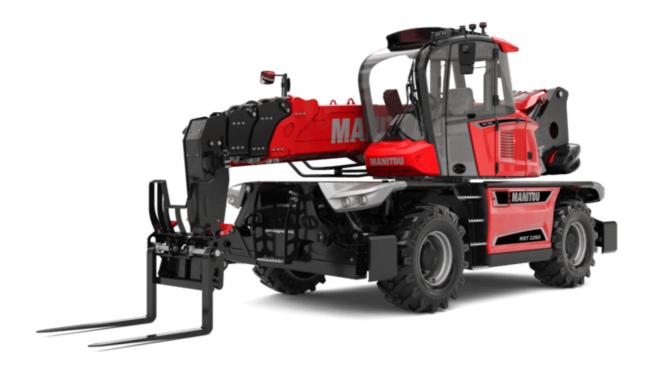

#### **VISION** +

| 0 10                                                           |                     |                            |
|----------------------------------------------------------------|---------------------|----------------------------|
| Capacities                                                     |                     | Metric                     |
| fax. capacity                                                  | 6                   | 000 kg                     |
| ax. lifting height                                             | 2                   | 1.80 m                     |
| ax. outreach                                                   | 1                   | 8.20 m                     |
| eight and dimensions                                           |                     |                            |
| verall length (with forks)                                     | l1 8                | 3.17 m                     |
| ength to face of forks                                         | 12                  | 5.97 m                     |
| verall width                                                   | Ь1                  | 2.50 m                     |
| verall height                                                  |                     | 3.10 m                     |
| verall cab width                                               |                     | 0.96 m                     |
| round clearance                                                |                     | 0.38 m                     |
| heelbase                                                       |                     | 3.05 m                     |
|                                                                |                     | 12 °                       |
| It-up angle                                                    | a4                  |                            |
| It-down angle                                                  |                     | 110 °                      |
| urret rotation                                                 |                     | 360°                       |
| verall weight                                                  |                     | 3000 kg                    |
| rks length / width / section                                   | I / e / s 1200 mm x | 100 mm x 60 mm             |
| heels                                                          |                     |                            |
| andard tires                                                   | 445                 | /65 R22,5                  |
| ive wheels (front / rear)                                      |                     | 2/2                        |
| eering mode                                                    | 2 wheel steer, 4 v  | wheel steer, Crab mode     |
| abilisers                                                      |                     |                            |
| tabs Type                                                      | Talasa              | opic Duplex                |
| ontrols with stabs                                             |                     | ndividual or Simultaneous  |
| ngine                                                          | Stabs Communication | idividual of Simultaneous  |
| -                                                              |                     | ·                          |
| ngine brand                                                    |                     | anmar                      |
| ngine norm                                                     |                     | age IIIA                   |
| ngine model                                                    |                     | 7FHT-6SMU1                 |
| C. Engine power rating / Power                                 | 156 H               | lp / 115 kW                |
| fax. torque / Engine rotation (min)                            | 602 Nm              | n @ 1500 rpm               |
| lumber of cylinders - Capacity of cylinders                    | 4 - 4               | 4567 cm³                   |
| ngine cooling system                                           | Wat                 | er cooled                  |
| lectric circuit                                                |                     |                            |
| umber of batteries / Battery voltage                           | 2                   | x 12 V                     |
| 2V Battery capacity                                            | 1                   | 120 Ah                     |
| attery starting current                                        |                     | N)850 A                    |
| ransmission                                                    | (2)                 | 1,000 11                   |
| ransmission type                                               | Live                | drostatic                  |
|                                                                |                     |                            |
| earbox / Number of gears (forward) / Number of gears (reverse) |                     | Ishift / 2 / 2             |
| lax. travel speed                                              |                     | 0 km/h                     |
| rawbar pull                                                    |                     | 500 daN                    |
| arking brake                                                   | Automatic neg       | gative parking brake       |
| ervice brake                                                   |                     | iscs braking on front & re |
|                                                                |                     | axles                      |
| erformances                                                    |                     |                            |
| radeability (laden / unladen)                                  | 40.40               | % / 45.50 %                |
| ydraulics                                                      |                     |                            |
| ydraulic pump type                                             | Variable dis        | placement pump             |
| ydraulic flow                                                  | 18                  | 35 I/min                   |
| ydraulic Pressure                                              | 3                   | 350 bar                    |
| ank capacities                                                 |                     |                            |
| ngine oil                                                      |                     | 13 I                       |
| ydraulic oil                                                   |                     | 260 I                      |
| uel tank                                                       |                     | 270 I                      |
| oise and vibration                                             |                     | 2701                       |
|                                                                |                     | 60 AD                      |
| oise at driving position (LpA)                                 |                     | 68 dB                      |
| oise to environment (LwA)                                      |                     | 108 dB                     |
| ibration to whole hand/arm                                     | < 2                 | .50 m/s²                   |
| tiscellaneous                                                  |                     |                            |
| teering wheels (front / rear)                                  |                     | 2/2                        |
| ontrols                                                        | 2 J                 | loysticks                  |
| afety cab homologation                                         |                     | OPS level 2 cab            |
| Attachment recognition system (E-Reco)                         |                     | tandard                    |

## MRT-X 2260 - Dimensional drawing

5.69 m 3.05 m 0.38 m 2.97 m 12 ° 110 ° 5.30 m 4.46 m 5.79 m 3.10 m +/- 7 ° 0.43 m

| Other data                                        |     |
|---------------------------------------------------|-----|
| Length of frame                                   | l14 |
| Wheelbase                                         | у   |
| Ground clearance                                  | m4  |
| Counterweight offset (turret at 90°)              | a7  |
| Tilt-up angle                                     | a4  |
| Tilt-down angle                                   | a5  |
| Overall length at stabilisers                     | l12 |
| external turning radius (over tyres)              | Wa1 |
| Overall width with stabilisers extended           | b7  |
| Overall height                                    | h17 |
| Frame leveling corrector                          | a9  |
| Ground clearance under front tires on stabilizers | m5  |