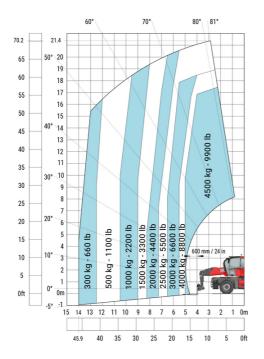

| у   | 3.05 m  |
| Ground clearance                                  | m4  | 0.38 m  |
| Counterweight offset (turret at 90°)              | a7  | 2.97 m  |
| Tilt-up angle                                     | a4  | 12 °    |
| Tilt-down angle                                   | a5  | 110 °   |
| Overall length at stabilisers                     | l12 | 5.30 m  |
| External turning radius (over tyres)              | Wa1 | 4.46 m  |
| Overall width with stabilisers extended           | b7  | 5.79 m  |
| Overall height                                    | h17 | 3.10 m  |
| Frame leveling corrector                          | a9  | +/- 7 ° |
| Ground clearance under front tires on stabilizers | m5  | 0.43 m  |

#### MRT-X 2260 - Load chart

#### Machine on tyres with forks Metric



## Machine on lowered stabilisers with forks (CAF) Metric



Machine on lowered stabilisers with winch 6000 kg (Metric) Machine on lowered stabilisers with 1500 kg jib with winch (Metric)





Machine on lowered stabilisers with extensible jib with winch (Metric)



Machine on lowered stabilisers with hook 6000 kg (Metric)



# Machine on lowered stabilisers with 365 kg platform Metric Machine on lowered stabilisers with 1000 kg platform Metric





Machine on lowered stabilisers with 3D positive Metric

Machine on lowered stabilisers with 3D positive / negative Metric









#### **Head Office**

B.P. 249 - 430 rue de l'Aubinière 44150 Ancenis Cedex - France Tel: +33 (0)2 40 09 10 11 - Fax: +33 (0)2 40 09 10 97 www.manitou.com



This publication provides a description of the configur