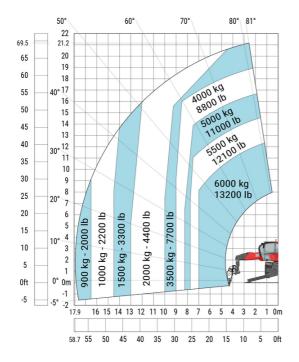

#### MRT-X 2260 - Load chart

Machine on lowered stabilisers with hook 6000 kg (Metric)