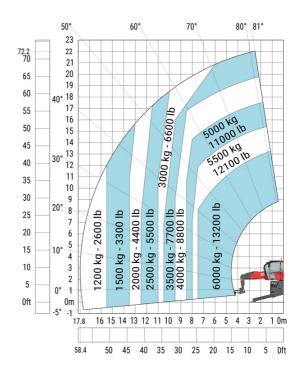

## Machine on lowered stabilisers with forks (CAF) Metric

Machine on lowered stabilisers with winch 6000 kg (Metric) Machine on lowered stabilisers with 1500 kg jib with winch (Metric)

Machine on lowered stabilisers with extensible jib with winch (Metric)

Machine on lowered stabilisers with hook 6000 kg (Metric)