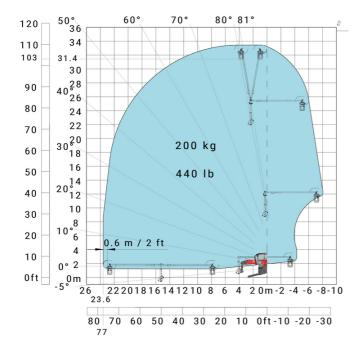

.10 m  |
| Frame leveling corrector                          | a9  | +/- 7 ° |
| Ground clearance under front tires on stabilizers | m5  | 0.43 m  |

#### MRT-X 2260 - Load chart

#### Machine on tyres with forks Metric



## Machine on lowered stabilisers with forks (CAF) Metric



Machine on lowered stabilisers with winch 6000 kg (Metric) Machine on lowered stabilisers with 1500 kg jib with winch (Metric)





Machine on lowered stabilisers with extensible jib with winch (Metric)



Machine on lowered stabilisers with hook 6000 kg (Metric)



# Machine on lowered stabilisers with 365 kg platform Metric Machine on lowered stabilisers with 1000 kg platform Metric





Machine on lowered stabilisers with 3D positive Metric

Machine on lowered stabilisers with 3D positive / negative Metric









#### **Head Office**

B.P. 249 - 430 rue de l'Aubinière 44150 Ancenis Cedex - France Tel: +33 (0)2 40 09 10 11 - Fax: +33 (0)2 40 09 10 97 www.manitou.com



This publication provides a description of the configuration versions and options for Manitou products, which may differ for equipment. The equipment presented in this brochure may be part of a series, as an option, or it may not be available, depending on the versions. Manitou reserves the right, at any time and without notice, to amend the specifications described and represented. The specifications provided do not bind the manufacturer. For more details, please contact your Manitou agent. This is not a contractually binding document. The presentation of the products is not contractually binding. List of specifications non-e