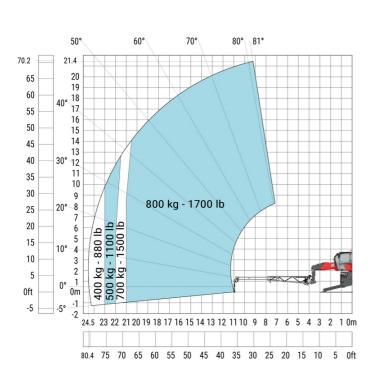

| a5  | 110 °   |
| Overall length at stabilisers                     | l12 | 5.30 m  |
| External turning radius (over tyres)              | Wa1 | 4.46 m  |
| Overall width with stabilisers extended           | b7  | 5.79 m  |
| Overall height                                    | h17 | 3.10 m  |
| Frame leveling corrector                          | a9  | +/- 7 ° |
| Ground clearance under front tires on stabilizers | m5  | 0.43 m  |

#### MRT-X 2260 - Load chart

#### Machine on tyres with forks Metric



## Machine on lowered stabilisers with forks (CAF) Metric



Machine on lowered stabilisers with winch 6000 kg (Metric) Machine on lowered stabilisers with 1500 kg jib with winch (Metric)





Machine on lowered stabilisers with extensible jib with winch (Metric)



Machine on lowered stabilisers with hook 6000 kg (Metric)



# Machine on lowered stabilisers with 365 kg platform Metric Machine on lowered stabilisers with 1000 kg platform Metric





Machine on lowered stabilisers with 3D positive Metric

Machine on lowered stabilisers with 3D positive / negative Metric









#### **Head Office**

B.P. 249 - 430 rue de l'Aubinière 44150 Ancenis Cedex - France Tel: +33 (0)2 40 09 10 11 - Fax: +33 (0)2 40 09 10 97 www.manitou.com



This publication provides a description of the configuration versions and options for Manitou products, which may differ for equipment. The equipment presented in this brochure may be part of a series, as an option, or it may not be available, depending on the versions. Manitou reserves the right, at any time and without