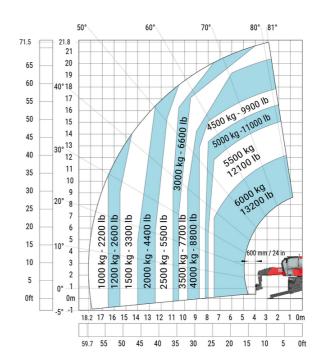

#### MRT-X 2260 - Load chart

## Machine on lowered stabilisers with forks (CAF) Metric

Machine on lowered stabilisers with winch 6000 kg (Metric) Machine on lowered stabilisers with 1500 kg jib with winch (Metric)

Machine on lowered stabilisers with extensible jib with winch (Metric)