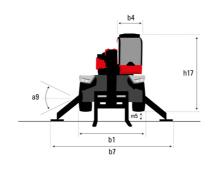

#### **VISION** +

|                                                                 | MRT-x 2260 Created on May 2, 2024 at 6:57:46 PM |
|-----------------------------------------------------------------|-------------------------------------------------|
| Capacities                                                      | Metric                                          |
| Max. capacity                                                   | 6000 kg                                         |
| Max. lifting height                                             | 21.80 m                                         |
| Max. outreach                                                   | 18.20 m                                         |
| Weight and dimensions                                           |                                                 |
| Overall length (with forks)                                     | l1 8.17 m                                       |
| Length to face of forks                                         | l2 6.97 m                                       |
| Overall width                                                   | b1 2.50 m                                       |
| Overall height                                                  | h17 3.10 m                                      |
| Overall cab width                                               | b4 0.96 m                                       |
| Ground clearance                                                | m4 0.38 m                                       |
| Wheelbase                                                       | y 3.05 m                                        |
| Tilt-up angle                                                   | a4 12°                                          |
| Tilt-down angle                                                 | a5 110°                                         |
| Turret rotation                                                 | 360 °                                           |
| Overall weight                                                  | 18000 kg                                        |
| Forks length / width / section                                  | l / e / s 1200 mm x 100 mm x 60 mm              |
| Wheels                                                          |                                                 |
| Standard tires                                                  | 445/65 R22,5                                    |
| Drive wheels (front / rear)                                     | 2/2                                             |
| Steering mode                                                   | 2 wheel steer, 4 wheel steer, Crab mode         |
| Stabilisers                                                     |                                                 |
| Stabs Type                                                      | Telescopic Duplex                               |
| Controls with stabs                                             | Stabs Commands Individual or Simultaneous       |
| Engine                                                          |                                                 |
| Engine brand                                                    | Yanmar                                          |
| Engine norm                                                     | Stage IIIA                                      |
| Engine model                                                    | 4TN107FHT-6SMU1                                 |
| I.C. Engine power rating / Power                                | 156 Hp / 115 kW                                 |
| Max. torque / Engine rotation (min)                             | 602 Nm @ 1500 rpm                               |
| Number of cylinders - Capacity of cylinders                     | 4 - 4567 cm³                                    |
| Engine cooling system                                           | Water cooled                                    |
| Electric circuit                                                |                                                 |
| Number of batteries / Battery voltage                           | 2 x 12 V                                        |
| 12V Battery capacity                                            | 120 Ah                                          |
| Battery starting current                                        | (EN)850 A                                       |
| Transmission                                                    |                                                 |
| Transmission type                                               | Hydrostatic                                     |
| Gearbox / Number of gears (forward) / Number of gears (reverse) | Speedshift / 2 / 2                              |
| Max. travel speed                                               | 40 km/h                                         |
| Drawbar pull                                                    | 8600 daN                                        |
| Parking brake                                                   | Automatic negative parking brake                |
| Service brake                                                   | Oil-immersed multi-discs braking on front & rea |
|                                                                 | axles                                           |
| Performances                                                    |                                                 |
| Gradeability (laden / unladen)                                  | 40.40 % / 45.50 %                               |
| Hydraulics                                                      |                                                 |
| Hydraulic pump type                                             | Variable displacement pump                      |
| Hydraulic flow                                                  | 185 l/min                                       |
| Hydraulic Pressure                                              | 350 bar                                         |
| Tank capacities                                                 |                                                 |
| Engine oil                                                      | 13                                              |
| Hydraulic oil                                                   | 260                                             |
| Fuel tank                                                       | 270                                             |
| Noise and vibration                                             |                                                 |
| Noise at driving position (LpA)                                 | 68 dB                                           |
| Noise to environment (LwA)                                      | 108 dB                                          |
| Vibration to whole hand/arm                                     | < 2.50 m/s <sup>2</sup>                         |
| Miscellaneous                                                   |                                                 |
| Steering wheels (front / rear)                                  | 2/2                                             |
| Controls                                                        | 2 Joysticks                                     |
| Safety cab homologation                                         | ROPS - FOPS level 2 cab                         |
| Attachment recognition system (E-Reco)                          | Standard                                        |

## MRT-X 2260 - Dimensional drawing

| Other data                                        |     | Metric  |
|---------------------------------------------------|-----|---------|
| Length of frame                                   | l14 | 5.69 m  |
| Wheelbase                                         | у   | 3.05 m  |
| Ground clearance                                  | m4  | 0.38 m  |
| Counterweight offset (turret at 90°)              | a7  | 2.97 m  |
| Tilt-up angle                                     | a4  | 12 °    |
| Tilt-down angle                                   | a5  | 110 °   |
| Overall length at stabilisers                     | l12 | 5.30 m  |
| External turning radius (over tyres)              | Wa1 | 4.46 m  |
| Overall width with stabilisers extended           | b7  | 5.79 m  |
| Overall height                                    | h17 | 3.10 m  |
| Frame leveling corrector                          | a9  | +/- 7 ° |
| Ground clearance under front tires on stabilizers | m5  | 0.43 m  |