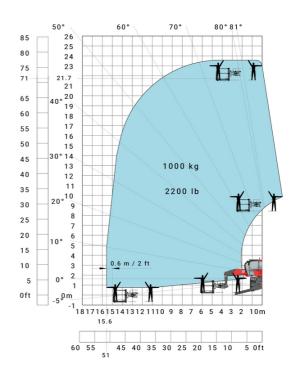

# Machine on lowered stabilisers with 365 kg platform Metric Machine on lowered stabilisers with 1000 kg platform Metric

Machine on lowered stabilisers with 3D positive Metric

Machine on lowered stabilisers with 3D positive / negative Metric