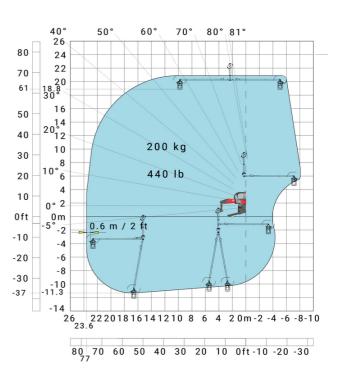

#### MRT-X 2260 - Load chart

## Machine on lowered stabilisers with forks (CAF) Metric

Machine on lowered stabilisers with winch 6000 kg (Metric) Machine on lowered stabilisers with 1500 kg jib with winch (Metric)

Machine on lowered stabilisers with extensible jib with winch (Metric)