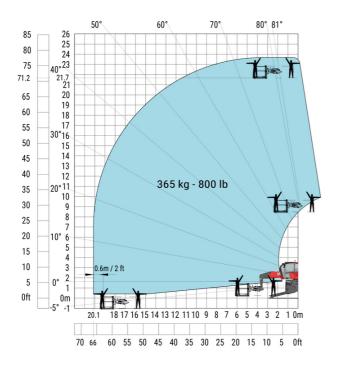

# Machine on lowered stabilisers with 365 kg platform Metric Machine on lowered stabilisers with 1000 kg platform Metric

Machine on lowered stabilisers with 3D positive Metric

Machine on lowered stabilisers with 3D positive / negative Metric