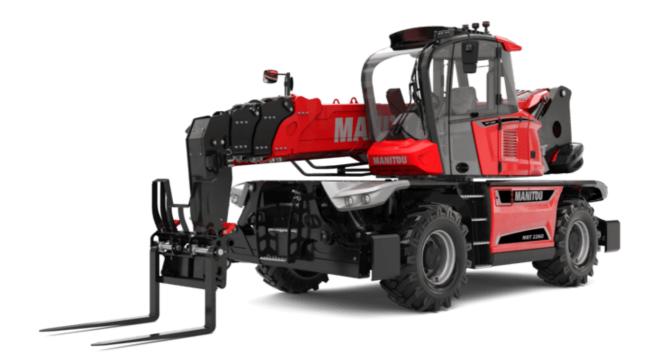

## MRT-X 2260 - Dimensional drawing

| Other data                                        |     |  |
|---------------------------------------------------|-----|--|
| Length of frame                                   | l14 |  |
| Wheelbase                                         | у   |  |
| Ground clearance                                  | m4  |  |
| Counterweight offset (turret at 90°)              | a7  |  |
| Tilt-up angle                                     | a4  |  |
| Tilt-down angle                                   | a5  |  |
| Overall length at stabilisers                     | l12 |  |
| External turning radius (over tyres)              | Wa1 |  |
| Overall width with stabilisers extended           | b7  |  |
| Overall height                                    | h17 |  |
| Frame leveling corrector                          | a9  |  |
| Ground clearance under front tires on stabilizers | m5  |  |

|     | Metric  |
|-----|---------|
| l14 | 5.69 m  |
| у   | 3.05 m  |
| m4  | 0.38 m  |
| a7  | 2.97 m  |
| a4  | 12 °    |
| a5  | 110 °   |
| l12 | 5.30 m  |
| Wa1 | 4.46 m  |
| b7  | 5.79 m  |
| h17 | 3.10 m  |
| a9  | +/- 7 ° |
| m5  | 0.43 m  |