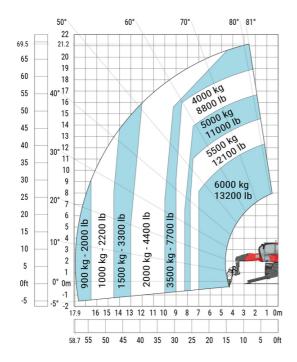

## Machine on lowered stabilisers with forks (CAF) Metric

Machine on lowered stabilisers with winch 6000 kg (Metric) Machine on lowered stabilisers with 1500 kg jib with winch (Metric)

Machine on lowered stabilisers with extensible jib with winch (Metric)

Machine on lowered stabilisers with hook 6000 kg (Metric)