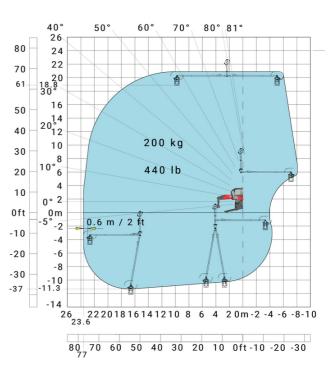

## MRT-X 2260 - Load chart

## Machine on tyres with forks Metric

#### 80° 81° 70° 70.2 21.4 50° 20 65 19 60 18 17 55 16 50 15 40° 14 4500 kg - 9900 lb 13 40 12 11 35 10 30 25 20 1500 kg - 3300 lb 2000 kg - 4400 lb 2500 kg - 5500 lb 3000 kg - 6600 lb 4000 kg - 8800 lb 1000 kg - 2200 lb 500 kg - 1100 lb 300 kg - 660 lb 15 10 5 0ft 15 14 13 12 11 10 40 35 30 25 20 15