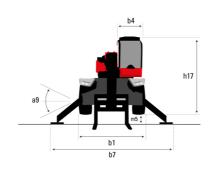

## MRT-X 2260 - Dimensional drawing

| Other data                                        |     |  |
|---------------------------------------------------|-----|--|
| Length of frame                                   | l14 |  |
| Wheelbase                                         | у   |  |
| Ground clearance                                  | m4  |  |
| Counterweight offset (turret at 90°)              | a7  |  |
| Tilt-up angle                                     | a4  |  |
| Tilt-down angle                                   | a5  |  |
| Overall length at stabilisers                     | l12 |  |
| External turning radius (over tyres)              | Wa1 |  |
| Overall width with stabilisers extended           | b7  |  |
| Overall height                                    | h17 |  |
| Frame leveling corrector                          | a9  |  |
| Ground clearance under front tires on stabilizers | m5  |  |

|     | Metric  |
|-----|---------|
| l14 | 5.69 m  |
| у   | 3.05 m  |
| m4  | 0.38 m  |
| a7  | 2.97 m  |
| a4  | 12 °    |
| a5  | 110 °   |
| l12 | 5.30 m  |
| Wa1 | 4.46 m  |
| b7  | 5.79 m  |
| h17 | 3.10 m  |
| a9  | +/- 7 ° |
| m5  | 0.43 m  |