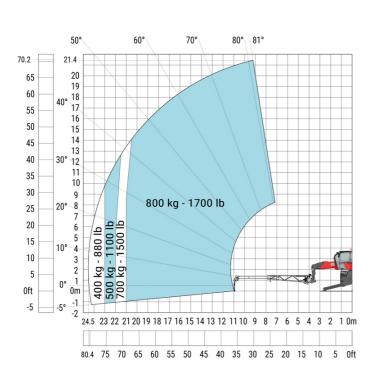

## Machine on lowered stabilisers with 3D positive Metric

Machine on lowered stabilisers with 3D positive / negative Metric