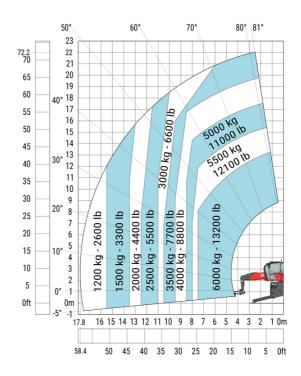

## Machine on lowered stabilisers with forks (CAF) Metric

Machine on lowered stabilisers with winch 6000 kg (Metric) Machine on lowered stabilisers with 1500 kg jib with winch (Metric)

Machine on lowered stabilisers with extensible jib with winch (Metric)

Machine on lowered stabilisers with hook 6000 kg (Metric)