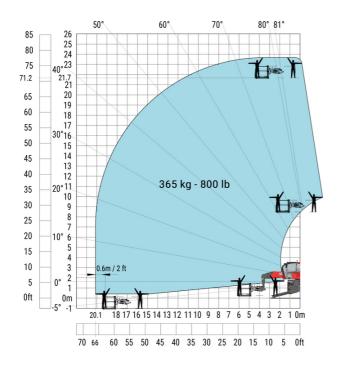

## Machine on lowered stabilisers with 365 kg platform Metric Machine on lowered stabilisers with 1000 kg platform Metric