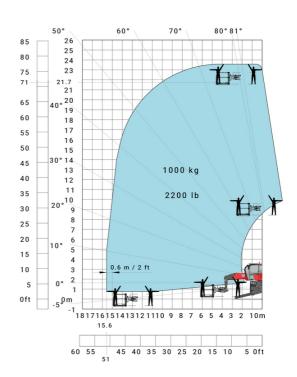

## Machine on lowered stabilisers with 365 kg platform Metric Machine on lowered stabilisers with 1000 kg platform Metric