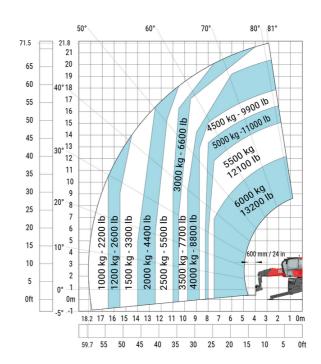

## MRT-X 2260 - Load chart

## Machine on tyres with forks Metric

#### 80° 81° 70° 70.2 21.4 50° 20 65 19 60 18 17 55 16 50 15 40° 14 4500 kg - 9900 lb 13 40 12 11 35 10 30 25 20 1500 kg - 3300 lb 2000 kg - 4400 lb 2500 kg - 5500 lb 3000 kg - 6600 lb 4000 kg - 8800 lb 1000 kg - 2200 lb 500 kg - 1100 lb 300 kg - 660 lb 15 10 5 0ft 15 14 13 12 11 10 40 35 30 25 20 15