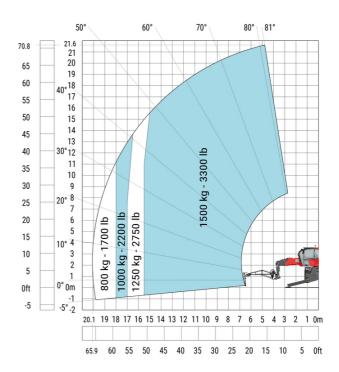

## Machine on lowered stabilisers with 365 kg platform Metric Machine on lowered stabilisers with 1000 kg platform Metric