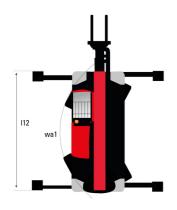

## MRT-X 2260 - Dimensional drawing

| Other data                                        |     |  |
|---------------------------------------------------|-----|--|
| Length of frame                                   | l14 |  |
| Wheelbase                                         | у   |  |
| Ground clearance                                  | m4  |  |
| Counterweight offset (turret at 90°)              | a7  |  |
| Tilt-up angle                                     | a4  |  |
| Tilt-down angle                                   | a5  |  |
| Overall length at stabilisers                     | l12 |  |
| External turning radius (over tyres)              | Wa1 |  |
| Overall width with stabilisers extended           | b7  |  |
| Overall height                                    | h17 |  |
| Frame leveling corrector                          | a9  |  |
| Ground clearance under front tires on stabilizers | m5  |  |

|     | Metric  |
|-----|---------|
| l14 | 5.69 m  |
| у   | 3.05 m  |
| m4  | 0.38 m  |
| a7  | 2.97 m  |
| a4  | 12 °    |
| a5  | 110 °   |
| l12 | 5.30 m  |
| Wa1 | 4.46 m  |
| b7  | 5.79 m  |
| h17 | 3.10 m  |
| a9  | +/- 7 ° |
| m5  | 0.43 m  |