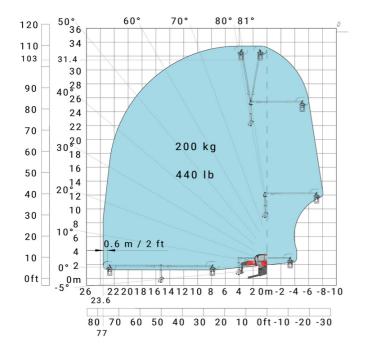

## Machine on lowered stabilisers with 3D positive Metric

Machine on lowered stabilisers with 3D positive / negative Metric