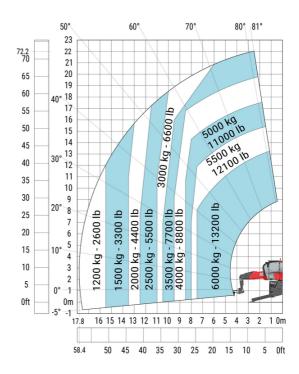

front tires on stabilizers | m5  | 0.43 m  |
|                                                   |     |         |

#### MRT-X 2260 - Load chart

### Machine on tyres with forks Metric



### Machine on lowered stabilisers with forks (CAF) Metric



Machine on lowered stabilisers with winch 6000 kg (Metric) Machine on lowered stabilisers with 1500 kg jib with winch (Metric)





Machine on lowered stabilisers with extensible jib with winch (Metric)

50° 60° 81° 70° 80° 21.4 70.2 20 65 19 40° 18 17 55 16 50 15 14 45 13 40 30° 12 35 10 30 800 kg - 1700 lb 20° 8 25 7 6 5 4 ) kg - 880 lb ) kg - 1100 lb ) kg - 1500 lb 20 15 10 3 0ft -5 -2 23 22 21 20 19 18 17 16 15 14 13 12 11 10 9 4 3 8 80.4 75 70 65 60 55 50 45 40 35 30 25 20 15 10

Machine on lowered stabilisers with hook 6000 kg (Metric)



# Machine on lowered stabilisers with 365 kg platform Metric Machine on lowered stabilisers with 1000 kg platform Metric





### Machine on lowered stabilisers with 3D positive Metric

Machine on lowered stabilisers with 3D positive / negative Metric









#### **Head Office**

B.P. 249 - 430 rue de l'Aubinière 44150 Ancenis Cedex - France Tel: +33 (0)2 40 09 10 11 - Fax: +33 (0)2 40 09 10 97 www.manitou.com



This publication provides a description of the configuration versions and options for Manitou products, which may differ for equipment. The equipment presented in this brochure may be part of a series, as an option, or it may not be available, depending on the versions. Manitou reserves the right, at any time and without notice, to amend the specifications described and repres