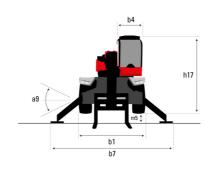

#### **VISION** +

|                                                                 | MRT-X 2260 Created on May 4, 2024 at 9:18:17 AM |
|-----------------------------------------------------------------|-------------------------------------------------|
| Capacities                                                      | Metric                                          |
| Max. capacity                                                   | 6000 kg                                         |
| Max. lifting height                                             | 21.80 m                                         |
| Max. outreach                                                   | 18.20 m                                         |
| Weight and dimensions                                           |                                                 |
| Overall length (with forks)                                     | l1 8.17 m                                       |
| Length to face of forks                                         | l2 6.97 m                                       |
| Overall width                                                   | b1 2.50 m                                       |
| Overall height                                                  | h17 3.10 m                                      |
| Overall cab width                                               | b4 0.96 m                                       |
| Ground clearance                                                | m4 0.38 m                                       |
| Wheelbase                                                       | y 3.05 m                                        |
| Tilt-up angle                                                   | a4 12 °                                         |
| Tilt-down angle                                                 | a5 110°                                         |
| Turret rotation                                                 | 360 °                                           |
| Overall weight                                                  | 18000 kg                                        |
| Forks length / width / section                                  | I / e / s 1200 mm x 100 mm x 60 mm              |
| Wheels                                                          |                                                 |
| Standard tires                                                  | 445/65 R22,5                                    |
| Drive wheels (front / rear)                                     | 2/2                                             |
| Steering mode                                                   | 2 wheel steer, 4 wheel steer, Crab mode         |
| Stabilisers                                                     |                                                 |
| Stabs Type                                                      | Telescopic Duplex                               |
| Controls with stabs                                             | Stabs Commands Individual or Simultaneous       |
| Engine                                                          | Stable Communication in annual of Communication |
| Engine brand                                                    | Yanmar                                          |
| Engine norm                                                     | Stage IIIA                                      |
| Engine model                                                    | 4TN107FHT-6SMU1                                 |
| I.C. Engine power rating / Power                                | 156 Hp / 115 kW                                 |
| Max. torque / Engine rotation (min)                             | 602 Nm @ 1500 rpm                               |
| Number of cylinders - Capacity of cylinders                     | 4 - 4567 cm <sup>3</sup>                        |
| Engine cooling system                                           | Water cooled                                    |
| Electric circuit                                                | Hatel outlet                                    |
| Number of batteries / Battery voltage                           | 2 x 12 V                                        |
| 12V Battery capacity                                            | 120 Ah                                          |
| Battery starting current                                        | (EN)850 A                                       |
| Transmission                                                    | (LIV)000 A                                      |
| Transmission type                                               | Hydrostatic                                     |
| Gearbox / Number of gears (forward) / Number of gears (reverse) | Speedshift / 2 / 2                              |
| Max. travel speed                                               | 40 km/h                                         |
| Drawbar pull                                                    | 8600 daN                                        |
| Parking brake                                                   | Automatic negative parking brake                |
| •                                                               | Oil-immersed multi-discs braking on front & rea |
| Service brake                                                   | axles                                           |
| Performances                                                    |                                                 |
| Gradeability (laden / unladen)                                  | 40.40 % / 45.50 %                               |
| Hydraulics                                                      |                                                 |
| Hydraulic pump type                                             | Variable displacement pump                      |
| Hydraulic flow                                                  | 185 l/min                                       |
| Hydraulic Pressure                                              | 350 bar                                         |
| Tank capacities                                                 |                                                 |
| Engine oil                                                      | 13                                              |
| Hydraulic oil                                                   | 260 I                                           |
| Fuel tank                                                       | 270                                             |
| Noise and vibration                                             |                                                 |
| Noise at driving position (LpA)                                 | 68 dB                                           |
| Noise to environment (LwA)                                      | 108 dB                                          |
| Vibration to whole hand/arm                                     | < 2.50 m/s <sup>2</sup>                         |
| Miscellaneous                                                   | List in the                                     |
| Steering wheels (front / rear)                                  | 2/2                                             |
| Controls                                                        | 2 Joysticks                                     |
| Safety cab homologation                                         | ROPS - FOPS level 2 cab                         |
| Attachment recognition system (E-Reco)                          | Standard                                        |

## MRT-X 2260 - Dimensional drawing

| Other data                                        |     | Metric  |
|---------------------------------------------------|-----|---------|
| Length of frame                                   | l14 | 5.69 m  |
| Wheelbase                                         | у   | 3.05 m  |
| Ground clearance                                  | m4  | 0.38 m  |
| Counterweight offset (turret at 90°)              | a7  | 2.97 m  |
| Tilt-up angle                                     | a4  | 12 °    |
| Tilt-down angle                                   | a5  | 110 °   |
| Overall length at stabilisers                     | l12 | 5.30 m  |
| External turning radius (over tyres)              | Wa1 | 4.46 m  |
| Overall width with stabilisers extended           | b7  | 5.79 m  |
| Overall height                                    | h17 | 3.10 m  |
| Frame leveling corrector                          | a9  | +/- 7 ° |
| Ground clearance under front tires on stabilizers | m5  | 0.43 m  |
|                                                   |     |         |