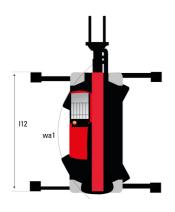

## MRT-X 2260 - Dimensional drawing

| Other data                                        |     | Metric  |
|---------------------------------------------------|-----|---------|
| Length of frame                                   | l14 | 5.69 m  |
| Wheelbase                                         | у   | 3.05 m  |
| Ground clearance                                  | m4  | 0.38 m  |
| Counterweight offset (turret at 90°)              | a7  | 2.97 m  |
| Tilt-up angle                                     | a4  | 12 °    |
| Tilt-down angle                                   | a5  | 110 °   |
| Overall length at stabilisers                     | l12 | 5.30 m  |
| External turning radius (over tyres)              | Wa1 | 4.46 m  |
| Overall width with stabilisers extended           | b7  | 5.79 m  |
| Overall height                                    | h17 | 3.10 m  |
| Frame leveling corrector                          | a9  | +/- 7 ° |
| Ground clearance under front tires on stabilizers | m5  | 0.43 m  |
|                                                   |     |         |