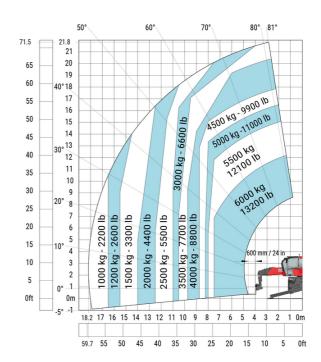

#### MRT-X 2260 - Load chart

### Machine on lowered stabilisers with forks (CAF) Metric

Machine on lowered stabilisers with winch 6000 kg (Metric) Machine on lowered stabilisers with 1500 kg jib with winch (Metric)

Machine on lowered stabilisers with extensible jib with winch (Metric)