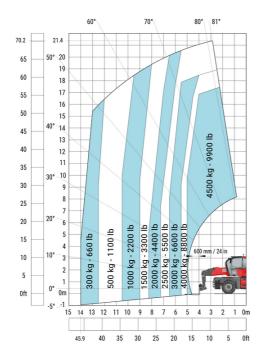

| m4  | 0.38 m  |
| Counterweight offset (turret at 90°)              | a7  | 2.97 m  |
| Tilt-up angle                                     | a4  | 12 °    |
| Tilt-down angle                                   | a5  | 110 °   |
| Overall length at stabilisers                     | l12 | 5.30 m  |
| External turning radius (over tyres)              | Wa1 | 4.46 m  |
| Overall width with stabilisers extended           | b7  | 5.79 m  |
| Overall height                                    | h17 | 3.10 m  |
| Frame leveling corrector                          | a9  | +/- 7 ° |
| Ground clearance under front tires on stabilizers | m5  | 0.43 m  |
|                                                   |     |         |

#### MRT-X 2260 - Load chart

### Machine on tyres with forks Metric



### Machine on lowered stabilisers with forks (CAF) Metric



Machine on lowered stabilisers with winch 6000 kg (Metric) Machine on lowered stabilisers with 1500 kg jib with winch (Metric)





Machine on lowered stabilisers with extensible jib with winch (Metric)

50° 60° 81° 70° 80° 21.4 70.2 20 65 19 40° 18 17 55 16 50 15 14 45 13 40 30° 12 35 10 30 800 kg - 1700 lb 20° 8 25 7 6 5 4 ) kg - 880 lb ) kg - 1100 lb ) kg - 1500 lb 20 15 10 3 0ft -5 -2 23 22 21 20 19 18 17 16 15 14 13 12 11 10 9 4 3 8 80.4 75 70 65 60 55 50 45 40 35 30 25 20 15 10

Machine on lowered stabilisers with hook 6000 kg (Metric)



# Machine on lowered stabilisers with 365 kg platform Metric Machine on lowered stabilisers with 1000 kg platform Metric





### Machine on lowered stabilisers with 3D positive Metric