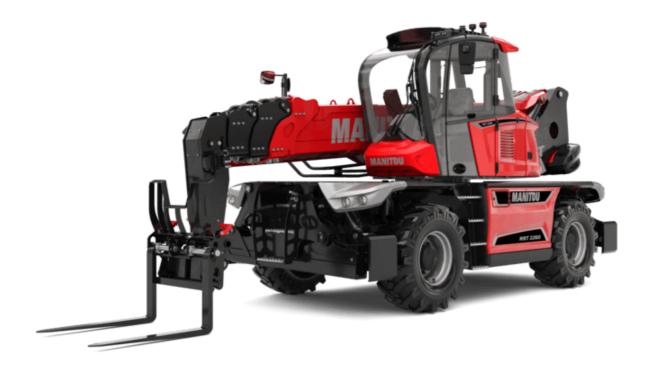

## MRT-X 2260 - Dimensional drawing

| Other data                                        |     | Metric  |
|---------------------------------------------------|-----|---------|
| Length of frame                                   | l14 | 5.69 m  |
| Wheelbase                                         | у   | 3.05 m  |
| Ground clearance                                  | m4  | 0.38 m  |
| Counterweight offset (turret at 90°)              | a7  | 2.97 m  |
| Tilt-up angle                                     | a4  | 12 °    |
| Tilt-down angle                                   | a5  | 110 °   |
| Overall length at stabilisers                     | l12 | 5.30 m  |
| External turning radius (over tyres)              | Wa1 | 4.46 m  |
| Overall width with stabilisers extended           | b7  | 5.79 m  |
| Overall height                                    | h17 | 3.10 m  |
| Frame leveling corrector                          | a9  | +/- 7 ° |
| Ground clearance under front tires on stabilizers | m5  | 0.43 m  |
|                                                   |     |         |