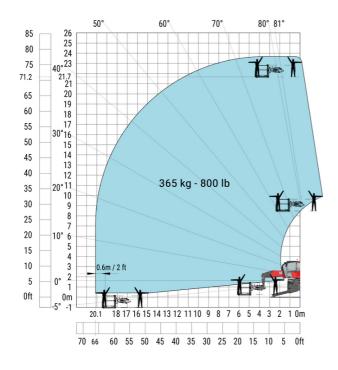

# Machine on lowered stabilisers with 365 kg platform Metric Machine on lowered stabilisers with 1000 kg platform Metric