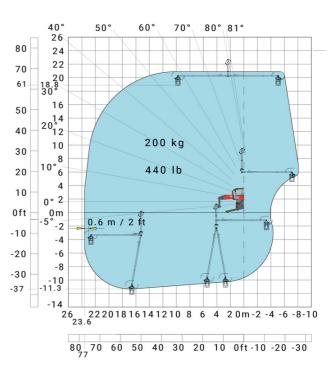

e on lowered stabilisers with winch 6000 kg (Metric) Machine on lowered stabilisers with 1500 kg jib with winch (Metric)





Machine on lowered stabilisers with extensible jib with winch (Metric)

50° 60° 81° 70° 80° 21.4 70.2 20 65 19 40° 18 17 55 16 50 15 14 45 13 40 30° 12 35 10 30 800 kg - 1700 lb 20° 8 25 7 6 5 4 ) kg - 880 lb ) kg - 1100 lb ) kg - 1500 lb 20 15 10 3 0ft -5 -2 23 22 21 20 19 18 17 16 15 14 13 12 11 10 9 4 3 8 80.4 75 70 65 60 55 50 45 40 35 30 25 20 15 10

Machine on lowered stabilisers with hook 6000 kg (Metric)



# Machine on lowered stabilisers with 365 kg platform Metric Machine on lowered stabilisers with 1000 kg platform Metric





### Machine on lowered stabilisers with 3D positive Metric

Machine on lowered stabilisers with 3D positive / negative Metric









#### **Head Office**

B.P. 249 - 430 rue de l'Aubinière 44150 Ancenis Cedex - France Tel: +33 (0)2 40 09 10 11 - Fax: +33 (0)2 40 09 10 97 www.manitou.com



This publication provides a description of the configuration versions and options for Manitou products, which may differ for equipment. The equipment presented in this brochure may be part of a series, as an option, or it may not be available, depending on the versions. Manitou reserves the right, at any time and without notice, to amend the specifications described and represented. The specifications provided do not bind the manufacturer. For more details, please contact your Manitou agent. This is not a contractually binding document. The presentation of the products is not contractually binding. List of specifications non-exh