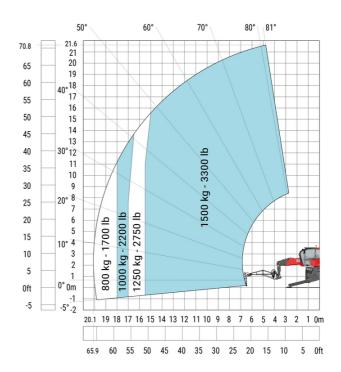

#### MRT-X 2260 - Load chart

50° 60° 81° 70° 80° 21.4 70.2 20 65 19 40° 18 17 55 16 50 15 14 45 13 40 30° 12 35 10 30 800 kg - 1700 lb 20° 8 25 7 6 5 4 ) kg - 880 lb ) kg - 1100 lb ) kg - 1500 lb 20 15 10 3 0ft -5 -2 23 22 21 20 19 18 17 16 15 14 13 12 11 10 9 4 3 8 80.4 75 70 65 60 55 50 45 40 35 30 25 20 15 10