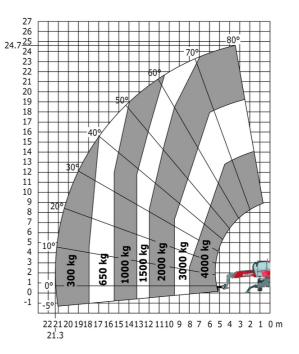

### MRT-X 2545 - Load chart

### Machine on lowered stabilisers with forks Metric

Machine on lowered stabilisers with winch 5000 kg Metric

Machine on lowered stabilisers with 4000 kg jib (Metric)

Machine on lowered stabilisers with 1500 kg jib with winch (Metric)