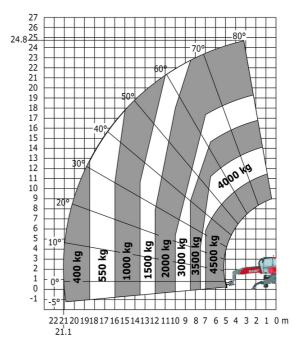

### MRT-X 2545 - Load chart

### Machine on lowered stabilisers with forks Metric

Machine on lowered stabilisers with winch 5000 kg Metric

Machine on lowered stabilisers with 4000 kg jib (Metric)

Machine on lowered stabilisers with 1500 kg jib with winch (Metric)

Machine on lowered stabilisers with 1500 kg jib with winch Machine on lowered stabilisers with hook 5000 kg (Metric)

Machine on lowered stabilisers with 365 kg platform Metric Machine on lowered stabilisers with 1000 kg platform Metric