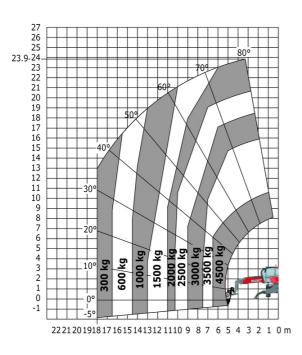

|
| Counterweight offset (turret at 90Ű)              | а7  | 3.02 m |
| Tilt-up angle                                     | a4  | 10 °   |
| Tilt-down angle                                   | a5  | 107 °  |
| Overall length at stabilisers                     | 112 | 4.71 m |
| External turning radius (over tyres)              | Wa1 | 4.16 m |
| Overall width with stabilisers extended           | b7  | 4.98 m |
| Overall height                                    | h17 | 3.04 m |
| Ground clearance under front tires on stabilizers | m5  | 0.18 m |

### MRT-X 2545 - Load chart

#### Machine on tires with forks Metric



### Machine on lowered stabilisers with forks Metric



Machine on lowered stabilisers with winch 5000 kg Metric

Machine on lowered stabilisers with 4000 kg jib (Metric)





Machine on lowered stabilisers with 1500 kg jib with winch (Metric)

Machine on lowered stabilisers with 1500 kg jib with winch Machine on lowered stabilisers with hook 5000 kg (Metric)





Machine on lowered stabilisers with 365 kg platform Metric Machine on lowered stabilisers with 1000 kg platform Metric







Head Office B.P. 249 - 430 rue de l'Aubinière 44150 Ancenis Cedex - France Tel: +33 (0)2 40 09 10 11 - Fax: +33 (0)2 40 09 10 97 www.manitou.com



This publication provides a description of the configuration versions and options for Manitou products, which may differ for equipment. The equipment presented in this brochure may be part of a series, as an option, or it may not be available, depending on the versions. Manitou reserves the right, at any time and without notice,