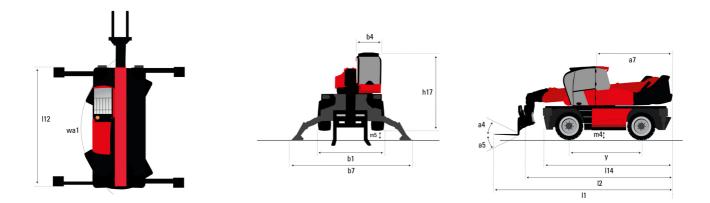

## MRT-X 2545 - Dimensional drawing

| Other data                                        |     | Metric |
|---------------------------------------------------|-----|--------|
| Length of frame                                   | 114 | 4.97 m |
| Wheelbase                                         | у   | 2.73 m |
| Ground clearance                                  | m4  | 0.37 m |
| Counterweight offset (turret at 90Ű)              | а7  | 3.02 m |
| Tilt-up angle                                     | a4  | 10 °   |
| Tilt-down angle                                   | a5  | 107 °  |
| Overall length at stabilisers                     | 112 | 4.71 m |
| External turning radius (over tyres)              | Wa1 | 4.16 m |
| Overall width with stabilisers extended           | b7  | 4.98 m |
| Overall height                                    | h17 | 3.04 m |
| Ground clearance under front tires on stabilizers | m5  | 0.18 m |