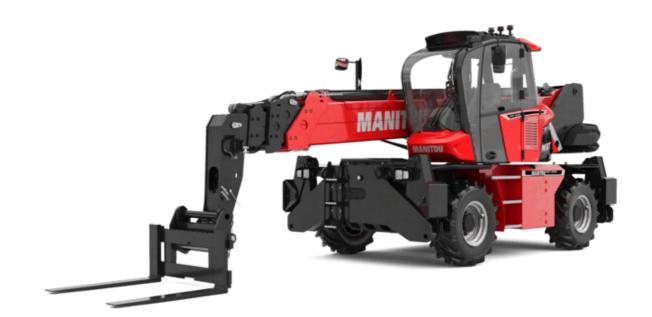

# **MRT-X 2545**

VISION

|                                             | mrt-x 2545 Created of | n September 10, 2025 at 11:51 AM U               |
|---------------------------------------------|-----------------------|--------------------------------------------------|
| Capacities                                  |                       | Metric                                           |
| Max. capacity                               |                       | 4500 kg                                          |
| Max. lifting height                         |                       | 24.60 m                                          |
| Maximum outreach                            |                       | 19.50 m                                          |
| Weight and dimensions                       |                       |                                                  |
| Overall length (with forks)                 | 11                    | 8.92 m                                           |
| Length to face of forks                     | 12                    | 7.72 m                                           |
| Overall width                               | b1                    | 2.48 m                                           |
| Overall height                              | h17                   | 3.04 m                                           |
| Overall cab width                           | b4                    | 0.96 m                                           |
| Ground clearance                            | m4                    | 0.37 m                                           |
| Wheelbase                                   | у                     | 2.73 m                                           |
| Tilt-up angle                               | a4                    | 10 °                                             |
| Tilt-down angle                             | a5                    | 107 °                                            |
| Turret rotation                             | au                    | 400 °                                            |
| Overall weight                              |                       | 15910 kg                                         |
| Forks length / width / section              | l/e/s                 | 1200 mm x 125 mm x 50 mm                         |
| Wheels                                      | 17 8 7 8              |                                                  |
|                                             |                       | 10.10 5                                          |
| Standard tires                              |                       | 18-19,5                                          |
| Drive wheels (front / rear)                 |                       | 2 / 2<br>2 wheel steer, 4 wheel steer, Crab mode |
| Steering mode                               |                       | 2 Wheel steer, 4 wheel steer, clab mode          |
| Stabilisers                                 |                       | Onidae Trans                                     |
| Stabilizers Type                            |                       | Spider Type                                      |
| Controls with stabs                         |                       | Stabs Commands Individual or Simultaneous        |
| Engine                                      |                       |                                                  |
| Engine brand                                |                       | Deutz                                            |
| Engine norm                                 |                       | Stage IIIA                                       |
| Engine model                                |                       | TCD 3.6 L4                                       |
| I.C. Engine power rating / Power            |                       | 116 Hp / 85 kW                                   |
| Max. torque / Engine rotation (min)         |                       | 460 Nm @ 1600 rpm                                |
| Number of cylinders - Capacity of cylinders |                       | 4 - 3620 cm <sup>3</sup>                         |
| Engine cooling system                       |                       | Water cooled                                     |
| Electric circuit                            |                       |                                                  |
| Number of batteries / Battery voltage       |                       | 2 x 12 V                                         |
| 12V Battery capacity                        |                       | 120 Ah                                           |
| Battery starting current                    |                       | (EN)850 A                                        |
| Transmission                                |                       |                                                  |
| Transmission type                           |                       | Hydrostatic                                      |
| Number of gears (forward / reverse)         |                       | 2/2                                              |
| Max. travel speed                           |                       | 40 km/h                                          |
| Drawbar pull                                |                       | 9700 daN                                         |
| Parking brake                               |                       | Automatic negative parking brake                 |
| Service brake                               | (                     | Dil-immersed multi-discs braking on front & rear |
|                                             |                       | axles                                            |
| Performances                                |                       |                                                  |
| Gradeability (laden / unladen)              |                       | 48.70 % / 49.80 %                                |
| Hydraulics                                  |                       |                                                  |
| Hydraulic pump type                         |                       | Variable displacement pump                       |
| Hydraulic flow                              |                       | 116 l/min                                        |
| Hydraulic Pressure                          |                       | 275 bar                                          |
| Tank capacities                             |                       |                                                  |
| Engine oil                                  |                       | 111                                              |
| Fuel tank                                   |                       | 130 l                                            |
| Noise and vibration                         |                       |                                                  |
| Noise at driving position (LpA)             |                       | 68 dB                                            |
| Noise to environment (LwA)                  |                       | 106 dB                                           |
| Vibration on hands/arms                     |                       | < 2.50 m/s²                                      |
| Miscellaneous                               |                       |                                                  |
| Steering wheels (front / rear)              |                       | 2 / 2                                            |
| Controls                                    |                       | 2 Joysticks                                      |
| Cab certification                           |                       | Cabin ROPS - FOPS level 2                        |
| Attachment recognition system (E-Reco)      |                       | Standard                                         |