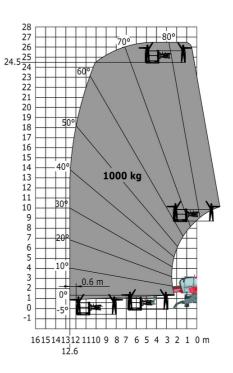

### MRT-X 2545 - Load chart

Machine on lowered stabilisers with 1500 kg jib with winch Machine on lowered stabilisers with hook 5000 kg (Metric)

Machine on lowered stabilisers with 365 kg platform Metric Machine on lowered stabilisers with 1000 kg platform Metric