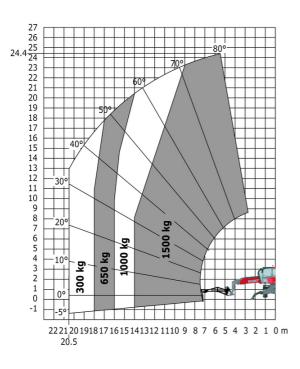

### MRT-X 2545 - Load chart

### Machine on lowered stabilisers with forks Metric

Machine on lowered stabilisers with winch 5000 kg Metric

Machine on lowered stabilisers with 4000 kg jib (Metric)

Machine on lowered stabilisers with 1500 kg jib with winch (Metric)

Machine on lowered stabilisers with 1500 kg jib with winch Machine on lowered stabilisers with hook 5000 kg (Metric)

Machine on lowered stabilisers with 365 kg platform Metric Machine on lowered stabilisers with 1000 kg platform Metric