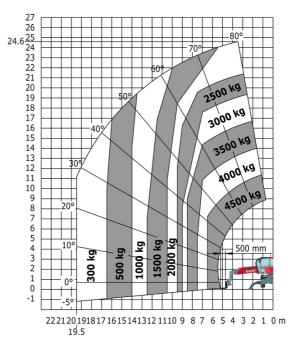

### MRT-X 2545 - Load chart

### Machine on lowered stabilisers with forks Metric

Machine on lowered stabilisers with winch 5000 kg Metric

Machine on lowered stabilisers with 4000 kg jib (Metric)

Machine on lowered stabilisers with 1500 kg jib with winch (Metric)

Machine on lowered stabilisers with 1500 kg jib with winch Machine on lowered stabilisers with hook 5000 kg (Metric)

Machine on lowered stabilisers with 365 kg platform Metric Machine on lowered stabilisers with 1000 kg platform Metric