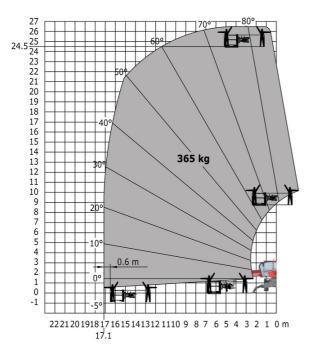

### MRT-X 2545 - Load chart

Machine on lowered stabilisers with 1500 kg jib with winch Machine on lowered stabilisers with hook 5000 kg (Metric)

Machine on lowered stabilisers with 365 kg platform Metric Machine on lowered stabilisers with 1000 kg platform Metric