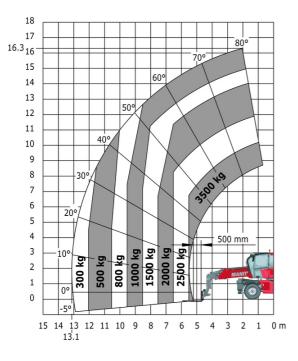

| 114 | 4.97 m |
| Wheelbase                                         | у   | 2.73 m |
| Ground clearance                                  | m4  | 0.37 m |
| Counterweight offset (turret at 90Ű)              | а7  | 3.02 m |
| Tilt-up angle                                     | a4  | 10 °   |
| Tilt-down angle                                   | a5  | 107 °  |
| Overall length at stabilisers                     | 112 | 4.71 m |
| External turning radius (over tyres)              | Wa1 | 4.16 m |
| Overall width with stabilisers extended           | b7  | 4.98 m |
| Overall height                                    | h17 | 3.04 m |
| Ground clearance under front tires on stabilizers | m5  | 0.18 m |

### MRT-X 2545 - Load chart

#### Machine on tires with forks Metric



### Machine on lowered stabilisers with forks Metric



Machine on lowered stabilisers with winch 5000 kg Metric

Machine on lowered stabilisers with 4000 kg jib (Metric)





Machine on lowered stabilisers with 1500 kg jib with winch (Metric)

Machine on lowered stabilisers with 1500 kg jib with winch Machine on lowered stabilisers with hook 5000 kg (Metric)





Machine on lowered stabilisers with 365 kg platform Metric Machine on lowered stabilisers with 1000 kg platform Metric







Head Office B.P. 249 - 430 rue de l'Aubinière 44150 Ancenis Cedex - France Tel: +33 (0)2 40 09 10 11 - Fax: +33 (0)2 40 09 10 97 www.manitou.com



This publication provides a description of the configuration versions and options for Manitou products, which may differ for equipment. The equipment present