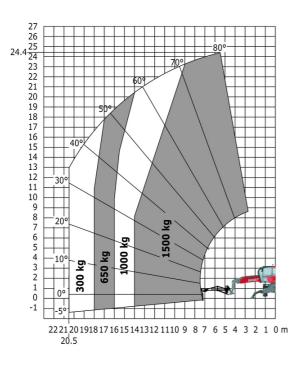

### MRT-X 2545 - Load chart

## Machine on lowered stabilisers with winch 5000 kg Metric

Machine on lowered stabilisers with 4000 kg jib (Metric)

Machine on lowered stabilisers with 1500 kg jib with winch (Metric)

Machine on lowered stabilisers with 1500 kg jib with winch Machine on lowered stabilisers with hook 5000 kg (Metric)