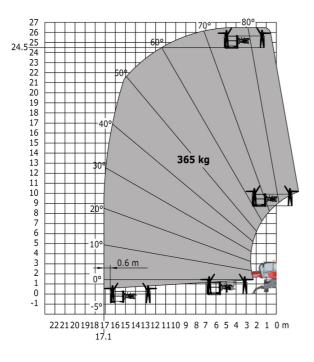

Machine on lowered stabilisers with 365 kg platform Metric Machine on lowered stabilisers with 1000 kg platform Metric

Head Office B.P. 249 - 430 rue de l'Aubinière 44150 Ancenis Cedex - France Tel: +33 (0)2 40 09 10 11 - Fax: +33 (0)2 40 09 10 97 www.manitou.com