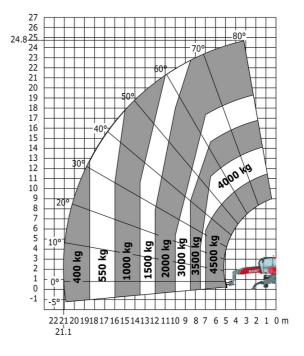

### MRT-X 2545 - Load chart

Machine on lowered stabilisers with 365 kg platform Metric Machine on lowered stabilisers with 1000 kg platform Metric

Head Office B.P. 249 - 430 rue de l'Aubinière 44150 Ancenis Cedex - France Tel: +33 (0)2 40 09 10 11 - Fax: +33 (0)2 40 09 10 97 www.manitou.com