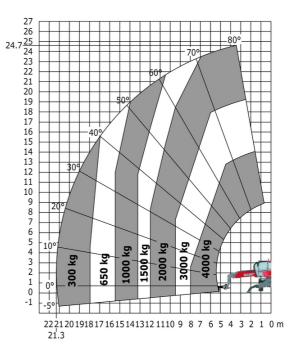

### MRT-X 2545 - Load chart

## Machine on lowered stabilisers with forks Metric