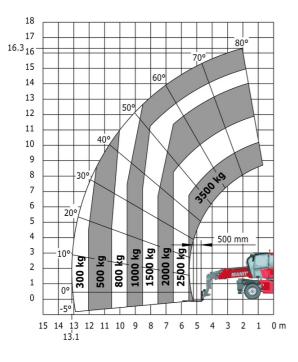

| 114 | 4.97 m |
| Wheelbase                                         | у   | 2.73 m |
| Ground clearance                                  | m4  | 0.37 m |
| Counterweight offset (turret at 90Ű)              | а7  | 3.02 m |
| Tilt-up angle                                     | a4  | 10 °   |
| Tilt-down angle                                   | a5  | 107 °  |
| Overall length at stabilisers                     | 112 | 4.71 m |
| External turning radius (over tyres)              | Wa1 | 4.16 m |
| Overall width with stabilisers extended           | b7  | 4.98 m |
| Overall height                                    | h17 | 3.04 m |
| Ground clearance under front tires on stabilizers | m5  | 0.18 m |

### MRT-X 2545 - Load chart

#### Machine on tires with forks Metric



## Machine on lowered stabilisers with forks Metric



## Machine on lowered stabilisers with winch 5000 kg Metric

Machine on lowered stabilisers with 4000 kg jib (Metric)





Machine on lowered stabilisers with 1500 kg jib with winch (Metric)

Machine on lowered stabilisers with 1500 kg jib with winch Machine on lowered stabilisers with hook 5000 kg (Metric)





Machine on lowered stabilisers with 365 kg platform Metric Machine on lowered stabilisers with 1000 kg platform Metric







Head Office B.P. 249 - 430 rue de l'Aubinière 44150 Ancenis Cedex - France Tel: +33 (0)2 40 09 10 11 - Fax: +33 (0)2 40 09 10 97 www.manitou.com



This publication provides a description of the configuration versions and options for Manitou products, which may differ for equipment. The equipment prese