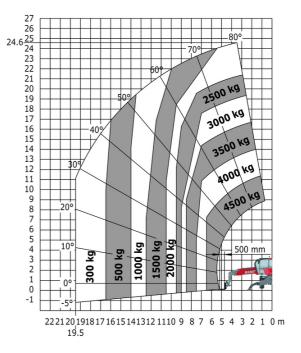

### MRT-X 2545 - Load chart

## Machine on lowered stabilisers with forks Metric