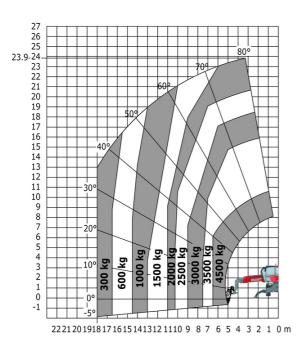

| Counterweight offset (turret at 90Ű)              | а7  | 3.02 m |
| Tilt-up angle                                     | a4  | 10 °   |
| Tilt-down angle                                   | a5  | 107 °  |
| Overall length at stabilisers                     | 112 | 4.71 m |
| External turning radius (over tyres)              | Wa1 | 4.16 m |
| Overall width with stabilisers extended           | b7  | 4.98 m |
| Overall height                                    | h17 | 3.04 m |
| Ground clearance under front tires on stabilizers | m5  | 0.18 m |

### MRT-X 2545 - Load chart

#### Machine on tires with forks Metric



## Machine on lowered stabilisers with forks Metric



## Machine on lowered stabilisers with winch 5000 kg Metric

Machine on lowered stabilisers with 4000 kg jib (Metric)





Machine on lowered stabilisers with 1500 kg jib with winch (Metric)

Machine on lowered stabilisers with 1500 kg jib with winch Machine on lowered stabilisers with hook 5000 kg (Metric)





Machine on lowered stabilisers with 365 kg platform Metric Machine on lowered stabilisers with 1000 kg platform Metric







Head Office B.P. 249 - 430 rue de l'Aubinière 44150 Ancenis Cedex - France Tel: +33 (0)2 40 09 10 11 - Fax: +33 (0)2 40 09 10 97 www.manitou.com



This publication provides a description of the configuration versions and options for Manitou products, which may differ for equipment. The equipment presented in this brochure may be part of a series, as an option, or it may not be available, depending on the versions. Manitou reserves the right, at any time and without notice,