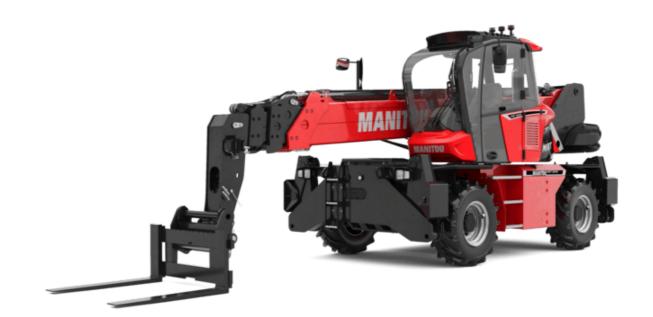

# **MRT-X 2545**

VISION

| MRT-X 2545   | Croated on  | August 1  | 2025 at | 6.00 | DMIITC |
|--------------|-------------|-----------|---------|------|--------|
| MK I *X 2343 | Greated Off | August I, | 2025 αι | 0.09 |        |