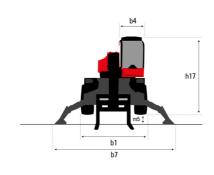

## MRT-X 2545 - Dimensional drawing

| Other data                                        |  |
|---------------------------------------------------|--|
| Length of frame                                   |  |
| Wheelbase                                         |  |
| Ground clearance                                  |  |
| Counterweight offset (turret at 90°)              |  |
| Tilt-up angle                                     |  |
| Tilt-down angle                                   |  |
| Overall length at stabilisers                     |  |
| External turning radius (over tyres)              |  |
| Overall width with stabilisers extended           |  |
| Overall height                                    |  |
| Ground clearance under front tires on stabilizers |  |

|     | Metric |
|-----|--------|
| l14 | 4.97 m |
| у   | 2.73 m |
| m4  | 0.37 m |
| a7  | 3.02 m |
| a4  | 10 °   |
| a5  | 107 °  |
| l12 | 4.71 m |
| Wa1 | 4.16 m |
| b7  | 4.98 m |
| h17 | 3.04 m |
| m5  | 0.18 m |