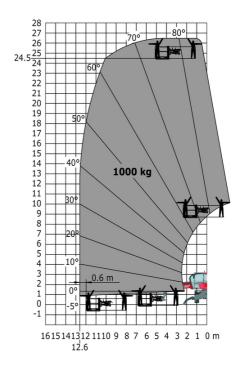

### MRT-X 2545 - Load chart

# Machine on lowered stabilisers with 365 kg platform Metric Machine on lowered stabilisers with 1000 kg platform Metric