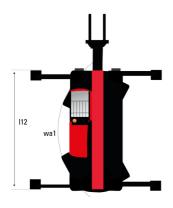

## MRT-X 2545 - Dimensional drawing

| Other data                                        |  |
|---------------------------------------------------|--|
| Length of frame                                   |  |
| Wheelbase                                         |  |
| Ground clearance                                  |  |
| Counterweight offset (turret at 90°)              |  |
| Tilt-up angle                                     |  |
| Tilt-down angle                                   |  |
| Overall length at stabilisers                     |  |
| External turning radius (over tyres)              |  |
| Overall width with stabilisers extended           |  |
| Overall height                                    |  |
| Ground clearance under front tires on stabilizers |  |

|     | Metric |
|-----|--------|
| l14 | 4.97 m |
| у   | 2.73 m |
| m4  | 0.37 m |
| a7  | 3.02 m |
| a4  | 10 °   |
| a5  | 107 °  |
| l12 | 4.71 m |
| Wa1 | 4.16 m |
| b7  | 4.98 m |
| h17 | 3.04 m |
| m5  | 0.18 m |