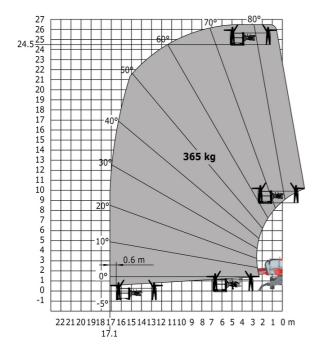

### MRT-X 2545 - Load chart

# Machine on lowered stabilisers with 365 kg platform Metric Machine on lowered stabilisers with 1000 kg platform Metric