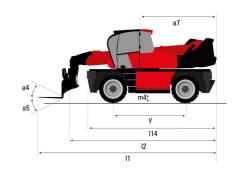

## MRT-X 2545 - Dimensional drawing

| Other data                                        |  |
|---------------------------------------------------|--|
| Length of frame                                   |  |
| Wheelbase                                         |  |
| Ground clearance                                  |  |
| Counterweight offset (turret at 90°)              |  |
| Tilt-up angle                                     |  |
| Tilt-down angle                                   |  |
| Overall length at stabilisers                     |  |
| External turning radius (over tyres)              |  |
| Overall width with stabilisers extended           |  |
| Overall height                                    |  |
| Ground clearance under front tires on stabilizers |  |

|     | Metric |
|-----|--------|
| l14 | 4.97 m |
| у   | 2.73 m |
| m4  | 0.37 m |
| a7  | 3.02 m |
| a4  | 10 °   |
| a5  | 107 °  |
| l12 | 4.71 m |
| Wa1 | 4.16 m |
| b7  | 4.98 m |
| h17 | 3.04 m |
| m5  | 0.18 m |