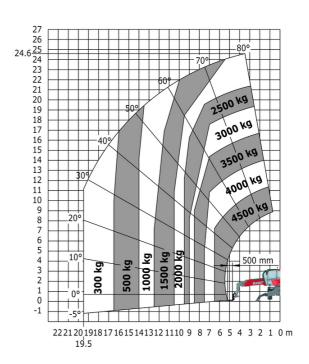

### MRT-X 2545 - Load chart

### Machine on lowered stabilisers with forks Metric

Machine on lowered stabilisers with winch 5000 kg Metric

Machine on lowered stabilisers with 4000 kg jib (Metric)

Machine on lowered stabilisers with 1500 kg jib with winch Machine on lowered stabilisers with hook 5000 kg (Metric) (Metric)