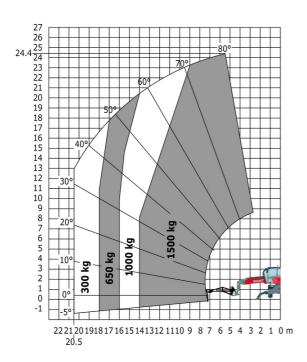

(over tyres)              |  |
| Overall width with stabilisers extended           |  |
| Overall height                                    |  |
| Ground clearance under front tires on stabilizers |  |

|     | Metric |
|-----|--------|
| l14 | 4.97 m |
| у   | 2.73 m |
| m4  | 0.37 m |
| a7  | 3.02 m |
| a4  | 10 °   |
| a5  | 107 °  |
| l12 | 4.71 m |
| Wa1 | 4.16 m |
| b7  | 4.98 m |
| h17 | 3.04 m |
| m5  | 0.18 m |

### MRT-X 2545 - Load chart

#### Machine on tires with forks Metric



### Machine on lowered stabilisers with forks Metric



Machine on lowered stabilisers with winch 5000 kg Metric

Machine on lowered stabilisers with 4000 kg jib (Metric)





Machine on lowered stabilisers with 1500 kg jib with winch Machine on lowered stabilisers with hook 5000 kg (Metric) (Metric)





# Machine on lowered stabilisers with 365 kg platform Metric Machine on lowered stabilisers with 1000 kg platform Metric









#### **Head Office**

B.P. 249 - 430 rue de l'Aubinière 44150 Ancenis Cedex - France Tel: +33 (0)2 40 09 10 11 - Fax: +33 (0)2 40 09 10 97 www.manitou.com



This publication provides a description of the configuration versions and options for Manitou products, which may differ for equipment. The equipment presented in this brochure may be part of a series, as an option, or it may not be available, depending on the versions. Manitou reserves the right, at any time and without notice, to amend the specifications described and represented. The specifications provided do not bind the manufacturer. For more details, please contact your Manitou agent. This is not