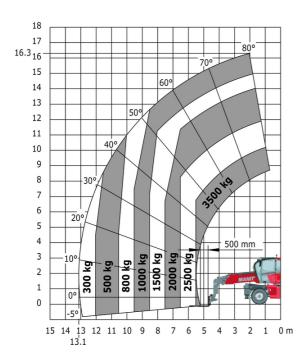

nd clearance                                  |  |
| Counterweight offset (turret at 90°)              |  |
| Tilt-up angle                                     |  |
| Tilt-down angle                                   |  |
| Overall length at stabilisers                     |  |
| External turning radius (over tyres)              |  |
| Overall width with stabilisers extended           |  |
| Overall height                                    |  |
| Ground clearance under front tires on stabilizers |  |

|     | Metric |
|-----|--------|
| l14 | 4.97 m |
| у   | 2.73 m |
| m4  | 0.37 m |
| a7  | 3.02 m |
| a4  | 10 °   |
| a5  | 107 °  |
| l12 | 4.71 m |
| Wa1 | 4.16 m |
| b7  | 4.98 m |
| h17 | 3.04 m |
| m5  | 0.18 m |

### MRT-X 2545 - Load chart

#### Machine on tires with forks Metric



### Machine on lowered stabilisers with forks Metric



Machine on lowered stabilisers with winch 5000 kg Metric

Machine on lowered stabilisers with 4000 kg jib (Metric)





Machine on lowered stabilisers with 1500 kg jib with winch Machine on lowered stabilisers with hook 5000 kg (Metric) (Metric)





# Machine on lowered stabilisers with 365 kg platform Metric Machine on lowered stabilisers with 1000 kg platform Metric









#### **Head Office**

B.P. 249 - 430 rue de l'Aubinière 44150 Ancenis Cedex - France Tel: +33 (0)2 40 09 10 11 - Fax: +33 (0)2 40 09 10 97 www.manitou.com



This publication provides a description of the configuration versions and options for Manitou products, which may differ for equipment. The equipment presented in this brochure may be part of a series, a