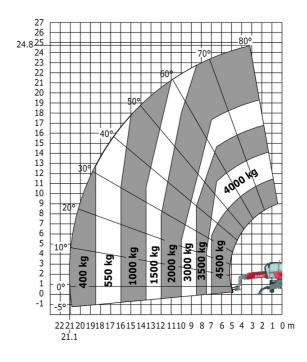

### MRT-X 2545 - Load chart

### Machine on lowered stabilisers with forks Metric

Machine on lowered stabilisers with winch 5000 kg Metric

Machine on lowered stabilisers with 4000 kg jib (Metric)

Machine on lowered stabilisers with 1500 kg jib with winch Machine on lowered stabilisers with hook 5000 kg (Metric) (Metric)