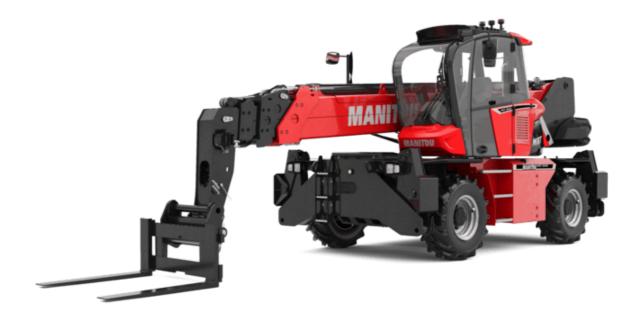

# **MRT-X 2545**

#### **VISION**

|                                             | mrt-x 2545 Created on August 12, 2025 at 10:41 PM |
|---------------------------------------------|---------------------------------------------------|
| Capacities                                  | Metric                                            |
| Max. capacity                               | 4500 kg                                           |
| Max. lifting height                         | 24.60 m                                           |
| Maximum outreach                            | 19.50 m                                           |
| Weight and dimensions                       |                                                   |
| Overall length (with forks)                 | l1 8.92 m                                         |
| ength to face of forks                      | l2 7.72 m                                         |
| Overall width                               | b1 2.48 m                                         |
| Overall height                              | h17 3.04 m                                        |
| Overall cab width                           | b4 0.96 m                                         |
| Ground clearance                            | m4 0.37 m                                         |
| Wheelbase                                   | y 2.73 m                                          |
| Tilt-up angle                               | a4 10°                                            |
| Tilt-down angle                             | a5 107°                                           |
| Turret rotation                             | 400 °                                             |
| Overall weight                              | 15910 kg                                          |
| Forks length / width / section              | I / e / s 1200 mm x 125 mm x 50 mm                |
| Wheels                                      |                                                   |
| Standard tires                              | 18-19,5                                           |
| Drive wheels (front / rear)                 | 2/2                                               |
| Steering mode                               | 2 wheel steer, 4 wheel steer, Crab mode           |
| Stabilisers                                 |                                                   |
| Stabilizers Type                            | Spider Type                                       |
| Controls with stabs                         | Stabs Commands Individual or Simultaneou          |
| Engine                                      |                                                   |
| Engine brand                                | Deutz                                             |
| Engine norm                                 | Stage IIIA                                        |
| Engine model                                | TCD 3.6 L4                                        |
| I.C. Engine power rating / Power            | 116 Hp / 85 kW                                    |
| Max. torque / Engine rotation (min)         | 460 Nm @ 1600 rpm                                 |
| Number of cylinders - Capacity of cylinders | 4 - 3620 cm <sup>3</sup>                          |
| Engine cooling system                       | Water cooled                                      |
| Electric circuit                            |                                                   |
| Number of batteries / Battery voltage       | 2 x 12 V                                          |
| 12V Battery capacity                        | 120 Ah                                            |
| Battery starting current                    | (EN)850 A                                         |
| Transmission                                |                                                   |
| Transmission type                           | Hydrostatic                                       |
| Number of gears (forward / reverse)         | 2/2                                               |
| Max. travel speed                           | 40 km/h                                           |
| Drawbar pull                                | 9700 daN                                          |
| Parking brake                               | Automatic negative parking brake                  |
| Service brake                               | Oil-immersed multi-discs braking on front & n     |
| Performances                                | axles                                             |
|                                             | 40.70 % / 40.00 %                                 |
| Gradeability (laden / unladen)              | 48.70 % / 49.80 %                                 |
| Hydraulics                                  | Veriable displacement numb                        |
| Hydraulic pump type                         | Variable displacement pump                        |
| Hydraulic flow                              | 116 l/min                                         |
| Hydraulic Pressure                          | 275 bar                                           |
| Fank capacities                             | 44.1                                              |
| Engine oil                                  | 111                                               |
| euel tank                                   | 130                                               |
| Noise and vibration                         |                                                   |
| Noise at driving position (LpA)             | 68 dB                                             |
| Noise to environment (LwA)                  | 106 dB                                            |
| Vibration on hands/arms                     | < 2.50 m/s²                                       |
| Miscellaneous                               |                                                   |
| Steering wheels (front / rear)              | 2/2                                               |
| Controls                                    | 2 Joysticks                                       |
| Cab certification                           | Cabin ROPS - FOPS level 2                         |