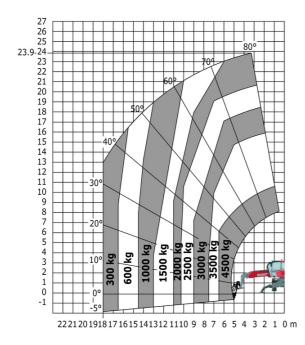

### MRT-X 2545 - Load chart

### Machine on lowered stabilisers with forks Metric

Machine on lowered stabilisers with winch 5000 kg Metric

Machine on lowered stabilisers with 4000 kg jib (Metric)

Machine on lowered stabilisers with 1500 kg jib with winch Machine on lowered stabilisers with hook 5000 kg (Metric) (Metric)