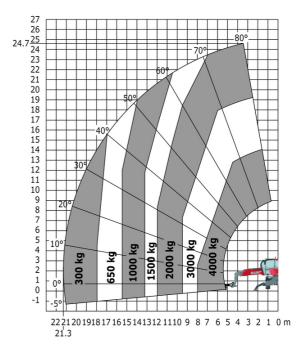

### MRT-X 2545 - Load chart

# Machine on lowered stabilisers with 365 kg platform Metric Machine on lowered stabilisers with 1000 kg platform Metric