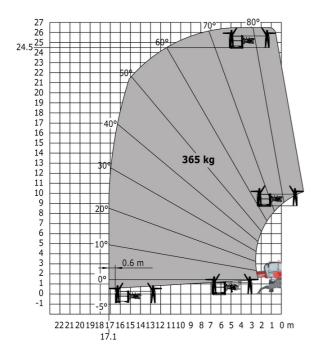

|  |
| Ground clearance under front tires on stabilizers |  |

|     | Metric |
|-----|--------|
| l14 | 4.97 m |
| у   | 2.73 m |
| m4  | 0.37 m |
| a7  | 3.02 m |
| a4  | 10 °   |
| a5  | 107 °  |
| l12 | 4.71 m |
| Wa1 | 4.16 m |
| b7  | 4.98 m |
| h17 | 3.04 m |
| m5  | 0.18 m |

### MRT-X 2545 - Load chart

#### Machine on tires with forks Metric



### Machine on lowered stabilisers with forks Metric



Machine on lowered stabilisers with winch 5000 kg Metric

Machine on lowered stabilisers with 4000 kg jib (Metric)





Machine on lowered stabilisers with 1500 kg jib with winch Machine on lowered stabilisers with hook 5000 kg (Metric) (Metric)





# Machine on lowered stabilisers with 365 kg platform Metric Machine on lowered stabilisers with 1000 kg platform Metric









#### **Head Office**

B.P. 249 - 430 rue de l'Aubinière 44150 Ancenis Cedex - France Tel: +33 (0)2 40 09 10 11 - Fax: +33 (0)2 40 09 10 97 www.manitou.com



This publication provides a description of the configuration versions and options for Manitou products, which may differ for equipment. The equipment presented in this brochure may be part of a series, as an option, or it may not be available, depending on the versions. Manitou reserves the right, at any time and without notice, to amend the specifications described and represented. The specifications provided do not bind the manufacturer. For more details, please contact your Manitou agent. This is not a contractually binding document. The presentation of the products is not contractually binding. List of specifications non-e