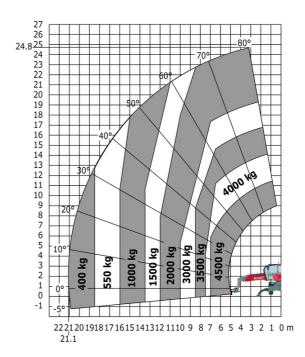

ver tyres)              |  |
| Overall width with stabilisers extended           |  |
| Overall height                                    |  |
| Ground clearance under front tires on stabilizers |  |

|     | Metric |
|-----|--------|
| l14 | 4.97 m |
| у   | 2.73 m |
| m4  | 0.37 m |
| a7  | 3.02 m |
| a4  | 10 °   |
| a5  | 107 °  |
| l12 | 4.71 m |
| Wa1 | 4.16 m |
| b7  | 4.98 m |
| h17 | 3.04 m |
| m5  | 0.18 m |

### MRT-X 2545 - Load chart

#### Machine on tires with forks Metric



### Machine on lowered stabilisers with forks Metric



Machine on lowered stabilisers with winch 5000 kg Metric

Machine on lowered stabilisers with 4000 kg jib (Metric)





Machine on lowered stabilisers with 1500 kg jib with winch Machine on lowered stabilisers with hook 5000 kg (Metric) (Metric)





# Machine on lowered stabilisers with 365 kg platform Metric Machine on lowered stabilisers with 1000 kg platform Metric









#### **Head Office**

B.P. 249 - 430 rue de l'Aubinière 44150 Ancenis Cedex - France Tel: +33 (0)2 40 09 10 11 - Fax: +33 (0)2 40 09 10 97 www.manitou.com



This publication provides a description of the configuration versions and options for Manitou products, which may differ for equipment. The equipment presented in this brochure may be part of a series, as an option, or it may not be available, depending on the versions. Manitou reserves the right, at any time and without notice, to amend the specifications described and represented. The specifications provided do not bind the manufacturer. For more details, please contact your Manitou agent. This is not a