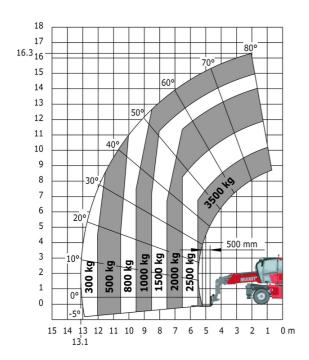

nd clearance                                  |  |
| Counterweight offset (turret at 90°)              |  |
| Tilt-up angle                                     |  |
| Tilt-down angle                                   |  |
| Overall length at stabilisers                     |  |
| External turning radius (over tyres)              |  |
| Overall width with stabilisers extended           |  |
| Overall height                                    |  |
| Ground clearance under front tires on stabilizers |  |

|     | Metric |
|-----|--------|
| l14 | 4.97 m |
| у   | 2.73 m |
| m4  | 0.37 m |
| a7  | 3.02 m |
| a4  | 10 °   |
| a5  | 107 °  |
| l12 | 4.71 m |
| Wa1 | 4.16 m |
| b7  | 4.98 m |
| h17 | 3.04 m |
| m5  | 0.18 m |

### MRT-X 2545 - Load chart

#### Machine on tires with forks Metric



### Machine on lowered stabilisers with forks Metric



Machine on lowered stabilisers with winch 5000 kg Metric

Machine on lowered stabilisers with 4000 kg jib (Metric)





Machine on lowered stabilisers with 1500 kg jib with winch Machine on lowered stabilisers with hook 5000 kg (Metric) (Metric)





# Machine on lowered stabilisers with 365 kg platform Metric Machine on lowered stabilisers with 1000 kg platform Metric









#### **Head Office**

B.P. 249 - 430 rue de l'Aubinière 44150 Ancenis Cedex - France Tel: +33 (0)2 40 09 10 11 - Fax: +33 (0)2 40 09 10 97 www.manitou.com



This publication provides a description of the configuration versions and options for Manitou products, which may differ for equipment. The equipment presented in this brochure may be part of a series, a