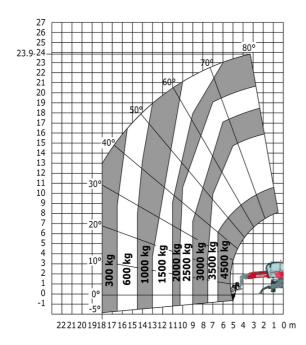

wn angle                                   |  |
| Overall length at stabilisers                     |  |
| External turning radius (over tyres)              |  |
| Overall width with stabilisers extended           |  |
| Overall height                                    |  |
| Ground clearance under front tires on stabilizers |  |

|     | Metric |
|-----|--------|
| l14 | 4.97 m |
| у   | 2.73 m |
| m4  | 0.37 m |
| a7  | 3.02 m |
| a4  | 10 °   |
| a5  | 107 °  |
| l12 | 4.71 m |
| Wa1 | 4.16 m |
| b7  | 4.98 m |
| h17 | 3.04 m |
| m5  | 0.18 m |

### MRT-X 2545 - Load chart

#### Machine on tires with forks Metric



### Machine on lowered stabilisers with forks Metric



Machine on lowered stabilisers with winch 5000 kg Metric

Machine on lowered stabilisers with 4000 kg jib (Metric)





Machine on lowered stabilisers with 1500 kg jib with winch Machine on lowered stabilisers with hook 5000 kg (Metric) (Metric)





# Machine on lowered stabilisers with 365 kg platform Metric Machine on lowered stabilisers with 1000 kg platform Metric









#### **Head Office**

B.P. 249 - 430 rue de l'Aubinière 44150 Ancenis Cedex - France Tel: +33 (0)2 40 09 10 11 - Fax: +33 (0)2 40 09 10 97 www.manitou.com



This publication provides a description of the configuration versions and options for Manitou products, which may differ for equipment. The equipment presented in this brochure may be part of a series, as an option, or it may not be available, depending on the versions. Manitou reserves the right, at any time and without notice, to amend the specifications described and repr