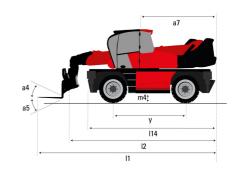

| Cabin ROPS - FOPS level 2                       |

## MRT-X 2545 - Dimensional drawing







| Other data                                        |  |
|---------------------------------------------------|--|
| Length of frame                                   |  |
| Wheelbase                                         |  |
| Ground clearance                                  |  |
| Counterweight offset (turret at 90°)              |  |
| Tilt-up angle                                     |  |
| Tilt-down angle                                   |  |
| Overall length at stabilisers                     |  |
| External turning radius (over tyres)              |  |
| Overall width with stabilisers extended           |  |
| Overall height                                    |  |
| Ground clearance under front tires on stabilizers |  |

|     | Metric |
|-----|--------|
| l14 | 4.97 m |
| у