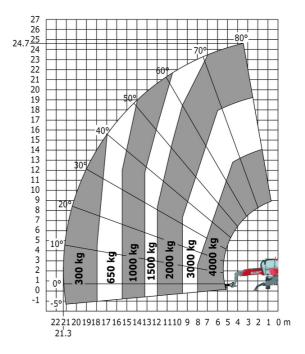

angle                                   |  |
| Overall length at stabilisers                     |  |
| External turning radius (over tyres)              |  |
| Overall width with stabilisers extended           |  |
| Overall height                                    |  |
| Ground clearance under front tires on stabilizers |  |

|     | Metric |
|-----|--------|
| l14 | 4.97 m |
| у   | 2.73 m |
| m4  | 0.37 m |
| a7  | 3.02 m |
| a4  | 10 °   |
| a5  | 107 °  |
| l12 | 4.71 m |
| Wa1 | 4.16 m |
| b7  | 4.98 m |
| h17 | 3.04 m |
| m5  | 0.18 m |

### MRT-X 2545 - Load chart

#### Machine on tires with forks Metric



### Machine on lowered stabilisers with forks Metric



Machine on lowered stabilisers with winch 5000 kg Metric

Machine on lowered stabilisers with 4000 kg jib (Metric)





Machine on lowered stabilisers with 1500 kg jib with winch Machine on lowered stabilisers with hook 5000 kg (Metric) (Metric)





# Machine on lowered stabilisers with 365 kg platform Metric Machine on lowered stabilisers with 1000 kg platform Metric









#### **Head Office**

B.P. 249 - 430 rue de l'Aubinière 44150 Ancenis Cedex - France Tel: +33 (0)2 40 09 10 11 - Fax: +33 (0)2 40 09 10 97 www.manitou.com



This publication provides a description of the configuration versions and options for Manitou products, which may differ for equipment. The equipment presented in this brochure may be part of a series, as an option, or it may not be available, depending on the versions. Manitou reserves the right, at any time and without notice, to amend the specifications described and repres