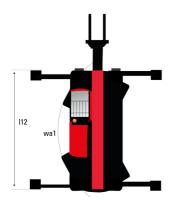

| Cabin ROPS - FOPS level 2                       |

## MRT-X 2545 - Dimensional drawing







| Other data                                        |  |
|---------------------------------------------------|--|
| Length of frame                                   |  |
| Wheelbase                                         |  |
| Ground clearance                                  |  |
| Counterweight offset (turret at 90°)              |  |
| Tilt-up angle                                     |  |
| Tilt-down angle                                   |  |
| Overall length at stabilisers                     |  |
| External turning radius (over tyres)              |  |
| Overall width with stabilisers extended           |  |
| Overall height                                    |  |
| Ground clearance under front tires on stabilizers |  |

|     | Metric |
|-----|--------|
| l14 | 4.97 m |
|