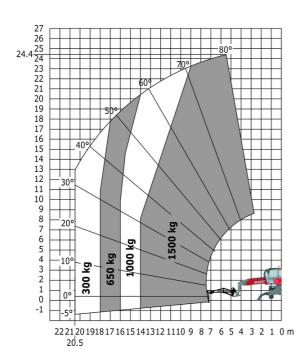

(over tyres)              |  |
| Overall width with stabilisers extended           |  |
| Overall height                                    |  |
| Ground clearance under front tires on stabilizers |  |

|     | Metric |
|-----|--------|
| l14 | 4.97 m |
| у   | 2.73 m |
| m4  | 0.37 m |
| a7  | 3.02 m |
| a4  | 10 °   |
| a5  | 107 °  |
| l12 | 4.71 m |
| Wa1 | 4.16 m |
| b7  | 4.98 m |
| h17 | 3.04 m |
| m5  | 0.18 m |

### MRT-X 2545 - Load chart

#### Machine on tires with forks Metric



### Machine on lowered stabilisers with forks Metric



Machine on lowered stabilisers with winch 5000 kg Metric

Machine on lowered stabilisers with 4000 kg jib (Metric)





Machine on lowered stabilisers with 1500 kg jib with winch Machine on lowered stabilisers with hook 5000 kg (Metric) (Metric)





# Machine on lowered stabilisers with 365 kg platform Metric Machine on lowered stabilisers with 1000 kg platform Metric









#### **Head Office**

B.P. 249 - 430 rue de l'Aubinière 44150 Ancenis Cedex - France Tel: +33 (0)2 40 09 10 11 - Fax: +33 (0)2 40 09 10 97 www.manitou.com



This publication provides a description of the configuration versions and options for Manitou products, which may differ for equipment. The equipment presented in this brochure may be part of a series, as an option, or it may not be available, depending on the versions. Manitou reserves the right, at any time and without notice, to amend the specifications described and represented. The specifications provided do not bind the manufacturer. For more details, please contact your Manitou agent. This is not