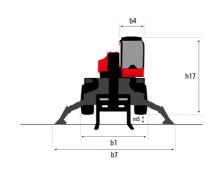

| Cabin ROPS - FOPS level 2                       |

## MRT-X 2545 - Dimensional drawing







| Other data                                        |  |
|---------------------------------------------------|--|
| Length of frame                                   |  |
| Wheelbase                                         |  |
| Ground clearance                                  |  |
| Counterweight offset (turret at 90°)              |  |
| Tilt-up angle                                     |  |
| Tilt-down angle                                   |  |
| Overall length at stabilisers                     |  |
| External turning radius (over tyres)              |  |
| Overall width with stabilisers extended           |  |
| Overall height                                    |  |
| Ground clearance under front tires on stabilizers |  |

|     | Metric |
|-----|--------|
| l14 | 4.97 m |
| у