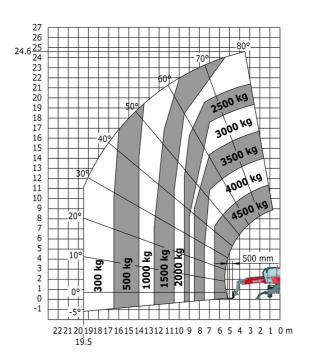

nterweight offset (turret at 90°)              |  |
| Tilt-up angle                                     |  |
| Tilt-down angle                                   |  |
| Overall length at stabilisers                     |  |
| External turning radius (over tyres)              |  |
| Overall width with stabilisers extended           |  |
| Overall height                                    |  |
| Ground clearance under front tires on stabilizers |  |

|     | Metric |
|-----|--------|
| l14 | 4.97 m |
| у   | 2.73 m |
| m4  | 0.37 m |
| a7  | 3.02 m |
| a4  | 10 °   |
| a5  | 107 °  |
| l12 | 4.71 m |
| Wa1 | 4.16 m |
| b7  | 4.98 m |
| h17 | 3.04 m |
| m5  | 0.18 m |

### MRT-X 2545 - Load chart

#### Machine on tires with forks Metric



### Machine on lowered stabilisers with forks Metric



Machine on lowered stabilisers with winch 5000 kg Metric

Machine on lowered stabilisers with 4000 kg jib (Metric)





Machine on lowered stabilisers with 1500 kg jib with winch Machine on lowered stabilisers with hook 5000 kg (Metric) (Metric)





# Machine on lowered stabilisers with 365 kg platform Metric Machine on lowered stabilisers with 1000 kg platform Metric









#### **Head Office**

B.P. 249 - 430 rue de l'Aubinière 44150 Ancenis Cedex - France Tel: +33 (0)2 40 09 10 11 - Fax: +33 (0)2 40 09 10 97 www.manitou.com



This publication provides a description of the configuration versions and options for Manitou products, which may differ for equipment. The equipment presented in this brochure may be part of a series, as an option, or it may not be available, depending on th