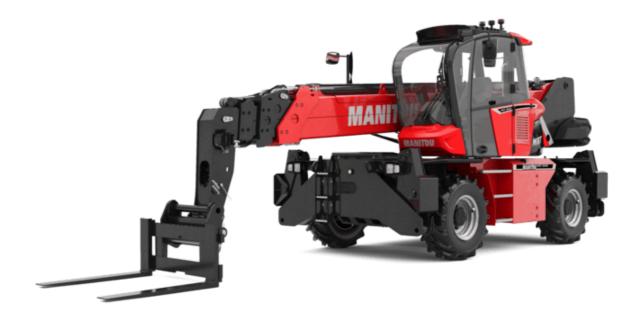

Technical sheet:

# **MRT-X 2545**

#### **VISION**





|