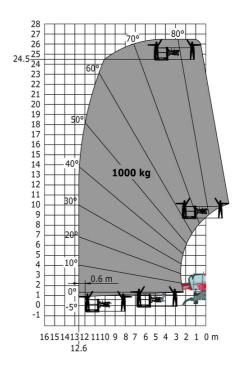

|  |
| Ground clearance under front tires on stabilizers |  |

|     | Metric |
|-----|--------|
| l14 | 4.97 m |
| у   | 2.73 m |
| m4  | 0.37 m |
| a7  | 3.02 m |
| a4  | 10 °   |
| a5  | 107 °  |
| l12 | 4.71 m |
| Wa1 | 4.16 m |
| b7  | 4.98 m |
| h17 | 3.04 m |
| m5  | 0.18 m |

### MRT-X 2545 - Load chart

#### Machine on tires with forks Metric



### Machine on lowered stabilisers with forks Metric



Machine on lowered stabilisers with winch 5000 kg Metric

Machine on lowered stabilisers with 4000 kg jib (Metric)





Machine on lowered stabilisers with 1500 kg jib with winch Machine on lowered stabilisers with hook 5000 kg (Metric) (Metric)





# Machine on lowered stabilisers with 365 kg platform Metric Machine on lowered stabilisers with 1000 kg platform Metric









#### **Head Office**

B.P. 249 - 430 rue de l'Aubinière 44150 Ancenis Cedex - France Tel: +33 (0)2 40 09 10 11 - Fax: +33 (0)2 40 09 10 97 www.manitou.com



This publication provides a description of the configuration versions and options for Manitou products, which may differ for equipment. The equipment presented in this brochure may be part of a series, as an option, or it may not be available, depending on the versions. Manitou reserves the right, at any time and without notice, to amend the specifications described and represented. The specifications provided do not bind the manufacturer. For more details, please contact your Manitou agent. This is not a contractually binding document. The presentation of the products is not contractually binding. List of specifications non-exh