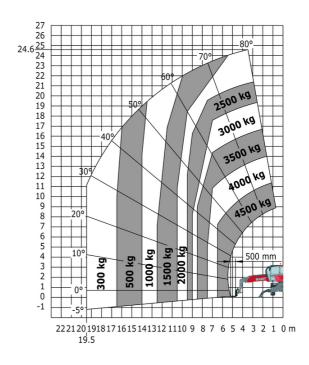

### MRT-X 2545 - Load chart

### Machine on lowered stabilisers with forks Metric

Machine on lowered stabilisers with winch 5000 kg Metric

Machine on lowered stabilisers with 4000 kg jib (Metric)

Machine on lowered stabilisers with 1500 kg jib with winch Machine on lowered stabilisers with hook 5000 kg (Metric) (Metric)