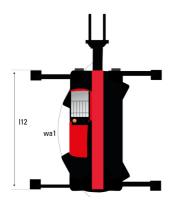

## MRT-X 2545 - Dimensional drawing

| Other data                                        |  |
|---------------------------------------------------|--|
| Length of frame                                   |  |
| Wheelbase                                         |  |
| Ground clearance                                  |  |
| Counterweight offset (turret at 90°)              |  |
| Tilt-up angle                                     |  |
| Tilt-down angle                                   |  |
| Overall length at stabilisers                     |  |
| External turning radius (over tyres)              |  |
| Overall width with stabilisers extended           |  |
| Overall height                                    |  |
| Ground clearance under front tires on stabilizers |  |

|     | Metric |
|-----|--------|
| l14 | 4.97 m |
| у   | 2.73 m |
| m4  | 0.37 m |
| a7  | 3.02 m |
| a4  | 10 °   |
| a5  | 107°   |
| l12 | 4.71 m |
| Wa1 | 4.16 m |
| b7  | 4.98 m |
| h17 | 3.04 m |
| m5  | 0.18 m |