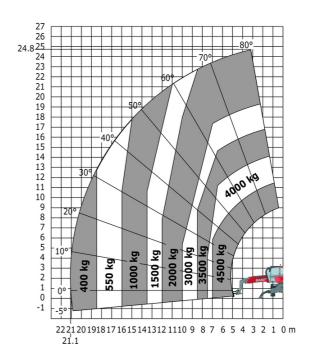

### MRT-X 2545 - Load chart

### Machine on lowered stabilisers with forks Metric

Machine on lowered stabilisers with winch 5000 kg Metric

Machine on lowered stabilisers with 4000 kg jib (Metric)

Machine on lowered stabilisers with 1500 kg jib with winch Machine on lowered stabilisers with hook 5000 kg (Metric) (Metric)