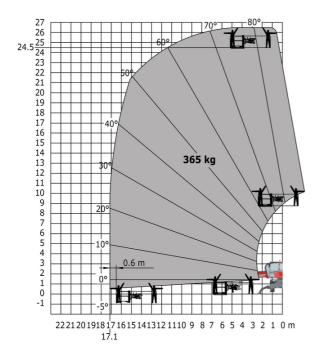

### MRT-X 2545 - Load chart

# Machine on lowered stabilisers with 365 kg platform Metric Machine on lowered stabilisers with 1000 kg platform Metric