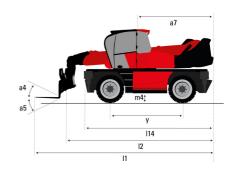

## MRT-X 2545 - Dimensional drawing

| Other data                                        |  |
|---------------------------------------------------|--|
| Length of frame                                   |  |
| Wheelbase                                         |  |
| Ground clearance                                  |  |
| Counterweight offset (turret at 90°)              |  |
| Tilt-up angle                                     |  |
| Tilt-down angle                                   |  |
| Overall length at stabilisers                     |  |
| External turning radius (over tyres)              |  |
| Overall width with stabilisers extended           |  |
| Overall height                                    |  |
| Ground clearance under front tires on stabilizers |  |

|     | Metric |
|-----|--------|
| l14 | 4.97 m |
| у   | 2.73 m |
| m4  | 0.37 m |
| a7  | 3.02 m |
| a4  | 10 °   |
| a5  | 107°   |
| l12 | 4.71 m |
| Wa1 | 4.16 m |
| b7  | 4.98 m |
| h17 | 3.04 m |
| m5  | 0.18 m |