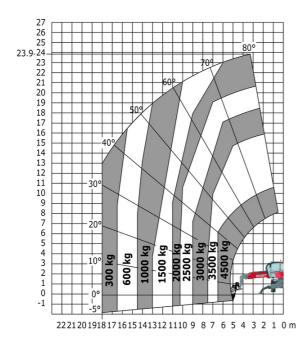

### MRT-X 2545 - Load chart

### Machine on lowered stabilisers with forks Metric

Machine on lowered stabilisers with winch 5000 kg Metric

Machine on lowered stabilisers with 4000 kg jib (Metric)

Machine on lowered stabilisers with 1500 kg jib with winch Machine on lowered stabilisers with hook 5000 kg (Metric) (Metric)