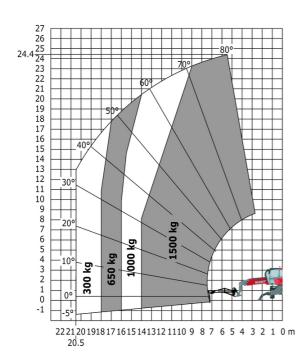

(over tyres)              |  |
| Overall width with stabilisers extended           |  |
| Overall height                                    |  |
| Ground clearance under front tires on stabilizers |  |

|     | Metric |
|-----|--------|
| l14 | 4.97 m |
| у   | 2.73 m |
| m4  | 0.37 m |
| a7  | 3.02 m |
| a4  | 10 °   |
| a5  | 107°   |
| l12 | 4.71 m |
| Wa1 | 4.16 m |
| b7  | 4.98 m |
| h17 | 3.04 m |
| m5  | 0.18 m |

### MRT-X 2545 - Load chart

### Machine on tyres with forks Metric



### Machine on lowered stabilisers with forks Metric



Machine on lowered stabilisers with winch 5000 kg Metric

Machine on lowered stabilisers with 4000 kg jib (Metric)





Machine on lowered stabilisers with 1500 kg jib with winch Machine on lowered stabilisers with hook 5000 kg (Metric) (Metric)





# Machine on lowered stabilisers with 365 kg platform Metric Machine on lowered stabilisers with 1000 kg platform Metric









#### **Head Office**

B.P. 249 - 430 rue de l'Aubinière 44150 Ancenis Cedex - France Tel: +33 (0)2 40 09 10 11 - Fax: +33 (0)2 40 09 10 97 www.manitou.com



This publication provides a description of the configuration versions and options for Manitou products, which may differ for equipment. The equipment presented in this brochure may be part of a series, as an option, or it may not be available, depending on the versions. Manitou reserves the right, at any time and without notice, to amend the specifications described and represented. The specifications provided do not bind the manufacturer. For more details, please contact your Manitou agent. This is not