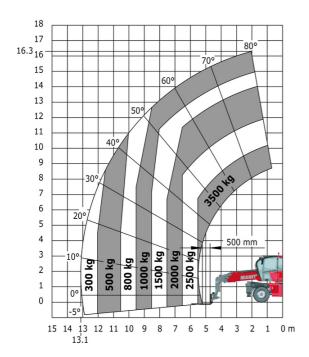

und clearance                                  |  |
| Counterweight offset (turret at 90°)              |  |
| Tilt-up angle                                     |  |
| Tilt-down angle                                   |  |
| Overall length at stabilisers                     |  |
| External turning radius (over tyres)              |  |
| Overall width with stabilisers extended           |  |
| Overall height                                    |  |
| Ground clearance under front tires on stabilizers |  |

|     | Metric |
|-----|--------|
| l14 | 4.97 m |
| у   | 2.73 m |
| m4  | 0.37 m |
| a7  | 3.02 m |
| a4  | 10 °   |
| a5  | 107°   |
| l12 | 4.71 m |
| Wa1 | 4.16 m |
| b7  | 4.98 m |
| h17 | 3.04 m |
| m5  | 0.18 m |

### MRT-X 2545 - Load chart

### Machine on tyres with forks Metric



### Machine on lowered stabilisers with forks Metric



Machine on lowered stabilisers with winch 5000 kg Metric

Machine on lowered stabilisers with 4000 kg jib (Metric)





Machine on lowered stabilisers with 1500 kg jib with winch Machine on lowered stabilisers with hook 5000 kg (Metric) (Metric)





# Machine on lowered stabilisers with 365 kg platform Metric Machine on lowered stabilisers with 1000 kg platform Metric









#### **Head Office**

B.P. 249 - 430 rue de l'Aubinière 44150 Ancenis Cedex - France Tel: +33 (0)2 40 09 10 11 - Fax: +33 (0)2 40 09 10 97 www.manitou.com



This publication provides a description of the configuration versions and options for Manitou products, which may differ for equipment. The equipment presented in this brochure may be part of a series, a