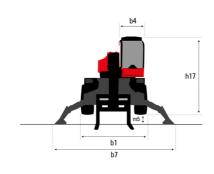

## MRT-X 2545 - Dimensional drawing

| Other data                                        |  |
|---------------------------------------------------|--|
| Length of frame                                   |  |
| Wheelbase                                         |  |
| Ground clearance                                  |  |
| Counterweight offset (turret at 90°)              |  |
| Tilt-up angle                                     |  |
| Tilt-down angle                                   |  |
| Overall length at stabilisers                     |  |
| External turning radius (over tyres)              |  |
| Overall width with stabilisers extended           |  |
| Overall height                                    |  |
| Ground clearance under front tires on stabilizers |  |

|     | Metric |
|-----|--------|
| l14 | 4.97 m |
| у   | 2.73 m |
| m4  | 0.37 m |
| a7  | 3.02 m |
| a4  | 10 °   |
| a5  | 107°   |
| l12 | 4.71 m |
| Wa1 | 4.16 m |
| b7  | 4.98 m |
| h17 | 3.04 m |
| m5  | 0.18 m |