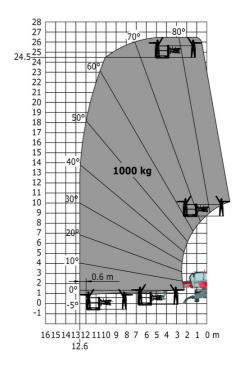

### MRT-X 2545 - Load chart

# Machine on lowered stabilisers with 365 kg platform Metric Machine on lowered stabilisers with 1000 kg platform Metric