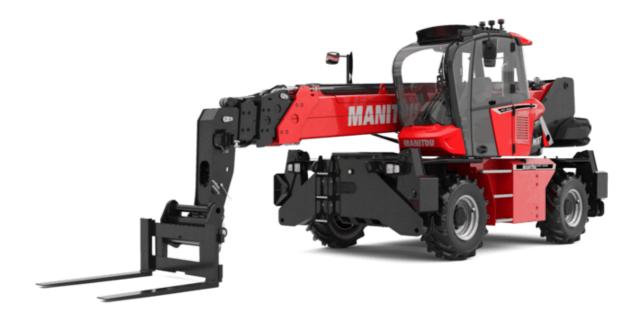

#### **VISION**

|                                                               | MRT-x 2545 Created on April 29, 2024 at 12:59:22 PM     |
|---------------------------------------------------------------|---------------------------------------------------------|
| Capacities                                                    | Metric                                                  |
| Max. capacity                                                 | 4500 kg                                                 |
| Max. lifting height                                           | 24.60 m                                                 |
| lax. outreach                                                 | 19.50 m                                                 |
| eight and dimensions                                          |                                                         |
| verall length (with forks)                                    | l1 8.92 m                                               |
| ength to face of forks                                        | l2 7.72 m                                               |
| verall width                                                  | b1 2.48 m                                               |
| verall height                                                 | h17 3.04 m                                              |
| verall cab width                                              | b4 0.96 m                                               |
| round clearance                                               | m4 0.37 m                                               |
| /heelbase                                                     | y 2.73 m                                                |
| ilt-up angle                                                  | a4 10 °                                                 |
| ilt-down angle                                                | a5 107 °                                                |
| urret rotation                                                | 400 °                                                   |
|                                                               |                                                         |
| verall weight                                                 | 15910 kg                                                |
| orks length / width / section                                 | I / e / s 1200 mm x 125 mm x 50 mm                      |
| heels                                                         |                                                         |
| tandard tires                                                 | 18-19,5                                                 |
| rive wheels (front / rear)                                    | 2/2                                                     |
| teering mode                                                  | 2 wheel steer, 4 wheel steer, Crab mode                 |
| tabilisers                                                    |                                                         |
| tabs Type                                                     | Spider Type                                             |
| ontrols with stabs                                            | Stabs Commands Individual or Simultaneous               |
| ngine                                                         |                                                         |
| ngine brand                                                   | Deutz                                                   |
| ngine norm                                                    | Stage IIIA                                              |
| ngine model                                                   | TCD 3.6 L4                                              |
| C. Engine power rating / Power                                | 116 Hp / 85 kW                                          |
| lax. torque / Engine rotation (min)                           | 460 Nm @ 1600 rpm                                       |
| umber of cylinders - Capacity of cylinders                    | 4 - 3620 cm <sup>3</sup>                                |
| ngine cooling system                                          | Water cooled                                            |
| lectric circuit                                               |                                                         |
| umber of batteries / Battery voltage                          | 2 x 12 V                                                |
| 2V Battery capacity                                           | 120 Ah                                                  |
| attery starting current                                       | (EN)850 A                                               |
| ransmission                                                   | (LN)030 A                                               |
|                                                               | Halandaria.                                             |
| ransmission type                                              | Hydrostatic                                             |
| umber of gears (forward / reverse)                            | 2/2                                                     |
| lax. travel speed                                             | 40 km/h                                                 |
| rawbar pull                                                   | 9700 daN                                                |
| arking brake                                                  | Automatic negative parking brake                        |
| ervice brake                                                  | Oil-immersed multi-discs braking on front & re<br>axles |
| erformances                                                   | dxies                                                   |
|                                                               | 40.70 % / 40.00 %                                       |
| radeability (laden / unladen)                                 | 48.70 % / 49.80 %                                       |
| ydraulics                                                     |                                                         |
| ydraulic pump type                                            | Variable displacement pump                              |
| ydraulic flow                                                 | 116 l/min                                               |
| ydraulic Pressure                                             | 275 bar                                                 |
| ank capacities                                                |                                                         |
| ngine oil                                                     | 111                                                     |
| ydraulic oil                                                  | 144                                                     |
| nel tank                                                      | 130 l                                                   |
| oise and vibration                                            |                                                         |
| oise at driving position (LpA)                                | 68 dB                                                   |
| oise to environment (LwA)                                     | 106 dB                                                  |
| ibration to whole hand/arm                                    | < 2.50 m/s <sup>2</sup>                                 |
| liscellaneous                                                 |                                                         |
| teering wheels (front / rear)                                 | 2/2                                                     |
| ontrols                                                       | 2 Joysticks                                             |
| afety cab homologation                                        | ROPS - FOPS level 2 cab                                 |
| arely can nomologation uttachment recognition system (E-Reco) | KOLO - LOLO IEAEI Z CAD                                 |