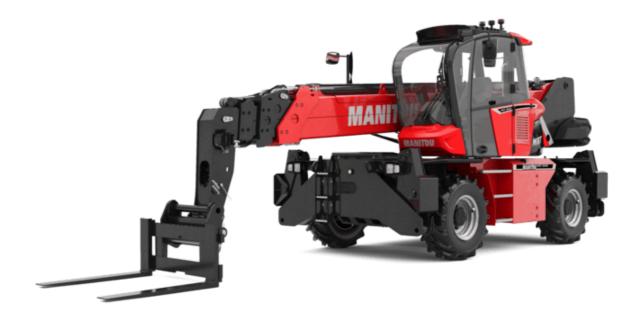

Technical sheet:

# **MRT-X 2545**

#### **VISION**





| Capacities