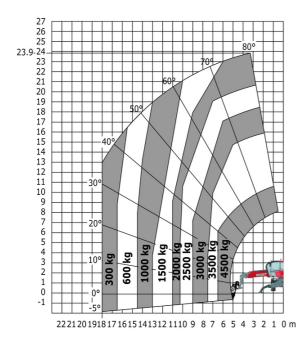

own angle                                   |  |
| Overall length at stabilisers                     |  |
| External turning radius (over tyres)              |  |
| Overall width with stabilisers extended           |  |
| Overall height                                    |  |
| Ground clearance under front tires on stabilizers |  |

|     | Metric |
|-----|--------|
| l14 | 4.97 m |
| у   | 2.73 m |
| m4  | 0.37 m |
| a7  | 3.02 m |
| a4  | 10 °   |
| a5  | 107 °  |
| l12 | 4.71 m |
| Wa1 | 4.16 m |
| b7  | 4.98 m |
| h17 | 3.04 m |
| m5  | 0.18 m |

### MRT-X 2545 - Load chart

### Machine on tyres with forks Metric



### Machine on lowered stabilisers with forks Metric



Machine on lowered stabilisers with winch 5000 kg Metric

Machine on lowered stabilisers with 4000 kg jib (Metric)





Machine on lowered stabilisers with 1500 kg jib with winch Machine on lowered stabilisers with hook 5000 kg (Metric) (Metric)





# Machine on lowered stabilisers with 365 kg platform Metric Machine on lowered stabilisers with 1000 kg platform Metric









#### **Head Office**

B.P. 249 - 430 rue de l'Aubinière 44150 Ancenis Cedex - France Tel: +33 (0)2 40 09 10 11 - Fax: +33 (0)2 40 09 10 97 www.manitou.com



This publication provides a description of the configuration versions and options for Manitou products, which may differ for equipment. The equipment presented in this brochure may be part of a series, as an option, or it may not be available, depending on the versions. Manitou reserves the right, at any time and without notice, to amend the specifications described and repr