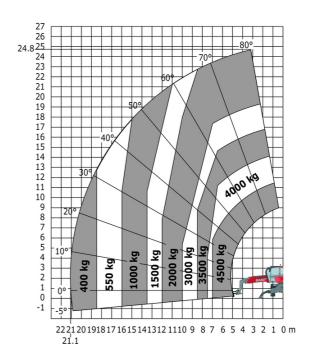

over tyres)              |  |
| Overall width with stabilisers extended           |  |
| Overall height                                    |  |
| Ground clearance under front tires on stabilizers |  |

|     | Metric |
|-----|--------|
| l14 | 4.97 m |
| у   | 2.73 m |
| m4  | 0.37 m |
| a7  | 3.02 m |
| a4  | 10 °   |
| a5  | 107 °  |
| l12 | 4.71 m |
| Wa1 | 4.16 m |
| b7  | 4.98 m |
| h17 | 3.04 m |
| m5  | 0.18 m |

### MRT-X 2545 - Load chart

### Machine on tyres with forks Metric



### Machine on lowered stabilisers with forks Metric



Machine on lowered stabilisers with winch 5000 kg Metric

Machine on lowered stabilisers with 4000 kg jib (Metric)





Machine on lowered stabilisers with 1500 kg jib with winch Machine on lowered stabilisers with hook 5000 kg (Metric) (Metric)





# Machine on lowered stabilisers with 365 kg platform Metric Machine on lowered stabilisers with 1000 kg platform Metric









#### **Head Office**

B.P. 249 - 430 rue de l'Aubinière 44150 Ancenis Cedex - France Tel: +33 (0)2 40 09 10 11 - Fax: +33 (0)2 40 09 10 97 www.manitou.com



This publication provides a description of the configuration versions and options for Manitou products, which may differ for equipment. The equipment presented in this brochure may be part of a series, as an option, or it may not be available, depending on the versions. Manitou reserves the right, at any time and without notice, to amend the specifications described and represented. The specifications provided do not bind the manufacturer. For more details, please contact your Manitou agent. This is not a