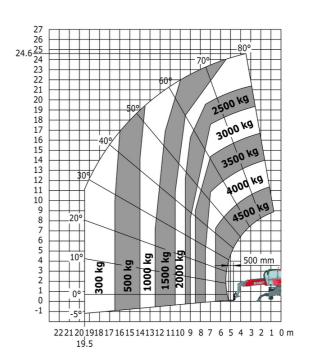

unterweight offset (turret at 90°)              |  |
| Tilt-up angle                                     |  |
| Tilt-down angle                                   |  |
| Overall length at stabilisers                     |  |
| External turning radius (over tyres)              |  |
| Overall width with stabilisers extended           |  |
| Overall height                                    |  |
| Ground clearance under front tires on stabilizers |  |

|     | Metric |
|-----|--------|
| l14 | 4.97 m |
| у   | 2.73 m |
| m4  | 0.37 m |
| a7  | 3.02 m |
| a4  | 10 °   |
| a5  | 107 °  |
| l12 | 4.71 m |
| Wa1 | 4.16 m |
| b7  | 4.98 m |
| h17 | 3.04 m |
| m5  | 0.18 m |

### MRT-X 2545 - Load chart

### Machine on tyres with forks Metric



### Machine on lowered stabilisers with forks Metric



Machine on lowered stabilisers with winch 5000 kg Metric

Machine on lowered stabilisers with 4000 kg jib (Metric)





Machine on lowered stabilisers with 1500 kg jib with winch Machine on lowered stabilisers with hook 5000 kg (Metric) (Metric)





# Machine on lowered stabilisers with 365 kg platform Metric Machine on lowered stabilisers with 1000 kg platform Metric









#### **Head Office**

B.P. 249 - 430 rue de l'Aubinière 44150 Ancenis Cedex - France Tel: +33 (0)2 40 09 10 11 - Fax: +33 (0)2 40 09 10 97 www.manitou.com



This publication provides a description of the configuration versions and options for Manitou products, which may differ for equipment. The equipment presented in this brochure may be part of a series, as an option, or it may not be available, depending on th