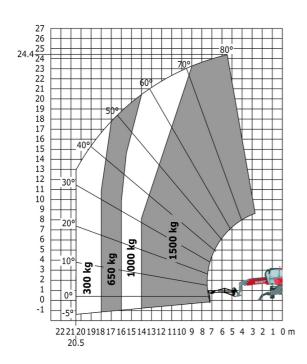

(over tyres)              |  |
| Overall width with stabilisers extended           |  |
| Overall height                                    |  |
| Ground clearance under front tires on stabilizers |  |

|     | Metric |
|-----|--------|
| l14 | 4.97 m |
| у   | 2.73 m |
| m4  | 0.37 m |
| a7  | 3.02 m |
| a4  | 10 °   |
| a5  | 107 °  |
| l12 | 4.71 m |
| Wa1 | 4.16 m |
| b7  | 4.98 m |
| h17 | 3.04 m |
| m5  | 0.18 m |

### MRT-X 2545 - Load chart

### Machine on tyres with forks Metric



### Machine on lowered stabilisers with forks Metric



Machine on lowered stabilisers with winch 5000 kg Metric

Machine on lowered stabilisers with 4000 kg jib (Metric)





Machine on lowered stabilisers with 1500 kg jib with winch Machine on lowered stabilisers with hook 5000 kg (Metric) (Metric)





# Machine on lowered stabilisers with 365 kg platform Metric Machine on lowered stabilisers with 1000 kg platform Metric









#### **Head Office**

B.P. 249 - 430 rue de l'Aubinière 44150 Ancenis Cedex - France Tel: +33 (0)2 40 09 10 11 - Fax: +33 (0)2 40 09 10 97 www.manitou.com



This publication provides a description of the configuration versions and options for Manitou products, which may differ for equipment. The equipment presented in this brochure may be part of a series, as an option, or it may not be available, depending on the versions. Manitou reserves the right, at any time and without notice, to amend the specifications described and represented. The specifications provided do not bind the manufacturer. For more details, please contact your Manitou agent. This is not