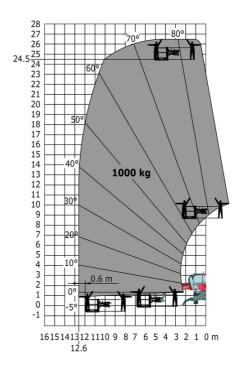

|  |
| Ground clearance under front tires on stabilizers |  |

|     | Metric |
|-----|--------|
| l14 | 4.97 m |
| у   | 2.73 m |
| m4  | 0.37 m |
| a7  | 3.02 m |
| a4  | 10 °   |
| a5  | 107 °  |
| l12 | 4.71 m |
| Wa1 | 4.16 m |
| b7  | 4.98 m |
| h17 | 3.04 m |
| m5  | 0.18 m |

### MRT-X 2545 - Load chart

### Machine on tyres with forks Metric



### Machine on lowered stabilisers with forks Metric



Machine on lowered stabilisers with winch 5000 kg Metric

Machine on lowered stabilisers with 4000 kg jib (Metric)





Machine on lowered stabilisers with 1500 kg jib with winch Machine on lowered stabilisers with hook 5000 kg (Metric) (Metric)





# Machine on lowered stabilisers with 365 kg platform Metric Machine on lowered stabilisers with 1000 kg platform Metric









#### **Head Office**

B.P. 249 - 430 rue de l'Aubinière 44150 Ancenis Cedex - France Tel: +33 (0)2 40 09 10 11 - Fax: +33 (0)2 40 09 10 97 www.manitou.com



This publication provides a description of the configuration versions and options for Manitou products, which may differ for equipment. The equipment presented in this brochure may be part of a series, as an option, or it may not be available, depending on the versions. Manitou reserves the right, at any time and without notice, to amend the specifications described and represented. The specifications provided do not bind the manufacturer. For more details, please contact your Manitou agent. This is not a contractually binding document. The presentation of the products is not contractually binding. List of specifications non-exh