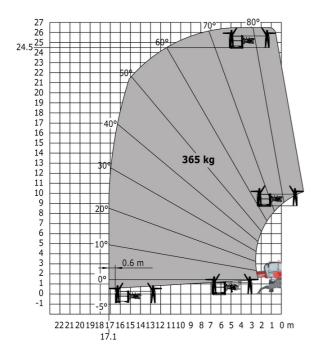

|  |
| Ground clearance under front tires on stabilizers |  |

|     | Metric |
|-----|--------|
| l14 | 4.97 m |
| у   | 2.73 m |
| m4  | 0.37 m |
| a7  | 3.02 m |
| a4  | 10 °   |
| a5  | 107 °  |
| l12 | 4.71 m |
| Wa1 | 4.16 m |
| b7  | 4.98 m |
| h17 | 3.04 m |
| m5  | 0.18 m |

### MRT-X 2545 - Load chart

### Machine on tyres with forks Metric



### Machine on lowered stabilisers with forks Metric



Machine on lowered stabilisers with winch 5000 kg Metric

Machine on lowered stabilisers with 4000 kg jib (Metric)





Machine on lowered stabilisers with 1500 kg jib with winch Machine on lowered stabilisers with hook 5000 kg (Metric) (Metric)





# Machine on lowered stabilisers with 365 kg platform Metric Machine on lowered stabilisers with 1000 kg platform Metric









#### **Head Office**

B.P. 249 - 430 rue de l'Aubinière 44150 Ancenis Cedex - France Tel: +33 (0)2 40 09 10 11 - Fax: +33 (0)2 40 09 10 97 www.manitou.com



This publication provides a description of the configuration versions and options for Manitou products, which may differ for equipment. The equipment presented in this brochure may be part of a series, as an option, or it may not be available, depending on the versions. Manitou reserves the right, at any time and without notice, to amend the specifications described and represented. The specifications provided do not bind the manufacturer. For more details, please contact your Manitou agent. This is not a contractually binding document. The presentation of the products is not contractually binding. List of specifications non-e