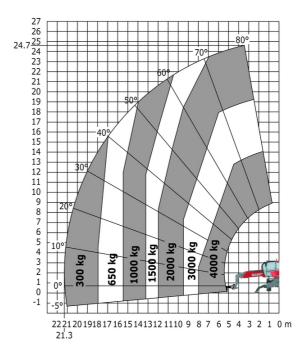

n angle                                   |  |
| Overall length at stabilisers                     |  |
| External turning radius (over tyres)              |  |
| Overall width with stabilisers extended           |  |
| Overall height                                    |  |
| Ground clearance under front tires on stabilizers |  |

|     | Metric |
|-----|--------|
| l14 | 4.97 m |
| у   | 2.73 m |
| m4  | 0.37 m |
| a7  | 3.02 m |
| a4  | 10 °   |
| a5  | 107 °  |
| l12 | 4.71 m |
| Wa1 | 4.16 m |
| b7  | 4.98 m |
| h17 | 3.04 m |
| m5  | 0.18 m |

### MRT-X 2545 - Load chart

### Machine on tyres with forks Metric



### Machine on lowered stabilisers with forks Metric



Machine on lowered stabilisers with winch 5000 kg Metric

Machine on lowered stabilisers with 4000 kg jib (Metric)





Machine on lowered stabilisers with 1500 kg jib with winch Machine on lowered stabilisers with hook 5000 kg (Metric) (Metric)





# Machine on lowered stabilisers with 365 kg platform Metric Machine on lowered stabilisers with 1000 kg platform Metric









#### **Head Office**

B.P. 249 - 430 rue de l'Aubinière 44150 Ancenis Cedex - France Tel: +33 (0)2 40 09 10 11 - Fax: +33 (0)2 40 09 10 97 www.manitou.com



This publication provides a description of the configuration versions and options for Manitou products, which may differ for equipment. The equipment presented in this brochure may be part of a series, as an option, or it may not be available, depending on the versions. Manitou reserves the right, at any time and without notice, to amend the specifications described and repres