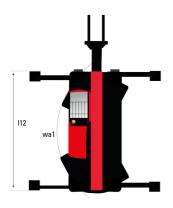

|         | ROPS - FOPS level 2 cab                         |

## MRT-X 2545 - Dimensional drawing







| Other data                                        |  |
|---------------------------------------------------|--|
| Length of frame                                   |  |
| Wheelbase                                         |  |
| Ground clearance                                  |  |
| Counterweight offset (turret at 90°)              |  |
| Tilt-up angle                                     |  |
| Tilt-down angle                                   |  |
| Overall length at stabilisers                     |  |
| External turning radius (over tyres)              |  |
| Overall width with stabilisers extended           |  |
| Overall height                                    |  |
| Ground clearance under front tires on stabilizers |  |

|     | Metric |
|-----|--------|
| l14 | 4.97 m |
|