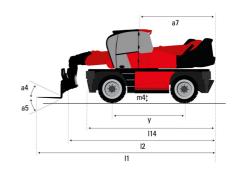

|         | ROPS - FOPS level 2 cab                         |

## MRT-X 2545 - Dimensional drawing







| Other data                                        |  |
|---------------------------------------------------|--|
| Length of frame                                   |  |
| Wheelbase                                         |  |
| Ground clearance                                  |  |
| Counterweight offset (turret at 90°)              |  |
| Tilt-up angle                                     |  |
| Tilt-down angle                                   |  |
| Overall length at stabilisers                     |  |
| External turning radius (over tyres)              |  |
| Overall width with stabilisers extended           |  |
| Overall height                                    |  |
| Ground clearance under front tires on stabilizers |  |

|     | Metric |
|-----|--------|
| l14 | 4.97 m |
| у