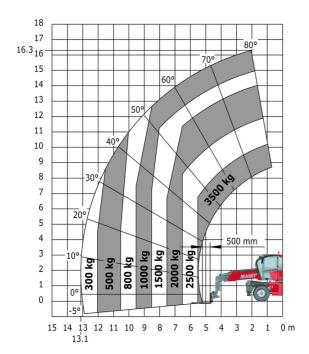

und clearance                                  |  |
| Counterweight offset (turret at 90°)              |  |
| Tilt-up angle                                     |  |
| Tilt-down angle                                   |  |
| Overall length at stabilisers                     |  |
| External turning radius (over tyres)              |  |
| Overall width with stabilisers extended           |  |
| Overall height                                    |  |
| Ground clearance under front tires on stabilizers |  |

|     | Metric |
|-----|--------|
| l14 | 4.97 m |
| у   | 2.73 m |
| m4  | 0.37 m |
| a7  | 3.02 m |
| a4  | 10 °   |
| a5  | 107 °  |
| l12 | 4.71 m |
| Wa1 | 4.16 m |
| b7  | 4.98 m |
| h17 | 3.04 m |
| m5  | 0.18 m |

### MRT-X 2545 - Load chart

### Machine on tyres with forks Metric



### Machine on lowered stabilisers with forks Metric



Machine on lowered stabilisers with winch 5000 kg Metric

Machine on lowered stabilisers with 4000 kg jib (Metric)





Machine on lowered stabilisers with 1500 kg jib with winch Machine on lowered stabilisers with hook 5000 kg (Metric) (Metric)





# Machine on lowered stabilisers with 365 kg platform Metric Machine on lowered stabilisers with 1000 kg platform Metric









#### **Head Office**

B.P. 249 - 430 rue de l'Aubinière 44150 Ancenis Cedex - France Tel: +33 (0)2 40 09 10 11 - Fax: +33 (0)2 40 09 10 97 www.manitou.com



This publication provides a description of the configuration versions and options for Manitou products, which may differ for equipment. The equipment presented in this brochure may be part of a series, a