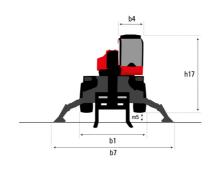

|         | ROPS - FOPS level 2 cab                         |

## MRT-X 2545 - Dimensional drawing







| Other data                                        |  |
|---------------------------------------------------|--|
| Length of frame                                   |  |
| Wheelbase                                         |  |
| Ground clearance                                  |  |
| Counterweight offset (turret at 90°)              |  |
| Tilt-up angle                                     |  |
| Tilt-down angle                                   |  |
| Overall length at stabilisers                     |  |
| External turning radius (over tyres)              |  |
| Overall width with stabilisers extended           |  |
| Overall height                                    |  |
| Ground clearance under front tires on stabilizers |  |

|     | Metric |
|-----|--------|
| l14 | 4.97 m |
| у