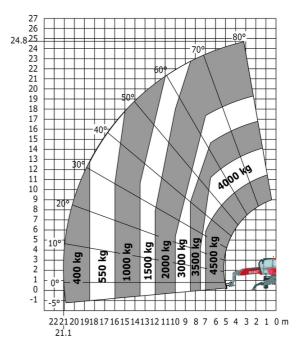

## MRT-X 2545 - Load chart

Machine on lowered stabilisers with 365 kg platform Metric Machine on lowered stabilisers with 1000 kg platform Metric

Head Office B.P. 249 - 430 rue de l'Aubinière 44150 Ancenis Cedex - France Tel: +33 (0)2 40 09 10 11 - Fax: +33 (0)2 40 09 10 97 www.manitou.com