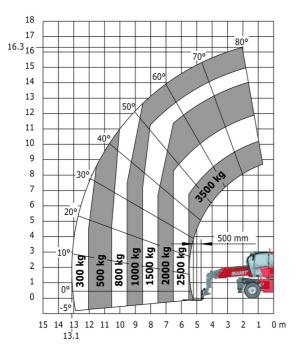

| 114 | 4.97 m |
| Wheelbase                                         | у   | 2.73 m |
| Ground clearance                                  | m4  | 0.37 m |
| Counterweight offset (turret at 90°)              | а7  | 3.02 m |
| Tilt-up angle                                     | a4  | 10 °   |
| Tilt-down angle                                   | a5  | 107 °  |
| Overall length at stabilisers                     | 112 | 4.71 m |
| External turning radius (over tyres)              | Wa1 | 4.16 m |
| Overall width with stabilisers extended           | b7  | 4.98 m |
| Overall height                                    | h17 | 3.04 m |
| Ground clearance under front tires on stabilizers | m5  | 0.18 m |

## MRT-X 2545 - Load chart

#### Machine on tyres with forks Metric



# Machine on lowered stabilisers with forks Metric



### Machine on lowered stabilisers with winch 5000 kg Metric

Machine on lowered stabilisers with 4000 kg jib (Metric)





Machine on lowered stabilisers with 1500 kg jib with wincl (Metric)

Machine on lowered stabilisers with 1500 kg jib with winch Machine on lowered stabilisers with hook 5000 kg (Metric)





Machine on lowered stabilisers with 365 kg platform Metric Machine on lowered stabilisers with 1000 kg platform Metric







Head Office B.P. 249 - 430 rue de l'Aubinière 44150 Ancenis Cedex - France Tel: +33 (0)2 40 09 10 11 - Fax: +33 (0)2 40 09 10 97 www.manitou.com



This publication provides a description of the configuration versions and options for Manitou products, which may differ for equipment. The equipment prese