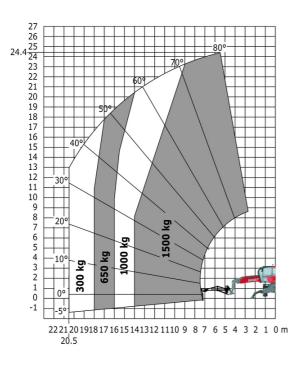

## MRT-X 2545 - Load chart

### Machine on lowered stabilisers with winch 5000 kg Metric

Machine on lowered stabilisers with 4000 kg jib (Metric)

Machine on lowered stabilisers with 1500 kg jib with wincl (Metric)

Machine on lowered stabilisers with 1500 kg jib with winch Machine on lowered stabilisers with hook 5000 kg (Metric)