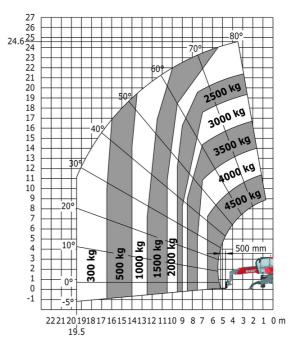

| у   | 2.73 m |
| Ground clearance                                  | m4  | 0.37 m |
| Counterweight offset (turret at 90°)              | а7  | 3.02 m |
| Tilt-up angle                                     | a4  | 10 °   |
| Tilt-down angle                                   | a5  | 107 °  |
| Overall length at stabilisers                     | 112 | 4.71 m |
| External turning radius (over tyres)              | Wa1 | 4.16 m |
| Overall width with stabilisers extended           | b7  | 4.98 m |
| Overall height                                    | h17 | 3.04 m |
| Ground clearance under front tires on stabilizers | m5  | 0.18 m |

## MRT-X 2545 - Load chart

#### Machine on tyres with forks Metric



# Machine on lowered stabilisers with forks Metric



### Machine on lowered stabilisers with winch 5000 kg Metric

Machine on lowered stabilisers with 4000 kg jib (Metric)





Machine on lowered stabilisers with 1500 kg jib with wincl (Metric)

Machine on lowered stabilisers with 1500 kg jib with winch Machine on lowered stabilisers with hook 5000 kg (Metric)





Machine on lowered stabilisers with 365 kg platform Metric Machine on lowered stabilisers with 1000 kg platform Metric







Head Office B.P. 249 - 430 rue de l'Aubinière 44150 Ancenis Cedex - France Tel: +33 (0)2 40 09 10 11 - Fax: +33 (0)2 40 09 10 97 www.manitou.com



This publication provides a description of the configuration versions and options for Manitou products, which may differ for equipment. The equipment presented in this brochure may be part of a series, as an o