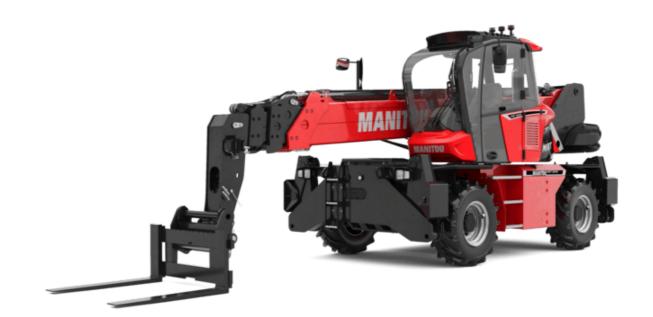

# **MRT-X 2545**

VISION

| <b>mrt-x 2545</b> Crea | ated on 4 May | / 2024 at | 8:55:25 PM | UTC |
|------------------------|---------------|-----------|------------|-----|
|------------------------|---------------|-----------|------------|-----|