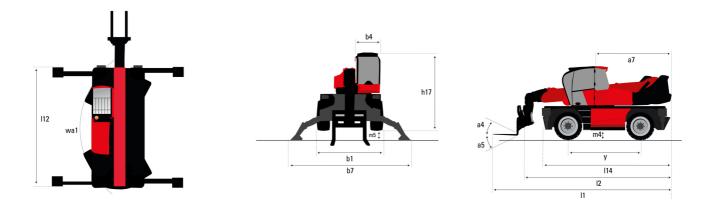

# MRT-X 2545 - Dimensional drawing

| Other data                                        |     | Metric |
|---------------------------------------------------|-----|--------|
| Length of frame                                   | 114 | 4.97 m |
| Wheelbase                                         | у   | 2.73 m |
| Ground clearance                                  | m4  | 0.37 m |
| Counterweight offset (turret at 90°)              | а7  | 3.02 m |
| Tilt-up angle                                     | a4  | 10 °   |
| Tilt-down angle                                   | a5  | 107 °  |
| Overall length at stabilisers                     | 112 | 4.71 m |
| External turning radius (over tyres)              | Wa1 | 4.16 m |
| Overall width with stabilisers extended           | b7  | 4.98 m |
| Overall height                                    | h17 | 3.04 m |
| Ground clearance under front tires on stabilizers | m5  | 0.18 m |