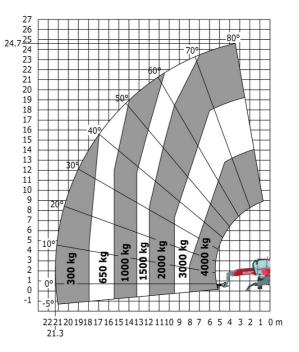

| Counterweight offset (turret at 90°)              | а7  | 3.02 m |
| Tilt-up angle                                     | a4  | 10 °   |
| Tilt-down angle                                   | a5  | 107 °  |
| Overall length at stabilisers                     | 112 | 4.71 m |
| External turning radius (over tyres)              | Wa1 | 4.16 m |
| Overall width with stabilisers extended           | b7  | 4.98 m |
| Overall height                                    | h17 | 3.04 m |
| Ground clearance under front tires on stabilizers | m5  | 0.18 m |

## MRT-X 2545 - Load chart

#### Machine on tyres with forks Metric



# Machine on lowered stabilisers with forks Metric



### Machine on lowered stabilisers with winch 5000 kg Metric

Machine on lowered stabilisers with 4000 kg jib (Metric)





Machine on lowered stabilisers with 1500 kg jib with wincl (Metric)

Machine on lowered stabilisers with 1500 kg jib with winch Machine on lowered stabilisers with hook 5000 kg (Metric)





Machine on lowered stabilisers with 365 kg platform Metric Machine on lowered stabilisers with 1000 kg platform Metric







Head Office B.P. 249 - 430 rue de l'Aubinière 44150 Ancenis Cedex - France Tel: +33 (0)2 40 09 10 11 - Fax: +33 (0)2 40 09 10 97 www.manitou.com



This publication provides a description of the configuration versions and options for Manitou products, which may differ for equipment. The equipment presented in this brochure may be part of a series, as an option, or it may not be available, depending on the versions. Manitou reserves the right, at any time and without notice, to