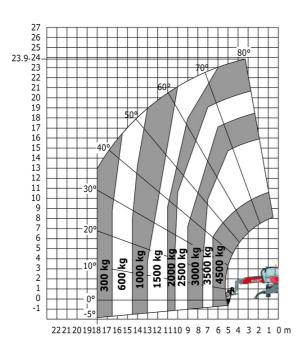

|
| Counterweight offset (turret at 90°)              | а7  | 3.02 m |
| Tilt-up angle                                     | a4  | 10 °   |
| Tilt-down angle                                   | a5  | 107 °  |
| Overall length at stabilisers                     | 112 | 4.71 m |
| External turning radius (over tyres)              | Wa1 | 4.16 m |
| Overall width with stabilisers extended           | b7  | 4.98 m |
| Overall height                                    | h17 | 3.04 m |
| Ground clearance under front tires on stabilizers | m5  | 0.18 m |

## MRT-X 2545 - Load chart

#### Machine on tyres with forks Metric



# Machine on lowered stabilisers with forks Metric



### Machine on lowered stabilisers with winch 5000 kg Metric

Machine on lowered stabilisers with 4000 kg jib (Metric)





Machine on lowered stabilisers with 1500 kg jib with wincl (Metric)

Machine on lowered stabilisers with 1500 kg jib with winch Machine on lowered stabilisers with hook 5000 kg (Metric)





Machine on lowered stabilisers with 365 kg platform Metric Machine on lowered stabilisers with 1000 kg platform Metric







Head Office B.P. 249 - 430 rue de l'Aubinière 44150 Ancenis Cedex - France Tel: +33 (0)2 40 09 10 11 - Fax: +33 (0)2 40 09 10 97 www.manitou.com



This publication provides a description of the configuration versions and options for Manitou products, which may differ for equipment. The equipment presented in this brochure may be part of a series, as an option, or it may not be available, depending on the versions. Manitou reserves the right, at any time and without notice,