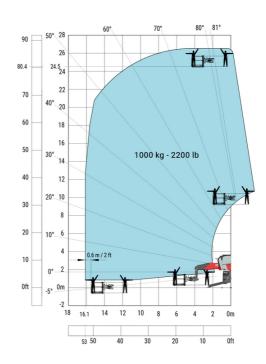

#### MRT-X 2570 - Load chart

## Machine on lowered stabilisers with 2000 kg jib (Metric)

Machine on lowered stabilisers with extensible jib with winch (Metric)

Machine on lowered stabilisers with hook 9000 kg (Metric)

Machine on lowered stabilisers with 365 kg platform Metric Machine on lowered stabilisers with 1000 kg platform Metric