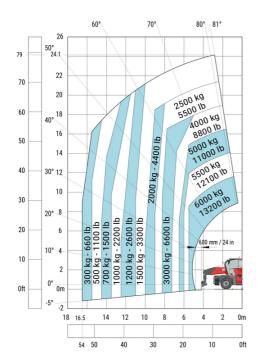

eelbase                                         |  |
| Ground clearance                                  |  |
| Counterweight offset (turret at 90°)              |  |
| Tilt-up angle                                     |  |
| Tilt-down angle                                   |  |
| Overall length at stabilisers                     |  |
| External turning radius (over tyres)              |  |
| Overall width with stabilisers extended           |  |
| Overall height                                    |  |
| Frame leveling corrector                          |  |
| Ground clearance under front tires on stabilizers |  |

| l14 |
|-----|
| у   |
| m4  |
| a7  |
| a4  |
| a5  |
| l12 |
| Wa1 |
| b7  |
| h17 |
| a9  |
| m5  |

#### MRT-X 2570 - Load chart

#### Machine on tires with forks Metric



#### Machine on lowered stabilisers with forks Metric



Machine on lowered stabilisers with winch 6000 kg (Metric) Machine on lowered stabilisers with winch 7200 kg (metric)





## Machine on lowered stabilisers with 1500 kg jib Metric

## Machine on lowered stabilisers with 2000 kg jib (Metric)





Machine on lowered stabilisers with extensible jib with winch (Metric)

Machine on lowered stabilisers with hook 9000 kg (Metric)





Machine on lowered stabilisers with 365 kg platform Metric Machine on lowered stabilisers with 1000 kg platform Metric









#### **Head Office**

B.P. 249 - 430 rue de l'Aubinière 44150 Ancenis Cedex - France Tel: +33 (0)2 40 09 10 11 - Fax: +33 (0)2 40 09 10 97 www.manitou.com



This publication provides a description of the configuration versions and