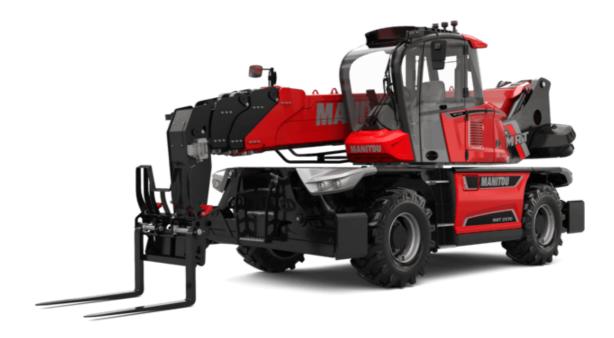

# **MRT-X 2570**

#### **VISION** +

|                                                                | MRT-X 2570 Created on July 31, 2025 at 2:54 A        |
|----------------------------------------------------------------|------------------------------------------------------|
| Capacities                                                     | Metric                                               |
| Max. capacity                                                  | 7000 kg                                              |
| Max. lifting height                                            | 24.80 m                                              |
| Maximum outreach                                               | 20.50 m                                              |
| Veight and dimensions                                          |                                                      |
| Overall length (with forks)                                    | l1 8.87 m                                            |
| ength to face of forks                                         | 12 7.67 m                                            |
| Overall width                                                  | b1 2.50 m                                            |
| Overall height                                                 | h17 3.10 m                                           |
| Overall cab width                                              | b4 0.96 m                                            |
| Ground clearance                                               | m4 0.36 m                                            |
| Vheelbase                                                      | y 3.25 m                                             |
| Tilt-up angle                                                  | a4 12 °                                              |
| ïlt-down angle                                                 | a5 110°                                              |
| Turret rotation                                                | 360 °                                                |
| Overall weight                                                 | 21300 kg                                             |
| orks length / width / section                                  | I / e / s 1200 mm x 125 mm x 60 mm                   |
| Vheels                                                         |                                                      |
| tandard tires                                                  | 445/65 R22,5                                         |
| rive wheels (front / rear)                                     | 2/2                                                  |
| Steering mode                                                  | 2 wheel steer, 4 wheel steer, Crab mode              |
| Stabilisers                                                    |                                                      |
| tabilizers Type                                                | Telescopic Duplex                                    |
| Controls with stabs                                            | Stabs Commands Individual or Simultaneo              |
| ingine                                                         |                                                      |
| ngine brand                                                    | Yanmar                                               |
| ngine norm                                                     | Stage IIIA                                           |
| ngine model                                                    | 4TN107FTT-6SMU1                                      |
| C. Engine power rating / Power                                 | 173 Hp / 127 kW                                      |
| Max. torque / Engine rotation (min)                            | 805 Nm @ 1500 rpm                                    |
| lumber of cylinders - Capacity of cylinders                    | 4 - 4567 cm <sup>3</sup>                             |
| ingine cooling system                                          | Water cooled                                         |
| lectric circuit                                                |                                                      |
| lumber of batteries / Battery voltage                          | 2 x 12 V                                             |
| 2V Battery capacity                                            | 120 Ah                                               |
| attery starting current                                        | (EN)850 A                                            |
| ransmission                                                    |                                                      |
| ransmission type                                               | Hydrostatic                                          |
| earbox / Number of gears (forward) / Number of gears (reverse) | Speedshift / 2 / 2                                   |
| flax. travel speed                                             | 40 km/h                                              |
| rawbar pull                                                    | 9200 daN                                             |
| arking brake                                                   | Automatic negative parking brake                     |
| ervice brake                                                   | Oil-immersed multi-discs braking on front 8<br>axles |
| erformances                                                    |                                                      |
| radeability (laden / unladen)                                  | 32.40 % / 41.40 %                                    |
| lydraulics                                                     |                                                      |
| ydraulic pump type                                             | Variable displacement pump                           |
| lydraulic flow                                                 | 172 I/min                                            |
| lydraulic Pressure                                             | 350 bar                                              |
| ank capacities                                                 |                                                      |
| ngine oil                                                      | 13 [                                                 |
| uel tank                                                       | 320                                                  |
| oise and vibration                                             |                                                      |
| oise at driving position (LpA)                                 | 67 dB                                                |
| loise to environment (LwA)                                     | 108 dB                                               |
| ibration on hands/arms                                         | < 2.50 m/s <sup>2</sup>                              |
| fiscellaneous                                                  | × 2.00 III/S                                         |
| teering wheels (front / rear)                                  | 2/2                                                  |
| controls                                                       | 2 / Z<br>2 Joysticks                                 |
| controls<br>Cab certification                                  | 2 Joysticks<br>Cabin ROPS - FOPS level 2             |
| Attachment recognition system (E-Reco)                         | Standard                                             |