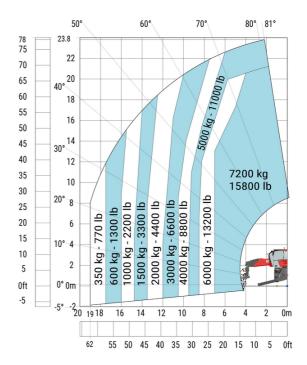

#### MRT-X 2570 - Load chart

#### Machine on lowered stabilisers with forks Metric

Machine on lowered stabilisers with winch 6000 kg (Metric) Machine on lowered stabilisers with winch 7200 kg (metric)