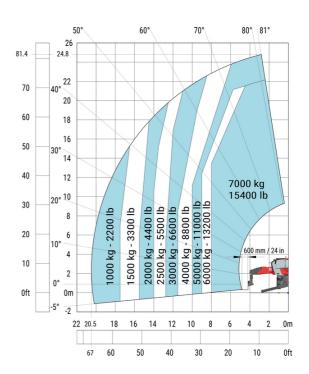

#### MRT-X 2570 - Load chart

#### Machine on lowered stabilisers with forks Metric

Machine on lowered stabilisers with winch 6000 kg (Metric) Machine on lowered stabilisers with winch 7200 kg (metric)