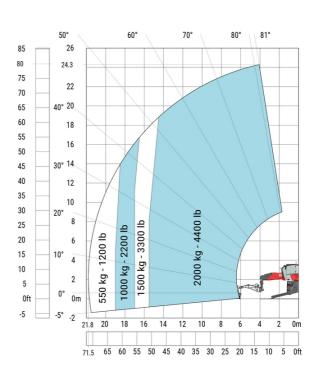

#### MRT-X 2570 - Load chart

#### Machine on lowered stabilisers with forks Metric

Machine on lowered stabilisers with winch 6000 kg (Metric) Machine on lowered stabilisers with winch 7200 kg (metric)