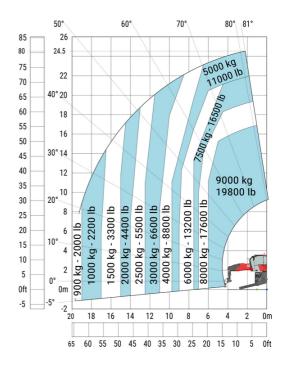

#### MRT-X 2570 - Load chart

## Machine on lowered stabilisers with 2000 kg jib (Metric)

Machine on lowered stabilisers with extensible jib with winch (Metric)

Machine on lowered stabilisers with hook 9000 kg (Metric)

Machine on lowered stabilisers with 365 kg platform Metric Machine on lowered stabilisers with 1000 kg platform Metric