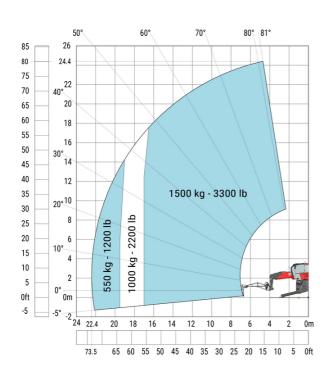

tabilisers                     |  |
| External turning radius (over tyres)              |  |
| Overall width with stabilisers extended           |  |
| Overall height                                    |  |
| Frame leveling corrector                          |  |
| Ground clearance under front tires on stabilizers |  |

| l14 |
|-----|
| у   |
| m4  |
| a7  |
| a4  |
| a5  |
| l12 |
| Wa1 |
| b7  |
| h17 |
| a9  |
| m5  |

#### MRT-X 2570 - Load chart

#### Machine on tires with forks Metric



#### Machine on lowered stabilisers with forks Metric



Machine on lowered stabilisers with winch 6000 kg (Metric) Machine on lowered stabilisers with winch 7200 kg (metric)





## Machine on lowered stabilisers with 1500 kg jib Metric

## Machine on lowered stabilisers with 2000 kg jib (Metric)





Machine on lowered stabilisers with extensible jib with winch (Metric)

Machine on lowered stabilisers with hook 9000 kg (Metric)





Machine on lowered stabilisers with 365 kg platform Metric Machine on lowered stabilisers with 1000 kg platform Metric









#### **Head Office**

B.P. 249 - 430 rue de l'Aubinière 44150 Ancenis Cedex - France Tel: +33 (0)2 40 09 10 11 - Fax: +33 (0)2 40 09 10 97 www.manitou.com



This publication provides a description of the configuration versions and options for Manitou products, which may differ for equipment. The equipment presented in this brochure may be part of a series, as an option, or it may not be available, depending on the versions. Manitou reserves the right, at any time and without notice, to amend the specifications described and re