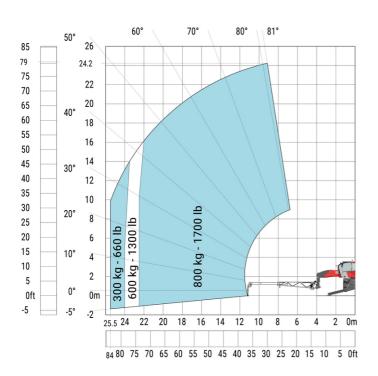

#### MRT-X 2570 - Load chart

## Machine on lowered stabilisers with 1500 kg jib Metric