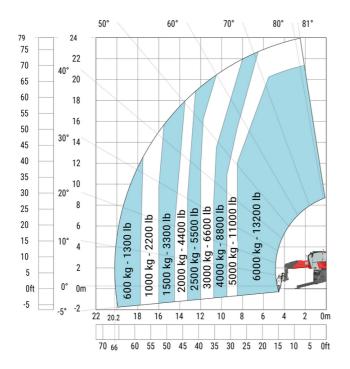

#### MRT-X 2570 - Load chart

#### Machine on lowered stabilisers with forks Metric

Machine on lowered stabilisers with winch 6000 kg (Metric) Machine on lowered stabilisers with winch 7200 kg (metric)