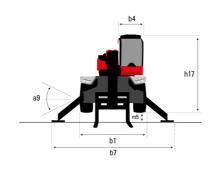

## MRT-X 2570 - Dimensional drawing

| Other data                                        |  |
|---------------------------------------------------|--|
| Length of frame                                   |  |
| Wheelbase                                         |  |
| Ground clearance                                  |  |
| Counterweight offset (turret at 90°)              |  |
| Tilt-up angle                                     |  |
| Tilt-down angle                                   |  |
| Overall length at stabilisers                     |  |
| External turning radius (over tyres)              |  |
| Overall width with stabilisers extended           |  |
| Overall height                                    |  |
| Frame leveling corrector                          |  |
| Ground clearance under front tires on stabilizers |  |

| l14 |
|-----|
| у   |
| m4  |
| a7  |
| a4  |
| a5  |
| l12 |
| Wa1 |
| b7  |
| h17 |
| a9  |
| m5  |