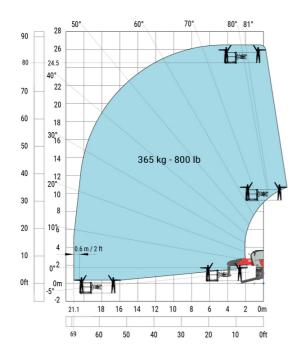

#### MRT-X 2570 - Load chart

## Machine on lowered stabilisers with 2000 kg jib (Metric)

Machine on lowered stabilisers with extensible jib with winch (Metric)

Machine on lowered stabilisers with hook 9000 kg (Metric)

Machine on lowered stabilisers with 365 kg platform Metric Machine on lowered stabilisers with 1000 kg platform Metric