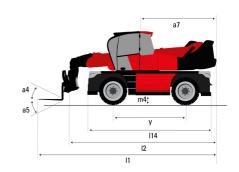

## MRT-X 2570 - Dimensional drawing

| Other data                                        |  |
|---------------------------------------------------|--|
| Length of frame                                   |  |
| Wheelbase                                         |  |
| Ground clearance                                  |  |
| Counterweight offset (turret at 90°)              |  |
| Tilt-up angle                                     |  |
| Tilt-down angle                                   |  |
| Overall length at stabilisers                     |  |
| External turning radius (over tyres)              |  |
| Overall width with stabilisers extended           |  |
| Overall height                                    |  |
| Frame leveling corrector                          |  |
| Ground clearance under front tires on stabilizers |  |

| l14 |
|-----|
| у   |
| m4  |
| a7  |
| a4  |
| a5  |
| l12 |
| Wa1 |
| b7  |
| h17 |
| a9  |
| m5  |