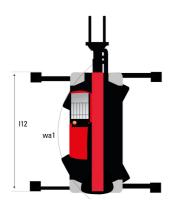

## MRT-X 2570 - Dimensional drawing

| Other data                                        |  |
|---------------------------------------------------|--|
| Length of frame                                   |  |
| Wheelbase                                         |  |
| Ground clearance                                  |  |
| Counterweight offset (turret at 90°)              |  |
| Tilt-up angle                                     |  |
| Tilt-down angle                                   |  |
| Overall length at stabilisers                     |  |
| External turning radius (over tyres)              |  |
| Overall width with stabilisers extended           |  |
| Overall height                                    |  |
| Frame leveling corrector                          |  |
| Ground clearance under front tires on stabilizers |  |

| l14 |
|-----|
| у   |
| m4  |
| a7  |
| a4  |
| a5  |
| l12 |
| Wa1 |
| b7  |
| h17 |
| a9  |
| m5  |