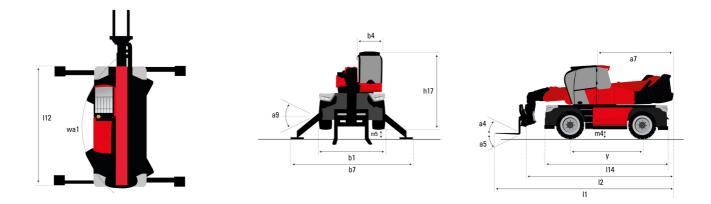

## MRT-X 2570 - Dimensional drawing

| Other data                                        |     | Metric  |
|---------------------------------------------------|-----|---------|
| Length of frame                                   | 114 | 5.92 m  |
| Wheelbase                                         | у   | 3.25 m  |
| Ground clearance                                  | m4  | 0.36 m  |
| Counterweight offset (turret at 90°)              | a7  | 3.45 m  |
| Tilt-up angle                                     | a4  | 12 °    |
| Tilt-down angle                                   | a5  | 110 °   |
| Overall length at stabilisers                     | 112 | 5.62 m  |
| External turning radius (over tyres)              | Wa1 | 4.63 m  |
| Overall width with stabilisers extended           | b7  | 6.04 m  |
| Overall height                                    | h17 | 3.10 m  |
| Frame leveling corrector                          | a9  | +/- 7 ° |
| Ground clearance under front tires on stabilizers | m5  | 0.40 m  |