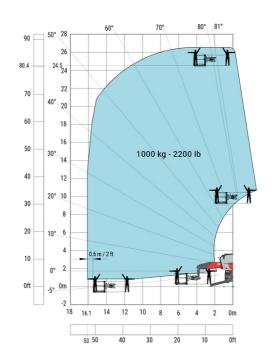

## Machine on lowered stabilisers with 365 kg platform Metric Machine on lowered stabilisers with 1000 kg platform Metric

Head Office B.P. 249 - 430 rue de l'Aubinière 44150 Ancenis Cedex - France Tel: +33 (0)2 40 09 10 11 - Fax: +33 (0)2 40 09 10 97 www.manitou.com