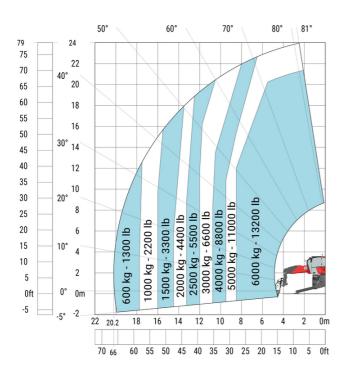

angle                                     | a4  | 12 °    |
| Tilt-down angle                                   | a5  | 110 °   |
| Overall length at stabilisers                     | 112 | 5.62 m  |
| External turning radius (over tyres)              | Wa1 | 4.63 m  |
| Overall width with stabilisers extended           | b7  | 6.04 m  |
| Overall height                                    | h17 | 3.10 m  |
| Frame leveling corrector                          | a9  | +/- 7 ° |
| Ground clearance under front tires on stabilizers | m5  | 0.40 m  |

## MRT-X 2570 - Load chart

#### Machine on tires with forks Metric



## Machine on lowered stabilisers with forks Metric



## Machine on lowered stabilisers with winch 6000 kg (Metric) Machine on lowered stabilisers with winch 7200 kg (metric)



## Machine on lowered stabilisers with 1500 kg jib Metric





#### Machine on lowered stabilisers with 2000 kg jib (Metric)



Machine on lowered stabilisers with extensible jib with winch (Metric)

## Machine on lowered stabilisers with hook 9000 kg (Metric)



## Machine on lowered stabilisers with 365 kg platform Metric Machine on lowered stabilisers with 1000 kg platform Metric







Head Office B.P. 249 - 430 rue de l'Aubinière 44150 Ancenis Cedex - France Tel: +33 (0)2 40 09 10 11 - Fax: +33 (0)2 40 09 10 97 www.manitou.com



This publication provides a description of the configuration versions and options for Manitou products, which may differ for equipment. The equipment presented in this brochure may be part of a series, as an option, or it may not be available, depending on