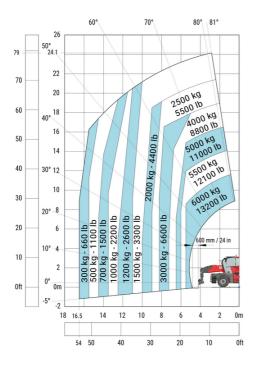

| у   | 3.25 m  |
| Ground clearance                                  | m4  | 0.36 m  |
| Counterweight offset (turret at 90°)              | a7  | 3.45 m  |
| Tilt-up angle                                     | a4  | 12 °    |
| Tilt-down angle                                   | a5  | 110 °   |
| Overall length at stabilisers                     | 112 | 5.62 m  |
| External turning radius (over tyres)              | Wa1 | 4.63 m  |
| Overall width with stabilisers extended           | b7  | 6.04 m  |
| Overall height                                    | h17 | 3.10 m  |
| Frame leveling corrector                          | a9  | +/- 7 ° |
| Ground clearance under front tires on stabilizers | m5  | 0.40 m  |

## MRT-X 2570 - Load chart

#### Machine on tires with forks Metric



## Machine on lowered stabilisers with forks Metric



## Machine on lowered stabilisers with winch 6000 kg (Metric) Machine on lowered stabilisers with winch 7200 kg (metric)



## Machine on lowered stabilisers with 1500 kg jib Metric





#### Machine on lowered stabilisers with 2000 kg jib (Metric)



Machine on lowered stabilisers with extensible jib with winch (Metric)

## Machine on lowered stabilisers with hook 9000 kg (Metric)



## Machine on lowered stabilisers with 365 kg platform Metric Machine on lowered stabilisers with 1000 kg platform Metric







Head Office B.P. 249 - 430 rue de l'Aubinière 44150 Ancenis Cedex - France Tel: +33 (0)2 40 09 10 11 - Fax: +33 (0)2 40 09 10 97 www.manitou.com



This publication provides a description of the configuration versions and opti