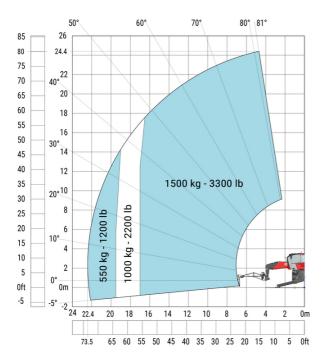

## MRT-X 2570 - Load chart

## Machine on lowered stabilisers with 1500 kg jib Metric