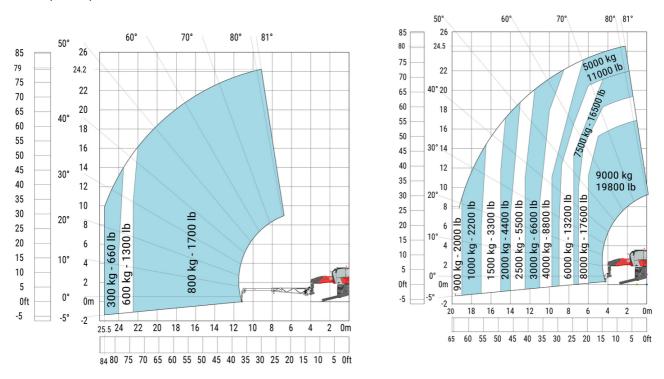

## MRT-X 2570 - Load chart

#### Machine on tires with forks Metric

## Machine on lowered stabilisers with forks Metric