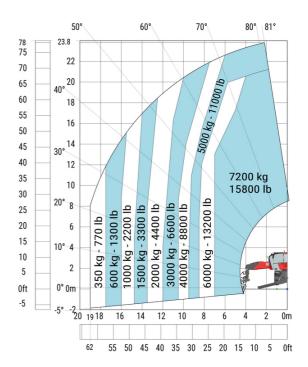

## MRT-X 2570 - Load chart

## Machine on lowered stabilisers with winch 6000 kg (Metric) Machine on lowered stabilisers with winch 7200 kg (metric)