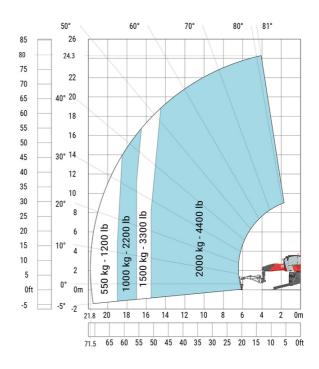

## MRT-X 2570 - Load chart

#### Machine on lowered stabilisers with 2000 kg jib (Metric)

Machine on lowered stabilisers with extensible jib with winch (Metric)