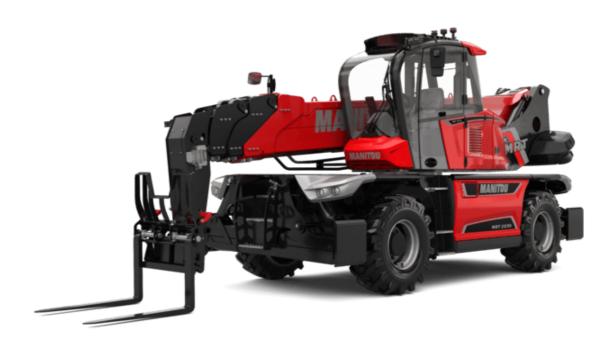

# **MRT-X 2570**

VISION +

|                                                                 | MRT-X 2570 | Created on August 1, 2025 at 4:59 PM UT          |
|-----------------------------------------------------------------|------------|--------------------------------------------------|
| Capacities                                                      |            | Metric                                           |
| Max. capacity                                                   |            | 7000 kg                                          |
| Max. lifting height                                             |            | 24.80 m                                          |
| Maximum outreach                                                |            | 20.50 m                                          |
| Weight and dimensions                                           |            |                                                  |
| Overall length (with forks)                                     | 1          | 8.87 m                                           |
| Length to face of forks                                         | 12         | 7.67 m                                           |
| Overall width                                                   | b1         | 2.50 m                                           |
| Overall height                                                  | h17        | 3.10 m                                           |
| Overall cab width                                               | b4         | 0.96 m                                           |
| Ground clearance                                                | m4         | 0.36 m                                           |
| Wheelbase                                                       | У          | 3.25 m                                           |
| Tilt-up angle                                                   | a4         | 12 °                                             |
| Tilt-down angle                                                 | a5         | 110 °                                            |
| Turret rotation                                                 |            | 360 °                                            |
| Overall weight                                                  |            | 21300 kg                                         |
| Forks length / width / section                                  | l / e / s  | 1200 mm x 125 mm x 60 mm                         |
| Wheels                                                          |            |                                                  |
| Standard tires                                                  |            | 445/65 R22,5                                     |
| Drive wheels (front / rear)                                     |            | 2 / 2                                            |
| Steering mode                                                   |            | 2 wheel steer, 4 wheel steer, Crab mode          |
| Stabilisers                                                     |            |                                                  |
| Stabilizers Type                                                |            | Telescopic Duplex                                |
| Controls with stabs                                             |            | Stabs Commands Individual or Simultaneous        |
| Engine                                                          |            |                                                  |
| Engine brand                                                    |            | Yanmar                                           |
| Engine norm                                                     |            | Stage IIIA                                       |
| Engine model                                                    |            | 4TN107FTT-6SMU1                                  |
| I.C. Engine power rating / Power                                |            | 173 Hp / 127 kW                                  |
| Max. torque / Engine rotation (min)                             |            | 805 Nm @ 1500 rpm                                |
| Number of cylinders - Capacity of cylinders                     |            | 4 - 4567 cm <sup>3</sup>                         |
| Engine cooling system                                           |            | Water cooled                                     |
| Electric circuit                                                |            | 010.1/                                           |
| Number of batteries / Battery voltage                           |            | 2 x 12 V                                         |
| 12V Battery capacity<br>Battery starting current                |            | 120 Ah<br>(EN)850 A                              |
| Transmission                                                    |            | (EN)850 A                                        |
| Transmission type                                               |            | Hydrostatic                                      |
| Gearbox / Number of gears (forward) / Number of gears (reverse) |            | Speedshift / 2 / 2                               |
| Max. travel speed                                               |            | 40 km/h                                          |
| Drawbar pull                                                    |            | 9200 daN                                         |
| Parking brake                                                   |            | Automatic negative parking brake                 |
|                                                                 |            | Oil-immersed multi-discs braking on front & rear |
| Service brake                                                   |            | axles                                            |
| Performances                                                    |            |                                                  |
| Gradeability (laden / unladen)                                  |            | 32.40 % / 41.40 %                                |
| Hydraulics                                                      |            |                                                  |
| Hydraulic pump type                                             |            | Variable displacement pump                       |
| Hydraulic flow                                                  |            | 172 l/min                                        |
| Hydraulic Pressure                                              |            | 350 bar                                          |
| Tank capacities                                                 |            |                                                  |
| Engine oil                                                      |            | 13                                               |
| Fuel tank                                                       |            | 320 I                                            |
| Noise and vibration                                             |            |                                                  |
| Noise at driving position (LpA)                                 |            | 67 dB                                            |
| Noise to environment (LwA)                                      |            | 108 dB                                           |
| Vibration on hands/arms                                         |            | < 2.50 m/s²                                      |
| Miscellaneous                                                   |            |                                                  |
| Steering wheels (front / rear)                                  |            | 2/2                                              |
| Controls                                                        |            | 2 Joysticks                                      |
| Cab certification                                               |            | Cabin ROPS - FOPS level 2                        |