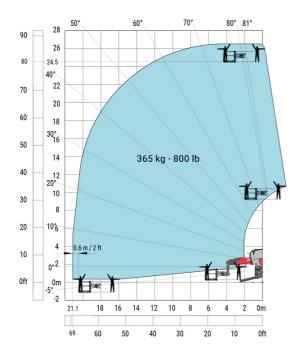

## Machine on lowered stabilisers with 365 kg platform Metric Machine on lowered stabilisers with 1000 kg platform Metric

Head Office B.P. 249 - 430 rue de l'Aubinière 44150 Ancenis Cedex - France Tel: +33 (0)2 40 09 10 11 - Fax: +33 (0)2 40 09 10 97 www.manitou.com