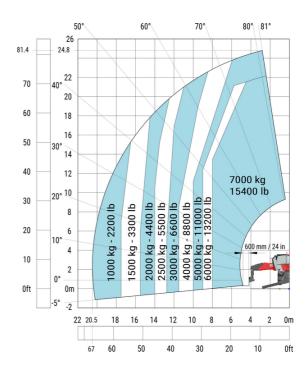

| m4  | 0.36 m  |
| Counterweight offset (turret at 90°)              | a7  | 3.45 m  |
| Tilt-up angle                                     | a4  | 12 °    |
| Tilt-down angle                                   | a5  | 110 °   |
| Overall length at stabilisers                     | 112 | 5.62 m  |
| External turning radius (over tyres)              | Wa1 | 4.63 m  |
| Overall width with stabilisers extended           | b7  | 6.04 m  |
| Overall height                                    | h17 | 3.10 m  |
| Frame leveling corrector                          | a9  | +/- 7 ° |
| Ground clearance under front tires on stabilizers | m5  | 0.40 m  |

## MRT-X 2570 - Load chart

#### Machine on tires with forks Metric



## Machine on lowered stabilisers with forks Metric



## Machine on lowered stabilisers with winch 6000 kg (Metric) Machine on lowered stabilisers with winch 7200 kg (metric)



## Machine on lowered stabilisers with 1500 kg jib Metric





#### Machine on lowered stabilisers with 2000 kg jib (Metric)



Machine on lowered stabilisers with extensible jib with winch (Metric)

## Machine on lowered stabilisers with hook 9000 kg (Metric)



## Machine on lowered stabilisers with 365 kg platform Metric Machine on lowered stabilisers with 1000 kg platform Metric







Head Office B.P. 249 - 430 rue de l'Aubinière 44150 Ancenis Cedex - France Tel: +33 (0)2 40 09 10 11 - Fax: +33 (0)2 40 09 10 97 www.manitou.com



This publication provides a description of the configuration versions and options for Manitou products, which may differ for equipmen