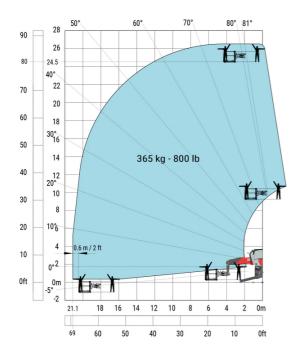

# Machine on lowered stabilisers with 365 kg platform Metric Machine on lowered stabilisers with 1000 kg platform Metric