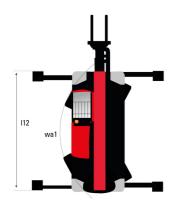

## MRT-X 2570 - Dimensional drawing

| Other data                                        |  |
|---------------------------------------------------|--|
| Length of frame                                   |  |
| Wheelbase                                         |  |
| Ground clearance                                  |  |
| Counterweight offset (turret at 90Ű)              |  |
| Tilt-up angle                                     |  |
| Tilt-down angle                                   |  |
| Overall length at stabilisers                     |  |
| External turning radius (over tyres)              |  |
| Overall width with stabilisers extended           |  |
| Overall height                                    |  |
| Frame leveling corrector                          |  |
| Ground clearance under front tires on stabilizers |  |

| l14 |
|-----|
| у   |
| m4  |
| a7  |
| a4  |
| a5  |
| l12 |
| Wa1 |
| b7  |
| h17 |
| a9  |
| m5  |