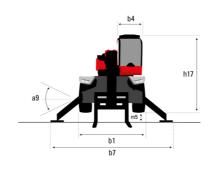

## MRT-X 2570 - Dimensional drawing

| Other data                                        |  |
|---------------------------------------------------|--|
| Length of frame                                   |  |
| Wheelbase                                         |  |
| Ground clearance                                  |  |
| Counterweight offset (turret at 90Ű)              |  |
| Tilt-up angle                                     |  |
| Tilt-down angle                                   |  |
| Overall length at stabilisers                     |  |
| External turning radius (over tyres)              |  |
| Overall width with stabilisers extended           |  |
| Overall height                                    |  |
| Frame leveling corrector                          |  |
| Ground clearance under front tires on stabilizers |  |

| l14 |
|-----|
| у   |
| m4  |
| a7  |
| a4  |
| a5  |
| l12 |
| Wa1 |
| b7  |
| h17 |
| a9  |
| m5  |