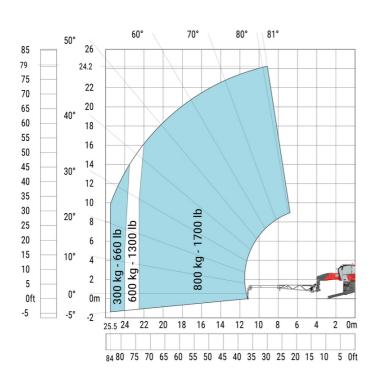

# Machine on lowered stabilisers with 365 kg platform Metric Machine on lowered stabilisers with 1000 kg platform Metric