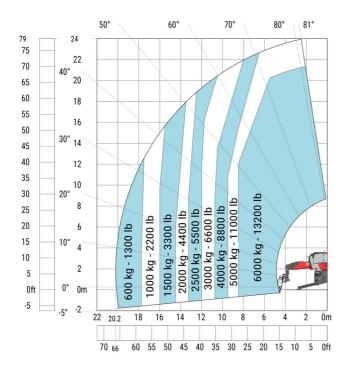

#### MRT-X 2570 - Load chart

### Machine on lowered stabilisers with 1500 kg jib Metric