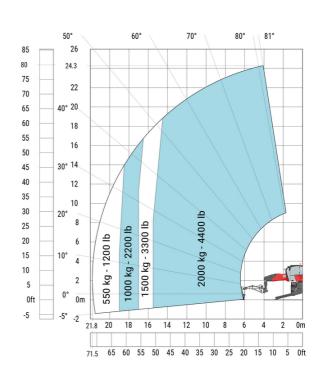

#### Machine on lowered stabilisers with forks Metric

Machine on lowered stabilisers with winch 6000 kg (Metric) Machine on lowered stabilisers with winch 7200 kg (metric)