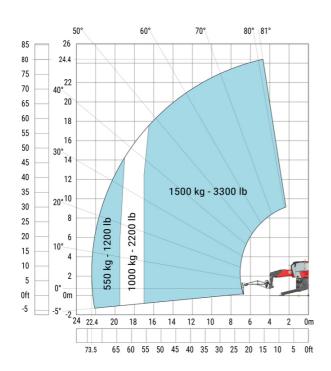

bilisers                     |  |
| External turning radius (over tyres)              |  |
| Overall width with stabilisers extended           |  |
| Overall height                                    |  |
| Frame leveling corrector                          |  |
| Ground clearance under front tires on stabilizers |  |

| l14 |
|-----|
| у   |
| m4  |
| a7  |
| a4  |
| a5  |
| l12 |
| Wa1 |
| b7  |
| h17 |
| a9  |
| m5  |

#### MRT-X 2570 - Load chart

#### Machine on tires with forks Metric



#### Machine on lowered stabilisers with forks Metric



Machine on lowered stabilisers with winch 6000 kg (Metric) Machine on lowered stabilisers with winch 7200 kg (metric)





### Machine on lowered stabilisers with 1500 kg jib Metric

### Machine on lowered stabilisers with 2000 kg jib (Metric)





Machine on lowered stabilisers with extensible jib with winch (Metric)

Machine on lowered stabilisers with hook 9000 kg (Metric)





# Machine on lowered stabilisers with 365 kg platform Metric Machine on lowered stabilisers with 1000 kg platform Metric









#### **Head Office**

B.P. 249 - 430 rue de l'Aubinière 44150 Ancenis Cedex - France Tel: +33 (0)2 40 09 10 11 - Fax: +33 (0)2 40 09 10 97 www.manitou.com



This publication provides a description of the configuration versions and options for Manitou products, which may differ for equipment. The equipment presented in this brochure may be part of a series, as an option, or it may not be available, depending on the versions. Manitou reserves the right, at any time and without notice, to amend the specifications described and