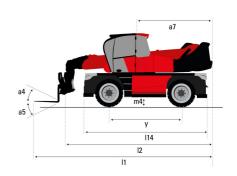

## MRT-X 2570 - Dimensional drawing

| Other data                                        |  |
|---------------------------------------------------|--|
| Length of frame                                   |  |
| Wheelbase                                         |  |
| Ground clearance                                  |  |
| Counterweight offset (turret at 90Ű)              |  |
| Tilt-up angle                                     |  |
| Tilt-down angle                                   |  |
| Overall length at stabilisers                     |  |
| External turning radius (over tyres)              |  |
| Overall width with stabilisers extended           |  |
| Overall height                                    |  |
| Frame leveling corrector                          |  |
| Ground clearance under front tires on stabilizers |  |

| l14 |
|-----|
| у   |
| m4  |
| a7  |
| a4  |
| a5  |
| l12 |
| Wa1 |
| b7  |
| h17 |
| a9  |
| m5  |