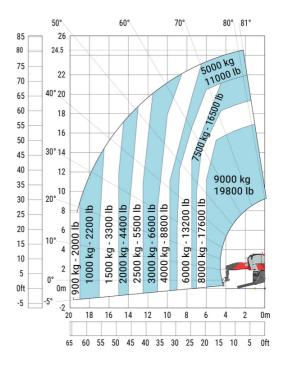

### Machine on lowered stabilisers with 2000 kg jib (Metric)

Machine on lowered stabilisers with extensible jib with winch (Metric)

Machine on lowered stabilisers with hook 9000 kg (Metric)