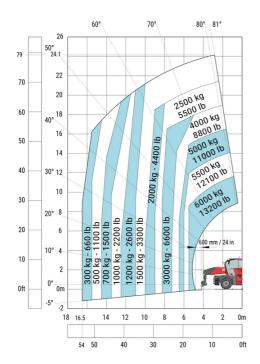

eelbase                                         |  |
| Ground clearance                                  |  |
| Counterweight offset (turret at 90Ű)              |  |
| Tilt-up angle                                     |  |
| Tilt-down angle                                   |  |
| Overall length at stabilisers                     |  |
| External turning radius (over tyres)              |  |
| Overall width with stabilisers extended           |  |
| Overall height                                    |  |
| Frame leveling corrector                          |  |
| Ground clearance under front tires on stabilizers |  |

| l14 |
|-----|
| у   |
| m4  |
| a7  |
| a4  |
| a5  |
| l12 |
| Wa1 |
| b7  |
| h17 |
| a9  |
| m5  |

#### MRT-X 2570 - Load chart

#### Machine on tires with forks Metric



#### Machine on lowered stabilisers with forks Metric



Machine on lowered stabilisers with winch 6000 kg (Metric) Machine on lowered stabilisers with winch 7200 kg (metric)





### Machine on lowered stabilisers with 1500 kg jib Metric

### Machine on lowered stabilisers with 2000 kg jib (Metric)





Machine on lowered stabilisers with extensible jib with winch (Metric)

Machine on lowered stabilisers with hook 9000 kg (Metric)





# Machine on lowered stabilisers with 365 kg platform Metric Machine on lowered stabilisers with 1000 kg platform Metric









#### **Head Office**

B.P. 249 - 430 rue de l'Aubinière 44150 Ancenis Cedex - France Tel: +33 (0)2 40 09 10 11 - Fax: +33 (0)2 40 09 10 97 www.manitou.com



This publication provides a description of the configuration versions