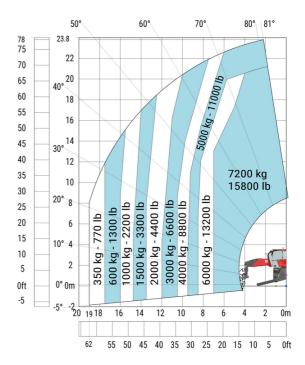

#### MRT-X 2570 - Load chart

### Machine on lowered stabilisers with 2000 kg jib (Metric)

Machine on lowered stabilisers with extensible jib with winch (Metric)

Machine on lowered stabilisers with hook 9000 kg (Metric)