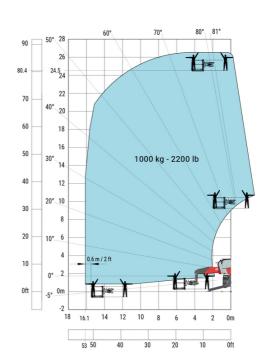

# Machine on lowered stabilisers with 365 kg platform Metric Machine on lowered stabilisers with 1000 kg platform Metric