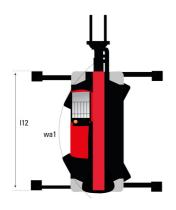

# MRT-X 2570 - Dimensional drawing

| Other data                                        |  |
|---------------------------------------------------|--|
| Length of frame                                   |  |
| Wheelbase                                         |  |
| Ground clearance                                  |  |
| Counterweight offset (turret at 90°)              |  |
| Tilt-up angle                                     |  |
| Tilt-down angle                                   |  |
| Overall length at stabilisers                     |  |
| External turning radius (over tyres)              |  |
| Overall width with stabilisers extended           |  |
| Overall height                                    |  |
| Frame leveling corrector                          |  |
| Ground clearance under front tires on stabilizers |  |

|     | Metric  |
|-----|---------|
| l14 | 5.92 m  |
| у   | 3.25 m  |
| m4  | 0.36 m  |
| a7  | 3.45 m  |
| a4  | 12 °    |
| a5  | 110 °   |
| l12 | 5.62 m  |
| Wa1 | 4.63 m  |
| b7  | 6.04 m  |
| h17 | 3.10 m  |
| a9  | +/- 7 ° |
| m5  | 0.40 m  |