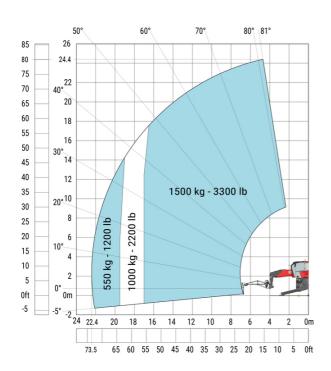

|  |
| Overall height                                    |  |
| Frame leveling corrector                          |  |
| Ground clearance under front tires on stabilizers |  |

|     | Metric  |
|-----|---------|
| l14 | 5.92 m  |
| у   | 3.25 m  |
| m4  | 0.36 m  |
| a7  | 3.45 m  |
| a4  | 12 °    |
| a5  | 110 °   |
| l12 | 5.62 m  |
| Wa1 | 4.63 m  |
| b7  | 6.04 m  |
| h17 | 3.10 m  |
| a9  | +/- 7 ° |
| m5  | 0.40 m  |

## MRT-X 2570 - Load chart

## Machine on tires with forks Metric



## Machine on lowered stabilisers with forks Metric



Machine on lowered stabilisers with winch 6000 kg (Metric) Machine on lowered stabilisers with winch 7200 kg (metric)





## Machine on lowered stabilisers with 1500 kg jib Metric

## Machine on lowered stabilisers with 2000 kg jib (Metric)





Machine on lowered stabilisers with extensible jib with winch (Metric)

Machine on lowered stabilisers with hook 9000 kg (Metric)





Machine on lowered stabilisers with 365 kg platform Metric Machine on lowered stabilisers with 1000 kg platform Metric









#### **Head Office**

B.P. 249 - 430 rue de l'Aubinière 44150 Ancenis Cedex - France Tel: +33 (0)2 40 09 10 11 - Fax: +33 (0)2 40 09 10 97 www.manitou.com



This publication provides a description of the configuration versions and options for Manitou products, which may differ for equipment. The equipment presented in this brochure may be part of a series, as an option, or it may not be available, depending on the versions. Manitou reserves the right, at any time and without notice, to amend the specifications described and re