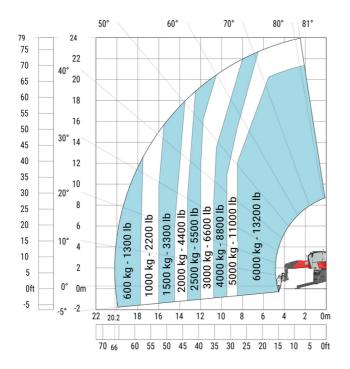

## MRT-X 2570 - Load chart

## Machine on lowered stabilisers with forks Metric

Machine on lowered stabilisers with winch 6000 kg (Metric) Machine on lowered stabilisers with winch 7200 kg (metric)