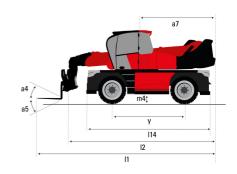

# MRT-X 2570 - Dimensional drawing

| Other data                                        |  |
|---------------------------------------------------|--|
| Length of frame                                   |  |
| Wheelbase                                         |  |
| Ground clearance                                  |  |
| Counterweight offset (turret at 90°)              |  |
| Tilt-up angle                                     |  |
| Tilt-down angle                                   |  |
| Overall length at stabilisers                     |  |
| External turning radius (over tyres)              |  |
| Overall width with stabilisers extended           |  |
| Overall height                                    |  |
| Frame leveling corrector                          |  |
| Ground clearance under front tires on stabilizers |  |

|     | Metric  |
|-----|---------|
| l14 | 5.92 m  |
| у   | 3.25 m  |
| m4  | 0.36 m  |
| a7  | 3.45 m  |
| a4  | 12 °    |
| a5  | 110 °   |
| l12 | 5.62 m  |
| Wa1 | 4.63 m  |
| b7  | 6.04 m  |
| h17 | 3.10 m  |
| a9  | +/- 7 ° |
| m5  | 0.40 m  |