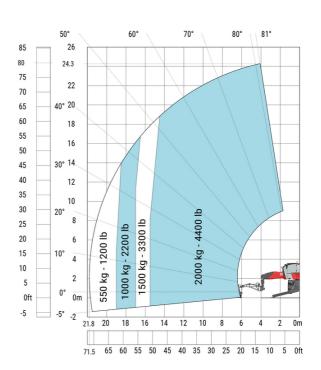

## MRT-X 2570 - Load chart

## Machine on lowered stabilisers with forks Metric

Machine on lowered stabilisers with winch 6000 kg (Metric) Machine on lowered stabilisers with winch 7200 kg (metric)