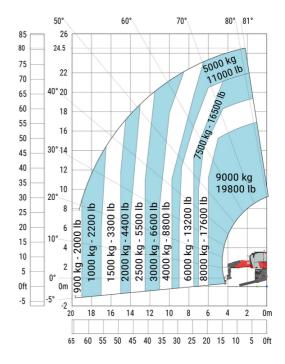

## MRT-X 2570 - Load chart

## Machine on lowered stabilisers with 2000 kg jib (Metric)

Machine on lowered stabilisers with extensible jib with winch (Metric)

Machine on lowered stabilisers with hook 9000 kg (Metric)

Machine on lowered stabilisers with 365 kg platform Metric Machine on lowered stabilisers with 1000 kg platform Metric