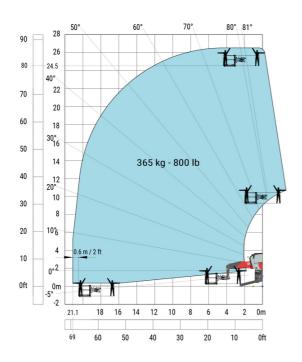

## MRT-X 2570 - Load chart

## Machine on lowered stabilisers with 2000 kg jib (Metric)

Machine on lowered stabilisers with extensible jib with winch (Metric)

Machine on lowered stabilisers with hook 9000 kg (Metric)

Machine on lowered stabilisers with 365 kg platform Metric Machine on lowered stabilisers with 1000 kg platform Metric