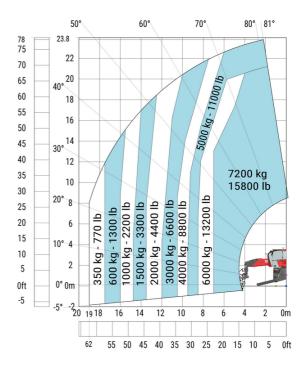

## MRT-X 2570 - Load chart

## Machine on lowered stabilisers with forks Metric

Machine on lowered stabilisers with winch 6000 kg (Metric) Machine on lowered stabilisers with winch 7200 kg (metric)