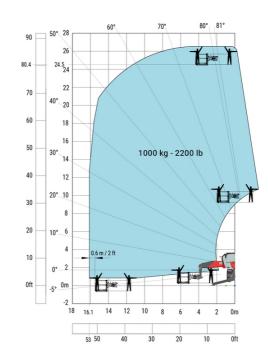

## MRT-X 2570 - Load chart

## Machine on lowered stabilisers with 2000 kg jib (Metric)

Machine on lowered stabilisers with extensible jib with winch (Metric)

Machine on lowered stabilisers with hook 9000 kg (Metric)

Machine on lowered stabilisers with 365 kg platform Metric Machine on lowered stabilisers with 1000 kg platform Metric