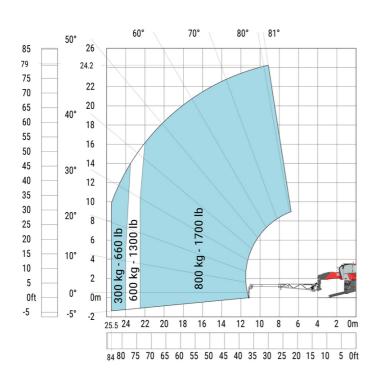

## MRT-X 2570 - Load chart

## Machine on lowered stabilisers with 1500 kg jib Metric

## Machine on lowered stabilisers with 2000 kg jib (Metric)

Machine on lowered stabilisers with extensible jib with winch (Metric)

Machine on lowered stabilisers with hook 9000 kg (Metric)

Machine on lowered stabilisers with 365 kg platform Metric Machine on lowered stabilisers with 1000 kg platform Metric