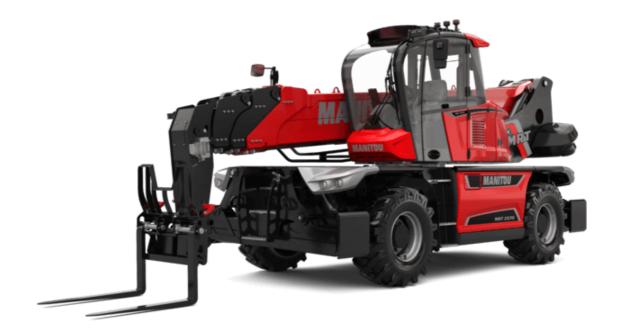

#### **VISION** +

|                                                                | MRT-X 2570 Created on September 10, 2025 at 1:0 | )9 AM L |
|----------------------------------------------------------------|-------------------------------------------------|---------|
| Capacities                                                     | Metric                                          |         |
| Max. capacity                                                  | 7000 kg                                         |         |
| lax. lifting height                                            | 24.80 m                                         |         |
| faximum outreach                                               | 20.50 m                                         |         |
| leight and dimensions                                          |                                                 |         |
| verall length (with forks)                                     | I1 8.87 m                                       |         |
| ength to face of forks                                         | 12 7.67 m                                       |         |
| verall width                                                   | b1 2.50 m                                       |         |
| verall height                                                  | h17 3.10 m                                      |         |
| verall cab width                                               | b4 0.96 m                                       |         |
| round clearance                                                | m4 0.36 m                                       |         |
| heelbase                                                       | y 3.25 m                                        |         |
| ilt-up angle                                                   | a4 12 °                                         |         |
| ilt-down angle                                                 | a5 110°                                         |         |
| urret rotation                                                 | 360 °                                           |         |
|                                                                |                                                 |         |
| verall weight                                                  | 21300 kg                                        |         |
| orks length / width / section                                  | I / e / s 1200 mm x 125 mm x 60 mm              | 1       |
| /heels                                                         | AAF/CF DOO F                                    |         |
| tandard tires                                                  | 445/65 R22,5                                    |         |
| rive wheels (front / rear)                                     | 2/2                                             |         |
| teering mode                                                   | 2 wheel steer, 4 wheel steer, Crab              | mode    |
| tabilisers                                                     |                                                 |         |
| tabilizers Type                                                | Telescopic Duplex                               |         |
| ontrols with stabs                                             | Stabs Commands Individual or Simul              | taneous |
| ngine                                                          |                                                 |         |
| ngine brand                                                    | Yanmar                                          |         |
| ngine norm                                                     | Stage IIIA                                      |         |
| ngine model                                                    | 4TN107FTT-6SMU1                                 |         |
| C. Engine power rating / Power                                 | 173 Hp / 127 kW                                 |         |
| Max. torque / Engine rotation (min)                            | 805 Nm @ 1500 rpm                               |         |
| lumber of cylinders - Capacity of cylinders                    | 4 - 4567 cm <sup>3</sup>                        |         |
| ingine cooling system                                          | Water cooled                                    |         |
| lectric circuit                                                |                                                 |         |
| lumber of batteries / Battery voltage                          | 2 x 12 V                                        |         |
| 2V Battery capacity                                            | 120 Ah                                          |         |
| attery starting current                                        | (EN)850 A                                       |         |
| ransmission                                                    |                                                 |         |
| ransmission type                                               | Hydrostatic                                     |         |
| earbox / Number of gears (forward) / Number of gears (reverse) | Speedshift / 2 / 2                              |         |
| lax. travel speed                                              | 40 km/h                                         |         |
| rawbar pull                                                    | 9200 daN                                        |         |
| arking brake                                                   | Automatic negative parking bra                  | ke      |
| •                                                              | Oil-immersed multi-discs braking on fi          |         |
| ervice brake                                                   | axles                                           |         |
| Performances                                                   |                                                 |         |
| radeability (laden / unladen)                                  | 32.40 % / 41.40 %                               |         |
| ydraulics                                                      |                                                 |         |
| ydraulic pump type                                             | Variable displacement pump                      |         |
| lydraulic flow                                                 | 172 l/min                                       |         |
| ydraulic Pressure                                              | 350 bar                                         |         |
| ank capacities                                                 |                                                 |         |
| ngine oil                                                      | 13                                              |         |
| uel tank                                                       | 320 I                                           |         |
| oise and vibration                                             | <u> </u>                                        |         |
| oise at driving position (LpA)                                 | 67 dB                                           |         |
| oise to environment (LwA)                                      | 108 dB                                          |         |
|                                                                |                                                 |         |
| ibration on hands/arms                                         | < 2.50 m/s²                                     |         |
| liscellaneous                                                  |                                                 |         |
| teering wheels (front / rear)                                  | 2/2                                             |         |
| ontrols                                                        | 2 Joysticks                                     |         |
| Cab certification                                              | Cabin ROPS - FOPS level 2                       |         |