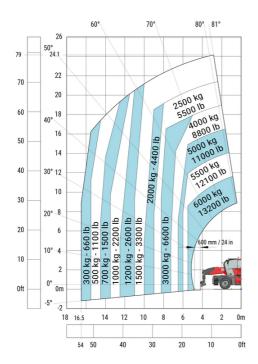

90°)              |  |
| Tilt-up angle                                     |  |
| Tilt-down angle                                   |  |
| Overall length at stabilisers                     |  |
| External turning radius (over tyres)              |  |
| Overall width with stabilisers extended           |  |
| Overall height                                    |  |
| Frame leveling corrector                          |  |
| Ground clearance under front tires on stabilizers |  |

|     | Metric  |
|-----|---------|
| l14 | 5.92 m  |
| у   | 3.25 m  |
| m4  | 0.36 m  |
| a7  | 3.45 m  |
| a4  | 12 °    |
| a5  | 110 °   |
| l12 | 5.62 m  |
| Wa1 | 4.63 m  |
| b7  | 6.04 m  |
| h17 | 3.10 m  |
| a9  | +/- 7 ° |
| m5  | 0.40 m  |

## MRT-X 2570 - Load chart

## Machine on tires with forks Metric



## Machine on lowered stabilisers with forks Metric



Machine on lowered stabilisers with winch 6000 kg (Metric) Machine on lowered stabilisers with winch 7200 kg (metric)





## Machine on lowered stabilisers with 1500 kg jib Metric

## Machine on lowered stabilisers with 2000 kg jib (Metric)





Machine on lowered stabilisers with extensible jib with winch (Metric)

Machine on lowered stabilisers with hook 9000 kg (Metric)





Machine on lowered stabilisers with 365 kg platform Metric Machine on lowered stabilisers with 1000 kg platform Metric









#### **Head Office**

B.P. 249 - 430 rue de l'Aubinière 44150 Ancenis Cedex - France Tel: +33 (0)2 40 09 10 11 - Fax: +33 (0)2 40 09 10 97 www.manitou.com



This publication provides a description of the configuration versions and o