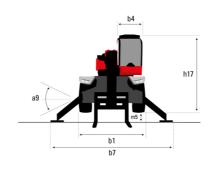

# MRT-X 2570 - Dimensional drawing

| Other data                                        |  |
|---------------------------------------------------|--|
| Length of frame                                   |  |
| Wheelbase                                         |  |
| Ground clearance                                  |  |
| Counterweight offset (turret at 90°)              |  |
| Tilt-up angle                                     |  |
| Tilt-down angle                                   |  |
| Overall length at stabilisers                     |  |
| External turning radius (over tyres)              |  |
| Overall width with stabilisers extended           |  |
| Overall height                                    |  |
| Frame leveling corrector                          |  |
| Ground clearance under front tires on stabilizers |  |

|     | Metric  |
|-----|---------|
| l14 | 5.92 m  |
| у   | 3.25 m  |
| m4  | 0.36 m  |
| a7  | 3.45 m  |
| a4  | 12 °    |
| a5  | 110 °   |
| l12 | 5.62 m  |
| Wa1 | 4.63 m  |
| b7  | 6.04 m  |
| h17 | 3.10 m  |
| a9  | +/- 7 ° |
| m5  | 0.40 m  |