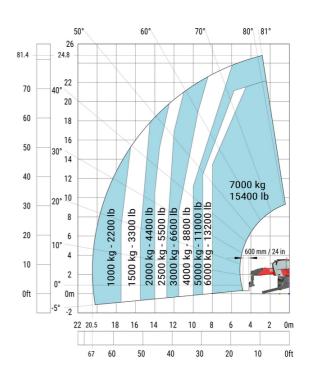

## MRT-X 2570 - Load chart

## Machine on lowered stabilisers with forks Metric

Machine on lowered stabilisers with winch 6000 kg (Metric) Machine on lowered stabilisers with winch 7200 kg (metric)