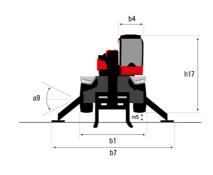

# MRT-X 2570 - Dimensional drawing

| Other data                                        |  |
|---------------------------------------------------|--|
| Length of frame                                   |  |
| Wheelbase                                         |  |
| Ground clearance                                  |  |
| Counterweight offset (turret at 90Ű)              |  |
| Tilt-up angle                                     |  |
| Tilt-down angle                                   |  |
| Overall length at stabilisers                     |  |
| External turning radius (over tyres)              |  |
| Overall width with stabilisers extended           |  |
| Overall height                                    |  |
| Frame leveling corrector                          |  |
| Ground clearance under front tires on stabilizers |  |

| l14 |
|-----|
| у   |
| m4  |
| a7  |
| a4  |
| a5  |
| l12 |
| Wa1 |
| b7  |
| h17 |
| a9  |
| m5  |