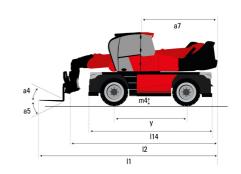

# MRT-X 2570 - Dimensional drawing

| Other data                                        |  |
|---------------------------------------------------|--|
| Length of frame                                   |  |
| Wheelbase                                         |  |
| Ground clearance                                  |  |
| Counterweight offset (turret at 90Ű)              |  |
| Tilt-up angle                                     |  |
| Tilt-down angle                                   |  |
| Overall length at stabilisers                     |  |
| External turning radius (over tyres)              |  |
| Overall width with stabilisers extended           |  |
| Overall height                                    |  |
| Frame leveling corrector                          |  |
| Ground clearance under front tires on stabilizers |  |

| l14 |
|-----|
| у   |
| m4  |
| a7  |
| a4  |
| a5  |
| l12 |
| Wa1 |
| b7  |
| h17 |
| a9  |
| m5  |