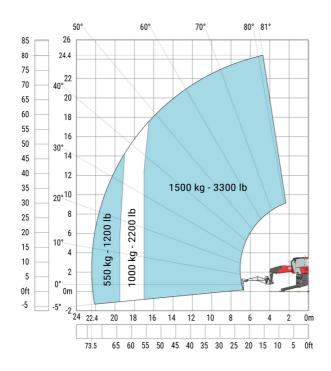

h at stabilisers                     |  |
| External turning radius (over tyres)              |  |
| Overall width with stabilisers extended           |  |
| Overall height                                    |  |
| Frame leveling corrector                          |  |
| Ground clearance under front tires on stabilizers |  |

| l14 |
|-----|
| у   |
| m4  |
| a7  |
| a4  |
| a5  |
| l12 |
| Wa1 |
| b7  |
| h17 |
| a9  |
| m5  |

## MRT-X 2570 - Load chart

## Machine on tires with forks Metric



## Machine on lowered stabilisers with forks Metric



Machine on lowered stabilisers with winch 6000 kg (Metric) Machine on lowered stabilisers with winch 7200 kg (metric)





## Machine on lowered stabilisers with 1500 kg jib Metric

## Machine on lowered stabilisers with 2000 kg jib (Metric)





Machine on lowered stabilisers with extensible jib with winch (Metric)

Machine on lowered stabilisers with hook 9000 kg (Metric)





Machine on lowered stabilisers with 365 kg platform Metric Machine on lowered stabilisers with 1000 kg platform Metric









#### **Head Office**

B.P. 249 - 430 rue de l'Aubinière 44150 Ancenis Cedex - France Tel: +33 (0)2 40 09 10 11 - Fax: +33 (0)2 40 09 10 97 www.manitou.com



This publication provides a description of the configuration versions and options for Manitou products, which may differ for equipment. The equipment presented in this brochure may be part of a series, as an option, or it may not be available, depending on the versions. Manitou reserves the right, at any time and without notice, to amend the specifications described and re