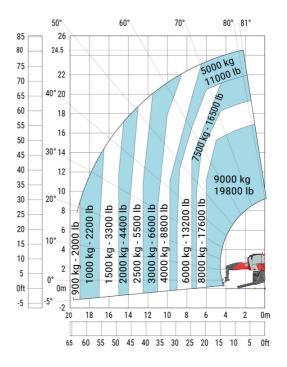

## MRT-X 2570 - Load chart

## Machine on lowered stabilisers with 2000 kg jib (Metric)

Machine on lowered stabilisers with extensible jib with winch (Metric)

Machine on lowered stabilisers with hook 9000 kg (Metric)

Machine on lowered stabilisers with 365 kg platform Metric Machine on lowered stabilisers with 1000 kg platform Metric