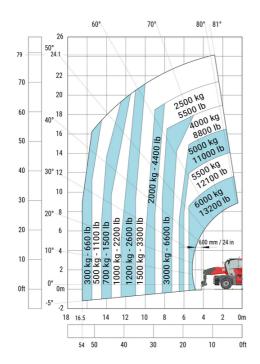

| Wheelbase                                         |  |
| Ground clearance                                  |  |
| Counterweight offset (turret at 90Ű)              |  |
| Tilt-up angle                                     |  |
| Tilt-down angle                                   |  |
| Overall length at stabilisers                     |  |
| External turning radius (over tyres)              |  |
| Overall width with stabilisers extended           |  |
| Overall height                                    |  |
| Frame leveling corrector                          |  |
| Ground clearance under front tires on stabilizers |  |

| l14 |
|-----|
| у   |
| m4  |
| a7  |
| a4  |
| a5  |
| l12 |
| Wa1 |
| b7  |
| h17 |
| a9  |
| m5  |

## MRT-X 2570 - Load chart

## Machine on tires with forks Metric



## Machine on lowered stabilisers with forks Metric



Machine on lowered stabilisers with winch 6000 kg (Metric) Machine on lowered stabilisers with winch 7200 kg (metric)





## Machine on lowered stabilisers with 1500 kg jib Metric

## Machine on lowered stabilisers with 2000 kg jib (Metric)





Machine on lowered stabilisers with extensible jib with winch (Metric)

Machine on lowered stabilisers with hook 9000 kg (Metric)





Machine on lowered stabilisers with 365 kg platform Metric Machine on lowered stabilisers with 1000 kg platform Metric









#### **Head Office**

B.P. 249 - 430 rue de l'Aubinière 44150 Ancenis Cedex - France Tel: +33 (0)2 40 09 10 11 - Fax: +33 (0)2 40 09 10 97 www.manitou.com



This publication provides a description of the configuration versions and o