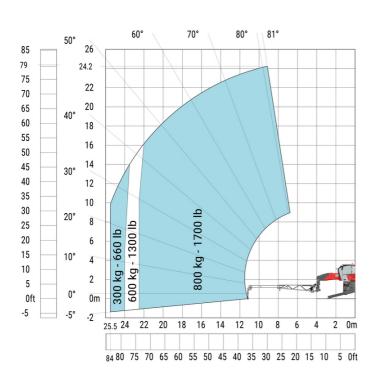

## MRT-X 2570 - Load chart

## Machine on lowered stabilisers with 1500 kg jib Metric