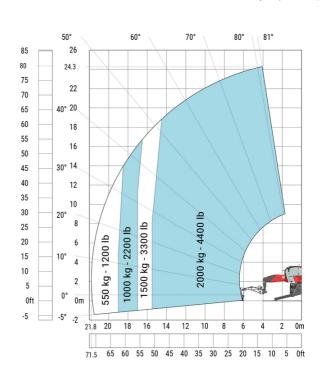

## MRT-X 2570 - Load chart

## Machine on lowered stabilisers with forks Metric

Machine on lowered stabilisers with winch 6000 kg (Metric) Machine on lowered stabilisers with winch 7200 kg (metric)