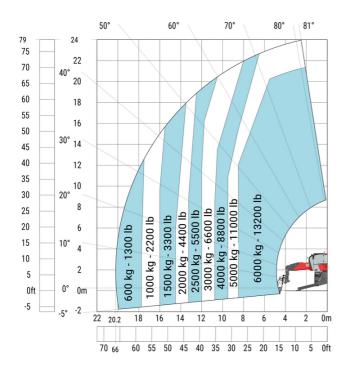

## MRT-X 2570 - Load chart

## Machine on lowered stabilisers with 1500 kg jib Metric