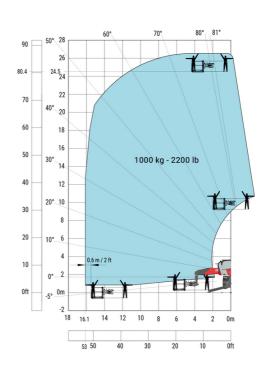

## MRT-X 2570 - Load chart

## Machine on lowered stabilisers with 2000 kg jib (Metric)

Machine on lowered stabilisers with extensible jib with winch (Metric)

Machine on lowered stabilisers with hook 9000 kg (Metric)

Machine on lowered stabilisers with 365 kg platform Metric Machine on lowered stabilisers with 1000 kg platform Metric