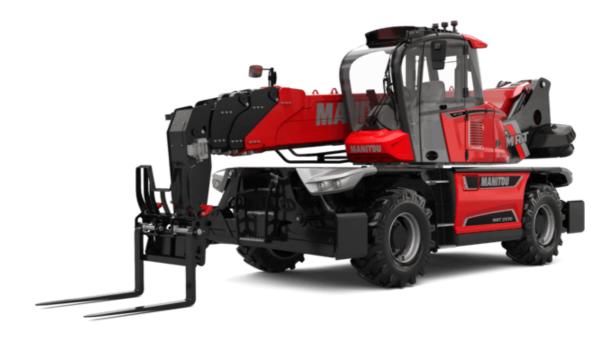

Technical sheet:

# **MRT-X 2570**

#### **VISION +**

|                                                                | MRT-X 2570 Created on July 31, 2025 at 8:38 | M U   |
|----------------------------------------------------------------|---------------------------------------------|-------|
| Capacities                                                     | Metric                                      |       |
| Max. capacity                                                  | 7000 kg                                     |       |
| Max. lifting height                                            | 24.80 m                                     |       |
| Maximum outreach                                               | 20.50 m                                     |       |
| Veight and dimensions                                          |                                             |       |
| Overall length (with forks)                                    | l1 8.87 m                                   |       |
| ength to face of forks                                         | 12 7.67 m                                   |       |
| Overall width                                                  | b1 2.50 m                                   |       |
| Overall height                                                 | h17 3.10 m                                  |       |
| Overall cab width                                              | b4 0.96 m                                   |       |
| Fround clearance                                               | m4 0.36 m                                   |       |
| Vheelbase                                                      | y 3.25 m                                    |       |
| ïlt-up angle                                                   | a4 12 °                                     |       |
| ilt-down angle                                                 | a5 110°                                     |       |
| urret rotation                                                 | 360 °                                       |       |
| Dverall weight                                                 | 21300 kg                                    |       |
| orks length / width / section                                  | I / e / s 1200 mm x 125 mm x 60 mm          |       |
| /heels                                                         |                                             |       |
| tandard tires                                                  | 445/65 R22,5                                |       |
| Drive wheels (front / rear)                                    | 2/2                                         |       |
| Steering mode                                                  | 2 wheel steer, 4 wheel steer, Crab mo       | de    |
| tabilisers                                                     | 2 WHEEL Steel, 4 WHEEL Steel, Clab IIIO     | uc    |
| tabilizers Type                                                | Telescopic Duplex                           |       |
| ,                                                              |                                             | 00110 |
| Controls with stabs                                            | Stabs Commands Individual or Simultan       | eous  |
| ingine                                                         | Verse                                       |       |
| ngine brand                                                    | Yanmar                                      |       |
| ngine norm                                                     | Stage IIIA                                  |       |
| ngine model                                                    | 4TN107FTT-6SMU1                             |       |
| C. Engine power rating / Power                                 | 173 Hp / 127 kW                             |       |
| Max. torque / Engine rotation (min)                            | 805 Nm @ 1500 rpm                           |       |
| lumber of cylinders - Capacity of cylinders                    | 4 - 4567 cm³                                |       |
| ngine cooling system                                           | Water cooled                                |       |
| lectric circuit                                                |                                             |       |
| lumber of batteries / Battery voltage                          | 2 x 12 V                                    |       |
| 2V Battery capacity                                            | 120 Ah                                      |       |
| lattery starting current                                       | (EN)850 A                                   |       |
| ransmission                                                    |                                             |       |
| ransmission type                                               | Hydrostatic                                 |       |
| earbox / Number of gears (forward) / Number of gears (reverse) | Speedshift / 2 / 2                          |       |
| fax. travel speed                                              | 40 km/h                                     |       |
| rawbar pull                                                    | 9200 daN                                    |       |
| arking brake                                                   | Automatic negative parking brake            |       |
| ervice brake                                                   | Oil-immersed multi-discs braking on front   | & rea |
| erformances                                                    | axles                                       |       |
|                                                                | 22.40 % / 41.40 %                           |       |
| radeability (laden / unladen)                                  | 32.40 % / 41.40 %                           |       |
| ydraulics                                                      | W. 2. 11. 48                                |       |
| lydraulic pump type                                            | Variable displacement pump                  |       |
| ydraulic flow                                                  | 172 l/min                                   |       |
| ydraulic Pressure                                              | 350 bar                                     |       |
| ank capacities                                                 |                                             |       |
| ngine oil                                                      | 13                                          |       |
| uel tank                                                       | 320 l                                       |       |
| oise and vibration                                             |                                             |       |
| oise at driving position (LpA)                                 | 67 dB                                       |       |
| oise to environment (LwA)                                      | 108 dB                                      |       |
| ibration on hands/arms                                         | < 2.50 m/s <sup>2</sup>                     |       |
| fiscellaneous                                                  |                                             |       |
| teering wheels (front / rear)                                  | 2/2                                         |       |
| Controls                                                       | 2 Joysticks                                 |       |
| ab certification                                               | Cabin ROPS - FOPS level 2                   |       |
| ttachment recognition system (E-Reco)                          | Standard                                    |       |