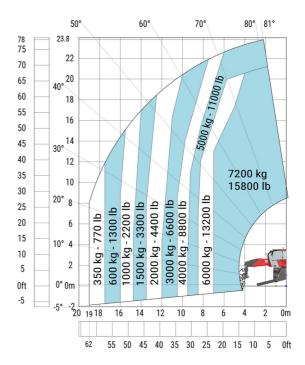

## MRT-X 2570 - Load chart

## Machine on lowered stabilisers with 2000 kg jib (Metric)

Machine on lowered stabilisers with extensible jib with winch (Metric)

Machine on lowered stabilisers with hook 9000 kg (Metric)

Machine on lowered stabilisers with 365 kg platform Metric Machine on lowered stabilisers with 1000 kg platform Metric