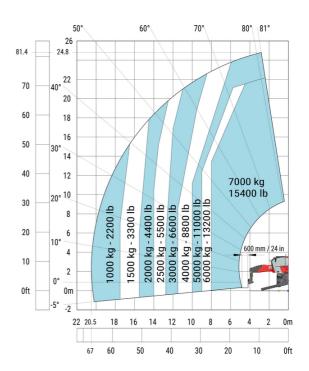

## MRT-X 2570 - Load chart

## Machine on lowered stabilisers with forks Metric

Machine on lowered stabilisers with winch 6000 kg (Metric) Machine on lowered stabilisers with winch 7200 kg (metric)