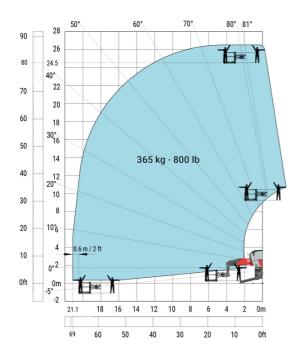

## MRT-X 2570 - Load chart

## Machine on lowered stabilisers with 2000 kg jib (Metric)

Machine on lowered stabilisers with extensible jib with winch (Metric)

Machine on lowered stabilisers with hook 9000 kg (Metric)

Machine on lowered stabilisers with 365 kg platform Metric Machine on lowered stabilisers with 1000 kg platform Metric