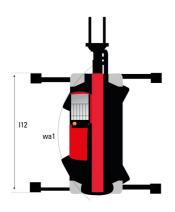

# MRT-X 2570 - Dimensional drawing

| Other data                                        |  |
|---------------------------------------------------|--|
| Length of frame                                   |  |
| Wheelbase                                         |  |
| Ground clearance                                  |  |
| Counterweight offset (turret at 90Ű)              |  |
| Tilt-up angle                                     |  |
| Tilt-down angle                                   |  |
| Overall length at stabilisers                     |  |
| External turning radius (over tyres)              |  |
| Overall width with stabilisers extended           |  |
| Overall height                                    |  |
| Frame leveling corrector                          |  |
| Ground clearance under front tires on stabilizers |  |

| l14 |
|-----|
| у   |
| m4  |
| a7  |
| a4  |
| a5  |
| l12 |
| Wa1 |
| b7  |
| h17 |
| a9  |
| m5  |