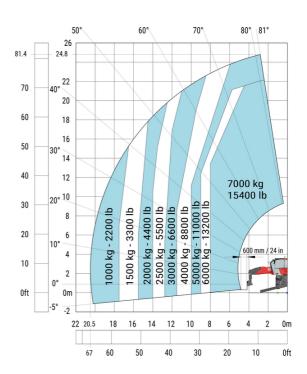

### Machine on lowered stabilisers with forks Metric

Machine on lowered stabilisers with winch 6000 kg (Metric) Machine on lowered stabilisers with winch 7200 kg (metric)