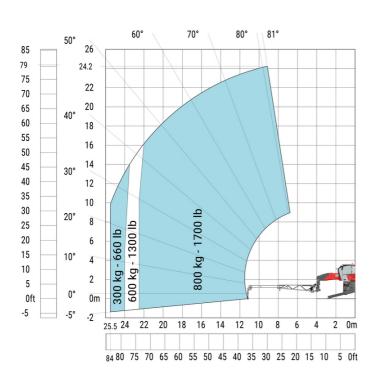

### MRT-X 2570 - Load chart

## Machine on lowered stabilisers with 1500 kg jib Metric