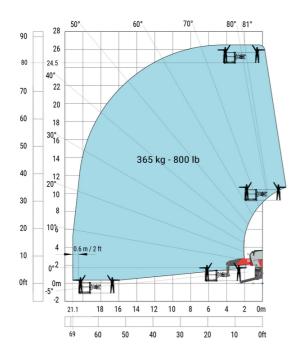

### MRT-X 2570 - Load chart

### Machine on lowered stabilisers with 2000 kg jib (Metric)

Machine on lowered stabilisers with extensible jib with winch (Metric)

Machine on lowered stabilisers with hook 9000 kg (Metric)

Machine on lowered stabilisers with 365 kg platform Metric Machine on lowered stabilisers with 1000 kg platform Metric