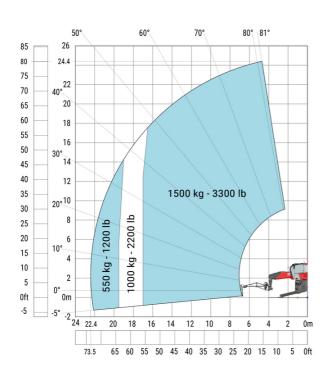

stabilisers                     |  |
| External turning radius (over tyres)              |  |
| Overall width with stabilisers extended           |  |
| Overall height                                    |  |
| Frame leveling corrector                          |  |
| Ground clearance under front tires on stabilizers |  |

| l14 |
|-----|
| у   |
| m4  |
| a7  |
| a4  |
| a5  |
| l12 |
| Wa1 |
| b7  |
| h17 |
| a9  |
| m5  |

### MRT-X 2570 - Load chart

### Machine on tires with forks Metric



### Machine on lowered stabilisers with forks Metric



Machine on lowered stabilisers with winch 6000 kg (Metric) Machine on lowered stabilisers with winch 7200 kg (metric)





## Machine on lowered stabilisers with 1500 kg jib Metric

### Machine on lowered stabilisers with 2000 kg jib (Metric)





Machine on lowered stabilisers with extensible jib with winch (Metric)

Machine on lowered stabilisers with hook 9000 kg (Metric)





Machine on lowered stabilisers with 365 kg platform Metric Machine on lowered stabilisers with 1000 kg platform Metric









#### **Head Office**

B.P. 249 - 430 rue de l'Aubinière 44150 Ancenis Cedex - France Tel: +33 (0)2 40 09 10 11 - Fax: +33 (0)2 40 09 10 97 www.manitou.com



This publication provides a description of the configuration versions and options for Manitou products, which may differ for equipment. The equipment presented in this brochure may be part of a series, as an option, or it may not be available, depending on the versions. Manitou reserves the right, at any time and without notice, to amend the specifications described and re