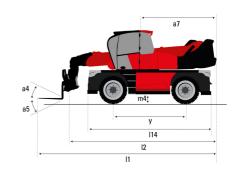

## MRT-X 2570 - Dimensional drawing

| Other data                                        |  |
|---------------------------------------------------|--|
| Length of frame                                   |  |
| Wheelbase                                         |  |
| Ground clearance                                  |  |
| Counterweight offset (turret at 90Ű)              |  |
| Tilt-up angle                                     |  |
| Tilt-down angle                                   |  |
| Overall length at stabilisers                     |  |
| External turning radius (over tyres)              |  |
| Overall width with stabilisers extended           |  |
| Overall height                                    |  |
| Frame leveling corrector                          |  |
| Ground clearance under front tires on stabilizers |  |

| l14 |
|-----|
| у   |
| m4  |
| a7  |
| a4  |
| a5  |
| l12 |
| Wa1 |
| b7  |
| h17 |
| a9  |
| m5  |