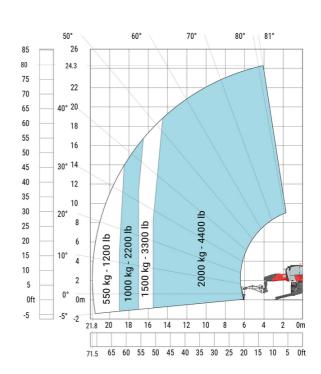

### MRT-X 2570 - Load chart

### Machine on lowered stabilisers with forks Metric

Machine on lowered stabilisers with winch 6000 kg (Metric) Machine on lowered stabilisers with winch 7200 kg (metric)