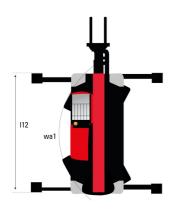

## MRT-X 2570 - Dimensional drawing

| Other data                                        |  |
|---------------------------------------------------|--|
| Length of frame                                   |  |
| Wheelbase                                         |  |
| Ground clearance                                  |  |
| Counterweight offset (turret at 90Ű)              |  |
| Tilt-up angle                                     |  |
| Tilt-down angle                                   |  |
| Overall length at stabilisers                     |  |
| External turning radius (over tyres)              |  |
| Overall width with stabilisers extended           |  |
| Overall height                                    |  |
| Frame leveling corrector                          |  |
| Ground clearance under front tires on stabilizers |  |

| l14 |
|-----|
| у   |
| m4  |
| a7  |
| a4  |
| a5  |
| l12 |
| Wa1 |
| b7  |
| h17 |
| a9  |
| m5  |