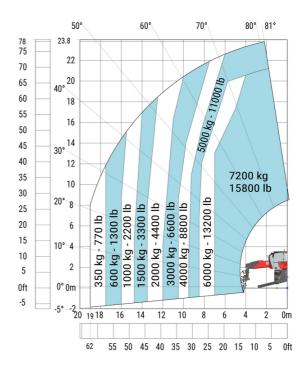

### Machine on lowered stabilisers with 2000 kg jib (Metric)

Machine on lowered stabilisers with extensible jib with winch (Metric)

Machine on lowered stabilisers with hook 9000 kg (Metric)

Machine on lowered stabilisers with 365 kg platform Metric Machine on lowered stabilisers with 1000 kg platform Metric