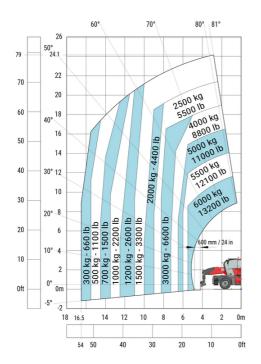

Wheelbase                                         |  |
| Ground clearance                                  |  |
| Counterweight offset (turret at 90Ű)              |  |
| Tilt-up angle                                     |  |
| Tilt-down angle                                   |  |
| Overall length at stabilisers                     |  |
| External turning radius (over tyres)              |  |
| Overall width with stabilisers extended           |  |
| Overall height                                    |  |
| Frame leveling corrector                          |  |
| Ground clearance under front tires on stabilizers |  |

| l14 |
|-----|
| у   |
| m4  |
| a7  |
| a4  |
| a5  |
| l12 |
| Wa1 |
| b7  |
| h17 |
| a9  |
| m5  |

### MRT-X 2570 - Load chart

### Machine on tires with forks Metric



### Machine on lowered stabilisers with forks Metric



Machine on lowered stabilisers with winch 6000 kg (Metric) Machine on lowered stabilisers with winch 7200 kg (metric)





## Machine on lowered stabilisers with 1500 kg jib Metric

### Machine on lowered stabilisers with 2000 kg jib (Metric)





Machine on lowered stabilisers with extensible jib with winch (Metric)

Machine on lowered stabilisers with hook 9000 kg (Metric)





Machine on lowered stabilisers with 365 kg platform Metric Machine on lowered stabilisers with 1000 kg platform Metric









#### **Head Office**

B.P. 249 - 430 rue de l'Aubinière 44150 Ancenis Cedex - France Tel: +33 (0)2 40 09 10 11 - Fax: +33 (0)2 40 09 10 97 www.manitou.com



This publication provides a description of the configuration versions and