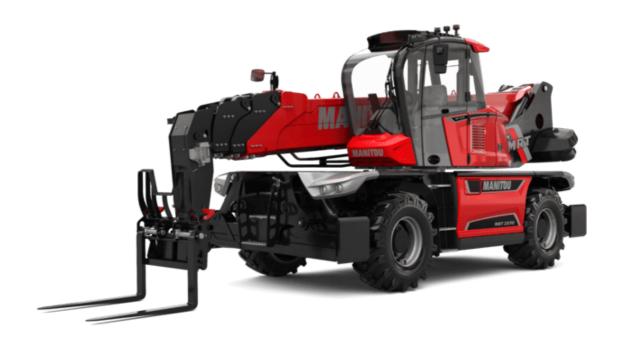

# **MRT-X 2570**

#### **VISION** +

|                                                                 |       | Created on August 12, 2025 at 3:04 PM L         |
|-----------------------------------------------------------------|-------|-------------------------------------------------|
| Capacities                                                      |       | Metric                                          |
| Max. capacity                                                   |       | 7000 kg                                         |
| Max. lifting height                                             |       | 24.80 m                                         |
| Maximum outreach                                                |       | 20.50 m                                         |
| Veight and dimensions                                           |       |                                                 |
| Overall length (with forks)                                     | l1    | 8.87 m                                          |
| ength to face of forks                                          | 12    | 7.67 m                                          |
| Overall width                                                   | b1    | 2.50 m                                          |
| Overall height                                                  | h17   | 3.10 m                                          |
| Overall cab width                                               | b4    | 0.96 m                                          |
| Fround clearance                                                | m4    | 0.36 m                                          |
| /heelbase                                                       | у     | 3.25 m                                          |
| ïlt-up angle                                                    | a4    | 12 °                                            |
| ilt-down angle                                                  | a5    | 110 °                                           |
| urret rotation                                                  |       | 360 °                                           |
| Overall weight                                                  |       | 21300 kg                                        |
| orks length / width / section                                   | l/e/s | 1200 mm x 125 mm x 60 mm                        |
| /heels                                                          |       |                                                 |
| tandard tires                                                   |       | 445/65 R22,5                                    |
| rive wheels (front / rear)                                      |       | 2/2                                             |
| Steering mode                                                   |       | 2 wheel steer, 4 wheel steer, Crab mode         |
| Stabilisers                                                     |       |                                                 |
| Stabilizers Type                                                |       | Telescopic Duplex                               |
| Controls with stabs                                             |       | Stabs Commands Individual or Simultaneous       |
| ingine                                                          |       |                                                 |
| ingine brand                                                    |       | Yanmar                                          |
| ingine norm                                                     |       | Stage IIIA                                      |
| ingine model                                                    |       | 4TN107FTT-6SMU1                                 |
| C. Engine power rating / Power                                  |       | 173 Hp / 127 kW                                 |
| Max. torque / Engine rotation (min)                             |       | 805 Nm @ 1500 rpm                               |
| Number of cylinders - Capacity of cylinders                     |       | 4 - 4567 cm³                                    |
| Engine cooling system                                           |       | Water cooled                                    |
| Electric circuit                                                |       |                                                 |
| lumber of batteries / Battery voltage                           |       | 2 x 12 V                                        |
| 2V Battery capacity                                             |       | 120 Ah                                          |
| Battery starting current                                        |       | (EN)850 A                                       |
| Transmission Transmission                                       |       |                                                 |
| ransmission type                                                |       | Hydrostatic                                     |
| Gearbox / Number of gears (forward) / Number of gears (reverse) |       | Speedshift / 2 / 2                              |
| Max. travel speed                                               |       | 40 km/h                                         |
| rawbar pull                                                     |       | 9200 daN                                        |
| Parking brake                                                   |       | Automatic negative parking brake                |
| Service brake                                                   |       | Oil-immersed multi-discs braking on front & rea |
|                                                                 |       | axles                                           |
| Performances                                                    |       |                                                 |
| Gradeability (laden / unladen)                                  |       | 32.40 % / 41.40 %                               |
| lydraulics                                                      |       |                                                 |
| Hydraulic pump type                                             |       | Variable displacement pump                      |
| lydraulic flow                                                  |       | 172 l/min                                       |
| lydraulic Pressure                                              |       | 350 bar                                         |
| ank capacities                                                  |       |                                                 |
| ngine oil                                                       |       | 13                                              |
| uel tank                                                        |       | 320                                             |
| loise and vibration                                             |       |                                                 |
| loise at driving position (LpA)                                 |       | 67 dB                                           |
| loise to environment (LwA)                                      |       | 108 dB                                          |
| fibration on hands/arms                                         |       | < 2.50 m/s <sup>2</sup>                         |
| Aiscellaneous                                                   |       |                                                 |
| Steering wheels (front / rear)                                  |       | 2 / 2                                           |
|                                                                 |       |                                                 |
| Controls Cab certification                                      |       | 2 Joysticks<br>Cabin ROPS - FOPS level 2        |