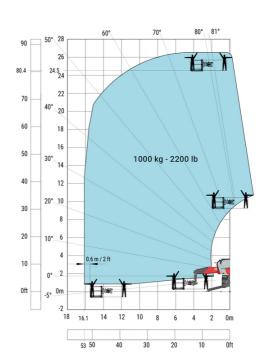

### MRT-X 2570 - Load chart

### Machine on lowered stabilisers with 2000 kg jib (Metric)

Machine on lowered stabilisers with extensible jib with winch (Metric)

Machine on lowered stabilisers with hook 9000 kg (Metric)

Machine on lowered stabilisers with 365 kg platform Metric Machine on lowered stabilisers with 1000 kg platform Metric