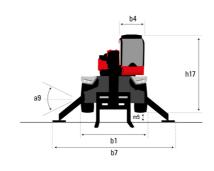

## MRT-X 2570 - Dimensional drawing

| Other data                                        |  |
|---------------------------------------------------|--|
| Length of frame                                   |  |
| Wheelbase                                         |  |
| Ground clearance                                  |  |
| Counterweight offset (turret at 90Ű)              |  |
| Tilt-up angle                                     |  |
| Tilt-down angle                                   |  |
| Overall length at stabilisers                     |  |
| External turning radius (over tyres)              |  |
| Overall width with stabilisers extended           |  |
| Overall height                                    |  |
| Frame leveling corrector                          |  |
| Ground clearance under front tires on stabilizers |  |

| l14 |
|-----|
| у   |
| m4  |
| a7  |
| a4  |
| a5  |
| l12 |
| Wa1 |
| b7  |
| h17 |
| a9  |
| m5  |