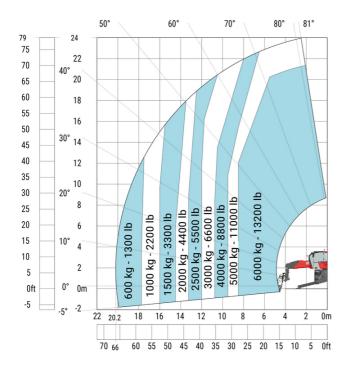

p angle                                     |  |
| Tilt-down angle                                   |  |
| Overall length at stabilisers                     |  |
| External turning radius (over tyres)              |  |
| Overall width with stabilisers extended           |  |
| Overall height                                    |  |
| Frame leveling corrector                          |  |
| Ground clearance under front tires on stabilizers |  |

| l14 |
|-----|
| у   |
| m4  |
| a7  |
| a4  |
| a5  |
| l12 |
| Wa1 |
| b7  |
| h17 |
| a9  |
| m5  |

### MRT-X 2570 - Load chart

### Machine on tires with forks Metric



### Machine on lowered stabilisers with forks Metric



Machine on lowered stabilisers with winch 6000 kg (Metric) Machine on lowered stabilisers with winch 7200 kg (metric)





## Machine on lowered stabilisers with 1500 kg jib Metric

### Machine on lowered stabilisers with 2000 kg jib (Metric)





Machine on lowered stabilisers with extensible jib with winch (Metric)

Machine on lowered stabilisers with hook 9000 kg (Metric)





Machine on lowered stabilisers with 365 kg platform Metric Machine on lowered stabilisers with 1000 kg platform Metric









#### **Head Office**

B.P. 249 - 430 rue de l'Aubinière 44150 Ancenis Cedex - France Tel: +33 (0)2 40 09 10 11 - Fax: +33 (0)2 40 09 10 97 www.manitou.com



This publication provides a description of the configuration versions and options for Manitou products, which may differ for equipment. The equipment presented in this brochure may be part of a series, as an option, or it may not be available, depend