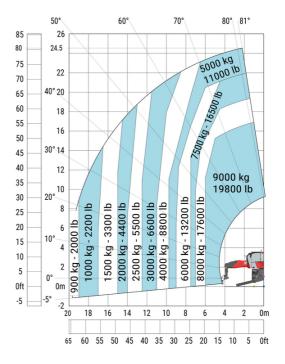

### MRT-X 2570 - Load chart

### Machine on lowered stabilisers with 2000 kg jib (Metric)

Machine on lowered stabilisers with extensible jib with winch (Metric)

Machine on lowered stabilisers with hook 9000 kg (Metric)

Machine on lowered stabilisers with 365 kg platform Metric Machine on lowered stabilisers with 1000 kg platform Metric