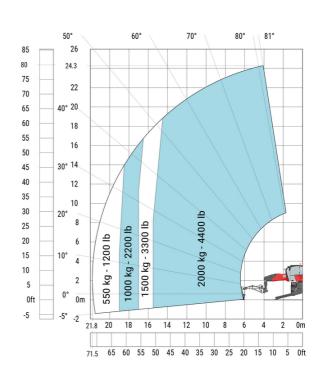

#### MRT-X 2570 - Load chart

#### Machine on lowered stabilisers with forks Metric

Machine on lowered stabilisers with winch 6000 kg (Metric) Machine on lowered stabilisers with winch 7200 kg (metric)