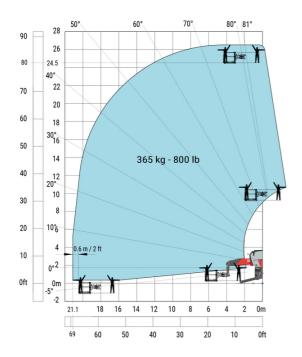

#### MRT-X 2570 - Load chart

## Machine on lowered stabilisers with 2000 kg jib (Metric)

Machine on lowered stabilisers with extensible jib with winch (Metric)

Machine on lowered stabilisers with hook 9000 kg (Metric)

Machine on lowered stabilisers with 365 kg platform Metric Machine on lowered stabilisers with 1000 kg platform Metric