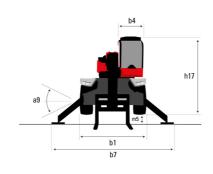

## MRT-X 2570 - Dimensional drawing

| Other data                                        |  |
|---------------------------------------------------|--|
| Length of frame                                   |  |
| Wheelbase                                         |  |
| Ground clearance                                  |  |
| Counterweight offset (turret at 90Ű)              |  |
| Tilt-up angle                                     |  |
| Tilt-down angle                                   |  |
| Overall length at stabilisers                     |  |
| External turning radius (over tyres)              |  |
| Overall width with stabilisers extended           |  |
| Overall height                                    |  |
| Frame leveling corrector                          |  |
| Ground clearance under front tires on stabilizers |  |

| l14 |
|-----|
| у   |
| m4  |
| a7  |
| a4  |
| a5  |
| l12 |
| Wa1 |
| b7  |
| h17 |
| a9  |
| m5  |