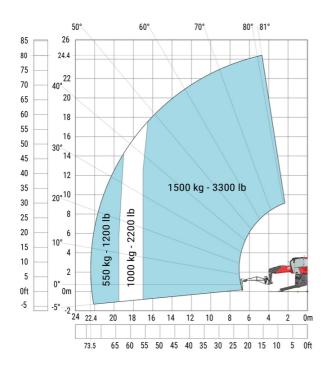

tabilisers                     |  |
| External turning radius (over tyres)              |  |
| Overall width with stabilisers extended           |  |
| Overall height                                    |  |
| Frame leveling corrector                          |  |
| Ground clearance under front tires on stabilizers |  |

| l14 |
|-----|
| у   |
| m4  |
| a7  |
| a4  |
| a5  |
| l12 |
| Wa1 |
| b7  |
| h17 |
| a9  |
| m5  |

#### MRT-X 2570 - Load chart

#### Machine on tires with forks Metric



#### Machine on lowered stabilisers with forks Metric



Machine on lowered stabilisers with winch 6000 kg (Metric) Machine on lowered stabilisers with winch 7200 kg (metric)





## Machine on lowered stabilisers with 1500 kg jib Metric

## Machine on lowered stabilisers with 2000 kg jib (Metric)





Machine on lowered stabilisers with extensible jib with winch (Metric)

Machine on lowered stabilisers with hook 9000 kg (Metric)





Machine on lowered stabilisers with 365 kg platform Metric Machine on lowered stabilisers with 1000 kg platform Metric









#### **Head Office**

B.P. 249 - 430 rue de l'Aubinière 44150 Ancenis Cedex - France Tel: +33 (0)2 40 09 10 11 - Fax: +33 (0)2 40 09 10 97 www.manitou.com



This publication provides a description of the configuration versions and options for Manitou products, which may differ for equipment. The equipment presented in this brochure may be part of a series, as an option, or it may not be available, depending on the versions. Manitou reserves the right, at any time and without notice, to amend the specifications described and re