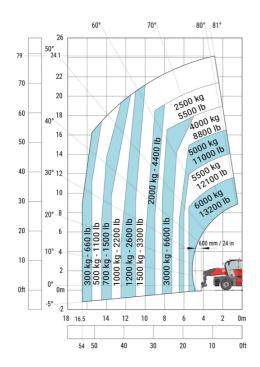

eelbase                                         |  |
| Ground clearance                                  |  |
| Counterweight offset (turret at 90Ű)              |  |
| Tilt-up angle                                     |  |
| Tilt-down angle                                   |  |
| Overall length at stabilisers                     |  |
| External turning radius (over tyres)              |  |
| Overall width with stabilisers extended           |  |
| Overall height                                    |  |
| Frame leveling corrector                          |  |
| Ground clearance under front tires on stabilizers |  |

| l14 |
|-----|
| у   |
| m4  |
| a7  |
| a4  |
| a5  |
| l12 |
| Wa1 |
| b7  |
| h17 |
| a9  |
| m5  |

#### MRT-X 2570 - Load chart

#### Machine on tires with forks Metric



#### Machine on lowered stabilisers with forks Metric



Machine on lowered stabilisers with winch 6000 kg (Metric) Machine on lowered stabilisers with winch 7200 kg (metric)





## Machine on lowered stabilisers with 1500 kg jib Metric

## Machine on lowered stabilisers with 2000 kg jib (Metric)





Machine on lowered stabilisers with extensible jib with winch (Metric)

Machine on lowered stabilisers with hook 9000 kg (Metric)





Machine on lowered stabilisers with 365 kg platform Metric Machine on lowered stabilisers with 1000 kg platform Metric









#### **Head Office**

B.P. 249 - 430 rue de l'Aubinière 44150 Ancenis Cedex - France Tel: +33 (0)2 40 09 10 11 - Fax: +33 (0)2 40 09 10 97 www.manitou.com



This publication provides a description of the configuration versions and