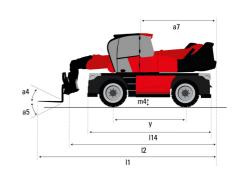

## MRT-X 2570 - Dimensional drawing

| Other data                                        |  |
|---------------------------------------------------|--|
| Length of frame                                   |  |
| Wheelbase                                         |  |
| Ground clearance                                  |  |
| Counterweight offset (turret at 90Ű)              |  |
| Tilt-up angle                                     |  |
| Tilt-down angle                                   |  |
| Overall length at stabilisers                     |  |
| External turning radius (over tyres)              |  |
| Overall width with stabilisers extended           |  |
| Overall height                                    |  |
| Frame leveling corrector                          |  |
| Ground clearance under front tires on stabilizers |  |

| l14 |
|-----|
| у   |
| m4  |
| a7  |
| a4  |
| a5  |
| l12 |
| Wa1 |
| b7  |
| h17 |
| a9  |
| m5  |