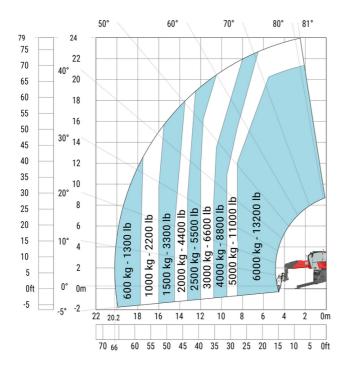

#### MRT-X 2570 - Load chart

#### Machine on lowered stabilisers with forks Metric

Machine on lowered stabilisers with winch 6000 kg (Metric) Machine on lowered stabilisers with winch 7200 kg (metric)