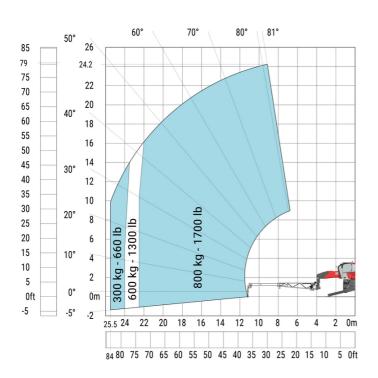

#### MRT-X 2570 - Load chart

## Machine on lowered stabilisers with 2000 kg jib (Metric)

Machine on lowered stabilisers with extensible jib with winch (Metric)

Machine on lowered stabilisers with hook 9000 kg (Metric)

Machine on lowered stabilisers with 365 kg platform Metric Machine on lowered stabilisers with 1000 kg platform Metric