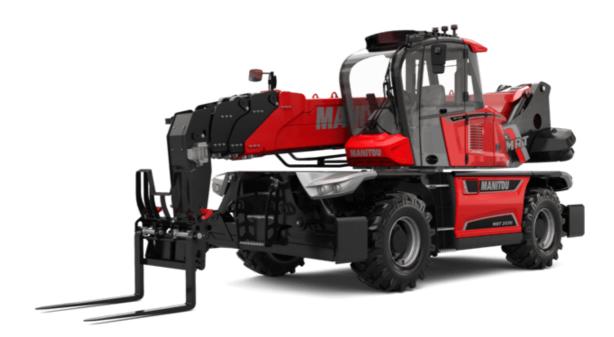

# **MRT-X 2570**

#### **VISION** +

|                                                                 | MRT-x 2570 Created on July 30, 2025 at 2:52 AM |
|-----------------------------------------------------------------|------------------------------------------------|
| Capacities                                                      | Metric                                         |
| Max. capacity                                                   | 7000 kg                                        |
| Max. lifting height                                             | 24.80 m                                        |
| Maximum outreach                                                | 20.50 m                                        |
| Weight and dimensions                                           |                                                |
| Overall length (with forks)                                     | l1 8.87 m                                      |
| Length to face of forks                                         | l2 7.67 m                                      |
| Overall width                                                   | b1 2.50 m                                      |
| Overall height                                                  | h17 3.10 m                                     |
| Overall cab width                                               | b4 0.96 m                                      |
| Ground clearance                                                | m4 0.36 m                                      |
| Wheelbase                                                       | y 3.25 m                                       |
| Tilt-up angle                                                   | a4 12 °                                        |
| Tilt-down angle                                                 | a5 110°                                        |
| Turret rotation                                                 | 360 °                                          |
| Overall weight                                                  | 21300 kg                                       |
| Forks length / width / section                                  | I / e / s 1200 mm x 125 mm x 60 mm             |
| Wheels                                                          |                                                |
| Standard tires                                                  | 445/65 R22,5                                   |
| Drive wheels (front / rear)                                     | 2/2                                            |
| Steering mode                                                   | 2 wheel steer, 4 wheel steer, Crab mode        |
| Stabilisers                                                     |                                                |
| Stabilizers Type                                                | Telescopic Duplex                              |
| Controls with stabs                                             | Stabs Commands Individual or Simultaneou       |
| Engine                                                          |                                                |
| Engine brand                                                    | Yanmar                                         |
| Engine norm                                                     | Stage IIIA                                     |
| Engine model                                                    | 4TN107FTT-6SMU1                                |
| I.C. Engine power rating / Power                                | 173 Hp / 127 kW                                |
| Max. torque / Engine rotation (min)                             | 805 Nm @ 1500 rpm                              |
| Number of cylinders - Capacity of cylinders                     | 4 - 4567 cm³                                   |
| Engine cooling system                                           | Water cooled                                   |
| Electric circuit                                                |                                                |
| Number of batteries / Battery voltage                           | 2 x 12 V                                       |
| 12V Battery capacity                                            | 120 Ah                                         |
| Battery starting current                                        | (EN)850 A                                      |
| Transmission                                                    |                                                |
| Transmission type                                               | Hydrostatic                                    |
| Gearbox / Number of gears (forward) / Number of gears (reverse) | Speedshift / 2 / 2                             |
| Max. travel speed                                               | 40 km/h                                        |
| Drawbar pull                                                    | 9200 daN                                       |
| Parking brake                                                   | Automatic negative parking brake               |
| Service brake                                                   | Oil-immersed multi-discs braking on front & re |
| Performances                                                    | axles                                          |
|                                                                 | 22.40 % / 41.40 %                              |
| Gradeability (laden / unladen)                                  | 32.40 % / 41.40 %                              |
| Hydraulics Hydraulic pump type                                  | Variable displacement pump                     |
| Hydraulic flow                                                  | variable dispracement pump<br>172 l/min        |
| •                                                               |                                                |
| Hydraulic Pressure                                              | 350 bar                                        |
| Tank capacities                                                 | 10.1                                           |
| Engine oil                                                      | 131                                            |
| Fuel tank                                                       | 320                                            |
| Noise and vibration                                             | 67.40                                          |
| Noise at driving position (LpA)                                 | 67 dB                                          |
| Noise to environment (LwA)                                      | 108 dB                                         |
| Vibration on hands/arms                                         | < 2.50 m/s²                                    |
| Miscellaneous                                                   |                                                |
| Steering wheels (front / rear)                                  | 2/2                                            |
| Controls                                                        | 2 Joysticks                                    |
| Cab certification                                               | Cabin ROPS - FOPS level 2                      |
| Attachment recognition system (E-Reco)                          | Standard                                       |