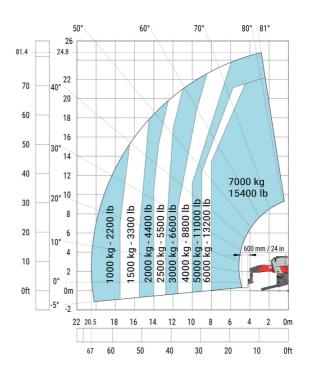

#### MRT-X 2570 - Load chart

#### Machine on lowered stabilisers with forks Metric

Machine on lowered stabilisers with winch 6000 kg (Metric) Machine on lowered stabilisers with winch 7200 kg (metric)