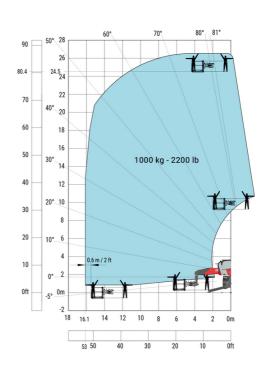

#### MRT-X 2570 - Load chart

## Machine on lowered stabilisers with 2000 kg jib (Metric)

Machine on lowered stabilisers with extensible jib with winch (Metric)

Machine on lowered stabilisers with hook 9000 kg (Metric)

Machine on lowered stabilisers with 365 kg platform Metric Machine on lowered stabilisers with 1000 kg platform Metric