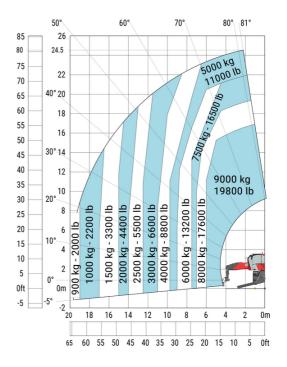

#### MRT-X 2570 - Load chart

## Machine on lowered stabilisers with 2000 kg jib (Metric)

Machine on lowered stabilisers with extensible jib with winch (Metric)

Machine on lowered stabilisers with hook 9000 kg (Metric)

Machine on lowered stabilisers with 365 kg platform Metric Machine on lowered stabilisers with 1000 kg platform Metric