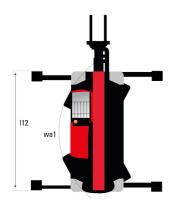

## MRT-X 2570 - Dimensional drawing

| Other data                                        |  |
|---------------------------------------------------|--|
| Length of frame                                   |  |
| Wheelbase                                         |  |
| Ground clearance                                  |  |
| Counterweight offset (turret at 90Ű)              |  |
| Tilt-up angle                                     |  |
| Tilt-down angle                                   |  |
| Overall length at stabilisers                     |  |
| External turning radius (over tyres)              |  |
| Overall width with stabilisers extended           |  |
| Overall height                                    |  |
| Frame leveling corrector                          |  |
| Ground clearance under front tires on stabilizers |  |

| l14 |
|-----|
| у   |
| m4  |
| a7  |
| a4  |
| a5  |
| l12 |
| Wa1 |
| b7  |
| h17 |
| a9  |
| m5  |