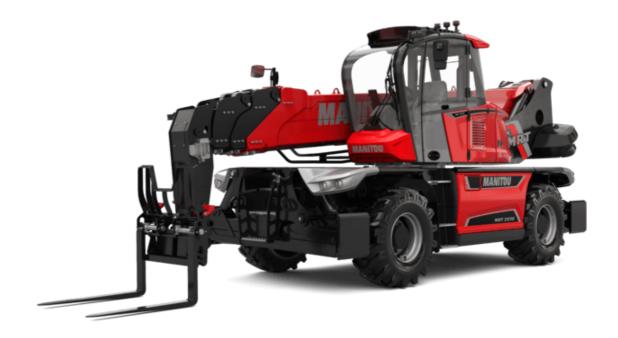

Technical sheet:

# **MRT-X 2570**

#### **VISION** +

|                                                                | MRT-X 2570 Created on July 30, 2025 at 11:35 A |
|----------------------------------------------------------------|------------------------------------------------|
| Capacities                                                     | Metric                                         |
| Max. capacity                                                  | 7000 kg                                        |
| Max. lifting height                                            | 24.80 m                                        |
| laximum outreach                                               | 20.50 m                                        |
| leight and dimensions                                          |                                                |
| verall length (with forks)                                     | l1 8.87 m                                      |
| ength to face of forks                                         | l2 7.67 m                                      |
| verall width                                                   | b1 2.50 m                                      |
| verall height                                                  | h17 3.10 m                                     |
| verall cab width                                               | b4 0.96 m                                      |
| round clearance                                                | m4 0.36 m                                      |
| /heelbase                                                      | y 3.25 m                                       |
| ilt-up angle                                                   | a4 12 °                                        |
| ilt-down angle                                                 | a5 110°                                        |
| urret rotation                                                 | 360 °                                          |
| verall weight                                                  | 21300 kg                                       |
| orks length / width / section                                  | I / e / s 1200 mm x 125 mm x 60 mm             |
| /heels                                                         |                                                |
| ctandard tires                                                 | 445/65 R22,5                                   |
| rive wheels (front / rear)                                     | 2/2                                            |
| teering mode                                                   | 2 wheel steer, 4 wheel steer, Crab mod         |
| tabilisers                                                     |                                                |
| tabilizers Type                                                | Telescopic Duplex                              |
| Controls with stabs                                            | Stabs Commands Individual or Simultane         |
| ngine                                                          | Stable Seminante manager of Simulation         |
| ngine brand                                                    | Yanmar                                         |
| ngine norm                                                     | Stage IIIA                                     |
| ngine model                                                    | 4TN107FTT-6SMU1                                |
| C. Engine power rating / Power                                 | 173 Hp / 127 kW                                |
| Max. torque / Engine rotation (min)                            | 805 Nm @ 1500 rpm                              |
| lumber of cylinders - Capacity of cylinders                    | 4 - 4567 cm³                                   |
| ingine cooling system                                          | Water cooled                                   |
| lectric circuit                                                | Hatel Goolea                                   |
| lumber of batteries / Battery voltage                          | 2 x 12 V                                       |
| 2V Battery capacity                                            | 120 Ah                                         |
| lattery starting current                                       | (EN)850 A                                      |
| ransmission                                                    | (2.1)000 //                                    |
| ransmission type                                               | Hydrostatic                                    |
| earbox / Number of gears (forward) / Number of gears (reverse) | Speedshift / 2 / 2                             |
| fax. travel speed                                              | 40 km/h                                        |
| rawbar pull                                                    | 9200 daN                                       |
| arking brake                                                   | Automatic negative parking brake               |
| •                                                              | Oil-immersed multi-discs braking on front      |
| ervice brake                                                   | axles                                          |
| Performances                                                   |                                                |
| Gradeability (laden / unladen)                                 | 32.40 % / 41.40 %                              |
| lydraulics                                                     |                                                |
| lydraulic pump type                                            | Variable displacement pump                     |
| lydraulic flow                                                 | 172 l/min                                      |
| ydraulic Pressure                                              | 350 bar                                        |
| ank capacities                                                 |                                                |
| ngine oil                                                      | 13                                             |
| uel tank                                                       | 320                                            |
| oise and vibration                                             |                                                |
| oise at driving position (LpA)                                 | 67 dB                                          |
| oise to environment (LwA)                                      | 108 dB                                         |
| ibration on hands/arms                                         | < 2.50 m/s <sup>2</sup>                        |
| discellaneous                                                  |                                                |
| teering wheels (front / rear)                                  | 2/2                                            |
| Controls                                                       | 2 Joysticks                                    |
| Cab certification                                              | Cabin ROPS - FOPS level 2                      |
| Attachment recognition system (E-Reco)                         | Standard                                       |