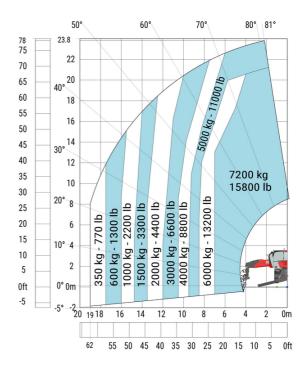

## MRT-X 2570 - Load chart

## Machine on lowered stabilisers with 2000 kg jib (Metric)

Machine on lowered stabilisers with extensible jib with winch (Metric)

Machine on lowered stabilisers with hook 9000 kg (Metric)

Machine on lowered stabilisers with 365 kg platform Metric Machine on lowered stabilisers with 1000 kg platform Metric