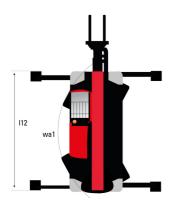

# MRT-X 2570 - Dimensional drawing

| Other data                                        |  |
|---------------------------------------------------|--|
| Length of frame                                   |  |
| Wheelbase                                         |  |
| Ground clearance                                  |  |
| Counterweight offset (turret at 90Ű)              |  |
| Tilt-up angle                                     |  |
| Tilt-down angle                                   |  |
| Overall length at stabilisers                     |  |
| External turning radius (over tyres)              |  |
| Overall width with stabilisers extended           |  |
| Overall height                                    |  |
| Frame leveling corrector                          |  |
| Ground clearance under front tires on stabilizers |  |

|     | Metric  |
|-----|---------|
| l14 | 5.92 m  |
| у   | 3.25 m  |
| m4  | 0.36 m  |
| a7  | 3.45 m  |
| a4  | 12 °    |
| a5  | 110°    |
| l12 | 5.62 m  |
| Wa1 | 4.63 m  |
| b7  | 6.04 m  |
| h17 | 3.10 m  |
| a9  | +/- 7 ° |
| m5  | 0.40 m  |