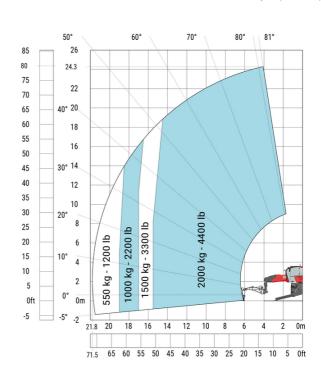

## Machine on lowered stabilisers with forks Metric

Machine on lowered stabilisers with winch 6000 kg (Metric) Machine on lowered stabilisers with winch 7200 kg (metric)