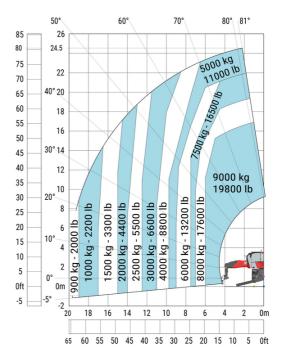

## Machine on lowered stabilisers with 2000 kg jib (Metric)

Machine on lowered stabilisers with extensible jib with winch (Metric)

Machine on lowered stabilisers with hook 9000 kg (Metric)

Machine on lowered stabilisers with 365 kg platform Metric Machine on lowered stabilisers with 1000 kg platform Metric