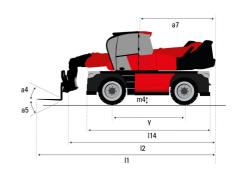

#### **VISION** +

|                                                                | MRT-X 2570 Created on July 30, 2025 at 11:35 A |
|----------------------------------------------------------------|------------------------------------------------|
| Capacities                                                     | Metric                                         |
| Max. capacity                                                  | 7000 kg                                        |
| Max. lifting height                                            | 24.80 m                                        |
| laximum outreach                                               | 20.50 m                                        |
| leight and dimensions                                          |                                                |
| verall length (with forks)                                     | l1 8.87 m                                      |
| ength to face of forks                                         | l2 7.67 m                                      |
| verall width                                                   | b1 2.50 m                                      |
| verall height                                                  | h17 3.10 m                                     |
| verall cab width                                               | b4 0.96 m                                      |
| round clearance                                                | m4 0.36 m                                      |
| /heelbase                                                      | y 3.25 m                                       |
| ilt-up angle                                                   | a4 12 °                                        |
| ilt-down angle                                                 | a5 110°                                        |
| urret rotation                                                 | 360 °                                          |
| verall weight                                                  | 21300 kg                                       |
| orks length / width / section                                  | I / e / s 1200 mm x 125 mm x 60 mm             |
| /heels                                                         |                                                |
| ctandard tires                                                 | 445/65 R22,5                                   |
| rive wheels (front / rear)                                     | 2/2                                            |
| teering mode                                                   | 2 wheel steer, 4 wheel steer, Crab mod         |
| tabilisers                                                     |                                                |
| tabilizers Type                                                | Telescopic Duplex                              |
| Controls with stabs                                            | Stabs Commands Individual or Simultane         |
| ngine                                                          | Stable Seminante manager of Simulation         |
| ngine brand                                                    | Yanmar                                         |
| ngine norm                                                     | Stage IIIA                                     |
| ngine model                                                    | 4TN107FTT-6SMU1                                |
| C. Engine power rating / Power                                 | 173 Hp / 127 kW                                |
| Max. torque / Engine rotation (min)                            | 805 Nm @ 1500 rpm                              |
| lumber of cylinders - Capacity of cylinders                    | 4 - 4567 cm³                                   |
| ingine cooling system                                          | Water cooled                                   |
| lectric circuit                                                | Hatel Goolea                                   |
| lumber of batteries / Battery voltage                          | 2 x 12 V                                       |
| 2V Battery capacity                                            | 120 Ah                                         |
| lattery starting current                                       | (EN)850 A                                      |
| ransmission                                                    | (2.1)000 //                                    |
| ransmission type                                               | Hydrostatic                                    |
| earbox / Number of gears (forward) / Number of gears (reverse) | Speedshift / 2 / 2                             |
| fax. travel speed                                              | 40 km/h                                        |
| rawbar pull                                                    | 9200 daN                                       |
| arking brake                                                   | Automatic negative parking brake               |
| •                                                              | Oil-immersed multi-discs braking on front      |
| ervice brake                                                   | axles                                          |
| Performances                                                   |                                                |
| Gradeability (laden / unladen)                                 | 32.40 % / 41.40 %                              |
| lydraulics                                                     |                                                |
| lydraulic pump type                                            | Variable displacement pump                     |
| lydraulic flow                                                 | 172 l/min                                      |
| ydraulic Pressure                                              | 350 bar                                        |
| ank capacities                                                 |                                                |
| ngine oil                                                      | 13                                             |
| uel tank                                                       | 320                                            |
| oise and vibration                                             |                                                |
| oise at driving position (LpA)                                 | 67 dB                                          |
| oise to environment (LwA)                                      | 108 dB                                         |
| ibration on hands/arms                                         | < 2.50 m/s <sup>2</sup>                        |
| discellaneous                                                  |                                                |
| teering wheels (front / rear)                                  | 2/2                                            |
| Controls                                                       | 2 Joysticks                                    |
| Cab certification                                              | Cabin ROPS - FOPS level 2                      |
| Attachment recognition system (E-Reco)                         | Standard                                       |

# MRT-X 2570 - Dimensional drawing

| Other data                                        |  |
|---------------------------------------------------|--|
| Length of frame                                   |  |
| Wheelbase                                         |  |
| Ground clearance                                  |  |
| Counterweight offset (turret at 90Ű)              |  |
| Tilt-up angle                                     |  |
| Tilt-down angle                                   |  |
| Overall length at stabilisers                     |  |
| External turning radius (over tyres)              |  |
| Overall width with stabilisers extended           |  |
| Overall height                                    |  |
| Frame leveling corrector                          |  |
| Ground clearance under front tires on stabilizers |  |

|     | Metric  |
|-----|---------|
| l14 | 5.92 m  |
| у   | 3.25 m  |
| m4  | 0.36 m  |
| a7  | 3.45 m  |
| a4  | 12 °    |
| a5  | 110°    |
| l12 | 5.62 m  |
| Wa1 | 4.63 m  |
| b7  | 6.04 m  |
| h17 | 3.10 m  |
| a9  | +/- 7 ° |
| m5  | 0.40 m  |