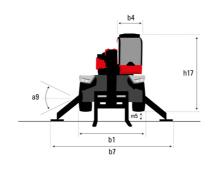

# MRT-X 2570 - Dimensional drawing

| Other data                                        |  |
|---------------------------------------------------|--|
| Length of frame                                   |  |
| Wheelbase                                         |  |
| Ground clearance                                  |  |
| Counterweight offset (turret at 90Ű)              |  |
| Tilt-up angle                                     |  |
| Tilt-down angle                                   |  |
| Overall length at stabilisers                     |  |
| External turning radius (over tyres)              |  |
| Overall width with stabilisers extended           |  |
| Overall height                                    |  |
| Frame leveling corrector                          |  |
| Ground clearance under front tires on stabilizers |  |

|     | Metric  |
|-----|---------|
| l14 | 5.92 m  |
| у   | 3.25 m  |
| m4  | 0.36 m  |
| a7  | 3.45 m  |
| a4  | 12 °    |
| a5  | 110°    |
| l12 | 5.62 m  |
| Wa1 | 4.63 m  |
| b7  | 6.04 m  |
| h17 | 3.10 m  |
| a9  | +/- 7 ° |
| m5  | 0.40 m  |