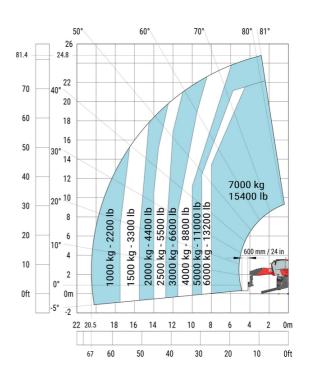

## MRT-X 2570 - Load chart

## Machine on lowered stabilisers with forks Metric

Machine on lowered stabilisers with winch 6000 kg (Metric) Machine on lowered stabilisers with winch 7200 kg (metric)