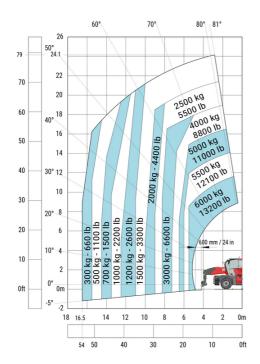

90Ű)              |  |
| Tilt-up angle                                     |  |
| Tilt-down angle                                   |  |
| Overall length at stabilisers                     |  |
| External turning radius (over tyres)              |  |
| Overall width with stabilisers extended           |  |
| Overall height                                    |  |
| Frame leveling corrector                          |  |
| Ground clearance under front tires on stabilizers |  |

|     | Metric  |
|-----|---------|
| l14 | 5.92 m  |
| у   | 3.25 m  |
| m4  | 0.36 m  |
| a7  | 3.45 m  |
| a4  | 12 °    |
| a5  | 110°    |
| l12 | 5.62 m  |
| Wa1 | 4.63 m  |
| b7  | 6.04 m  |
| h17 | 3.10 m  |
| a9  | +/- 7 ° |
| m5  | 0.40 m  |

## MRT-X 2570 - Load chart

## Machine on tires with forks Metric



## Machine on lowered stabilisers with forks Metric



Machine on lowered stabilisers with winch 6000 kg (Metric) Machine on lowered stabilisers with winch 7200 kg (metric)





## Machine on lowered stabilisers with 1500 kg jib Metric

## Machine on lowered stabilisers with 2000 kg jib (Metric)





Machine on lowered stabilisers with extensible jib with winch (Metric)

Machine on lowered stabilisers with hook 9000 kg (Metric)





Machine on lowered stabilisers with 365 kg platform Metric Machine on lowered stabilisers with 1000 kg platform Metric









#### **Head Office**

B.P. 249 - 430 rue de l'Aubinière 44150 Ancenis Cedex - France Tel: +33 (0)2 40 09 10 11 - Fax: +33 (0)2 40 09 10 97 www.manitou.com



This publication provides a description of the configuration versions and o