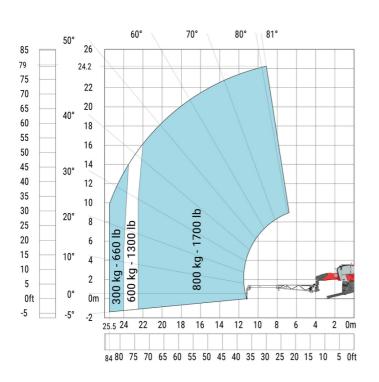

rance under front tires on stabilizers |  |

|     | Metric  |
|-----|---------|
| l14 | 5.92 m  |
| у   | 3.25 m  |
| m4  | 0.36 m  |
| a7  | 3.45 m  |
| a4  | 12 °    |
| a5  | 110°    |
| l12 | 5.62 m  |
| Wa1 | 4.63 m  |
| b7  | 6.04 m  |
| h17 | 3.10 m  |
| a9  | +/- 7 ° |
| m5  | 0.40 m  |

## MRT-X 2570 - Load chart

## Machine on tires with forks Metric



## Machine on lowered stabilisers with forks Metric



Machine on lowered stabilisers with winch 6000 kg (Metric) Machine on lowered stabilisers with winch 7200 kg (metric)





## Machine on lowered stabilisers with 1500 kg jib Metric

## Machine on lowered stabilisers with 2000 kg jib (Metric)





Machine on lowered stabilisers with extensible jib with winch (Metric)

Machine on lowered stabilisers with hook 9000 kg (Metric)





Machine on lowered stabilisers with 365 kg platform Metric Machine on lowered stabilisers with 1000 kg platform Metric









#### **Head Office**

B.P. 249 - 430 rue de l'Aubinière 44150 Ancenis Cedex - France Tel: +33 (0)2 40 09 10 11 - Fax: +33 (0)2 40 09 10 97 www.manitou.com



This publication provides a description of the configuration versions and options for Manitou products, which may differ for equipment. The equipment presented in this brochure may be part of a series, as an option, or it may not be available, depending on the versions. Manitou reserves the right, at any time and without notice, to amend the specifications described and represented. The specifications provided do not bind the manufacturer. For more details, please contact your Manitou agent. This is not a