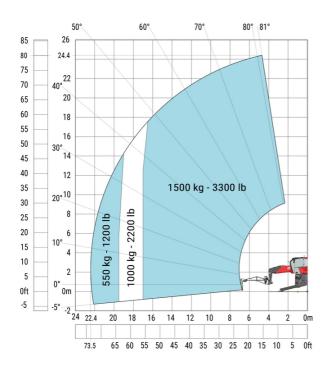

|  |
| Overall height                                    |  |
| Frame leveling corrector                          |  |
| Ground clearance under front tires on stabilizers |  |

|     | Metric  |
|-----|---------|
| l14 | 5.92 m  |
| у   | 3.25 m  |
| m4  | 0.36 m  |
| a7  | 3.45 m  |
| a4  | 12 °    |
| a5  | 110°    |
| l12 | 5.62 m  |
| Wa1 | 4.63 m  |
| b7  | 6.04 m  |
| h17 | 3.10 m  |
| a9  | +/- 7 ° |
| m5  | 0.40 m  |

## MRT-X 2570 - Load chart

## Machine on tires with forks Metric



## Machine on lowered stabilisers with forks Metric



Machine on lowered stabilisers with winch 6000 kg (Metric) Machine on lowered stabilisers with winch 7200 kg (metric)





## Machine on lowered stabilisers with 1500 kg jib Metric

## Machine on lowered stabilisers with 2000 kg jib (Metric)





Machine on lowered stabilisers with extensible jib with winch (Metric)

Machine on lowered stabilisers with hook 9000 kg (Metric)





Machine on lowered stabilisers with 365 kg platform Metric Machine on lowered stabilisers with 1000 kg platform Metric









#### **Head Office**

B.P. 249 - 430 rue de l'Aubinière 44150 Ancenis Cedex - France Tel: +33 (0)2 40 09 10 11 - Fax: +33 (0)2 40 09 10 97 www.manitou.com



This publication provides a description of the configuration versions and options for Manitou products, which may differ for equipment. The equipment presented in this brochure may be part of a series, as an option, or it may not be available, depending on the versions. Manitou reserves the right, at any time and without notice, to amend the specifications described and re