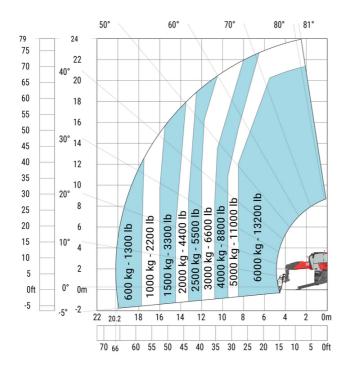

## MRT-X 2570 - Load chart

## Machine on lowered stabilisers with 1500 kg jib Metric