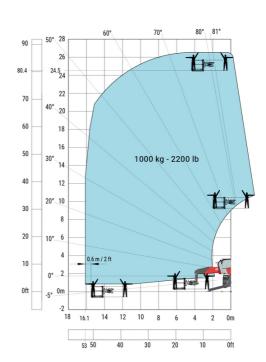

## MRT-X 2570 - Load chart

## Machine on lowered stabilisers with 2000 kg jib (Metric)

Machine on lowered stabilisers with extensible jib with winch (Metric)

Machine on lowered stabilisers with hook 9000 kg (Metric)

Machine on lowered stabilisers with 365 kg platform Metric Machine on lowered stabilisers with 1000 kg platform Metric