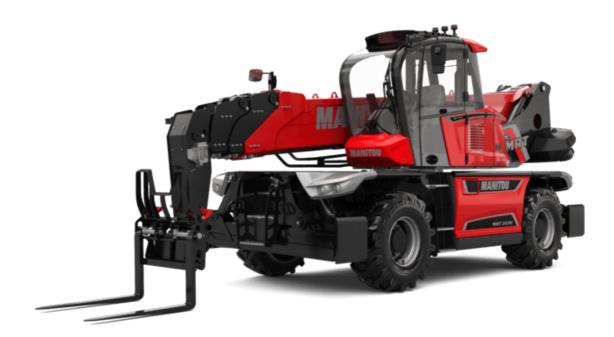

## MRT-X 2570 - Dimensional drawing

| Othersdate                                        |  |
|---------------------------------------------------|--|
| Other data                                        |  |
| Length of frame                                   |  |
| Wheelbase                                         |  |
| Ground clearance                                  |  |
| Counterweight offset (turret at 90°)              |  |
| Tilt-up angle                                     |  |
| Tilt-down angle                                   |  |
| Overall length at stabilisers                     |  |
| External turning radius (over tyres)              |  |
| Overall width with stabilisers extended           |  |
| Overall height                                    |  |
| Frame leveling corrector                          |  |
| Ground clearance under front tires on stabilizers |  |

|     | Metric  |
|-----|---------|
| l14 | 5.92 m  |
| у   | 3.25 m  |
| m4  | 0.36 m  |
| a7  | 3.45 m  |
| a4  | 12 °    |
| a5  | 110°    |
| l12 | 5.62 m  |
| Wa1 | 4.63 m  |
| b7  | 6.04 m  |
| h17 | 3.10 m  |
| a9  | +/- 7 ° |
| m5  | 0.40 m  |