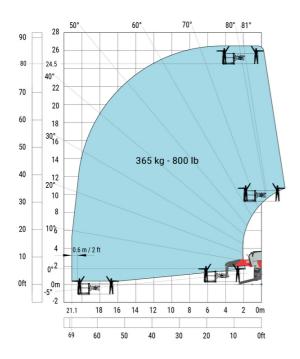

#### MRT-X 2570 - Load chart

### Machine on lowered stabilisers with 2000 kg jib (Metric)

Machine on lowered stabilisers with extensible jib with winch (Metric)

Machine on lowered stabilisers with hook 9000 kg (Metric)

Machine on lowered stabilisers with 365 kg platform Metric Machine on lowered stabilisers with 1000 kg platform Metric