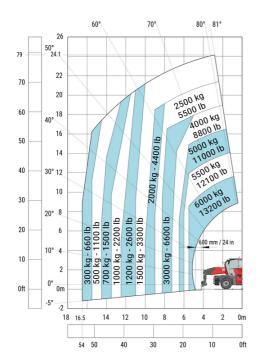

|  |
| Tilt-up angle                                     |  |
| Tilt-down angle                                   |  |
| Overall length at stabilisers                     |  |
| External turning radius (over tyres)              |  |
| Overall width with stabilisers extended           |  |
| Overall height                                    |  |
| Frame leveling corrector                          |  |
| Ground clearance under front tires on stabilizers |  |

|     | Metric  |
|-----|---------|
| l14 | 5.92 m  |
| у   | 3.25 m  |
| m4  | 0.36 m  |
| a7  | 3.45 m  |
| a4  | 12 °    |
| a5  | 110°    |
| l12 | 5.62 m  |
| Wa1 | 4.63 m  |
| b7  | 6.04 m  |
| h17 | 3.10 m  |
| a9  | +/- 7 ° |
| m5  | 0.40 m  |

#### MRT-X 2570 - Load chart

#### Machine on tires with forks Metric



#### Machine on lowered stabilisers with forks Metric



Machine on lowered stabilisers with winch 6000 kg (Metric) Machine on lowered stabilisers with winch 7200 kg (metric)





## Machine on lowered stabilisers with 1500 kg jib Metric

### Machine on lowered stabilisers with 2000 kg jib (Metric)





Machine on lowered stabilisers with extensible jib with winch (Metric)

Machine on lowered stabilisers with hook 9000 kg (Metric)





Machine on lowered stabilisers with 365 kg platform Metric Machine on lowered stabilisers with 1000 kg platform Metric









#### **Head Office**

B.P. 249 - 430 rue de l'Aubinière 44150 Ancenis Cedex - France Tel: +33 (0)2 40 09 10 11 - Fax: +33 (0)2 40 09 10 97 www.manitou.com



This publication provides a description of the configuration versions an