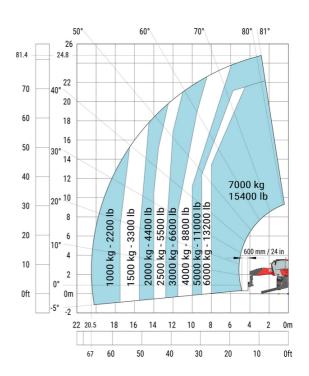

#### MRT-X 2570 - Load chart

#### Machine on lowered stabilisers with forks Metric

Machine on lowered stabilisers with winch 6000 kg (Metric) Machine on lowered stabilisers with winch 7200 kg (metric)