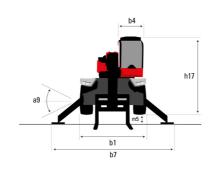

## MRT-X 2570 - Dimensional drawing

| Othersdate                                        |  |
|---------------------------------------------------|--|
| Other data                                        |  |
| Length of frame                                   |  |
| Wheelbase                                         |  |
| Ground clearance                                  |  |
| Counterweight offset (turret at 90°)              |  |
| Tilt-up angle                                     |  |
| Tilt-down angle                                   |  |
| Overall length at stabilisers                     |  |
| External turning radius (over tyres)              |  |
| Overall width with stabilisers extended           |  |
| Overall height                                    |  |
| Frame leveling corrector                          |  |
| Ground clearance under front tires on stabilizers |  |

|     | Metric  |
|-----|---------|
| l14 | 5.92 m  |
| у   | 3.25 m  |
| m4  | 0.36 m  |
| a7  | 3.45 m  |
| a4  | 12 °    |
| a5  | 110°    |
| l12 | 5.62 m  |
| Wa1 | 4.63 m  |
| b7  | 6.04 m  |
| h17 | 3.10 m  |
| a9  | +/- 7 ° |
| m5  | 0.40 m  |