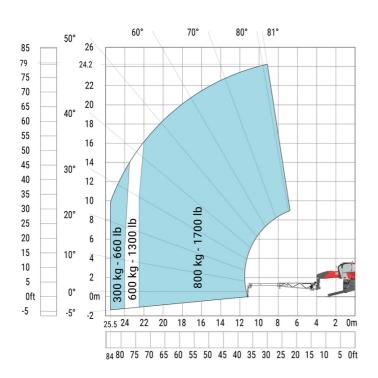

#### MRT-X 2570 - Load chart

## Machine on lowered stabilisers with 1500 kg jib Metric

### Machine on lowered stabilisers with 2000 kg jib (Metric)

Machine on lowered stabilisers with extensible jib with winch (Metric)

Machine on lowered stabilisers with hook 9000 kg (Metric)

Machine on lowered stabilisers with 365 kg platform Metric Machine on lowered stabilisers with 1000 kg platform Metric