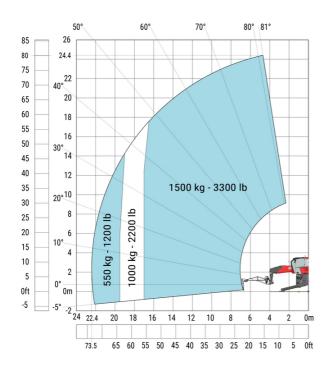

| Overall height                                    |  |
| Frame leveling corrector                          |  |
| Ground clearance under front tires on stabilizers |  |

|     | Metric  |
|-----|---------|
| l14 | 5.92 m  |
| у   | 3.25 m  |
| m4  | 0.36 m  |
| a7  | 3.45 m  |
| a4  | 12 °    |
| a5  | 110°    |
| l12 | 5.62 m  |
| Wa1 | 4.63 m  |
| b7  | 6.04 m  |
| h17 | 3.10 m  |
| a9  | +/- 7 ° |
| m5  | 0.40 m  |

#### MRT-X 2570 - Load chart

#### Machine on tires with forks Metric



#### Machine on lowered stabilisers with forks Metric



Machine on lowered stabilisers with winch 6000 kg (Metric) Machine on lowered stabilisers with winch 7200 kg (metric)





## Machine on lowered stabilisers with 1500 kg jib Metric

### Machine on lowered stabilisers with 2000 kg jib (Metric)





Machine on lowered stabilisers with extensible jib with winch (Metric)

Machine on lowered stabilisers with hook 9000 kg (Metric)





Machine on lowered stabilisers with 365 kg platform Metric Machine on lowered stabilisers with 1000 kg platform Metric









#### **Head Office**

B.P. 249 - 430 rue de l'Aubinière 44150 Ancenis Cedex - France Tel: +33 (0)2 40 09 10 11 - Fax: +33 (0)2 40 09 10 97 www.manitou.com



This publication provides a description of the configuration versions and options for Manitou products, which may differ for equipment. The equipment presented in this brochure may be part of a series, as an option, or it may not be available, depending on the versions. Manitou reserves the right, at any time and without notice, to amend the specifications described and re