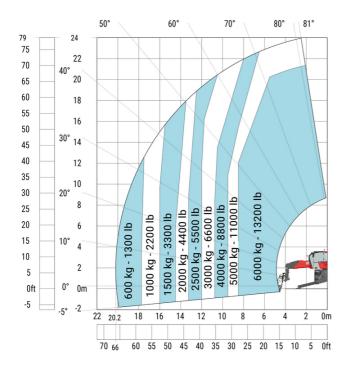

#### MRT-X 2570 - Load chart

## Machine on lowered stabilisers with 1500 kg jib Metric