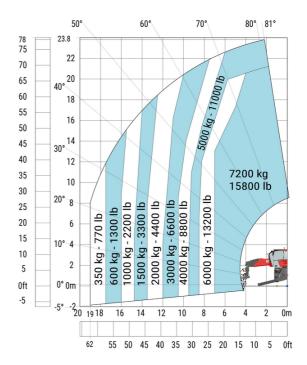

#### MRT-X 2570 - Load chart

### Machine on lowered stabilisers with 2000 kg jib (Metric)

Machine on lowered stabilisers with extensible jib with winch (Metric)

Machine on lowered stabilisers with hook 9000 kg (Metric)

Machine on lowered stabilisers with 365 kg platform Metric Machine on lowered stabilisers with 1000 kg platform Metric