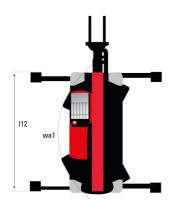

## MRT-X 2570 - Dimensional drawing

| Othersdate                                        |  |
|---------------------------------------------------|--|
| Other data                                        |  |
| Length of frame                                   |  |
| Wheelbase                                         |  |
| Ground clearance                                  |  |
| Counterweight offset (turret at 90°)              |  |
| Tilt-up angle                                     |  |
| Tilt-down angle                                   |  |
| Overall length at stabilisers                     |  |
| External turning radius (over tyres)              |  |
| Overall width with stabilisers extended           |  |
| Overall height                                    |  |
| Frame leveling corrector                          |  |
| Ground clearance under front tires on stabilizers |  |

|     | Metric  |
|-----|---------|
| l14 | 5.92 m  |
| у   | 3.25 m  |
| m4  | 0.36 m  |
| a7  | 3.45 m  |
| a4  | 12 °    |
| a5  | 110°    |
| l12 | 5.62 m  |
| Wa1 | 4.63 m  |
| b7  | 6.04 m  |
| h17 | 3.10 m  |
| a9  | +/- 7 ° |
| m5  | 0.40 m  |