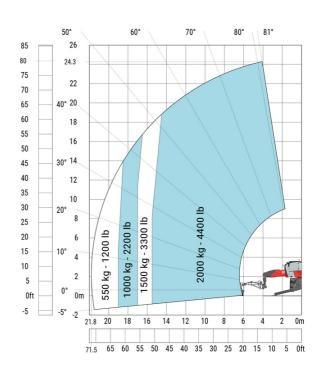

#### MRT-X 2570 - Load chart

#### Machine on lowered stabilisers with forks Metric

Machine on lowered stabilisers with winch 6000 kg (Metric) Machine on lowered stabilisers with winch 7200 kg (metric)