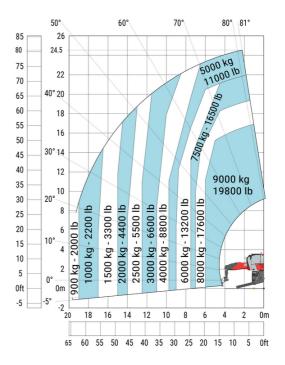

#### MRT-X 2570 - Load chart

### Machine on lowered stabilisers with 2000 kg jib (Metric)

Machine on lowered stabilisers with extensible jib with winch (Metric)

Machine on lowered stabilisers with hook 9000 kg (Metric)

Machine on lowered stabilisers with 365 kg platform Metric Machine on lowered stabilisers with 1000 kg platform Metric