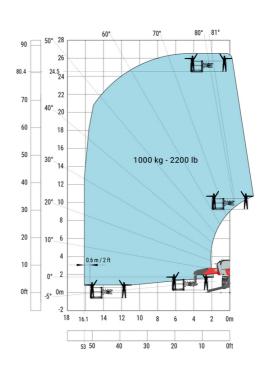

#### MRT-X 2570 - Load chart

### Machine on lowered stabilisers with 2000 kg jib (Metric)

Machine on lowered stabilisers with extensible jib with winch (Metric)

Machine on lowered stabilisers with hook 9000 kg (Metric)

Machine on lowered stabilisers with 365 kg platform Metric Machine on lowered stabilisers with 1000 kg platform Metric