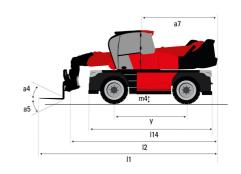

## MRT-X 2570 - Dimensional drawing

| Other data                                        |  |
|---------------------------------------------------|--|
| Length of frame                                   |  |
| Wheelbase                                         |  |
| Ground clearance                                  |  |
| Counterweight offset (turret at 90Ű)              |  |
| Tilt-up angle                                     |  |
| Tilt-down angle                                   |  |
| Overall length at stabilisers                     |  |
| External turning radius (over tyres)              |  |
| Overall width with stabilisers extended           |  |
| Overall height                                    |  |
| Frame leveling corrector                          |  |
| Ground clearance under front tires on stabilizers |  |

|     | Metric  |
|-----|---------|
| l14 | 5.92 m  |
| у   | 3.25 m  |
| m4  | 0.36 m  |
| a7  | 3.45 m  |
| a4  | 12 °    |
| a5  | 110 °   |
| l12 | 5.62 m  |
| Wa1 | 4.63 m  |
| b7  | 6.04 m  |
| h17 | 3.10 m  |
| a9  | +/- 7 ° |
| m5  | 0.40 m  |