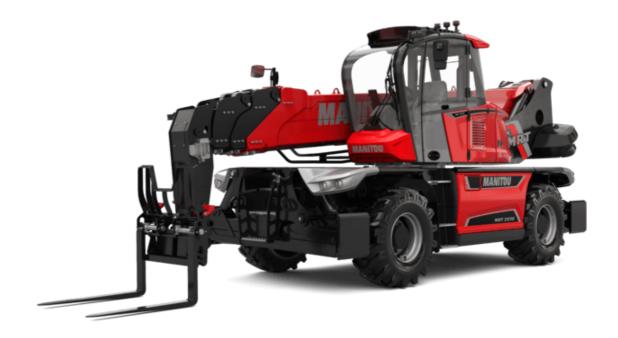

#### **VISION** +

|                                                                | MRT-x 2570 Created on September 10, 2025 at 12:53 A |
|----------------------------------------------------------------|-----------------------------------------------------|
| Capacities                                                     | Metric                                              |
| Max. capacity                                                  | 7000 kg                                             |
| fax. lifting height                                            | 24.80 m                                             |
| faximum outreach                                               | 20.50 m                                             |
| leight and dimensions                                          |                                                     |
| verall length (with forks)                                     | l1 8.87 m                                           |
| ength to face of forks                                         | 12 7.67 m                                           |
| verall width                                                   | b1 2.50 m                                           |
| verall height                                                  | h17 3.10 m                                          |
| verall cab width                                               | b4 0.96 m                                           |
| round clearance                                                | m4 0.36 m                                           |
| /heelbase                                                      |                                                     |
|                                                                | y 3.25 m<br>a4 12 °                                 |
| ilt-up angle                                                   |                                                     |
| ilt-down angle                                                 | a5 110 °                                            |
| urret rotation                                                 | 360 °                                               |
| verall weight                                                  | 21300 kg                                            |
| orks length / width / section                                  | I / e / s 1200 mm x 125 mm x 60 mm                  |
| /heels                                                         |                                                     |
| tandard tires                                                  | 445/65 R22,5                                        |
| rive wheels (front / rear)                                     | 2/2                                                 |
| teering mode                                                   | 2 wheel steer, 4 wheel steer, Crab mod              |
| tabilisers                                                     |                                                     |
| tabilizers Type                                                | Telescopic Duplex                                   |
| ontrols with stabs                                             | Stabs Commands Individual or Simultane              |
| ngine                                                          |                                                     |
| ngine brand                                                    | Yanmar                                              |
| ngine norm                                                     | Stage IIIA                                          |
| ngine model                                                    | 4TN107FTT-6SMU1                                     |
| C. Engine power rating / Power                                 | 173 Hp / 127 kW                                     |
| fax. torque / Engine rotation (min)                            | 805 Nm @ 1500 rpm                                   |
| lumber of cylinders - Capacity of cylinders                    | 4 - 4567 cm <sup>3</sup>                            |
| ingine cooling system                                          | Water cooled                                        |
| lectric circuit                                                | 114141 000100                                       |
| lumber of batteries / Battery voltage                          | 2 x 12 V                                            |
| 2V Battery capacity                                            | 120 Ah                                              |
| attery starting current                                        | (EN)850 A                                           |
|                                                                | (EN)850 A                                           |
| ransmission                                                    | University                                          |
| ransmission type                                               | Hydrostatic                                         |
| earbox / Number of gears (forward) / Number of gears (reverse) | Speedshift / 2 / 2                                  |
| fax. travel speed                                              | 40 km/h                                             |
| rawbar pull                                                    | 9200 daN                                            |
| arking brake                                                   | Automatic negative parking brake                    |
| ervice brake                                                   | Oil-immersed multi-discs braking on front           |
|                                                                | axles                                               |
| erformances                                                    |                                                     |
| radeability (laden / unladen)                                  | 32.40 % / 41.40 %                                   |
| ydraulics                                                      |                                                     |
| ydraulic pump type                                             | Variable displacement pump                          |
| ydraulic flow                                                  | 172 l/min                                           |
| ydraulic Pressure                                              | 350 bar                                             |
| ank capacities                                                 |                                                     |
| ngine oil                                                      | 13 I                                                |
| uel tank                                                       | 320                                                 |
| oise and vibration                                             |                                                     |
| oise at driving position (LpA)                                 | 67 dB                                               |
| oise to environment (LwA)                                      | 108 dB                                              |
| bration on hands/arms                                          | < 2.50 m/s <sup>2</sup>                             |
| liscellaneous                                                  |                                                     |
| teering wheels (front / rear)                                  | 2/2                                                 |
| ontrols                                                        | 2 Joysticks                                         |
| ab certification                                               | Cabin ROPS - FOPS level 2                           |
| Attachment recognition system (E-Reco)                         | Standard                                            |