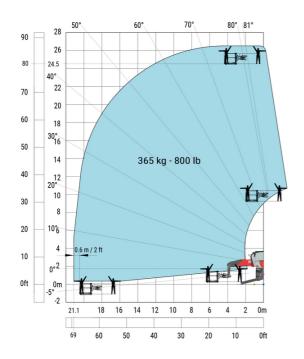

MRT-X 2570 - Load chart

### Machine on lowered stabilisers with 2000 kg jib (Metric)

Machine on lowered stabilisers with extensible jib with winch (Metric)

Machine on lowered stabilisers with hook 9000 kg (Metric)

Machine on lowered stabilisers with 365 kg platform Metric Machine on lowered stabilisers with 1000 kg platform Metric