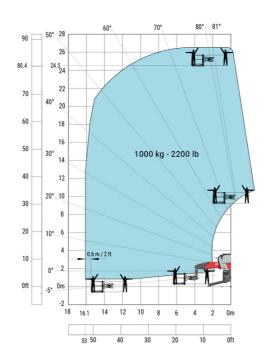

MRT-X 2570 - Load chart

### Machine on lowered stabilisers with 2000 kg jib (Metric)

Machine on lowered stabilisers with extensible jib with winch (Metric)

Machine on lowered stabilisers with hook 9000 kg (Metric)

Machine on lowered stabilisers with 365 kg platform Metric Machine on lowered stabilisers with 1000 kg platform Metric