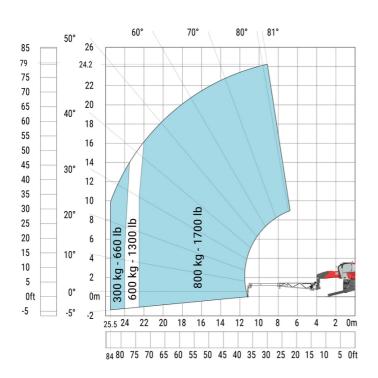

MRT-X 2570 - Load chart

## Machine on lowered stabilisers with 1500 kg jib Metric