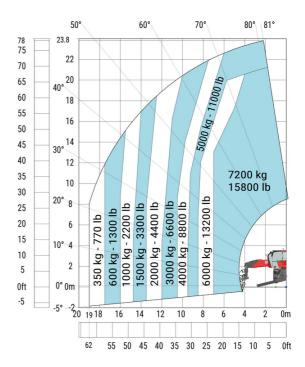

MRT-X 2570 - Load chart

### Machine on lowered stabilisers with 2000 kg jib (Metric)

Machine on lowered stabilisers with extensible jib with winch (Metric)

Machine on lowered stabilisers with hook 9000 kg (Metric)

Machine on lowered stabilisers with 365 kg platform Metric Machine on lowered stabilisers with 1000 kg platform Metric