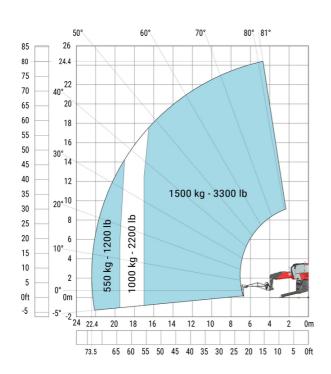

|  |
| Overall height                                    |  |
| Frame leveling corrector                          |  |
| Ground clearance under front tires on stabilizers |  |

|     | Metric  |
|-----|---------|
| l14 | 5.92 m  |
| у   | 3.25 m  |
| m4  | 0.36 m  |
| a7  | 3.45 m  |
| a4  | 12 °    |
| a5  | 110 °   |
| l12 | 5.62 m  |
| Wa1 | 4.63 m  |
| b7  | 6.04 m  |
| h17 | 3.10 m  |
| a9  | +/- 7 ° |
| m5  | 0.40 m  |

MRT-X 2570 - Load chart

### Machine on tires with forks Metric



### Machine on lowered stabilisers with forks Metric



Machine on lowered stabilisers with winch 6000 kg (Metric) Machine on lowered stabilisers with winch 7200 kg (metric)





## Machine on lowered stabilisers with 1500 kg jib Metric

### Machine on lowered stabilisers with 2000 kg jib (Metric)





Machine on lowered stabilisers with extensible jib with winch (Metric)

Machine on lowered stabilisers with hook 9000 kg (Metric)





Machine on lowered stabilisers with 365 kg platform Metric Machine on lowered stabilisers with 1000 kg platform Metric









#### **Head Office**

B.P. 249 - 430 rue de l'Aubinière 44150 Ancenis Cedex - France Tel: +33 (0)2 40 09 10 11 - Fax: +33 (0)2 40 09 10 97 www.manitou.com



This publication provides a description of the configuration versions and options for Manitou products, which may differ for equipment. The equipment presented in this brochure may be part of a series, as an option, or it may not be available, depending on the versions. Manitou reserves the right, at any time and without notice, to amend the specifications described and re