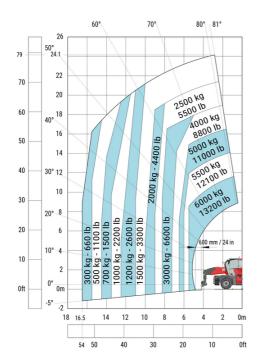

t 90Ű)              |  |
| Tilt-up angle                                     |  |
| Tilt-down angle                                   |  |
| Overall length at stabilisers                     |  |
| External turning radius (over tyres)              |  |
| Overall width with stabilisers extended           |  |
| Overall height                                    |  |
| Frame leveling corrector                          |  |
| Ground clearance under front tires on stabilizers |  |

|     | Metric  |
|-----|---------|
| l14 | 5.92 m  |
| у   | 3.25 m  |
| m4  | 0.36 m  |
| a7  | 3.45 m  |
| a4  | 12 °    |
| a5  | 110 °   |
| l12 | 5.62 m  |
| Wa1 | 4.63 m  |
| b7  | 6.04 m  |
| h17 | 3.10 m  |
| a9  | +/- 7 ° |
| m5  | 0.40 m  |

MRT-X 2570 - Load chart

### Machine on tires with forks Metric



### Machine on lowered stabilisers with forks Metric



Machine on lowered stabilisers with winch 6000 kg (Metric) Machine on lowered stabilisers with winch 7200 kg (metric)





## Machine on lowered stabilisers with 1500 kg jib Metric

### Machine on lowered stabilisers with 2000 kg jib (Metric)





Machine on lowered stabilisers with extensible jib with winch (Metric)

Machine on lowered stabilisers with hook 9000 kg (Metric)





Machine on lowered stabilisers with 365 kg platform Metric Machine on lowered stabilisers with 1000 kg platform Metric









#### **Head Office**

B.P. 249 - 430 rue de l'Aubinière 44150 Ancenis Cedex - France Tel: +33 (0)2 40 09 10 11 - Fax: +33 (0)2 40 09 10 97 www.manitou.com



This publication provides a description of the configuration versions and