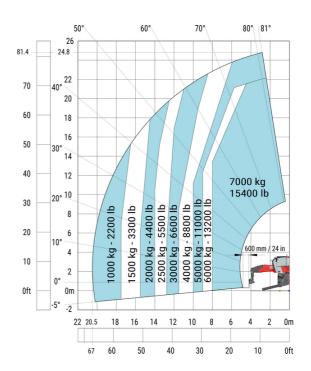

MRT-X 2570 - Load chart

### Machine on lowered stabilisers with forks Metric

Machine on lowered stabilisers with winch 6000 kg (Metric) Machine on lowered stabilisers with winch 7200 kg (metric)