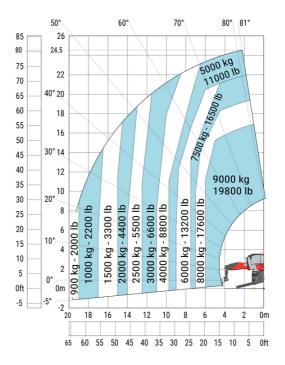

MRT-X 2570 - Load chart

### Machine on lowered stabilisers with 2000 kg jib (Metric)

Machine on lowered stabilisers with extensible jib with winch (Metric)

Machine on lowered stabilisers with hook 9000 kg (Metric)

Machine on lowered stabilisers with 365 kg platform Metric Machine on lowered stabilisers with 1000 kg platform Metric