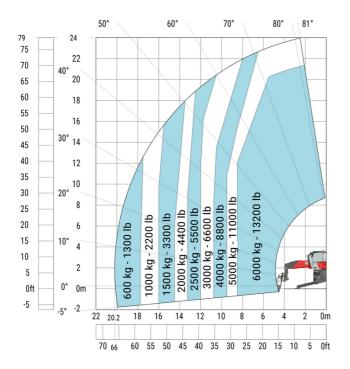

MRT-X 2570 - Load chart

## Machine on lowered stabilisers with 1500 kg jib Metric