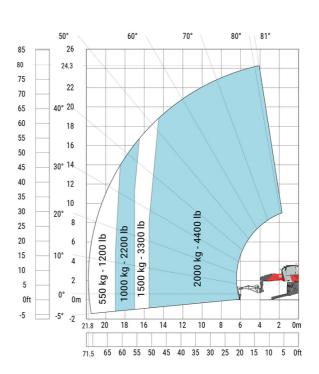

MRT-X 2570 - Load chart

### Machine on lowered stabilisers with forks Metric

Machine on lowered stabilisers with winch 6000 kg (Metric) Machine on lowered stabilisers with winch 7200 kg (metric)