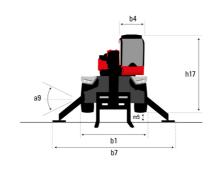

## MRT-X 2570 - Dimensional drawing

| Other data                                        |  |
|---------------------------------------------------|--|
| Length of frame                                   |  |
| Wheelbase                                         |  |
| Ground clearance                                  |  |
| Counterweight offset (turret at 90Ű)              |  |
| Tilt-up angle                                     |  |
| Tilt-down angle                                   |  |
| Overall length at stabilisers                     |  |
| External turning radius (over tyres)              |  |
| Overall width with stabilisers extended           |  |
| Overall height                                    |  |
| Frame leveling corrector                          |  |
| Ground clearance under front tires on stabilizers |  |

|     | Metric  |
|-----|---------|
| l14 | 5.92 m  |
| у   | 3.25 m  |
| m4  | 0.36 m  |
| a7  | 3.45 m  |
| a4  | 12 °    |
| a5  | 110 °   |
| l12 | 5.62 m  |
| Wa1 | 4.63 m  |
| b7  | 6.04 m  |
| h17 | 3.10 m  |
| a9  | +/- 7 ° |
| m5  | 0.40 m  |