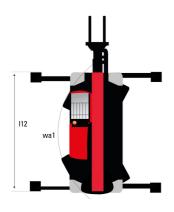

## MRT-X 2570 - Dimensional drawing

| Other data                                        |  |
|---------------------------------------------------|--|
| Length of frame                                   |  |
| Wheelbase                                         |  |
| Ground clearance                                  |  |
| Counterweight offset (turret at 90Ű)              |  |
| Tilt-up angle                                     |  |
| Tilt-down angle                                   |  |
| Overall length at stabilisers                     |  |
| External turning radius (over tyres)              |  |
| Overall width with stabilisers extended           |  |
| Overall height                                    |  |
| Frame leveling corrector                          |  |
| Ground clearance under front tires on stabilizers |  |

|     | Metric  |
|-----|---------|
| l14 | 5.92 m  |
| у   | 3.25 m  |
| m4  | 0.36 m  |
| a7  | 3.45 m  |
| a4  | 12 °    |
| a5  | 110 °   |
| l12 | 5.62 m  |
| Wa1 | 4.63 m  |
| b7  | 6.04 m  |
| h17 | 3.10 m  |
| a9  | +/- 7 ° |
| m5  | 0.40 m  |