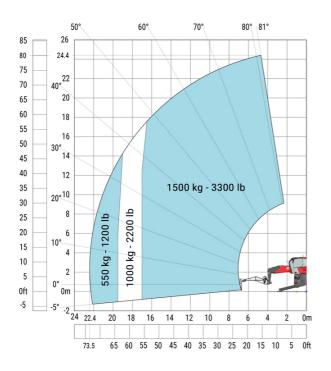

|  |
| Overall height                                    |  |
| Frame leveling corrector                          |  |
| Ground clearance under front tires on stabilizers |  |

|     | Metric  |
|-----|---------|
| 114 | 5.92 m  |
| у   | 3.25 m  |
| m4  | 0.36 m  |
| a7  | 3.45 m  |
| a4  | 12 °    |
| a5  | 110 °   |
| l12 | 5.62 m  |
| Wa1 | 4.63 m  |
| b7  | 6.04 m  |
| h17 | 3.10 m  |
| a9  | +/- 7 ° |
| m5  | 0.40 m  |

## MRT-X 2570 - Load chart

## Machine on tires with forks Metric



## Machine on lowered stabilisers with forks Metric



Machine on lowered stabilisers with winch 6000 kg (Metric) Machine on lowered stabilisers with winch 7200 kg (metric)





## Machine on lowered stabilisers with 1500 kg jib Metric

## Machine on lowered stabilisers with 2000 kg jib (Metric)





Machine on lowered stabilisers with extensible jib with winch (Metric)

Machine on lowered stabilisers with hook 9000 kg (Metric)





Machine on lowered stabilisers with 365 kg platform Metric Machine on lowered stabilisers with 1000 kg platform Metric









#### **Head Office**

B.P. 249 - 430 rue de l'Aubinière 44150 Ancenis Cedex - France Tel: +33 (0)2 40 09 10 11 - Fax: +33 (0)2 40 09 10 97 www.manitou.com



This publication provides a description of the configuration versions and options for Manitou products, which may differ for equipment. The equipment presented in this brochure may be part of a series, as an option, or it may not be available, depending on the versions. Manitou reserves the right, at any time and without notice, to amend the specifications described and re