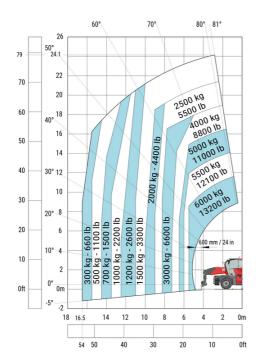

90°)              |  |
| Tilt-up angle                                     |  |
| Tilt-down angle                                   |  |
| Overall length at stabilisers                     |  |
| External turning radius (over tyres)              |  |
| Overall width with stabilisers extended           |  |
| Overall height                                    |  |
| Frame leveling corrector                          |  |
| Ground clearance under front tires on stabilizers |  |

|     | Metric  |
|-----|---------|
| 114 | 5.92 m  |
| у   | 3.25 m  |
| m4  | 0.36 m  |
| a7  | 3.45 m  |
| a4  | 12 °    |
| a5  | 110 °   |
| l12 | 5.62 m  |
| Wa1 | 4.63 m  |
| b7  | 6.04 m  |
| h17 | 3.10 m  |
| a9  | +/- 7 ° |
| m5  | 0.40 m  |

## MRT-X 2570 - Load chart

## Machine on tires with forks Metric



## Machine on lowered stabilisers with forks Metric



Machine on lowered stabilisers with winch 6000 kg (Metric) Machine on lowered stabilisers with winch 7200 kg (metric)





## Machine on lowered stabilisers with 1500 kg jib Metric

## Machine on lowered stabilisers with 2000 kg jib (Metric)





Machine on lowered stabilisers with extensible jib with winch (Metric)

Machine on lowered stabilisers with hook 9000 kg (Metric)





Machine on lowered stabilisers with 365 kg platform Metric Machine on lowered stabilisers with 1000 kg platform Metric









#### **Head Office**

B.P. 249 - 430 rue de l'Aubinière 44150 Ancenis Cedex - France Tel: +33 (0)2 40 09 10 11 - Fax: +33 (0)2 40 09 10 97 www.manitou.com



This publication provides a description of the configuration versions and o