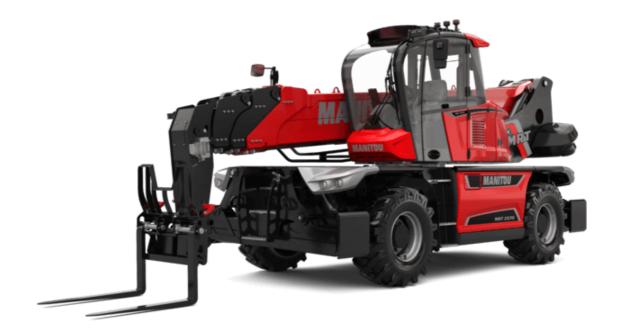

# **MRT-X 2570**

#### **VISION** +

|                                                                |       | Created on July 30, 2025 at 10:02 AM           |
|----------------------------------------------------------------|-------|------------------------------------------------|
| Capacities                                                     |       | Metric                                         |
| fax. capacity                                                  |       | 7000 kg                                        |
| Max. lifting height                                            |       | 24.80 m                                        |
| Maximum outreach                                               |       | 20.50 m                                        |
| /eight and dimensions                                          |       |                                                |
| verall length (with forks)                                     | l1    | 8.87 m                                         |
| ength to face of forks                                         | 12    | 7.67 m                                         |
| verall width                                                   | b1    | 2.50 m                                         |
| verall height                                                  | h17   | 3.10 m                                         |
| verall cab width                                               | b4    | 0.96 m                                         |
| round clearance                                                | m4    | 0.36 m                                         |
| /heelbase                                                      | у     | 3.25 m                                         |
| ilt-up angle                                                   | a4    | 12 °                                           |
| ilt-down angle                                                 | a5    | 110°                                           |
| urret rotation                                                 |       | 360 °                                          |
| verall weight                                                  |       | 21300 kg                                       |
| orks length / width / section                                  | l/e/s | 1200 mm x 125 mm x 60 mm                       |
| /heels                                                         |       |                                                |
| tandard tires                                                  |       | 445/65 R22,5                                   |
| rive wheels (front / rear)                                     |       | 2/2                                            |
| teering mode                                                   |       | 2 wheel steer, 4 wheel steer, Crab mode        |
| tabilisers                                                     |       |                                                |
| tabilizers Type                                                |       | Telescopic Duplex                              |
| ontrols with stabs                                             |       | Stabs Commands Individual or Simultaneous      |
| ngine                                                          |       |                                                |
| ngine brand                                                    |       | Yanmar                                         |
| ngine norm                                                     |       | Stage IIIA                                     |
| ngine model                                                    |       | 4TN107FTT-6SMU1                                |
| C. Engine power rating / Power                                 |       | 173 Hp / 127 kW                                |
| lax. torque / Engine rotation (min)                            |       | 805 Nm @ 1500 rpm                              |
|                                                                |       | 4 - 4567 cm <sup>3</sup>                       |
| lumber of cylinders - Capacity of cylinders                    |       |                                                |
| ingine cooling system<br>Electric circuit                      |       | Water cooled                                   |
|                                                                |       | 2 x 12 V                                       |
| lumber of batteries / Battery voltage                          |       |                                                |
| 2V Battery capacity                                            |       | 120 Ah                                         |
| attery starting current                                        |       | (EN)850 A                                      |
| ransmission                                                    |       |                                                |
| ransmission type                                               |       | Hydrostatic                                    |
| earbox / Number of gears (forward) / Number of gears (reverse) |       | Speedshift / 2 / 2                             |
| ax. travel speed                                               |       | 40 km/h                                        |
| rawbar pull                                                    |       | 9200 daN                                       |
| arking brake                                                   |       | Automatic negative parking brake               |
| ervice brake                                                   |       | Oil-immersed multi-discs braking on front & re |
| erformances                                                    |       | axles                                          |
|                                                                |       | 20.40 % / 41.40 %                              |
| radeability (laden / unladen)                                  |       | 32.40 % / 41.40 %                              |
| ydraulics                                                      |       | V : II . E . I                                 |
| ydraulic pump type                                             |       | Variable displacement pump                     |
| ydraulic flow                                                  |       | 172 l/min                                      |
| ydraulic Pressure                                              |       | 350 bar                                        |
| nk capacities                                                  |       |                                                |
| igine oil                                                      |       | 13                                             |
| el tank                                                        |       | 320 l                                          |
| oise and vibration                                             |       |                                                |
| oise at driving position (LpA)                                 |       | 67 dB                                          |
| oise to environment (LwA)                                      |       | 108 dB                                         |
| bration on hands/arms                                          |       | < 2.50 m/s²                                    |
| iscellaneous                                                   |       |                                                |
| leering wheels (front / rear)                                  |       | 2 / 2                                          |
| ontrols                                                        |       | 2 Joysticks                                    |
| ab certification                                               |       | Cabin ROPS - FOPS level 2                      |
| ttachment recognition system (E-Reco)                          |       | Standard                                       |