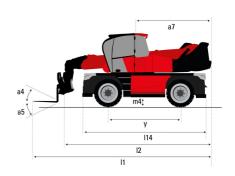

# MRT-X 2570 - Dimensional drawing

| Other data                                        |  |
|---------------------------------------------------|--|
| Length of frame                                   |  |
| Wheelbase                                         |  |
| Ground clearance                                  |  |
| Counterweight offset (turret at 90°)              |  |
| Tilt-up angle                                     |  |
| Tilt-down angle                                   |  |
| Overall length at stabilisers                     |  |
| External turning radius (over tyres)              |  |
| Overall width with stabilisers extended           |  |
| Overall height                                    |  |
| Frame leveling corrector                          |  |
| Ground clearance under front tires on stabilizers |  |

|     | Metric  |
|-----|---------|
| 114 | 5.92 m  |
| у   | 3.25 m  |
| m4  | 0.36 m  |
| a7  | 3.45 m  |
| a4  | 12 °    |
| a5  | 110 °   |
| l12 | 5.62 m  |
| Wa1 | 4.63 m  |
| b7  | 6.04 m  |
| h17 | 3.10 m  |
| a9  | +/- 7 ° |
| m5  | 0.40 m  |