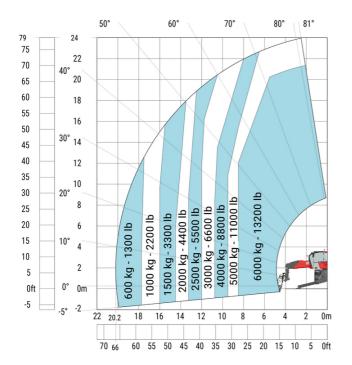

## MRT-X 2570 - Load chart

## Machine on lowered stabilisers with 1500 kg jib Metric