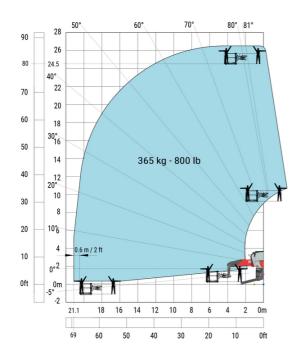

## MRT-X 2570 - Load chart

## Machine on lowered stabilisers with 2000 kg jib (Metric)

Machine on lowered stabilisers with extensible jib with winch (Metric)

Machine on lowered stabilisers with hook 9000 kg (Metric)

Machine on lowered stabilisers with 365 kg platform Metric Machine on lowered stabilisers with 1000 kg platform Metric