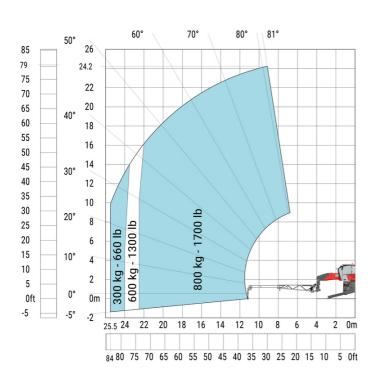

rance under front tires on stabilizers |  |

|     | Metric  |
|-----|---------|
| 114 | 5.92 m  |
| у   | 3.25 m  |
| m4  | 0.36 m  |
| a7  | 3.45 m  |
| a4  | 12 °    |
| a5  | 110 °   |
| l12 | 5.62 m  |
| Wa1 | 4.63 m  |
| b7  | 6.04 m  |
| h17 | 3.10 m  |
| a9  | +/- 7 ° |
| m5  | 0.40 m  |

## MRT-X 2570 - Load chart

## Machine on tires with forks Metric



## Machine on lowered stabilisers with forks Metric



Machine on lowered stabilisers with winch 6000 kg (Metric) Machine on lowered stabilisers with winch 7200 kg (metric)





## Machine on lowered stabilisers with 1500 kg jib Metric

## Machine on lowered stabilisers with 2000 kg jib (Metric)





Machine on lowered stabilisers with extensible jib with winch (Metric)

Machine on lowered stabilisers with hook 9000 kg (Metric)





Machine on lowered stabilisers with 365 kg platform Metric Machine on lowered stabilisers with 1000 kg platform Metric









#### **Head Office**

B.P. 249 - 430 rue de l'Aubinière 44150 Ancenis Cedex - France Tel: +33 (0)2 40 09 10 11 - Fax: +33 (0)2 40 09 10 97 www.manitou.com



This publication provides a description of the configuration versions and options for Manitou products, which may differ for equipment. The equipment presented in this brochure may be part of a series, as an option, or it may not be available, depending on the versions. Manitou reserves the right, at any time and without notice, to amend the specifications described and represented. The specifications provided do not bind the manufacturer. For more details, please contact your Manitou agent. This is not a