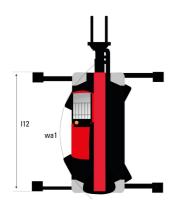

# MRT-X 2570 - Dimensional drawing

| Other data                                        |  |
|---------------------------------------------------|--|
| Length of frame                                   |  |
| Wheelbase                                         |  |
| Ground clearance                                  |  |
| Counterweight offset (turret at 90°)              |  |
| Tilt-up angle                                     |  |
| Tilt-down angle                                   |  |
| Overall length at stabilisers                     |  |
| External turning radius (over tyres)              |  |
| Overall width with stabilisers extended           |  |
| Overall height                                    |  |
| Frame leveling corrector                          |  |
| Ground clearance under front tires on stabilizers |  |

|     | Metric  |
|-----|---------|
| 114 | 5.92 m  |
| у   | 3.25 m  |
| m4  | 0.36 m  |
| a7  | 3.45 m  |
| a4  | 12 °    |
| a5  | 110 °   |
| l12 | 5.62 m  |
| Wa1 | 4.63 m  |
| b7  | 6.04 m  |
| h17 | 3.10 m  |
| a9  | +/- 7 ° |
| m5  | 0.40 m  |