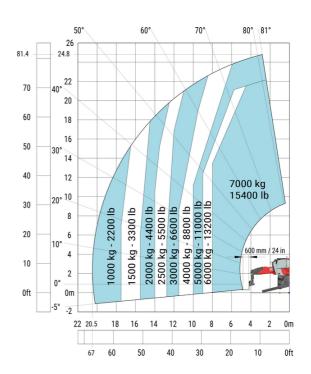

## MRT-X 2570 - Load chart

## Machine on lowered stabilisers with forks Metric

Machine on lowered stabilisers with winch 6000 kg (Metric) Machine on lowered stabilisers with winch 7200 kg (metric)