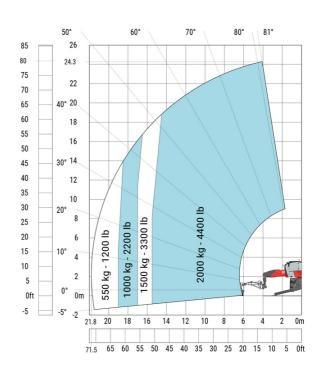

## Machine on lowered stabilisers with forks Metric

Machine on lowered stabilisers with winch 6000 kg (Metric) Machine on lowered stabilisers with winch 7200 kg (metric)