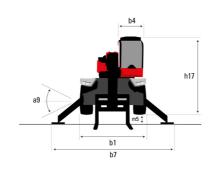

# MRT-X 2570 - Dimensional drawing

| Other data                                        |  |
|---------------------------------------------------|--|
| Length of frame                                   |  |
| Wheelbase                                         |  |
| Ground clearance                                  |  |
| Counterweight offset (turret at 90°)              |  |
| Tilt-up angle                                     |  |
| Tilt-down angle                                   |  |
| Overall length at stabilisers                     |  |
| External turning radius (over tyres)              |  |
| Overall width with stabilisers extended           |  |
| Overall height                                    |  |
| Frame leveling corrector                          |  |
| Ground clearance under front tires on stabilizers |  |

|     | Metric  |
|-----|---------|
| 114 | 5.92 m  |
| у   | 3.25 m  |
| m4  | 0.36 m  |
| a7  | 3.45 m  |
| a4  | 12 °    |
| a5  | 110 °   |
| l12 | 5.62 m  |
| Wa1 | 4.63 m  |
| b7  | 6.04 m  |
| h17 | 3.10 m  |
| a9  | +/- 7 ° |
| m5  | 0.40 m  |