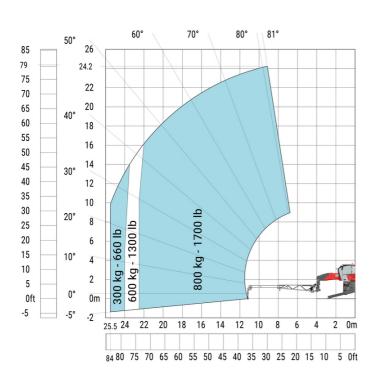

#### MRT-X 2570 - Load chart

## Machine on lowered stabilisers with 1500 kg jib Metric