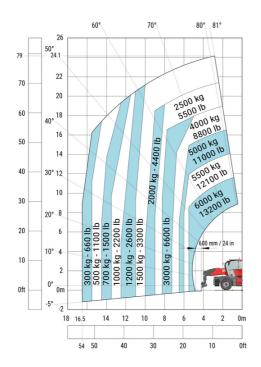

|  |
| Tilt-up angle                                     |  |
| Tilt-down angle                                   |  |
| Overall length at stabilisers                     |  |
| External turning radius (over tyres)              |  |
| Overall width with stabilisers extended           |  |
| Overall height                                    |  |
| Frame leveling corrector                          |  |
| Ground clearance under front tires on stabilizers |  |

|     | Metric  |
|-----|---------|
| l14 | 5.92 m  |
| у   | 3.25 m  |
| m4  | 0.36 m  |
| a7  | 3.45 m  |
| a4  | 12 °    |
| a5  | 110°    |
| l12 | 5.62 m  |
| Wa1 | 4.63 m  |
| b7  | 6.04 m  |
| h17 | 3.10 m  |
| a9  | +/- 7 ° |
| m5  | 0.40 m  |

#### MRT-X 2570 - Load chart

#### Machine on tires with forks Metric



#### Machine on lowered stabilisers with forks Metric



Machine on lowered stabilisers with winch 6000 kg (Metric) Machine on lowered stabilisers with winch 7200 kg (metric)





## Machine on lowered stabilisers with 1500 kg jib Metric

## Machine on lowered stabilisers with 2000 kg jib (Metric)





Machine on lowered stabilisers with extensible jib with winch (Metric)

Machine on lowered stabilisers with hook 9000 kg (Metric)





Machine on lowered stabilisers with 365 kg platform Metric Machine on lowered stabilisers with 1000 kg platform Metric









#### **Head Office**

B.P. 249 - 430 rue de l'Aubinière 44150 Ancenis Cedex - France Tel: +33 (0)2 40 09 10 11 - Fax: +33 (0)2 40 09 10 97 www.manitou.com



This publication provides a description of the configuration versions and