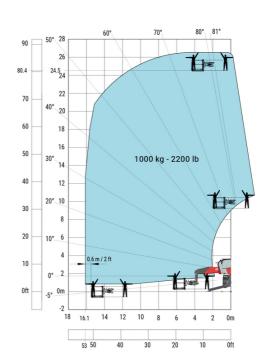

#### MRT-X 2570 - Load chart

## Machine on lowered stabilisers with 2000 kg jib (Metric)

Machine on lowered stabilisers with extensible jib with winch (Metric)

Machine on lowered stabilisers with hook 9000 kg (Metric)

Machine on lowered stabilisers with 365 kg platform Metric Machine on lowered stabilisers with 1000 kg platform Metric