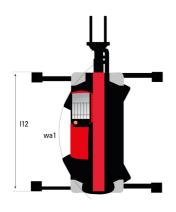

## MRT-X 2570 - Dimensional drawing

| Other data                                        |  |
|---------------------------------------------------|--|
| Length of frame                                   |  |
| Wheelbase                                         |  |
| Ground clearance                                  |  |
| Counterweight offset (turret at 90°)              |  |
| Tilt-up angle                                     |  |
| Tilt-down angle                                   |  |
| Overall length at stabilisers                     |  |
| External turning radius (over tyres)              |  |
| Overall width with stabilisers extended           |  |
| Overall height                                    |  |
| Frame leveling corrector                          |  |
| Ground clearance under front tires on stabilizers |  |

|     | Metric  |
|-----|---------|
| l14 | 5.92 m  |
| у   | 3.25 m  |
| m4  | 0.36 m  |
| a7  | 3.45 m  |
| a4  | 12 °    |
| a5  | 110°    |
| l12 | 5.62 m  |
| Wa1 | 4.63 m  |
| b7  | 6.04 m  |
| h17 | 3.10 m  |
| a9  | +/- 7 ° |
| m5  | 0.40 m  |