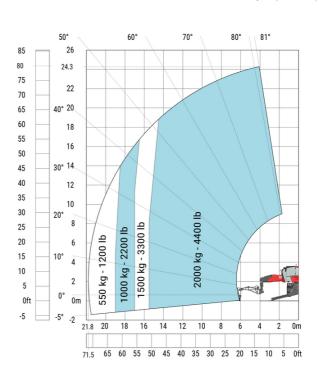

#### MRT-X 2570 - Load chart

#### Machine on lowered stabilisers with forks Metric

Machine on lowered stabilisers with winch 6000 kg (Metric) Machine on lowered stabilisers with winch 7200 kg (metric)