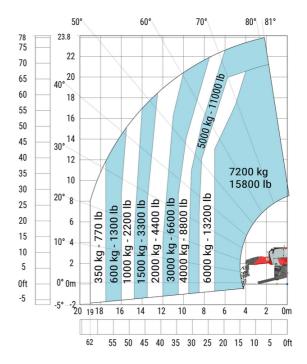

#### MRT-X 2570 - Load chart

## Machine on lowered stabilisers with 2000 kg jib (Metric)

Machine on lowered stabilisers with extensible jib with winch (Metric)

Machine on lowered stabilisers with hook 9000 kg (Metric)

Machine on lowered stabilisers with 365 kg platform Metric Machine on lowered stabilisers with 1000 kg platform Metric