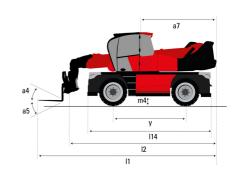

## MRT-X 2570 - Dimensional drawing

| Other data                                        |  |
|---------------------------------------------------|--|
| Length of frame                                   |  |
| Wheelbase                                         |  |
| Ground clearance                                  |  |
| Counterweight offset (turret at 90°)              |  |
| Tilt-up angle                                     |  |
| Tilt-down angle                                   |  |
| Overall length at stabilisers                     |  |
| External turning radius (over tyres)              |  |
| Overall width with stabilisers extended           |  |
| Overall height                                    |  |
| Frame leveling corrector                          |  |
| Ground clearance under front tires on stabilizers |  |

|     | Metric  |
|-----|---------|
| l14 | 5.92 m  |
| у   | 3.25 m  |
| m4  | 0.36 m  |
| a7  | 3.45 m  |
| a4  | 12 °    |
| a5  | 110°    |
| l12 | 5.62 m  |
| Wa1 | 4.63 m  |
| b7  | 6.04 m  |
| h17 | 3.10 m  |
| a9  | +/- 7 ° |
| m5  | 0.40 m  |