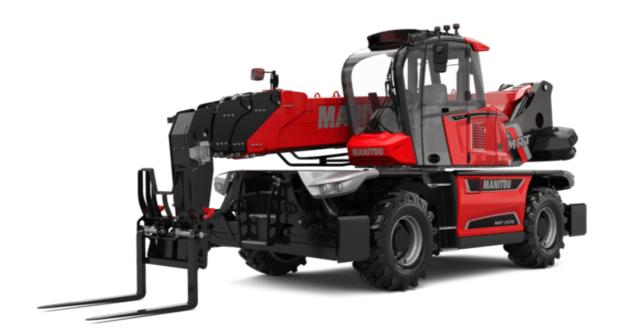

#### **VISION** +

|                                                                 | MRT-x 2570 Created on August 12, 2025 at 10:38 PM I      |
|-----------------------------------------------------------------|----------------------------------------------------------|
| Capacities                                                      | Metric                                                   |
| Max. capacity                                                   | 7000 kg                                                  |
| Max. lifting height                                             | 24.80 m                                                  |
| Maximum outreach                                                | 20.50 m                                                  |
| Weight and dimensions                                           |                                                          |
| Overall length (with forks)                                     | l1 8.87 m                                                |
| ength to face of forks                                          | l2 7.67 m                                                |
| Overall width                                                   | b1 2.50 m                                                |
| Overall height                                                  | h17 3.10 m                                               |
| Overall cab width                                               | b4 0.96 m                                                |
| Ground clearance                                                | m4 0.36 m                                                |
| Wheelbase                                                       | y 3.25 m                                                 |
| Tilt-up angle                                                   | a4 12°                                                   |
| Filt-down angle                                                 | a5 110°                                                  |
| Furret rotation                                                 | 360 °                                                    |
| Overall weight                                                  | 21300 kg                                                 |
| Forks length / width / section                                  | I / e / s 1200 mm x 125 mm x 60 mm                       |
| Wheels                                                          |                                                          |
| Standard tires                                                  | 445/65 R22,5                                             |
| Drive wheels (front / rear)                                     | 2/2                                                      |
| Steering mode                                                   | 2 wheel steer, 4 wheel steer, Crab mode                  |
| Stabilisers                                                     |                                                          |
| Stabilizers Type                                                | Telescopic Duplex                                        |
| Controls with stabs                                             | Stabs Commands Individual or Simultaneous                |
| Engine                                                          |                                                          |
| Engine brand                                                    | Yanmar                                                   |
| Engine norm                                                     | Stage IIIA                                               |
| Engine model                                                    | 4TN107FTT-6SMU1                                          |
| .C. Engine power rating / Power                                 | 173 Hp / 127 kW                                          |
| Max. torque / Engine rotation (min)                             | 805 Nm @ 1500 rpm                                        |
| Number of cylinders - Capacity of cylinders                     | 4 - 4567 cm <sup>3</sup>                                 |
| Engine cooling system                                           | Water cooled                                             |
| Electric circuit                                                |                                                          |
| Number of batteries / Battery voltage                           | 2 x 12 V                                                 |
| 12V Battery capacity                                            | 120 Ah                                                   |
| Battery starting current                                        | (EN)850 A                                                |
| Transmission                                                    |                                                          |
| Transmission type                                               | Hydrostatic                                              |
| Gearbox / Number of gears (forward) / Number of gears (reverse) | Speedshift / 2 / 2                                       |
| Max. travel speed                                               | 40 km/h                                                  |
| Drawbar pull                                                    | 9200 daN                                                 |
| Parking brake                                                   | Automatic negative parking brake                         |
| Service brake                                                   | Oil-immersed multi-discs braking on front & rea<br>axles |
| Performances                                                    |                                                          |
| Gradeability (laden / unladen)                                  | 32.40 % / 41.40 %                                        |
| Hydraulics                                                      |                                                          |
| Hydraulic pump type                                             | Variable displacement pump                               |
| Hydraulic flow                                                  | 172 l/min                                                |
| Hydraulic Pressure                                              | 350 bar                                                  |
| Tank capacities                                                 |                                                          |
| Engine oil                                                      | 13                                                       |
| Fuel tank                                                       | 320 I                                                    |
| Noise and vibration                                             |                                                          |
| Noise at driving position (LpA)                                 | 67 dB                                                    |
| Noise to environment (LwA)                                      | 108 dB                                                   |
| /ibration on hands/arms                                         | < 2.50 m/s <sup>2</sup>                                  |
| Miscellaneous                                                   | × 2.00 III/ 5⁻                                           |
| Steering wheels (front / rear)                                  | 2/2                                                      |
| Controls                                                        | 2 / 2<br>2 Joysticks                                     |
| Cab certification                                               | Cabin ROPS - FOPS level 2                                |
| oab octanoanon                                                  | Standard                                                 |