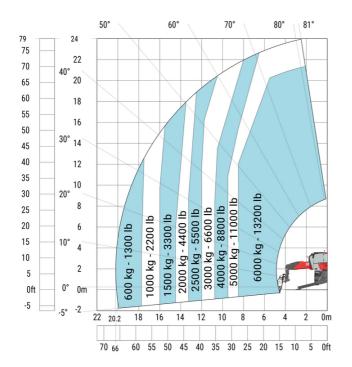

#### MRT-X 2570 - Load chart

## Machine on lowered stabilisers with 1500 kg jib Metric