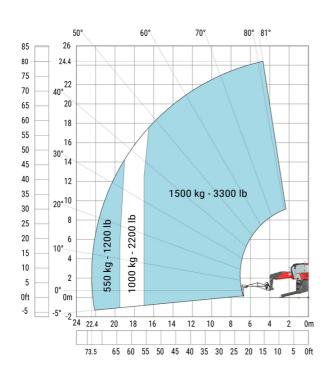

|
| Overall height                                    |  |
| Frame leveling corrector                          |  |
| Ground clearance under front tires on stabilizers |  |

|     | Metric  |
|-----|---------|
| l14 | 5.92 m  |
| у   | 3.25 m  |
| m4  | 0.36 m  |
| a7  | 3.45 m  |
| a4  | 12 °    |
| a5  | 110°    |
| l12 | 5.62 m  |
| Wa1 | 4.63 m  |
| b7  | 6.04 m  |
| h17 | 3.10 m  |
| a9  | +/- 7 ° |
| m5  | 0.40 m  |

#### MRT-X 2570 - Load chart

#### Machine on tires with forks Metric



#### Machine on lowered stabilisers with forks Metric



Machine on lowered stabilisers with winch 6000 kg (Metric) Machine on lowered stabilisers with winch 7200 kg (metric)





## Machine on lowered stabilisers with 1500 kg jib Metric

## Machine on lowered stabilisers with 2000 kg jib (Metric)





Machine on lowered stabilisers with extensible jib with winch (Metric)

Machine on lowered stabilisers with hook 9000 kg (Metric)





Machine on lowered stabilisers with 365 kg platform Metric Machine on lowered stabilisers with 1000 kg platform Metric









#### **Head Office**

B.P. 249 - 430 rue de l'Aubinière 44150 Ancenis Cedex - France Tel: +33 (0)2 40 09 10 11 - Fax: +33 (0)2 40 09 10 97 www.manitou.com



This publication provides a description of the configuration versions and options for Manitou products, which may differ for equipment. The equipment presented in this brochure may be part of a series, as an option, or it may not be available, depending on the versions. Manitou reserves the right, at any time and without notice, to amend the specifications described and re