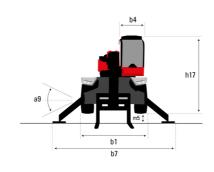

## MRT-X 2570 - Dimensional drawing

| Other data                                        |  |
|---------------------------------------------------|--|
| Length of frame                                   |  |
| Wheelbase                                         |  |
| Ground clearance                                  |  |
| Counterweight offset (turret at 90°)              |  |
| Tilt-up angle                                     |  |
| Tilt-down angle                                   |  |
| Overall length at stabilisers                     |  |
| External turning radius (over tyres)              |  |
| Overall width with stabilisers extended           |  |
| Overall height                                    |  |
| Frame leveling corrector                          |  |
| Ground clearance under front tires on stabilizers |  |

|     | Metric  |
|-----|---------|
| l14 | 5.92 m  |
| у   | 3.25 m  |
| m4  | 0.36 m  |
| a7  | 3.45 m  |
| a4  | 12 °    |
| a5  | 110°    |
| l12 | 5.62 m  |
| Wa1 | 4.63 m  |
| b7  | 6.04 m  |
| h17 | 3.10 m  |
| a9  | +/- 7 ° |
| m5  | 0.40 m  |