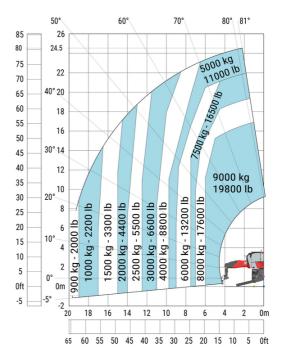

#### MRT-X 2570 - Load chart

## Machine on lowered stabilisers with 2000 kg jib (Metric)

Machine on lowered stabilisers with extensible jib with winch (Metric)

Machine on lowered stabilisers with hook 9000 kg (Metric)

Machine on lowered stabilisers with 365 kg platform Metric Machine on lowered stabilisers with 1000 kg platform Metric