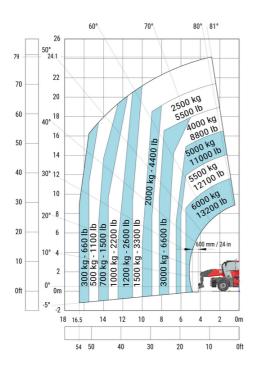

)              |  |
| Tilt-up angle                                     |  |
| Tilt-down angle                                   |  |
| Overall length at stabilisers                     |  |
| External turning radius (over tyres)              |  |
| Overall width with stabilisers extended           |  |
| Overall height                                    |  |
| Frame leveling corrector                          |  |
| Ground clearance under front tires on stabilizers |  |

|     | Metric  |
|-----|---------|
| l14 | 5.92 m  |
| у   | 3.25 m  |
| m4  | 0.36 m  |
| a7  | 3.45 m  |
| a4  | 12 °    |
| a5  | 110 °   |
| l12 | 5.62 m  |
| Wa1 | 4.63 m  |
| b7  | 6.04 m  |
| h17 | 3.10 m  |
| a9  | +/- 7 ° |
| m5  | 0.38 m  |

#### MRT-X 2570 - Load chart

### Machine on tyres with forks Metric



#### Machine on lowered stabilisers with forks Metric



Machine on lowered stabilisers with winch 6000 kg (Metric) Machine on lowered stabilisers with winch 7200 kg (metric)





### Machine on lowered stabilisers with 1500 kg jib Metric

### Machine on lowered stabilisers with 2000 kg jib (Metric)





Machine on lowered stabilisers with extensible jib with winch (Metric)

Machine on lowered stabilisers with hook 9000 kg (Metric)





# Machine on lowered stabilisers with 365 kg platform Metric Machine on lowered stabilisers with 1000 kg platform Metric









#### **Head Office**

B.P. 249 - 430 rue de l'Aubinière 44150 Ancenis Cedex - France Tel: +33 (0)2 40 09 10 11 - Fax: +33 (0)2 40 09 10 97 www.manitou.com



This publication provides a description of the configuration versions