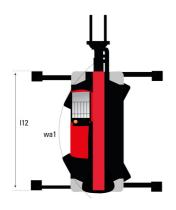

## MRT-X 2570 - Dimensional drawing

| Other data                                        |  |
|---------------------------------------------------|--|
| Length of frame                                   |  |
| Wheelbase                                         |  |
| Ground clearance                                  |  |
| Counterweight offset (turret at 90°)              |  |
| Tilt-up angle                                     |  |
| Tilt-down angle                                   |  |
| Overall length at stabilisers                     |  |
| External turning radius (over tyres)              |  |
| Overall width with stabilisers extended           |  |
| Overall height                                    |  |
| Frame leveling corrector                          |  |
| Ground clearance under front tires on stabilizers |  |

|     | Metric  |
|-----|---------|
| l14 | 5.92 m  |
| у   | 3.25 m  |
| m4  | 0.36 m  |
| a7  | 3.45 m  |
| a4  | 12 °    |
| a5  | 110 °   |
| l12 | 5.62 m  |
| Wa1 | 4.63 m  |
| b7  | 6.04 m  |
| h17 | 3.10 m  |
| a9  | +/- 7 ° |
| m5  | 0.38 m  |