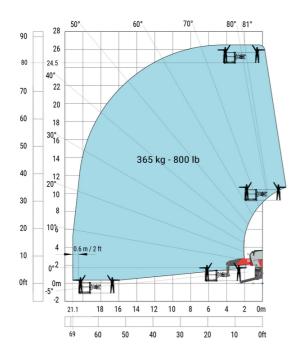

# Machine on lowered stabilisers with 365 kg platform Metric Machine on lowered stabilisers with 1000 kg platform Metric