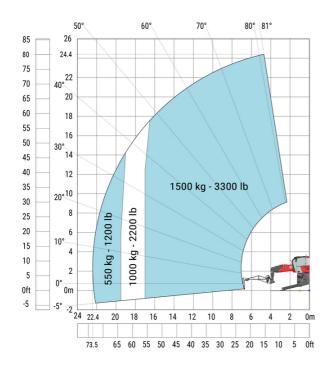

| Overall height                                    |  |
| Frame leveling corrector                          |  |
| Ground clearance under front tires on stabilizers |  |

|     | Metric  |
|-----|---------|
| l14 | 5.92 m  |
| у   | 3.25 m  |
| m4  | 0.36 m  |
| a7  | 3.45 m  |
| a4  | 12 °    |
| a5  | 110 °   |
| l12 | 5.62 m  |
| Wa1 | 4.63 m  |
| b7  | 6.04 m  |
| h17 | 3.10 m  |
| a9  | +/- 7 ° |
| m5  | 0.38 m  |

#### MRT-X 2570 - Load chart

### Machine on tyres with forks Metric



#### Machine on lowered stabilisers with forks Metric



Machine on lowered stabilisers with winch 6000 kg (Metric) Machine on lowered stabilisers with winch 7200 kg (metric)





### Machine on lowered stabilisers with 1500 kg jib Metric

### Machine on lowered stabilisers with 2000 kg jib (Metric)





Machine on lowered stabilisers with extensible jib with winch (Metric)

Machine on lowered stabilisers with hook 9000 kg (Metric)





# Machine on lowered stabilisers with 365 kg platform Metric Machine on lowered stabilisers with 1000 kg platform Metric









#### **Head Office**

B.P. 249 - 430 rue de l'Aubinière 44150 Ancenis Cedex - France Tel: +33 (0)2 40 09 10 11 - Fax: +33 (0)2 40 09 10 97 www.manitou.com



This publication provides a description of the configuration versions and options for Manitou products, which may differ for equipment. The equipment presented in this brochure may be part of a series, as an option, or it may not be available, depending on the versions. Manitou reserves the right, at any time and without notice, to amend the specifications described and