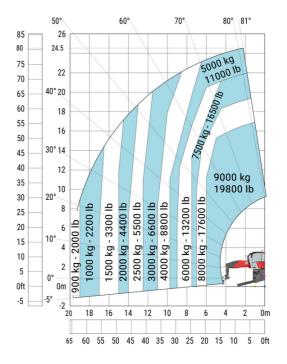

### Machine on lowered stabilisers with 2000 kg jib (Metric)

Machine on lowered stabilisers with extensible jib with winch (Metric)

Machine on lowered stabilisers with hook 9000 kg (Metric)