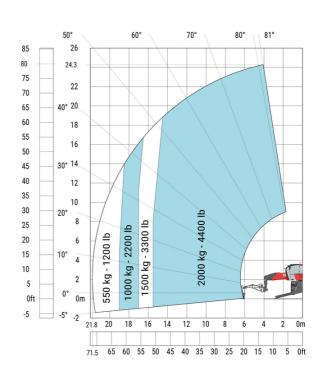

#### Machine on lowered stabilisers with forks Metric

Machine on lowered stabilisers with winch 6000 kg (Metric) Machine on lowered stabilisers with winch 7200 kg (metric)