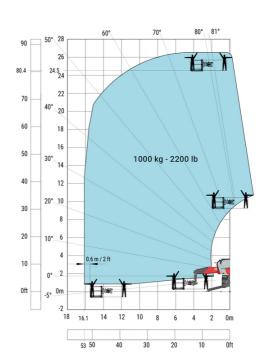

# Machine on lowered stabilisers with 365 kg platform Metric Machine on lowered stabilisers with 1000 kg platform Metric