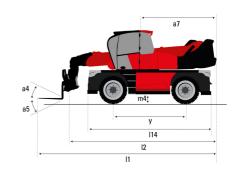

## MRT-X 2570 - Dimensional drawing

| Other data                                        |  |
|---------------------------------------------------|--|
| Length of frame                                   |  |
| Wheelbase                                         |  |
| Ground clearance                                  |  |
| Counterweight offset (turret at 90°)              |  |
| Tilt-up angle                                     |  |
| Tilt-down angle                                   |  |
| Overall length at stabilisers                     |  |
| External turning radius (over tyres)              |  |
| Overall width with stabilisers extended           |  |
| Overall height                                    |  |
| Frame leveling corrector                          |  |
| Ground clearance under front tires on stabilizers |  |

|     | Metric  |
|-----|---------|
| l14 | 5.92 m  |
| у   | 3.25 m  |
| m4  | 0.36 m  |
| a7  | 3.45 m  |
| a4  | 12 °    |
| a5  | 110 °   |
| l12 | 5.62 m  |
| Wa1 | 4.63 m  |
| b7  | 6.04 m  |
| h17 | 3.10 m  |
| a9  | +/- 7 ° |
| m5  | 0.38 m  |