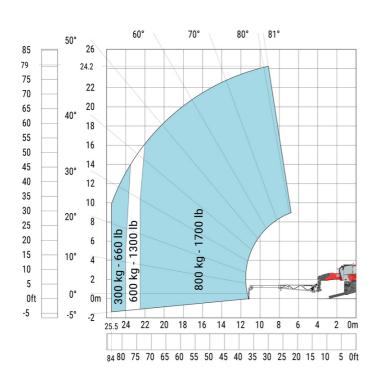

# Machine on lowered stabilisers with 365 kg platform Metric Machine on lowered stabilisers with 1000 kg platform Metric