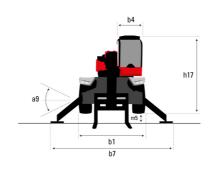

## MRT-X 2570 - Dimensional drawing

| Other data                                        |  |
|---------------------------------------------------|--|
| Length of frame                                   |  |
| Wheelbase                                         |  |
| Ground clearance                                  |  |
| Counterweight offset (turret at 90°)              |  |
| Tilt-up angle                                     |  |
| Tilt-down angle                                   |  |
| Overall length at stabilisers                     |  |
| External turning radius (over tyres)              |  |
| Overall width with stabilisers extended           |  |
| Overall height                                    |  |
| Frame leveling corrector                          |  |
| Ground clearance under front tires on stabilizers |  |

|     | Metric  |
|-----|---------|
| l14 | 5.92 m  |
| у   | 3.25 m  |
| m4  | 0.36 m  |
| a7  | 3.45 m  |
| a4  | 12 °    |
| a5  | 110 °   |
| l12 | 5.62 m  |
| Wa1 | 4.63 m  |
| b7  | 6.04 m  |
| h17 | 3.10 m  |
| a9  | +/- 7 ° |
| m5  | 0.38 m  |