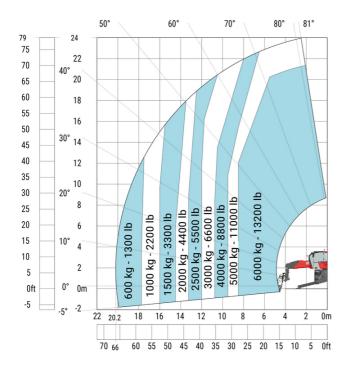

#### MRT-X 2570 - Load chart

### Machine on lowered stabilisers with 1500 kg jib Metric