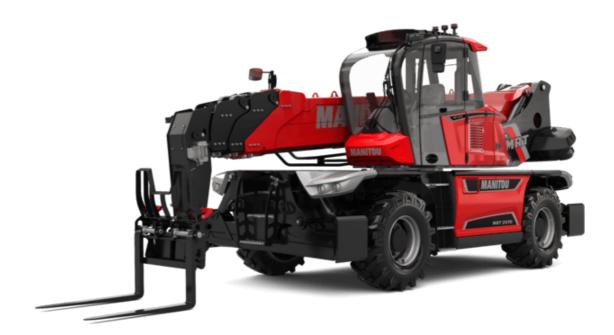

Technical sheet:

# **MRT-X 2570**

#### **VISION** +

|                                                                 | MRT-X 2570 Created on 4 May 2024 at 3:37:10 AM |
|-----------------------------------------------------------------|------------------------------------------------|
| Capacities                                                      | Metric                                         |
| Max. capacity                                                   | 7000 kg                                        |
| Max. lifting height                                             | 24.80 m                                        |
| Max. outreach                                                   | 20.50 m                                        |
| Weight and dimensions                                           |                                                |
| Overall length (with forks)                                     | l1 8.87 m                                      |
| Length to face of forks                                         | 12 7.67 m                                      |
| Overall width                                                   | b1 2.50 m                                      |
| Overall height                                                  | h17 3.10 m                                     |
| Overall cab width                                               | b4 0.96 m                                      |
| Ground clearance                                                | m4 0.36 m                                      |
| Wheelbase                                                       | y 3.25 m                                       |
| Tilt-up angle                                                   | a4 12 °                                        |
| Tilt-down angle                                                 | a5 110 °                                       |
| Turret rotation                                                 | 360 °                                          |
| Overall weight                                                  | 21300 kg                                       |
|                                                                 | I / e / s 1200 mm x 125 mm x 60 mm             |
| Forks length / width / section Wheels                           | 17 67 \$ 1200 111111 x 123 111111 x 00 111111  |
|                                                                 | A45/65 D00 5                                   |
| Standard tires                                                  | 445/65 R22,5                                   |
| Drive wheels (front / rear)                                     | 2/2                                            |
| Steering mode                                                   | 2 wheel steer, 4 wheel steer, Crab mode        |
| Stabilisers                                                     |                                                |
| Stabs Type                                                      | Telescopic Duplex                              |
| Controls with stabs                                             | Stabs Commands Individual or Simultaneous      |
| Engine                                                          |                                                |
| Engine brand                                                    | Yanmar                                         |
| Engine norm                                                     | Stage IIIA                                     |
| Engine model                                                    | 4TN107FTT-6SMU1                                |
| I.C. Engine power rating / Power                                | 173 Hp / 127 kW                                |
| Max. torque / Engine rotation (min)                             | 805 Nm @ 1500 rpm                              |
| Number of cylinders - Capacity of cylinders                     | 4 - 4567 cm <sup>3</sup>                       |
| Engine cooling system                                           | Water cooled                                   |
| Electric circuit                                                |                                                |
| Number of batteries / Battery voltage                           | 2 x 12 V                                       |
| 12V Battery capacity                                            | 120 Ah                                         |
| Battery starting current                                        | (EN)850 A                                      |
| Transmission                                                    |                                                |
| Transmission type                                               | Hydrostatic                                    |
| Gearbox / Number of gears (forward) / Number of gears (reverse) | Speedshift / 2 / 2                             |
| Max. travel speed                                               | 40 km/h                                        |
| Drawbar pull                                                    | 9200 daN                                       |
| Parking brake                                                   | Automatic negative parking brake               |
| Carries harks                                                   | Oil-immersed multi-discs braking on front & re |
| Service brake                                                   | axles                                          |
| Performances                                                    |                                                |
| Gradeability (laden / unladen)                                  | 32.40 % / 41.40 %                              |
| Hydraulics                                                      |                                                |
| Hydraulic pump type                                             | Variable displacement pump                     |
| Hydraulic flow                                                  | 185 l/min                                      |
| Hydraulic Pressure                                              | 350 bar                                        |
| Tank capacities                                                 |                                                |
| Engine oil                                                      | 13                                             |
| Hydraulic oil                                                   | 300 I                                          |
| Fuel tank                                                       | 320                                            |
| Noise and vibration                                             |                                                |
| Noise at driving position (LpA)                                 | 67 dB                                          |
| Noise to environment (LwA)                                      | 108 dB                                         |
| Vibration to whole hand/arm                                     | < 2.50 m/s <sup>2</sup>                        |
| Miscellaneous                                                   |                                                |
| Steering wheels (front / rear)                                  | 2/2                                            |
| Controls                                                        | 2 Joysticks                                    |
| Safety cab homologation                                         | ROPS - FOPS level 2 cab                        |
| Attachment recognition system (E-Reco)                          | Standard                                       |