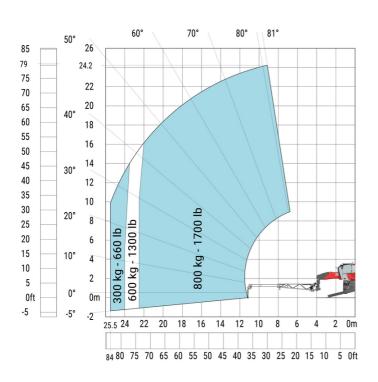

#### MRT-X 2570 - Load chart

#### Machine on lowered stabilisers with 1500 kg jib Metric