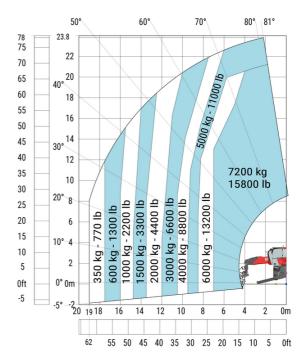

#### MRT-X 2570 - Load chart

### Machine on lowered stabilisers with 2000 kg jib (Metric)

Machine on lowered stabilisers with extensible jib with winch (Metric)

Machine on lowered stabilisers with hook 9000 kg (Metric)