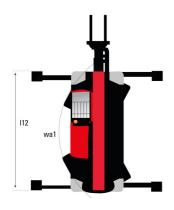

## MRT-X 2570 - Dimensional drawing

| Other data                                        |  |
|---------------------------------------------------|--|
| Length of frame                                   |  |
| Wheelbase                                         |  |
| Ground clearance                                  |  |
| Counterweight offset (turret at 90°)              |  |
| Tilt-up angle                                     |  |
| Tilt-down angle                                   |  |
| Overall length at stabilisers                     |  |
| External turning radius (over tyres)              |  |
| Overall width with stabilisers extended           |  |
| Overall height                                    |  |
| Frame leveling corrector                          |  |
| Ground clearance under front tires on stabilizers |  |

|     | Metric  |
|-----|---------|
| l14 | 5.92 m  |
| у   | 3.25 m  |
| m4  | 0.36 m  |
| a7  | 3.45 m  |
| a4  | 12 °    |
| a5  | 110 °   |
| l12 | 5.62 m  |
| Wa1 | 4.63 m  |
| b7  | 6.04 m  |
| h17 | 3.10 m  |
| a9  | +/- 7 ° |
| m5  | 0.38 m  |