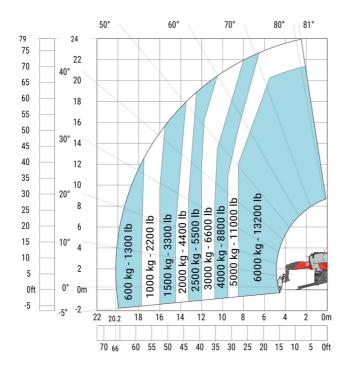

#### MRT-X 2570 - Load chart

#### Machine on lowered stabilisers with 1500 kg jib Metric