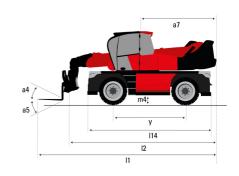

#### **VISION** +

|                                                                 | MRT-X ≥570 Created on 3 May 2024 at 7:21:29 AM U |
|-----------------------------------------------------------------|--------------------------------------------------|
| Capacities                                                      | Metric                                           |
| Max. capacity                                                   | 7000 kg                                          |
| Max. lifting height                                             | 24.80 m                                          |
| Max. outreach                                                   | 20.50 m                                          |
| Weight and dimensions                                           |                                                  |
| Overall length (with forks)                                     | l1 8.87 m                                        |
| Length to face of forks                                         | 12 7.67 m                                        |
| Overall width                                                   | b1 2.50 m                                        |
| Overall height                                                  | h17 3.10 m                                       |
| Overall cab width                                               | b4 0.96 m                                        |
| Ground clearance                                                | m4 0.36 m                                        |
| Wheelbase                                                       | y 3.25 m                                         |
| Tilt-up angle                                                   | a4 12°                                           |
| Tilt-down angle                                                 | a5 110 °                                         |
| Turret rotation                                                 | 360 °                                            |
|                                                                 |                                                  |
| Overall weight                                                  | 21300 kg<br>I / e / s 1200 mm x 125 mm x 60 mm   |
| Forks length / width / section                                  | 17 e / \$ 1200 mm x 123 mm x 60 mm               |
| Wheels                                                          | 445/CE DOO 5                                     |
| Standard tires                                                  | 445/65 R22,5                                     |
| Drive wheels (front / rear)                                     | 2/2                                              |
| Steering mode                                                   | 2 wheel steer, 4 wheel steer, Crab mode          |
| Stabilisers                                                     |                                                  |
| Stabs Type                                                      | Telescopic Duplex                                |
| Controls with stabs                                             | Stabs Commands Individual or Simultaneous        |
| Engine                                                          |                                                  |
| Engine brand                                                    | Yanmar                                           |
| Engine norm                                                     | Stage IIIA                                       |
| Engine model                                                    | 4TN107FTT-6SMU1                                  |
| I.C. Engine power rating / Power                                | 173 Hp / 127 kW                                  |
| Max. torque / Engine rotation (min)                             | 805 Nm @ 1500 rpm                                |
| Number of cylinders - Capacity of cylinders                     | 4 - 4567 cm³                                     |
| Engine cooling system                                           | Water cooled                                     |
| Electric circuit                                                |                                                  |
| Number of batteries / Battery voltage                           | 2 x 12 V                                         |
| 12V Battery capacity                                            | 120 Ah                                           |
| Battery starting current                                        | (EN)850 A                                        |
| Transmission                                                    |                                                  |
| Transmission type                                               | Hydrostatic                                      |
| Gearbox / Number of gears (forward) / Number of gears (reverse) | Speedshift / 2 / 2                               |
| Max. travel speed                                               | 40 km/h                                          |
| Drawbar pull                                                    | 9200 daN                                         |
| Parking brake                                                   | Automatic negative parking brake                 |
| ·                                                               | Oil-immersed multi-discs braking on front & rear |
| Service brake                                                   | axles                                            |
| Performances                                                    |                                                  |
| Gradeability (laden / unladen)                                  | 32.40 % / 41.40 %                                |
| Hydraulics                                                      |                                                  |
| Hydraulic pump type                                             | Variable displacement pump                       |
| Hydraulic flow                                                  | 185 l/min                                        |
| Hydraulic Pressure                                              | 350 bar                                          |
| Tank capacities                                                 |                                                  |
| Engine oil                                                      | 13                                               |
| Hydraulic oil                                                   | 300 I                                            |
| Fuel tank                                                       | 320 1                                            |
| Noise and vibration                                             | 920 I                                            |
| Noise at driving position (LpA)                                 | 67 dB                                            |
|                                                                 |                                                  |
| Noise to environment (LwA)                                      | 108 dB                                           |
| Vibration to whole hand/arm                                     | < 2.50 m/s²                                      |
| Miscellaneous                                                   |                                                  |
| Steering wheels (front / rear)                                  | 2/2                                              |
| Controls                                                        | 2 Joysticks                                      |
| Safety cab homologation                                         | ROPS - FOPS level 2 cab                          |
| Attachment recognition system (E-Reco)                          | Standard                                         |

## MRT-X 2570 - Dimensional drawing

| Other data                                        |  |
|---------------------------------------------------|--|
| Length of frame                                   |  |
| Wheelbase                                         |  |
| Ground clearance                                  |  |
| Counterweight offset (turret at 90°)              |  |
| Tilt-up angle                                     |  |
| Tilt-down angle                                   |  |
| Overall length at stabilisers                     |  |
| External turning radius (over tyres)              |  |
| Overall width with stabilisers extended           |  |
| Overall height                                    |  |
| Frame leveling corrector                          |  |
| Ground clearance under front tires on stabilizers |  |

|     | Metric  |
|-----|---------|
| l14 | 5.92 m  |
| у   | 3.25 m  |
| m4  | 0.36 m  |
| a7  | 3.45 m  |
| a4  | 12 °    |
| a5  | 110 °   |
| l12 | 5.62 m  |
| Wa1 | 4.63 m  |
| b7  | 6.04 m  |
| h17 | 3.10 m  |
| a9  | +/- 7 ° |
| m5  | 0.38 m  |