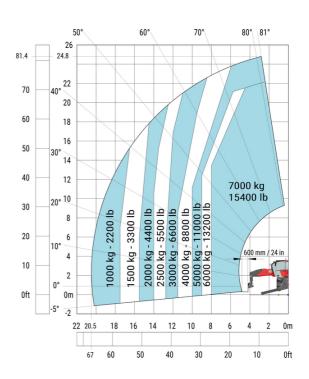

#### MRT-X 2570 - Load chart

#### Machine on lowered stabilisers with forks Metric

Machine on lowered stabilisers with winch 6000 kg (Metric) Machine on lowered stabilisers with winch 7200 kg (metric)