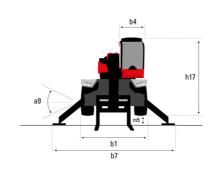

## MRT-X 2570 - Dimensional drawing

| Other data                                        |  |
|---------------------------------------------------|--|
| Length of frame                                   |  |
| Wheelbase                                         |  |
| Ground clearance                                  |  |
| Counterweight offset (turret at 90°)              |  |
| Tilt-up angle                                     |  |
| Tilt-down angle                                   |  |
| Overall length at stabilisers                     |  |
| External turning radius (over tyres)              |  |
| Overall width with stabilisers extended           |  |
| Overall height                                    |  |
| Frame leveling corrector                          |  |
| Ground clearance under front tires on stabilizers |  |

|     | Metric  |
|-----|---------|
| l14 | 5.92 m  |
| у   | 3.25 m  |
| m4  | 0.36 m  |
| a7  | 3.45 m  |
| a4  | 12 °    |
| a5  | 110 °   |
| l12 | 5.62 m  |
| Wa1 | 4.63 m  |
| b7  | 6.04 m  |
| h17 | 3.10 m  |
| a9  | +/- 7 ° |
| m5  | 0.38 m  |