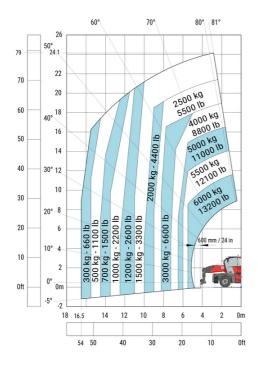

|  |
| Tilt-up angle                                     |  |
| Tilt-down angle                                   |  |
| Overall length at stabilisers                     |  |
| External turning radius (over tyres)              |  |
| Overall width with stabilisers extended           |  |
| Overall height                                    |  |
| Frame leveling corrector                          |  |
| Ground clearance under front tires on stabilizers |  |

|     | Metric  |
|-----|---------|
| l14 | 5.92 m  |
| у   | 3.25 m  |
| m4  | 0.36 m  |
| a7  | 3.45 m  |
| a4  | 12 °    |
| a5  | 110 °   |
| l12 | 5.62 m  |
| Wa1 | 4.63 m  |
| b7  | 6.04 m  |
| h17 | 3.10 m  |
| a9  | +/- 7 ° |
| m5  | 0.38 m  |

#### MRT-X 2570 - Load chart

#### Machine on tyres with forks Metric



#### Machine on lowered stabilisers with forks Metric



Machine on lowered stabilisers with winch 6000 kg (Metric) Machine on lowered stabilisers with winch 7200 kg (metric)





#### Machine on lowered stabilisers with 1500 kg jib Metric

### Machine on lowered stabilisers with 2000 kg jib (Metric)





Machine on lowered stabilisers with extensible jib with winch (Metric)

Machine on lowered stabilisers with hook 9000 kg (Metric)





# Machine on lowered stabilisers with 365 kg platform Metric Machine on lowered stabilisers with 1000 kg platform Metric









#### **Head Office**

B.P. 249 - 430 rue de l'Aubinière 44150 Ancenis Cedex - France Tel: +33 (0)2 40 09 10 11 - Fax: +33 (0)2 40 09 10 97 www.manitou.com



This publication provides a description of the configuration version