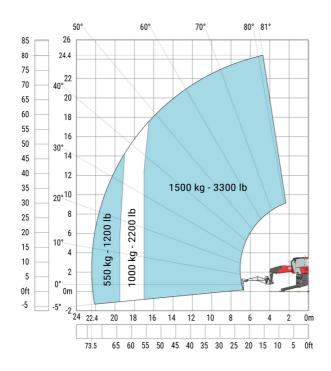

Overall height                                    |  |
| Frame leveling corrector                          |  |
| Ground clearance under front tires on stabilizers |  |

|     | Metric  |
|-----|---------|
| l14 | 5.92 m  |
| у   | 3.25 m  |
| m4  | 0.36 m  |
| a7  | 3.45 m  |
| a4  | 12 °    |
| a5  | 110 °   |
| l12 | 5.62 m  |
| Wa1 | 4.63 m  |
| b7  | 6.04 m  |
| h17 | 3.10 m  |
| a9  | +/- 7 ° |
| m5  | 0.38 m  |

#### MRT-X 2570 - Load chart

#### Machine on tyres with forks Metric



#### Machine on lowered stabilisers with forks Metric



Machine on lowered stabilisers with winch 6000 kg (Metric) Machine on lowered stabilisers with winch 7200 kg (metric)





#### Machine on lowered stabilisers with 1500 kg jib Metric

### Machine on lowered stabilisers with 2000 kg jib (Metric)





Machine on lowered stabilisers with extensible jib with winch (Metric)

Machine on lowered stabilisers with hook 9000 kg (Metric)





# Machine on lowered stabilisers with 365 kg platform Metric Machine on lowered stabilisers with 1000 kg platform Metric









#### **Head Office**

B.P. 249 - 430 rue de l'Aubinière 44150 Ancenis Cedex - France Tel: +33 (0)2 40 09 10 11 - Fax: +33 (0)2 40 09 10 97 www.manitou.com



This publication provides a description of the configuration versions and options for Manitou products, which may differ for equipment. The equipment presented in this brochure may be part of a series, as an option, or it may not be available, depending on the versions. Manitou reserves the right, at any time and without notice, to amend the specifications described and