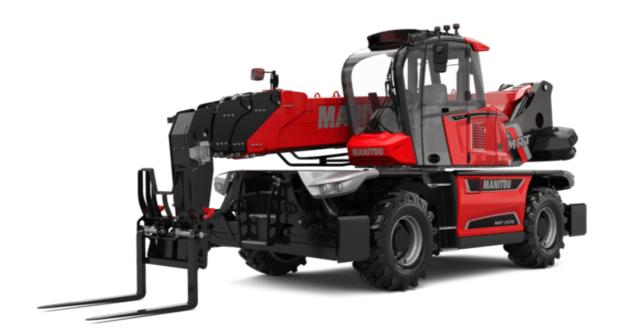

Technical sheet:

# **MRT-X 2570**

#### **VISION** +

|                                                                 | MRT-X ≥570 Created on 3 May 2024 at 7:21:29 AM U |
|-----------------------------------------------------------------|--------------------------------------------------|
| Capacities                                                      | Metric                                           |
| Max. capacity                                                   | 7000 kg                                          |
| Max. lifting height                                             | 24.80 m                                          |
| Max. outreach                                                   | 20.50 m                                          |
| Weight and dimensions                                           |                                                  |
| Overall length (with forks)                                     | l1 8.87 m                                        |
| Length to face of forks                                         | 12 7.67 m                                        |
| Overall width                                                   | b1 2.50 m                                        |
| Overall height                                                  | h17 3.10 m                                       |
| Overall cab width                                               | b4 0.96 m                                        |
| Ground clearance                                                | m4 0.36 m                                        |
| Wheelbase                                                       | y 3.25 m                                         |
| Tilt-up angle                                                   | a4 12°                                           |
| Tilt-down angle                                                 | a5 110 °                                         |
| Turret rotation                                                 | 360 °                                            |
|                                                                 |                                                  |
| Overall weight                                                  | 21300 kg<br>I / e / s 1200 mm x 125 mm x 60 mm   |
| Forks length / width / section                                  | 17 e / \$ 1200 mm x 123 mm x 60 mm               |
| Wheels                                                          | 445/CE DOO 5                                     |
| Standard tires                                                  | 445/65 R22,5                                     |
| Drive wheels (front / rear)                                     | 2/2                                              |
| Steering mode                                                   | 2 wheel steer, 4 wheel steer, Crab mode          |
| Stabilisers                                                     |                                                  |
| Stabs Type                                                      | Telescopic Duplex                                |
| Controls with stabs                                             | Stabs Commands Individual or Simultaneous        |
| Engine                                                          |                                                  |
| Engine brand                                                    | Yanmar                                           |
| Engine norm                                                     | Stage IIIA                                       |
| Engine model                                                    | 4TN107FTT-6SMU1                                  |
| I.C. Engine power rating / Power                                | 173 Hp / 127 kW                                  |
| Max. torque / Engine rotation (min)                             | 805 Nm @ 1500 rpm                                |
| Number of cylinders - Capacity of cylinders                     | 4 - 4567 cm³                                     |
| Engine cooling system                                           | Water cooled                                     |
| Electric circuit                                                |                                                  |
| Number of batteries / Battery voltage                           | 2 x 12 V                                         |
| 12V Battery capacity                                            | 120 Ah                                           |
| Battery starting current                                        | (EN)850 A                                        |
| Transmission                                                    |                                                  |
| Transmission type                                               | Hydrostatic                                      |
| Gearbox / Number of gears (forward) / Number of gears (reverse) | Speedshift / 2 / 2                               |
| Max. travel speed                                               | 40 km/h                                          |
| Drawbar pull                                                    | 9200 daN                                         |
| Parking brake                                                   | Automatic negative parking brake                 |
| ·                                                               | Oil-immersed multi-discs braking on front & rear |
| Service brake                                                   | axles                                            |
| Performances                                                    |                                                  |
| Gradeability (laden / unladen)                                  | 32.40 % / 41.40 %                                |
| Hydraulics                                                      |                                                  |
| Hydraulic pump type                                             | Variable displacement pump                       |
| Hydraulic flow                                                  | 185 l/min                                        |
| Hydraulic Pressure                                              | 350 bar                                          |
| Tank capacities                                                 |                                                  |
| Engine oil                                                      | 13                                               |
| Hydraulic oil                                                   | 300 I                                            |
| Fuel tank                                                       | 320 1                                            |
| Noise and vibration                                             | 920 I                                            |
| Noise at driving position (LpA)                                 | 67 dB                                            |
|                                                                 |                                                  |
| Noise to environment (LwA)                                      | 108 dB                                           |
| Vibration to whole hand/arm                                     | < 2.50 m/s²                                      |
| Miscellaneous                                                   |                                                  |
| Steering wheels (front / rear)                                  | 2/2                                              |
| Controls                                                        | 2 Joysticks                                      |
| Safety cab homologation                                         | ROPS - FOPS level 2 cab                          |
| Attachment recognition system (E-Reco)                          | Standard                                         |