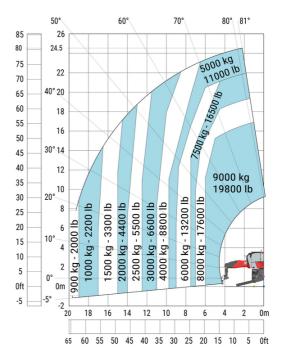

#### MRT-X 2570 - Load chart

### Machine on lowered stabilisers with 2000 kg jib (Metric)

Machine on lowered stabilisers with extensible jib with winch (Metric)

Machine on lowered stabilisers with hook 9000 kg (Metric)