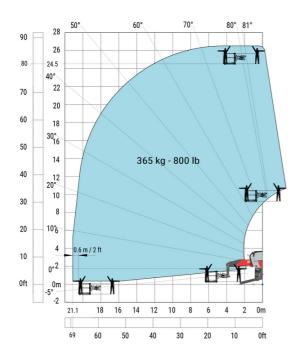

# Machine on lowered stabilisers with 365 kg platform Metric Machine on lowered stabilisers with 1000 kg platform Metric