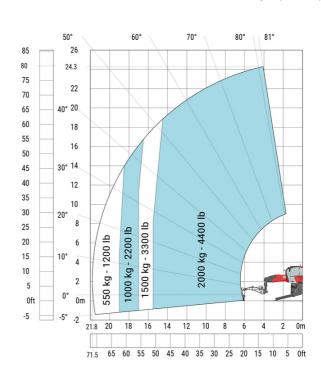

#### MRT-X 2570 - Load chart

#### Machine on lowered stabilisers with forks Metric

Machine on lowered stabilisers with winch 6000 kg (Metric) Machine on lowered stabilisers with winch 7200 kg (metric)