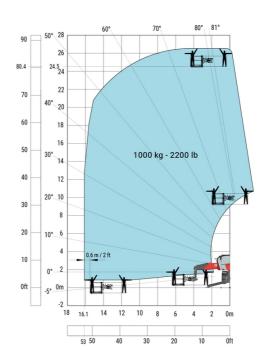

# Machine on lowered stabilisers with 365 kg platform Metric Machine on lowered stabilisers with 1000 kg platform Metric