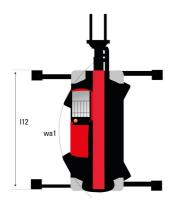

## MRT-X 2570 - Dimensional drawing

| Other data                                        |  |
|---------------------------------------------------|--|
| Length of frame                                   |  |
| Wheelbase                                         |  |
| Ground clearance                                  |  |
| Counterweight offset (turret at 90°)              |  |
| Tilt-up angle                                     |  |
| Tilt-down angle                                   |  |
| Overall length at stabilisers                     |  |
| External turning radius (over tyres)              |  |
| Overall width with stabilisers extended           |  |
| Overall height                                    |  |
| Frame leveling corrector                          |  |
| Ground clearance under front tires on stabilizers |  |

|     | Metric  |
|-----|---------|
|     | Metric  |
| l14 | 5.92 m  |
| у   | 3.25 m  |
| m4  | 0.36 m  |
| a7  | 3.45 m  |
| a4  | 12 °    |
| a5  | 110°    |
| l12 | 5.62 m  |
| Wa1 | 4.63 m  |
| b7  | 6.04 m  |
| h17 | 3.10 m  |
| a9  | +/- 7 ° |
| m5  | 0.38 m  |