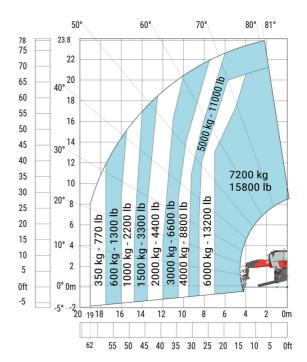

### Machine on lowered stabilisers with 2000 kg jib (Metric)

Machine on lowered stabilisers with extensible jib with winch (Metric)

Machine on lowered stabilisers with hook 9000 kg (Metric)