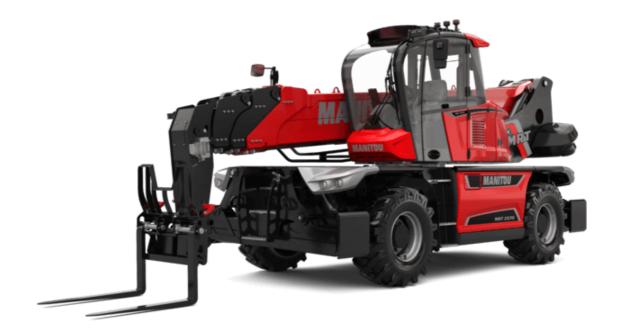

# **MRT-X 2570**

#### **VISION** +

|                                                                 | MRT-X 2570 Created on May 2, 2024 at 6:46:40 AM |
|-----------------------------------------------------------------|-------------------------------------------------|
| Capacities                                                      | Metric                                          |
| Max. capacity                                                   | 7000 kg                                         |
| Max. lifting height                                             | 24.80 m                                         |
| Max. outreach                                                   | 20.50 m                                         |
| Weight and dimensions                                           |                                                 |
| Overall length (with forks)                                     | l1 8.87 m                                       |
| Length to face of forks                                         | l2 7.67 m                                       |
| Overall width                                                   | b1 2.50 m                                       |
| Overall height                                                  | h17 3.10 m                                      |
| Overall cab width                                               | b4 0.96 m                                       |
| Ground clearance                                                | m4 0.36 m                                       |
| Wheelbase                                                       | y 3.25 m                                        |
| Tilt-up angle                                                   | a4 12 °                                         |
| Tilt-down angle                                                 | a5 110°                                         |
| Turret rotation                                                 | 360 °                                           |
| Overall weight                                                  | 21300 kg                                        |
| Forks length / width / section                                  | I / e / s 1200 mm x 125 mm x 60 mm              |
| Wheels                                                          |                                                 |
| Standard tires                                                  | 445/65 R22,5                                    |
| Drive wheels (front / rear)                                     | 2/2                                             |
| Steering mode                                                   | 2 wheel steer, 4 wheel steer, Crab mode         |
| Stabilisers                                                     |                                                 |
| Stabs Type                                                      | Telescopic Duplex                               |
| Controls with stabs                                             | Stabs Commands Individual or Simultaneous       |
| Engine                                                          |                                                 |
| Engine brand                                                    | Yanmar                                          |
| Engine norm                                                     | Stage IIIA                                      |
| Engine model                                                    | 4TN107FTT-6SMU1                                 |
| I.C. Engine power rating / Power                                | 173 Hp / 127 kW                                 |
| Max. torque / Engine rotation (min)                             | 805 Nm @ 1500 rpm                               |
| Number of cylinders - Capacity of cylinders                     | 4 - 4567 cm <sup>3</sup>                        |
| Engine cooling system                                           | Water cooled                                    |
| Electric circuit                                                |                                                 |
| Number of batteries / Battery voltage                           | 2 x 12 V                                        |
| 12V Battery capacity                                            | 120 Ah                                          |
| Battery starting current                                        | (EN)850 A                                       |
| Transmission                                                    | (-1/)-11                                        |
| Transmission type                                               | Hydrostatic                                     |
| Gearbox / Number of gears (forward) / Number of gears (reverse) | Speedshift / 2 / 2                              |
| Max. travel speed                                               | 40 km/h                                         |
| Drawbar pull                                                    | 9200 daN                                        |
| Parking brake                                                   | Automatic negative parking brake                |
| •                                                               | Oil-immersed multi-discs braking on front & rea |
| Service brake                                                   | axles                                           |
| Performances                                                    |                                                 |
| Gradeability (laden / unladen)                                  | 32.40 % / 41.40 %                               |
| Hydraulics                                                      |                                                 |
| Hydraulic pump type                                             | Variable displacement pump                      |
| Hydraulic flow                                                  | 185 l/min                                       |
| Hydraulic Pressure                                              | 350 bar                                         |
| Tank capacities                                                 |                                                 |
| Engine oil                                                      | 13 I                                            |
| Hydraulic oil                                                   | 300 I                                           |
| Fuel tank                                                       | 320 I                                           |
| Noise and vibration                                             |                                                 |
| Noise at driving position (LpA)                                 | 67 dB                                           |
| Noise to environment (LwA)                                      | 108 dB                                          |
| Vibration to whole hand/arm                                     | < 2.50 m/s²                                     |
| Miscellaneous                                                   |                                                 |
| Steering wheels (front / rear)                                  | 2/2                                             |
| Controls                                                        | 2 Joysticks                                     |
| Safety cab homologation                                         | ROPS - FOPS level 2 cab                         |
| Attachment recognition system (E-Reco)                          | Standard                                        |