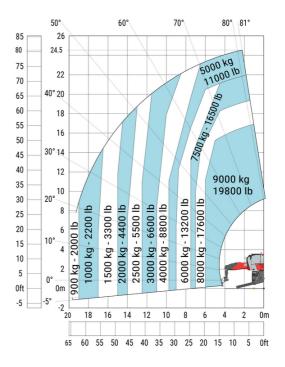

### Machine on lowered stabilisers with 2000 kg jib (Metric)

Machine on lowered stabilisers with extensible jib with winch (Metric)

Machine on lowered stabilisers with hook 9000 kg (Metric)