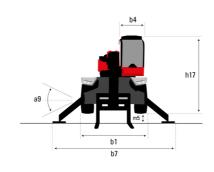

## MRT-X 2570 - Dimensional drawing

| Other data                                        |  |
|---------------------------------------------------|--|
| Length of frame                                   |  |
| Wheelbase                                         |  |
| Ground clearance                                  |  |
| Counterweight offset (turret at 90°)              |  |
| Tilt-up angle                                     |  |
| Tilt-down angle                                   |  |
| Overall length at stabilisers                     |  |
| External turning radius (over tyres)              |  |
| Overall width with stabilisers extended           |  |
| Overall height                                    |  |
| Frame leveling corrector                          |  |
| Ground clearance under front tires on stabilizers |  |

|     | Metric  |
|-----|---------|
|     | Metric  |
| l14 | 5.92 m  |
| у   | 3.25 m  |
| m4  | 0.36 m  |
| a7  | 3.45 m  |
| a4  | 12 °    |
| a5  | 110°    |
| l12 | 5.62 m  |
| Wa1 | 4.63 m  |
| b7  | 6.04 m  |
| h17 | 3.10 m  |
| a9  | +/- 7 ° |
| m5  | 0.38 m  |