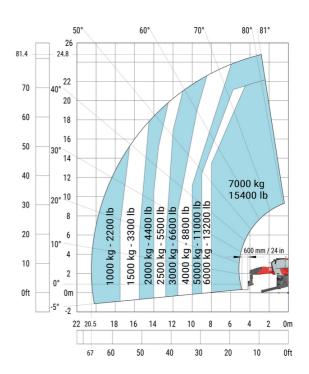

#### Machine on lowered stabilisers with forks Metric

Machine on lowered stabilisers with winch 6000 kg (Metric) Machine on lowered stabilisers with winch 7200 kg (metric)