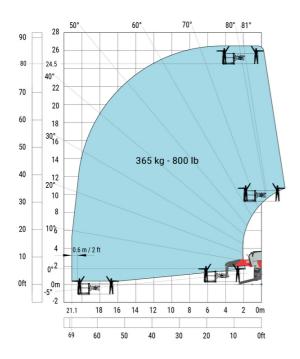

# Machine on lowered stabilisers with 365 kg platform Metric Machine on lowered stabilisers with 1000 kg platform Metric