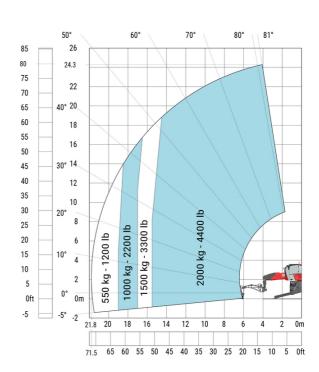

#### Machine on lowered stabilisers with forks Metric

Machine on lowered stabilisers with winch 6000 kg (Metric) Machine on lowered stabilisers with winch 7200 kg (metric)