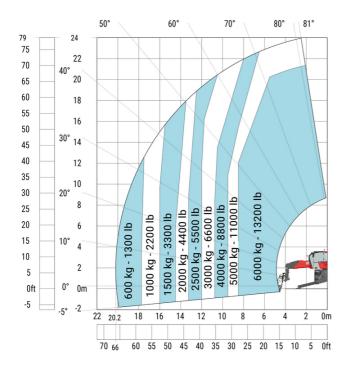

ernal turning radius (over tyres)              |  |
| Overall width with stabilisers extended           |  |
| Overall height                                    |  |
| Frame leveling corrector                          |  |
| Ground clearance under front tires on stabilizers |  |

|     | Metric  |
|-----|---------|
|     | Metric  |
| l14 | 5.92 m  |
| у   | 3.25 m  |
| m4  | 0.36 m  |
| a7  | 3.45 m  |
| a4  | 12 °    |
| a5  | 110°    |
| l12 | 5.62 m  |
| Wa1 | 4.63 m  |
| b7  | 6.04 m  |
| h17 | 3.10 m  |
| a9  | +/- 7 ° |
| m5  | 0.38 m  |

#### MRT-X 2570 - Load chart

### Machine on tyres with forks Metric



#### Machine on lowered stabilisers with forks Metric



Machine on lowered stabilisers with winch 6000 kg (Metric) Machine on lowered stabilisers with winch 7200 kg (metric)





### Machine on lowered stabilisers with 1500 kg jib Metric

### Machine on lowered stabilisers with 2000 kg jib (Metric)





Machine on lowered stabilisers with extensible jib with winch (Metric)

Machine on lowered stabilisers with hook 9000 kg (Metric)





# Machine on lowered stabilisers with 365 kg platform Metric Machine on lowered stabilisers with 1000 kg platform Metric









#### **Head Office**

B.P. 249 - 430 rue de l'Aubinière 44150 Ancenis Cedex - France Tel: +33 (0)2 40 09 10 11 - Fax: +33 (0)2 40 09 10 97 www.manitou.com



This publication provides a description of the configuration versions and options for Manitou products, which may differ for equipment. The equipment presented in this brochure may be part of a series, as an option, or it may not be available, dep