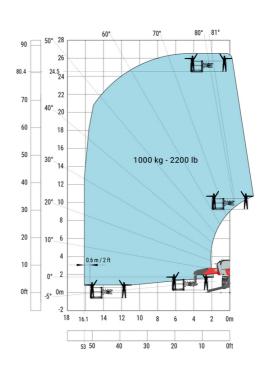

# Machine on lowered stabilisers with 365 kg platform Metric Machine on lowered stabilisers with 1000 kg platform Metric