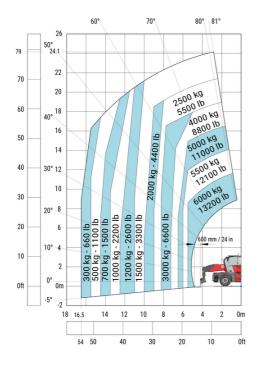

|
| Tilt-up angle                                     |  |
| Tilt-down angle                                   |  |
| Overall length at stabilisers                     |  |
| External turning radius (over tyres)              |  |
| Overall width with stabilisers extended           |  |
| Overall height                                    |  |
| Frame leveling corrector                          |  |
| Ground clearance under front tires on stabilizers |  |

|     | Metric  |
|-----|---------|
|     | Metric  |
| l14 | 5.92 m  |
| у   | 3.25 m  |
| m4  | 0.36 m  |
| a7  | 3.45 m  |
| a4  | 12 °    |
| a5  | 110°    |
| l12 | 5.62 m  |
| Wa1 | 4.63 m  |
| b7  | 6.04 m  |
| h17 | 3.10 m  |
| a9  | +/- 7 ° |
| m5  | 0.38 m  |

#### MRT-X 2570 - Load chart

### Machine on tyres with forks Metric



#### Machine on lowered stabilisers with forks Metric



Machine on lowered stabilisers with winch 6000 kg (Metric) Machine on lowered stabilisers with winch 7200 kg (metric)





### Machine on lowered stabilisers with 1500 kg jib Metric

### Machine on lowered stabilisers with 2000 kg jib (Metric)





Machine on lowered stabilisers with extensible jib with winch (Metric)

Machine on lowered stabilisers with hook 9000 kg (Metric)





# Machine on lowered stabilisers with 365 kg platform Metric Machine on lowered stabilisers with 1000 kg platform Metric









#### **Head Office**

B.P. 249 - 430 rue de l'Aubinière 44150 Ancenis Cedex - France Tel: +33 (0)2 40 09 10 11 - Fax: +33 (0)2 40 09 10 97 www.manitou.com



This publication provides a description of the configuration versions