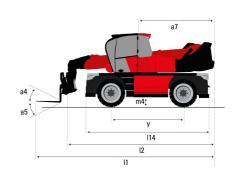

## MRT-X 2570 - Dimensional drawing

| Other data                                        |  |
|---------------------------------------------------|--|
| Length of frame                                   |  |
| Wheelbase                                         |  |
| Ground clearance                                  |  |
| Counterweight offset (turret at 90°)              |  |
| Tilt-up angle                                     |  |
| Tilt-down angle                                   |  |
| Overall length at stabilisers                     |  |
| External turning radius (over tyres)              |  |
| Overall width with stabilisers extended           |  |
| Overall height                                    |  |
| Frame leveling corrector                          |  |
| Ground clearance under front tires on stabilizers |  |

|     | Metric  |
|-----|---------|
|     | Metric  |
| l14 | 5.92 m  |
| у   | 3.25 m  |
| m4  | 0.36 m  |
| a7  | 3.45 m  |
| a4  | 12 °    |
| a5  | 110°    |
| l12 | 5.62 m  |
| Wa1 | 4.63 m  |
| b7  | 6.04 m  |
| h17 | 3.10 m  |
| a9  | +/- 7 ° |
| m5  | 0.38 m  |