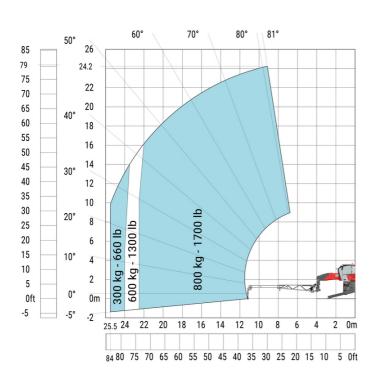

n stabilizers |  |

|     | Metric  |
|-----|---------|
|     | Metric  |
| l14 | 5.92 m  |
| у   | 3.25 m  |
| m4  | 0.36 m  |
| a7  | 3.45 m  |
| a4  | 12 °    |
| a5  | 110°    |
| l12 | 5.62 m  |
| Wa1 | 4.63 m  |
| b7  | 6.04 m  |
| h17 | 3.10 m  |
| a9  | +/- 7 ° |
| m5  | 0.38 m  |

#### MRT-X 2570 - Load chart

### Machine on tyres with forks Metric



#### Machine on lowered stabilisers with forks Metric



Machine on lowered stabilisers with winch 6000 kg (Metric) Machine on lowered stabilisers with winch 7200 kg (metric)





### Machine on lowered stabilisers with 1500 kg jib Metric

### Machine on lowered stabilisers with 2000 kg jib (Metric)





Machine on lowered stabilisers with extensible jib with winch (Metric)

Machine on lowered stabilisers with hook 9000 kg (Metric)





# Machine on lowered stabilisers with 365 kg platform Metric Machine on lowered stabilisers with 1000 kg platform Metric









#### **Head Office**

B.P. 249 - 430 rue de l'Aubinière 44150 Ancenis Cedex - France Tel: +33 (0)2 40 09 10 11 - Fax: +33 (0)2 40 09 10 97 www.manitou.com



This publication provides a description of the configuration versions and options for Manitou products, which may differ for equipment. The equipment presented in this brochure may be part of a series, as an option, or it may not be available, depending on the versions. Manitou reserves the right, at any time and without notice, to amend the specifications described and represented. The specifications provided do not bind the manufacturer. For more details, please contact your Manitou agent. This is not