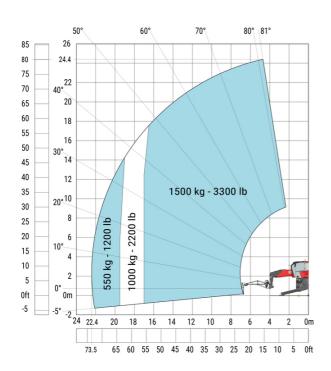

|  |
| Frame leveling corrector                          |  |
| Ground clearance under front tires on stabilizers |  |

|     | Metric  |
|-----|---------|
|     | Metric  |
| l14 | 5.92 m  |
| у   | 3.25 m  |
| m4  | 0.36 m  |
| a7  | 3.45 m  |
| a4  | 12 °    |
| a5  | 110°    |
| l12 | 5.62 m  |
| Wa1 | 4.63 m  |
| b7  | 6.04 m  |
| h17 | 3.10 m  |
| a9  | +/- 7 ° |
| m5  | 0.38 m  |

#### MRT-X 2570 - Load chart

### Machine on tyres with forks Metric



#### Machine on lowered stabilisers with forks Metric



Machine on lowered stabilisers with winch 6000 kg (Metric) Machine on lowered stabilisers with winch 7200 kg (metric)





### Machine on lowered stabilisers with 1500 kg jib Metric

### Machine on lowered stabilisers with 2000 kg jib (Metric)





Machine on lowered stabilisers with extensible jib with winch (Metric)

Machine on lowered stabilisers with hook 9000 kg (Metric)





# Machine on lowered stabilisers with 365 kg platform Metric Machine on lowered stabilisers with 1000 kg platform Metric









#### **Head Office**

B.P. 249 - 430 rue de l'Aubinière 44150 Ancenis Cedex - France Tel: +33 (0)2 40 09 10 11 - Fax: +33 (0)2 40 09 10 97 www.manitou.com



This publication provides a description of the configuration versions and options for Manitou products, which may differ for equipment. The equipment presented in this brochure may be part of a series, as an option, or it may not be available, depending on the versions. Manitou reserves the right, at any time and without notice, to amend the specifications described and