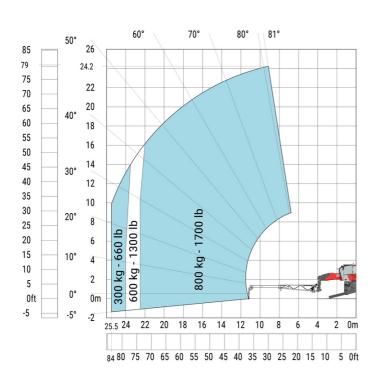

under front tires on stabilizers |  |

|     | Metric  |
|-----|---------|
| l14 | 5.92 m  |
| у   | 3.25 m  |
| m4  | 0.36 m  |
| a7  | 3.45 m  |
| a4  | 12 °    |
| a5  | 110 °   |
| l12 | 5.62 m  |
| Wa1 | 4.63 m  |
| b7  | 6.04 m  |
| h17 | 3.10 m  |
| a9  | +/- 7 ° |
| m5  | 0.38 m  |

#### MRT-X 2570 - Load chart

### Machine on tyres with forks Metric



#### Machine on lowered stabilisers with forks Metric



Machine on lowered stabilisers with winch 6000 kg (Metric) Machine on lowered stabilisers with winch 7200 kg (metric)





### Machine on lowered stabilisers with 1500 kg jib Metric

## Machine on lowered stabilisers with 2000 kg jib (Metric)





Machine on lowered stabilisers with extensible jib with winch (Metric)

Machine on lowered stabilisers with hook 9000 kg (Metric)





Machine on lowered stabilisers with 365 kg platform Metric Machine on lowered stabilisers with 1000 kg platform Metric









#### **Head Office**

B.P. 249 - 430 rue de l'Aubinière 44150 Ancenis Cedex - France Tel: +33 (0)2 40 09 10 11 - Fax: +33 (0)2 40 09 10 97 www.manitou.com



This publication provides a description of the configuration versions and options for Manitou products, which may differ for equipment. The equipment presented in this brochure may be part of a series, as an option, or it may not be available, depending on the versions. Manitou reserves the right, at any time and without notice, to amend the specifications described and represented. The specifications provided do not bind the manufacturer. For more details, please contact your Manitou agent. This is not a