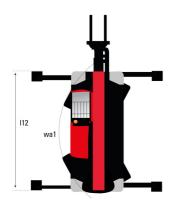

## MRT-X 2570 - Dimensional drawing

| Other data                                        |  |
|---------------------------------------------------|--|
| Length of frame                                   |  |
| Wheelbase                                         |  |
| Ground clearance                                  |  |
| Counterweight offset (turret at 90°)              |  |
| Tilt-up angle                                     |  |
| Tilt-down angle                                   |  |
| Overall length at stabilisers                     |  |
| External turning radius (over tyres)              |  |
| Overall width with stabilisers extended           |  |
| Overall height                                    |  |
| Frame leveling corrector                          |  |
| Ground clearance under front tires on stabilizers |  |

|     | Metric  |
|-----|---------|
| l14 | 5.92 m  |
| у   | 3.25 m  |
| m4  | 0.36 m  |
| a7  | 3.45 m  |
| a4  | 12 °    |
| a5  | 110 °   |
| l12 | 5.62 m  |
| Wa1 | 4.63 m  |
| b7  | 6.04 m  |
| h17 | 3.10 m  |
| a9  | +/- 7 ° |
| m5  | 0.38 m  |