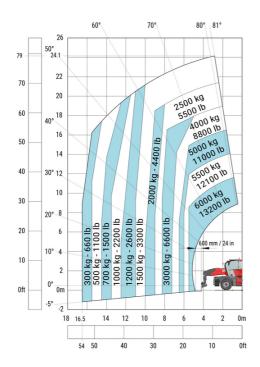

)              |  |
| Tilt-up angle                                     |  |
| Tilt-down angle                                   |  |
| Overall length at stabilisers                     |  |
| External turning radius (over tyres)              |  |
| Overall width with stabilisers extended           |  |
| Overall height                                    |  |
| Frame leveling corrector                          |  |
| Ground clearance under front tires on stabilizers |  |

|     | Metric  |
|-----|---------|
| l14 | 5.92 m  |
| у   | 3.25 m  |
| m4  | 0.36 m  |
| a7  | 3.45 m  |
| a4  | 12 °    |
| a5  | 110 °   |
| l12 | 5.62 m  |
| Wa1 | 4.63 m  |
| b7  | 6.04 m  |
| h17 | 3.10 m  |
| a9  | +/- 7 ° |
| m5  | 0.38 m  |

#### MRT-X 2570 - Load chart

### Machine on tyres with forks Metric



#### Machine on lowered stabilisers with forks Metric



Machine on lowered stabilisers with winch 6000 kg (Metric) Machine on lowered stabilisers with winch 7200 kg (metric)





### Machine on lowered stabilisers with 1500 kg jib Metric

## Machine on lowered stabilisers with 2000 kg jib (Metric)





Machine on lowered stabilisers with extensible jib with winch (Metric)

Machine on lowered stabilisers with hook 9000 kg (Metric)





Machine on lowered stabilisers with 365 kg platform Metric Machine on lowered stabilisers with 1000 kg platform Metric









#### **Head Office**

B.P. 249 - 430 rue de l'Aubinière 44150 Ancenis Cedex - France Tel: +33 (0)2 40 09 10 11 - Fax: +33 (0)2 40 09 10 97 www.manitou.com



This publication provides a description of the configuration versions an