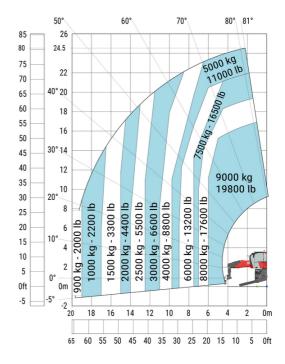

## Machine on lowered stabilisers with 2000 kg jib (Metric)

Machine on lowered stabilisers with extensible jib with winch (Metric)

Machine on lowered stabilisers with hook 9000 kg (Metric)

Machine on lowered stabilisers with 365 kg platform Metric Machine on lowered stabilisers with 1000 kg platform Metric