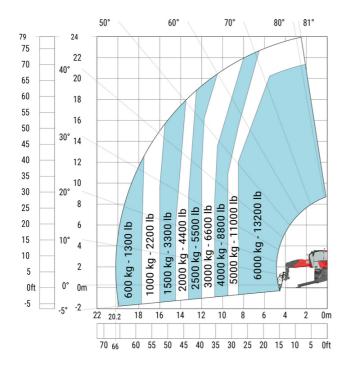

#### MRT-X 2570 - Load chart

#### Machine on lowered stabilisers with forks Metric

Machine on lowered stabilisers with winch 6000 kg (Metric) Machine on lowered stabilisers with winch 7200 kg (metric)