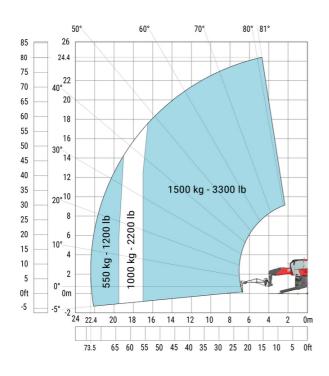

|
| Overall height                                    |  |
| Frame leveling corrector                          |  |
| Ground clearance under front tires on stabilizers |  |

|     | Metric  |
|-----|---------|
| l14 | 5.92 m  |
| у   | 3.25 m  |
| m4  | 0.36 m  |
| a7  | 3.45 m  |
| a4  | 12 °    |
| a5  | 110 °   |
| l12 | 5.62 m  |
| Wa1 | 4.63 m  |
| b7  | 6.04 m  |
| h17 | 3.10 m  |
| a9  | +/- 7 ° |
| m5  | 0.38 m  |

#### MRT-X 2570 - Load chart

### Machine on tyres with forks Metric



#### Machine on lowered stabilisers with forks Metric



Machine on lowered stabilisers with winch 6000 kg (Metric) Machine on lowered stabilisers with winch 7200 kg (metric)





### Machine on lowered stabilisers with 1500 kg jib Metric

## Machine on lowered stabilisers with 2000 kg jib (Metric)





Machine on lowered stabilisers with extensible jib with winch (Metric)

Machine on lowered stabilisers with hook 9000 kg (Metric)





Machine on lowered stabilisers with 365 kg platform Metric Machine on lowered stabilisers with 1000 kg platform Metric









#### **Head Office**

B.P. 249 - 430 rue de l'Aubinière 44150 Ancenis Cedex - France Tel: +33 (0)2 40 09 10 11 - Fax: +33 (0)2 40 09 10 97 www.manitou.com



This publication provides a description of the configuration versions and options for Manitou products, which may differ for equipment. The equipment presented in this brochure may be part of a series, as an option, or it may not be available, depending on the versions. Manitou reserves the right, at any time and without notice, to amend the specifications described and re