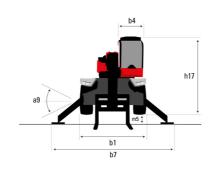

## MRT-X 2570 - Dimensional drawing

| Other data                                        |  |
|---------------------------------------------------|--|
| Length of frame                                   |  |
| Wheelbase                                         |  |
| Ground clearance                                  |  |
| Counterweight offset (turret at 90°)              |  |
| Tilt-up angle                                     |  |
| Tilt-down angle                                   |  |
| Overall length at stabilisers                     |  |
| External turning radius (over tyres)              |  |
| Overall width with stabilisers extended           |  |
| Overall height                                    |  |
| Frame leveling corrector                          |  |
| Ground clearance under front tires on stabilizers |  |

|     | Metric  |
|-----|---------|
| l14 | 5.92 m  |
| у   | 3.25 m  |
| m4  | 0.36 m  |
| a7  | 3.45 m  |
| a4  | 12 °    |
| a5  | 110 °   |
| l12 | 5.62 m  |
| Wa1 | 4.63 m  |
| b7  | 6.04 m  |
| h17 | 3.10 m  |
| a9  | +/- 7 ° |
| m5  | 0.38 m  |