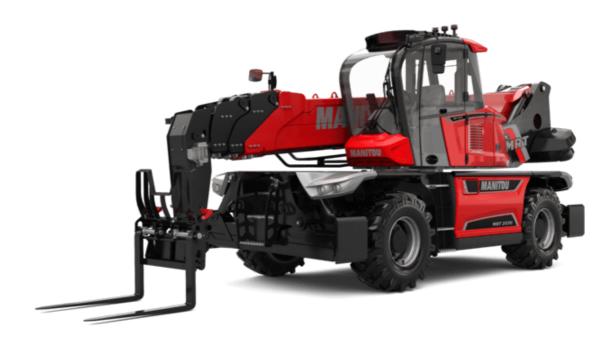

Technical sheet:

# **MRT-X 2570**

#### **VISION** +

|                                                                 | MRT-X 2570 Created on 3 May 2024 at 3:10:56 AM |
|-----------------------------------------------------------------|------------------------------------------------|
| Capacities                                                      | Metric                                         |
| Max. capacity                                                   | 7000 kg                                        |
| Max. lifting height                                             | 24.80 m                                        |
| Max. outreach                                                   | 20.50 m                                        |
| Weight and dimensions                                           |                                                |
| Overall length (with forks)                                     | I1 8.87 m                                      |
| Length to face of forks                                         | 12 7.67 m                                      |
| Overall width                                                   | b1 2.50 m                                      |
| Overall height                                                  | h17 3.10 m                                     |
| Overall cab width                                               | b4 0.96 m                                      |
| Ground clearance                                                | m4 0.36 m                                      |
| Wheelbase                                                       | y 3.25 m                                       |
| Tilt-up angle                                                   | a4 12°                                         |
| Tilt-down angle                                                 | a5 110°                                        |
| Turret rotation                                                 | 360 °                                          |
| Overall weight                                                  | 21300 kg                                       |
| Forks length / width / section                                  | I / e / s 1200 mm x 125 mm x 60 mm             |
| Wheels                                                          | 17 6 7 \$ 1200 111111 X 123 111111 X 00 111111 |
| Standard tires                                                  | 445/65 R22,5                                   |
|                                                                 |                                                |
| Drive wheels (front / rear)                                     | 2/2                                            |
| Steering mode                                                   | 2 wheel steer, 4 wheel steer, Crab mode        |
| Stabilisers                                                     |                                                |
| Stabs Type                                                      | Telescopic Duplex                              |
| Controls with stabs                                             | Stabs Commands Individual or Simultaneous      |
| Engine                                                          |                                                |
| Engine brand                                                    | Yanmar                                         |
| Engine norm                                                     | Stage IIIA                                     |
| Engine model                                                    | 4TN107FTT-6SMU1                                |
| I.C. Engine power rating / Power                                | 173 Hp / 127 kW                                |
| Max. torque / Engine rotation (min)                             | 805 Nm @ 1500 rpm                              |
| Number of cylinders - Capacity of cylinders                     | 4 - 4567 cm³                                   |
| Engine cooling system                                           | Water cooled                                   |
| Electric circuit                                                |                                                |
| Number of batteries / Battery voltage                           | 2 x 12 V                                       |
| 12V Battery capacity                                            | 120 Ah                                         |
| Battery starting current                                        | (EN)850 A                                      |
| Transmission                                                    |                                                |
| Transmission type                                               | Hydrostatic                                    |
| Gearbox / Number of gears (forward) / Number of gears (reverse) | Speedshift / 2 / 2                             |
| Max. travel speed                                               | 40 km/h                                        |
| Drawbar pull                                                    | 9200 daN                                       |
| Parking brake                                                   | Automatic negative parking brake               |
| Service brake                                                   | Oil-immersed multi-discs braking on front & re |
|                                                                 | axles                                          |
| Performances                                                    |                                                |
| Gradeability (laden / unladen)                                  | 32.40 % / 41.40 %                              |
| Hydraulics                                                      |                                                |
| Hydraulic pump type                                             | Variable displacement pump                     |
| Hydraulic flow                                                  | 185 l/min                                      |
| Hydraulic Pressure                                              | 350 bar                                        |
| Tank capacities                                                 |                                                |
| Engine oil                                                      | 13 I                                           |
| Hydraulic oil                                                   | 300 I                                          |
| Fuel tank                                                       | 320                                            |
| Noise and vibration                                             |                                                |
| Noise at driving position (LpA)                                 | 67 dB                                          |
| Noise to environment (LwA)                                      | 108 dB                                         |
| Vibration to whole hand/arm                                     | < 2.50 m/s <sup>2</sup>                        |
| Miscellaneous                                                   |                                                |
| Steering wheels (front / rear)                                  | 2/2                                            |
| Controls                                                        | 2 Joysticks                                    |
| Safety cab homologation                                         | ROPS - FOPS level 2 cab                        |
| Attachment recognition system (E-Reco)                          | Standard                                       |