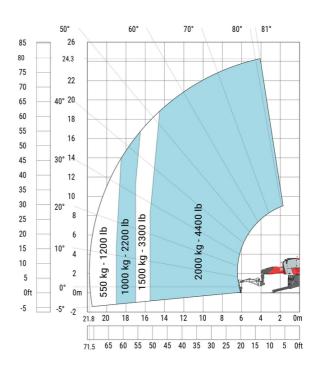

#### Machine on lowered stabilisers with forks Metric

Machine on lowered stabilisers with winch 6000 kg (Metric) Machine on lowered stabilisers with winch 7200 kg (metric)