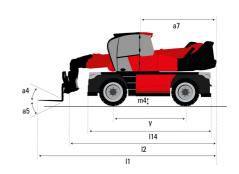

## MRT-X 2570 - Dimensional drawing

| Other data                                        |  |
|---------------------------------------------------|--|
| Length of frame                                   |  |
| Wheelbase                                         |  |
| Ground clearance                                  |  |
| Counterweight offset (turret at 90°)              |  |
| Tilt-up angle                                     |  |
| Tilt-down angle                                   |  |
| Overall length at stabilisers                     |  |
| External turning radius (over tyres)              |  |
| Overall width with stabilisers extended           |  |
| Overall height                                    |  |
| Frame leveling corrector                          |  |
| Ground clearance under front tires on stabilizers |  |

|     | Metric  |
|-----|---------|
| l14 | 5.92 m  |
| у   | 3.25 m  |
| m4  | 0.36 m  |
| a7  | 3.45 m  |
| a4  | 12 °    |
| a5  | 110 °   |
| l12 | 5.62 m  |
| Wa1 | 4.63 m  |
| b7  | 6.04 m  |
| h17 | 3.10 m  |
| a9  | +/- 7 ° |
| m5  | 0.38 m  |