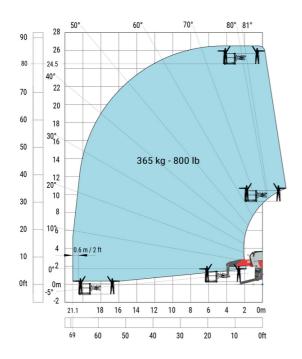

## Machine on lowered stabilisers with 2000 kg jib (Metric)

Machine on lowered stabilisers with extensible jib with winch (Metric)

Machine on lowered stabilisers with hook 9000 kg (Metric)

Machine on lowered stabilisers with 365 kg platform Metric Machine on lowered stabilisers with 1000 kg platform Metric