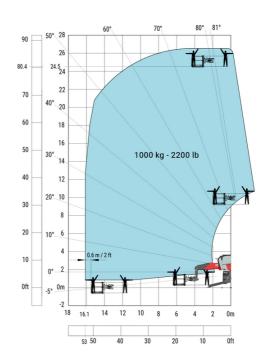

## Machine on lowered stabilisers with 2000 kg jib (Metric)

Machine on lowered stabilisers with extensible jib with winch (Metric)

Machine on lowered stabilisers with hook 9000 kg (Metric)

Machine on lowered stabilisers with 365 kg platform Metric Machine on lowered stabilisers with 1000 kg platform Metric