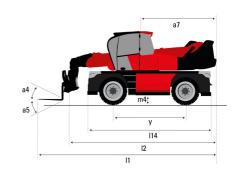

## MRT-X 2570 - Dimensional drawing

| Other data                                        |  |
|---------------------------------------------------|--|
| Length of frame                                   |  |
| Wheelbase                                         |  |
| Ground clearance                                  |  |
| Counterweight offset (turret at 90°)              |  |
| Tilt-up angle                                     |  |
| Tilt-down angle                                   |  |
| Overall length at stabilisers                     |  |
| External turning radius (over tyres)              |  |
| Overall width with stabilisers extended           |  |
| Overall height                                    |  |
| Frame leveling corrector                          |  |
| Ground clearance under front tires on stabilizers |  |

|     | Metric  |
|-----|---------|
| l14 | 5.92 m  |
| у   | 3.25 m  |
| m4  | 0.36 m  |
| a7  | 3.45 m  |
| a4  | 12 °    |
| a5  | 110 °   |
| l12 | 5.62 m  |
| Wa1 | 4.63 m  |
| b7  | 6.04 m  |
| h17 | 3.10 m  |
| a9  | +/- 7 ° |
| m5  | 0.38 m  |