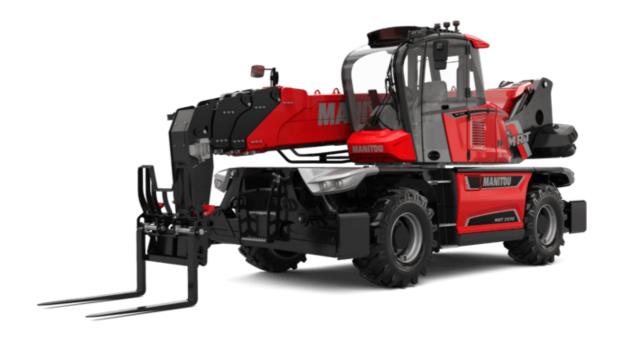

# **MRT-X 2570**

#### **VISION** +

|                                                                 | MRT-X 2570 Created on May 5, 2024 at 10:01:08 PM |
|-----------------------------------------------------------------|--------------------------------------------------|
| Capacities                                                      | Metric                                           |
| Max. capacity                                                   | 7000 kg                                          |
| Max. lifting height                                             | 24.80 m                                          |
| Max. outreach                                                   | 20.50 m                                          |
| Weight and dimensions                                           |                                                  |
| Overall length (with forks)                                     | l1 8.87 m                                        |
| Length to face of forks                                         | l2 7.67 m                                        |
| Overall width                                                   | b1 2.50 m                                        |
| Overall height                                                  | h17 3.10 m                                       |
| Overall cab width                                               | b4 0.96 m                                        |
| Ground clearance                                                | m4 0.36 m                                        |
| Wheelbase                                                       | y 3.25 m                                         |
| Tilt-up angle                                                   | a4 12 °                                          |
| Tilt-down angle                                                 | a5 110°                                          |
| Turret rotation                                                 | 360 °                                            |
| Overall weight                                                  | 21300 kg                                         |
| Forks length / width / section                                  | I / e / s 1200 mm x 125 mm x 60 mm               |
| Wheels                                                          |                                                  |
| Standard tires                                                  | 445/65 R22,5                                     |
| Drive wheels (front / rear)                                     | 2/2                                              |
| Steering mode                                                   | 2 wheel steer, 4 wheel steer, Crab mode          |
| Stabilisers                                                     |                                                  |
| Stabs Type                                                      | Telescopic Duplex                                |
| Controls with stabs                                             | Stabs Commands Individual or Simultaneous        |
| Engine                                                          |                                                  |
| Engine brand                                                    | Yanmar                                           |
| Engine norm                                                     | Stage IIIA                                       |
| Engine model                                                    | 4TN107FTT-6SMU1                                  |
| I.C. Engine power rating / Power                                | 173 Hp / 127 kW                                  |
| Max. torque / Engine rotation (min)                             | 805 Nm @ 1500 rpm                                |
| Number of cylinders - Capacity of cylinders                     | 4 - 4567 cm <sup>3</sup>                         |
| Engine cooling system                                           | Water cooled                                     |
| Electric circuit                                                |                                                  |
| Number of batteries / Battery voltage                           | 2 x 12 V                                         |
| 12V Battery capacity                                            | 120 Ah                                           |
| Battery starting current                                        | (EN)850 A                                        |
| Transmission                                                    |                                                  |
| Transmission type                                               | Hydrostatic                                      |
| Gearbox / Number of gears (forward) / Number of gears (reverse) | Speedshift / 2 / 2                               |
| Max. travel speed                                               | 40 km/h                                          |
| Drawbar pull                                                    | 9200 daN                                         |
| Parking brake                                                   | Automatic negative parking brake                 |
| Service brake                                                   | Oil-immersed multi-discs braking on front & re   |
|                                                                 | axles                                            |
| Performances                                                    |                                                  |
| Gradeability (laden / unladen)                                  | 32.40 % / 41.40 %                                |
| Hydraulics                                                      |                                                  |
| Hydraulic pump type                                             | Variable displacement pump                       |
| Hydraulic flow                                                  | 185 l/min                                        |
| Hydraulic Pressure                                              | 350 bar                                          |
| Tank capacities                                                 |                                                  |
| Engine oil                                                      | 13                                               |
| Hydraulic oil                                                   | 300 I                                            |
| Fuel tank                                                       | 320 I                                            |
| Noise and vibration                                             |                                                  |
| Noise at driving position (LpA)                                 | 67 dB                                            |
| Noise to environment (LwA)                                      | 108 dB                                           |
| Vibration to whole hand/arm                                     | < 2.50 m/s <sup>2</sup>                          |
| Miscellaneous                                                   |                                                  |
| Steering wheels (front / rear)                                  | 2/2                                              |
| Controls                                                        | 2 Joysticks                                      |
| Safety cab homologation                                         | ROPS - FOPS level 2 cab                          |
| Attachment recognition system (E-Reco)                          | Standard                                         |