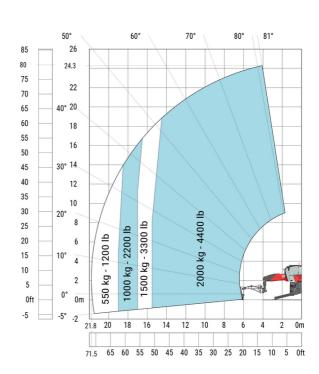

#### Machine on lowered stabilisers with forks Metric

Machine on lowered stabilisers with winch 6000 kg (Metric) Machine on lowered stabilisers with winch 7200 kg (metric)