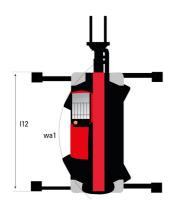

## MRT-X 2570 - Dimensional drawing

| Other data                                        |  |
|---------------------------------------------------|--|
| Length of frame                                   |  |
| Wheelbase                                         |  |
| Ground clearance                                  |  |
| Counterweight offset (turret at 90°)              |  |
| Tilt-up angle                                     |  |
| Tilt-down angle                                   |  |
| Overall length at stabilisers                     |  |
| External turning radius (over tyres)              |  |
| Overall width with stabilisers extended           |  |
| Overall height                                    |  |
| Frame leveling corrector                          |  |
| Ground clearance under front tires on stabilizers |  |

|     | Metric  |
|-----|---------|
| l14 | 5.92 m  |
| у   | 3.25 m  |
| m4  | 0.36 m  |
| a7  | 3.45 m  |
| a4  | 12 °    |
| a5  | 110 °   |
| l12 | 5.62 m  |
| Wa1 | 4.63 m  |
| b7  | 6.04 m  |
| h17 | 3.10 m  |
| a9  | +/- 7 ° |
| m5  | 0.38 m  |