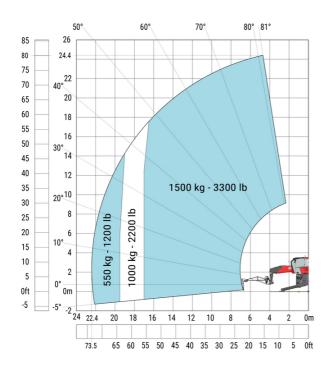

| Overall height                                    |  |
| Frame leveling corrector                          |  |
| Ground clearance under front tires on stabilizers |  |

|     | Metric  |
|-----|---------|
| l14 | 5.92 m  |
| у   | 3.25 m  |
| m4  | 0.36 m  |
| a7  | 3.45 m  |
| a4  | 12 °    |
| a5  | 110 °   |
| l12 | 5.62 m  |
| Wa1 | 4.63 m  |
| b7  | 6.04 m  |
| h17 | 3.10 m  |
| a9  | +/- 7 ° |
| m5  | 0.38 m  |

#### MRT-X 2570 - Load chart

### Machine on tyres with forks Metric



#### Machine on lowered stabilisers with forks Metric



Machine on lowered stabilisers with winch 6000 kg (Metric) Machine on lowered stabilisers with winch 7200 kg (metric)





### Machine on lowered stabilisers with 1500 kg jib Metric

### Machine on lowered stabilisers with 2000 kg jib (Metric)





Machine on lowered stabilisers with extensible jib with winch (Metric)

Machine on lowered stabilisers with hook 9000 kg (Metric)





# Machine on lowered stabilisers with 365 kg platform Metric Machine on lowered stabilisers with 1000 kg platform Metric









#### **Head Office**

B.P. 249 - 430 rue de l'Aubinière 44150 Ancenis Cedex - France Tel: +33 (0)2 40 09 10 11 - Fax: +33 (0)2 40 09 10 97 www.manitou.com



This publication provides a description of the configuration versions and options for Manitou products, which may differ for equipment. The equipment presented in this brochure may be part of a series, as an option, or it may not be available, depending on the versions. Manitou reserves the right, at any time and without notice, to amend the specifications described and