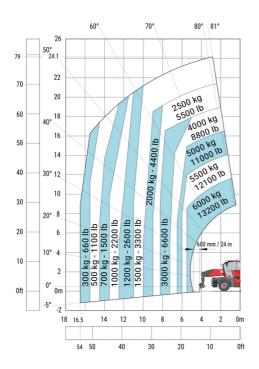

)              |  |
| Tilt-up angle                                     |  |
| Tilt-down angle                                   |  |
| Overall length at stabilisers                     |  |
| External turning radius (over tyres)              |  |
| Overall width with stabilisers extended           |  |
| Overall height                                    |  |
| Frame leveling corrector                          |  |
| Ground clearance under front tires on stabilizers |  |

|     | Metric  |
|-----|---------|
| l14 | 5.92 m  |
| у   | 3.25 m  |
| m4  | 0.36 m  |
| a7  | 3.45 m  |
| a4  | 12 °    |
| a5  | 110 °   |
| l12 | 5.62 m  |
| Wa1 | 4.63 m  |
| b7  | 6.04 m  |
| h17 | 3.10 m  |
| a9  | +/- 7 ° |
| m5  | 0.38 m  |

#### MRT-X 2570 - Load chart

### Machine on tyres with forks Metric



#### Machine on lowered stabilisers with forks Metric



Machine on lowered stabilisers with winch 6000 kg (Metric) Machine on lowered stabilisers with winch 7200 kg (metric)





### Machine on lowered stabilisers with 1500 kg jib Metric

### Machine on lowered stabilisers with 2000 kg jib (Metric)





Machine on lowered stabilisers with extensible jib with winch (Metric)

Machine on lowered stabilisers with hook 9000 kg (Metric)





# Machine on lowered stabilisers with 365 kg platform Metric Machine on lowered stabilisers with 1000 kg platform Metric









#### **Head Office**

B.P. 249 - 430 rue de l'Aubinière 44150 Ancenis Cedex - France Tel: +33 (0)2 40 09 10 11 - Fax: +33 (0)2 40 09 10 97 www.manitou.com



This publication provides a description of the configuration versions