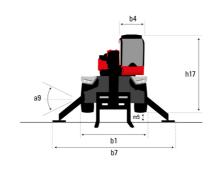

## MRT-X 2570 - Dimensional drawing

| Other data                                        |  |
|---------------------------------------------------|--|
| Length of frame                                   |  |
| Wheelbase                                         |  |
| Ground clearance                                  |  |
| Counterweight offset (turret at 90°)              |  |
| Tilt-up angle                                     |  |
| Tilt-down angle                                   |  |
| Overall length at stabilisers                     |  |
| External turning radius (over tyres)              |  |
| Overall width with stabilisers extended           |  |
| Overall height                                    |  |
| Frame leveling corrector                          |  |
| Ground clearance under front tires on stabilizers |  |

|     | Metric  |
|-----|---------|
| l14 | 5.92 m  |
| у   | 3.25 m  |
| m4  | 0.36 m  |
| a7  | 3.45 m  |
| a4  | 12 °    |
| a5  | 110 °   |
| l12 | 5.62 m  |
| Wa1 | 4.63 m  |
| b7  | 6.04 m  |
| h17 | 3.10 m  |
| a9  | +/- 7 ° |
| m5  | 0.38 m  |