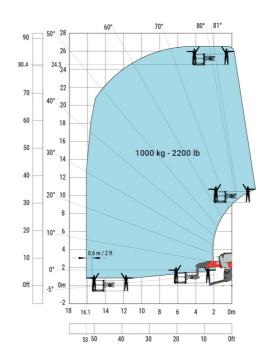

# Machine on lowered stabilisers with 365 kg platform Metric Machine on lowered stabilisers with 1000 kg platform Metric