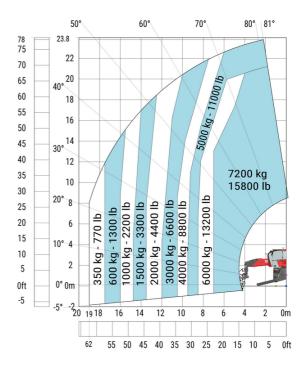

### Machine on lowered stabilisers with 2000 kg jib (Metric)

Machine on lowered stabilisers with extensible jib with winch (Metric)

Machine on lowered stabilisers with hook 9000 kg (Metric)