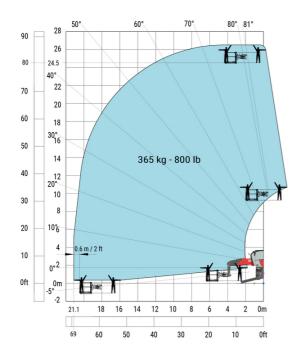

# Machine on lowered stabilisers with 365 kg platform Metric Machine on lowered stabilisers with 1000 kg platform Metric