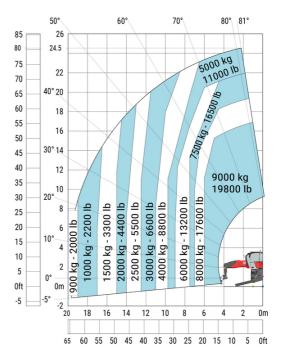

### Machine on lowered stabilisers with 2000 kg jib (Metric)

Machine on lowered stabilisers with extensible jib with winch (Metric)

Machine on lowered stabilisers with hook 9000 kg (Metric)