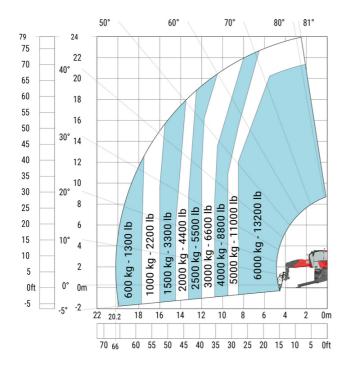

|  |
| External turning radius (over tyres)              |  |
| Overall width with stabilisers extended           |  |
| Overall height                                    |  |
| Frame leveling corrector                          |  |
| Ground clearance under front tires on stabilizers |  |

|     | Metric  |
|-----|---------|
| l14 | 5.92 m  |
| у   | 3.25 m  |
| m4  | 0.36 m  |
| a7  | 3.45 m  |
| a4  | 12 °    |
| a5  | 110 °   |
| l12 | 5.62 m  |
| Wa1 | 4.63 m  |
| b7  | 6.04 m  |
| h17 | 3.10 m  |
| a9  | +/- 7 ° |
| m5  | 0.38 m  |

#### MRT-X 2570 - Load chart

### Machine on tyres with forks Metric



#### Machine on lowered stabilisers with forks Metric



Machine on lowered stabilisers with winch 6000 kg (Metric) Machine on lowered stabilisers with winch 7200 kg (metric)





### Machine on lowered stabilisers with 1500 kg jib Metric

### Machine on lowered stabilisers with 2000 kg jib (Metric)





Machine on lowered stabilisers with extensible jib with winch (Metric)

Machine on lowered stabilisers with hook 9000 kg (Metric)





# Machine on lowered stabilisers with 365 kg platform Metric Machine on lowered stabilisers with 1000 kg platform Metric









#### **Head Office**

B.P. 249 - 430 rue de l'Aubinière 44150 Ancenis Cedex - France Tel: +33 (0)2 40 09 10 11 - Fax: +33 (0)2 40 09 10 97 www.manitou.com



This publication provides a description of the configuration versions and options for Manitou products, which may differ for equipment. The equipment presented in this brochure may be part of a series, as an option, or it may not be available, dep